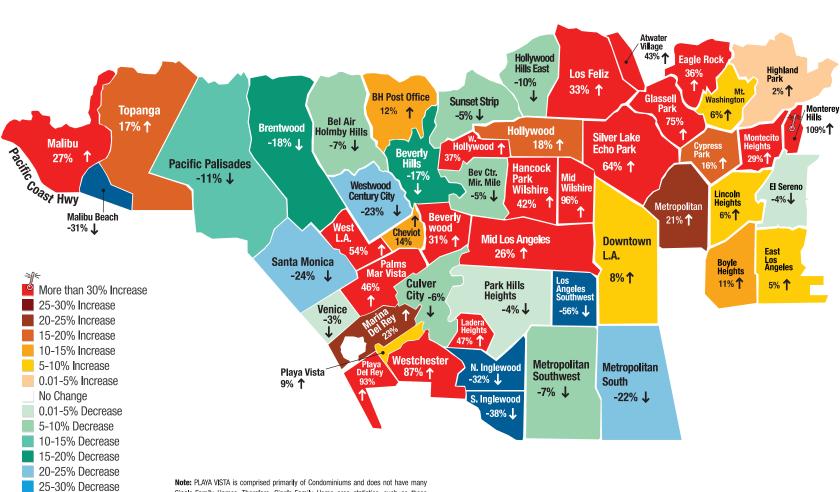

## **MARKET CLIMATE MAP**

## SINGLE-FAMILY HOMES | SALES VOLUME 4th Quarter 2013 vs. 2012 For The MLS™ Primary Areas

Single-Family Homes. Therefore, Single-Family Home area statistics, such as those included in this analysis, are not necessarily meaningful.

| AREAS                                                  | Q4-2012       | Q4-2013       | % Change |  |
|--------------------------------------------------------|---------------|---------------|----------|--|
| Monterey Hills                                         | \$1,186,000   | \$2,480,000   | 109%     |  |
| Mid-Wilshire                                           | \$3,665,000   | \$7,174,500   | 96%      |  |
| Playa Del Rey                                          | \$7,786,000   | \$15,060,299  | 93%      |  |
| Westchester                                            | \$14,880,277  | \$27,766,249  | 87%      |  |
| Glassell Park                                          | \$18,148,900  | \$31,834,892  | 75%      |  |
| Silver Lake - Echo Park                                | \$45,981,295  | \$75,232,427  | 64%      |  |
| West L.A.                                              | \$14,640,000  | \$22,559,900  | 54%      |  |
| Ladera Heights                                         | \$10,582,215  | \$15,550,303  | 47%      |  |
| Palms - Mar Vista                                      | \$60,408,727  | \$88,469,038  | 46%      |  |
| Atwater Village                                        | \$12,325,000  | \$17,675,311  | 43%      |  |
| Hancock Park - Wilshire                                | \$103,217,246 | \$146,829,964 | 42%      |  |
| West Hollywood Vicinity                                | \$31,931,160  | \$43,639,800  | 37%      |  |
| Eagle Rock                                             | \$23,280,302  | \$31,754,925  | 36%      |  |
| Los Feliz                                              | \$59,726,660  | \$79,505,731  | 33%      |  |
| Beverlywood Vicinity                                   | \$39,914,395  | \$52,251,000  | 31%      |  |
| Montecito Heights                                      | \$2,693,800   | \$3,465,300   | 29%      |  |
| Malibu                                                 | \$124,965,779 | \$158,267,431 | 27%      |  |
| Mid Los Angeles                                        | \$38,051,848  | \$47,936,800  | 26%      |  |
| Marina Del Rey                                         | \$12,570,000  | \$15,522,250  | 23%      |  |
| Metropolitan                                           | \$985,000     | \$1,187,500   | 21%      |  |
| Hollywood                                              | \$13,746,000  | \$16,238,500  | 18%      |  |
| Topanga                                                | \$19,519,000  | \$22,901,200  | 17%      |  |
| Cypress Park                                           | \$21,943,355  | \$25,417,539  | 16%      |  |
| Information berein deemed reliable, but not guaranteed |               |               |          |  |

**SINGLE-FAMILY HOMES SALES VOLUME** 

Information herein deemed reliable, but not guaranteed.

More than 30% Decrease

| SINGLE-FAMILY HOMES SALES VOLUME    |                 |                 |          |  |
|-------------------------------------|-----------------|-----------------|----------|--|
| AREAS                               | Q4-2012         | Q4-2013         | % Change |  |
| Cheviot Hills - Rancho Park         | \$25,321,031    | \$28,989,000    | 14%      |  |
| Beverly Hills Post Office           | \$105,667,652   | \$118,629,300   | 12%      |  |
| Boyle Heights                       | \$6,871,500     | \$7,649,749     | 11%      |  |
| Playa Vista                         | \$899,975       | \$979,000       | 9%       |  |
| Downtown L.A.                       | \$17,792,626    | \$19,229,540    | 8%       |  |
| Lincolon Heights                    | \$4,781,222     | \$5,086,350     | 6%       |  |
| Mt. Washington                      | \$21,423,355    | \$22,657,539    | 6%       |  |
| East Los Angeles                    | \$18,693,448    | \$19,642,589    | 5%       |  |
| Highland Park                       | \$33,964,997    | \$34,769,500    | 2%       |  |
| Venice                              | \$103,317,760   | \$100,248,750   | -3%      |  |
| El Sereno                           | \$20,774,080    | \$20,018,815    | -4%      |  |
| Park Hills Heights                  | \$69,834,134    | \$66,717,672    | -4%      |  |
| Sunset Strip - Hollywood Hills West | \$208,826,104   | \$199,051,864   | -5%      |  |
| Beverly Center - Miracle Mile       | \$67,208,280    | \$63,521,580    | -5%      |  |
| Culver City                         | \$44,141,950    | \$41,640,150    | -6%      |  |
| Bel Air - Holmby Hills              | \$158,795,887   | \$147,899,448   | -7%      |  |
| Metropolitan Southwest              | \$45,524,751    | \$42,239,075    | -7%      |  |
| Hollywood Hills East                | \$50,988,401    | \$45,938,320    | -10%     |  |
| Pacific Palisades                   | \$197,756,240   | \$175,227,454   | -11%     |  |
| Beverly Hills                       | \$334,704,250   | \$278,887,724   | -17%     |  |
| Brentwood                           | \$220,424,917   | \$180,574,235   | -18%     |  |
| Metropolitan South                  | \$47,074,394    | \$36,787,250    | -22%     |  |
| Westwood - Century City             | \$111,289,905   | \$86,000,013    | -23%     |  |
| Santa Monica                        | \$169,678,460   | \$128,724,649   | -24%     |  |
| Malibu Beach                        | \$115,170,750   | \$79,368,126    | -31%     |  |
| Inglewood North                     | \$22,911,739    | \$15,676,500    | -32%     |  |
| Inglewood South                     | \$12,018,601    | \$7,476,000     | -38%     |  |
| Los Angeles Southwest               | \$27,887,460    | \$12,187,300    | -56%     |  |
| TOTALS                              | \$2,945,891,828 | \$2,934,538,351 | -0.39%   |  |