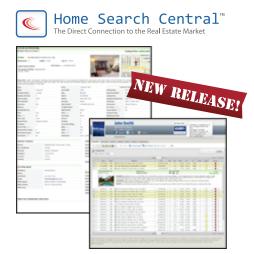

### Home Search Central<sup>™</sup>

The Direct Connection to the Real Estate Market

### NEW RELEASE!

Improve Communication with Your Prospects!

The MLS Home Search Central<sup>™</sup> is a new type of auto-notification that allows you to send an interactive link to your prospects. Here are just some of the key benefits of this exciting new tool:

- Monitor Prospects Activity
- Exchange Notes with your Prospect
- View your Prospect's Favorites, Maybes & Rejects
- Suggest Properties for your Prospect
- Provide your Prospect with New Report Options