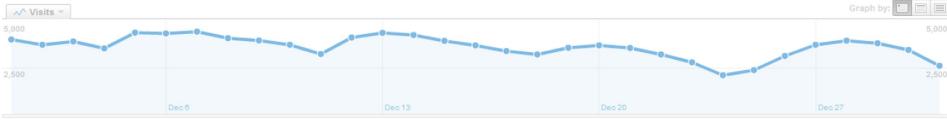

# December 2010

Total Page Views: **1,257,555** 

Unique Visitors: 52,717

Visitor Sessions: 133,363

Repeat Visitors: 98,339

One-Time Visitors: 35,024

Average Pages per Session: 9

Most Common Session Duration: 10 minutes

Hour with Most Sessions: 11:00am - 12:00pm

Most Popular Day: Saturday

**Updates From 3rd Party Vendors** 