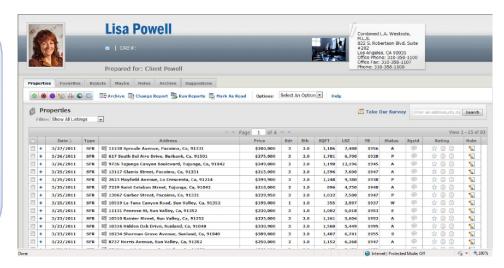

# **OPEN HOUSE MODULE -**

- ü Multiple Open Houses can be added
- **ü** Twilight Open Houses Available

**Over 40+ System Enhancements** 

Improve Communication with Your Prospects! The MLS Home Search Central™ is a new type of auto-notification that allows you to send an interactive link to your prospects. Here are just some of the key benefits of this exciting new tool:

- **ü** Monitor Prospects Activity
- ü Exchange Notes with your prospect
- ü View your prospect's Favorites, Possibilities & Rejects
- ü Suggest properties for your Prospect
- Provide your Prospect with New Report Options