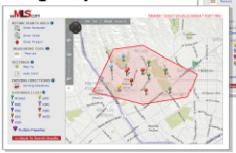

# MAPS -

- **ü** Satellite Images
- **ü** All New Bing™ Maps
- **ü** Boundary Overlays for Bing™ Map:

#### **Bing Map**

Bird's Eye