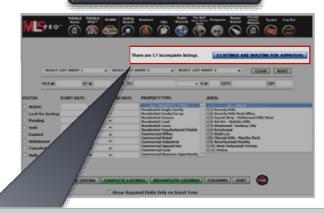

#### **SLIMM Input Module**

SLIMM -

- ü Submit for Approval
- ü Quick Edit
- ü Sale Type added to the Database

There are 17 Incomplete Listings.

2 Listings are waiting for approval