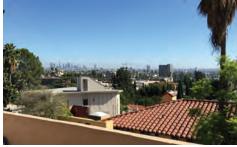

# 1409 N. GENESEE AVE

SPAULDING SQUARE

3 BEDROOMS | 3.5 BATHROOMS | 3,010 SQ. FT. | 6,750 SQ. FT. LOT

Perfectly positioned on one of the most desirable blocks in Historic Spaulding Square (HPOZ), this lovely 1926 English Country home offers modern convenience veiled in the elegance of original period details. Beyond the front gate, lies a garden and home fit for a fairy tale. A charming foyer greets you upon entry and opens to a voluminous living room on one side, featuring a wood burning fireplace and a gracious formal dining room on the other. Backyard includes a private pool and spa.