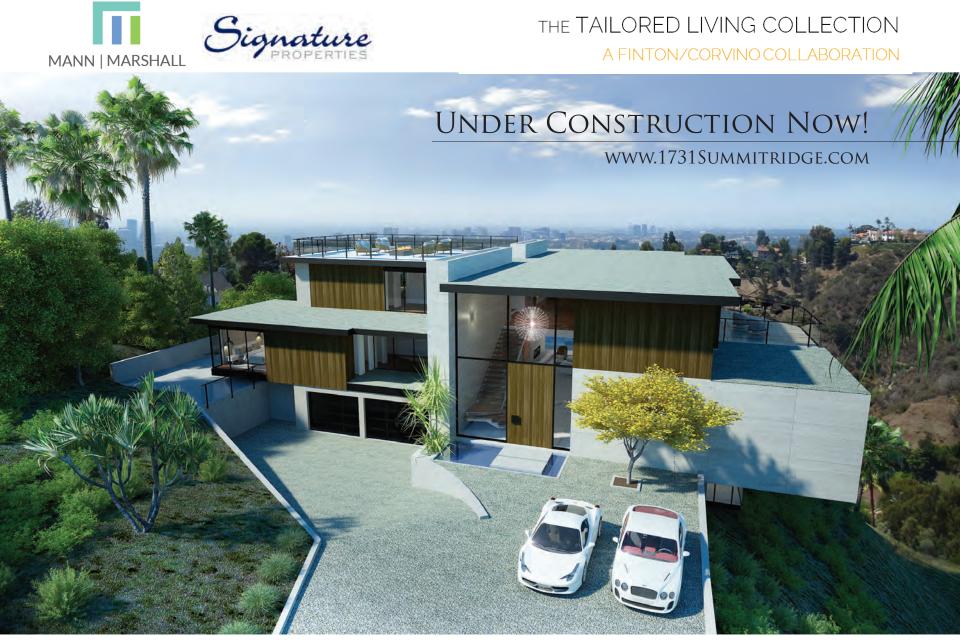

# 1731 Summitridge Drive, Beverly Hills , Open Tuesday 11-2

Spectacular gated architectural compound with amazing unobstructed City to Ocean Views located on it's own promontory! Amazing opportunity to purchase Over 11,000 sq feet of open contemporary luxury with 7 bedrooms, 9 bathrooms, den/office, professional chefs kitchen with walk-in refrigerator, three-story glass elevator, 500+ bottle wine cellar, 16-seat theater, private gym, beauty salon and spa suite, staff quarters, zero-edge infinity pool with integrated spa! Hillside fire pit, roof deck - three-car garage with motor court. Will be one of LA's first Wellness homes.

LISTED AT \$24,000,000 OR AS-IS TO BUILDERS & DEVELOPERS FOR \$9,500,000

KATHY MARSHALL Coldwell Banker Residential Brokerage 310-740-1812 kathemarshall@aol.com <sub>CalBRE #01006678</sub>

CRAIG SHAPIRO COLDWELL BANKER RESIDENTIAL BROKERAGE 310-739-4887 craig.shapiro@coldwellbanker.com CalBRE #01904168 JOE CONVERY SIGNATURE PROPERTIES 310-806-0708 joeconvery@yahoo.com CalBRE #01196113