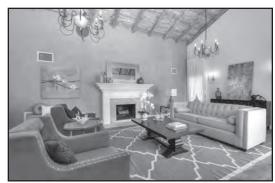

# 1409 N. GENESEE AVE

SPAULDING SQUARE

3 BEDROOMS | 3.5 BATHROOMS | 3,010 SQ. FT. | 6,750 SQ. FT. LOT

Perfectly positioned on one of the most desirable blocks in Historic Spaulding Square (HPOZ), this lovely 1926 English Country home offers modern convenience veiled in the elegance of original period details. Beyond the front gate, lies a garden and home fit for a fairy tale. A charming foyer greets you upon entry and opens to a voluminous living room on one side, featuring a wood burning fireplace and a gracious formal dining room on the other. Backyard includes a private pool and spa.

### OPEN SUNDAY 2-5PM

NEW LISTING

OFFERED AT \$2,750,000