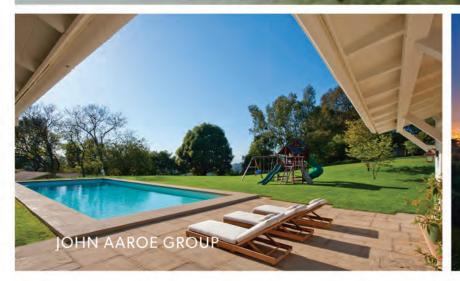

# 1409 N. GENESEE AVE

SPAULDING SQUARE

3 BEDROOMS | 3.5 BATHROOMS | 3,010 SQ. FT. | 6,750 SQ. FT. LOT

Perfectly positioned on one of the most desirable blocks in Historic Spaulding Square (HPOZ), this lovely 1926 English Country home offers modern convenience veiled in the elegance of original period details. Beyond the front gate, lies a garden and home fit for a fairy tale. A charming foyer greets you upon entry and opens to a voluminous living room on one side, featuring a wood burning fireplace and a gracious formal dining room on the other. Backyard includes a private pool and spa.