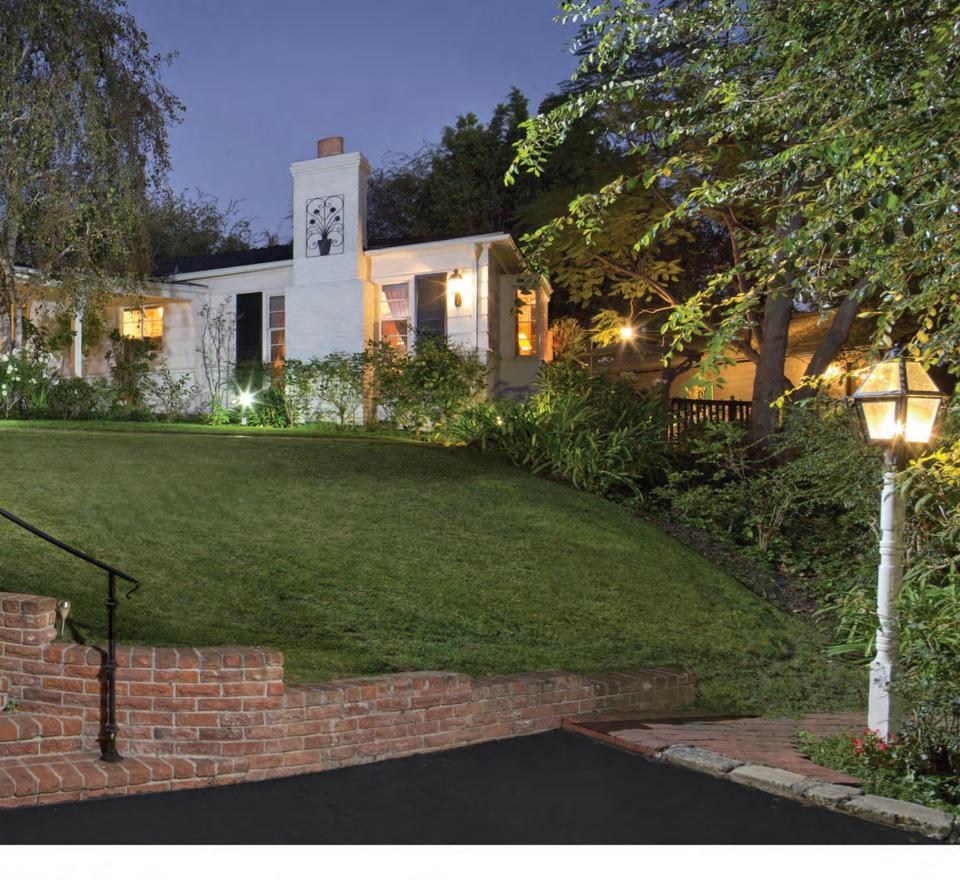

### BEL AIR UPDATED RANCH WITH HUGE YARD

### 1709 ROSCOMARE ROAD | \$1,895,000

Set back from street with a circular driveway, this updated Bel Air California Ranch has pitched ceilings and a beautiful huge landscaped yard and pool with new surround. There is a fireplace in living room, beautiful hardwood floors throughout, newer windows, remodeled kitchen with granite and built-ins, bathrooms, with tumbled marble. In addition to three bedrooms, there is a bonus room, perfect for an office or maid. Roscomare Road School.