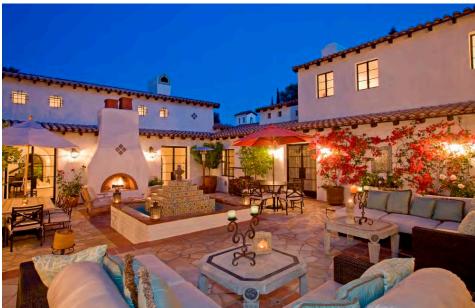

# 1409 N. GENESEE AVE

SPAULDING SQUARE

3 BEDROOMS | 3.5 BATHROOMS | 3,010 SQ. FT. | 6,750 SQ. FT. LOT

Perfectly positioned on one of the most desirable blocks in Historic Spaulding Square (HPOZ), this lovely 1926 English Country home offers modern convenience veiled in the elegance of original period details. Beyond the front gate, lies a garden and home fit for a fairy tale. A charming foyer greets you upon entry and opens to a voluminous living room on one side, featuring a wood burning fireplace and a gracious formal dining room on the other. Backyard includes a private pool and spa.