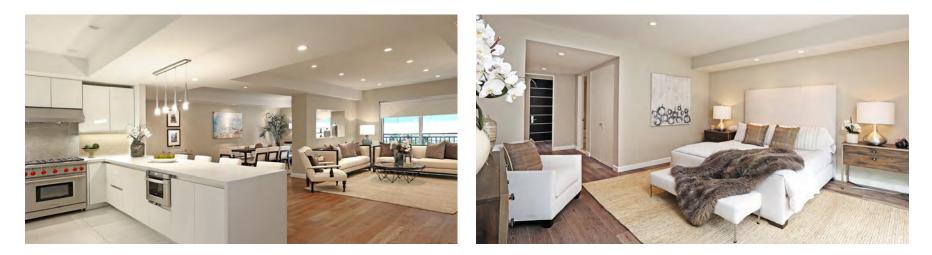

# 1409 N. GENESEE AVE

SPAULDING SQUARE

3 BEDROOMS | 3.5 BATHROOMS | 3,010 SQ. FT. | 6,750 SQ. FT. LOT

Perfectly positioned on one of the most desirable blocks in Historic Spaulding Square (HPOZ), this lovely 1926 English Country home offers modern convenience veiled in the elegance of original period details. Beyond the front gate, lies a garden and home fit for a fairy tale. A charming foyer greets you upon entry and opens to a voluminous living room on one side, featuring a wood burning fireplace and a gracious formal dining room on the other. Backyard includes a private pool and spa.