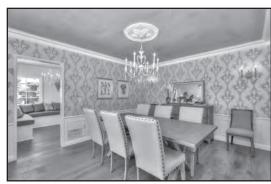

# 1409 N. GENESEE AVE

SPAULDING SQUARE

3 BEDROOMS | 3.5 BATHROOMS | 3,010 SQ. FT. | 6,750 SQ. FT. LOT

Perfectly positioned on one of the most desirable blocks in Historic Spaulding Square (HPOZ), this lovely 1926 English Country home offers modern convenience veiled in the elegance of original period details. Beyond the front gate, lies a garden and home fit for a fairy tale. A charming foyer greets you upon entry and opens to a voluminous living room on one side, featuring a wood burning fireplace and a gracious formal dining room on the other. Backyard includes a private pool and spa.

### OPEN SUNDAY 2-5PM

NEW LISTING

OFFERED AT \$2,750,000