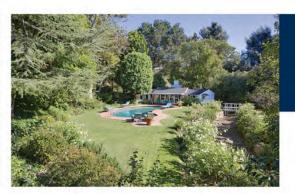

### BEL AIR UPDATED RANCH WITH HUGE YARD

### 1709 ROSCOMARE ROAD | \$1,895,000

Set back from street with a circular driveway, this updated Bel Air California Ranch has pitched ceilings and a beautiful huge landscaped yard and pool with new surround. There is a fireplace in living room, beautiful hardwood floors throughout, newer windows, remodeled kitchen with granite and built-ins, bathrooms, with tumbled marble. In addition to three bedrooms, there is a bonus room, perfect for an office or maid. Roscomare Road School.