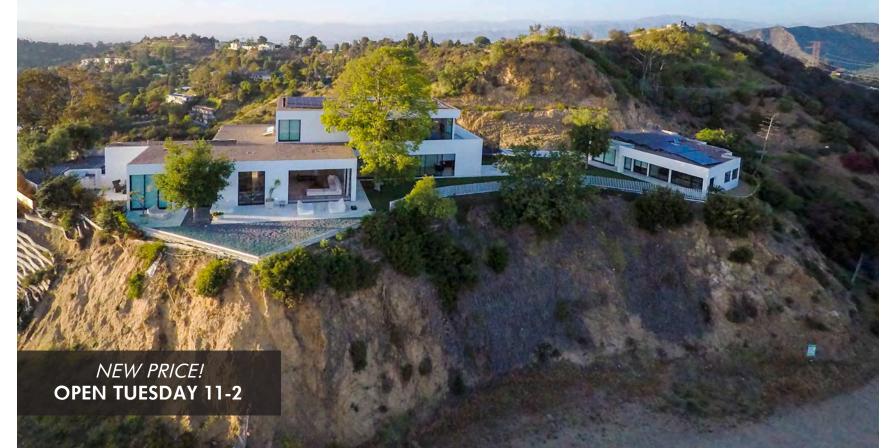

# 1731 Summitridge Drive, Beverly Hills , Open Tuesday 11-2

Spectacular gated architectural compound with amazing unobstructed City to Ocean Views located on it's own promontory! Amazing opportunity to purchase Over 11,000 sq feet of open contemporary luxury with 7 bedrooms, 9 bathrooms, den/office, professional chefs kitchen with walk-in refrigerator, three-story glass elevator, 500+ bottle wine cellar, 16-seat theater, private gym, beauty salon and spa suite, staff quarters, zero-edge infinity pool with integrated spa! Hillside fire pit, roof deck - three-car garage with motor court. Will be one of LA's first Wellness homes.

LISTED AT \$24,000,000 OR AS-IS TO BUILDERS & DEVELOPERS FOR \$9,500,000

KATHY MARSHALL Coldwell Banker Residential Brokerage 310-740-1812 kathemarshall@aol.com <sub>CalBRE #01006678</sub>

CRAIG SHAPIRO COLDWELL BANKER RESIDENTIAL BROKERAGE 310-739-4887 craig.shapiro@coldwellbanker.com CalBRE #01904168 JOE CONVERY SIGNATURE PROPERTIES 310-806-0708 joeconvery@yahoo.com CalBRE #01196113