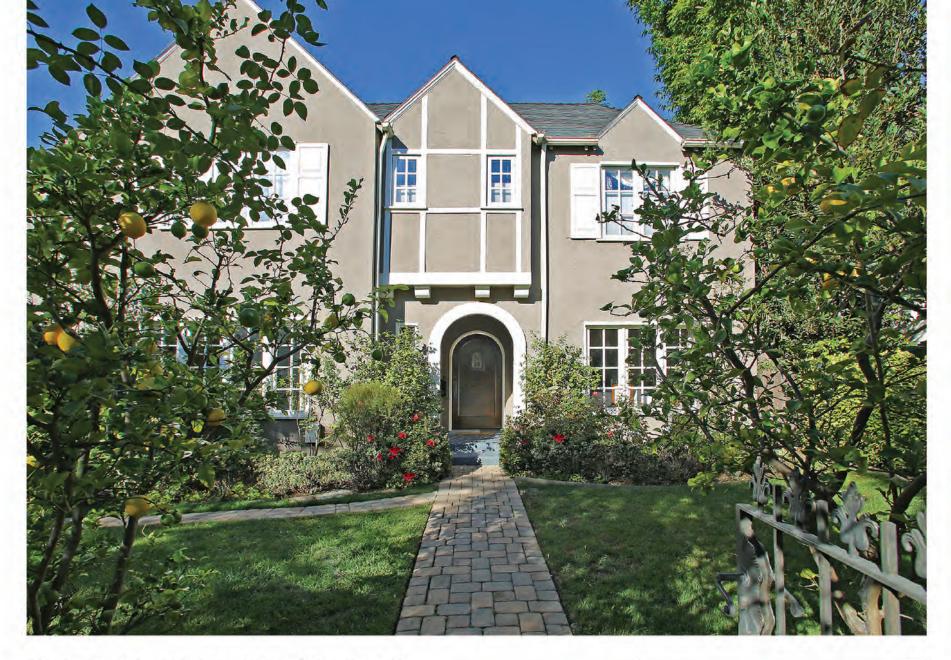

# 1409 N. GENESEE AVE

SPAULDING SQUARE

3 BEDROOMS | 3.5 BATHROOMS | 3,010 SQ. FT. | 6,750 SQ. FT. LOT

Perfectly positioned on one of the most desirable blocks in Historic Spaulding Square (HPOZ), this lovely 1926 English Country home offers modern convenience veiled in the elegance of original period details. Beyond the front gate, lies a garden and home fit for a fairy tale. A charming foyer greets you upon entry and opens to a voluminous living room on one side, featuring a wood burning fireplace and a gracious formal dining room on the other. Backyard includes a private pool and spa.

JEFF KOHL 424.230.3707

JOSH MYLER 424.230.3733

### OPEN SUNDAY 2-5PM

NEW LISTING

OFFERED AT \$2,750,000