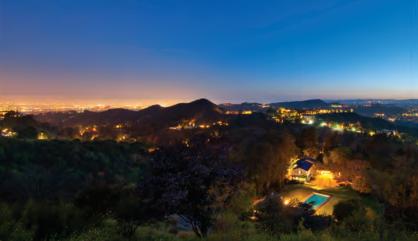

# 1409 N. GENESEE AVE

SPAULDING SQUARE

3 BEDROOMS | 3.5 BATHROOMS | 3,010 SQ. FT. | 6,750 SQ. FT. LOT

Perfectly positioned on one of the most desirable blocks in Historic Spaulding Square (HPOZ), this lovely 1926 English Country home offers modern convenience veiled in the elegance of original period details. Beyond the front gate, lies a garden and home fit for a fairy tale. A charming foyer greets you upon entry and opens to a voluminous living room on one side, featuring a wood burning fireplace and a gracious formal dining room on the other. Backyard includes a private pool and spa.