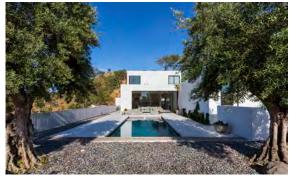

# 1409 N. GENESEE AVE

SPAULDING SQUARE

3 BEDROOMS | 3.5 BATHROOMS | 3,010 SQ. FT. | 6,750 SQ. FT. LOT

Perfectly positioned on one of the most desirable blocks in Historic Spaulding Square (HPOZ), this lovely 1926 English Country home offers modern convenience veiled in the elegance of original period details. Beyond the front gate, lies a garden and home fit for a fairy tale. A charming foyer greets you upon entry and opens to a voluminous living room on one side, featuring a wood burning fireplace and a gracious formal dining room on the other. Backyard includes a private pool and spa.

JEFF KOHL 424.230.3707

JOSH MYLER 424.230.3733

### OPEN SUNDAY 2-5PM

NEW LISTING

OFFERED AT \$2,750,000