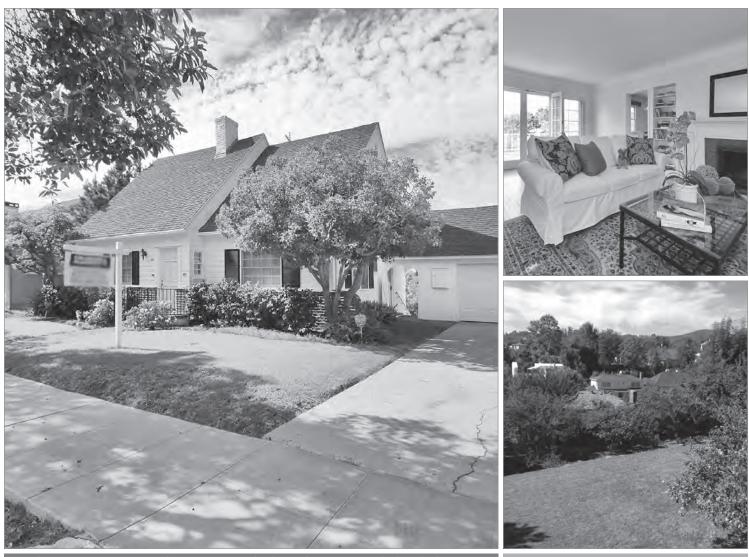

### 1709 ROSCOMARE ROAD | \$1,895,000

Set back from street with a circular driveway, this updated Bel Air California Ranch has pitched ceilings and a beautiful huge landscaped yard and pool with new surround. There is a fireplace in living room, beautiful hardwood floors throughout, newer windows, remodeled kitchen with granite and built-ins, bathrooms, with tumbled marble. In addition to three bedrooms, there is a bonus room, perfect for an office or maid. Roscomare Road School.

ROSANNE HOWARD CalBRE: 00450284 310.968.1815 rosanne.howard@sothebyshomes.com **BEVERLY HILLS BROKERAGE** 

9665 Wilshire Boulevard, 400 Beverly Hills, CA 90212 310.724.7000 sothebyshomes.com/losangeles