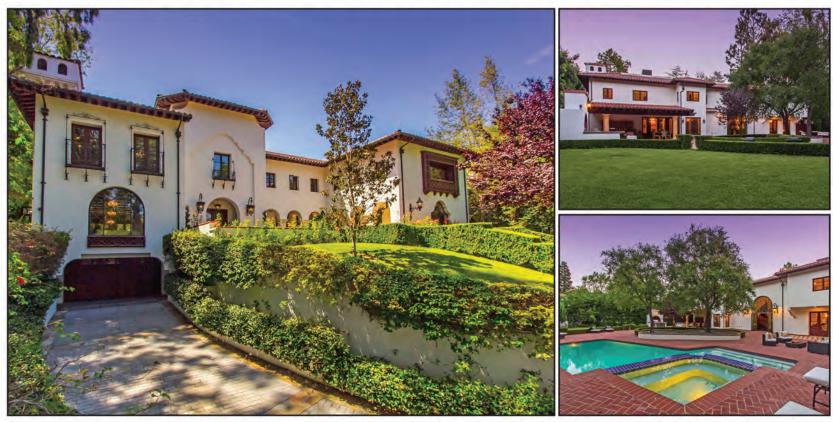

# **1023 N ROXBURY DRIVE**

#### MUST RSVP TO ATTEND OPEN HOUSE 310.888.3333 TUES 11-2 | CATERED LUNCH

Cine 122 200 per la ser statement

Extensively remodeled gated classic with over 11,500 sq.ft designed in the finest Mediterranean quality offers 8 + 7 along w/ night lit tennis court. Film legend Spencer Tracey, as well as actress Agnes Moorehead, once lived in this beautiful estate. Enter through a domed foyer leading to a dramatic living room w/ vaulted ceilings, hardwood floors and over-sized French doors. Elegant formal dining room features soaring, handpainted ceilings leading to gourmet kitchen. The luxurious master suite w/ exquisite hand-painted ceilings is complimented by separate large bathrooms and walk-in closets. Additional guest suites, media room complete w/ billiards table, full bar and wine room, and a separate cabana with kitchen and full bath.

#### Offered at \$19,750,000

#### www.NorthRoxburyEstate.com

#### Myra Nourmand

myranourmand@nourmand.com www.myranourmand.com office: 310.888.3333 bre #: 00983509 f MyraNourmandRealEstate ✔ @NourmandLA ⓒ @MyraNourmandEstates

#### Michael Nourmand

mnourmand@nourmand.com www.nourmand.com direct: 310.666.3294 bre #: 01281017 f NourmandLA ♥ @NourmandLA © @NourmandRE