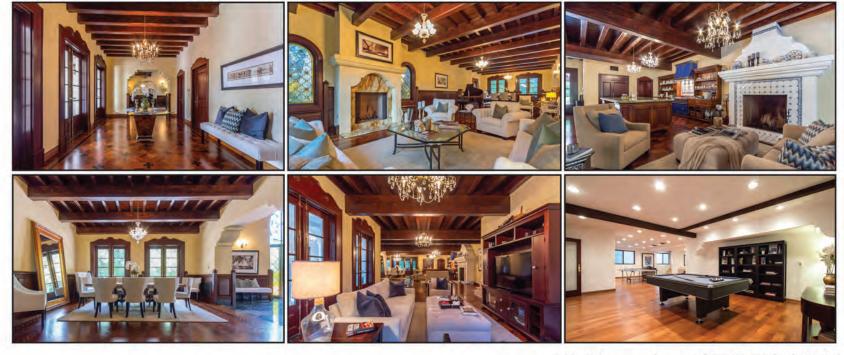

# 1409 N. GENESEE AVE

SPAULDING SQUARE

3 BEDROOMS | 3.5 BATHROOMS | 3,010 SQ. FT. | 6,750 SQ. FT. LOT

Perfectly positioned on one of the most desirable blocks in Historic Spaulding Square (HPOZ), this lovely 1926 English Country home offers modern convenience veiled in the elegance of original period details. Beyond the front gate, lies a garden and home fit for a fairy tale. A charming foyer greets you upon entry and opens to a voluminous living room on one side, featuring a wood burning fireplace and a gracious formal dining room on the other. Backyard includes a private pool and spa.