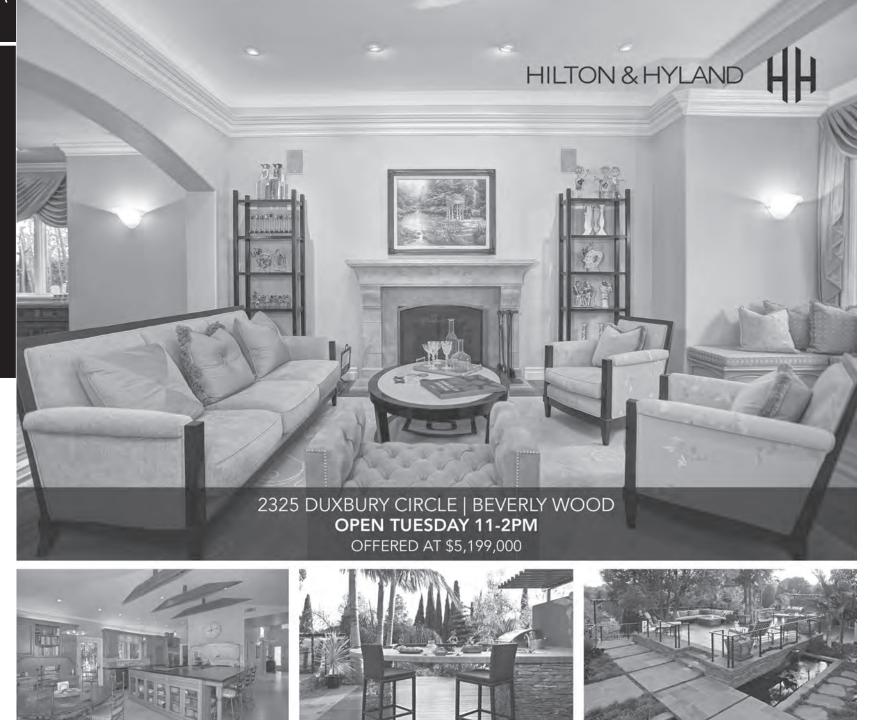

OPEN TUESDAY 11-2

**2325 DUXBURY CIRCLE, BEVERLYWOOD** \$5,199,000 Adi Werthman - 310.598.0260 OPEN TUESDAY 11-2 8014 BRIAR SUMMIT DR, HOLLYWOOD HILLS \$2,995,000 Rona Passman - 310.403.3811

BY APPOINTMENT ONLY