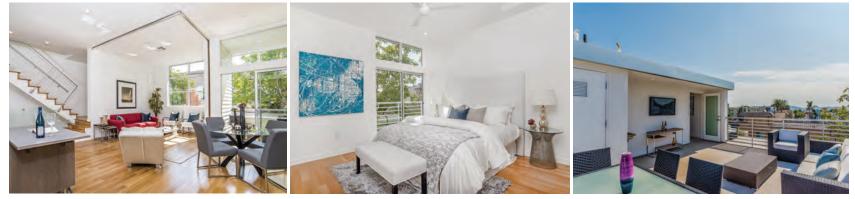

# 1409 N. GENESEE AVE

SPAULDING SQUARE

3 BEDROOMS | 3.5 BATHROOMS | 3,010 SQ. FT. | 6,750 SQ. FT. LOT

Perfectly positioned on one of the most desirable blocks in Historic Spaulding Square (HPOZ), this lovely 1926 English Country home offers modern convenience veiled in the elegance of original period details. Beyond the front gate, lies a garden and home fit for a fairy tale. A charming foyer greets you upon entry and opens to a voluminous living room on one side, featuring a wood burning fireplace and a gracious formal dining room on the other. Backyard includes a private pool and spa.

JEFF KOHL 424.230.3707

JOSH MYLER 424.230.3733

### OPEN SUNDAY 2-5PM

NEW LISTING

OFFERED AT \$2,750,000