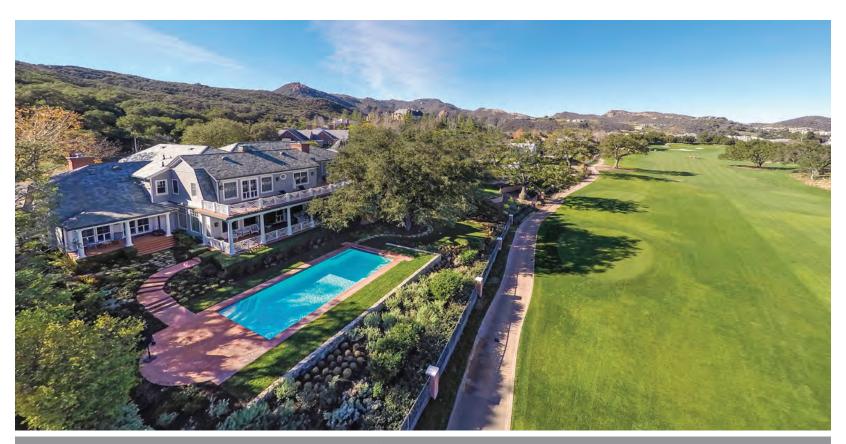

### WWW.291GARDENDRIVE.COM 291 Garden Drive, Sherwood Country Club, CA

Magnificent Sherwood Country Club custom Cape Cod property designed by Architect Edward Carlson and built by Tyler Development, replicates the splendor of a Hamptons style Colonial Estate. Breathtaking views of the mountains and Jack Nicklaus golf course, situated overlooking the 16th fairway. The property boasts exquisite molding, mill work, custom wainscoting, designer window coverings, hand huned wood floors, French doors and volume ceilings throughout. The bright, open and spacious interior offers a wonderful flow to include 4 bedrooms, 4.5 bathrooms, master suite, 2 guest rooms, maid's quarters, gourmet kitchen with attached breakfast room, pantry and butler's pantry, great room, formal living room, formal dining room, office/library with game room, a family room with a second office, laundry room, grand foyer spiral staircase and elevator. The stunning formal gardens include an infinity pool and spa, plus patio for entertaining, 3.5-car garage and double entry driveway with porte cochere.