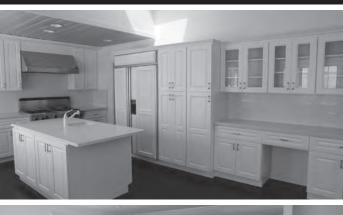

# 1409 N. GENESEE AVE

SPAULDING SQUARE

3 BEDROOMS | 3.5 BATHROOMS | 3,010 SQ. FT. | 6,750 SQ. FT. LOT

Perfectly positioned on one of the most desirable blocks in Historic Spaulding Square (HPOZ), this lovely 1926 English Country home offers modern convenience veiled in the elegance of original period details. Beyond the front gate, lies a garden and home fit for a fairy tale. A charming foyer greets you upon entry and opens to a voluminous living room on one side, featuring a wood burning fireplace and a gracious formal dining room on the other. Backyard includes a private pool and spa.