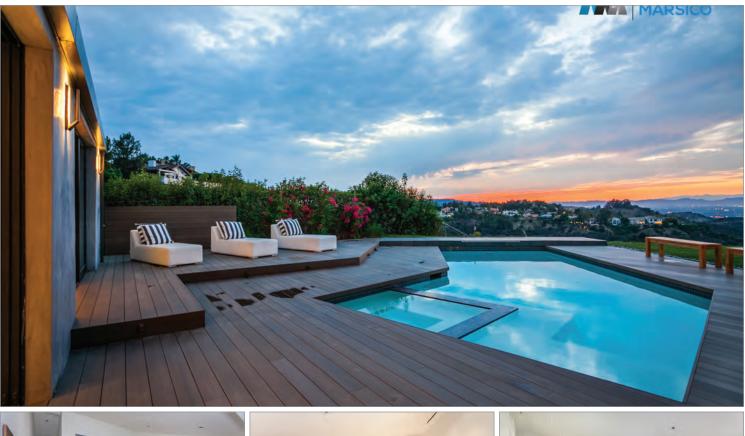

# MODERN LUXURY HIGH ABOVE MULHOLLAND

KERRY MARSICO 213.700.6515 kerry@kerrymarsico.com kerrymarsico.com

#### 2709 EDWIN PL

This wholly renovated Hollywood Hills home offers staggering panoramic views and a thoughtfully designed floorplan. Cloaked in stone and contemporary finishes, the kitchen, dining and living areas feature soaring ceilings and open to the pool and yard. Separated from all living areas by a quaint foyer/seating room is a spectacular master suite and bath, and three more generously-sized bedrooms, each with their own private bathroom. 4 BR | 4.5 BA | 3,162 SQFT Home | 14,829 SQFT Lot | bre 01456415