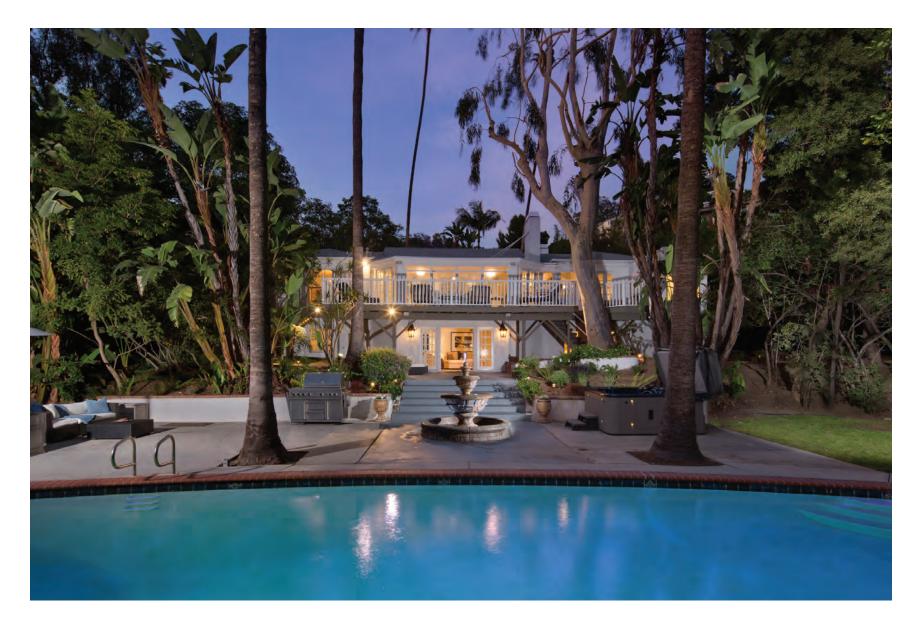

# 1409 N. GENESEE AVE

SPAULDING SQUARE

3 BEDROOMS | 3.5 BATHROOMS | 3,010 SQ. FT. | 6,750 SQ. FT. LOT

Perfectly positioned on one of the most desirable blocks in Historic Spaulding Square (HPOZ), this lovely 1926 English Country home offers modern convenience veiled in the elegance of original period details. Beyond the front gate, lies a garden and home fit for a fairy tale. A charming foyer greets you upon entry and opens to a voluminous living room on one side, featuring a wood burning fireplace and a gracious formal dining room on the other. Backyard includes a private pool and spa.