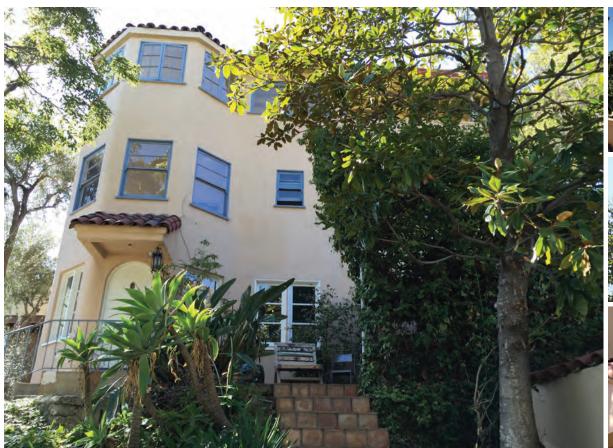

# 1409 N. GENESEE AVE

SPAULDING SQUARE

3 BEDROOMS | 3.5 BATHROOMS | 3,010 SQ. FT. | 6,750 SQ. FT. LOT

Perfectly positioned on one of the most desirable blocks in Historic Spaulding Square (HPOZ), this lovely 1926 English Country home offers modern convenience veiled in the elegance of original period details. Beyond the front gate, lies a garden and home fit for a fairy tale. A charming foyer greets you upon entry and opens to a voluminous living room on one side, featuring a wood burning fireplace and a gracious formal dining room on the other. Backyard includes a private pool and spa.