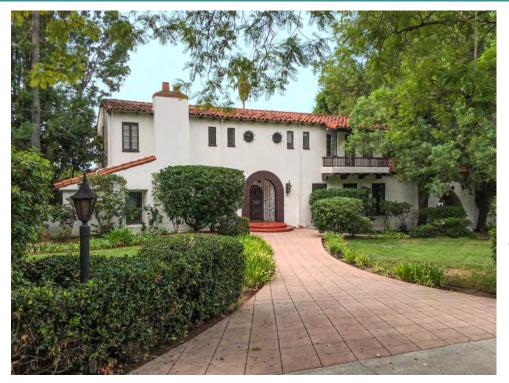

# 1409 N. GENESEE AVE

SPAULDING SQUARE

3 BEDROOMS | 3.5 BATHROOMS | 3,010 SQ. FT. | 6,750 SQ. FT. LOT

Perfectly positioned on one of the most desirable blocks in Historic Spaulding Square (HPOZ), this lovely 1926 English Country home offers modern convenience veiled in the elegance of original period details. Beyond the front gate, lies a garden and home fit for a fairy tale. A charming foyer greets you upon entry and opens to a voluminous living room on one side, featuring a wood burning fireplace and a gracious formal dining room on the other. Backyard includes a private pool and spa.

JEFF KOHL 424.230.3707

JOSH MYLER 424.230.3733

### OPEN SUNDAY 2-5PM

NEW LISTING

OFFERED AT \$2,750,000