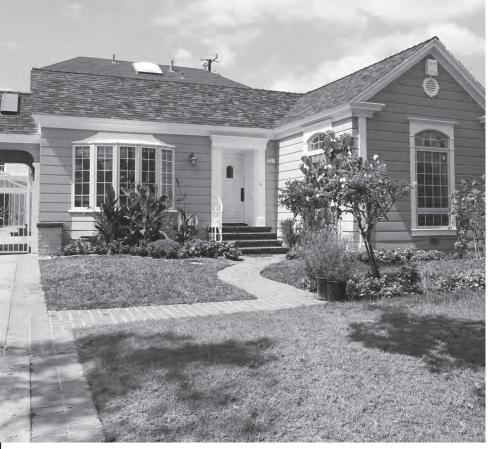

# 1409 N. GENESEE AVE

SPAULDING SQUARE

3 BEDROOMS | 3.5 BATHROOMS | 3,010 SQ. FT. | 6,750 SQ. FT. LOT

Perfectly positioned on one of the most desirable blocks in Historic Spaulding Square (HPOZ), this lovely 1926 English Country home offers modern convenience veiled in the elegance of original period details. Beyond the front gate, lies a garden and home fit for a fairy tale. A charming foyer greets you upon entry and opens to a voluminous living room on one side, featuring a wood burning fireplace and a gracious formal dining room on the other. Backyard includes a private pool and spa.

### OPEN SUNDAY 2-5PM

NEW LISTING

OFFERED AT \$2,750,000