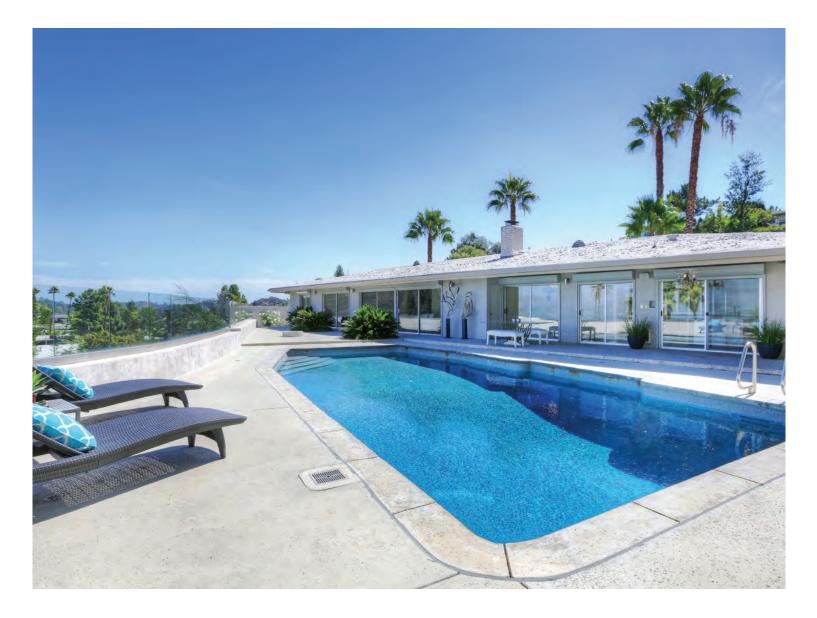

# 1409 N. GENESEE AVE

SPAULDING SQUARE

3 BEDROOMS | 3.5 BATHROOMS | 3,010 SQ. FT. | 6,750 SQ. FT. LOT

Perfectly positioned on one of the most desirable blocks in Historic Spaulding Square (HPOZ), this lovely 1926 English Country home offers modern convenience veiled in the elegance of original period details. Beyond the front gate, lies a garden and home fit for a fairy tale. A charming foyer greets you upon entry and opens to a voluminous living room on one side, featuring a wood burning fireplace and a gracious formal dining room on the other. Backyard includes a private pool and spa.