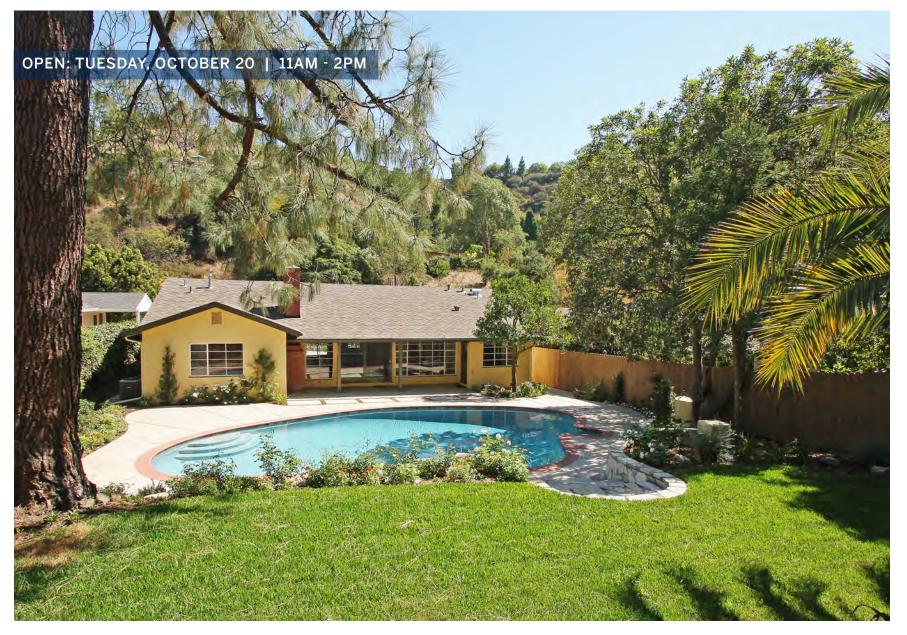

# 726 N Mansfield Ave | Open Tuesday, October 20th, from 11am to 2pm

Cutting-edge contemporary compound featuring 4 bedrooms and 5 bathrooms. Over-sized designer kitchen outfitted with 2 islands and abundant storage make chefs of any caliber feel right at home. Indoor-outdoor living is at its peak with pocket doors, atriums, a rooftop deck, and gorgeous pool and spa. Never-before-seen design elements make this New Construction a MUST-SEE!!

Offered at \$2,549,990 www.726Mansfield.com

Alex Lombardo & Roberto Seixas MAIN 310.623.1345 WEBSITE thesunsetteam.com KW KELLER WILLIAMS

Redefining Real Estate sales | consulting | design