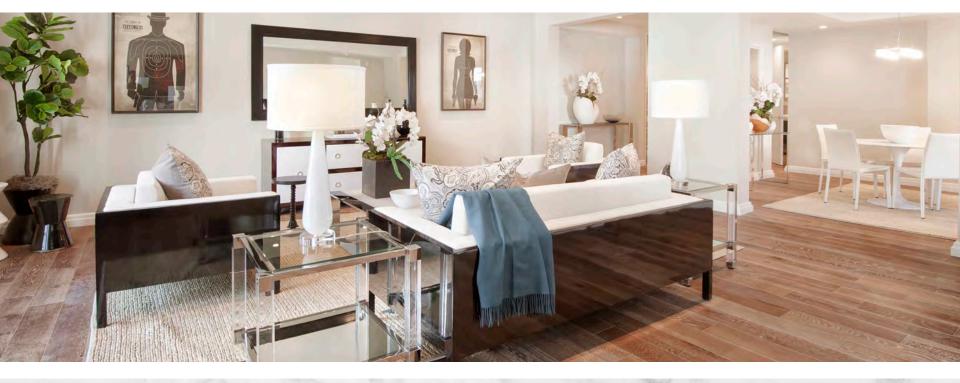

# 1409 N. GENESEE AVE

SPAULDING SQUARE

3 BEDROOMS | 3.5 BATHROOMS | 3,010 SQ. FT. | 6,750 SQ. FT. LOT

Perfectly positioned on one of the most desirable blocks in Historic Spaulding Square (HPOZ), this lovely 1926 English Country home offers modern convenience veiled in the elegance of original period details. Beyond the front gate, lies a garden and home fit for a fairy tale. A charming foyer greets you upon entry and opens to a voluminous living room on one side, featuring a wood burning fireplace and a gracious formal dining room on the other. Backyard includes a private pool and spa.