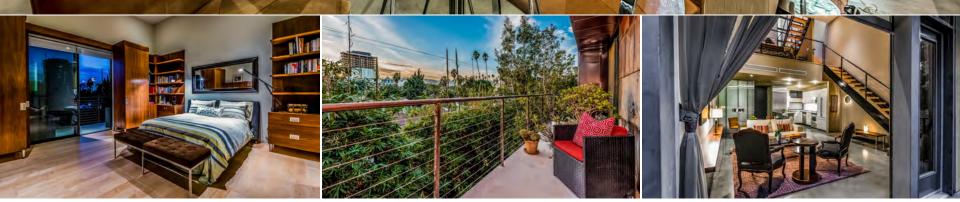

### ÜBER SEXY ARCHITECTURAL LOFT WITH GORGEOUS HOLLYWOOD SKYLINE VIEWS

### 1523 Gordon Street #10 | Downtown Hollywood Tri-level Loft | 24' Ceilings | High-end Wood Cabinetry | Outdoor Areas Next to Cinemas, Theatres, Restaurants, Coffee Shops, Hotels, Banks and Conveniences

Designed by Smithsonian award winning architects Pugh and Scarpa, this über chic tri-level loft features dramatic 24' ceilings, frosted skylight and large windows that illuminate the open layout living area with natural light, floating staircases, polished concrete and solid maple floors and a floor to ceiling roll-up door that opens to a lush outdoor bamboo sanctuary. The sleek kitchen boasts seamless stainless steel countertops and tempered glass backsplash. The mezzanine floor boasts designer custom mid-century built-ins perfect for an office or library. The top floor master suite features 12' ceilings, high-end cabinetry and entertainment consoles, ambient lighting and sliding wood panel doors that open up to a large balcony with phenomenal skyline views of Hollywood. An en-suite bath with dual sinks and shower tub with frosted glass wall that allows natural light in. A full bathroom services the main floor and two dedicated gated parking spaces compliment this gorgeous home. Conveniently close to the Sunset and Vine enclave of fine dining restaurants, coffee shops, cinemas, high-end hotels, the Metro Red Line subway stop and fitness clubs - truly is what LA lifestyle is all about. Offered at \$875,000