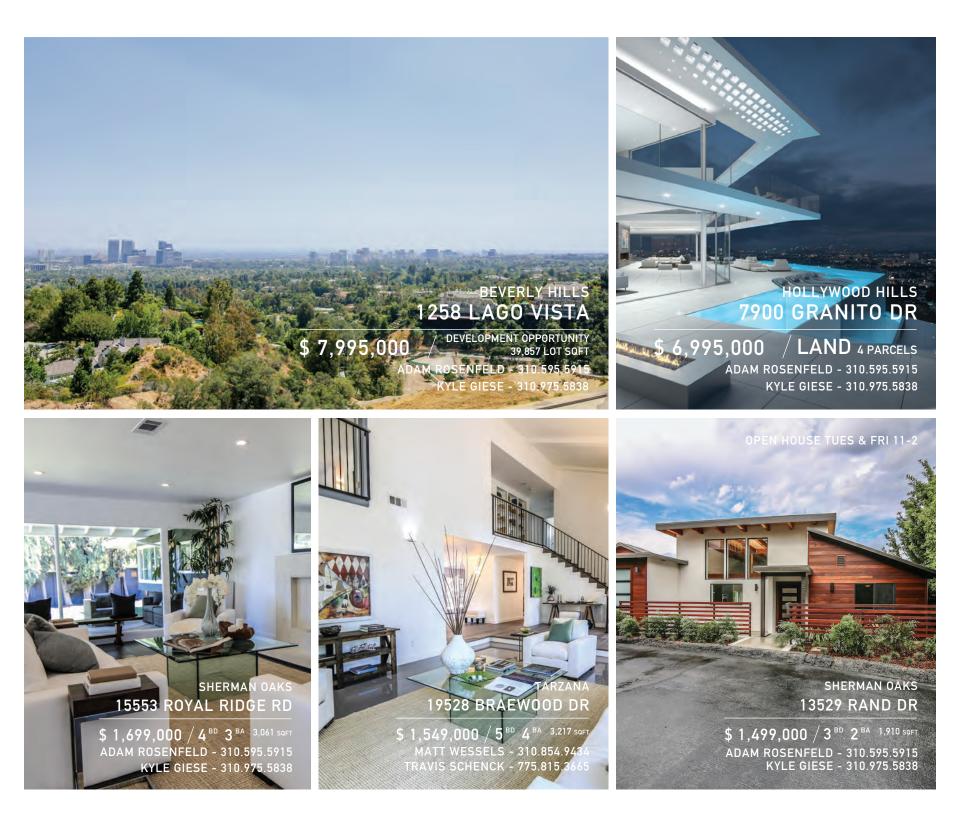

### OPEN HOUSE TUES & FRI 11-2 SHERMAN OAKS 13529 RAND DR

\$ 1,499,000 / 3<sup>BD</sup> 2<sup>BA</sup> 1,910 SOFT

E FIL

8124 W. 3rd Street, Suite 200, Los Angeles, CA 90048 Mercer Vine Real Estate does not guarantee the accuracy of the information concerning the condition or features of the property provided by the seller or obtained from other sources. Buyers are advised to independently verify the accuracy

KYLE GIESE 310.975.5838 kyle@mercervine.com

ADAM ROSENFELD 310.595.5915 adam@mercervine.com

# MERCER - VINE

#### MERCERVINE.COM

8124 W. 3rd Street, Suite 200, Los Angeles, CA 90048

Mercer Vine Real Estate does not guarantee the accuracy of the information concerning the condition or features of the property provided by the seller or obtained from other sources. Buyers are advised to independently verify the accuracy of the information with appropriate licensed professionals. calbre# 01978797 // Giese 01915855 // Rosenfeld 01918229