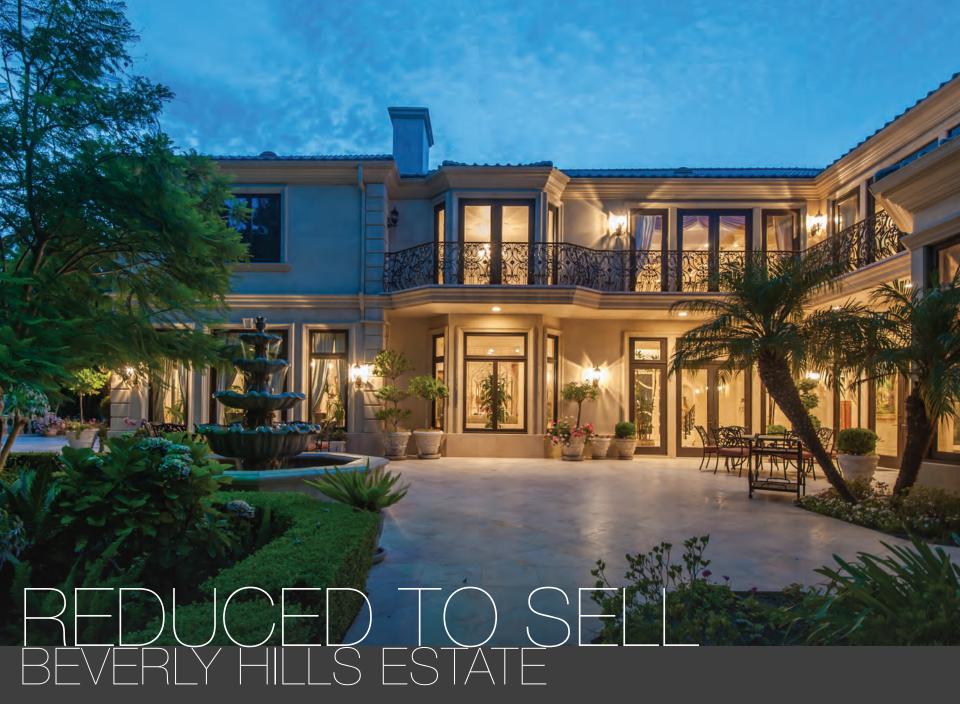

# PRIME DEVELOPMENT OPPORTUNITY ON 10+ ACRES

9501 GLOAMING DRIVE, BEVERLY HILLS P.O. \$23,950,000 | **9501gloamingdr.aaroe.site** 

# MAJOR REDUCTION PHENOMENAL UPSIDE POTENTIAL

SHOWN BY APPOINTMENT