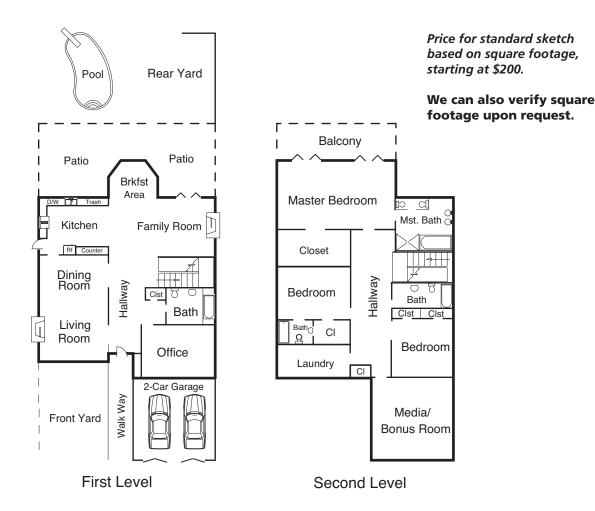

## **INCLUDE A PROFESSIONAL FLOOR PLAN IN YOUR:** Flyers, Brochures, MLS, Website etc.. To help market your listings

One of our professionals will measure the property and create an illustration of the layout, like the one below. It will be emailed to you in PDF or JPEG format.

Join the area's top brokers who have been using this tool for years