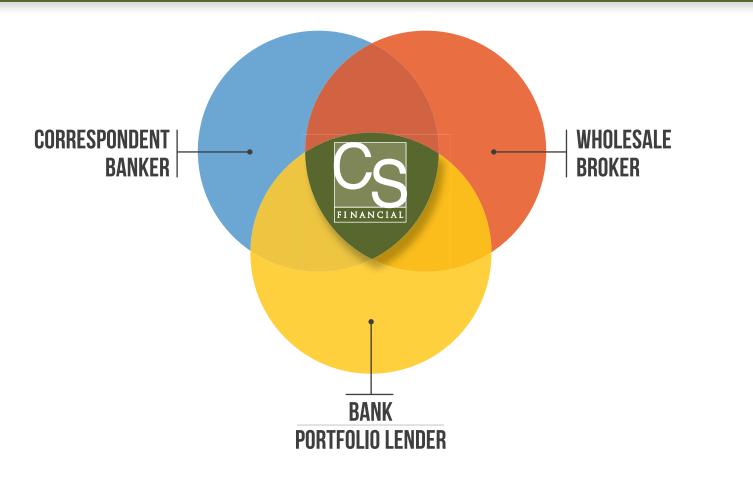

## JOIN CALIFORNIA'S PREMIER PRIVATE MORTGAGE TEAM.

## **OUR PRIVATE MORTGAGE BANKING PLATFORM IS YOUR COMPETITIVE ADVANTAGE**

- Maximum flexibility, more Jumbo and Conventional Lending options
- Independence of a Mortgage Broker with the Stability of a Bank
- In-house Appraisal Panels
- In-house Underwriting and Decision Making
- Exclusive Bank Relationships Enhance Relationship Lending with Niche Products

CS Financial's team of industry-leading loan officers has closed over 30,000 deals and originated more than \$17 billion since 1999. As Southern California's premier private mortgage banker, we specialize in providing our loan officers with **MORE: more lending options, more support, and more control** – everything a loan officer needs to be successful in our unique market.