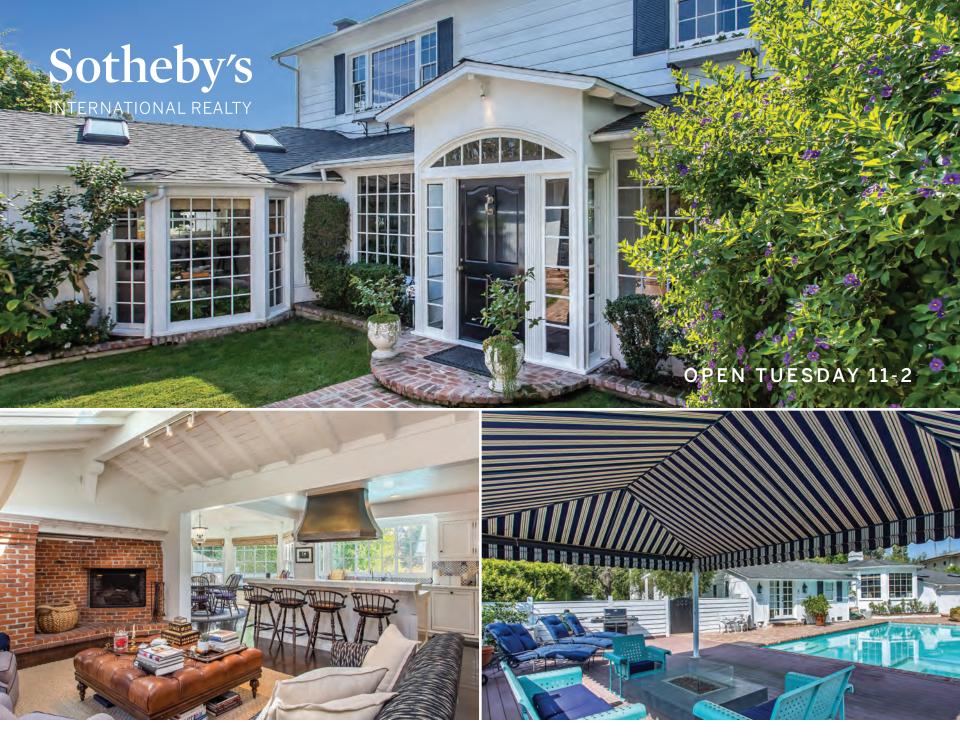

## 1085 CAROLYN WAY | BEVERLY HILLS

**OPEN TUESDAY 11-2PM** 

5 BEDROOMS | 7 BATHROOMS | 4,922 SQ. FT. | 14,211 SQ. FT. LOT

The latest creation by Bravia Design, this modern masterpiece is located on one of the best streets in the heart of Beverly Hills. Upon entering the first floor the open floorplan consists of living and dining rooms, pro-style kitchen with Miele appliances, office and master suite which are highlighted by wide planked oak floors and high ceilings with clerestory windows that fuse each room with an abundance of natural light. The lower level consists of three bedroom suites, media room, studio and laundry room. The pool and spa, lush landscaped gardens and multiple lounge areas help complete this incredible living experience.