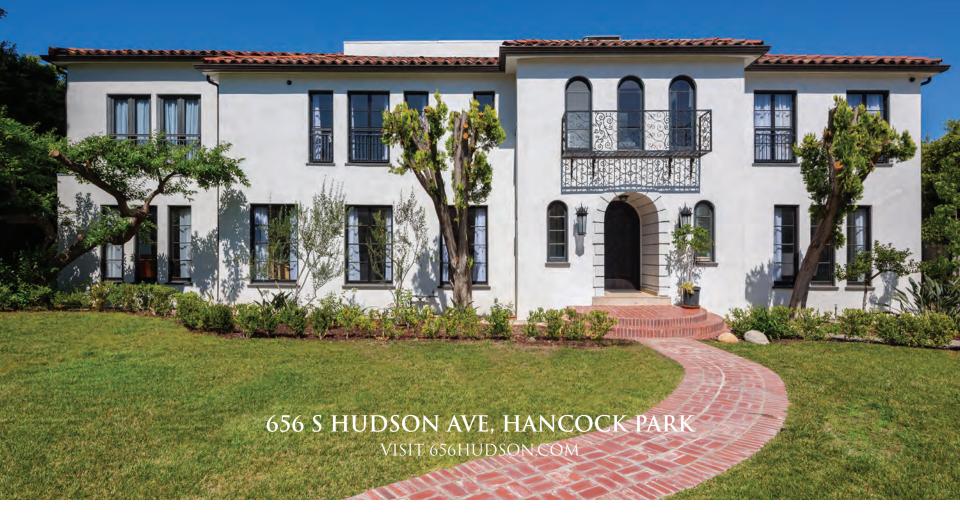

## 121 GROVERTON PLACE | BEL AIR

#### FEATURED IN ELLE DECOR

5 BEDROOMS | 7.5 BATHS | 6,700+ SQ.FT. | 19,000± SQ. FT. LOT | Offered at \$6,000,000

Lower Bel Air, Traditional home, built in 1936 for Shirley Temple's sidekick Jane Withers. Spacious and meticulously cared for with 5 bedrooms and 7.5 bathrooms and over 6,700 square feet of living space. The kitchen features a center island with amazing ambient light. A charming breakfast room with banquette seating overlooks the backyard and opens to a family room with vaulted ceilings and fireplace. A formal, sun filled dining room, living room and chic office are all part of the front entry plan and surrounded by a lovely covered patio. A large and romantic master suite with walk-in closet is on the upper level complete with sitting area. The lower level has three bedrooms and the flexibility for extended family or staff quarters. A perfect landscaped yard for entertaining, with a secluded pool and spa. All on a gracious 19,000 square foot plus lot. Close to UCLA, Westwood Village, Geffen Playhouse, Century City shopping and restaurants, Pacific Palisades Polo grounds, Malibu and Beverly Hills.