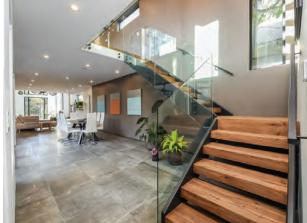

## 1085 CAROLYN WAY | BEVERLY HILLS

**OPEN TUESDAY 11-2PM** 

5 BEDROOMS | 7 BATHROOMS | 4,922 SQ. FT. | 14,211 SQ. FT. LOT

The latest creation by Bravia Design, this modern masterpiece is located on one of the best streets in the heart of Beverly Hills. Upon entering the first floor the open floorplan consists of living and dining rooms, pro-style kitchen with Miele appliances, office and master suite which are highlighted by wide planked oak floors and high ceilings with clerestory windows that fuse each room with an abundance of natural light. The lower level consists of three bedroom suites, media room, studio and laundry room. The pool and spa, lush landscaped gardens and multiple lounge areas help complete this incredible living experience.