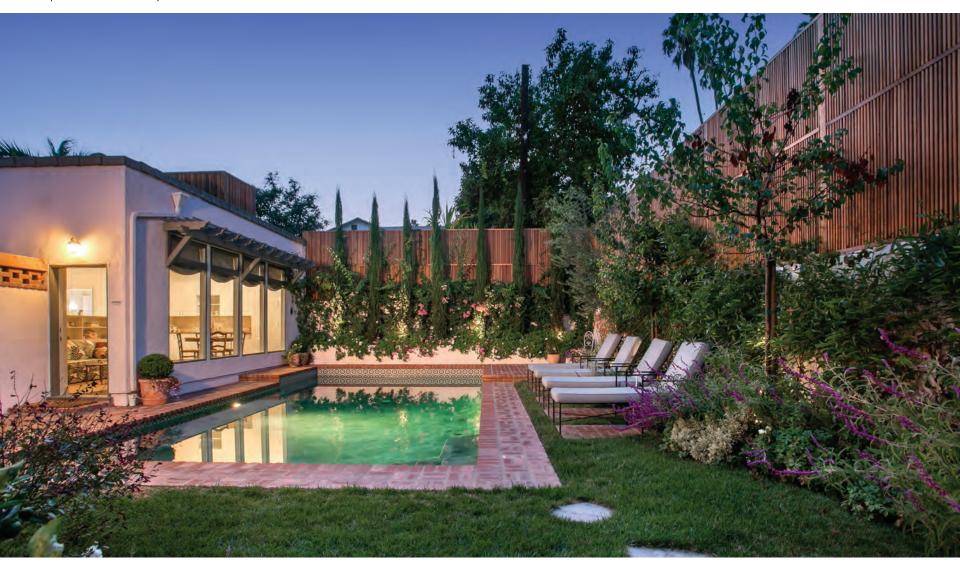

## 1085 CAROLYN WAY | BEVERLY HILLS

**OPEN TUESDAY 11-2PM** 

5 BEDROOMS | 7 BATHROOMS | 4,922 SQ. FT. | 14,211 SQ. FT. LOT

The latest creation by Bravia Design, this modern masterpiece is located on one of the best streets in the heart of Beverly Hills. Upon entering the first floor the open floorplan consists of living and dining rooms, pro-style kitchen with Miele appliances, office and master suite which are highlighted by wide planked oak floors and high ceilings with clerestory windows that fuse each room with an abundance of natural light. The lower level consists of three bedroom suites, media room, studio and laundry room. The pool and spa, lush landscaped gardens and multiple lounge areas help complete this incredible living experience.