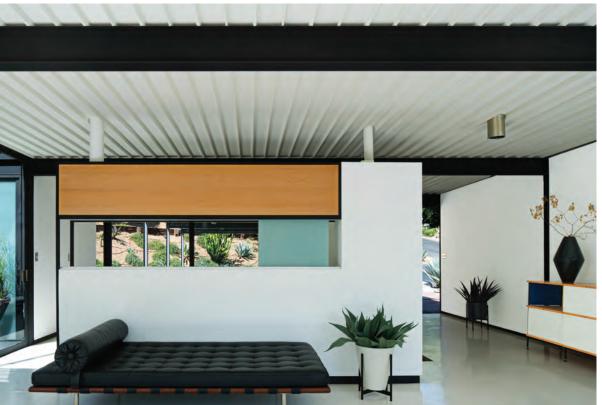

# THE SALE OF AN ICON

THE BAILEY HOUSE, 1958
CASE STUDY HOUSE #21 | PIERRE KOENIG, ARCHITECT

# OFFERED AT \$4,500,000

#### 9038 WONDERLAND PARK AVENUE

OPEN TUES, OCT 25TH 11AM - 2PM

One of the most famous houses in Los Angeles, and acknowledged world-wide as a seminal modernist single home design, Case Study House #21 is arguably Pierre Koenig's greatest steel frame design, and the high point of the Case Study Program promoted by Arts & Architecture Magazine from 1945 to 1964. The house was one of the few Case Study houses that was a true prototype in terms of ground-breaking design and use of new materials. Breathtakingly radical and innovative for its time, the public and private rooms are separated by a central core housing bathrooms and mechanical room. The structure is surrounded by water ponds that circulate to the roof and return as fountains. Koenig's Case Study House #21 exemplifies the architectural revolution that took place in Los Angeles just after World War II. In 1997 Pierre Koenig was asked by the then current owner of the home to restore the house to its former glory, and this was completed in 1998.