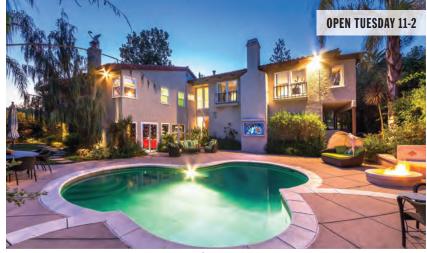

## 1085 CAROLYN WAY | BEVERLY HILLS

**OPEN TUESDAY 11-2PM** 

5 BEDROOMS | 7 BATHROOMS | 4,922 SQ. FT. | 14,211 SQ. FT. LOT

The latest creation by Bravia Design, this modern masterpiece is located on one of the best streets in the heart of Beverly Hills. Upon entering the first floor the open floorplan consists of living and dining rooms, pro-style kitchen with Miele appliances, office and master suite which are highlighted by wide planked oak floors and high ceilings with clerestory windows that fuse each room with an abundance of natural light. The lower level consists of three bedroom suites, media room, studio and laundry room. The pool and spa, lush landscaped gardens and multiple lounge areas help complete this incredible living experience.