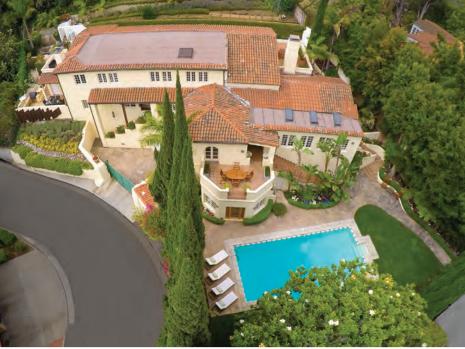

## 864 STRADELLA ROAD

BEL AIR

OFFERED AT \$48,000,000

7 BEDROOMS | 12 BATHROOMS

14,230 SQ. FT.

35,887 SQ. FT. LOT

MAURICIO UMANSKY

THE AGENCY 424.230.3701