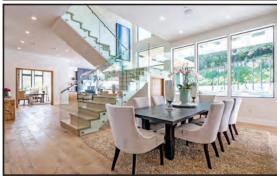

## 1085 CAROLYN WAY | BEVERLY HILLS

**OPEN TUESDAY 11-2PM** 

5 BEDROOMS | 7 BATHROOMS | 4,922 SQ. FT. | 14,211 SQ. FT. LOT

The latest creation by Bravia Design, this modern masterpiece is located on one of the best streets in the heart of Beverly Hills. Upon entering the first floor the open floorplan consists of living and dining rooms, pro-style kitchen with Miele appliances, office and master suite which are highlighted by wide planked oak floors and high ceilings with clerestory windows that fuse each room with an abundance of natural light. The lower level consists of three bedroom suites, media room, studio and laundry room. The pool and spa, lush landscaped gardens and multiple lounge areas help complete this incredible living experience.

> BLAIR CHANG 424.230.3703