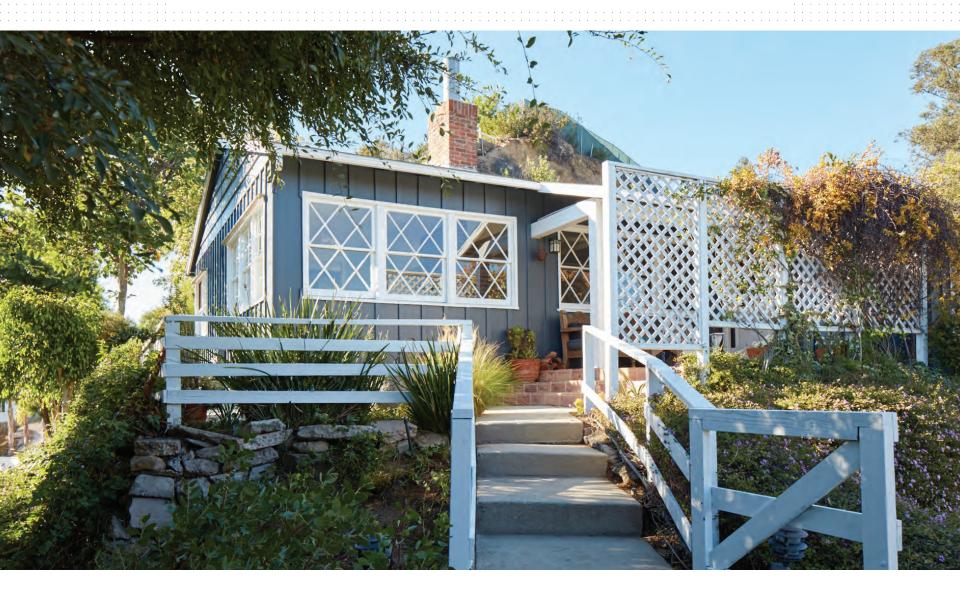

## Open Tuesday, October 25th | 11-2

1727 Nichols Canyon Hollywood

2bd 2ba Guest House/Pool

Listed \$1,449,000

Incredible light-filled mini-compound in lower Nichols Canyon set back off the main road with a large private pool and gorgeous renovated guest house. The 2BR+den (could be 3rd BR), 2BA main house features 1,732 square feet with hardwood floors in the main areas & bedrooms and tile flooring in the kitchen and bathrooms. One of the two fireplaces is in the huge Master BR, which has a large dressing area (could be converted into a walk-in closet), an updated bathroom with dual-sink vanity, and access to the backyard oasis through two different glass doors. Shielded by privacy hedges, the several outdoor entertaining areas allow for true California living in both the front and back of the home. Four off-street parking spaces answer one of the riddles of canyon living, and the proximity to Hollywood Blvd. and Runyon Canyon make this central location extremely desirable. 1727NicholsCanyon.com