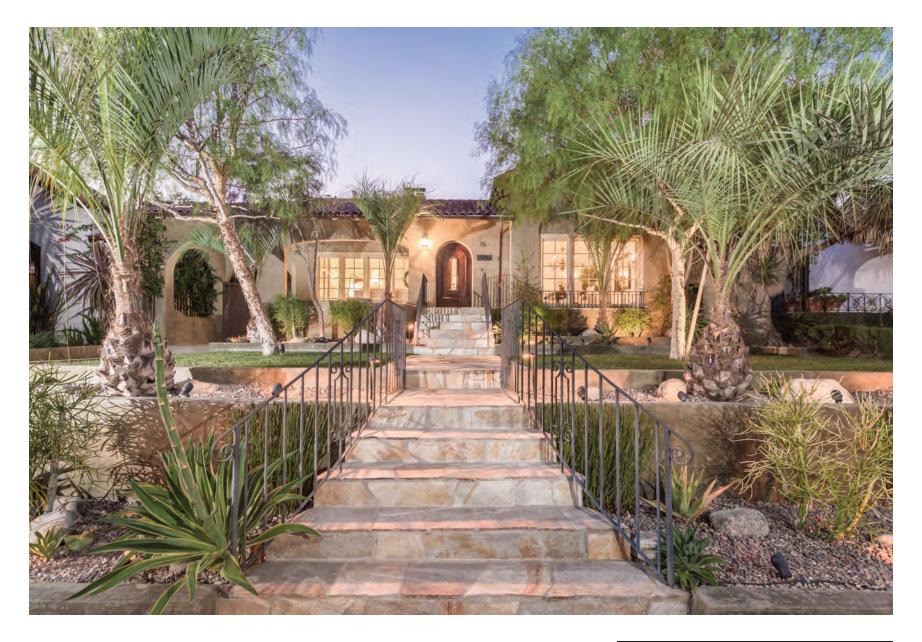

## 139 BEACHWOOD DRIVE

HANCOCK PARK

3 BEDROOMS | 3.5 BATHROOMS | 2,185 SQ. FT. | 6,480 SQ. FT. LOT

Gorgeous 1923 Spanish with approximately 324 SF guest house in Windsor Square blends vintage character and modern updates. Living room with barreled ceilings, decorative fireplace and French windows. Dining room with coved ceilings. Carrera/stainless kitchen with Viking range, island, and high ceilings. Marble baths. Master opens to the backyard with kitchen, spa, fire pit and patios. Detached suite with bath and kitchenette. Hardwoods, speakers and new paint throughout. By Larchmont Village.