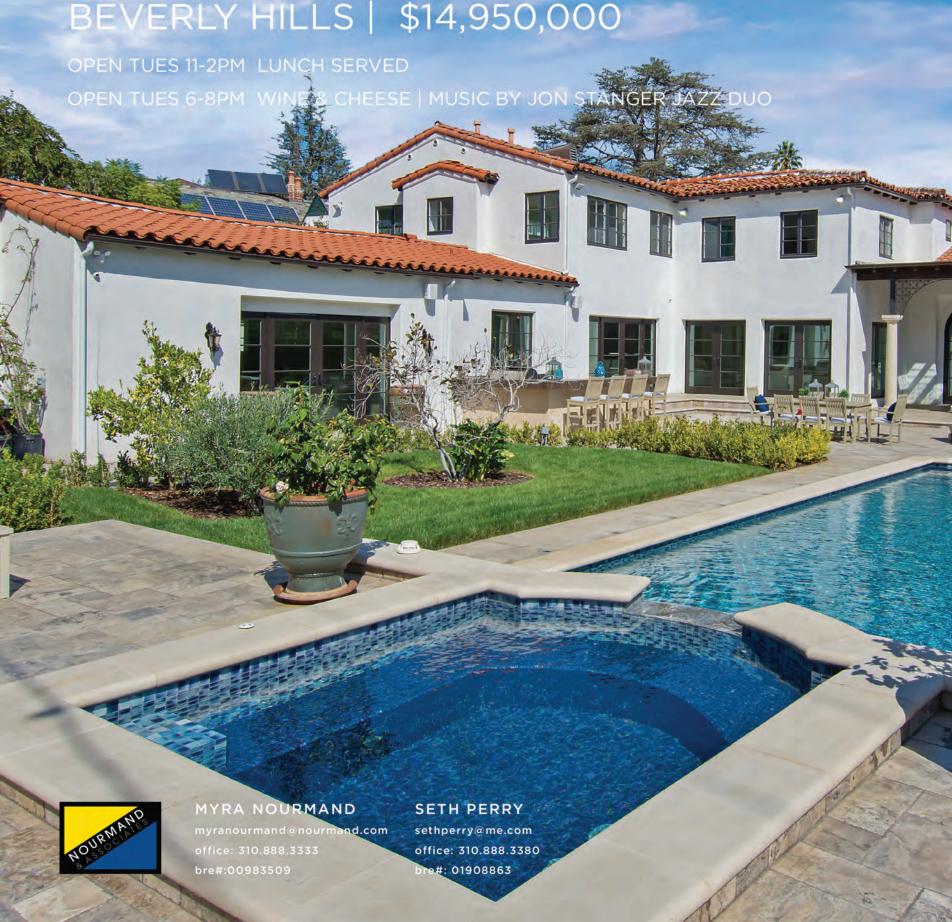

# 805 NORTH LINDEN DRIVE BEVERLY HILLS | \$14,950,000 OPEN TUES 11-2PM LUNCH SERVED OPEN TUES 6-8PM WINE & CHEESE | MUSIC BY JON STAN

OPEN TUESDAY 11-2, SATURDAY & SUNDAY 2-5
ALSO AVAILABLE FOR LEASE AT \$5,000/MO.