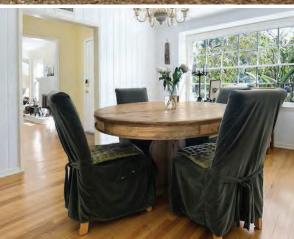

## 139 BEACHWOOD DRIVE

HANCOCK PARK

3 BEDROOMS | 3.5 BATHROOMS | 2,185 SQ. FT. | 6,480 SQ. FT. LOT

Gorgeous 1923 Spanish with approximately 324 SF guest house in Windsor Square blends vintage character and modern updates. Living room with barreled ceilings, decorative fireplace and French windows. Dining room with coved ceilings. Carrera/stainless kitchen with Viking range, island, and high ceilings. Marble baths. Master opens to the backyard with kitchen, spa, fire pit and patios. Detached suite with bath and kitchenette. Hardwoods, speakers and new paint throughout. By Larchmont Village.

SACHA RADFORD 424.231.2397

OPEN TUESDAY 11-2PM

NEW LISTING

OFFERED AT \$2,149,000