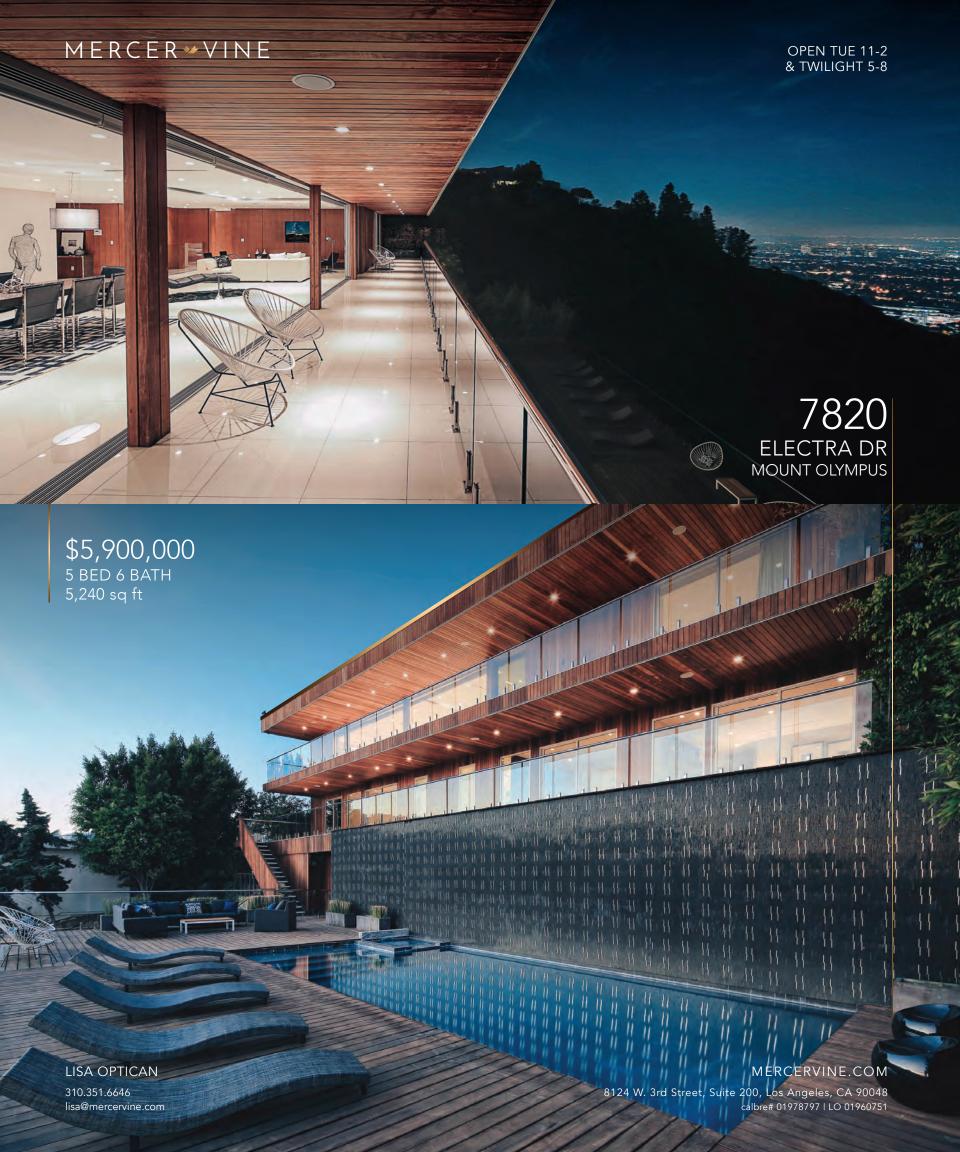

.5% Broker Commission

3 Bed | 3.5 Bath | 4,996 - 5,415 Approx. Total Sq. Ft.

310.698.7889 | Carbon-Beach.com

22065 PACIFIC COAST HIGHWAY, MALIBU, CALIFORNIA 90265







### Country Ridge Estates

#### An Exceptional Lifestyle In An Idyllic Setting

Set amidst sweeping canyon and mountain views minutes from the heart of Calabasas, Country Ridge is a private estate community offering a distinct style of living at the foothills of the Santa Monica Mountains. Providing unmatched space, privacy and serenity, five homesites and four hacienda-style residences are set upon 5 to 40 idyllic acres and seamlessly connected to the nature that surrounds.

2.5% BROKER COMMISSION | PRICE UPON REQUEST

#### **MODEL ESTATE OPEN**

TUESDAY - SUNDAY 11AM - 4PM



COUNTRYRIDGECALABASAS.COM 424.221.5039







MERCER \*\* VINE





















HILTONHYLAND.COM

250 N CAÑON DR | BEVERLY HILLS, CA 90210 +1 310.278.3311

















HILTONHYLAND.COM

250 N CAÑON DR | BEVERLY HILLS, CA 90210 +1 310.278.3311



AT CENTURY WOODS

#### **OPEN TUESDAY 10-2**

#### **GUARD GATED LUXURY TOWNHOMES**

THEENCLAVECENTURYWOODS.COM



10205 CENTURY WOODS DR, CENTURY CITY \$5,495,000 | LEASE \$20,000/MO

> SUSAN SMITH 888.213.9644

10202 CENTURY WOODS DR, CENTURY CITY \$5,225,000





#### **OPEN TUESDAY 11-2**

### 400 CASTLE PLACE, BEVERLY HILLS

A truly rare trophy property that could not be replicated today.

5 BED | 6 BATH | APX. 6.314 SQ FT | APX. 40,466 LOT SIZE

Offered at \$12,950,000

400CastlePlace.com



RONA PASSMAN 310.403.3811 RONA@RONAPASSMAN.COM



## NEW PRICE \$4,795,000

OPEN TUES