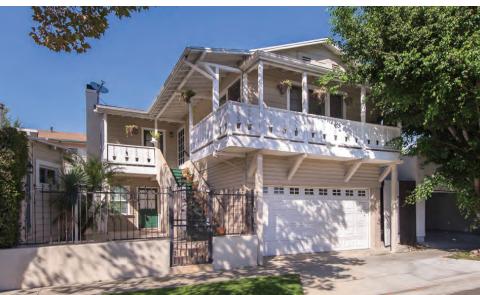

## Open Tuesday, October 25th | 11-2

1727 Nichols Canyon Hollywood

2bd 2ba Guest House/Pool

Listed \$1,449,000

Incredible light-filled mini-compound in lower Nichols Canyon set back off the main road with a large private pool and gorgeous renovated guest house. The 2BR+den (could be 3rd BR), 2BA main house features 1,732 square feet with hardwood floors in the main areas & bedrooms and tile flooring in the kitchen and bathrooms. One of the two fireplaces is in the huge Master BR, which has a large dressing area (could be converted into a walk-in closet), an updated bathroom with dual-sink vanity, and access to the backyard oasis through two different glass doors. Shielded by privacy hedges, the several outdoor entertaining areas allow for true California living in both the front and back of the home. Four off-street parking spaces answer one of the riddles of canyon living, and the proximity to Hollywood Blvd. and Runyon Canyon make this central location extremely desirable. 1727NicholsCanyon.com