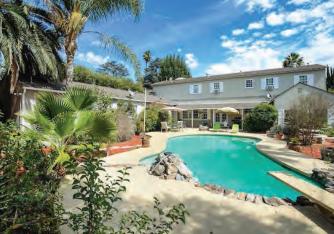

## 139 BEACHWOOD DRIVE

HANCOCK PARK

3 BEDROOMS | 3.5 BATHROOMS | 2,185 SQ. FT. | 6,480 SQ. FT. LOT

Gorgeous 1923 Spanish with approximately 324 SF guest house in Windsor Square blends vintage character and modern updates. Living room with barreled ceilings, decorative fireplace and French windows. Dining room with coved ceilings. Carrera/stainless kitchen with Viking range, island, and high ceilings. Marble baths. Master opens to the backyard with kitchen, spa, fire pit and patios. Detached suite with bath and kitchenette. Hardwoods, speakers and new paint throughout. By Larchmont Village.

SACHA RADFORD 424.231.2397

OPEN TUESDAY 11-2PM

NEW LISTING

OFFERED AT \$2,149,000