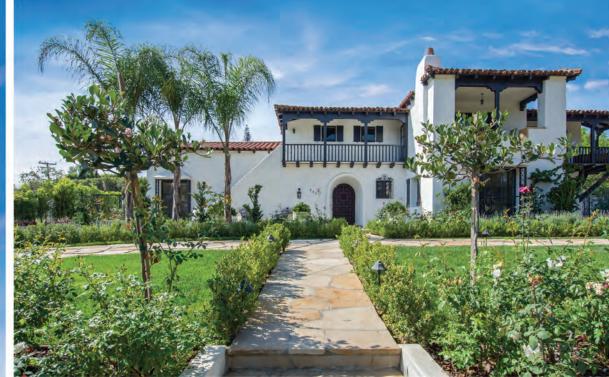

# 805 NORTH LINDEN DRIVE BEVERLY HILLS | \$14,950,000 OPEN TUES 11-2PM LUNCH SERVED OPEN TUES 6-8PM WINE & CHEESE | MUSIC BY JON STAN

OPEN TUESDAY 11-2, SATURDAY & SUNDAY 2-5
ALSO AVAILABLE FOR LEASE AT \$5,000/MO.