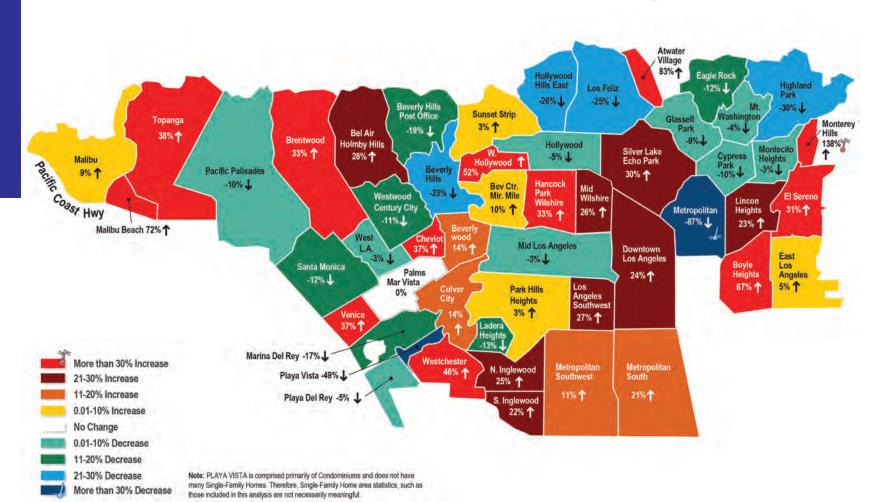

# www.TheMLS.com

The Source Of Real Time Real Estate<sup>™</sup>

MARKET CLIMATE MAP SINGLE-FAMILY HOMES - SALES VOLUME 3<sup>rd</sup> Quarter 2016 vs. 2015 For The MLS° Primary Areas

# Interested in getting **REAL-TIME STATISTICS**?

Go to **TheMLS.com**<sup>™</sup> Home Page and **CLICK** ?

| SINGLE-FAMIL                | Y HOMES SALE              | S VOLUME                   | & SOLD LISTIN             | IGS                        |          |
|-----------------------------|---------------------------|----------------------------|---------------------------|----------------------------|----------|
| AREA                        | Q3 - 2016<br>SALES VOLUME | Q3 - 2016<br>SOLD LISTINGS | Q3 - 2015<br>SALES VOLUME | Q3 - 2015<br>SOLD LISTINGS | % CHANGE |
| MONTEREY HILLS              | \$4,672,300               | 7                          | \$1,961,000               | 3                          | 138%     |
| BOYLE HEIGHTS               | \$15,577,460              | 39                         | \$8,343,300               | 26                         | 87%      |
| ATWATER VILLAGE             | \$21,449,501              | 26                         | \$11,739,800              | 16                         | 83%      |
| MALIBU BEACH                | \$145,878,645             | 16                         | \$84,960,000              | 10                         | 72%      |
| WEST HOLLYWOOD              | \$60,371,700              | 34                         | \$39,786,715              | 28                         | 52%      |
| WESTCHESTER                 | \$113,337,956             | 93                         | \$77,470,500              | 77                         | 46%      |
| TOPANGA                     | \$41,932,999              | 28                         | \$30,368,990              | 27                         | 38%      |
| CHEVIOT HILLS - RANCHO PARK | \$70,382,525              | 31                         | \$51,235,679              | 25                         | 37%      |
| VENICE                      | \$127,774,316             | 61                         | \$93,127,225              | 49                         | 37%      |
| HANCOCK PARK - WILSHIRE     | \$150,797,742             | 79                         | \$113,027,282             | 63                         | 33%      |
| BRENTWOOD                   | \$242,081,975             | 70                         | \$181,531,900             | 54                         | 33%      |
| EL SERENO                   | \$29,409,300              | 57                         | \$22,509,500              | 52                         | 31%      |
| SILVER LAKE - ECHO PARK     | \$104,076,265             | 111                        | \$80,313,016              | 93                         | 30%      |
| BEL AIR - HOLMBY HILLS      | \$139,122,500             | 40                         | \$108,916,947             | 43                         | 28%      |
| LOS ANGELES SOUTHWEST       | \$25,157,600              | 64                         | \$19,749,500              | 60                         | 27%      |
| NORTH INGLEWOOD             | \$25,496,400              | 50                         | \$20,384,390              | 46                         | 25%      |
| DOWNTOWN LOS ANGELES        | \$22,371,650              | 70                         | \$18,010,874              | 61                         | 24%      |
| LINCOLN HEIGHTS             | \$4,947,600               | 11                         | \$4,028,500               | 9                          | 23%      |
| SOUTH INGLEWOOD             | \$9,824,000               | 21                         | \$8,069,000               | 20                         | 22%      |
| METROPOLITAN SOUTH          | \$59,882,919              | 201                        | \$49,445,662              | 188                        | 21%      |
| CULVER CITY                 | \$93,676,162              | 77                         | \$81,925,373              | 74                         | 14%      |

Information herein deemed reliable, but not guaranteed

Introducing
The MLS™ New Mobile App
Now Available
Download homesnap today!

| SINGLE-FAMIL                        | Y HOMES SALE              | S VOLUME                   | & SOLD LISTIN             | IGS                        |          |
|-------------------------------------|---------------------------|----------------------------|---------------------------|----------------------------|----------|
| AREA                                | Q3 - 2016<br>SALES VOLUME | Q3 - 2016<br>SOLD LISTINGS | Q3 - 2015<br>SALES VOLUME | Q3 - 2015<br>SOLD LISTINGS | % CHANGE |
| BEVERLYWOOD VICINITY                | \$98,244,300              | 69                         | \$86.019.580              | 62                         | 14%      |
| METROPOLITAN SOUTHWEST              | \$50.967.955              | 132                        | \$46.042.115              | 138                        | 11%      |
| BEVERLY CENTER - MIRACLE MILE       | \$91,029,140              | 49                         | \$82,611,640              | 44                         | 10%      |
| MID LOS ANGELES                     | \$77.993.280              | 110                        | \$71,259,452              | 114                        | 9%       |
| MALIBU                              | \$140,514,487             | 55                         | \$129,441,856             | 46                         | 9%       |
| EAST LOS ANGELES                    | \$25,296,380              | 67                         | \$24,175,149              | 69                         | 5%       |
| SUNSET STRIP - HOLLYWOOD HILLS WEST | \$258,462,217             | 115                        | \$251,067,369             | 122                        | 3%       |
| PARK HILLS HEIGHTS                  | \$89.724.803              | 164                        | \$87,320,459              | 169                        | 3%       |
| PALMS - MAR VISTA                   | \$125,518,523             | 80                         | \$125,186,557             | 89                         | 0%       |
| MONTECITO HEIGHTS                   | \$6,196,900               | 10                         | \$6,356,500               | 9                          | -3%      |
| WEST LOS ANGELES                    | \$29,317,800              | 25                         | \$30,102,304              | 28                         | -3%      |
| MID - WILSHIRE                      | \$10,999,000              | 12                         | \$11,371,500              | 13                         | -3%      |
| MOUNT WASHINGTON                    | \$25,358,125              | 33                         | \$26,321,560              | 35                         | -4%      |
| PLAYA DEL REY                       | \$15,658,500              | 10                         | \$16,491,000              | 10                         | -5%      |
| HOLLYWOOD                           | \$35,118,820              | 25                         | \$38,479,300              | 34                         | -9%      |
| GLASSELL PARK                       | \$24,487,965              | 33                         | \$26,941,531              | 40                         | -9%      |
| CYPRESS PARK                        | \$29,411,525              | 41                         | \$32,592,060              | 49                         | -10%     |
| PACIFIC PALISADES                   | \$242,273,618             | 72                         | \$268,952,289             | 71                         | -10%     |
| WESTWOOD - CENTURY CITY             | \$98,973,462              | 46                         | \$111,024,554             | 52                         | -11%     |
| EAGLE ROCK                          | \$35,759,860              | 45                         | \$40,697,780              | 53                         | -12%     |
| SANTA MONICA                        | \$168,676,146             | 61                         | \$191,985,980             | 68                         | -12%     |
| LADERA HEIGHTS                      | \$13,123,000              | 13                         | \$15,067,753              | 16                         | -13%     |
| MARINA DEL REY                      | \$33,189,000              | 23                         | \$40,223,371              | 29                         | -17%     |
| BEVERLY HILLS POST OFFICE           | \$132,812,100             | 38                         | \$164,159,402             | 41                         | -19%     |
| BEVERLY HILLS                       | \$199,758,550             | 30                         | \$260,334,526             | 39                         | -23%     |
| LOS FELIZ                           | \$89,431,825              | 54                         | \$119,171,550             | 72                         | -25%     |
| HOLLYWOOD HILLS EAST                | \$41,954,598              | 25                         | \$56,985,955              | 43                         | -26%     |
| HIGHLAND PARK                       | \$43,134,278              | 62                         | \$61,808,208              | 97                         | -30%     |
| PLAYA VISTA                         | \$5,718,500               | 3                          | \$11,318,000              | 7                          | -49%     |
| METROPOLITAN                        | \$1,080,000               | 2                          | \$8,592,000               | 3                          | -87%     |