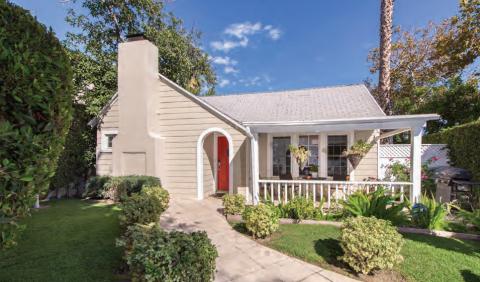

## 139 BEACHWOOD DRIVE

HANCOCK PARK

3 BEDROOMS | 3.5 BATHROOMS | 2,185 SQ. FT. | 6,480 SQ. FT. LOT

Gorgeous 1923 Spanish with approximately 324 SF guest house in Windsor Square blends vintage character and modern updates. Living room with barreled ceilings, decorative fireplace and French windows. Dining room with coved ceilings. Carrera/stainless kitchen with Viking range, island, and high ceilings. Marble baths. Master opens to the backyard with kitchen, spa, fire pit and patios. Detached suite with bath and kitchenette. Hardwoods, speakers and new paint throughout. By Larchmont Village.

SACHA RADFORD 424.231.2397

OPEN TUESDAY 11-2PM

NEW LISTING

OFFERED AT \$2,149,000