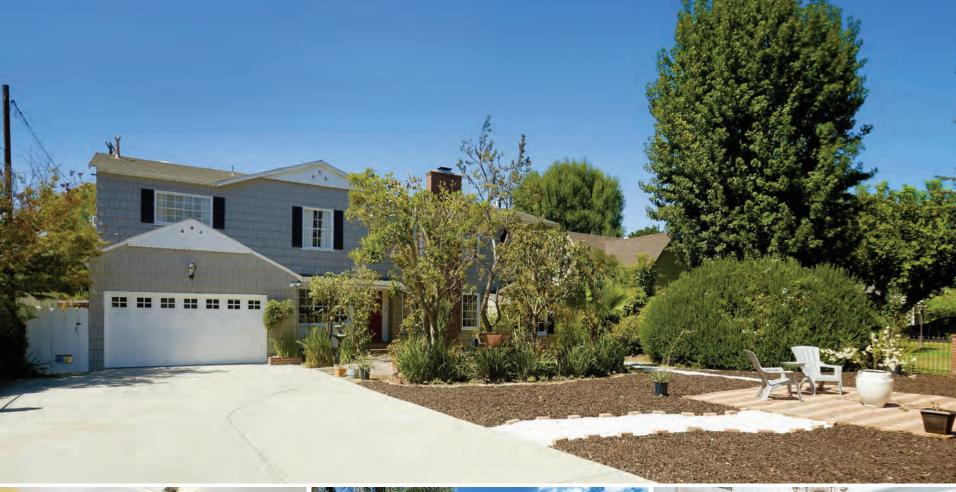

## 139 BEACHWOOD DRIVE

HANCOCK PARK

3 BEDROOMS | 3.5 BATHROOMS | 2,185 SQ. FT. | 6,480 SQ. FT. LOT

Gorgeous 1923 Spanish with approximately 324 SF guest house in Windsor Square blends vintage character and modern updates. Living room with barreled ceilings, decorative fireplace and French windows. Dining room with coved ceilings. Carrera/stainless kitchen with Viking range, island, and high ceilings. Marble baths. Master opens to the backyard with kitchen, spa, fire pit and patios. Detached suite with bath and kitchenette. Hardwoods, speakers and new paint throughout. By Larchmont Village.

SACHA RADFORD 424.231.2397

OPEN TUESDAY 11-2PM

NEW LISTING

OFFERED AT \$2,149,000