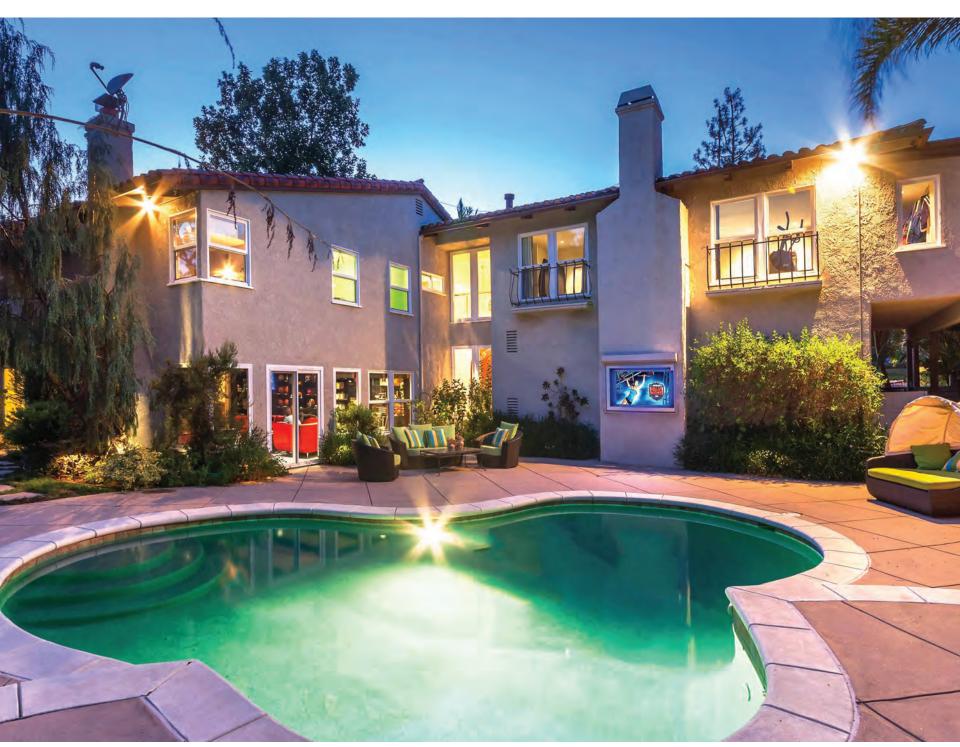

### CONTEMPORARY MEDITERRANEAN | OPEN TUESDAY 11-2PM

9720 Moorgate Road | Beverly Hills Post Office | 5 Bedrooms | 4.5 Baths | \$2,495,000 | This 5 bedroom and 4.5 bath home envelopes glorious space. Gourmet eatin kitchen, larger master bedroom with recently completed master bath. High vaulted ceilings in the living room and big family room with lots of light. Big 2-car garage, 3 fireplaces and incredible backyard. Magnificent pool, spa and fire pit. Patio has its own outdoor flat screen TV to enjoy while lounging by the pool. Seller just closed on another home, very motivated to sell!