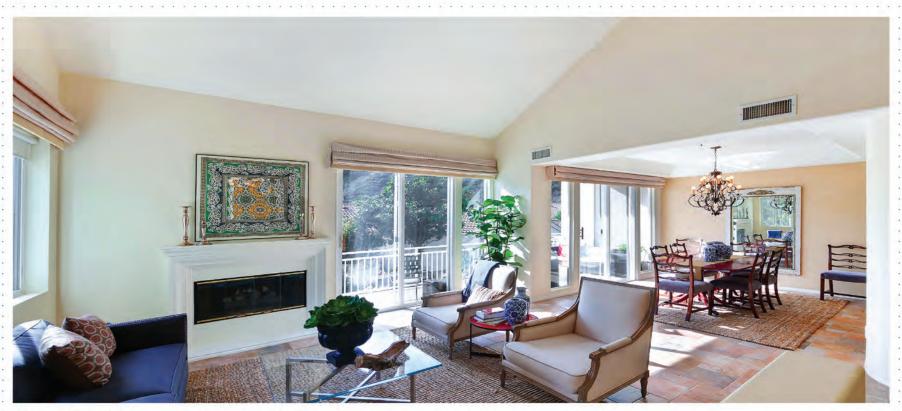

#### FEATURED IN ELLE DECOR

5 BEDROOMS | 7.5 BATHS | 6,700+ SQ.FT. | 19,000± SQ. FT. LOT | Offered at \$6,000,000

Lower Bel Air, Traditional home, built in 1936 for Shirley Temple's sidekick Jane Withers. Spacious and meticulously cared for with 5 bedrooms and 7.5 bathrooms and over 6,700 square feet of living space. The kitchen features a center island with amazing ambient light. A charming breakfast room with banquette seating overlooks the backyard and opens to a family room with vaulted ceilings and fireplace. A formal, sun filled dining room, living room and chic office are all part of the front entry plan and surrounded by a lovely covered patio. A large and romantic master suite with walk-in closet is on the upper level complete with sitting area. The lower level has three bedrooms and the flexibility for extended family or staff quarters. A perfect landscaped yard for entertaining, with a secluded pool and spa. All on a gracious 19,000 square foot plus lot. Close to UCLA, Westwood Village, Geffen Playhouse, Century City shopping and restaurants, Pacific Palisades Polo grounds, Malibu and Beverly Hills.