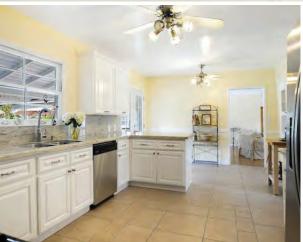

## 139 BEACHWOOD DRIVE

HANCOCK PARK

3 BEDROOMS | 3.5 BATHROOMS | 2,185 SQ. FT. | 6,480 SQ. FT. LOT

Gorgeous 1923 Spanish with approximately 324 SF guest house in Windsor Square blends vintage character and modern updates. Living room with barreled ceilings, decorative fireplace and French windows. Dining room with coved ceilings. Carrera/stainless kitchen with Viking range, island, and high ceilings. Marble baths. Master opens to the backyard with kitchen, spa, fire pit and patios. Detached suite with bath and kitchenette. Hardwoods, speakers and new paint throughout. By Larchmont Village.

SACHA RADFORD 424.231.2397

OPEN TUESDAY 11-2PM

NEW LISTING

OFFERED AT \$2,149,000