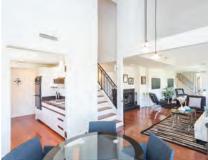

## 1085 CAROLYN WAY | BEVERLY HILLS

**OPEN TUESDAY 11-2PM** 

5 BEDROOMS | 7 BATHROOMS | 4,922 SQ. FT. | 14,211 SQ. FT. LOT

The latest creation by Bravia Design, this modern masterpiece is located on one of the best streets in the heart of Beverly Hills. Upon entering the first floor the open floorplan consists of living and dining rooms, pro-style kitchen with Miele appliances, office and master suite which are highlighted by wide planked oak floors and high ceilings with clerestory windows that fuse each room with an abundance of natural light. The lower level consists of three bedroom suites, media room, studio and laundry room. The pool and spa, lush landscaped gardens and multiple lounge areas help complete this incredible living experience.