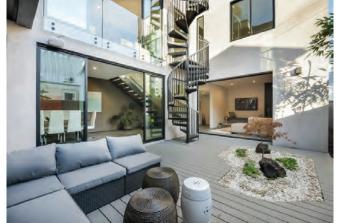

## 1085 CAROLYN WAY | BEVERLY HILLS

**OPEN TUESDAY 11-2PM** 

5 BEDROOMS | 7 BATHROOMS | 4,922 SQ. FT. | 14,211 SQ. FT. LOT

The latest creation by Bravia Design, this modern masterpiece is located on one of the best streets in the heart of Beverly Hills. Upon entering the first floor the open floorplan consists of living and dining rooms, pro-style kitchen with Miele appliances, office and master suite which are highlighted by wide planked oak floors and high ceilings with clerestory windows that fuse each room with an abundance of natural light. The lower level consists of three bedroom suites, media room, studio and laundry room. The pool and spa, lush landscaped gardens and multiple lounge areas help complete this incredible living experience.