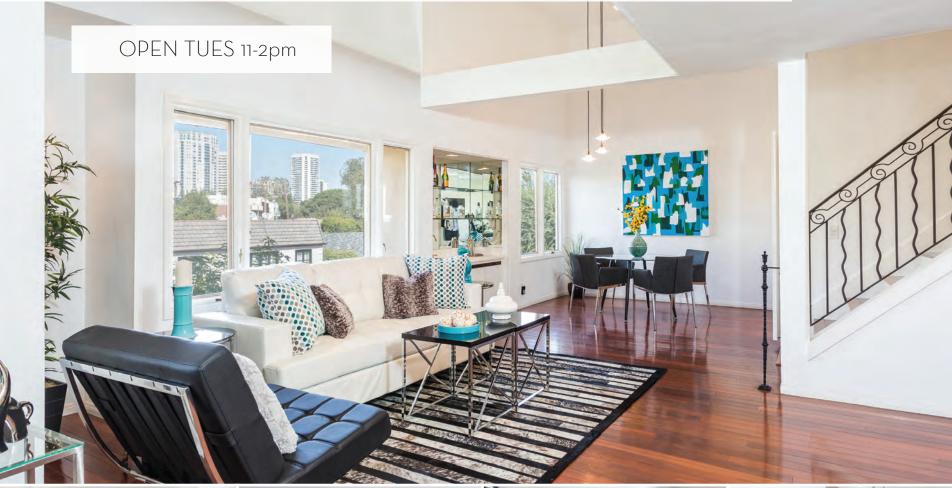

## 1085 CAROLYN WAY | BEVERLY HILLS

**OPEN TUESDAY 11-2PM** 

5 BEDROOMS | 7 BATHROOMS | 4,922 SQ. FT. | 14,211 SQ. FT. LOT

The latest creation by Bravia Design, this modern masterpiece is located on one of the best streets in the heart of Beverly Hills. Upon entering the first floor the open floorplan consists of living and dining rooms, pro-style kitchen with Miele appliances, office and master suite which are highlighted by wide planked oak floors and high ceilings with clerestory windows that fuse each room with an abundance of natural light. The lower level consists of three bedroom suites, media room, studio and laundry room. The pool and spa, lush landscaped gardens and multiple lounge areas help complete this incredible living experience.