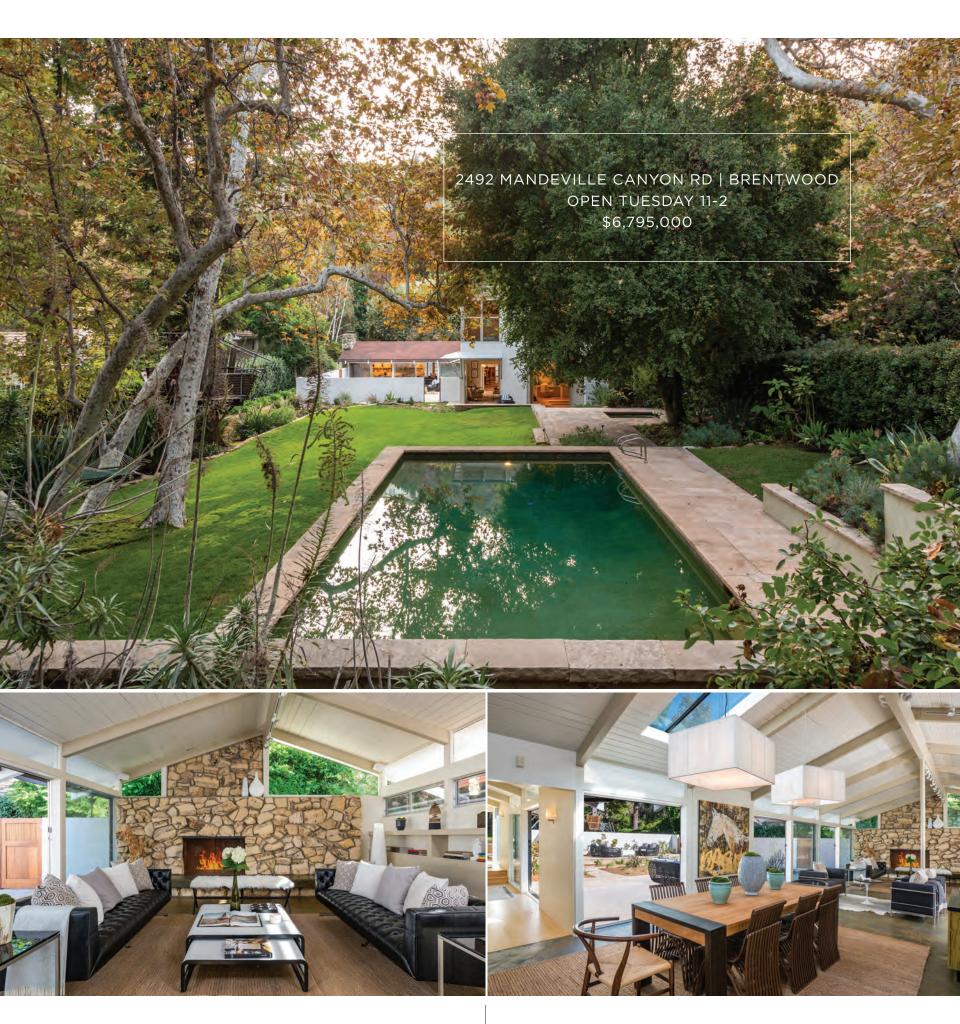

t \$12,950,000

400CastlePlace.com



RONA PASSMAN 310.403.3811 RONA@RONAPASSMAN.COM



## NEW PRICE \$4,795,000

OPEN TUESDAY 11-2



- Outstanding floor plan with abundant natural light
- 5 huge bedrooms, each with en suites and spacious walk-in closets
  - Over half an acre lot

- Detached 2-car garage plus bonus room
  - Privately gated
- Large kitchen with island, stainless steel appliances & sub-zero refrigerator









#### **OPEN TUESDAY 11-2**

### WALLACE NEFF BEVERLY HILLS SPANISH ESTATE

NEW PRICE **\$7,480,000** | LEASE **\$24,**600/MO







#### 1800 ANGELO DRIVE

5 BEDROOMS + STUDIO, 5 BATHS, APPROXIMATELY 5,000SF BEVERLYHILLSWALLACENEFF.COM

#### LINDA MAY

linda@lindamay.com | lindamay.com 310.492.0735

#### **GUY LEVY**

guy@lindamay.com | lindamay.com 310.492.0734





**SUSÂN PERRYMAN** 310.261.1960







800 LINDA FLORA DRIVE | BEL-AIR BY APPOINTMENT ONLY - \$22,500,000





# 16720 BAJIO ROAD • ENCINO

OPEN TUESDAY, OCTOBER 25 • IIAM-2PM



















5 BEDROOMS • OFFICE • 5.5 BATHROOMS • ~7,000 SF • 21,487 SF LOT



WWW.BRIANPANE.COM

818.521.9790 • Brian@BrianPane.com

CalBRE#01209478

Offered at \$5,260,000

Wish

Sotheby's

NTERNATIONAL REALTY



## 121 GROVERTON PLACE | BEL AIR

#### FEATURED IN ELLE DECOR

5 BEDROOMS | 7.5 BATHS | 6,700+ SQ.FT. | 19,000± SQ. FT. LOT | Offered at \$6,000,000

Lower Bel Air, Traditional home, built in 1936 for Shirley Temple's sidekick Jane Withers. Spacious and meticulously cared for with 5 bedrooms and 7.5 bathrooms and over 6,700 square feet of living space. The kitchen features a center island with ama