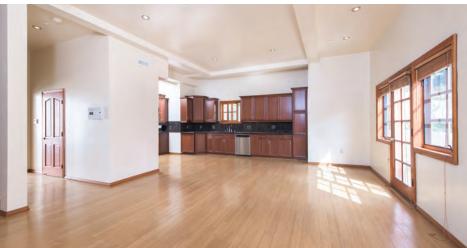

## 1085 CAROLYN WAY | BEVERLY HILLS

**OPEN TUESDAY 11-2PM** 

5 BEDROOMS | 7 BATHROOMS | 4,922 SQ. FT. | 14,211 SQ. FT. LOT

The latest creation by Bravia Design, this modern masterpiece is located on one of the best streets in the heart of Beverly Hills. Upon entering the first floor the open floorplan consists of living and dining rooms, pro-style kitchen with Miele appliances, office and master suite which are highlighted by wide planked oak floors and high ceilings with clerestory windows that fuse each room with an abundance of natural light. The lower level consists of three bedroom suites, media room, studio and laundry room. The pool and spa, lush landscaped gardens and multiple lounge areas help complete this incredible living experience.