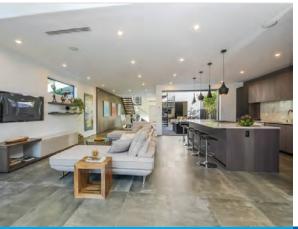

## 1085 CAROLYN WAY | BEVERLY HILLS

**OPEN TUESDAY 11-2PM** 

5 BEDROOMS | 7 BATHROOMS | 4,922 SQ. FT. | 14,211 SQ. FT. LOT

The latest creation by Bravia Design, this modern masterpiece is located on one of the best streets in the heart of Beverly Hills. Upon entering the first floor the open floorplan consists of living and dining rooms, pro-style kitchen with Miele appliances, office and master suite which are highlighted by wide planked oak floors and high ceilings with clerestory windows that fuse each room with an abundance of natural light. The lower level consists of three bedroom suites, media room, studio and laundry room. The pool and spa, lush landscaped gardens and multiple lounge areas help complete this incredible living experience.