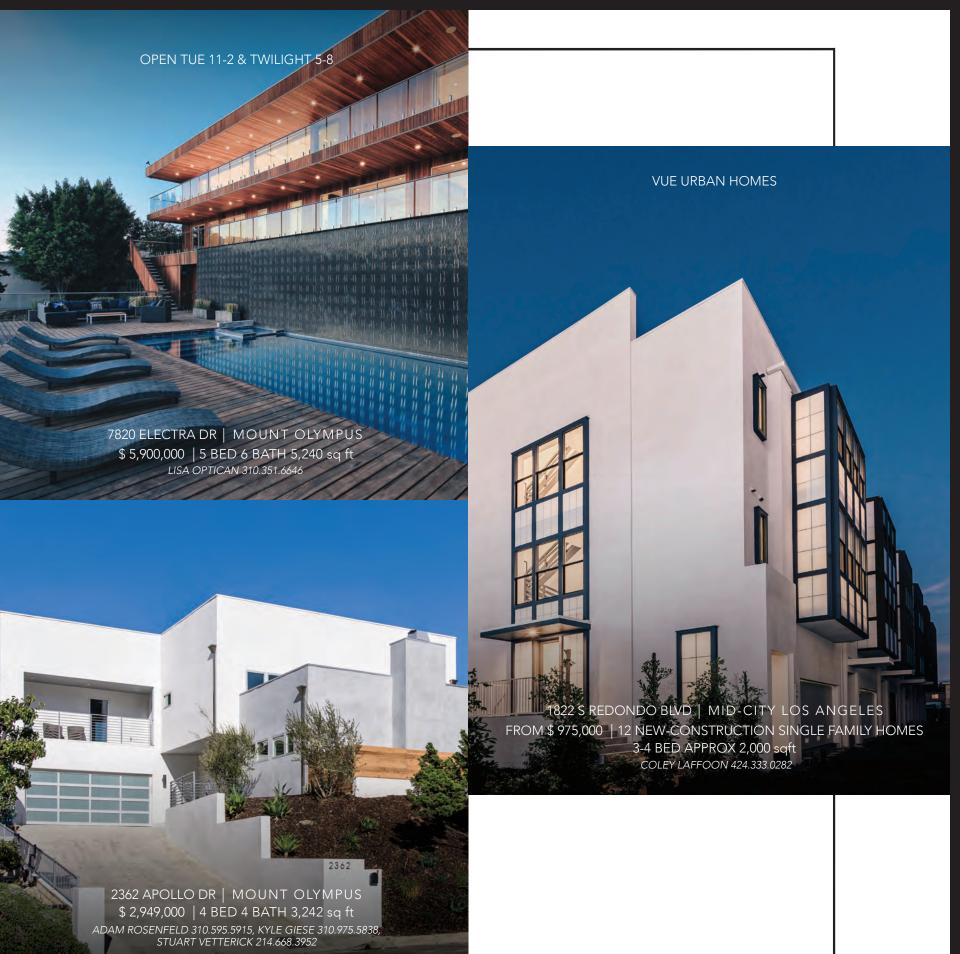

# \$1,000,000 REDUCTION

OFFERED AT \$6,995,000

## 1085 CAROLYN WAY | BEVERLY HILLS

**OPEN TUESDAY 11-2PM** 

5 BEDROOMS | 7 BATHROOMS | 4,922 SQ. FT. | 14,211 SQ. FT. LOT

The latest creation by Bravia Design, this modern masterpiece is located on one of the best streets in the heart of Beverly Hills. Upon entering the first floor the open floorplan consists of living and dining rooms, pro-style kitchen with Miele appliances, office and master suite which are highlighted by wide planked oak floors and high ceilings with clerestory windows that fuse each room with an abundance of natural light. The lower level consists of three bedroom suites, media room, studio and laundry room. The pool and spa, lush landscaped gardens and multiple lounge areas help complete this incredible living experience.

> BLAIR CHANG 424.230.3703