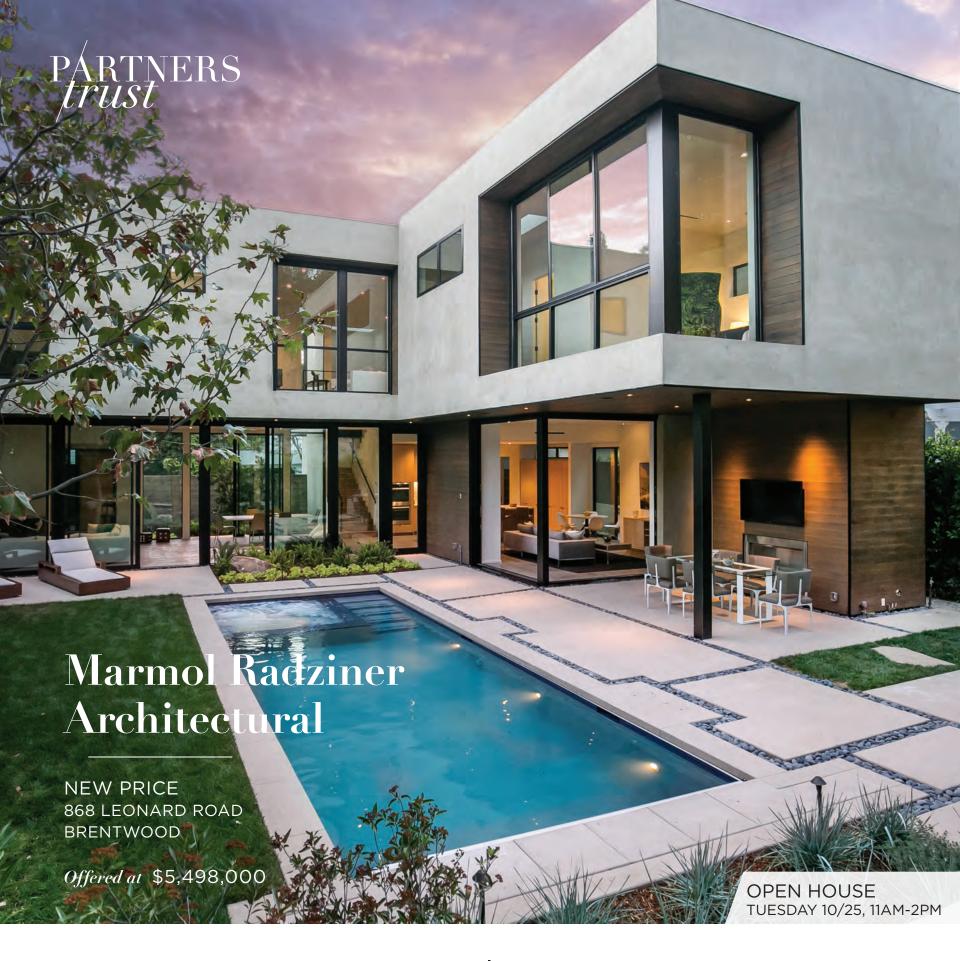

g room offers 2-story ceilings, fireplace, wet bar and Wilshire Corridor views. The adjacent kitchen offers views of Century City. Spacious master bedroom with high ceilings, walk-in closet, and in-suite bath with double sinks; full guest bedroom suite with attached bath. The upstairs enclosed loft is perfect for a home office, gym, nursery, den or possible sleeping area. City views from every room! Also includes powder room, recessed lighting, hardwood floors, inside laundry, 2 secured parking spaces, and extra storage. An exceptional opportunity to own in a small boutique building on a quiet, tree-lined street in Westwood. A truly must see opportunity.

Offered at: \$875,000 | Holman3A.com

TREGG **RUSTAD** treggrustad.com 310-623-8825

PETER **MAURICE** petermaurice.com 310-623-8819





## F. RON SMITH | DAVID BERG

310.500.3931 | smithandberg@thepartnerstrust.com





EXCLUSIVE AFFILIATE OF



# 11768 ELLICE STREET | MALIBU

Offered at \$16,550,000 | 5 BED | 7 BATH | 7,204 S.F. | 43,627 LSZ.





STEPHEN UDOFF

stephen.udoff@.thepartnerstrust.com 310.701.6848 KATIE BENTZEN

katie.bentzen@.thepartnerstrust.com 310.818.5754 MADISON HILDEBRAND madison@themalibulife.com

on@themalibulife.com 310.818.5788 JENNIFER CHRISMAN jennifer@themalibulife.com

jennifer@themalibulife.com 310.818.5788



11768ELLICE.COM



# 805 NORTH LINDEN DRIVE BEVERLY HILLS | \$14,950,000 OPEN TUES 11-2PM LUNCH SERVED OPEN TUES 6-8PM WINE & CHEESE | MUSIC BY JON STAN

















OPEN TUESDAY 11-2, SATURDAY & SUNDAY 2-5
ALSO AVAILABLE FOR LEASE AT \$5,000/MO.

Amazing Location Prime Santa Monic