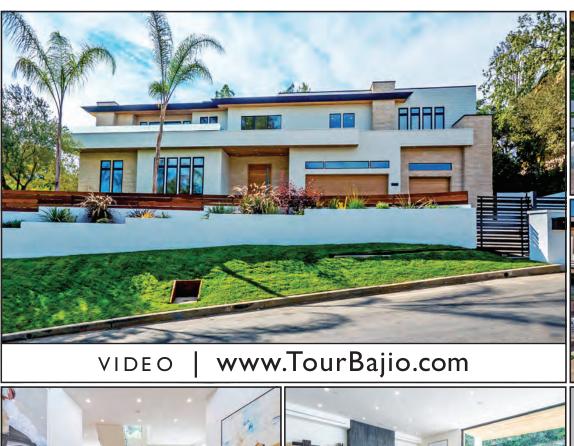

# 16720 BAJIO ROAD • ENCINO

OPEN TUESDAY, OCTOBER 25 • IIAM-2PM

5 BEDROOMS • OFFICE • 5.5 BATHROOMS • ~7,000 SF • 21,487 SF LOT

WWW.BRIANPANE.COM

818.521.9790 • Brian@BrianPane.com

CalBRE#01209478

Offered at \$5,260,000