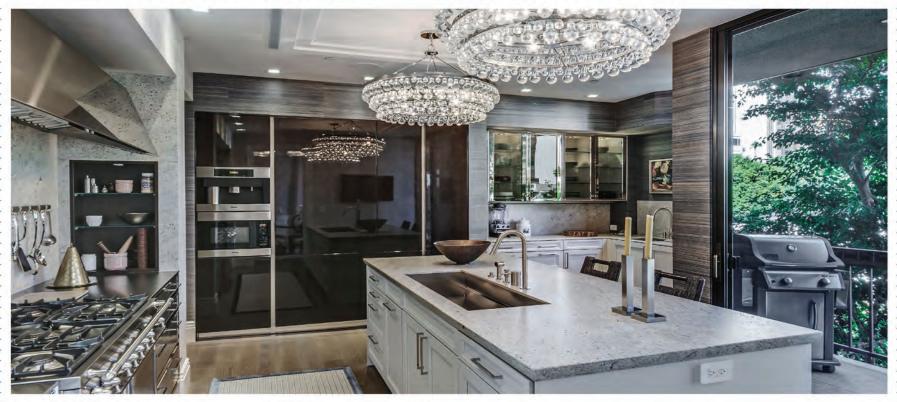

## 1085 CAROLYN WAY | BEVERLY HILLS

**OPEN TUESDAY 11-2PM** 

5 BEDROOMS | 7 BATHROOMS | 4,922 SQ. FT. | 14,211 SQ. FT. LOT

The latest creation by Bravia Design, this modern masterpiece is located on one of the best streets in the heart of Beverly Hills. Upon entering the first floor the open floorplan consists of living and dining rooms, pro-style kitchen with Miele appliances, office and master suite which are highlighted by wide planked oak floors and high ceilings with clerestory windows that fuse each room with an abundance of natural light. The lower level consists of three bedroom suites, media room, studio and laundry room. The pool and spa, lush landscaped gardens and multiple lounge areas help complete this incredible living experience.