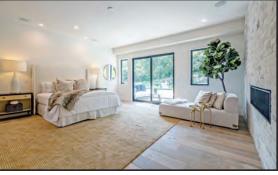

## 1085 CAROLYN WAY | BEVERLY HILLS

**OPEN TUESDAY 11-2PM** 

5 BEDROOMS | 7 BATHROOMS | 4,922 SQ. FT. | 14,211 SQ. FT. LOT

The latest creation by Bravia Design, this modern masterpiece is located on one of the best streets in the heart of Beverly Hills. Upon entering the first floor the open floorplan consists of living and dining rooms, pro-style kitchen with Miele appliances, office and master suite which are highlighted by wide planked oak floors and high ceilings with clerestory windows that fuse each room with an abundance of natural light. The lower level consists of three bedroom suites, media room, studio and laundry room. The pool and spa, lush landscaped gardens and multiple lounge areas help complete this incredible living experience.