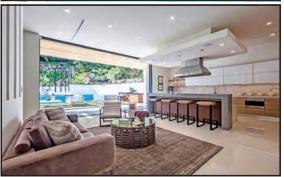

## 1085 CAROLYN WAY | BEVERLY HILLS

**OPEN TUESDAY 11-2PM** 

5 BEDROOMS | 7 BATHROOMS | 4,922 SQ. FT. | 14,211 SQ. FT. LOT

The latest creation by Bravia Design, this modern masterpiece is located on one of the best streets in the heart of Beverly Hills. Upon entering the first floor the open floorplan consists of living and dining rooms, pro-style kitchen with Miele appliances, office and master suite which are highlighted by wide planked oak floors and high ceilings with clerestory windows that fuse each room with an abundance of natural light. The lower level consists of three bedroom suites, media room, studio and laundry room. The pool and spa, lush landscaped gardens and multiple lounge areas help complete this incredible living experience.

> BLAIR CHANG 424.230.3703