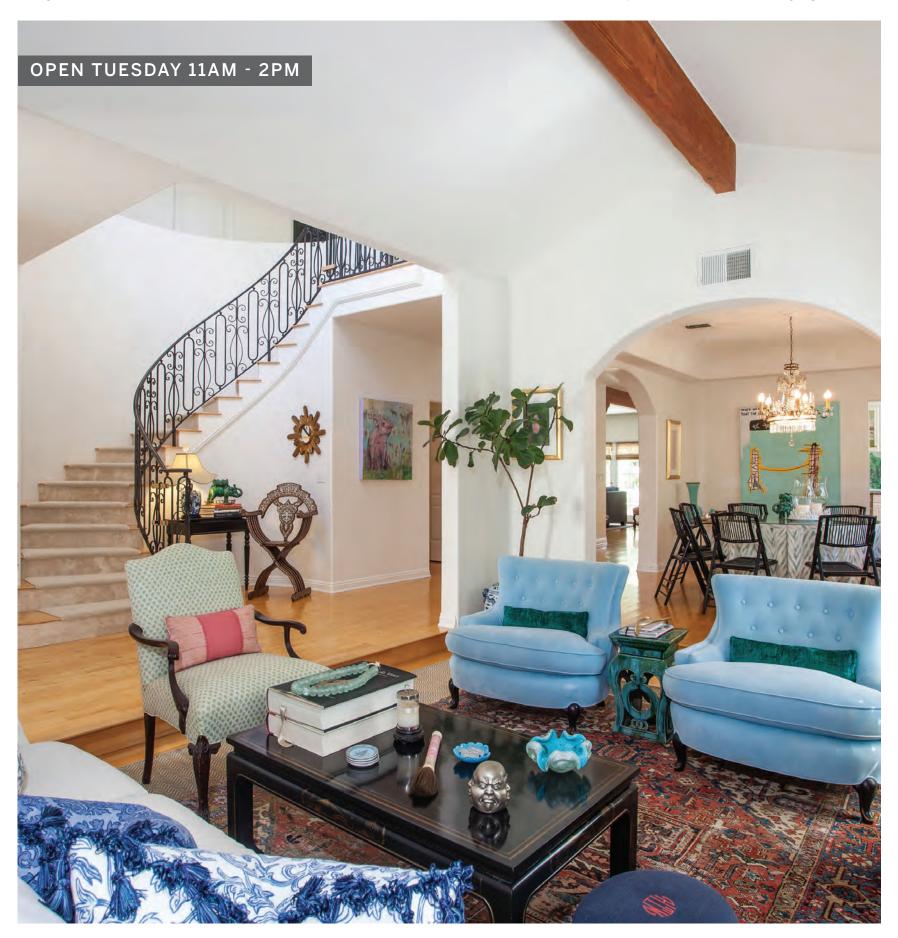

## 1085 CAROLYN WAY | BEVERLY HILLS

**OPEN TUESDAY 11-2PM** 

5 BEDROOMS | 7 BATHROOMS | 4,922 SQ. FT. | 14,211 SQ. FT. LOT

The latest creation by Bravia Design, this modern masterpiece is located on one of the best streets in the heart of Beverly Hills. Upon entering the first floor the open floorplan consists of living and dining rooms, pro-style kitchen with Miele appliances, office and master suite which are highlighted by wide planked oak floors and high ceilings with clerestory windows that fuse each room with an abundance of natural light. The lower level consists of three bedroom suites, media room, studio and laundry room. The pool and spa, lush landscaped gardens and multiple lounge areas help complete this incredible living experience.