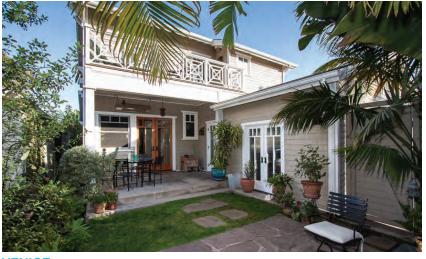

## 1354 MILLER PLACE

SUNSET STRIP

3 BEDROOMS | 3 BATHROOMS | 2,200 SQ. FT. | 4,810 SQ. FT. LOT

Sited just above the Sunset Strip with commanding city views lies a charming remodeled Regency style home. Just inside the private walled and gated entry lies a two-story oasis that is infused with natural light overlooking the city below. The first floor consists of living room, dining room and kitchen with two sets of French doors that open up to two outdoor patios where an al fresco lifestyle is encouraged. The lower level consists of two bedroom suites.

BLAIR CHANG 424.230.3703

OPEN TUESDAY 11-2PM

NEW LISTING

OFFERED AT \$2,195,000 OR \$7,995/MO