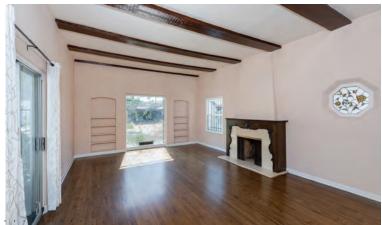

## 139 BEACHWOOD DRIVE

HANCOCK PARK

3 BEDROOMS | 3.5 BATHROOMS | 2,185 SQ. FT. | 6,480 SQ. FT. LOT

Gorgeous 1923 Spanish with approximately 324 SF guest house in Windsor Square blends vintage character and modern updates. Living room with barreled ceilings, decorative fireplace and French windows. Dining room with coved ceilings. Carrera/stainless kitchen with Viking range, island, and high ceilings. Marble baths. Master opens to the backyard with kitchen, spa, fire pit and patios. Detached suite with bath and kitchenette. Hardwoods, speakers and new paint throughout. By Larchmont Village.