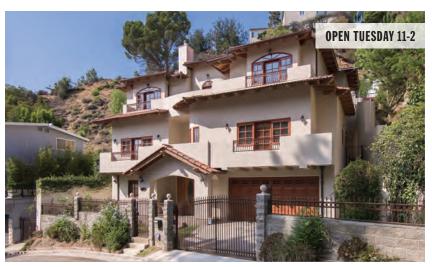

## 1085 CAROLYN WAY | BEVERLY HILLS

**OPEN TUESDAY 11-2PM** 

5 BEDROOMS | 7 BATHROOMS | 4,922 SQ. FT. | 14,211 SQ. FT. LOT

The latest creation by Bravia Design, this modern masterpiece is located on one of the best streets in the heart of Beverly Hills. Upon entering the first floor the open floorplan consists of living and dining rooms, pro-style kitchen with Miele appliances, office and master suite which are highlighted by wide planked oak floors and high ceilings with clerestory windows that fuse each room with an abundance of natural light. The lower level consists of three bedroom suites, media room, studio and laundry room. The pool and spa, lush landscaped gardens and multiple lounge areas help complete this incredible living experience.