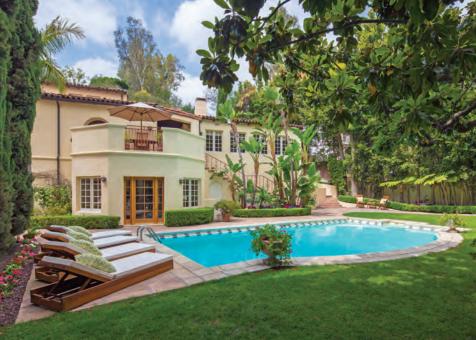

## 1085 CAROLYN WAY | BEVERLY HILLS

**OPEN TUESDAY 11-2PM** 

5 BEDROOMS | 7 BATHROOMS | 4,922 SQ. FT. | 14,211 SQ. FT. LOT

The latest creation by Bravia Design, this modern masterpiece is located on one of the best streets in the heart of Beverly Hills. Upon entering the first floor the open floorplan consists of living and dining rooms, pro-style kitchen with Miele appliances, office and master suite which are highlighted by wide planked oak floors and high ceilings with clerestory windows that fuse each room with an abundance of natural light. The lower level consists of three bedroom suites, media room, studio and laundry room. The pool and spa, lush landscaped gardens and multiple lounge areas help complete this incredible living experience.