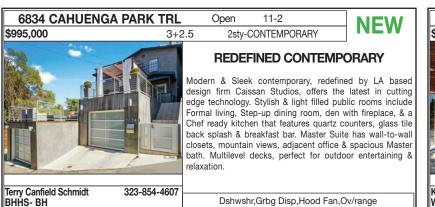

# TUESDAY OPEN HOUSE DIRECTORY

| <b>*</b> Th            | HEMLSPR | O™ OPE                 | N HOUSES                    |              |            |                            | IUL             |                       |                        |
|------------------------|---------|------------------------|-----------------------------|--------------|------------|----------------------------|-----------------|-----------------------|------------------------|
| 1                      | Beverl  | y Hills                |                             |              |            |                            | Single F        | amily                 | 17-241318              |
| 17-261740              |         | 11-2                   | 1275 BENEDI                 | CT CANYON DR | NEW        | \$10,950,000               | 7+9             | *                     | 3                      |
| 17-268716              |         | 11-2                   | 1101 SHADOV                 | V HILL WAY   | NEW        | \$7,925,000                | 4+5             | p.146                 | 17-244814              |
|                        |         | 11-2                   | 143 N LE DOU                | JX RD        | NEW        | \$2,995,000                | 3+4             | p.146                 | 17-272502              |
|                        |         | 11-2                   | 2134 BENEDI                 | CT CANYON    | NEW*       | \$2,399,000                | 4+4             | *                     | 3                      |
| 7-256422               | -       | 11-2                   | 1218 BENEDI                 | CT CANYON DR | rev        | \$12,950,000               | 6+8             | p.146                 | 17-274378              |
| 7-267294               |         | 11-2                   | 570 CHALETT                 | 'E DR        | rev        | \$6,999,500                | 5+6             | p.146                 | 17-274378              |
| 1                      | Beverl  | -                      |                             |              |            |                            | ondo / C        |                       | 3                      |
|                        |         | 11-2                   |                             | ,            |            | \$1,695,000                | 2+2.5           | p.146                 | 17-217918              |
| 17-268994              |         | 11-2                   | 277 S SPALDI                |              |            | \$1,395,000                | 2+3             | p.146                 |                        |
|                        |         | 11-2                   |                             |              |            | \$1,179,000                | 2+2             | p.146                 | 17-270996              |
| 7 070004               |         | 11-2                   | 200 N SWALL                 |              |            | \$1,179,000<br>\$949,000   | 2+2             | *                     | 17-242366              |
| 7-272824               |         | 11-2<br>11-2           | 200 N SWALL<br>221 S GALE D |              |            | \$949,000<br>\$749,000     | 2+2             | p.146                 | 17-263800              |
| 4                      | Beverl  | 11-2                   | 221 5 GALE D                |              |            | \$749,000                  | 2+2             | p.146                 | <b>4</b><br>17-270576  |
| <b>1</b><br>7-272376   |         | <b>y milis</b><br>11-2 | 9001 DAYTON                 | WAY #C       | NEW        | \$10,000                   | 3+3             | Lease<br>p.146        | 17-275100              |
| 2                      |         |                        | Post Office                 |              |            |                            | Single F        |                       | 11-210100              |
| ٢                      |         | <b>y 11113</b><br>11-2 | 9102 HAZEN                  |              | NEW        | \$6,995,000                | 4+5             | p.147                 | 17-270828              |
| 7-271122               |         | 11-2                   | 2620 HUTTON                 |              |            | \$5,275,000                | 6+7             | p.97                  | 17-245578              |
| 7-271122               |         | 11-2                   | 2620 HUTTON                 |              |            | \$5,275,000                | 6+6.5           | p.147                 | 17-254626              |
|                        |         | 11-2                   | X 2259 SAN YSI              |              |            | \$2,850,000                | 4+4             | p.147                 | 4                      |
| 7-274314               |         | 11-2                   | 0 10110 CIEL                |              |            | \$2,749,000                | 3+4             | p.147                 | 17-273910              |
|                        |         | 11-2                   | 9780 APRICO                 | T LN         | NEW        | \$2,495,000                | 5+4.5           | p.147                 | 5                      |
|                        |         | 11-2                   | 2134 BENEDI                 | CT CANYON DR | NEW        | \$2,399,000                | 4+4             | р.147                 | 17-273896              |
| 7-272022               |         | 11-2                   | 9959 WESTW                  | ANDA DR      | NEW        | \$1,289,000                | 2+2             | *                     | 17-269078              |
| 7-260126               |         | 11-2                   | 2547 HUTTON                 | I DR         | red        | \$4,995,000                | 5+6             | p.147                 | 17-275318              |
| 7-261862               |         | 11-2                   | 9713 BLANTY                 | RE DR        | red        | \$2,690,000                | 4+3.5           | p.147                 | 17-263224              |
| 7-244114               |         | 11-2                   | X1347 BRAERI                | DGE DR       | red        | \$2,633,500                | 4+4             | p.147                 | 17-264162              |
| 7-209706               |         | 11-2                   | 2500 BRIARC                 | REST RD      | rev        | \$6,395,000                | 4+6             | p.147                 | 5                      |
| 7-269720               | 1       | 11-2                   | 2376 KIMRID                 | GE RD        | rev        | \$4,500,000                | 4+5             | p.45                  | 17-274778              |
| 7-269720               |         | 11-2                   | 2376 KIMRID                 | GE ROAD      | rev        | \$4,500,000                | 4+5             | p.148                 | 17-274778              |
| 7-258500               |         | 11-2                   |                             |              | rev        | \$3,392,000                | 4+4             | p.148                 | 17-273132              |
| 2                      |         | -                      | Post Office                 |              |            | <u> </u>                   |                 | Lease                 |                        |
| •                      |         | 11-2                   | 9713 BLANTY                 |              |            | \$9,450                    | 4+3.5           | p.148                 | 17-272514<br>17-273592 |
| <b>3</b><br>17-273972  |         | 11-2                   | 1378 N DOHE                 | d Hills West | NEW        | \$5,975,000                | Single F<br>6+6 | <i>amily</i><br>p.148 | 17-275070              |
| 17-253600              |         | 11-2<br>11-2           |                             |              |            | \$5,000,000                | 5+7             | p.148                 | 17-275154              |
| 17-272536              |         | 11-2                   | 1750 N CRES                 |              |            | \$3,500,000                | 4+4             | p.148                 | 17-274440              |
|                        |         | 11-2                   | 7601 MULHO                  |              |            | \$2,500,000                | 4+3             | p.148                 | 17-274440              |
|                        |         | 11-2                   |                             |              |            | \$2,500,000                | 4+3             | *                     | 17-271990              |
|                        |         | 11-2                   | 1505 VIEWSIT                | E TER        | NEW        | \$2,495,000                | 2+2             | p.148                 | 17-274502              |
|                        |         | 11-2                   | X7346 PACIFIC               | VIEW DR      | NEW        | \$2,185,000                | 4+4.5           | p.148                 | 17-274502              |
|                        |         | 11-2                   | 1616 N CURS                 | ON AVE       | NEW        | \$1,975,000                | 4+4             | p.149                 | 17-216728              |
|                        |         | 11-2                   | X3259 DOS PA                | LOS DR       | NEW        | \$1,975,000                | 0+0             | p.149                 | 17-266112              |
| MB17213524M            | IR .    | 11-2                   | 6926 WOODR                  | OW WILSON DR | NEW        | \$1,950,000                | 4+3             | p.149                 | 17-229784              |
| 17-275094              |         | 11-2                   | 8016 WILLOW                 | GLEN RD      | NEW        | \$1,247,000                | 3+2             | p.149                 | 17-244180              |
|                        |         | 11-2                   | 6834 CAHUEN                 | IGA PARK TRL | NEW        | \$995,000                  | 3+2.5           | p.149                 | 17-274726              |
| 17-242342              |         | 11-2                   | 1276 SUNSET                 | PLAZA DR     | red        | \$2,090,000                | 3+3             | p.149                 | 5                      |
| 17-210708              |         | 11-2                   | 2450 SOLAR I                | DR           | rev        | \$15,900,000               | 5+7             | p.149                 | 17-274600              |
| 17-236582              | -       | 11-2                   | 9369 FLICKEF                |              | rev        | \$13,950,000               |                 | p.31                  | 5                      |
| 17-236582              |         | 11-2:30                | X9369 FLICKEF               |              | rev        | \$13,950,000               |                 | p.149                 | 17-269348              |
| 17-236582              |         | 5:30-7:30              | 9369 FLICKEF                |              | rev        | \$13,950,000               |                 | *                     | 17-274682              |
| 17-264100              |         | 11-2                   | ■1951 HILLCR                |              | rev        | \$5,000,000                | 5+5             | *                     | 17-271852              |
| 17-238294              |         | 11-2                   | 8455 FRANKL                 |              | rev        | \$4,950,000                | 4+6             | *                     | 17-263188              |
| 17-260938              |         | 11-2                   | 8952 ST IVES                |              | rev        | \$4,899,000                | 3+4             | p.149                 | 6                      |
| 17-255638              |         | 11-2                   | 7820 ELECTR                 |              | rev        | \$4,395,000                | 5+6             | p.103                 | 47 070700              |
| 17-255638              |         | 11-2                   | 7820 ELECTR                 |              | rev        | \$4,395,000<br>\$3,600,000 | 5+6             | p.149                 | 17-273788              |
| 17-248850              |         | 11-2<br>11-2           | 1664 SUNSET<br>1664 SUNSET  |              | rev        | \$3,699,000<br>\$3,699,000 | 5+6             | p.20                  | 17-071404              |
| 17-248850<br>17-270656 |         | 11-2<br>11-1:45        | 9356 SIERRA                 |              | rev<br>rev | \$3,699,000<br>\$2,188,800 | 5+6<br>3+3      | p.150<br>*            | 17-271434<br>17-235714 |
| 17-270656              |         | 11-1.45<br>11-2        | 9356 SIERRA                 |              | rev        | \$2,188,800<br>\$2,188,800 | 3+3<br>3+3      | *                     | 11-2007 14             |
| 11-210000              |         | 11-2                   | JUJU JIENNA                 |              |            | ψ2,100,000                 | 010             | •                     |                        |