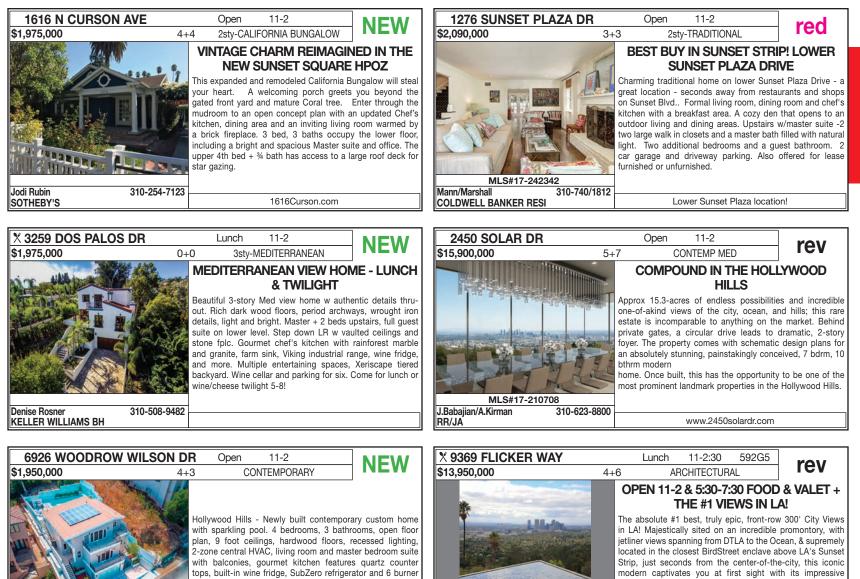

# TUESDAY OPEN HOUSE DIRECTORY

| <b>*</b> Th            | HEMLSPR | O™ OPE                 | N HOUSES                    |              |            |                            | IUL             |                       |                        |
|------------------------|---------|------------------------|-----------------------------|--------------|------------|----------------------------|-----------------|-----------------------|------------------------|
| 1                      | Beverl  | y Hills                |                             |              |            |                            | Single F        | amily                 | 17-241318              |
| 17-261740              |         | 11-2                   | 1275 BENEDI                 | CT CANYON DR | NEW        | \$10,950,000               | 7+9             | *                     | 3                      |
| 17-268716              |         | 11-2                   | 1101 SHADOV                 | V HILL WAY   | NEW        | \$7,925,000                | 4+5             | p.146                 | 17-244814              |
|                        |         | 11-2                   | 143 N LE DOU                | JX RD        | NEW        | \$2,995,000                | 3+4             | p.146                 | 17-272502              |
|                        |         | 11-2                   | 2134 BENEDI                 | CT CANYON    | NEW*       | \$2,399,000                | 4+4             | *                     | 3                      |
| 7-256422               | -       | 11-2                   | 1218 BENEDI                 | CT CANYON DR | rev        | \$12,950,000               | 6+8             | p.146                 | 17-274378              |
| 7-267294               |         | 11-2                   | 570 CHALETT                 | 'E DR        | rev        | \$6,999,500                | 5+6             | p.146                 | 17-274378              |
| 1                      | Beverl  | -                      |                             |              |            |                            | ondo / C        |                       | 3                      |
|                        |         | 11-2                   |                             | ,            |            | \$1,695,000                | 2+2.5           | p.146                 | 17-217918              |
| 17-268994              |         | 11-2                   | 277 S SPALDI                |              |            | \$1,395,000                | 2+3             | p.146                 |                        |
|                        |         | 11-2                   |                             |              |            | \$1,179,000                | 2+2             | p.146                 | 17-270996              |
| 7 070004               |         | 11-2                   | 200 N SWALL                 |              |            | \$1,179,000<br>\$949,000   | 2+2             | *                     | 17-242366              |
| 7-272824               |         | 11-2<br>11-2           | 200 N SWALL<br>221 S GALE D |              |            | \$949,000<br>\$749,000     | 2+2             | p.146                 | 17-263800              |
| 4                      | Beverl  | 11-2                   | 221 5 GALE D                |              |            | \$749,000                  | 2+2             | p.146                 | <b>4</b><br>17-270576  |
| <b>1</b><br>7-272376   |         | <b>y milis</b><br>11-2 | 9001 DAYTON                 | WAY #C       | NEW        | \$10,000                   | 3+3             | Lease<br>p.146        | 17-275100              |
| 2                      |         |                        | Post Office                 |              |            |                            | Single F        |                       | 11-210100              |
| ٢                      |         | <b>y 11113</b><br>11-2 | 9102 HAZEN                  |              | NEW        | \$6,995,000                | 4+5             | p.147                 | 17-270828              |
| 7-271122               |         | 11-2                   | 2620 HUTTON                 |              |            | \$5,275,000                | 6+7             | p.97                  | 17-245578              |
| 7-271122               |         | 11-2                   | 2620 HUTTON                 |              |            | \$5,275,000                | 6+6.5           | p.147                 | 17-254626              |
|                        |         | 11-2                   | X 2259 SAN YSI              |              |            | \$2,850,000                | 4+4             | p.147                 | 4                      |
| 7-274314               |         | 11-2                   | 0 10110 CIEL                |              |            | \$2,749,000                | 3+4             | p.147                 | 17-273910              |
|                        |         | 11-2                   | 9780 APRICO                 | T LN         | NEW        | \$2,495,000                | 5+4.5           | p.147                 | 5                      |
|                        |         | 11-2                   | 2134 BENEDI                 | CT CANYON DR | NEW        | \$2,399,000                | 4+4             | р.147                 | 17-273896              |
| 7-272022               |         | 11-2                   | 9959 WESTW                  | ANDA DR      | NEW        | \$1,289,000                | 2+2             | *                     | 17-269078              |
| 7-260126               |         | 11-2                   | 2547 HUTTON                 | I DR         | red        | \$4,995,000                | 5+6             | p.147                 | 17-275318              |
| 7-261862               |         | 11-2                   | 9713 BLANTY                 | RE DR        | red        | \$2,690,000                | 4+3.5           | p.147                 | 17-263224              |
| 7-244114               |         | 11-2                   | X1347 BRAERI                | DGE DR       | red        | \$2,633,500                | 4+4             | p.147                 | 17-264162              |
| 7-209706               |         | 11-2                   | 2500 BRIARC                 | REST RD      | rev        | \$6,395,000                | 4+6             | p.147                 | 5                      |
| 7-269720               | 1       | 11-2                   | 2376 KIMRID                 | GE RD        | rev        | \$4,500,000                | 4+5             | p.45                  | 17-274778              |
| 7-269720               |         | 11-2                   | 2376 KIMRID                 | GE ROAD      | rev        | \$4,500,000                | 4+5             | p.148                 | 17-274778              |
| 7-258500               |         | 11-2                   |                             |              | rev        | \$3,392,000                | 4+4             | p.148                 | 17-273132              |
| 2                      |         | -                      | Post Office                 |              |            | <u> </u>                   |                 | Lease                 |                        |
| •                      |         | 11-2                   | 9713 BLANTY                 |              |            | \$9,450                    | 4+3.5           | p.148                 | 17-272514<br>17-273592 |
| <b>3</b><br>17-273972  |         | 11-2                   | 1378 N DOHE                 | d Hills West | NEW        | \$5,975,000                | Single F<br>6+6 | <i>amily</i><br>p.148 | 17-275070              |
| 17-253600              |         | 11-2<br>11-2           |                             |              |            | \$5,000,000                | 5+7             | p.148                 | 17-275154              |
| 17-272536              |         | 11-2                   | 1750 N CRES                 |              |            | \$3,500,000                | 4+4             | p.148                 | 17-274440              |
|                        |         | 11-2                   | 7601 MULHO                  |              |            | \$2,500,000                | 4+3             | p.148                 | 17-274440              |
|                        |         | 11-2                   |                             |              |            | \$2,500,000                | 4+3             | *                     | 17-271990              |
|                        |         | 11-2                   | 1505 VIEWSIT                | E TER        | NEW        | \$2,495,000                | 2+2             | p.148                 | 17-274502              |
|                        |         | 11-2                   | X7346 PACIFIC               | VIEW DR      | NEW        | \$2,185,000                | 4+4.5           | p.148                 | 17-274502              |
|                        |         | 11-2                   | 1616 N CURS                 | ON AVE       | NEW        | \$1,975,000                | 4+4             | p.149                 | 17-216728              |
|                        |         | 11-2                   | X3259 DOS PA                | LOS DR       | NEW        | \$1,975,000                | 0+0             | p.149                 | 17-266112              |
| MB17213524M            | IR .    | 11-2                   | 6926 WOODR                  | OW WILSON DR | NEW        | \$1,950,000                | 4+3             | p.149                 | 17-229784              |
| 17-275094              |         | 11-2                   | 8016 WILLOW                 | GLEN RD      | NEW        | \$1,247,000                | 3+2             | p.149                 | 17-244180              |
|                        |         | 11-2                   | 6834 CAHUEN                 | IGA PARK TRL | NEW        | \$995,000                  | 3+2.5           | p.149                 | 17-274726              |
| 17-242342              |         | 11-2                   | 1276 SUNSET                 | PLAZA DR     | red        | \$2,090,000                | 3+3             | p.149                 | 5                      |
| 17-210708              |         | 11-2                   | 2450 SOLAR I                | DR           | rev        | \$15,900,000               | 5+7             | p.149                 | 17-274600              |
| 17-236582              | -       | 11-2                   | 9369 FLICKEF                |              | rev        | \$13,950,000               |                 | p.31                  | 5                      |
| 17-236582              |         | 11-2:30                | X9369 FLICKEF               |              | rev        | \$13,950,000               |                 | p.149                 | 17-269348              |
| 17-236582              |         | 5:30-7:30              | 9369 FLICKEF                |              | rev        | \$13,950,000               |                 | *                     | 17-274682              |
| 17-264100              |         | 11-2                   | ■1951 HILLCR                |              | rev        | \$5,000,000                | 5+5             | *                     | 17-271852              |
| 17-238294              |         | 11-2                   | 8455 FRANKL                 |              | rev        | \$4,950,000                | 4+6             | *                     | 17-263188              |
| 17-260938              |         | 11-2                   | 8952 ST IVES                |              | rev        | \$4,899,000                | 3+4             | p.149                 | 6                      |
| 17-255638              |         | 11-2                   | 7820 ELECTR                 |              | rev        | \$4,395,000                | 5+6             | p.103                 | 47 070700              |
| 17-255638              |         | 11-2                   | 7820 ELECTR                 |              | rev        | \$4,395,000<br>\$3,600,000 | 5+6             | p.149                 | 17-273788              |
| 17-248850              |         | 11-2<br>11-2           | 1664 SUNSET<br>1664 SUNSET  |              | rev        | \$3,699,000<br>\$3,699,000 | 5+6             | p.20                  | 17-071404              |
| 17-248850<br>17-270656 |         | 11-2<br>11-1:45        | 9356 SIERRA                 |              | rev<br>rev | \$3,699,000<br>\$2,188,800 | 5+6<br>3+3      | p.150<br>*            | 17-271434<br>17-235714 |
| 17-270656              |         | 11-1.45<br>11-2        | 9356 SIERRA                 |              | rev        | \$2,188,800<br>\$2,188,800 | 3+3<br>3+3      | *                     | 11-2007 14             |
| 11-210000              |         | 11-2                   | JUJU JIENNA                 |              |            | ψ2,100,000                 | 010             | •                     |                        |