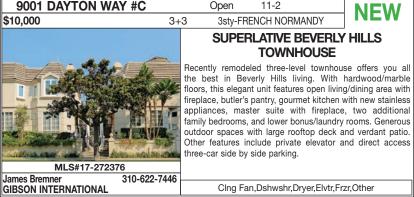

# TUESDAY OPEN HOUSE DIRECTORY

| <b>*</b> Th            | HEMLSPR | O™ OPE                 | N HOUSES                    |              |            |                            | IUL             |                       |                        |
|------------------------|---------|------------------------|-----------------------------|--------------|------------|----------------------------|-----------------|-----------------------|------------------------|
| 1                      | Beverl  | y Hills                |                             |              |            |                            | Single F        | amily                 | 17-241318              |
| 17-261740              |         | 11-2                   | 1275 BENEDI                 | CT CANYON DR | NEW        | \$10,950,000               | 7+9             | *                     | 3                      |
| 17-268716              |         | 11-2                   | 1101 SHADOV                 | V HILL WAY   | NEW        | \$7,925,000                | 4+5             | p.146                 | 17-244814              |
|                        |         | 11-2                   | 143 N LE DOU                | JX RD        | NEW        | \$2,995,000                | 3+4             | p.146                 | 17-272502              |
|                        |         | 11-2                   | 2134 BENEDI                 | CT CANYON    | NEW*       | \$2,399,000                | 4+4             | *                     | 3                      |
| 7-256422               | -       | 11-2                   | 1218 BENEDI                 | CT CANYON DR | rev        | \$12,950,000               | 6+8             | p.146                 | 17-274378              |
| 7-267294               |         | 11-2                   | 570 CHALETT                 | 'E DR        | rev        | \$6,999,500                | 5+6             | p.146                 | 17-274378              |
| 1                      | Beverl  | -                      |                             |              |            |                            | ondo / C        |                       | 3                      |
|                        |         | 11-2                   |                             | ,            |            | \$1,695,000                | 2+2.5           | p.146                 | 17-217918              |
| 17-268994              |         | 11-2                   | 277 S SPALDI                |              |            | \$1,395,000                | 2+3             | p.146                 |                        |
|                        |         | 11-2                   |                             |              |            | \$1,179,000                | 2+2             | p.146                 | 17-270996              |
| 7 070004               |         | 11-2                   | 200 N SWALL                 |              |            | \$1,179,000<br>\$949,000   | 2+2             | *                     | 17-242366              |
| 7-272824               |         | 11-2<br>11-2           | 200 N SWALL<br>221 S GALE D |              |            | \$949,000<br>\$749,000     | 2+2             | p.146                 | 17-263800              |
| 4                      | Beverl  | 11-2                   | 221 5 GALE D                |              |            | \$749,000                  | 2+2             | p.146                 | <b>4</b><br>17-270576  |
| <b>1</b><br>7-272376   |         | <b>y milis</b><br>11-2 | 9001 DAYTON                 | WAY #C       | NEW        | \$10,000                   | 3+3             | Lease<br>p.146        | 17-275100              |
| 2                      |         |                        | Post Office                 |              |            |                            | Single F        |                       | 11-210100              |
| ٢                      |         | <b>y 11113</b><br>11-2 | 9102 HAZEN                  |              | NEW        | \$6,995,000                | 4+5             | p.147                 | 17-270828              |
| 7-271122               |         | 11-2                   | 2620 HUTTON                 |              |            | \$5,275,000                | 6+7             | p.97                  | 17-245578              |
| 7-271122               |         | 11-2                   | 2620 HUTTON                 |              |            | \$5,275,000                | 6+6.5           | p.147                 | 17-254626              |
|                        |         | 11-2                   | X 2259 SAN YSI              |              |            | \$2,850,000                | 4+4             | p.147                 | 4                      |
| 7-274314               |         | 11-2                   | 0 10110 CIEL                |              |            | \$2,749,000                | 3+4             | p.147                 | 17-273910              |
|                        |         | 11-2                   | 9780 APRICO                 | T LN         | NEW        | \$2,495,000                | 5+4.5           | p.147                 | 5                      |
|                        |         | 11-2                   | 2134 BENEDI                 | CT CANYON DR | NEW        | \$2,399,000                | 4+4             | р.147                 | 17-273896              |
| 7-272022               |         | 11-2                   | 9959 WESTW                  | ANDA DR      | NEW        | \$1,289,000                | 2+2             | *                     | 17-269078              |
| 7-260126               |         | 11-2                   | 2547 HUTTON                 | I DR         | red        | \$4,995,000                | 5+6             | p.147                 | 17-275318              |
| 7-261862               |         | 11-2                   | 9713 BLANTY                 | RE DR        | red        | \$2,690,000                | 4+3.5           | p.147                 | 17-263224              |
| 7-244114               |         | 11-2                   | X1347 BRAERI                | DGE DR       | red        | \$2,633,500                | 4+4             | p.147                 | 17-264162              |
| 7-209706               |         | 11-2                   | 2500 BRIARC                 | REST RD      | rev        | \$6,395,000                | 4+6             | p.147                 | 5                      |
| 7-269720               | 1       | 11-2                   | 2376 KIMRID                 | GE RD        | rev        | \$4,500,000                | 4+5             | p.45                  | 17-274778              |
| 7-269720               |         | 11-2                   | 2376 KIMRID                 | GE ROAD      | rev        | \$4,500,000                | 4+5             | p.148                 | 17-274778              |
| 7-258500               |         | 11-2                   |                             |              | rev        | \$3,392,000                | 4+4             | p.148                 | 17-273132              |
| 2                      |         | -                      | Post Office                 |              |            | <u> </u>                   |                 | Lease                 |                        |
| •                      |         | 11-2                   | 9713 BLANTY                 |              |            | \$9,450                    | 4+3.5           | p.148                 | 17-272514<br>17-273592 |
| <b>3</b><br>17-273972  |         | 11-2                   | 1378 N DOHE                 | d Hills West | NEW        | \$5,975,000                | Single F<br>6+6 | <i>amily</i><br>p.148 | 17-275070              |
| 17-253600              |         | 11-2<br>11-2           |                             |              |            | \$5,000,000                | 5+7             | p.148                 | 17-275154              |
| 17-272536              |         | 11-2                   | 1750 N CRES                 |              |            | \$3,500,000                | 4+4             | p.148                 | 17-274440              |
|                        |         | 11-2                   | 7601 MULHO                  |              |            | \$2,500,000                | 4+3             | p.148                 | 17-274440              |
|                        |         | 11-2                   |                             |              |            | \$2,500,000                | 4+3             | *                     | 17-271990              |
|                        |         | 11-2                   | 1505 VIEWSIT                | E TER        | NEW        | \$2,495,000                | 2+2             | p.148                 | 17-274502              |
|                        |         | 11-2                   | X7346 PACIFIC               | VIEW DR      | NEW        | \$2,185,000                | 4+4.5           | p.148                 | 17-274502              |
|                        |         | 11-2                   | 1616 N CURS                 | ON AVE       | NEW        | \$1,975,000                | 4+4             | p.149                 | 17-216728              |
|                        |         | 11-2                   | X3259 DOS PA                | LOS DR       | NEW        | \$1,975,000                | 0+0             | p.149                 | 17-266112              |
| MB17213524M            | IR .    | 11-2                   | 6926 WOODR                  | OW WILSON DR | NEW        | \$1,950,000                | 4+3             | p.149                 | 17-229784              |
| 17-275094              |         | 11-2                   | 8016 WILLOW                 | GLEN RD      | NEW        | \$1,247,000                | 3+2             | p.149                 | 17-244180              |
|                        |         | 11-2                   | 6834 CAHUEN                 | IGA PARK TRL | NEW        | \$995,000                  | 3+2.5           | p.149                 | 17-274726              |
| 17-242342              |         | 11-2                   | 1276 SUNSET                 | PLAZA DR     | red        | \$2,090,000                | 3+3             | p.149                 | 5                      |
| 17-210708              |         | 11-2                   | 2450 SOLAR I                | DR           | rev        | \$15,900,000               | 5+7             | p.149                 | 17-274600              |
| 17-236582              | -       | 11-2                   | 9369 FLICKEF                |              | rev        | \$13,950,000               |                 | p.31                  | 5                      |
| 17-236582              |         | 11-2:30                | X9369 FLICKEF               |              | rev        | \$13,950,000               |                 | p.149                 | 17-269348              |
| 17-236582              |         | 5:30-7:30              | 9369 FLICKEF                |              | rev        | \$13,950,000               |                 | *                     | 17-274682              |
| 17-264100              |         | 11-2                   | ■1951 HILLCR                |              | rev        | \$5,000,000                | 5+5             | *                     | 17-271852              |
| 17-238294              |         | 11-2                   | 8455 FRANKL                 |              | rev        | \$4,950,000                | 4+6             | *                     | 17-263188              |
| 17-260938              |         | 11-2                   | 8952 ST IVES                |              | rev        | \$4,899,000                | 3+4             | p.149                 | 6                      |
| 17-255638              |         | 11-2                   | 7820 ELECTR                 |              | rev        | \$4,395,000                | 5+6             | p.103                 | 47 070700              |
| 17-255638              |         | 11-2                   | 7820 ELECTR                 |              | rev        | \$4,395,000<br>\$3,600,000 | 5+6             | p.149                 | 17-273788              |
| 17-248850              |         | 11-2<br>11-2           | 1664 SUNSET<br>1664 SUNSET  |              | rev        | \$3,699,000<br>\$3,699,000 | 5+6             | p.20                  | 17-071404              |
| 17-248850<br>17-270656 |         | 11-2<br>11-1:45        | 9356 SIERRA                 |              | rev<br>rev | \$3,699,000<br>\$2,188,800 | 5+6<br>3+3      | p.150<br>*            | 17-271434<br>17-235714 |
| 17-270656              |         | 11-1.45<br>11-2        | 9356 SIERRA                 |              | rev        | \$2,188,800<br>\$2,188,800 | 3+3<br>3+3      | *                     | 11-2007 14             |
| 11-210000              |         | 11-2                   | JUJU JIENNA                 |              |            | ψ2,100,000                 | 010             | •                     |                        |