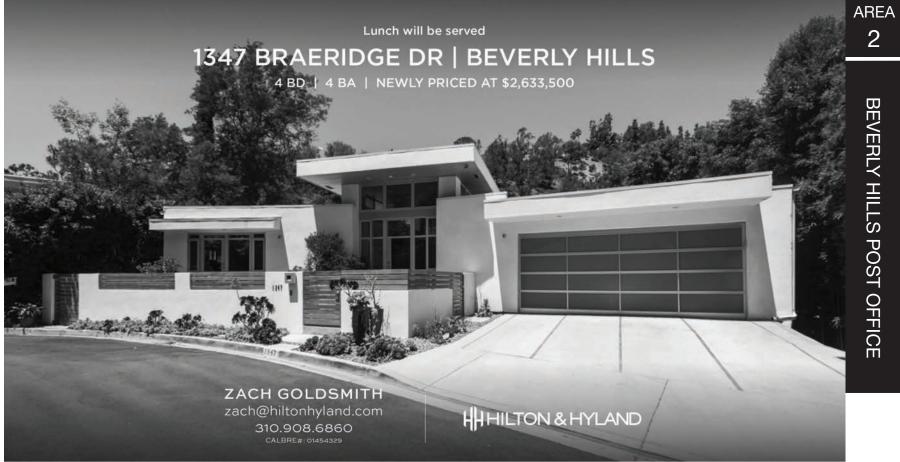

00 | 2-5            | 1959 S BEVERLY GLEN    | rev | \$2,749,000  |        | *      |



PAULA R. GREEN 310-613-1236 Paula@PRGassociates.com

# 1601 MANDEVILLE CANYON RD. Los Angeles, California 90049









# \$7,968,000 6 Beds, 8 Baths

MLS #: 17-270596 **NEW LISTING!** 

**Highly Sought-after** MANDEVILLE CYN.

**Spectacularly Appointed** French Country Chateaux.

**Guesthouse with Serene Resort Setting.** 

"Country-in-the-City."

Unique Equine Enclave with Private Equestrian Center.



See the Virtual Tour! www.tourfactory.com/1867341

Equal Housing Opportunity | All Information Deemed Reliable but not Guaranteed 🖆





# 3 BEDS | 4 BATHS | 2,307 SQ. FT. | 6,501 SQ. FT. LOT

OFFERED FOR \$2,995,000 OPEN TUESDAY FROM 11 TO 2 & SUNDAY 2 TO 5



310.499.8835 CalBRE License#01942087





# BHPO PROGRESSIVE "NEIGHBORS" | OPEN TUESDAY 11-2



#### THE MLS BROKER CARAVAN™ | OPEN HOUSES



#### 1750 NORTH CRESCENT HEIGHTS | SUNSET STRIP Offered at \$3,500,000 | For Lease \$14,000/MO. | 4 BED | 3.5 BATH | 3,538 SQ. FT.

1920'S SPANISH REVIVAL, located just above the Chateau Marmont on very secluded, quiet section of Crescent Heights just above Selma. This home combines modern features of today's world, yet maintains the integrity and warmth of the era. The grand entry features an upper interior balcony and orchestra pit with wood beams, vaulted ceilings, high windows with a gorgeous end-wall fireplace. The chef's kitchen extends into a bright breakfast alcove, and then into a large dining room with fireplace. French doors open to the lush backyard gardens & pool terraces. Mas