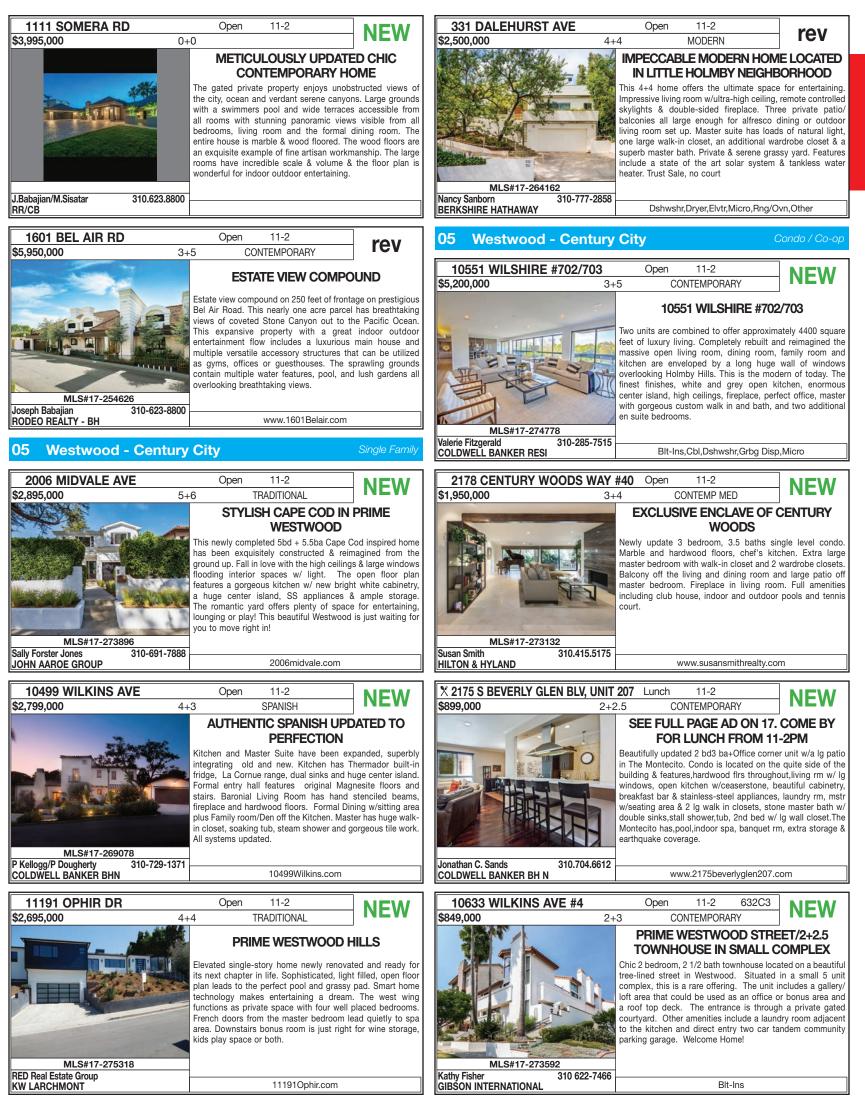

| 241318 | 11-2              | 2015 OUTPOST DR                     | bom    | \$3,595,000            | 4+5        | p.150       |
|--------|-------------------|-------------------------------------|--------|------------------------|------------|-------------|
|        | Sunsat Strin      | o - Hollywood Hills West            |        |                        |            | Со-ор       |
| 244814 | 11-2              | 9255 DOHENY RD #1505                |        | \$3,100,000            | 2+3        | p.150       |
| 272502 | 11-2              | 1230 HORN AVE #410                  |        | \$470,000              | 1+1        | p.100<br>*  |
| 272502 |                   |                                     |        | φ470,000               | 1+1        |             |
|        |                   | - Hollywood Hills West              |        | <u> </u>               |            | Land        |
| 274378 | 11-2              | 7305 PYRAMID PL                     |        | \$1,695,000            |            | p.34        |
| 274378 | 11-2              | 7305 PYRAMID PL                     |        | \$1,695,000            | Land       | p.150       |
|        | Sunset Strip      | o - Hollywood Hills West            | t      |                        |            | Lease       |
| 217918 | <b>593A4</b> 11-2 | 1750 N CRESCENT HEIGHTS BLVD        | NEW    | \$14,000               | 4+4        | p.136       |
|        | 1-2               | X7346 PACIFIC VIEW DR               | NEW    | \$12,500               | 4+4.5      | p.150       |
| 270996 | 11-2              | 8732 SHOREHAM DR                    | NEW    | \$11,500               | 3+4        | p.125       |
| 242366 | 11-2              | 1276 SUNSET PLAZA DR                | NEW    | \$8,900                | 3+3        | p.150       |
| 263800 | 11-2              | 8724 SHOREHAM DR #B                 | red    | \$5,500                | 2+2        | p.150       |
|        | Bel Air - Hol     | mby Hills                           |        |                        | Single     | Family      |
| 270576 | 11-2              | X 2227 STRATFORD CIR                | NEW    | \$6,988,888            | 6+8        | * anniy     |
| 275100 | 11-2              | 1116 LINDA FLORA DR                 |        | \$6,895,000            | 5+6        | p.150       |
| 2/5100 |                   |                                     |        |                        |            | •           |
|        | 11-2              | 1111 SOMERA RD                      |        | \$3,995,000            | 0+0        | p.151       |
| 270828 | 11-2              | 14342 MULHOLLAND DR                 |        | \$2,499,000            | 4+5        | *           |
| 245578 | 11-2              | 1116 LINDA FLORA DR                 | rev    | \$6,995,000            | 5+6        | p.37        |
| 254626 | 11-2              | 1601 BEL AIR RD                     | rev    | \$5,950,000            | 3+5        | p.151       |
|        | Bel Air - Hol     | Imby Hills                          |        |                        |            | Lease       |
| 273910 | 11-2              | 1298 STRADELLA RD                   | NEW    | \$6,500                | 4+2        | *           |
|        | Westwood -        | Century City                        |        |                        | Sinale     | Family      |
| 273896 | 11-2              | 2006 MIDVALE AVE                    | NEW    | \$2,895,000            | 5+6        | p.151       |
| 269078 | 11-2              | 10499 WILKINS AVE                   | NEW    | \$2,799,000            | 4+3        | p.151       |
| 275318 | 11-2              | 11191 OPHIR DR                      |        | \$2,695,000            | 4+4        | p.151       |
| 263224 | 11-2              | 1417 WOODRUFF AVE                   | rev    | \$2,895,000            | 4+4<br>2+4 | p.151<br>*  |
|        |                   |                                     |        |                        |            |             |
| 264162 | 11-2              | 331 DALEHURST AVE                   | rev    | \$2,500,000            | 4+4        | p.151       |
|        |                   | Century City                        | Allena |                        |            | Со-ор       |
| 274778 | 11-2              | 10551 WILSHIRE #702/703             |        | \$5,200,000            | 3+5        | p.26        |
| 274778 | 11-2              | 10551 WILSHIRE #702/703             |        | \$5,200,000            | 3+5        | p.151       |
| 273132 | 11-2              | 2178 CENTURY WOODS WAY #40          |        | \$1,950,000            | 3+4        | p.151       |
|        | 11-2              | X2175 S BEVERLY GLEN BLV, UNIT 207  | NEW    | \$899,000              | 2+2.5      | p.151       |
| 272514 | 11-2              | 10501 WILSHIRE BLVD #707            | NEW    | \$850,000              | 1+2        | *           |
| 273592 | 632C3 11-2        | 10633 WILKINS AVE #4                | NEW    | \$849,000              | 2+3        | p.151       |
| 275070 | 11-2              | 1909 GLENDON AVE #101               |        | \$799,000              | 2+2        | p.152       |
| 275154 | 11-2              | 1300 MIDVALE AVE #308               |        | \$798,000              | 2+3        | p.152       |
| 274440 | 11-2<br>11-2      | 10668 EASTBORNE AVE #101            |        | \$750,000<br>\$750,000 | 2+3<br>2+2 |             |
|        |                   |                                     |        |                        |            | p.140       |
| 274440 | 11-2              | 10668 EASTBORNE AVE #101            |        | \$750,000              | 2+2        | p.152       |
| 271990 | 11-2              | 10501 WILSHIRE BLVD #706            |        | \$690,000              | 1+1        | *           |
| 274502 | 11-2              | X 1944 GLENDON AVE #208             | NEW    | \$649,000              | 1+2        | p.139       |
| 274502 | 11-2              | X1944 GLENDON AVE #208              | NEW    | \$649,000              | 1+2        | p.152       |
| 216728 | 11-2              | 10126 EMPYREAN WAY #303             | rev    | \$2,495,000            | 2+4        | *           |
| 266112 | 632F4 11-2        | 10114 EMPYREAN WAY #301             | rev    | \$2,295,000            | 2+3        | *           |
| 229784 | 11-2              | 875 COMSTOCK AVE #17A               | rev    | \$1,998,000            | 2+3        | p.152       |
| 244180 | 11-2              | 10724 WILSHIRE #511                 | rev    | \$1,785,000            | 2+3        | *           |
| 274726 | 11-2              | 10650 KINNARD AVE #302              | rev    | \$790,000              | 2+2        | *           |
|        |                   |                                     |        | ÷. 50,000              |            |             |
| 274600 |                   | Century City<br>1959 S BEVERLY GLEN | NEW    | \$2 740 000            |            | Income<br>* |
| .14000 | 11-2              |                                     | 1400   | \$2,749,000            |            |             |
|        |                   |                                     | Alman  | <b>AO</b> 000          | 0.5        | Lease       |
| 269348 | 11-2              | ■ 2127 CENTURY WOODS WAY #14        |        |                        | 2+3        | *           |
| 274682 | 11-2              | X1736 GLENDON AVE #A                |        | \$6,500                | 2+3        | p.152       |
| 271852 | 11-2              | 1223 HOLMBY AVE                     | NEW    | \$6,000                | 4+3        | *           |
| 263188 | 11-1              | 1417 WOODRUFF AVE                   | rev    | \$6,750                | 2+4        | *           |
|        | Brentwood         |                                     |        |                        | Single     | Family      |
|        | 11-2              | 110 N ROCKINGHAM AVE                | NEW    | \$23,900,000           | -          | p.152       |
| 273788 | 11-2              | 173 N ANITA AVE                     |        | \$10,800,000           |            | p.152       |
|        | 11-2              | 499 HALVERN DR                      |        | \$9,995,000            | 9+15       | p.152       |
| 071404 |                   |                                     |        |                        |            | •           |
| 271434 | 11-2              | 12730 W SUNSET BLVD                 |        | \$7,195,000            | 5+5        | p.153       |
| 235714 | 11-2              | 303 S WESTGATE AVE                  |        | \$6,450,000            | 6+9        | *           |
|        | 11-2              | 237 N BOWLING GREEN WAY             | NEW    | \$5,085,000            | 5+6        | p.153       |
|        |                   |                                     |        |                        |            |             |