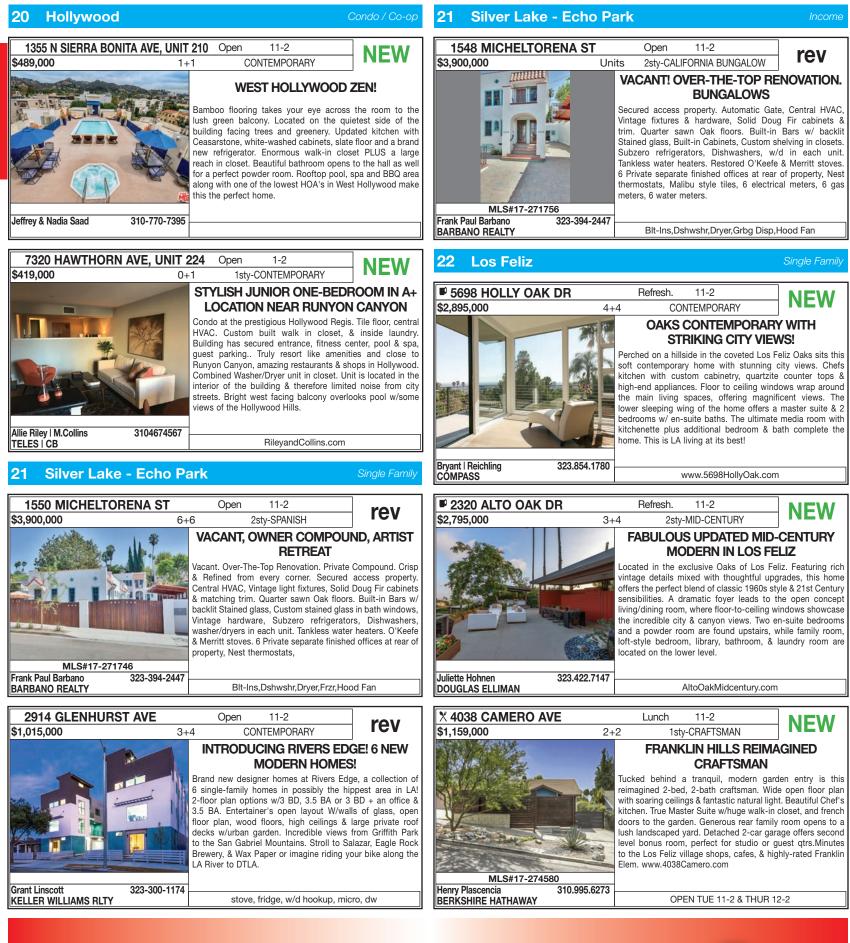

## TUESDAY OPEN HOUSE DIRECTORY

| 18                      | Hanco   |              |                                    | NEW  |                    | Condo /      |            |
|-------------------------|---------|--------------|------------------------------------|------|--------------------|--------------|------------|
| 17-274874               |         | 11-2         | ■417 N NORTON AVE                  |      | \$1,800,000        | 4+5          | *          |
| 17-274884               |         | 11-2         | 419 N NORTON AVE                   | NEW  | \$1,800,000        | 4+5          | *          |
| 19                      | Bever   | -            | er-Miracle Mile                    | NIEW | <b>\$0.505.000</b> | Single       |            |
| 17-274698               |         | 11-2         | 8377 W 4TH ST                      |      | \$3,595,000        | 4+5          | p.141      |
| 17-274698               |         | 11-2         | 8377 W 4TH ST                      |      | \$3,595,000        | 4+5          | p.160      |
| 17-273186               |         | 11-2         | 6235 DREXEL AVE                    |      | \$3,195,000        | 5+6          | p.161      |
|                         |         | 11-2         | 140 N GARDNER ST                   |      | \$1,825,000        | 3+2          | p.161      |
| 17-275160               |         | 11-2         | 627 N FULLER AVE                   | NEW  | \$1,639,000        | 3+2          | *          |
| 17-251884               |         | 11-2         | 6339 COLGATE AVE                   | red  | \$2,095,000        | 4+3          | p.44       |
| 17-251884               |         | 11-2         | 6339 COLGATE AVE                   | red  | \$2,095,000        | 4+3          | p.161      |
| 17-272370               |         | 11-2         | 424 N LA JOLLA AVE                 | rev  | \$3,795,000        | 4+5          | p.161      |
| 17-268274               |         | 11-2         | 6207 W 5TH ST                      | rev  | \$3,100,000        | 4+5          | p.161      |
| 17-227410               |         | 11-2         | 534 N SIERRA BONITA AVE            | rev  | \$2,745,000        | 4+5          | p.161      |
| 19                      | Bever   | ly Cent      | er-Miracle Mile                    |      | C                  | Condo /      | Co-op      |
| 17-268846               |         | 11-2         | 435 ARNAZ DR #304                  | NEW  | \$895,000          | 3+3.5        | p.161      |
| 19                      | Bever   | ly Cent      | er-Miracle Mile                    |      |                    | lı           | ncome      |
|                         |         | 11-2         | 1061 S OGDEN DR                    | NEW  | \$1,750,000        | Triplex      | p.161      |
| 19                      | Bever   | ly Cent      | er-Miracle Mile                    |      |                    |              | Lease      |
| 17-271710               |         | 11-2         | 8377 W 4TH ST                      | NEW  | \$20,000           | 4+5          | *          |
| 20                      | Hollyv  | vood         |                                    |      |                    | Single       | Familv     |
| 17-273920               |         | 11-3         | I341 N FULLER AVE                  | NEW  | \$1,599,000        | 2+3.5        | p.161      |
| 17-275348               |         | 11-2         | X6063 SELMA AVE                    |      | \$1,249,000        | 4+4          | *          |
| 17-273254               |         | 11-2         | I337 N FULLER LN                   | rev  | \$1,680,000        | 3+4          | *          |
| 20                      | Hollyv  |              |                                    |      |                    | Condo /      | Co-on      |
| 20                      |         | 11-2         | 1355 N SIERRA BONITA AVE, UNIT 210 | NEW  |                    | 1+1          | p.162      |
|                         |         | 1-2          | 7320 HAWTHORN AVE, UNIT 224        |      |                    | 0+1          | p.162      |
| 21                      | Silvor  |              | Echo Park                          |      | +,                 | Single       | · .        |
| <b>2  </b><br>17-271746 | Silver  | 11-2         | 1550 MICHELTORENA ST               | rev  | \$3,900,000        | 6+6          | p.162      |
| 17-268688               |         | 11-2         | 2217 JEROME WAY                    | rev  | \$1,095,000        | 3+4          | *          |
| 17-200000               |         | 11-2<br>11-2 | 2914 GLENHURST AVE                 | rev  |                    |              |            |
| 17 000054               |         |              |                                    |      | \$1,015,000        | 3+4          | p.162<br>* |
| 17-268654               | <u></u> | 11-2         | 2221 JEROME WAY                    | rev  | \$995,000          | 2+3          |            |
| 21                      | Silver  |              | Echo Park                          |      | <u> </u>           |              | ncome      |
| 17-271756               |         | 11-2         | 1548 MICHELTORENA ST               | rev  | \$3,900,000        | Units        | p.162      |
| 22                      | Los Fe  |              |                                    |      | ** ***             | Single       |            |
|                         |         | 11-2         | 5698 HOLLY OAK DR                  |      | \$2,895,000        | 4+4          | p.162      |
|                         |         | 11-2         | 2320 ALTO OAK DR                   |      | \$2,795,000        | 3+4          | p.162      |
| 17-274580               |         | 11-2         | X4038 CAMERO AVE                   |      | \$1,159,000        | 2+2          | p.142      |
| 17-274580               |         | 11-2         | X4038 CAMERO AVE                   | NEW  | \$1,159,000        | 2+2          | p.162      |
| 17-241506               |         | 11-2         | 4130 PARVA AVE                     | rev  | \$3,795,000        | 5+6          | *          |
| 17-227408               |         | 11-2         | 5699 HOLLY OAK DR                  | rev  | \$3,595,377        | 2+2          | p.112      |
| 17-227408               |         | 11-2         | 5699 HOLLY OAK DR                  | rev  | \$3,595,377        | 2+2          | p.163      |
| 22                      | Los Fe  | eliz         |                                    |      |                    |              | Lease      |
| 17-254970               |         | 12-2         | 4411 LOS FELIZ #902                | NEW  | \$4,200            | 2+1          | p.163      |
| 28                      | Culve   | r City       |                                    |      |                    | Single       | Family     |
| 17-274418               |         | 11-2         | 4381 MOTOR AVE                     | NEW  | \$1,575,000        | 3+2          | p.163      |
| 17-274970               |         | 11-2         | I0956 PICKFORD WAY                 | NEW  | \$1,099,000        | 3+2          | *          |
| 17-259910               |         | 11-2         | 5156 PICKFORD WAY                  | rev  | \$2,750,000        | 4+5          | *          |
| 17-271884               |         | 11-2         | 4222 MENTONE AVE                   | rev  | \$1,749,000        | 4+4          | p.163      |
| 28                      | Culve   | r Citv       |                                    |      | (                  | Condo /      | Co-op      |
| 17-275036               |         | 11-2         | 7117 RAINTREE CIR                  | NEW  | \$575,000          | 2+2          | p.163      |
| 29                      | Westo   | hester       |                                    |      |                    | Single       | ·          |
| 2-3<br>17-272434        |         | 11-2         | 8333 CHASE AVE                     | NEW  | \$1,358,000        | 3+2          | p.163      |
| 17-274714               | 702G1   | 11:30-2      | 8049 KENTWOOD AVE                  |      | \$1,295,000        | 4+3          | *          |
| 17-274312               | 702E1   | 11:30-2      | 8315 REGIS WAY                     |      | \$942,000          | 2+2          | *          |
|                         |         |              |                                    |      |                    |              | *          |
| 17-274714               | 702G1   | 5:30-7       | 8049 KENTWOOD AVE                  | rev  | \$1,295,000        | 4+3<br>2 - 0 |            |
| 17-267252               |         | 11-2         | 8332 WESTLAWN AVE                  | rev  | \$1,235,000        | 3+2          | *          |
| 17-275062               |         | 11-2         | 8506 NAYLOR AVE                    | rev  | \$1,050,000        | 4+2          | *          |
|                         |         | 11:30-2      | 7822 BLERIOT AVE                   | rev  | \$949,000          | 4+2          | *          |
| 17-274122               |         |              |                                    |      |                    |              |            |
| 17-274122<br>17-274312  | 702E2   |              | 8315 REGIS WAY                     | rev  | \$942,000          | 2+2          | *          |