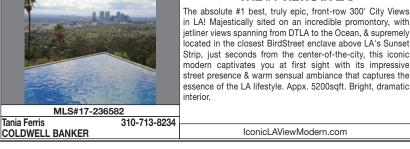

# TUESDAY OPEN HOUSE DIRECTORY

| <b>*</b> Th            | HEMLSPR | O™ OPE                 | N HOUSES                    |              |            |                            | IUL             |                       |                        |
|------------------------|---------|------------------------|-----------------------------|--------------|------------|----------------------------|-----------------|-----------------------|------------------------|
| 1                      | Beverl  | y Hills                |                             |              |            |                            | Single F        | amily                 | 17-241318              |
| 17-261740              |         | 11-2                   | 1275 BENEDI                 | CT CANYON DR | NEW        | \$10,950,000               | 7+9             | *                     | 3                      |
| 17-268716              |         | 11-2                   | 1101 SHADOV                 | V HILL WAY   | NEW        | \$7,925,000                | 4+5             | p.146                 | 17-244814              |
|                        |         | 11-2                   | 143 N LE DOU                | JX RD        | NEW        | \$2,995,000                | 3+4             | p.146                 | 17-272502              |
|                        |         | 11-2                   | 2134 BENEDI                 | CT CANYON    | NEW*       | \$2,399,000                | 4+4             | *                     | 3                      |
| 7-256422               | -       | 11-2                   | 1218 BENEDI                 | CT CANYON DR | rev        | \$12,950,000               | 6+8             | p.146                 | 17-274378              |
| 7-267294               |         | 11-2                   | 570 CHALETT                 | 'E DR        | rev        | \$6,999,500                | 5+6             | p.146                 | 17-274378              |
| 1                      | Beverl  | -                      |                             |              |            |                            | ondo / C        |                       | 3                      |
|                        |         | 11-2                   |                             | ,            |            | \$1,695,000                | 2+2.5           | p.146                 | 17-217918              |
| 17-268994              |         | 11-2                   | 277 S SPALDI                |              |            | \$1,395,000                | 2+3             | p.146                 |                        |
|                        |         | 11-2                   |                             |              |            | \$1,179,000                | 2+2             | p.146                 | 17-270996              |
| 7 070004               |         | 11-2                   | 200 N SWALL                 |              |            | \$1,179,000<br>\$949,000   | 2+2             | *                     | 17-242366              |
| 7-272824               |         | 11-2<br>11-2           | 200 N SWALL<br>221 S GALE D |              |            | \$949,000<br>\$749,000     | 2+2             | p.146                 | 17-263800              |
| 4                      | Beverl  | 11-2                   | 221 5 GALE D                |              |            | \$749,000                  | 2+2             | p.146                 | <b>4</b><br>17-270576  |
| <b>1</b><br>7-272376   |         | <b>y milis</b><br>11-2 | 9001 DAYTON                 | WAY #C       | NEW        | \$10,000                   | 3+3             | Lease<br>p.146        | 17-275100              |
| 2                      |         |                        | Post Office                 |              |            |                            | Single F        |                       | 11-210100              |
| ٢                      |         | <b>y 11113</b><br>11-2 | 9102 HAZEN                  |              | NEW        | \$6,995,000                | 4+5             | p.147                 | 17-270828              |
| 7-271122               |         | 11-2                   | 2620 HUTTON                 |              |            | \$5,275,000                | 6+7             | p.97                  | 17-245578              |
| 7-271122               |         | 11-2                   | 2620 HUTTON                 |              |            | \$5,275,000                | 6+6.5           | p.147                 | 17-254626              |
|                        |         | 11-2                   | X 2259 SAN YSI              |              |            | \$2,850,000                | 4+4             | p.147                 | 4                      |
| 7-274314               |         | 11-2                   | 0 10110 CIEL                |              |            | \$2,749,000                | 3+4             | p.147                 | 17-273910              |
|                        |         | 11-2                   | 9780 APRICO                 | T LN         | NEW        | \$2,495,000                | 5+4.5           | p.147                 | 5                      |
|                        |         | 11-2                   | 2134 BENEDI                 | CT CANYON DR | NEW        | \$2,399,000                | 4+4             | р.147                 | 17-273896              |
| 7-272022               |         | 11-2                   | 9959 WESTW                  | ANDA DR      | NEW        | \$1,289,000                | 2+2             | *                     | 17-269078              |
| 7-260126               |         | 11-2                   | 2547 HUTTON                 | I DR         | red        | \$4,995,000                | 5+6             | p.147                 | 17-275318              |
| 7-261862               |         | 11-2                   | 9713 BLANTY                 | RE DR        | red        | \$2,690,000                | 4+3.5           | p.147                 | 17-263224              |
| 7-244114               |         | 11-2                   | X1347 BRAERI                | DGE DR       | red        | \$2,633,500                | 4+4             | p.147                 | 17-264162              |
| 7-209706               |         | 11-2                   | 2500 BRIARC                 | REST RD      | rev        | \$6,395,000                | 4+6             | p.147                 | 5                      |
| 7-269720               | 1       | 11-2                   | 2376 KIMRID                 | GE RD        | rev        | \$4,500,000                | 4+5             | p.45                  | 17-274778              |
| 7-269720               |         | 11-2                   | 2376 KIMRID                 | GE ROAD      | rev        | \$4,500,000                | 4+5             | p.148                 | 17-274778              |
| 7-258500               |         | 11-2                   |                             |              | rev        | \$3,392,000                | 4+4             | p.148                 | 17-273132              |
| 2                      |         | -                      | Post Office                 |              |            | <u> </u>                   |                 | Lease                 |                        |
| •                      |         | 11-2                   | 9713 BLANTY                 |              |            | \$9,450                    | 4+3.5           | p.148                 | 17-272514<br>17-273592 |
| <b>3</b><br>17-273972  |         | 11-2                   | 1378 N DOHE                 | d Hills West | NEW        | \$5,975,000                | Single F<br>6+6 | <i>amily</i><br>p.148 | 17-275070              |
| 17-253600              |         | 11-2<br>11-2           |                             |              |            | \$5,000,000                | 5+7             | p.148                 | 17-275154              |
| 17-272536              |         | 11-2                   | 1750 N CRES                 |              |            | \$3,500,000                | 4+4             | p.148                 | 17-274440              |
|                        |         | 11-2                   | 7601 MULHO                  |              |            | \$2,500,000                | 4+3             | p.148                 | 17-274440              |
|                        |         | 11-2                   |                             |              |            | \$2,500,000                | 4+3             | *                     | 17-271990              |
|                        |         | 11-2                   | 1505 VIEWSIT                | E TER        | NEW        | \$2,495,000                | 2+2             | p.148                 | 17-274502              |
|                        |         | 11-2                   | X7346 PACIFIC               | VIEW DR      | NEW        | \$2,185,000                | 4+4.5           | p.148                 | 17-274502              |
|                        |         | 11-2                   | 1616 N CURS                 | ON AVE       | NEW        | \$1,975,000                | 4+4             | p.149                 | 17-216728              |
|                        |         | 11-2                   | X3259 DOS PA                | LOS DR       | NEW        | \$1,975,000                | 0+0             | p.149                 | 17-266112              |
| MB17213524M            | IR .    | 11-2                   | 6926 WOODR                  | OW WILSON DR | NEW        | \$1,950,000                | 4+3             | p.149                 | 17-229784              |
| 17-275094              |         | 11-2                   | 8016 WILLOW                 | GLEN RD      | NEW        | \$1,247,000                | 3+2             | p.149                 | 17-244180              |
|                        |         | 11-2                   | 6834 CAHUEN                 | IGA PARK TRL | NEW        | \$995,000                  | 3+2.5           | p.149                 | 17-274726              |
| 17-242342              |         | 11-2                   | 1276 SUNSET                 | PLAZA DR     | red        | \$2,090,000                | 3+3             | p.149                 | 5                      |
| 17-210708              |         | 11-2                   | 2450 SOLAR I                | DR           | rev        | \$15,900,000               | 5+7             | p.149                 | 17-274600              |
| 17-236582              | -       | 11-2                   | 9369 FLICKEF                |              | rev        | \$13,950,000               |                 | p.31                  | 5                      |
| 17-236582              |         | 11-2:30                | X9369 FLICKEF               |              | rev        | \$13,950,000               |                 | p.149                 | 17-269348              |
| 17-236582              |         | 5:30-7:30              | 9369 FLICKEF                |              | rev        | \$13,950,000               |                 | *                     | 17-274682              |
| 17-264100              |         | 11-2                   | ■1951 HILLCR                |              | rev        | \$5,000,000                | 5+5             | *                     | 17-271852              |
| 17-238294              |         | 11-2                   | 8455 FRANKL                 |              | rev        | \$4,950,000                | 4+6             | *                     | 17-263188              |
| 17-260938              |         | 11-2                   | 8952 ST IVES                |              | rev        | \$4,899,000                | 3+4             | p.149                 | 6                      |
| 17-255638              |         | 11-2                   | 7820 ELECTR                 |              | rev        | \$4,395,000                | 5+6             | p.103                 | 47 070700              |
| 17-255638              |         | 11-2                   | 7820 ELECTR                 |              | rev        | \$4,395,000<br>\$3,600,000 | 5+6             | p.149                 | 17-273788              |
| 17-248850              |         | 11-2<br>11-2           | 1664 SUNSET<br>1664 SUNSET  |              | rev        | \$3,699,000<br>\$3,699,000 | 5+6             | p.20                  | 17-071404              |
| 17-248850<br>17-270656 |         | 11-2<br>11-1:45        | 9356 SIERRA                 |              | rev<br>rev | \$3,699,000<br>\$2,188,800 | 5+6<br>3+3      | p.150<br>*            | 17-271434<br>17-235714 |
| 17-270656              |         | 11-1.45<br>11-2        | 9356 SIERRA                 |              | rev        | \$2,188,800<br>\$2,188,800 | 3+3<br>3+3      | *                     | 11-2007 14             |
| 11-210000              |         | 11-2                   | JUJU JIENNA                 |              |            | ψ2,100,000                 | 010             | •                     |                        |