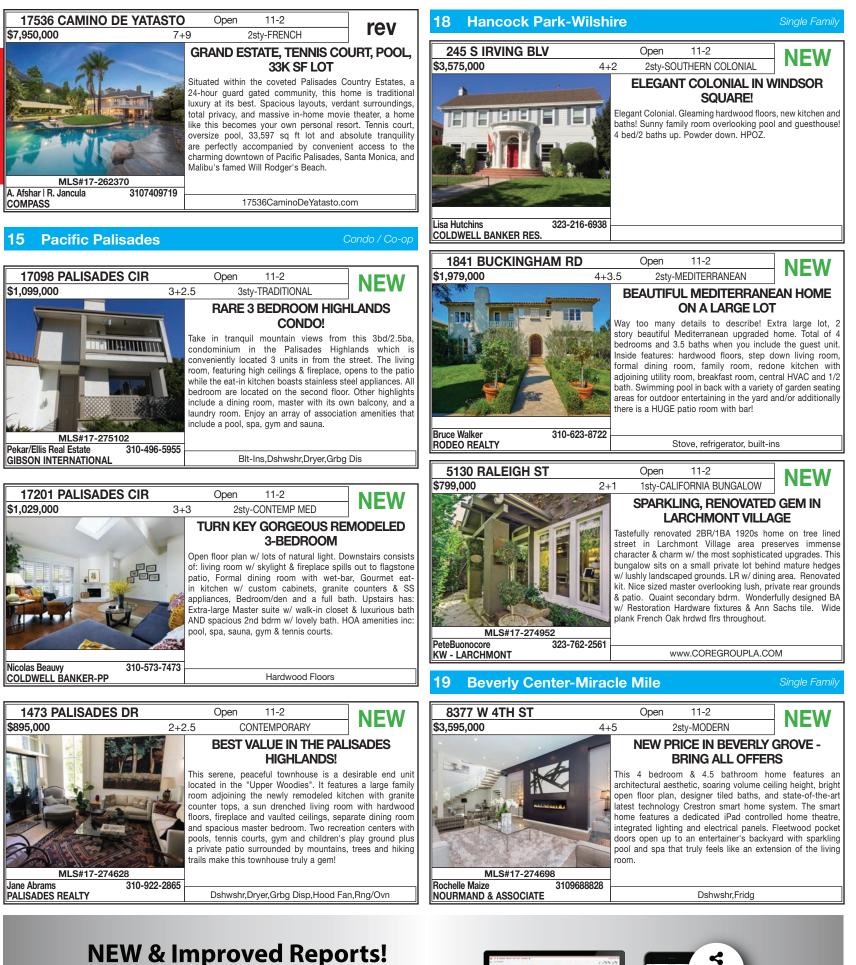

| ECTO                   | RY       |                       |                                       |         |      | SHMENTS<br>SPRO™ OPE       | X LUN<br>N HOUS |                       |
|------------------------|----------|-----------------------|---------------------------------------|---------|------|----------------------------|-----------------|-----------------------|
| 12                     | Marin    | a Del                 | Rev                                   |         |      |                            | Sinale          | Family                |
|                        |          | 11-2                  | 944 OXFORD AVE                        |         | NEW  | \$2,293,000                | 4+4             | p.157                 |
| 12                     | Marin    | a Del                 | Rey                                   |         |      |                            | Condo /         | Co-op                 |
| 17-274554              |          | 11-2                  | 13320 BEACH AVE #3                    |         |      | \$859,000                  | 1+2             | p.157                 |
|                        |          | 11-2                  | ■4215 GLENCOE AVE,                    |         |      |                            | 1+1             | p.157                 |
| 17-274144              | 672A6    | 12-2                  | 4316 MARINA CITY D                    | R #306G | NEW  | \$369,000                  | 0+1             | *                     |
| <b>13</b><br>17-275116 | Paims    | <b>5 - Ma</b><br>11-2 | r Vista<br>3658 BEETHOVEN ST          |         | NEW  | \$1.995.000                | Single<br>4+5   | Family<br>p.157       |
| 17-265136              |          | 11-2                  | 11969 VICTORIA AVE                    |         |      | \$1,989,000                | 3+2             | p.157                 |
| 17-274818              |          | 11-2                  | 3568 MOUNTAIN VIEV                    | N AVE   |      | \$1,850,000                | 4+3             | p.157                 |
| 17-271094              |          | 11-2                  | 12727 APPLETON WA                     | Y       | NEW  | \$1,495,000                | 2+2             | *                     |
| 17-238822              |          | 11-2                  | 10776 QUEENSLAND                      | ST      | rev  | \$2,575,000                | 5+5             | *                     |
| 17-272412              |          | 11-2                  | 13113 MORNINGSIDE                     | WAY     | rev  | \$1,195,000                | 3+2             | p.157                 |
| 13                     | Palms    | <b>- Ma</b>           | r Vista                               |         |      |                            | Condo /         | Со-ор                 |
| 17-273596              |          | 11-2                  | 10521 NATIONAL BLV                    | 'D #107 | NEW  | \$395,000                  | 1+1             | *                     |
| 13                     | Palms    |                       | r Vista                               |         | NEW  | \$4.200                    | 0.0             | Lease                 |
| 17-274518              | Santa    | 11-1:30               | 12607 MITCHELL AVE                    |         |      | \$4,200                    | 3+2             |                       |
| 14                     | Santa    | 11-2                  | 1230 GEORGINA AVE                     |         | NEW  | \$12,200,000               |                 | Family<br>p.158       |
| 17-261424              |          | 11-2                  | 1427 GEORGINA AVE                     |         |      | \$7,395,000                | 4+3.5           | p.158                 |
| 17-274108              |          | 11-2                  | X627 EUCLID ST                        |         |      | \$3,998,000                | 3+3             | р.158                 |
| 17-275170              |          | 11-2                  | 321 23RD ST                           |         | NEW  | \$3,200,000                | 3+2             | p.158                 |
| 17-261882              |          | 11-2                  | 350 MESA RD                           |         | red  | \$4,389,000                | 4+4             | p.158                 |
| 17-255568              |          | 11-2                  | 1001 STANFORD ST                      |         | red  | \$2,995,000                | 4+3             | p.158                 |
| 17-271560              | 631D5    | 11-2                  | 229 19TH ST                           |         | rev  | \$6,495,000                | 5+7             | p.158                 |
| 17-241066              |          | 11-2                  | 238 19TH ST                           |         | rev  | \$6,495,000                | 5+7             | p.158                 |
| 17-267700              | <u> </u> | 11-2                  | 209 EUCLID ST                         |         | rev  | \$4,998,000                | 5+7             | p.158                 |
| <b>14</b><br>17-275142 | Santa    | 11-2                  | 1937 EUCLID ST #103                   | 2       | NEW  |                            | Condo /<br>2+3  | <u>Со-ор</u><br>р.158 |
| 17-274962              |          | 11-2                  | 1237 24TH ST #2                       | ,       |      | \$889,000                  | 2+3             | p.150<br>p.159        |
| 17-272944              |          | 11-2                  | ■101 OCEAN AVE #F40                   | )1      | rev  | \$1,970,000                | 1+2             | p.159                 |
| 17-269438              |          | 11-2                  | X 1024 12TH ST #1                     |         | rev  | \$1,475,000                | 2+3             | . *                   |
| 14                     | Santa    | Moni                  | са                                    |         |      |                            |                 | Lease                 |
| 17-274012              |          | 11-2                  | ■434 20TH ST                          |         | NEW  | \$13,000                   | 3+4             | p.159                 |
| 17-238844              |          | 11-2                  | 1602 SUNSET AVE                       |         | NEW  | \$12,750                   | 5+5             | *                     |
| 15                     | Pacifi   |                       |                                       |         |      |                            |                 | Family                |
| 17-268788              |          | 11-2                  | 15515 VIA DE LAS OL                   | AS      |      | \$7,595,000                | 4+5             | p.159                 |
|                        |          | 11-2                  | 501 OCAMPO DR                         |         |      | \$3,995,000                | 3+3             | p.159                 |
| 17-273738              |          | 11-2<br>11-2          | 501 OCAMPO DRIVE<br>15914 TEMECULA ST |         |      | \$3,995,000<br>\$3,799,000 | 3+3<br>5+4      | *<br>p.159            |
| 17-275232              |          | 11-2                  | 1319 MARINETTE RD                     |         |      | \$2,395,000                | 3+2             | p.159                 |
| 17-258484              |          | 11-2                  | 16926 DULCE YNEZ I                    |         | red  | \$2,450,000                | 4+4             | p.159                 |
| 17-246110              |          | 11-2                  | 1466 BIENVENEDA A                     |         | rev  | \$9,985,000                | 6+7             | p.159                 |
| 17-262370              |          | 11-2                  | 17536 CAMINO DE YA                    | TASTO   | rev  | \$7,950,000                | 7+9             | p.160                 |
| 15                     | Pacifi   | c Palis               | sades                                 |         |      | (                          | Condo /         | Co-op                 |
| 17-275102              |          | 11-2                  | 17098 PALISADES CI                    | R       |      | \$1,099,000                | 3+2.5           | p.160                 |
|                        |          | 11-2                  | 17201 PALISADES CI                    | R       |      | \$1,029,000                | 3+3             | p.160                 |
| 17-274628              |          | 11-2                  | 1473 PALISADES DR                     |         | NEW  | \$895,000                  | 2+2.5           | p.160                 |
| 16                     | Mid L    |                       | •                                     |         |      | <u> </u>                   |                 | Family                |
| 17-274168              | Midle    | 12-2                  | 2739 CLYDE AVE                        |         | NEW  | \$999,000                  | 3+2             | *                     |
| <b>16</b><br>17-271198 | Mid L    | os Ang<br>11-2        | 1527 3RD AVE                          |         | NEW  | \$1,800,000                | I.              | ncome<br>*            |
| 17-270462              |          | 11-2                  | 5447 BLACKWELDER                      | ST      |      | \$825,000                  |                 | *                     |
| 18                     | Hanco    |                       | ark-Wilshire                          |         |      |                            | Sinale          | Family                |
|                        |          | 11-2                  | 245 S IRVING BLV                      |         | NEW  | \$3,575,000                | 4+2             | p.160                 |
|                        |          | 11-2                  | 245 S IRVING                          |         | NEW* | \$3,575,000                | 4+2             | *                     |
|                        |          | 11-2                  | 1841 BUCKINGHAM I                     | RD      | NEW  | \$1,979,000                | 4+3.5           | p.160                 |
| 17-274952              |          | 11-2                  | 5130 RALEIGH ST                       |         | NEW  | \$799,000                  | 2+1             | p.160                 |
| 17-274618              |          | 11-2                  | ₽533 N ARDEN                          |         | rev  | \$2,599,000                | 5+5             | *                     |
| 17-271386              |          | 11-2                  | 541 N LUCERNE                         |         | rev  | \$2,150,000                | 4+3             | *                     |