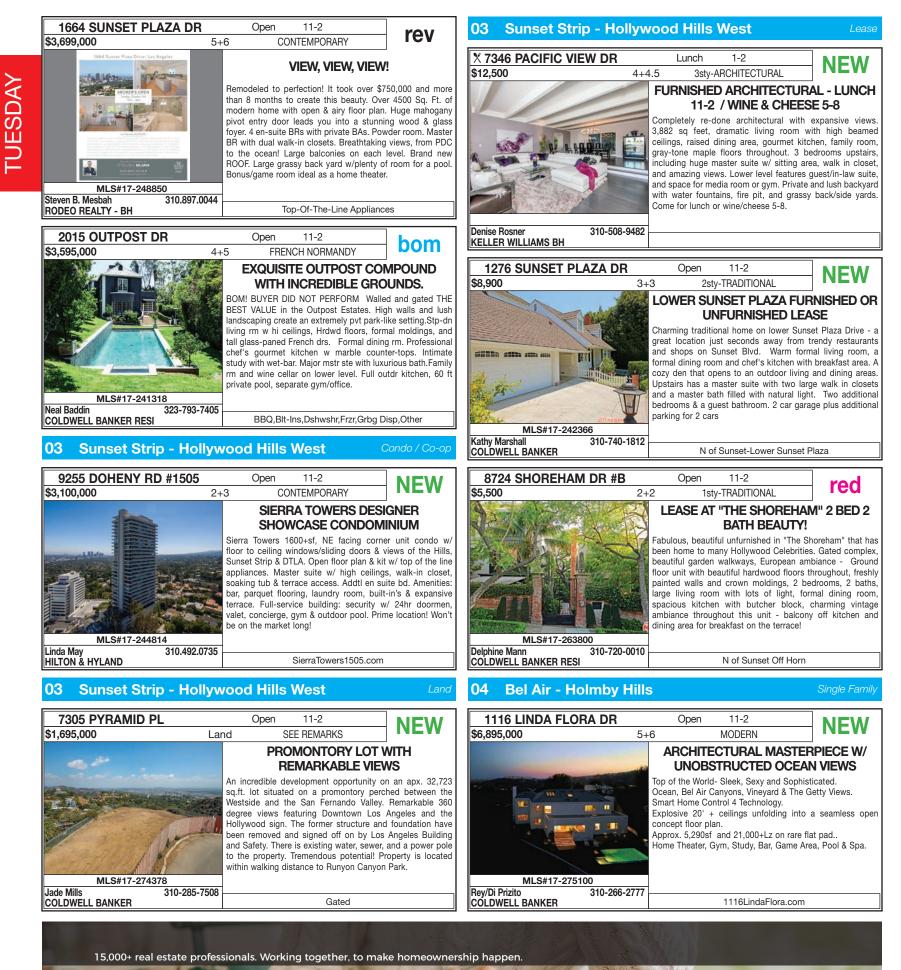

# TUESDAY OPEN HOUSE DIRECTORY

| <b>*</b> Th            | HEMLSPR | O™ OPE                 | N HOUSES                    |              |            |                            | IUL             |                       |                        |
|------------------------|---------|------------------------|-----------------------------|--------------|------------|----------------------------|-----------------|-----------------------|------------------------|
| 1                      | Beverl  | y Hills                |                             |              |            |                            | Single F        | amily                 | 17-241318              |
| 17-261740              |         | 11-2                   | 1275 BENEDI                 | CT CANYON DR | NEW        | \$10,950,000               | 7+9             | *                     | 3                      |
| 17-268716              |         | 11-2                   | 1101 SHADOV                 | V HILL WAY   | NEW        | \$7,925,000                | 4+5             | p.146                 | 17-244814              |
|                        |         | 11-2                   | 143 N LE DOU                | JX RD        | NEW        | \$2,995,000                | 3+4             | p.146                 | 17-272502              |
|                        |         | 11-2                   | 2134 BENEDI                 | CT CANYON    | NEW*       | \$2,399,000                | 4+4             | *                     | 3                      |
| 7-256422               | -       | 11-2                   | 1218 BENEDI                 | CT CANYON DR | rev        | \$12,950,000               | 6+8             | p.146                 | 17-274378              |
| 7-267294               |         | 11-2                   | 570 CHALETT                 | 'E DR        | rev        | \$6,999,500                | 5+6             | p.146                 | 17-274378              |
| 1                      | Beverl  | -                      |                             |              |            |                            | ondo / C        |                       | 3                      |
|                        |         | 11-2                   |                             | ,            |            | \$1,695,000                | 2+2.5           | p.146                 | 17-217918              |
| 17-268994              |         | 11-2                   | 277 S SPALDI                |              |            | \$1,395,000                | 2+3             | p.146                 |                        |
|                        |         | 11-2                   |                             |              |            | \$1,179,000                | 2+2             | p.146                 | 17-270996              |
| 7 070004               |         | 11-2                   | 200 N SWALL                 |              |            | \$1,179,000<br>\$949,000   | 2+2             | *                     | 17-242366              |
| 7-272824               |         | 11-2<br>11-2           | 200 N SWALL<br>221 S GALE D |              |            | \$949,000<br>\$749,000     | 2+2             | p.146                 | 17-263800              |
| 4                      | Beverl  | 11-2                   | 221 5 GALE D                |              |            | \$749,000                  | 2+2             | p.146                 | <b>4</b><br>17-270576  |
| <b>1</b><br>7-272376   |         | <b>y milis</b><br>11-2 | 9001 DAYTON                 | WAY #C       | NEW        | \$10,000                   | 3+3             | Lease<br>p.146        | 17-275100              |
| 2                      |         |                        | Post Office                 |              |            |                            | Single F        |                       | 11-210100              |
| ٢                      |         | <b>y 11113</b><br>11-2 | 9102 HAZEN                  |              | NEW        | \$6,995,000                | 4+5             | p.147                 | 17-270828              |
| 7-271122               |         | 11-2                   | 2620 HUTTON                 |              |            | \$5,275,000                | 6+7             | p.97                  | 17-245578              |
| 7-271122               |         | 11-2                   | 2620 HUTTON                 |              |            | \$5,275,000                | 6+6.5           | p.147                 | 17-254626              |
|                        |         | 11-2                   | X 2259 SAN YSI              |              |            | \$2,850,000                | 4+4             | p.147                 | 4                      |
| 7-274314               |         | 11-2                   | 0 10110 CIEL                |              |            | \$2,749,000                | 3+4             | p.147                 | 17-273910              |
|                        |         | 11-2                   | 9780 APRICO                 | T LN         | NEW        | \$2,495,000                | 5+4.5           | p.147                 | 5                      |
|                        |         | 11-2                   | 2134 BENEDI                 | CT CANYON DR | NEW        | \$2,399,000                | 4+4             | р.147                 | 17-273896              |
| 7-272022               |         | 11-2                   | 9959 WESTW                  | ANDA DR      | NEW        | \$1,289,000                | 2+2             | *                     | 17-269078              |
| 7-260126               |         | 11-2                   | 2547 HUTTON                 | I DR         | red        | \$4,995,000                | 5+6             | p.147                 | 17-275318              |
| 7-261862               |         | 11-2                   | 9713 BLANTY                 | RE DR        | red        | \$2,690,000                | 4+3.5           | p.147                 | 17-263224              |
| 7-244114               |         | 11-2                   | X1347 BRAERI                | DGE DR       | red        | \$2,633,500                | 4+4             | p.147                 | 17-264162              |
| 7-209706               |         | 11-2                   | 2500 BRIARC                 | REST RD      | rev        | \$6,395,000                | 4+6             | p.147                 | 5                      |
| 7-269720               | 1       | 11-2                   | 2376 KIMRID                 | GE RD        | rev        | \$4,500,000                | 4+5             | p.45                  | 17-274778              |
| 7-269720               |         | 11-2                   | 2376 KIMRID                 | GE ROAD      | rev        | \$4,500,000                | 4+5             | p.148                 | 17-274778              |
| 7-258500               |         | 11-2                   |                             |              | rev        | \$3,392,000                | 4+4             | p.148                 | 17-273132              |
| 2                      |         | -                      | Post Office                 |              |            | <u> </u>                   |                 | Lease                 |                        |
| •                      |         | 11-2                   | 9713 BLANTY                 |              |            | \$9,450                    | 4+3.5           | p.148                 | 17-272514<br>17-273592 |
| <b>3</b><br>17-273972  |         | 11-2                   | 1378 N DOHE                 | d Hills West | NEW        | \$5,975,000                | Single F<br>6+6 | <i>amily</i><br>p.148 | 17-275070              |
| 17-253600              |         | 11-2<br>11-2           |                             |              |            | \$5,000,000                | 5+7             | p.148                 | 17-275154              |
| 17-272536              |         | 11-2                   | 1750 N CRES                 |              |            | \$3,500,000                | 4+4             | p.148                 | 17-274440              |
|                        |         | 11-2                   | 7601 MULHO                  |              |            | \$2,500,000                | 4+3             | p.148                 | 17-274440              |
|                        |         | 11-2                   |                             |              |            | \$2,500,000                | 4+3             | *                     | 17-271990              |
|                        |         | 11-2                   | 1505 VIEWSIT                | E TER        | NEW        | \$2,495,000                | 2+2             | p.148                 | 17-274502              |
|                        |         | 11-2                   | X7346 PACIFIC               | VIEW DR      | NEW        | \$2,185,000                | 4+4.5           | p.148                 | 17-274502              |
|                        |         | 11-2                   | 1616 N CURS                 | ON AVE       | NEW        | \$1,975,000                | 4+4             | p.149                 | 17-216728              |
|                        |         | 11-2                   | X3259 DOS PA                | LOS DR       | NEW        | \$1,975,000                | 0+0             | p.149                 | 17-266112              |
| MB17213524M            | IR .    | 11-2                   | 6926 WOODR                  | OW WILSON DR | NEW        | \$1,950,000                | 4+3             | p.149                 | 17-229784              |
| 17-275094              |         | 11-2                   | 8016 WILLOW                 | GLEN RD      | NEW        | \$1,247,000                | 3+2             | p.149                 | 17-244180              |
|                        |         | 11-2                   | 6834 CAHUEN                 | IGA PARK TRL | NEW        | \$995,000                  | 3+2.5           | p.149                 | 17-274726              |
| 17-242342              |         | 11-2                   | 1276 SUNSET                 | PLAZA DR     | red        | \$2,090,000                | 3+3             | p.149                 | 5                      |
| 17-210708              |         | 11-2                   | 2450 SOLAR I                | DR           | rev        | \$15,900,000               | 5+7             | p.149                 | 17-274600              |
| 17-236582              | -       | 11-2                   | 9369 FLICKEF                |              | rev        | \$13,950,000               |                 | p.31                  | 5                      |
| 17-236582              |         | 11-2:30                | X9369 FLICKEF               |              | rev        | \$13,950,000               |                 | p.149                 | 17-269348              |
| 17-236582              |         | 5:30-7:30              | 9369 FLICKEF                |              | rev        | \$13,950,000               |                 | *                     | 17-274682              |
| 17-264100              |         | 11-2                   | ■1951 HILLCR                |              | rev        | \$5,000,000                | 5+5             | *                     | 17-271852              |
| 17-238294              |         | 11-2                   | 8455 FRANKL                 |              | rev        | \$4,950,000                | 4+6             | *                     | 17-263188              |
| 17-260938              |         | 11-2                   | 8952 ST IVES                |              | rev        | \$4,899,000                | 3+4             | p.149                 | 6                      |
| 17-255638              |         | 11-2                   | 7820 ELECTR                 |              | rev        | \$4,395,000                | 5+6             | p.103                 | 47 070700              |
| 17-255638              |         | 11-2                   | 7820 ELECTR                 |              | rev        | \$4,395,000<br>\$3,600,000 | 5+6             | p.149                 | 17-273788              |
| 17-248850              |         | 11-2<br>11-2           | 1664 SUNSET<br>1664 SUNSET  |              | rev        | \$3,699,000<br>\$3,699,000 | 5+6             | p.20                  | 17-071404              |
| 17-248850<br>17-270656 |         | 11-2<br>11-1:45        | 9356 SIERRA                 |              | rev<br>rev | \$3,699,000<br>\$2,188,800 | 5+6<br>3+3      | p.150<br>*            | 17-271434<br>17-235714 |
| 17-270656              |         | 11-1.45<br>11-2        | 9356 SIERRA                 |              | rev        | \$2,188,800<br>\$2,188,800 | 3+3<br>3+3      | *                     | 11-2007 14             |
| 11-210000              |         | 11-2                   | JUJU JIENNA                 |              |            | ψ2,100,000                 | 010             | •                     |                        |

| 241318 | 11-2              | 2015 OUTPOST DR                     | bom    | \$3,595,000            | 4+5        | p.150       |
|--------|-------------------|-------------------------------------|--------|------------------------|------------|-------------|
|        | Sunsat Strin      | o - Hollywood Hills West            |        |                        |            | Со-ор       |
| 244814 | 11-2              | 9255 DOHENY RD #1505                |        | \$3,100,000            | 2+3        | p.150       |
| 272502 | 11-2              | 1230 HORN AVE #410                  |        | \$470,000              | 1+1        | p.100<br>*  |
| 272502 |                   |                                     |        | φ470,000               | 1+1        |             |
|        |                   | - Hollywood Hills West              |        | <u> </u>               |            | Land        |
| 274378 | 11-2              | 7305 PYRAMID PL                     |        | \$1,695,000            |            | p.34        |
| 274378 | 11-2              | 7305 PYRAMID PL                     |        | \$1,695,000            | Land       | p.150       |
|        | Sunset Strip      | o - Hollywood Hills West            | t      |                        |            | Lease       |
| 217918 | <b>593A4</b> 11-2 | 1750 N CRESCENT HEIGHTS BLVD        | NEW    | \$14,000               | 4+4        | p.136       |
|        | 1-2               | X7346 PACIFIC VIEW DR               | NEW    | \$12,500               | 4+4.5      | p.150       |
| 270996 | 11-2              | 8732 SHOREHAM DR                    | NEW    | \$11,500               | 3+4        | p.125       |
| 242366 | 11-2              | 1276 SUNSET PLAZA DR                | NEW    | \$8,900                | 3+3        | p.150       |
| 263800 | 11-2              | 8724 SHOREHAM DR #B                 | red    | \$5,500                | 2+2        | p.150       |
|        | Bel Air - Hol     | mby Hills                           |        |                        | Single     | Family      |
| 270576 | 11-2              | X 2227 STRATFORD CIR                | NEW    | \$6,988,888            | 6+8        | * anniy     |
| 275100 | 11-2              | 1116 LINDA FLORA DR                 |        | \$6,895,000            | 5+6        | p.150       |
| 2/5100 |                   |                                     |        |                        |            | •           |
|        | 11-2              | 1111 SOMERA RD                      |        | \$3,995,000            | 0+0        | p.151       |
| 270828 | 11-2              | 14342 MULHOLLAND DR                 |        | \$2,499,000            | 4+5        | *           |
| 245578 | 11-2              | 1116 LINDA FLORA DR                 | rev    | \$6,995,000            | 5+6        | p.37        |
| 254626 | 11-2              | 1601 BEL AIR RD                     | rev    | \$5,950,000            | 3+5        | p.151       |
|        | Bel Air - Hol     | Imby Hills                          |        |                        |            | Lease       |
| 273910 | 11-2              | 1298 STRADELLA RD                   | NEW    | \$6,500                | 4+2        | *           |
|        | Westwood -        | Century City                        |        |                        | Sinale     | Family      |
| 273896 | 11-2              | 2006 MIDVALE AVE                    | NEW    | \$2,895,000            | 5+6        | p.151       |
| 269078 | 11-2              | 10499 WILKINS AVE                   | NEW    | \$2,799,000            | 4+3        | p.151       |
| 275318 | 11-2              | 11191 OPHIR DR                      |        | \$2,695,000            | 4+4        | p.151       |
| 263224 | 11-2              | 1417 WOODRUFF AVE                   | rev    | \$2,895,000            | 4+4<br>2+4 | p.151<br>*  |
|        |                   |                                     |        |                        |            |             |
| 264162 | 11-2              | 331 DALEHURST AVE                   | rev    | \$2,500,000            | 4+4        | p.151       |
|        |                   | Century City                        | Allena |                        |            | Со-ор       |
| 274778 | 11-2              | 10551 WILSHIRE #702/703             |        | \$5,200,000            | 3+5        | p.26        |
| 274778 | 11-2              | 10551 WILSHIRE #702/703             |        | \$5,200,000            | 3+5        | p.151       |
| 273132 | 11-2              | 2178 CENTURY WOODS WAY #40          |        | \$1,950,000            | 3+4        | p.151       |
|        | 11-2              | X2175 S BEVERLY GLEN BLV, UNIT 207  | NEW    | \$899,000              | 2+2.5      | p.151       |
| 272514 | 11-2              | 10501 WILSHIRE BLVD #707            | NEW    | \$850,000              | 1+2        | *           |
| 273592 | 632C3 11-2        | 10633 WILKINS AVE #4                | NEW    | \$849,000              | 2+3        | p.151       |
| 275070 | 11-2              | 1909 GLENDON AVE #101               |        | \$799,000              | 2+2        | p.152       |
| 275154 | 11-2              | 1300 MIDVALE AVE #308               |        | \$798,000              | 2+3        | p.152       |
| 274440 | 11-2<br>11-2      | 10668 EASTBORNE AVE #101            |        | \$750,000<br>\$750,000 | 2+3<br>2+2 |             |
|        |                   |                                     |        |                        |            | p.140       |
| 274440 | 11-2              | 10668 EASTBORNE AVE #101            |        | \$750,000              | 2+2        | p.152       |
| 271990 | 11-2              | 10501 WILSHIRE BLVD #706            |        | \$690,000              | 1+1        | *           |
| 274502 | 11-2              | X 1944 GLENDON AVE #208             | NEW    | \$649,000              | 1+2        | p.139       |
| 274502 | 11-2              | X1944 GLENDON AVE #208              | NEW    | \$649,000              | 1+2        | p.152       |
| 216728 | 11-2              | 10126 EMPYREAN WAY #303             | rev    | \$2,495,000            | 2+4        | *           |
| 266112 | 632F4 11-2        | 10114 EMPYREAN WAY #301             | rev    | \$2,295,000            | 2+3        | *           |
| 229784 | 11-2              | 875 COMSTOCK AVE #17A               | rev    | \$1,998,000            | 2+3        | p.152       |
| 244180 | 11-2              | 10724 WILSHIRE #511                 | rev    | \$1,785,000            | 2+3        | *           |
| 274726 | 11-2              | 10650 KINNARD AVE #302              | rev    | \$790,000              | 2+2        | *           |
|        |                   |                                     |        | ÷. 50,000              |            |             |
| 274600 |                   | Century City<br>1959 S BEVERLY GLEN | NEW    | \$2 740 000            |            | Income<br>* |
| .14000 | 11-2              |                                     | 1400   | \$2,749,000            |            |             |
|        |                   |                                     | Alman  | <b>AO</b> 000          | 0.5        | Lease       |
| 269348 | 11-2              | ■ 2127 CENTURY WOODS WAY #14        |        |                        | 2+3        | *           |
| 274682 | 11-2              | X1736 GLENDON AVE #A                |        | \$6,500                | 2+3        | p.152       |
| 271852 | 11-2              | 1223 HOLMBY AVE                     | NEW    | \$6,000                | 4+3        | *           |
| 263188 | 11-1              | 1417 WOODRUFF AVE                   | rev    | \$6,750                | 2+4        | *           |
|        | Brentwood         |                                     |        |                        | Single     | Family      |
|        | 11-2              | 110 N ROCKINGHAM AVE                | NEW    | \$23,900,000           | -          | p.152       |
| 273788 | 11-2              | 173 N ANITA AVE                     |        | \$10,800,000           |            | p.152       |
|        | 11-2              | 499 HALVERN DR                      |        | \$9,995,000            | 9+15       | p.152       |
| 071404 |                   |                                     |        |                        |            | •           |
| 271434 | 11-2              | 12730 W SUNSET BLVD                 |        | \$7,195,000            | 5+5        | p.153       |
| 235714 | 11-2              | 303 S WESTGATE AVE                  |        | \$6,450,000            | 6+9        | *           |
|        | 11-2              | 237 N BOWLING GREEN WAY             | NEW    | \$5,085,000            | 5+6        | p.153       |
|        |                   |                                     |        |                        |            |             |