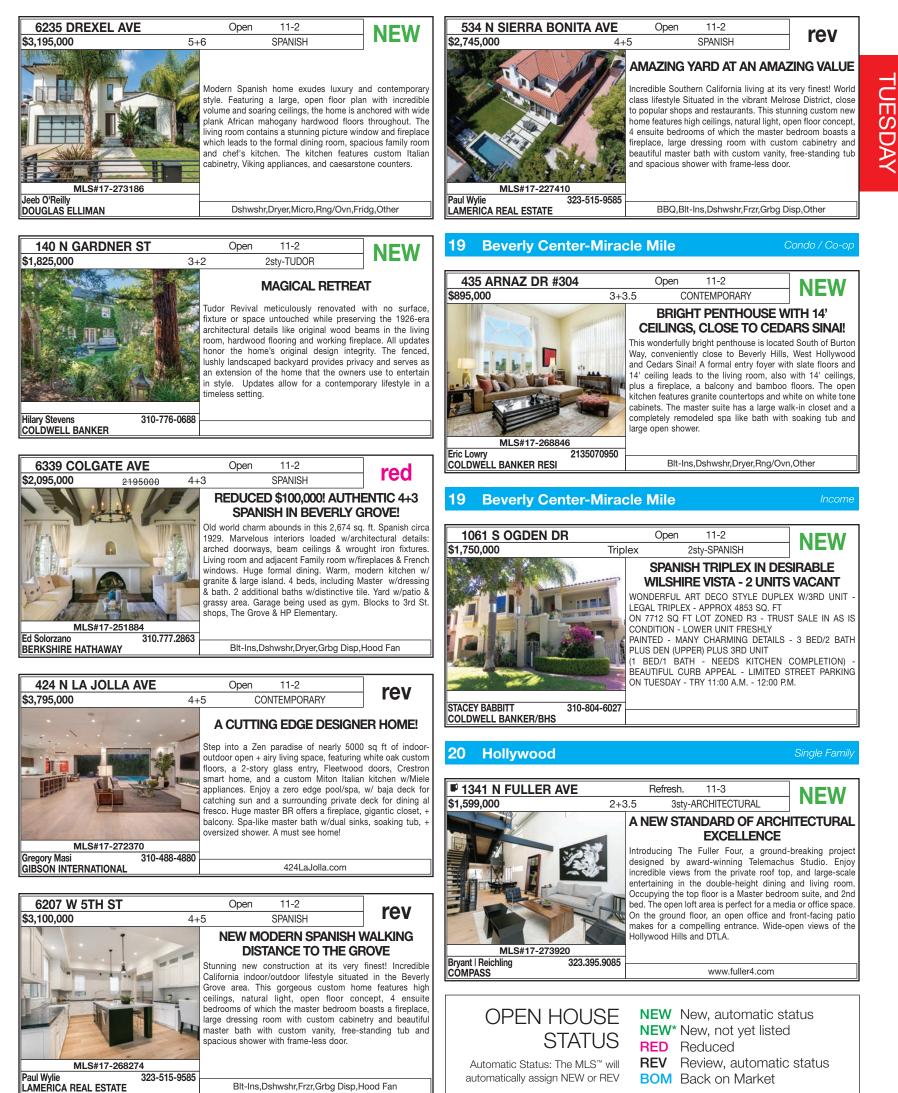

## TUESDAY OPEN HOUSE DIRECTORY

| 18                      | Hanco   |              |                                    | NEW  |                    | Condo /      |            |
|-------------------------|---------|--------------|------------------------------------|------|--------------------|--------------|------------|
| 17-274874               |         | 11-2         | ■417 N NORTON AVE                  |      | \$1,800,000        | 4+5          | *          |
| 17-274884               |         | 11-2         | 419 N NORTON AVE                   | NEW  | \$1,800,000        | 4+5          | *          |
| 19                      | Bever   | -            | er-Miracle Mile                    | NIEW | <b>\$0.505.000</b> | Single       |            |
| 17-274698               |         | 11-2         | 8377 W 4TH ST                      |      | \$3,595,000        | 4+5          | p.141      |
| 17-274698               |         | 11-2         | 8377 W 4TH ST                      |      | \$3,595,000        | 4+5          | p.160      |
| 17-273186               |         | 11-2         | 6235 DREXEL AVE                    |      | \$3,195,000        | 5+6          | p.161      |
|                         |         | 11-2         | 140 N GARDNER ST                   |      | \$1,825,000        | 3+2          | p.161      |
| 17-275160               |         | 11-2         | 627 N FULLER AVE                   | NEW  | \$1,639,000        | 3+2          | *          |
| 17-251884               |         | 11-2         | 6339 COLGATE AVE                   | red  | \$2,095,000        | 4+3          | p.44       |
| 17-251884               |         | 11-2         | 6339 COLGATE AVE                   | red  | \$2,095,000        | 4+3          | p.161      |
| 17-272370               |         | 11-2         | 424 N LA JOLLA AVE                 | rev  | \$3,795,000        | 4+5          | p.161      |
| 17-268274               |         | 11-2         | 6207 W 5TH ST                      | rev  | \$3,100,000        | 4+5          | p.161      |
| 17-227410               |         | 11-2         | 534 N SIERRA BONITA AVE            | rev  | \$2,745,000        | 4+5          | p.161      |
| 19                      | Bever   | ly Cent      | er-Miracle Mile                    |      | C                  | Condo /      | Co-op      |
| 17-268846               |         | 11-2         | 435 ARNAZ DR #304                  | NEW  | \$895,000          | 3+3.5        | p.161      |
| 19                      | Bever   | ly Cent      | er-Miracle Mile                    |      |                    | lı           | ncome      |
|                         |         | 11-2         | 1061 S OGDEN DR                    | NEW  | \$1,750,000        | Triplex      | p.161      |
| 19                      | Bever   | ly Cent      | er-Miracle Mile                    |      |                    |              | Lease      |
| 17-271710               |         | 11-2         | 8377 W 4TH ST                      | NEW  | \$20,000           | 4+5          | *          |
| 20                      | Hollyv  | vood         |                                    |      |                    | Single       | Familv     |
| 17-273920               |         | 11-3         | I341 N FULLER AVE                  | NEW  | \$1,599,000        | 2+3.5        | p.161      |
| 17-275348               |         | 11-2         | X6063 SELMA AVE                    |      | \$1,249,000        | 4+4          | *          |
| 17-273254               |         | 11-2         | I337 N FULLER LN                   | rev  | \$1,680,000        | 3+4          | *          |
| 20                      | Hollyv  |              |                                    |      |                    | Condo /      | Co-on      |
| 20                      |         | 11-2         | 1355 N SIERRA BONITA AVE, UNIT 210 | NEW  |                    | 1+1          | p.162      |
|                         |         | 1-2          | 7320 HAWTHORN AVE, UNIT 224        |      |                    | 0+1          | p.162      |
| 21                      | Silvor  |              | Echo Park                          |      | +,                 | Single       | · .        |
| <b>2  </b><br>17-271746 | Silver  | 11-2         | 1550 MICHELTORENA ST               | rev  | \$3,900,000        | 6+6          | p.162      |
| 17-268688               |         | 11-2         | 2217 JEROME WAY                    | rev  | \$1,095,000        | 3+4          | *          |
| 17-200000               |         | 11-2<br>11-2 | 2914 GLENHURST AVE                 | rev  |                    |              |            |
| 17 000054               |         |              |                                    |      | \$1,015,000        | 3+4          | p.162<br>* |
| 17-268654               | <u></u> | 11-2         | 2221 JEROME WAY                    | rev  | \$995,000          | 2+3          |            |
| 21                      | Silver  |              | Echo Park                          |      | <u> </u>           |              | ncome      |
| 17-271756               |         | 11-2         | 1548 MICHELTORENA ST               | rev  | \$3,900,000        | Units        | p.162      |
| 22                      | Los Fe  |              |                                    |      | ** ***             | Single       |            |
|                         |         | 11-2         | 5698 HOLLY OAK DR                  |      | \$2,895,000        | 4+4          | p.162      |
|                         |         | 11-2         | 2320 ALTO OAK DR                   |      | \$2,795,000        | 3+4          | p.162      |
| 17-274580               |         | 11-2         | X4038 CAMERO AVE                   |      | \$1,159,000        | 2+2          | p.142      |
| 17-274580               |         | 11-2         | X4038 CAMERO AVE                   | NEW  | \$1,159,000        | 2+2          | p.162      |
| 17-241506               |         | 11-2         | 4130 PARVA AVE                     | rev  | \$3,795,000        | 5+6          | *          |
| 17-227408               |         | 11-2         | 5699 HOLLY OAK DR                  | rev  | \$3,595,377        | 2+2          | p.112      |
| 17-227408               |         | 11-2         | 5699 HOLLY OAK DR                  | rev  | \$3,595,377        | 2+2          | p.163      |
| 22                      | Los Fe  | eliz         |                                    |      |                    |              | Lease      |
| 17-254970               |         | 12-2         | 4411 LOS FELIZ #902                | NEW  | \$4,200            | 2+1          | p.163      |
| 28                      | Culve   | r City       |                                    |      |                    | Single       | Family     |
| 17-274418               |         | 11-2         | 4381 MOTOR AVE                     | NEW  | \$1,575,000        | 3+2          | p.163      |
| 17-274970               |         | 11-2         | I0956 PICKFORD WAY                 | NEW  | \$1,099,000        | 3+2          | *          |
| 17-259910               |         | 11-2         | 5156 PICKFORD WAY                  | rev  | \$2,750,000        | 4+5          | *          |
| 17-271884               |         | 11-2         | 4222 MENTONE AVE                   | rev  | \$1,749,000        | 4+4          | p.163      |
| 28                      | Culve   | r Citv       |                                    |      | (                  | Condo /      | Co-op      |
| 17-275036               |         | 11-2         | 7117 RAINTREE CIR                  | NEW  | \$575,000          | 2+2          | p.163      |
| 29                      | Westo   | hester       |                                    |      |                    | Single       | ·          |
| 2-3<br>17-272434        |         | 11-2         | 8333 CHASE AVE                     | NEW  | \$1,358,000        | 3+2          | p.163      |
| 17-274714               | 702G1   | 11:30-2      | 8049 KENTWOOD AVE                  |      | \$1,295,000        | 4+3          | *          |
| 17-274312               | 702E1   | 11:30-2      | 8315 REGIS WAY                     |      | \$942,000          | 2+2          | *          |
|                         |         |              |                                    |      |                    |              | *          |
| 17-274714               | 702G1   | 5:30-7       | 8049 KENTWOOD AVE                  | rev  | \$1,295,000        | 4+3<br>2 - 0 |            |
| 17-267252               |         | 11-2         | 8332 WESTLAWN AVE                  | rev  | \$1,235,000        | 3+2          | *          |
| 17-275062               |         | 11-2         | 8506 NAYLOR AVE                    | rev  | \$1,050,000        | 4+2          | *          |
|                         |         | 11:30-2      | 7822 BLERIOT AVE                   | rev  | \$949,000          | 4+2          | *          |
| 17-274122               |         |              |                                    |      |                    |              |            |
| 17-274122<br>17-274312  | 702E2   |              | 8315 REGIS WAY                     | rev  | \$942,000          | 2+2          | *          |