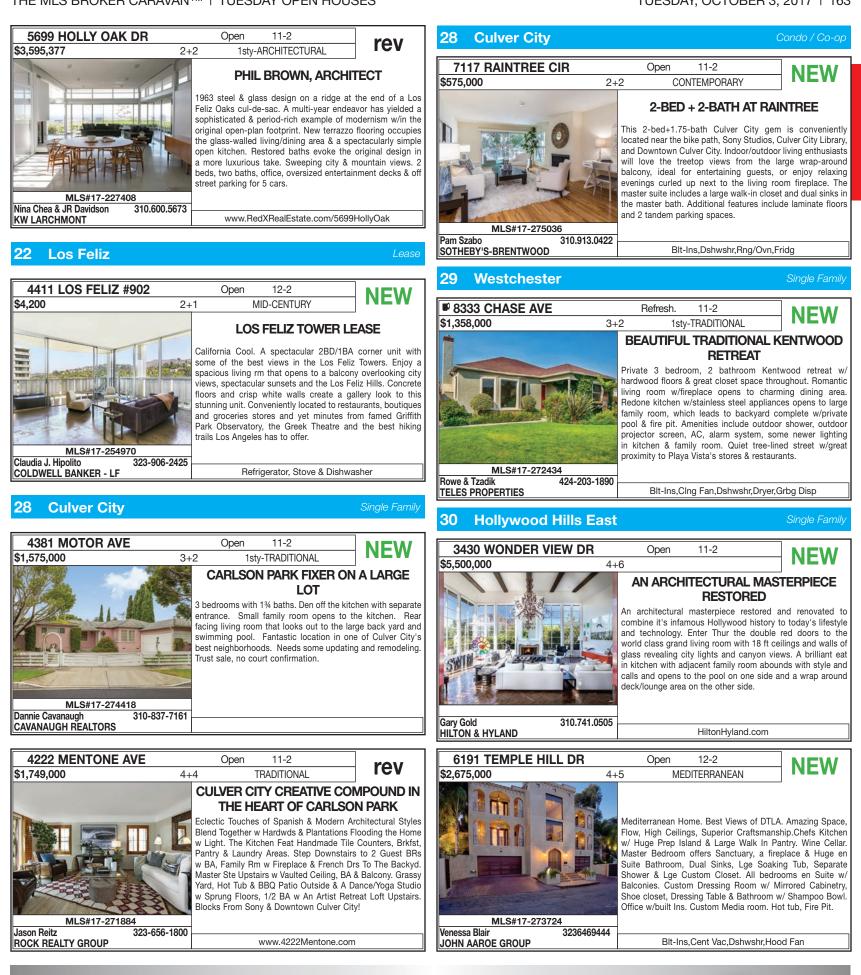

## TUESDAY OPEN HOUSE DIRECTORY

| 18                      | Hanco   |              |                                    | NEW  |                    | Condo /      |            |
|-------------------------|---------|--------------|------------------------------------|------|--------------------|--------------|------------|
| 17-274874               |         | 11-2         | ■417 N NORTON AVE                  |      | \$1,800,000        | 4+5          | *          |
| 17-274884               |         | 11-2         | 419 N NORTON AVE                   | NEW  | \$1,800,000        | 4+5          | *          |
| 19                      | Bever   | -            | er-Miracle Mile                    | NIEW | <b>\$0.505.000</b> | Single       |            |
| 17-274698               |         | 11-2         | 8377 W 4TH ST                      |      | \$3,595,000        | 4+5          | p.141      |
| 17-274698               |         | 11-2         | 8377 W 4TH ST                      |      | \$3,595,000        | 4+5          | p.160      |
| 17-273186               |         | 11-2         | 6235 DREXEL AVE                    |      | \$3,195,000        | 5+6          | p.161      |
|                         |         | 11-2         | 140 N GARDNER ST                   |      | \$1,825,000        | 3+2          | p.161      |
| 17-275160               |         | 11-2         | 627 N FULLER AVE                   | NEW  | \$1,639,000        | 3+2          | *          |
| 17-251884               |         | 11-2         | 6339 COLGATE AVE                   | red  | \$2,095,000        | 4+3          | p.44       |
| 17-251884               |         | 11-2         | 6339 COLGATE AVE                   | red  | \$2,095,000        | 4+3          | p.161      |
| 17-272370               |         | 11-2         | 424 N LA JOLLA AVE                 | rev  | \$3,795,000        | 4+5          | p.161      |
| 17-268274               |         | 11-2         | 6207 W 5TH ST                      | rev  | \$3,100,000        | 4+5          | p.161      |
| 17-227410               |         | 11-2         | 534 N SIERRA BONITA AVE            | rev  | \$2,745,000        | 4+5          | p.161      |
| 19                      | Bever   | ly Cent      | er-Miracle Mile                    |      | C                  | Condo /      | Co-op      |
| 17-268846               |         | 11-2         | 435 ARNAZ DR #304                  | NEW  | \$895,000          | 3+3.5        | p.161      |
| 19                      | Bever   | ly Cent      | er-Miracle Mile                    |      |                    | lı           | ncome      |
|                         |         | 11-2         | 1061 S OGDEN DR                    | NEW  | \$1,750,000        | Triplex      | p.161      |
| 19                      | Bever   | ly Cent      | er-Miracle Mile                    |      |                    |              | Lease      |
| 17-271710               |         | 11-2         | 8377 W 4TH ST                      | NEW  | \$20,000           | 4+5          | *          |
| 20                      | Hollyv  | vood         |                                    |      |                    | Single       | Familv     |
| 17-273920               |         | 11-3         | I341 N FULLER AVE                  | NEW  | \$1,599,000        | 2+3.5        | p.161      |
| 17-275348               |         | 11-2         | X6063 SELMA AVE                    |      | \$1,249,000        | 4+4          | *          |
| 17-273254               |         | 11-2         | I337 N FULLER LN                   | rev  | \$1,680,000        | 3+4          | *          |
| 20                      | Hollyv  |              |                                    |      |                    | Condo /      | Co-on      |
| 20                      |         | 11-2         | 1355 N SIERRA BONITA AVE, UNIT 210 | NEW  |                    | 1+1          | p.162      |
|                         |         | 1-2          | 7320 HAWTHORN AVE, UNIT 224        |      |                    | 0+1          | p.162      |
| 21                      | Silvor  |              | Echo Park                          |      | +,                 | Single       | · .        |
| <b>2  </b><br>17-271746 | Silver  | 11-2         | 1550 MICHELTORENA ST               | rev  | \$3,900,000        | 6+6          | p.162      |
| 17-268688               |         | 11-2         | 2217 JEROME WAY                    | rev  | \$1,095,000        | 3+4          | *          |
| 17-200000               |         | 11-2<br>11-2 | 2914 GLENHURST AVE                 | rev  |                    |              |            |
| 17 000054               |         |              |                                    |      | \$1,015,000        | 3+4          | p.162<br>* |
| 17-268654               | <u></u> | 11-2         | 2221 JEROME WAY                    | rev  | \$995,000          | 2+3          |            |
| 21                      | Silver  |              | Echo Park                          |      | <u> </u>           |              | ncome      |
| 17-271756               |         | 11-2         | 1548 MICHELTORENA ST               | rev  | \$3,900,000        | Units        | p.162      |
| 22                      | Los Fe  |              |                                    |      | ** ***             | Single       |            |
|                         |         | 11-2         | 5698 HOLLY OAK DR                  |      | \$2,895,000        | 4+4          | p.162      |
|                         |         | 11-2         | 2320 ALTO OAK DR                   |      | \$2,795,000        | 3+4          | p.162      |
| 17-274580               |         | 11-2         | X4038 CAMERO AVE                   |      | \$1,159,000        | 2+2          | p.142      |
| 17-274580               |         | 11-2         | X4038 CAMERO AVE                   | NEW  | \$1,159,000        | 2+2          | p.162      |
| 17-241506               |         | 11-2         | 4130 PARVA AVE                     | rev  | \$3,795,000        | 5+6          | *          |
| 17-227408               |         | 11-2         | 5699 HOLLY OAK DR                  | rev  | \$3,595,377        | 2+2          | p.112      |
| 17-227408               |         | 11-2         | 5699 HOLLY OAK DR                  | rev  | \$3,595,377        | 2+2          | p.163      |
| 22                      | Los Fe  | eliz         |                                    |      |                    |              | Lease      |
| 17-254970               |         | 12-2         | 4411 LOS FELIZ #902                | NEW  | \$4,200            | 2+1          | p.163      |
| 28                      | Culve   | r City       |                                    |      |                    | Single       | Family     |
| 17-274418               |         | 11-2         | 4381 MOTOR AVE                     | NEW  | \$1,575,000        | 3+2          | p.163      |
| 17-274970               |         | 11-2         | I0956 PICKFORD WAY                 | NEW  | \$1,099,000        | 3+2          | *          |
| 17-259910               |         | 11-2         | 5156 PICKFORD WAY                  | rev  | \$2,750,000        | 4+5          | *          |
| 17-271884               |         | 11-2         | 4222 MENTONE AVE                   | rev  | \$1,749,000        | 4+4          | p.163      |
| 28                      | Culve   | r Citv       |                                    |      | (                  | Condo /      | Co-op      |
| 17-275036               |         | 11-2         | 7117 RAINTREE CIR                  | NEW  | \$575,000          | 2+2          | p.163      |
| 29                      | Westo   | hester       |                                    |      |                    | Single       | ·          |
| 2-3<br>17-272434        |         | 11-2         | 8333 CHASE AVE                     | NEW  | \$1,358,000        | 3+2          | p.163      |
| 17-274714               | 702G1   | 11:30-2      | 8049 KENTWOOD AVE                  |      | \$1,295,000        | 4+3          | *          |
| 17-274312               | 702E1   | 11:30-2      | 8315 REGIS WAY                     |      | \$942,000          | 2+2          | *          |
|                         |         |              |                                    |      |                    |              | *          |
| 17-274714               | 702G1   | 5:30-7       | 8049 KENTWOOD AVE                  | rev  | \$1,295,000        | 4+3<br>2 - 0 |            |
| 17-267252               |         | 11-2         | 8332 WESTLAWN AVE                  | rev  | \$1,235,000        | 3+2          | *          |
| 17-275062               |         | 11-2         | 8506 NAYLOR AVE                    | rev  | \$1,050,000        | 4+2          | *          |
|                         |         | 11:30-2      | 7822 BLERIOT AVE                   | rev  | \$949,000          | 4+2          | *          |
| 17-274122               |         |              |                                    |      |                    |              |            |
| 17-274122<br>17-274312  | 702E2   |              | 8315 REGIS WAY                     | rev  | \$942,000          | 2+2          | *          |

| 29        | Westchester    |                              |      | (            | Condo / | Со-ор  |
|-----------|----------------|------------------------------|------|--------------|---------|--------|
| 17-259820 | 11:30-2        | 6645 W 86TH PL #203          | rev  | \$699,000    | 2+3     | *      |
| 30        | Hollywood H    | ills East                    |      |              | Single  | Family |
|           | 11-2           | 3430 WONDER VIEW DR          | NEW  | \$5,500,000  | 4+6     | p.163  |
|           | 11-2           | 3430 WONDER VIEW             | NEW* | \$5,500,000  | 3+5.5   | *      |
| 17-273724 | 11-2           | 6191 TEMPLE HILL DR          | NEW  | \$2,675,000  | 4+5     | *      |
| 17-273724 | 12-2           | 6191 TEMPLE HILL DR          | NEW  | \$2,675,000  | 4+5     | p.163  |
| 17-269550 | 12-2           | 3380 DERONDA DR              | NEW  | \$2,195,000  | 3+2     | *      |
| 17-272964 | 11-2           | 6438 GEORGIUS WAY            | rev  | \$2,249,000  | 4+5     | p.36   |
| 17-267288 | 11-2           | 3388 TARECO DR               | rev  | \$1,999,000  | 4+4     | *      |
| 17-268276 | 11-1:45        | 3170 DURAND DR               | rev  | \$1,889,800  | 3+3     | *      |
| 17-268276 | 11-2           | 3170 DURAND DR               | rev  | \$1,889,800  | 3+3     | *      |
| 31        | Playa Del Reg  | V                            |      | (            | Condo / | Со-ор  |
| 17-273250 | 12-2           | 7301 VISTA DEL MAR #A104     | NEW  | \$1,259,000  | 2+3     | *      |
| 33        | Malibu         |                              |      |              | Single  | Family |
| 17-274824 | 11-2           | 24001 MALIBU RD              | NEW  | \$7,250,000  | 4+5     | p.164  |
| 41        | Park Hills He  | ights                        |      |              | Single  | Family |
| 17-274976 | 11-2           | 5751 COLISEUM ST             | NEW  | \$879,000    | 3+1.75  | p.164  |
| 42        | Downtown L     | .A.                          |      | (            | Condo / | Со-ор  |
| 17-273746 | 634G4 11-1     | 629 TRACTION AVE #233        | NEW  | \$789,000    | 2+2     | p.164  |
| 17-241556 | 11-2           | 645 W 9TH ST #522            | rev  | \$485,000    | 1+1     | *      |
| 60        | Tarzana        |                              |      |              | Single  | Family |
|           | 11-1           | 5352 CALVIN AVE              | NEW  | \$2,299,000  | 7+8     | p.164  |
| 62        | Encino         |                              |      |              | Single  | Family |
|           | 11-2           | 5000 WHITE OAK AVENUE        | NEW' | \$3,450,000  | 5+6.5   | *      |
| 17-275146 | 11-2           | 4917 EDGERTON AVE            | NEW  | \$2,350,000  | 5+6     | *      |
|           | 11-2           | 16924 MOONCREST DR           | NEW  | \$1,379,000  | 3+2     | p.164  |
| 17-272870 | 11-2           | 3446 CARIBETH DR             | rev  | \$2,795,000  | 5+4     | p.164  |
| 72        | Sherman Oal    | ks                           |      |              | Single  | Family |
| 17-274370 | 11-2           | S666 DIXIE CANYON AVE        | NEW  | \$3,495,000  | 4+6     | p.52   |
| 17-274370 | 11-2           | S666 DIXIE CANYON AVE        | NEW  | \$3,495,000  | 4+6     | p.164  |
| 17-274370 | 4-6            | S666 DIXIE CANYON AVE        | NEW  | \$3,495,000  | 4+6     | *      |
| 17-249036 | 11-2           | 5005 SUNNYSLOPE AVE          | red  | \$1,495,000  | 3+3     | p.164  |
| 17-263306 | 11-2           | 3741 ROYAL MEADOW RD         | rev  | \$1,499,000  | 3+3     | *      |
| 72        | Sherman Oal    | KS                           |      |              |         | Lease  |
| 17-270688 | 11-1           | 4465 MAMMOTH AVE             | NEW  | \$7,500      | 5+5     | *      |
| 73        | Studio City    |                              |      |              | Single  | Family |
| 17-269826 | 11-2           | 12127 IREDELL ST             | NEW  | \$5,295,000  | 4+5     | *      |
| 17-274324 | 11-2           | 11530 DONA TERESA DR         |      | \$2,495,000  |         | p.165  |
| 17-268518 | 11-2           | 4444 LEMP AVE                | NEW  | \$2,495,000  | 3+4     | *      |
| 17-264822 | 11-2           | 12433 KLING ST               | rev  | \$2,699,000  | 5+6     | *      |
| 73        | Studio City    |                              |      | (            | Condo / | Со-ор  |
| 17-274624 | 11-2           | 4200 LAUREL CANYON BLVD #202 | NEW  | \$715,000    | 2+2     | *      |
| 75        | Valley Village |                              |      |              | Single  | Family |
| 17-275068 | 11-2           | 12439 HUSTON ST              | NEW  | \$1,198,000  | 4+3     | *      |
|           | 11-2           | X12116 OTSEGO ST             | NEW  | \$895,000    | 3+2     | p.165  |
| 78        | Shadow Hills   |                              |      |              | Single  | Family |
| 17-274078 | 11-2           | 10634 LOST TRAIL AVE         | NEW  | \$1,199,000  | 4+4     | *      |
| 86        | Pasadena       |                              |      | (            | Condo / | Со-ор  |
| 17-274504 | 11-2           | 286 N MADISON AVE #305       | NEW  | \$519,000    | 1+1     | *      |
| 93        | Eagle Rock     | •                            |      |              | Single  | Family |
| 17-273978 | 11-2           | X1520 HILL DR                | NEW  | \$1,350,000  | 3+2     | *      |
| 260       | Palos Verdes   |                              |      |              | Single  |        |
| 17-200490 | 11-1           | 2701 VIA ELEVADO             | rev  | \$23,450,000 | ) 5+6   | p.165  |
| 1025      | Atwater        | •                            |      |              | Condo / | Со-ор  |
| 17-269946 | 11-2           | X4113 PERLITA AVE #C         | NEW  | \$479,000    | 2+1     | p.165  |
| 1333      | Ladera Heigh   |                              |      |              | Single  | Family |
| 17-266412 | 11-2           | 6035 BEDFORD AVE             | rev  | \$1,149,000  | 4+3     | *      |
|           |                |                              |      |              |         |        |