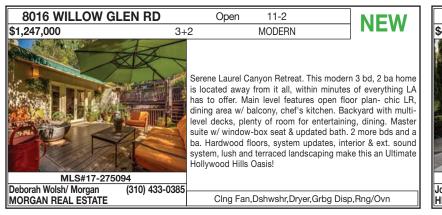

# TUESDAY OPEN HOUSE DIRECTORY

| <b>*</b> Th            | HEMLSPR | O™ OPE                 | N HOUSES                    |              |            |                            | IUL             |                       |                        |
|------------------------|---------|------------------------|-----------------------------|--------------|------------|----------------------------|-----------------|-----------------------|------------------------|
| 1                      | Beverl  | y Hills                |                             |              |            |                            | Single F        | amily                 | 17-241318              |
| 17-261740              |         | 11-2                   | 1275 BENEDI                 | CT CANYON DR | NEW        | \$10,950,000               | 7+9             | *                     | 3                      |
| 17-268716              |         | 11-2                   | 1101 SHADOV                 | V HILL WAY   | NEW        | \$7,925,000                | 4+5             | p.146                 | 17-244814              |
|                        |         | 11-2                   | 143 N LE DOU                | JX RD        | NEW        | \$2,995,000                | 3+4             | p.146                 | 17-272502              |
|                        |         | 11-2                   | 2134 BENEDI                 | CT CANYON    | NEW*       | \$2,399,000                | 4+4             | *                     | 3                      |
| 7-256422               | -       | 11-2                   | 1218 BENEDI                 | CT CANYON DR | rev        | \$12,950,000               | 6+8             | p.146                 | 17-274378              |
| 7-267294               |         | 11-2                   | 570 CHALETT                 | 'E DR        | rev        | \$6,999,500                | 5+6             | p.146                 | 17-274378              |
| 1                      | Beverl  | -                      |                             |              |            |                            | ondo / C        |                       | 3                      |
|                        |         | 11-2                   |                             | ,            |            | \$1,695,000                | 2+2.5           | p.146                 | 17-217918              |
| 17-268994              |         | 11-2                   | 277 S SPALDI                |              |            | \$1,395,000                | 2+3             | p.146                 |                        |
|                        |         | 11-2                   |                             |              |            | \$1,179,000                | 2+2             | p.146                 | 17-270996              |
| 7 070004               |         | 11-2                   | 200 N SWALL                 |              |            | \$1,179,000<br>\$949,000   | 2+2             | *                     | 17-242366              |
| 7-272824               |         | 11-2<br>11-2           | 200 N SWALL<br>221 S GALE D |              |            | \$949,000<br>\$749,000     | 2+2             | p.146                 | 17-263800              |
| 4                      | Beverl  | 11-2                   | 221 5 GALE D                |              |            | \$749,000                  | 2+2             | p.146                 | <b>4</b><br>17-270576  |
| <b>1</b><br>7-272376   |         | <b>y milis</b><br>11-2 | 9001 DAYTON                 | WAY #C       | NEW        | \$10,000                   | 3+3             | Lease<br>p.146        | 17-275100              |
| 2                      |         |                        | Post Office                 |              |            |                            | Single F        |                       | 11-210100              |
| ٢                      |         | <b>y 11113</b><br>11-2 | 9102 HAZEN                  |              | NEW        | \$6,995,000                | 4+5             | p.147                 | 17-270828              |
| 7-271122               |         | 11-2                   | 2620 HUTTON                 |              |            | \$5,275,000                | 6+7             | p.97                  | 17-245578              |
| 7-271122               |         | 11-2                   | 2620 HUTTON                 |              |            | \$5,275,000                | 6+6.5           | p.147                 | 17-254626              |
|                        |         | 11-2                   | X 2259 SAN YSI              |              |            | \$2,850,000                | 4+4             | p.147                 | 4                      |
| 7-274314               |         | 11-2                   | 0 10110 CIEL                |              |            | \$2,749,000                | 3+4             | p.147                 | 17-273910              |
|                        |         | 11-2                   | 9780 APRICO                 | T LN         | NEW        | \$2,495,000                | 5+4.5           | p.147                 | 5                      |
|                        |         | 11-2                   | 2134 BENEDI                 | CT CANYON DR | NEW        | \$2,399,000                | 4+4             | р.147                 | 17-273896              |
| 7-272022               |         | 11-2                   | 9959 WESTW                  | ANDA DR      | NEW        | \$1,289,000                | 2+2             | *                     | 17-269078              |
| 7-260126               |         | 11-2                   | 2547 HUTTON                 | I DR         | red        | \$4,995,000                | 5+6             | p.147                 | 17-275318              |
| 7-261862               |         | 11-2                   | 9713 BLANTY                 | RE DR        | red        | \$2,690,000                | 4+3.5           | p.147                 | 17-263224              |
| 7-244114               |         | 11-2                   | X1347 BRAERI                | DGE DR       | red        | \$2,633,500                | 4+4             | p.147                 | 17-264162              |
| 7-209706               |         | 11-2                   | 2500 BRIARC                 | REST RD      | rev        | \$6,395,000                | 4+6             | p.147                 | 5                      |
| 7-269720               | 1       | 11-2                   | 2376 KIMRID                 | GE RD        | rev        | \$4,500,000                | 4+5             | p.45                  | 17-274778              |
| 7-269720               |         | 11-2                   | 2376 KIMRID                 | GE ROAD      | rev        | \$4,500,000                | 4+5             | p.148                 | 17-274778              |
| 7-258500               |         | 11-2                   |                             |              | rev        | \$3,392,000                | 4+4             | p.148                 | 17-273132              |
| 2                      |         | -                      | Post Office                 |              |            | <u> </u>                   |                 | Lease                 |                        |
| •                      |         | 11-2                   | 9713 BLANTY                 |              |            | \$9,450                    | 4+3.5           | p.148                 | 17-272514<br>17-273592 |
| <b>3</b><br>17-273972  |         | 11-2                   | 1378 N DOHE                 | d Hills West | NEW        | \$5,975,000                | Single F<br>6+6 | <i>amily</i><br>p.148 | 17-275070              |
| 17-253600              |         | 11-2<br>11-2           |                             |              |            | \$5,000,000                | 5+7             | p.148                 | 17-275154              |
| 17-272536              |         | 11-2                   | 1750 N CRES                 |              |            | \$3,500,000                | 4+4             | p.148                 | 17-274440              |
|                        |         | 11-2                   | 7601 MULHO                  |              |            | \$2,500,000                | 4+3             | p.148                 | 17-274440              |
|                        |         | 11-2                   |                             |              |            | \$2,500,000                | 4+3             | *                     | 17-271990              |
|                        |         | 11-2                   | 1505 VIEWSIT                | E TER        | NEW        | \$2,495,000                | 2+2             | p.148                 | 17-274502              |
|                        |         | 11-2                   | X7346 PACIFIC               | VIEW DR      | NEW        | \$2,185,000                | 4+4.5           | p.148                 | 17-274502              |
|                        |         | 11-2                   | 1616 N CURS                 | ON AVE       | NEW        | \$1,975,000                | 4+4             | p.149                 | 17-216728              |
|                        |         | 11-2                   | X3259 DOS PA                | LOS DR       | NEW        | \$1,975,000                | 0+0             | p.149                 | 17-266112              |
| MB17213524M            | IR .    | 11-2                   | 6926 WOODR                  | OW WILSON DR | NEW        | \$1,950,000                | 4+3             | p.149                 | 17-229784              |
| 17-275094              |         | 11-2                   | 8016 WILLOW                 | GLEN RD      | NEW        | \$1,247,000                | 3+2             | p.149                 | 17-244180              |
|                        |         | 11-2                   | 6834 CAHUEN                 | IGA PARK TRL | NEW        | \$995,000                  | 3+2.5           | p.149                 | 17-274726              |
| 17-242342              |         | 11-2                   | 1276 SUNSET                 | PLAZA DR     | red        | \$2,090,000                | 3+3             | p.149                 | 5                      |
| 17-210708              |         | 11-2                   | 2450 SOLAR I                | DR           | rev        | \$15,900,000               | 5+7             | p.149                 | 17-274600              |
| 17-236582              | -       | 11-2                   | 9369 FLICKEF                |              | rev        | \$13,950,000               |                 | p.31                  | 5                      |
| 17-236582              |         | 11-2:30                | X9369 FLICKEF               |              | rev        | \$13,950,000               |                 | p.149                 | 17-269348              |
| 17-236582              |         | 5:30-7:30              | 9369 FLICKEF                |              | rev        | \$13,950,000               |                 | *                     | 17-274682              |
| 17-264100              |         | 11-2                   | ■1951 HILLCR                |              | rev        | \$5,000,000                | 5+5             | *                     | 17-271852              |
| 17-238294              |         | 11-2                   | 8455 FRANKL                 |              | rev        | \$4,950,000                | 4+6             | *                     | 17-263188              |
| 17-260938              |         | 11-2                   | 8952 ST IVES                |              | rev        | \$4,899,000                | 3+4             | p.149                 | 6                      |
| 17-255638              |         | 11-2                   | 7820 ELECTR                 |              | rev        | \$4,395,000                | 5+6             | p.103                 | 47 070700              |
| 17-255638              |         | 11-2                   | 7820 ELECTR                 |              | rev        | \$4,395,000<br>\$3,600,000 | 5+6             | p.149                 | 17-273788              |
| 17-248850              |         | 11-2<br>11-2           | 1664 SUNSET<br>1664 SUNSET  |              | rev        | \$3,699,000<br>\$3,699,000 | 5+6             | p.20                  | 17-071404              |
| 17-248850<br>17-270656 |         | 11-2<br>11-1:45        | 9356 SIERRA                 |              | rev<br>rev | \$3,699,000<br>\$2,188,800 | 5+6<br>3+3      | p.150<br>*            | 17-271434<br>17-235714 |
| 17-270656              |         | 11-1.45<br>11-2        | 9356 SIERRA                 |              | rev        | \$2,188,800<br>\$2,188,800 | 3+3<br>3+3      | *                     | 11-2007 14             |
| 11-210000              |         | 11-2                   | JUJU JIENNA                 |              |            | ψ2,100,000                 | 010             | •                     |                        |