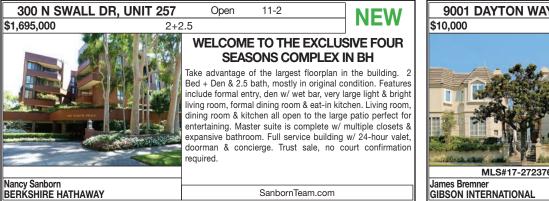

# TUESDAY OPEN HOUSE DIRECTORY

| <b>*</b> Th            | HEMLSPR | O™ OPE                 | N HOUSES                    |              |            |                            | IUL             |                       |                        |
|------------------------|---------|------------------------|-----------------------------|--------------|------------|----------------------------|-----------------|-----------------------|------------------------|
| 1                      | Beverl  | y Hills                |                             |              |            |                            | Single F        | amily                 | 17-241318              |
| 17-261740              |         | 11-2                   | 1275 BENEDI                 | CT CANYON DR | NEW        | \$10,950,000               | 7+9             | *                     | 3                      |
| 17-268716              |         | 11-2                   | 1101 SHADOV                 | V HILL WAY   | NEW        | \$7,925,000                | 4+5             | p.146                 | 17-244814              |
|                        |         | 11-2                   | 143 N LE DOU                | JX RD        | NEW        | \$2,995,000                | 3+4             | p.146                 | 17-272502              |
|                        |         | 11-2                   | 2134 BENEDI                 | CT CANYON    | NEW*       | \$2,399,000                | 4+4             | *                     | 3                      |
| 7-256422               | -       | 11-2                   | 1218 BENEDI                 | CT CANYON DR | rev        | \$12,950,000               | 6+8             | p.146                 | 17-274378              |
| 7-267294               |         | 11-2                   | 570 CHALETT                 | 'E DR        | rev        | \$6,999,500                | 5+6             | p.146                 | 17-274378              |
| 1                      | Beverl  | -                      |                             |              |            |                            | ondo / C        |                       | 3                      |
|                        |         | 11-2                   |                             | ,            |            | \$1,695,000                | 2+2.5           | p.146                 | 17-217918              |
| 17-268994              |         | 11-2                   | 277 S SPALDI                |              |            | \$1,395,000                | 2+3             | p.146                 |                        |
|                        |         | 11-2                   |                             |              |            | \$1,179,000                | 2+2             | p.146                 | 17-270996              |
| 7 070004               |         | 11-2                   | 200 N SWALL                 |              |            | \$1,179,000<br>\$949,000   | 2+2             | *                     | 17-242366              |
| 7-272824               |         | 11-2<br>11-2           | 200 N SWALL<br>221 S GALE D |              |            | \$949,000<br>\$749,000     | 2+2             | p.146                 | 17-263800              |
| 4                      | Beverl  | 11-2                   | 221 5 GALE D                |              |            | \$749,000                  | 2+2             | p.146                 | <b>4</b><br>17-270576  |
| <b>1</b><br>7-272376   |         | <b>y milis</b><br>11-2 | 9001 DAYTON                 | WAY #C       | NEW        | \$10,000                   | 3+3             | Lease<br>p.146        | 17-275100              |
| 2                      |         |                        | Post Office                 |              |            |                            | Single F        |                       | 11-210100              |
| ٢                      |         | <b>y 11113</b><br>11-2 | 9102 HAZEN                  |              | NEW        | \$6,995,000                | 4+5             | p.147                 | 17-270828              |
| 7-271122               |         | 11-2                   | 2620 HUTTON                 |              |            | \$5,275,000                | 6+7             | p.97                  | 17-245578              |
| 7-271122               |         | 11-2                   | 2620 HUTTON                 |              |            | \$5,275,000                | 6+6.5           | p.147                 | 17-254626              |
|                        |         | 11-2                   | X 2259 SAN YSI              |              |            | \$2,850,000                | 4+4             | p.147                 | 4                      |
| 7-274314               |         | 11-2                   | 0 10110 CIEL                |              |            | \$2,749,000                | 3+4             | p.147                 | 17-273910              |
|                        |         | 11-2                   | 9780 APRICO                 | T LN         | NEW        | \$2,495,000                | 5+4.5           | p.147                 | 5                      |
|                        |         | 11-2                   | 2134 BENEDI                 | CT CANYON DR | NEW        | \$2,399,000                | 4+4             | р.147                 | 17-273896              |
| 7-272022               |         | 11-2                   | 9959 WESTW                  | ANDA DR      | NEW        | \$1,289,000                | 2+2             | *                     | 17-269078              |
| 7-260126               |         | 11-2                   | 2547 HUTTON                 | I DR         | red        | \$4,995,000                | 5+6             | p.147                 | 17-275318              |
| 7-261862               |         | 11-2                   | 9713 BLANTY                 | RE DR        | red        | \$2,690,000                | 4+3.5           | p.147                 | 17-263224              |
| 7-244114               |         | 11-2                   | X1347 BRAERI                | DGE DR       | red        | \$2,633,500                | 4+4             | p.147                 | 17-264162              |
| 7-209706               |         | 11-2                   | 2500 BRIARC                 | REST RD      | rev        | \$6,395,000                | 4+6             | p.147                 | 5                      |
| 7-269720               | 1       | 11-2                   | 2376 KIMRID                 | GE RD        | rev        | \$4,500,000                | 4+5             | p.45                  | 17-274778              |
| 7-269720               |         | 11-2                   | 2376 KIMRID                 | GE ROAD      | rev        | \$4,500,000                | 4+5             | p.148                 | 17-274778              |
| 7-258500               |         | 11-2                   |                             |              | rev        | \$3,392,000                | 4+4             | p.148                 | 17-273132              |
| 2                      |         | -                      | Post Office                 |              |            | <u> </u>                   |                 | Lease                 |                        |
| •                      |         | 11-2                   | 9713 BLANTY                 |              |            | \$9,450                    | 4+3.5           | p.148                 | 17-272514<br>17-273592 |
| <b>3</b><br>17-273972  |         | 11-2                   | 1378 N DOHE                 | d Hills West | NEW        | \$5,975,000                | Single F<br>6+6 | <i>amily</i><br>p.148 | 17-275070              |
| 17-253600              |         | 11-2<br>11-2           |                             |              |            | \$5,000,000                | 5+7             | p.148                 | 17-275154              |
| 17-272536              |         | 11-2                   | 1750 N CRES                 |              |            | \$3,500,000                | 4+4             | p.148                 | 17-274440              |
|                        |         | 11-2                   | 7601 MULHO                  |              |            | \$2,500,000                | 4+3             | p.148                 | 17-274440              |
|                        |         | 11-2                   |                             |              |            | \$2,500,000                | 4+3             | *                     | 17-271990              |
|                        |         | 11-2                   | 1505 VIEWSIT                | E TER        | NEW        | \$2,495,000                | 2+2             | p.148                 | 17-274502              |
|                        |         | 11-2                   | X7346 PACIFIC               | VIEW DR      | NEW        | \$2,185,000                | 4+4.5           | p.148                 | 17-274502              |
|                        |         | 11-2                   | 1616 N CURS                 | ON AVE       | NEW        | \$1,975,000                | 4+4             | p.149                 | 17-216728              |
|                        |         | 11-2                   | X3259 DOS PA                | LOS DR       | NEW        | \$1,975,000                | 0+0             | p.149                 | 17-266112              |
| MB17213524M            | IR .    | 11-2                   | 6926 WOODR                  | OW WILSON DR | NEW        | \$1,950,000                | 4+3             | p.149                 | 17-229784              |
| 17-275094              |         | 11-2                   | 8016 WILLOW                 | GLEN RD      | NEW        | \$1,247,000                | 3+2             | p.149                 | 17-244180              |
|                        |         | 11-2                   | 6834 CAHUEN                 | IGA PARK TRL | NEW        | \$995,000                  | 3+2.5           | p.149                 | 17-274726              |
| 17-242342              |         | 11-2                   | 1276 SUNSET                 | PLAZA DR     | red        | \$2,090,000                | 3+3             | p.149                 | 5                      |
| 17-210708              |         | 11-2                   | 2450 SOLAR I                | DR           | rev        | \$15,900,000               | 5+7             | p.149                 | 17-274600              |
| 17-236582              | -       | 11-2                   | 9369 FLICKEF                |              | rev        | \$13,950,000               |                 | p.31                  | 5                      |
| 17-236582              |         | 11-2:30                | X9369 FLICKEF               |              | rev        | \$13,950,000               |                 | p.149                 | 17-269348              |
| 17-236582              |         | 5:30-7:30              | 9369 FLICKEF                |              | rev        | \$13,950,000               |                 | *                     | 17-274682              |
| 17-264100              |         | 11-2                   | ■1951 HILLCR                |              | rev        | \$5,000,000                | 5+5             | *                     | 17-271852              |
| 17-238294              |         | 11-2                   | 8455 FRANKL                 |              | rev        | \$4,950,000                | 4+6             | *                     | 17-263188              |
| 17-260938              |         | 11-2                   | 8952 ST IVES                |              | rev        | \$4,899,000                | 3+4             | p.149                 | 6                      |
| 17-255638              |         | 11-2                   | 7820 ELECTR                 |              | rev        | \$4,395,000                | 5+6             | p.103                 | 47 070700              |
| 17-255638              |         | 11-2                   | 7820 ELECTR                 |              | rev        | \$4,395,000<br>\$3,600,000 | 5+6             | p.149                 | 17-273788              |
| 17-248850              |         | 11-2<br>11-2           | 1664 SUNSET<br>1664 SUNSET  |              | rev        | \$3,699,000<br>\$3,699,000 | 5+6             | p.20                  | 17-071404              |
| 17-248850<br>17-270656 |         | 11-2<br>11-1:45        | 9356 SIERRA                 |              | rev<br>rev | \$3,699,000<br>\$2,188,800 | 5+6<br>3+3      | p.150<br>*            | 17-271434<br>17-235714 |
| 17-270656              |         | 11-1.45<br>11-2        | 9356 SIERRA                 |              | rev        | \$2,188,800<br>\$2,188,800 | 3+3<br>3+3      | *                     | 11-2007 14             |
| 11-210000              |         | 11-2                   | JUJU JIENNA                 |              |            | ψ2,100,000                 | 010             | •                     |                        |