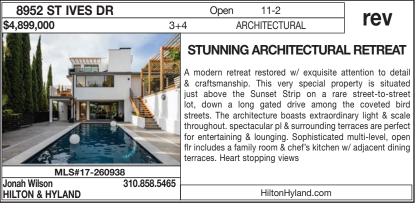

# TUESDAY OPEN HOUSE DIRECTORY

| <b>*</b> Th            | HEMLSPR | O™ OPE                 | N HOUSES                    |              |            |                            | IUL             |                       |                        |
|------------------------|---------|------------------------|-----------------------------|--------------|------------|----------------------------|-----------------|-----------------------|------------------------|
| 1                      | Beverl  | y Hills                |                             |              |            |                            | Single F        | amily                 | 17-241318              |
| 17-261740              |         | 11-2                   | 1275 BENEDI                 | CT CANYON DR | NEW        | \$10,950,000               | 7+9             | *                     | 3                      |
| 17-268716              |         | 11-2                   | 1101 SHADOV                 | V HILL WAY   | NEW        | \$7,925,000                | 4+5             | p.146                 | 17-244814              |
|                        |         | 11-2                   | 143 N LE DOU                | JX RD        | NEW        | \$2,995,000                | 3+4             | p.146                 | 17-272502              |
|                        |         | 11-2                   | 2134 BENEDI                 | CT CANYON    | NEW*       | \$2,399,000                | 4+4             | *                     | 3                      |
| 7-256422               | -       | 11-2                   | 1218 BENEDI                 | CT CANYON DR | rev        | \$12,950,000               | 6+8             | p.146                 | 17-274378              |
| 7-267294               |         | 11-2                   | 570 CHALETT                 | 'E DR        | rev        | \$6,999,500                | 5+6             | p.146                 | 17-274378              |
| 1                      | Beverl  | -                      |                             |              |            |                            | ondo / C        |                       | 3                      |
|                        |         | 11-2                   |                             | ,            |            | \$1,695,000                | 2+2.5           | p.146                 | 17-217918              |
| 17-268994              |         | 11-2                   | 277 S SPALDI                |              |            | \$1,395,000                | 2+3             | p.146                 |                        |
|                        |         | 11-2                   |                             |              |            | \$1,179,000                | 2+2             | p.146                 | 17-270996              |
| 7 070004               |         | 11-2                   | 200 N SWALL                 |              |            | \$1,179,000<br>\$949,000   | 2+2             | *                     | 17-242366              |
| 7-272824               |         | 11-2<br>11-2           | 200 N SWALL<br>221 S GALE D |              |            | \$949,000<br>\$749,000     | 2+2             | p.146                 | 17-263800              |
| 4                      | Beverl  | 11-2                   | 221 5 GALE D                |              |            | \$749,000                  | 2+2             | p.146                 | <b>4</b><br>17-270576  |
| <b>1</b><br>7-272376   |         | <b>y milis</b><br>11-2 | 9001 DAYTON                 | WAY #C       | NEW        | \$10,000                   | 3+3             | Lease<br>p.146        | 17-275100              |
| 2                      |         |                        | Post Office                 |              |            |                            | Single F        |                       | 11-210100              |
| ٢                      |         | <b>y 11113</b><br>11-2 | 9102 HAZEN                  |              | NEW        | \$6,995,000                | 4+5             | p.147                 | 17-270828              |
| 7-271122               |         | 11-2                   | 2620 HUTTON                 |              |            | \$5,275,000                | 6+7             | p.97                  | 17-245578              |
| 7-271122               |         | 11-2                   | 2620 HUTTON                 |              |            | \$5,275,000                | 6+6.5           | p.147                 | 17-254626              |
|                        |         | 11-2                   | X 2259 SAN YSI              |              |            | \$2,850,000                | 4+4             | p.147                 | 4                      |
| 7-274314               |         | 11-2                   | 0 10110 CIEL                |              |            | \$2,749,000                | 3+4             | p.147                 | 17-273910              |
|                        |         | 11-2                   | 9780 APRICO                 | T LN         | NEW        | \$2,495,000                | 5+4.5           | p.147                 | 5                      |
|                        |         | 11-2                   | 2134 BENEDI                 | CT CANYON DR | NEW        | \$2,399,000                | 4+4             | р.147                 | 17-273896              |
| 7-272022               |         | 11-2                   | 9959 WESTW                  | ANDA DR      | NEW        | \$1,289,000                | 2+2             | *                     | 17-269078              |
| 7-260126               |         | 11-2                   | 2547 HUTTON                 | I DR         | red        | \$4,995,000                | 5+6             | p.147                 | 17-275318              |
| 7-261862               |         | 11-2                   | 9713 BLANTY                 | RE DR        | red        | \$2,690,000                | 4+3.5           | p.147                 | 17-263224              |
| 7-244114               |         | 11-2                   | X1347 BRAERI                | DGE DR       | red        | \$2,633,500                | 4+4             | p.147                 | 17-264162              |
| 7-209706               |         | 11-2                   | 2500 BRIARC                 | REST RD      | rev        | \$6,395,000                | 4+6             | p.147                 | 5                      |
| 7-269720               | 1       | 11-2                   | 2376 KIMRID                 | GE RD        | rev        | \$4,500,000                | 4+5             | p.45                  | 17-274778              |
| 7-269720               |         | 11-2                   | 2376 KIMRID                 | GE ROAD      | rev        | \$4,500,000                | 4+5             | p.148                 | 17-274778              |
| 7-258500               |         | 11-2                   |                             |              | rev        | \$3,392,000                | 4+4             | p.148                 | 17-273132              |
| 2                      |         | -                      | Post Office                 |              |            | <u> </u>                   |                 | Lease                 |                        |
| •                      |         | 11-2                   | 9713 BLANTY                 |              |            | \$9,450                    | 4+3.5           | p.148                 | 17-272514<br>17-273592 |
| <b>3</b><br>17-273972  |         | 11-2                   | 1378 N DOHE                 | d Hills West | NEW        | \$5,975,000                | Single F<br>6+6 | <i>amily</i><br>p.148 | 17-275070              |
| 17-253600              |         | 11-2<br>11-2           |                             |              |            | \$5,000,000                | 5+7             | p.148                 | 17-275154              |
| 17-272536              |         | 11-2                   | 1750 N CRES                 |              |            | \$3,500,000                | 4+4             | p.148                 | 17-274440              |
|                        |         | 11-2                   | 7601 MULHO                  |              |            | \$2,500,000                | 4+3             | p.148                 | 17-274440              |
|                        |         | 11-2                   |                             |              |            | \$2,500,000                | 4+3             | *                     | 17-271990              |
|                        |         | 11-2                   | 1505 VIEWSIT                | E TER        | NEW        | \$2,495,000                | 2+2             | p.148                 | 17-274502              |
|                        |         | 11-2                   | X7346 PACIFIC               | VIEW DR      | NEW        | \$2,185,000                | 4+4.5           | p.148                 | 17-274502              |
|                        |         | 11-2                   | 1616 N CURS                 | ON AVE       | NEW        | \$1,975,000                | 4+4             | p.149                 | 17-216728              |
|                        |         | 11-2                   | X3259 DOS PA                | LOS DR       | NEW        | \$1,975,000                | 0+0             | p.149                 | 17-266112              |
| MB17213524M            | IR .    | 11-2                   | 6926 WOODR                  | OW WILSON DR | NEW        | \$1,950,000                | 4+3             | p.149                 | 17-229784              |
| 17-275094              |         | 11-2                   | 8016 WILLOW                 | GLEN RD      | NEW        | \$1,247,000                | 3+2             | p.149                 | 17-244180              |
|                        |         | 11-2                   | 6834 CAHUEN                 | IGA PARK TRL | NEW        | \$995,000                  | 3+2.5           | p.149                 | 17-274726              |
| 17-242342              |         | 11-2                   | 1276 SUNSET                 | PLAZA DR     | red        | \$2,090,000                | 3+3             | p.149                 | 5                      |
| 17-210708              |         | 11-2                   | 2450 SOLAR I                | DR           | rev        | \$15,900,000               | 5+7             | p.149                 | 17-274600              |
| 17-236582              | -       | 11-2                   | 9369 FLICKEF                |              | rev        | \$13,950,000               |                 | p.31                  | 5                      |
| 17-236582              |         | 11-2:30                | X9369 FLICKEF               |              | rev        | \$13,950,000               |                 | p.149                 | 17-269348              |
| 17-236582              |         | 5:30-7:30              | 9369 FLICKEF                |              | rev        | \$13,950,000               |                 | *                     | 17-274682              |
| 17-264100              |         | 11-2                   | ■1951 HILLCR                |              | rev        | \$5,000,000                | 5+5             | *                     | 17-271852              |
| 17-238294              |         | 11-2                   | 8455 FRANKL                 |              | rev        | \$4,950,000                | 4+6             | *                     | 17-263188              |
| 17-260938              |         | 11-2                   | 8952 ST IVES                |              | rev        | \$4,899,000                | 3+4             | p.149                 | 6                      |
| 17-255638              |         | 11-2                   | 7820 ELECTR                 |              | rev        | \$4,395,000                | 5+6             | p.103                 | 47 070700              |
| 17-255638              |         | 11-2                   | 7820 ELECTR                 |              | rev        | \$4,395,000<br>\$3,600,000 | 5+6             | p.149                 | 17-273788              |
| 17-248850              |         | 11-2<br>11-2           | 1664 SUNSET<br>1664 SUNSET  |              | rev        | \$3,699,000<br>\$3,699,000 | 5+6             | p.20                  | 17-071404              |
| 17-248850<br>17-270656 |         | 11-2<br>11-1:45        | 9356 SIERRA                 |              | rev<br>rev | \$3,699,000<br>\$2,188,800 | 5+6<br>3+3      | p.150<br>*            | 17-271434<br>17-235714 |
| 17-270656              |         | 11-1.45<br>11-2        | 9356 SIERRA                 |              | rev        | \$2,188,800<br>\$2,188,800 | 3+3<br>3+3      | *                     | 11-2007 14             |
| 11-210000              |         | 11-2                   | JUJU JIENNA                 |              |            | ψ2,100,000                 | 010             | •                     |                        |