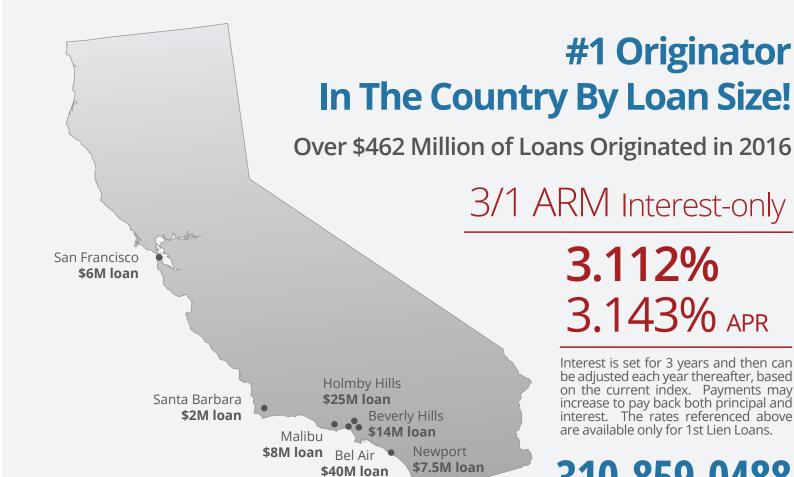

3.143% APR

Interest is set for 3 years and then can be adjusted each year thereafter, based on the current index. Payments may increase to pay back both principal and interest. The rates referenced above are available only for 1st Lien Loans.

310-859-0488