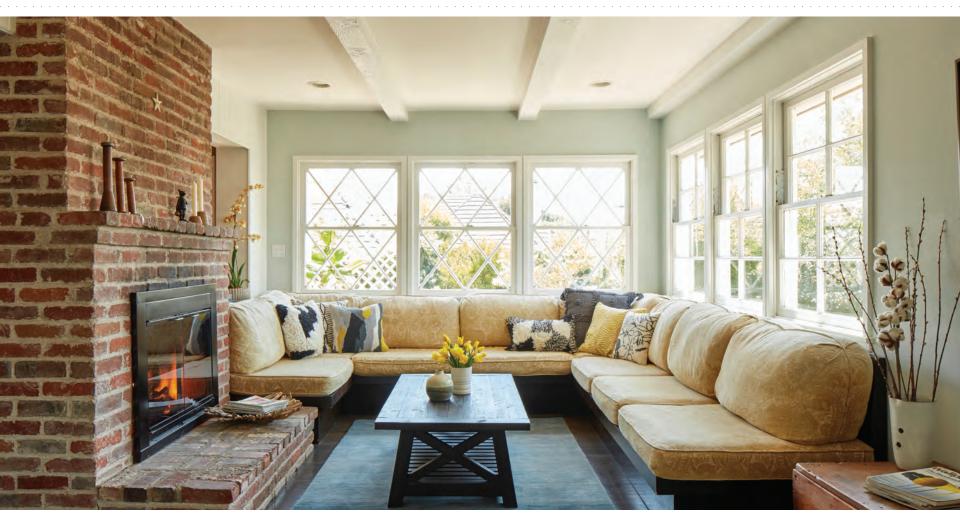

#### 310.698.7889 Carbon-Beach.com

22065 PACIFIC COAST HIGHWAY, MALIBU, CALIFORNIA 90265

Open Tuesday, October 4th, from 2pm to 5pm

**Cutting-edge architectural new** construction home that sets the standard in excellence. This modern marvel features 5 bedrooms and 5.5 bathrooms, and a jaw-dropping backyard with a sparkling pool and spa. The chef's kitchen is outfitted with all Wolf appliances, a doubleoven, walk-in pantry, wine cellar, and your very own cappuccino machine. There is plenty of space on the Caesarstone counters for any aspiring chef. The masterpiece continues upstairs to the Master suite with two walk-in closets. Hedged and gated for optimal privacy, and 2-car attached garage round out the compound factor of the home. A smart system automates your new home's functions. Located close to Melrose, restaurants, shops, and West Hollywood.