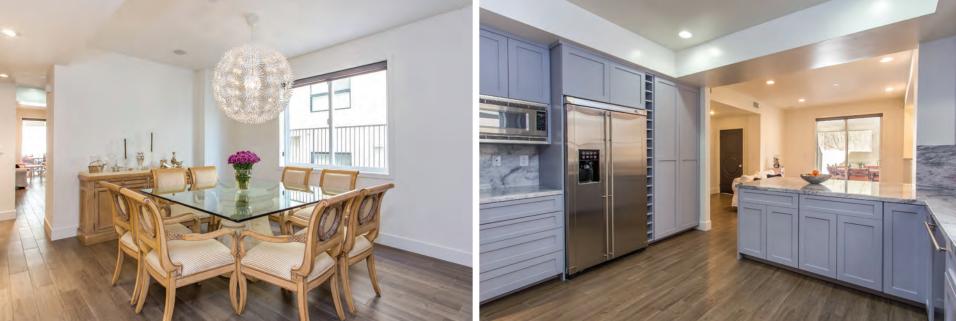

#### 310.698.7889 Carbon-Beach.com

22065 PACIFIC COAST HIGHWAY, MALIBU, CALIFORNIA 90265

Open Tuesday, October 4th, from 2pm to 5pm

**Cutting-edge architectural new** construction home that sets the standard in excellence. This modern marvel features 5 bedrooms and 5.5 bathrooms, and a jaw-dropping backyard with a sparkling pool and spa. The chef's kitchen is outfitted with all Wolf appliances, a doubleoven, walk-in pantry, wine cellar, and your very own cappuccino machine. There is plenty of space on the Caesarstone counters for any aspiring chef. The masterpiece continues upstairs to the Master suite with two walk-in closets. Hedged and gated for optimal privacy, and 2-car attached garage round out the compound factor of the home. A smart system automates your new home's functions. Located close to Melrose, restaurants, shops, and West Hollywood.

736NCurson.com