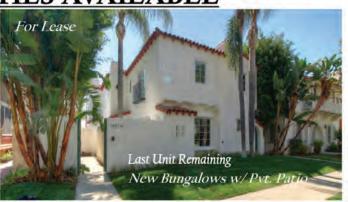

128-130 S. Canon Dr.

**Beverly Hills** 

3 completely newly gutted & rebuilt privatized 2-story bungalow town-homes with their own private patios for lease in the heart of Beverly Hills. Each bungalow is unique and has its own address, private entrance, and 2-space parking garage. Huge and privatized ground floor patios with built-in lounging benches. Spa style bathrooms for every bedroom. Guest bathroom. Modern dream kitchens with islands, fully stocked with new high-end appliances. Steps from The Montage, The Sixty, and The Beverly Wilshire hotels, South Beverly Dr. and N. Beverly Hills restaurants and shops. **Offeredat\$7,495/mo** 