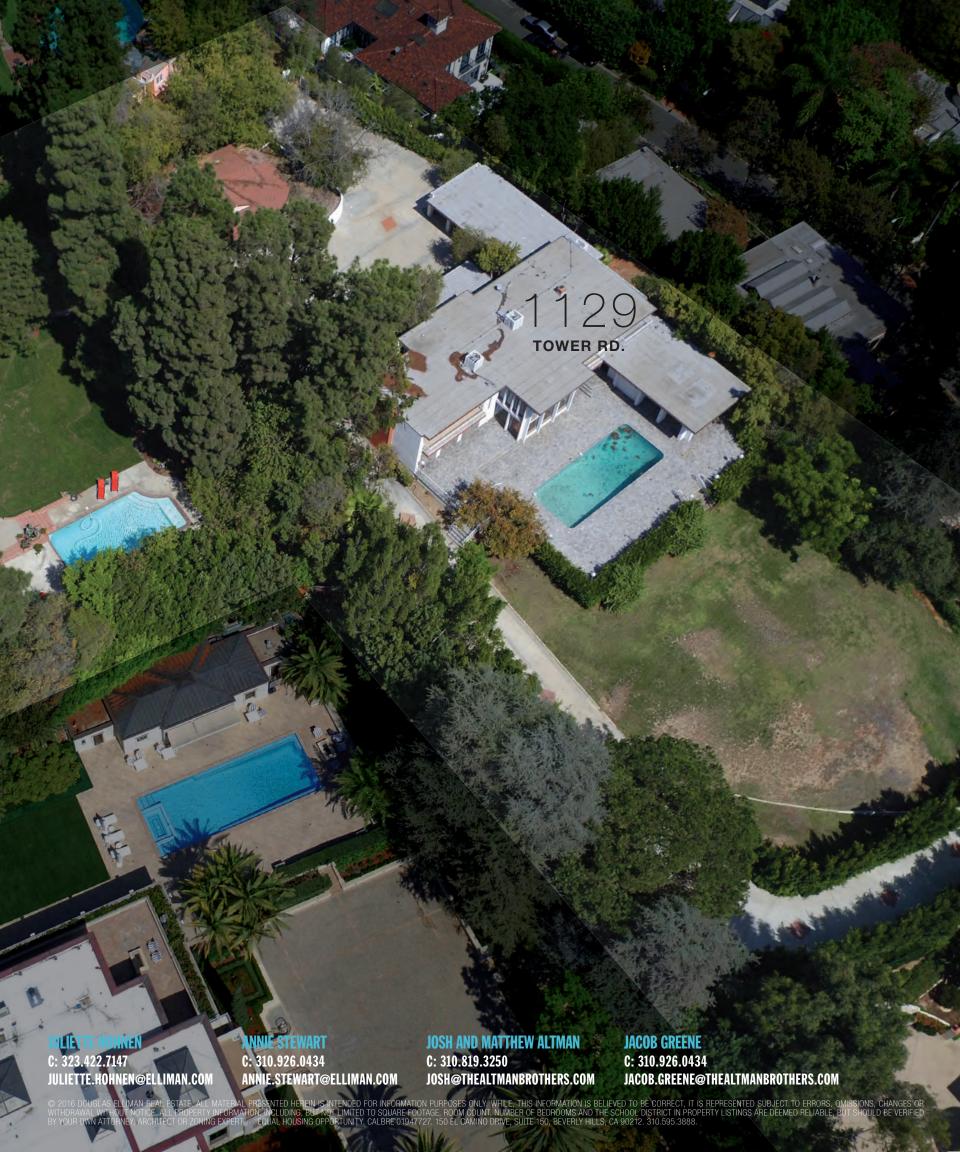

## ONCE IN A LIFETIME TROPHY COMPOUND OPPORTUNITY

1218 BENEDICT CANYON DRIVE (L) 1129 TOWER ROAD (R)

## PRICE UPON REQUEST

- 2.44 ACRES IN PRIME BEVERLY HILLS
- DUAL ACCESS FROM TOWER RD AND BENEDICT CANYON DR
- COMPLETE PRIVACY IN UNBEATABLE LOCATION
- SURROUNDED BY LUSH GREENERY WITH PANORAMIC VIEWS

#### EXCLUSIVE BROKERS OPEN TUESDAY 10/4 11AM-2PM

RSVP required for entrance to property. Email Annie.Stewart@elliman.com to RSVP.

AB THE ALTMAN BROTHERS

**ELLIMAN.COM/CALIFORNIA** 