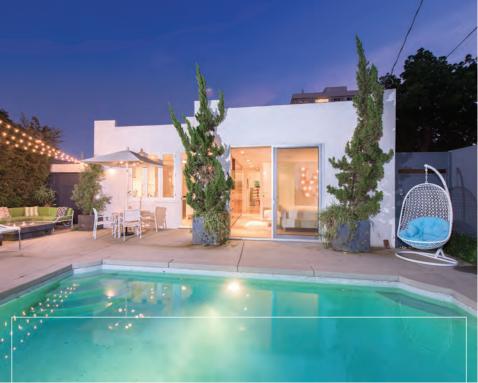

#### 310.698.7889 Carbon-Beach.com

22065 PACIFIC COAST HIGHWAY, MALIBU, CALIFORNIA 90265

Open Tuesday, October 4th, from 2pm to 5pm

**Cutting-edge architectural new** construction home that sets the standard in excellence. This modern marvel features 5 bedrooms and 5.5 bathrooms, and a jaw-dropping backyard with a sparkling pool and spa. The chef's kitchen is outfitted with all Wolf appliances, a doubleoven, walk-in pantry, wine cellar, and your very own cappuccino machine. There is plenty of space on the Caesarstone counters for any aspiring chef. The masterpiece continues upstairs to the Master suite with two walk-in closets. Hedged and gated for optimal privacy, and 2-car attached garage round out the compound factor of the home. A smart system automates your new home's functions. Located close to Melrose, restaurants, shops, and West Hollywood.