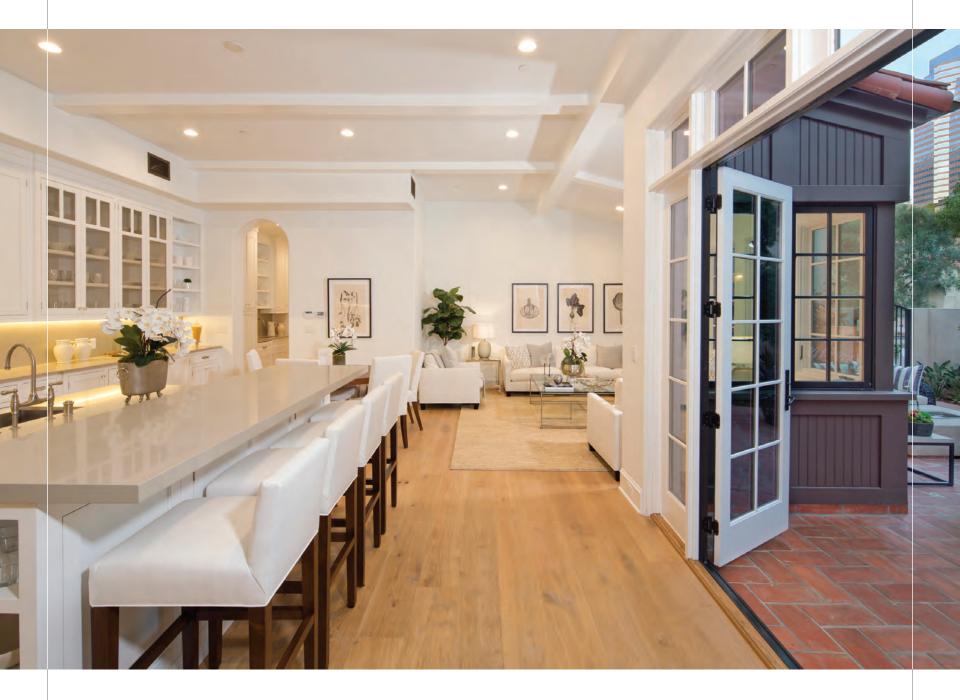

# THE RESIDENCES AT CARBON BEACH

#### **THREE RESIDENCES REMAIN**

Only three homes remain available within this exquisitely private enclave located steps from the sand and sea in Malibu's famed Billionaire's Beach. Each offers sweeping ocean views, sleek, open-concept design, soaring 11-foot ceilings and a plush, expansive rooftop terrace with fireplace and jacuzzi — the ultimate setting for seaside lounging, dining and entertaining.

 Starting at \$3,695,000
 2.5% Broker Commission

 3 Bed
 3.5 Bath
 4,996 – 5,415 Approx. Total Sq. Ft.

#### 310.698.7889 Carbon-Beach.com

22065 PACIFIC COAST HIGHWAY, MALIBU, CALIFORNIA 90265

Open Tuesday, October 4th, from 2pm to 5pm

**Cutting-edge architectural new** construction home that sets the standard in excellence. This modern marvel features 5 bedrooms and 5.5 bathrooms, and a jaw-dropping backyard with a sparkling pool and spa. The chef's kitchen is outfitted with all Wolf appliances, a doubleoven, walk-in pantry, wine cellar, and your very own cappuccino machine. There is plenty of space on the Caesarstone counters for any aspiring chef. The masterpiece continues upstairs to the Master suite with two walk-in closets. Hedged and gated for optimal privacy, and 2-car attached garage round out the compound factor of the home. A smart system automates your new home's functions. Located close to Melrose, restaurants, shops, and West Hollywood.