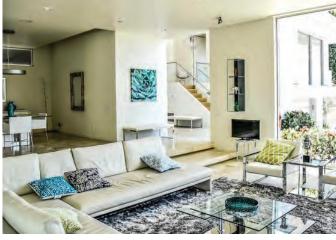

#### 310.698.7889 Carbon-Beach.com

22065 PACIFIC COAST HIGHWAY, MALIBU, CALIFORNIA 90265

Open Tuesday, October 4th, from 2pm to 5pm

**Cutting-edge architectural new** construction home that sets the standard in excellence. This modern marvel features 5 bedrooms and 5.5 bathrooms, and a jaw-dropping backyard with a sparkling pool and spa. The chef's kitchen is outfitted with all Wolf appliances, a doubleoven, walk-in pantry, wine cellar, and your very own cappuccino machine. There is plenty of space on the Caesarstone counters for any aspiring chef. The masterpiece continues upstairs to the Master suite with two walk-in closets. Hedged and gated for optimal privacy, and 2-car attached garage round out the compound factor of the home. A smart system automates your new home's functions. Located close to Melrose, restaurants, shops, and West Hollywood.

736NCurson.com