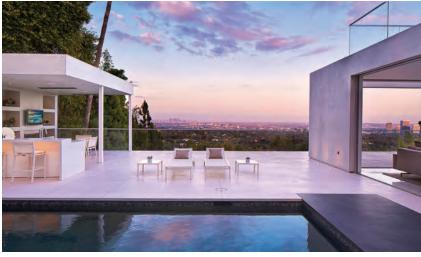

# THE RESIDENCES AT CARBON BEACH

#### **THREE RESIDENCES REMAIN**

Only three homes remain available within this exquisitely private enclave located steps from the sand and sea in Malibu's famed Billionaire's Beach. Each offers sweeping ocean views, sleek, open-concept design, soaring 11-foot ceilings and a plush, expansive rooftop terrace with fireplace and jacuzzi — the ultimate setting for seaside lounging, dining and entertaining.

 Starting at \$3,695,000
 2.5% Broker Commission

 3 Bed
 3.5 Bath
 4,996 – 5,415 Approx. Total Sq. Ft.

#### 310.698.7889 Carbon-Beach.com

22065 PACIFIC COAST HIGHWAY, MALIBU, CALIFORNIA 90265

Open Tuesday, October 4th, from 2pm to 5pm

**Cutting-edge architectural new** construction home that sets the standard in excellence. This modern marvel features 5 bedrooms and 5.5 bathrooms, and a jaw-dropping backyard with a sparkling pool and spa. The chef's kitchen is outfitted with all Wolf appliances, a doubleoven, walk-in pantry, wine cellar, and your very own cappuccino machine. There is plenty of space on the Caesarstone counters for any aspiring chef. The masterpiece continues upstairs to the Master suite with two walk-in closets. Hedged and gated for optimal privacy, and 2-car attached garage round out the compound factor of the home. A smart system automates your new home's functions. Located close to Melrose, restaurants, shops, and West Hollywood.