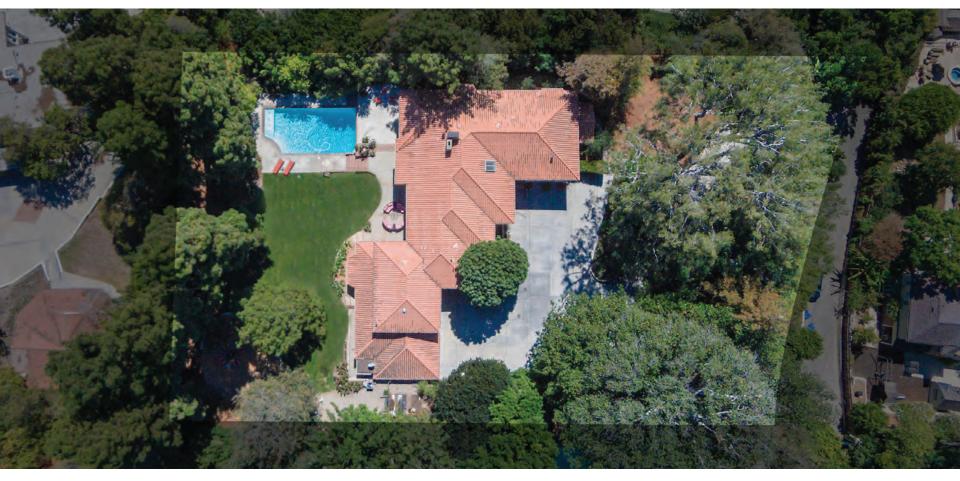

3289 Mandeville Canyon Road, Brentwood

Luxe two story custom ranch home, designed by John Payne, features 5 bedrooms, 3.5 baths on a picturesque ±17k square foot lot, the perfect backdrop to a sprawling mini estate and park like setting with pool and spa.

Open Tuesday 11-2 | New Price \$3,425,000 | 3289Mandeville.com

Susan Stark | Joan Caplis 310.345.7450 310.748.2208 susanstark.com joancaplis.com

Gibson International & Coldwell Banker do not guarantee the accuracy of square footage, lot size or other information concerning the condition or features of property the buyer is advised to independently verify the accuracy of all information through personal inspection and with appropriate professionals. CalBRE 01061339/00629011.