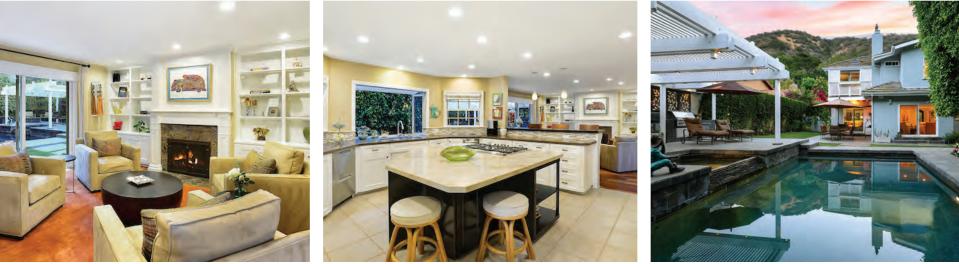

3289 Mandeville Canyon Road, Brentwood

Luxe two story custom ranch home, designed by John Payne, features 5 bedrooms, 3.5 baths on a picturesque ±17k square foot lot, the perfect backdrop to a sprawling mini estate and park like setting with pool and spa.

Open Tuesday 11-2 | New Price \$3,425,000 | 3289Mandeville.com

Susan Stark | Joan Caplis 310.345.7450 310.748.2208 susanstark.com joancaplis.com

Gibson International & Coldwell Banker do not guarantee the accuracy of square footage, lot size or other information concerning the condition or features of property the buyer is advised to independently verify the accuracy of all information through personal inspection and with appropriate professionals. CalBRE 01061339/00629011.