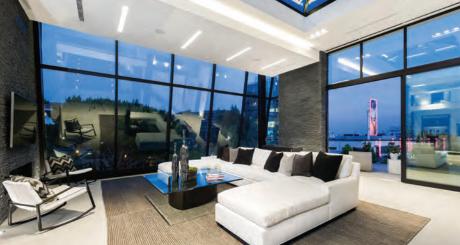

#### 310.698.7889 Carbon-Beach.com

22065 PACIFIC COAST HIGHWAY, MALIBU, CALIFORNIA 90265

Open Tuesday, October 4th, from 2pm to 5pm

**Cutting-edge architectural new** construction home that sets the standard in excellence. This modern marvel features 5 bedrooms and 5.5 bathrooms, and a jaw-dropping backyard with a sparkling pool and spa. The chef's kitchen is outfitted with all Wolf appliances, a doubleoven, walk-in pantry, wine cellar, and your very own cappuccino machine. There is plenty of space on the Caesarstone counters for any aspiring chef. The masterpiece continues upstairs to the Master suite with two walk-in closets. Hedged and gated for optimal privacy, and 2-car attached garage round out the compound factor of the home. A smart system automates your new home's functions. Located close to Melrose, restaurants, shops, and West Hollywood.