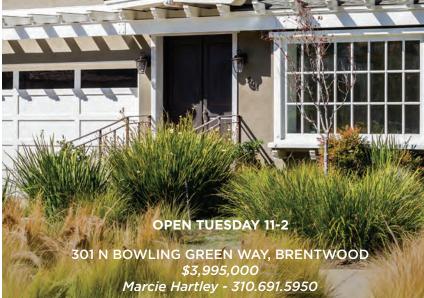

## 301 N BOWLING GREEN WAY, BRENTWOOD

#### **OPEN TUESDAY 11-2**

4 Bedrooms 3.5 Bathrooms | 4,757 Sq ft | 11,860 Sq ft Lot

BowlingGreenWay.com

Offered At \$3,995,000

9043 VISTA GRANDE ST | WEST HOLLYWOOD OPEN TUESDAY 11-2 \$1,795,000

BILLY DOLAN 310.569.4741 HHHILTON & HYLAND