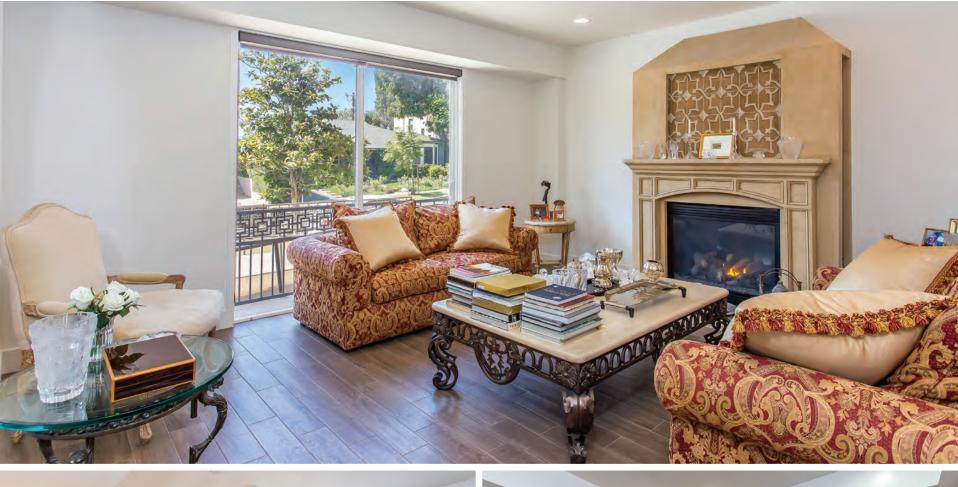

#### 310.698.7889 Carbon-Beach.com

22065 PACIFIC COAST HIGHWAY, MALIBU, CALIFORNIA 90265

Open Tuesday, October 4th, from 2pm to 5pm

**Cutting-edge architectural new** construction home that sets the standard in excellence. This modern marvel features 5 bedrooms and 5.5 bathrooms, and a jaw-dropping backyard with a sparkling pool and spa. The chef's kitchen is outfitted with all Wolf appliances, a doubleoven, walk-in pantry, wine cellar, and your very own cappuccino machine. There is plenty of space on the Caesarstone counters for any aspiring chef. The masterpiece continues upstairs to the Master suite with two walk-in closets. Hedged and gated for optimal privacy, and 2-car attached garage round out the compound factor of the home. A smart system automates your new home's functions. Located close to Melrose, restaurants, shops, and West Hollywood.

736NCurson.com