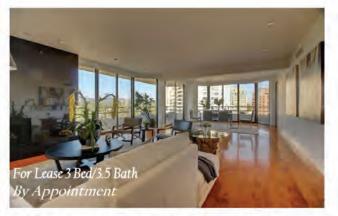

#### Wilshire House

A rare & sophisticated NY-style 3Bed/3.5bth designer perfect residence in the fabulous Wilshire House, LA's most exclusive Hi-rise with full amenities. Formal entry hallway, Grand Living & Dining rooms with unobstructed mountain views, gourmet kitchen with top-of-the-line stainless steel appliances, Spacious Master Suite with huge built-in walk-in closet and a sensational bathroom with window overlooking panoramic views, two separate additional en-suite Bedrooms & a separate powder room. Recessed Lightings & Electronic Window shades throughout. Offered at \$13,500/mo