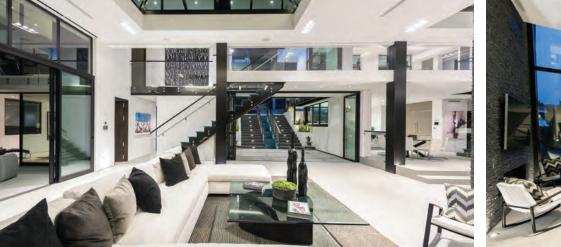

#### 310.698.7889 Carbon-Beach.com

22065 PACIFIC COAST HIGHWAY, MALIBU, CALIFORNIA 90265

Open Tuesday, October 4th, from 2pm to 5pm

**Cutting-edge architectural new** construction home that sets the standard in excellence. This modern marvel features 5 bedrooms and 5.5 bathrooms, and a jaw-dropping backyard with a sparkling pool and spa. The chef's kitchen is outfitted with all Wolf appliances, a doubleoven, walk-in pantry, wine cellar, and your very own cappuccino machine. There is plenty of space on the Caesarstone counters for any aspiring chef. The masterpiece continues upstairs to the Master suite with two walk-in closets. Hedged and gated for optimal privacy, and 2-car attached garage round out the compound factor of the home. A smart system automates your new home's functions. Located close to Melrose, restaurants, shops, and West Hollywood.