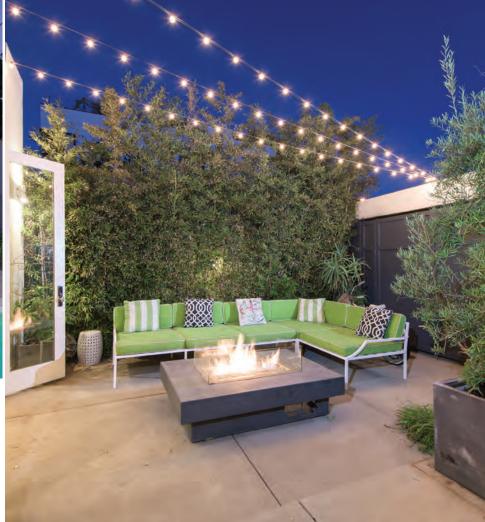

#### 310.698.7889 Carbon-Beach.com

22065 PACIFIC COAST HIGHWAY, MALIBU, CALIFORNIA 90265

Open Tuesday, October 4th, from 2pm to 5pm

**Cutting-edge architectural new** construction home that sets the standard in excellence. This modern marvel features 5 bedrooms and 5.5 bathrooms, and a jaw-dropping backyard with a sparkling pool and spa. The chef's kitchen is outfitted with all Wolf appliances, a doubleoven, walk-in pantry, wine cellar, and your very own cappuccino machine. There is plenty of space on the Caesarstone counters for any aspiring chef. The masterpiece continues upstairs to the Master suite with two walk-in closets. Hedged and gated for optimal privacy, and 2-car attached garage round out the compound factor of the home. A smart system automates your new home's functions. Located close to Melrose, restaurants, shops, and West Hollywood.