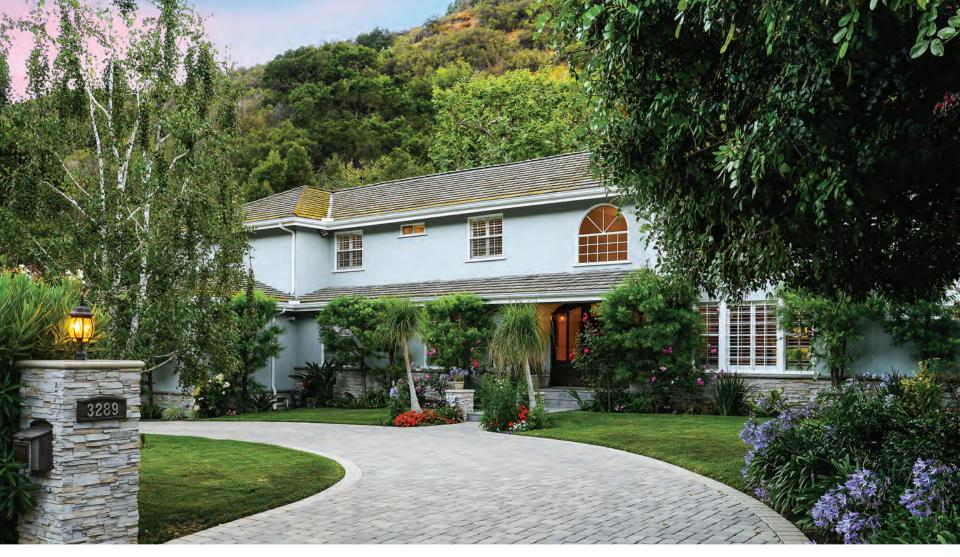

3289 Mandeville Canyon Road, Brentwood

Luxe two story custom ranch home, designed by John Payne, features 5 bedrooms, 3.5 baths on a picturesque ±17k square foot lot, the perfect backdrop to a sprawling mini estate and park like setting with pool and spa.

Open Tuesday 11-2 | New Price \$3,425,000 | 3289Mandeville.com

Susan Stark | Joan Caplis 310.345.7450 310.748.2208 susanstark.com joancaplis.com

Gibson International & Coldwell Banker do not guarantee the accuracy of square footage, lot size or other information concerning the condition or features of property the buyer is advised to independently verify the accuracy of all information through personal inspection and with appropriate professionals. CalBRE 01061339/00629011.