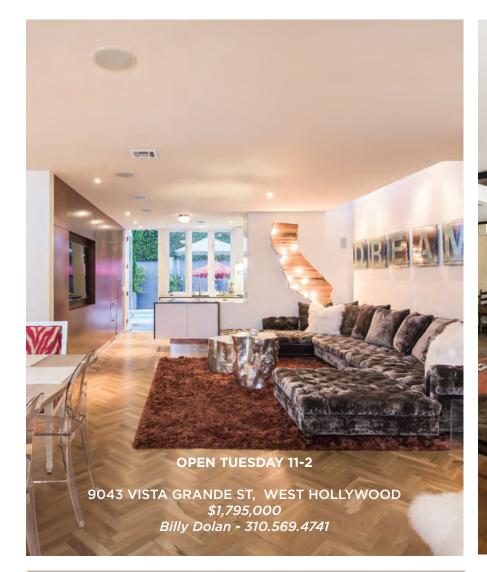

#### **OPEN TUESDAY 11-2**

4 Bedrooms 3.5 Bathrooms | 4,757 Sq ft | 11,860 Sq ft Lot

BowlingGreenWay.com

Offered At \$3,995,000

9043 VISTA GRANDE ST | WEST HOLLYWOOD OPEN TUESDAY 11-2 \$1,795,000

BILLY DOLAN 310.569.4741 HHHILTON & HYLAND