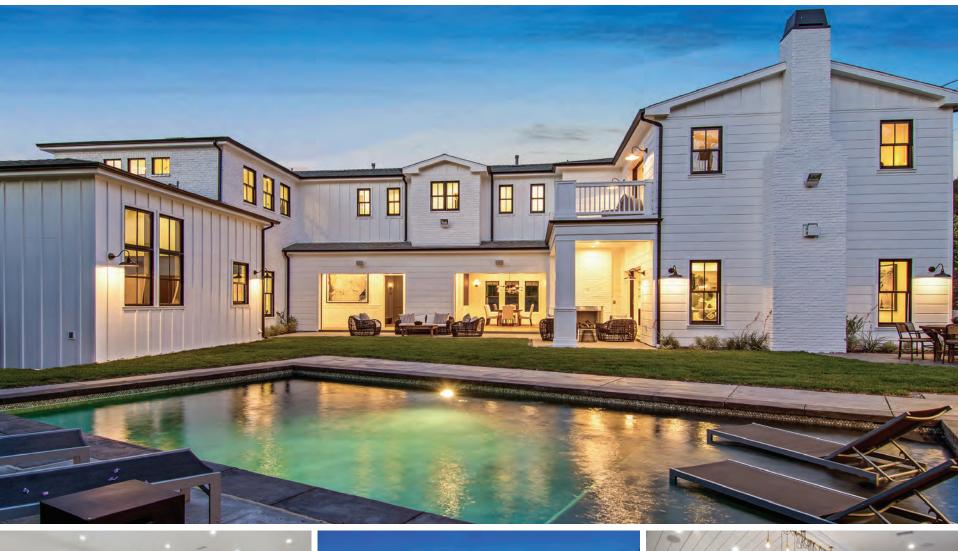

#### Offered at \$4,295,000 | 16410Bosque.com

NEW! This architectural, Hollywood glam, meets modern-day farmhouse offers a fabulous setting on a private and gated lot. The stunning, 6 bedroom and 6.5 bathroom residence was thoughtfully planned with exquisite materials, custom finishes, coffered ceilings, gorgeous moldings, wide plank oil rubbed Oak floors and luxurious amenities including: A wine room, UHD theatre, office, and separate pool house. From the moment you enter, you are met with vast living spaces, soaring 11' high ceilings, and wood clad windows that wash the home in natural light. Walk into the stunning kitchen and relish in the double island, tiled backsplash, beverage tower, Thermador appliances, and dramatic fixtures. Upstairs are 4 ensuite bedrooms including the sumptuous master suite. Walk into this one-of-a-kind master and enjoy a cozy fireplace, vaulted ceilings, shiplap walls, and a romantic balcony overlooking the private yard. The yard below is complete with an outdoor fire pit, built in BBQ, pizza oven, oversized pool with baja shelf, spa, and more! With HD audio throughout, this jaw-dropping new construction is truly remarkable and must be seen to be believed!

#### 16410 Bosque Drive, Encino New Listing! | Open Tuesday 11-2pm & Wednesday Twilight 5-7:30pm

SALLY FORSTER JONES 310.691.7888 sallyforsterjones.com

BRYCE LOWE 310.597.1691 bryce@sfjgroup.com

KIRBY GILLON 310.729.9977 kirby@sfjgroup.com