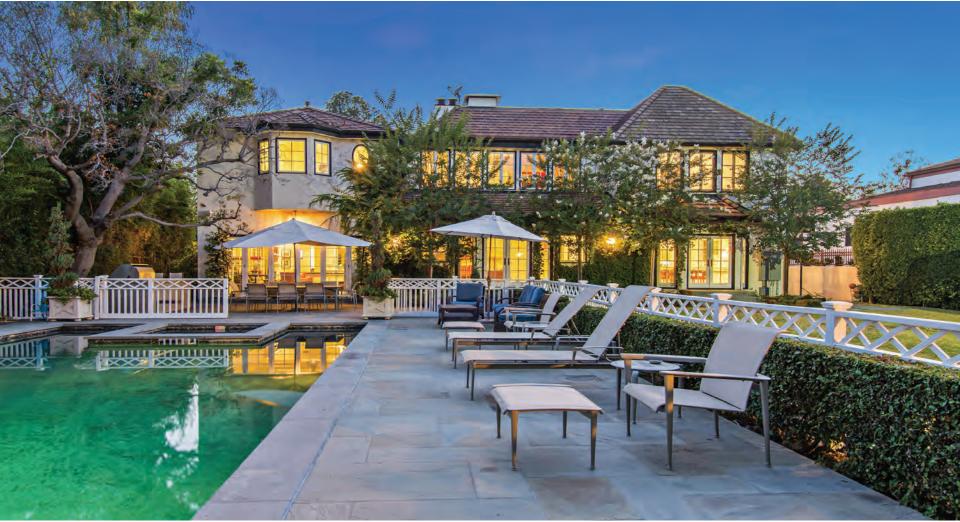

#### EXCLUSIVE BROKERS OPEN HOUSE TUESDAY 10/4 11AM-2PM RSVP REQUIRED – EMAIL ANNIE.STEWART@ELLIMAN.COM

**1218** Benedict Canyon Drive | Beverly Hills | 6 Bedrooms | 8 Bathrooms | 7,942 sqft. | 1+ Acre Lot | Price Upon Request | BenedictCynEstate.com Rare opportunity to purchase an estate property on over an acre in Beverly Hills. Located on a private drive off lower Benedict Canyon, this hidden gem offers unrivaled privacy in an incredible Beverly Hills location, surrounded by multi-million-dollar estates. The Mediterranean Revival-style home has 6 bedrooms and 8 baths, a pool, and a lush, gently rolling lawn. A gorgeous wood-paneled entryway leads from the double front doors into the step-down formal living room which opens to the pool area. Across from the living room is a sophisticated den with bar and sun room. The chef's kitchen with butler's prep area and walk-in pantry leads to both the formal dining room and sun-drenched breakfast room. Rounding out downstairs is a large family room (could be guest suite). Upstairs are 6 bedrooms (5 en-suite), including a spacious master with an office and dual baths/closets. First time on the market, this opportunity won't last long.