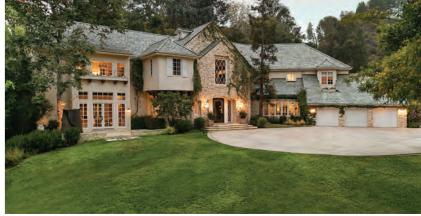

3289 Mandeville Canyon Road, Brentwood

Luxe two story custom ranch home, designed by John Payne, features 5 bedrooms, 3.5 baths on a picturesque ±17k square foot lot, the perfect backdrop to a sprawling mini estate and park like setting with pool and spa.

Open Tuesday 11-2 | New Price \$3,425,000 | 3289Mandeville.com

Susan Stark | Joan Caplis 310.345.7450 310.748.2208 susanstark.com joancaplis.com

Gibson International & Coldwell Banker do not guarantee the accuracy of square footage, lot size or other information concerning the condition or features of property the buyer is advised to independently verify the accuracy of all information through personal inspection and with appropriate professionals. CalBRE 01061339/00629011.