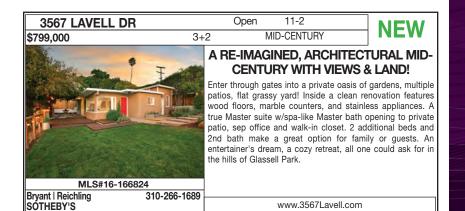

**BRIGHT & SPACIOUS TOWNHOUSE** Light and bright Tuscan townhouse newly built in 2009. Lower level features spacious living room with wood floors & fireplace, powder room, dining room and large open

kitchen w/custom cabinets, granite counters & stainless steel appliances. Upstairs is a large master suite w/walkin closet and sumptuous master bath w/tub, shower and double sinks. Also up is a second beautiful bedroom suite. Lowest level features a large bonus room, laundry area and

www.SPACIOUSTOWNHOUSE.COM

2 Car Garage w/direct access to unit.