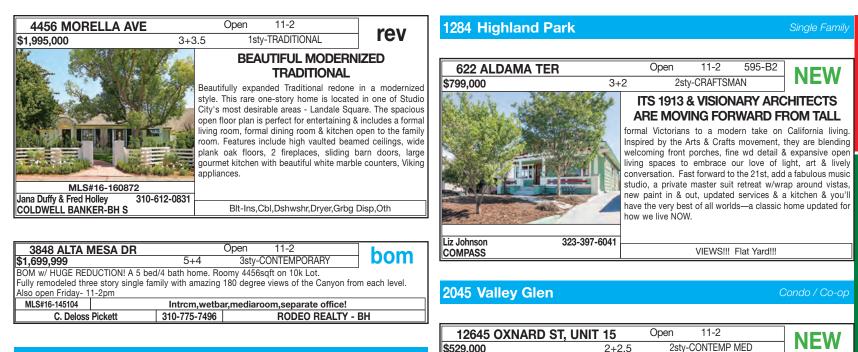

### Single Family

| 2207 MARICO            | PA DR        | Open                                                                                                                                                                                                                                                                                                                                                                                                                                                                                                                          | 11-2             |                        | NEW        |  |  |
|------------------------|--------------|-------------------------------------------------------------------------------------------------------------------------------------------------------------------------------------------------------------------------------------------------------------------------------------------------------------------------------------------------------------------------------------------------------------------------------------------------------------------------------------------------------------------------------|------------------|------------------------|------------|--|--|
| \$989,000              | 3+3          | 3 2sty                                                                                                                                                                                                                                                                                                                                                                                                                                                                                                                        | 2sty-MID-CENTURY |                        |            |  |  |
| 1.                     | -            |                                                                                                                                                                                                                                                                                                                                                                                                                                                                                                                               |                  | LOOR PLA<br>IARTINI CC | N, PERFECT |  |  |
|                        |              | parties, will thrill you, the seamless flow from kitchen to<br>sublimely private patio is ready for Sunday brunch or a quiet<br>cup of morning coffee. Light filled L.R. + WOW views will<br>sooth the soul as you watch the colors change. Private<br>bedroom level w/a view filled master suite & 2 additional<br>bedrooms & full bath & there is room galore. Toss in a<br>big shady side yard, fresh landscaping, fine tuning with<br>impeccable attention to detail, a big garage to hide even<br>more treasuresGroovy!! |                  |                        |            |  |  |
| Liz Johnson<br>COMPASS | 323-397-6041 |                                                                                                                                                                                                                                                                                                                                                                                                                                                                                                                               | Cit              | y View!!!              |            |  |  |