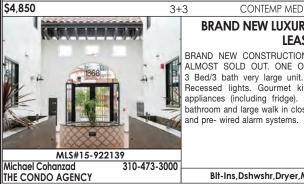

BRAND NEW LUXURY 3 BD/3 BA FOR **LEASE** 

BRAND NEW CONSTRUCTION by Wiseman Residential. ALMOST SOLD OUT. ONE OF THE LAST UNITS LEFT. 3 Bed/3 bath very large unit. Designer Laminate Floors. Recessed lights. Gourmet kitchen with stainless steel appliances (including fridge). Master suite with beautiful bathroom and large walk in closet. In unit washer and dryer and pre- wired alarm systems.

Blt-Ins, Dshwshr, Dryer, Micro, Rng/Ovn, Etc.