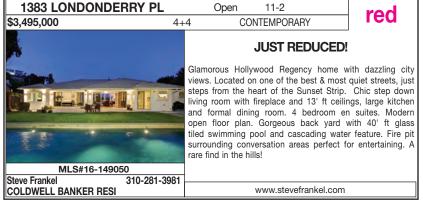

| 6926 WOODROW WILSON D                            | <b>R</b> Open 11-2                                                                                                                                            | NEW     | X 1317 LONDO         | ONDERRY P                                                                            | L I                                                                                                                                                                                                                                                                                                                                                                                                                                                                                              | Lunch 11-2                                              | rod   |
|--------------------------------------------------|---------------------------------------------------------------------------------------------------------------------------------------------------------------|---------|----------------------|--------------------------------------------------------------------------------------|--------------------------------------------------------------------------------------------------------------------------------------------------------------------------------------------------------------------------------------------------------------------------------------------------------------------------------------------------------------------------------------------------------------------------------------------------------------------------------------------------|---------------------------------------------------------|-------|
| <b>\$2,450,000</b> 4-                            | -3 CONTEMPORARY                                                                                                                                               |         | \$15,495,000         | <del>16995000</del>                                                                  | 5+10                                                                                                                                                                                                                                                                                                                                                                                                                                                                                             | 4sty-ARCHITECTURAL                                      | - red |
|                                                  | DROOM, 3<br>ORARY<br>d light & bright 4<br>uring an open floor<br>range, Sub-Zero,<br>ge. Sparkling pool<br>ard. Attached 2 car<br>ywood sign views.<br>home. |         |                      | MAJ<br>S<br>An Arc<br>Strip, c<br>w/ elec<br>& infin<br>elevato<br>deck s<br>State o | MAJOR PRICE REDUCTION I STUNNING<br>SUNSET STRIP ARCHITECTURAL<br>An Architectural-Contemporary situated above the Suns<br>Strip, offering unparalleled design. FIr-to-ceiling glass wa<br>w/ electronic shades, Fleetwood doors, cascading waterf<br>& infinity edge pool. Dedicated club space w/ theat<br>elevator, 6-car garage, & nearly 3500 sqft of addtl rooft<br>deck space & full bar w/ incredible 180-degree city view<br>State of the art Control 4 system with professional speake |                                                         |       |
| MLS#16-170708<br>Jim Noonan 310-801-8182         |                                                                                                                                                               |         | Josh & Matthew Altma |                                                                                      | Sunset                                                                                                                                                                                                                                                                                                                                                                                                                                                                                           | an incredible feat with instant a<br>Blvd has to offer. |       |
| COLDWELL BANKER BHN BBQ,Blt-Ins,Dshwshr,Dryer,Gr |                                                                                                                                                               | bg Disp | DOUGLAS ELLIMAN      |                                                                                      |                                                                                                                                                                                                                                                                                                                                                                                                                                                                                                  | www.TheAltmanBrothers.com                               |       |
|                                                  |                                                                                                                                                               |         |                      |                                                                                      |                                                                                                                                                                                                                                                                                                                                                                                                                                                                                                  |                                                         |       |
|                                                  |                                                                                                                                                               |         |                      |                                                                                      |                                                                                                                                                                                                                                                                                                                                                                                                                                                                                                  | 2 // 2                                                  |       |