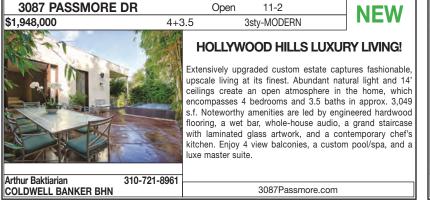

# THE MLS BROKER CARAVAN™ | TUESDAY OPEN HOUSES

| 7668 WOODROW WILSON DR                                                                                                                                                                                                                                                                                                                                                  |              | Open 11-2  |                     | - NEW                                                                                                                                                         | 1822 MARCHEETA PL                                                                                                                                |                     |       | Open 11-2                                                                                                                                                                                                                                                                                                                                                                                                |      |  |
|-------------------------------------------------------------------------------------------------------------------------------------------------------------------------------------------------------------------------------------------------------------------------------------------------------------------------------------------------------------------------|--------------|------------|---------------------|---------------------------------------------------------------------------------------------------------------------------------------------------------------|--------------------------------------------------------------------------------------------------------------------------------------------------|---------------------|-------|----------------------------------------------------------------------------------------------------------------------------------------------------------------------------------------------------------------------------------------------------------------------------------------------------------------------------------------------------------------------------------------------------------|------|--|
| \$2,675,000                                                                                                                                                                                                                                                                                                                                                             | 4+5          | AR         | CHITECTURAL         |                                                                                                                                                               | \$23,995,000                                                                                                                                     | <del>25500000</del> | 4+7   | ARCHITECTURAL                                                                                                                                                                                                                                                                                                                                                                                            | red  |  |
| NEW CONSTRUCTION IS                                                                                                                                                                                                                                                                                                                                                     |              |            |                     | IS AREA 3!                                                                                                                                                    |                                                                                                                                                  |                     |       | BREAKING THE N                                                                                                                                                                                                                                                                                                                                                                                           | MOLD |  |
| This bold example of contemporary brilliantly designed by Belgrade Architect New construction w/unprecedented qualit drenched living spaces w/12 foot ceilings to the yard and view. As you enter, there foot high atrium w/a floating staircase fittee There is a fantastic chef's kitchen w/cente bar, Sub Zero Refrigerator, Wolf Range, do Cesarstone counter tops. |              |            |                     | itect Danijela Trubint.<br>Juality, it features sun<br>lings & walls of glass<br>here is a dramatic 22<br>fitted w/glass railings.<br>enter island, breakfast | Danijela Trubint.<br>y, it features sun<br>& walls of glass<br>is a dramatic 22<br>d w/glass railings.<br>island, breakfast<br>uble Wolf ovens & |                     |       | Brand new architectural, designed by Paul McClean. Warm<br>Modernism with 12 foot ceilings, limestone floors coupled<br>with a stunning wood paneled ceiling provide an aura of<br>calm sophistication. this home exudes the highest quality<br>including a 70 foot book-matched marble exterior wall<br>for privacy. Modern Luxury in the Bird Streets for more<br>information visit: 1822Marcheeta.com |      |  |
| MLS#16-1788                                                                                                                                                                                                                                                                                                                                                             |              |            |                     |                                                                                                                                                               |                                                                                                                                                  | 16-169668           |       |                                                                                                                                                                                                                                                                                                                                                                                                          |      |  |
| Kirk Frieden<br>COLDWELL BANKER BHN                                                                                                                                                                                                                                                                                                                                     | 310-849-8822 | Blt-Ins,Ds | shwshr,Dryer,Grbg D | isp,Hood Fan                                                                                                                                                  | J. Huchel D. Fenton<br>HILTON & HYLAND                                                                                                           | 310.617.            | .4824 | 1822Marcheeta.co                                                                                                                                                                                                                                                                                                                                                                                         | m    |  |