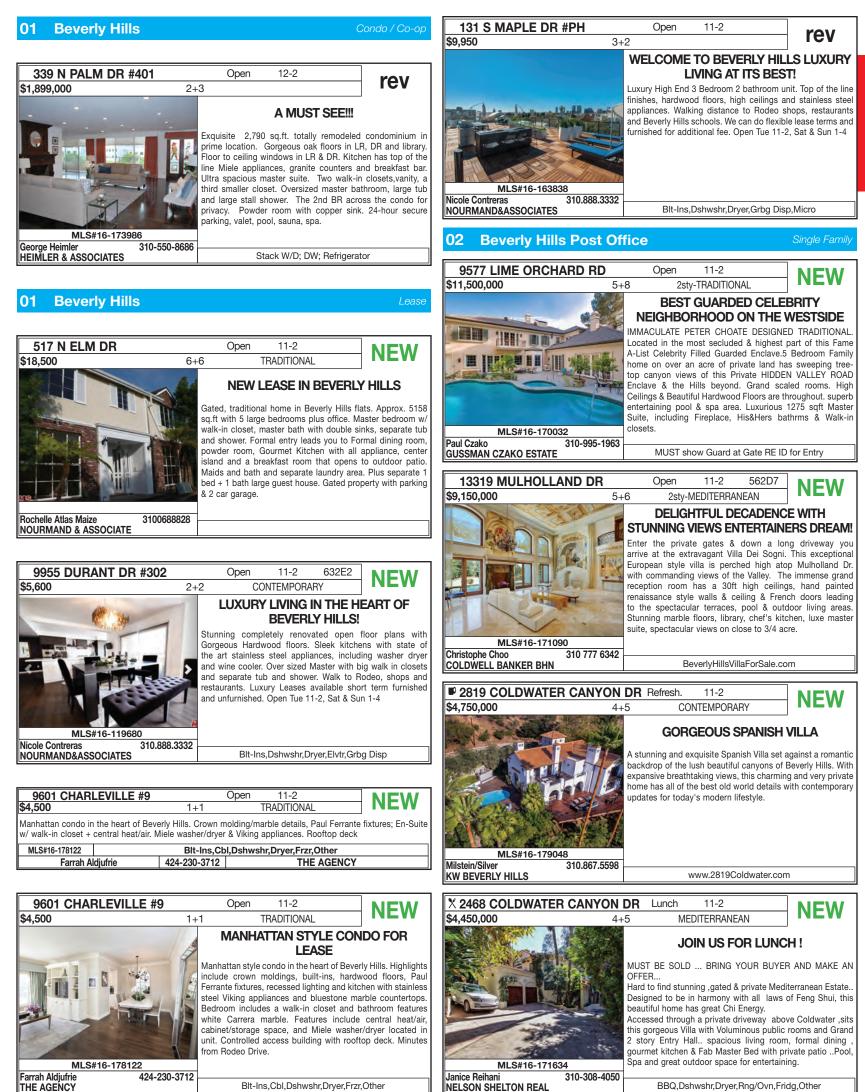

# THE MLS BROKER CARAVAN™ | TUESDAY OPEN HOUSES

| 7668 WOODROW WILSON DR                                                                                                                                                                                                                                                                                                                                                  |              | Open 11-2  |                     | - NEW                                                                                                                                                         | 1822 MARCHEETA PL                                                                                                                                |                     |       | Open 11-2                                                                                                                                                                                                                                                                                                                                                                                                |      |  |
|-------------------------------------------------------------------------------------------------------------------------------------------------------------------------------------------------------------------------------------------------------------------------------------------------------------------------------------------------------------------------|--------------|------------|---------------------|---------------------------------------------------------------------------------------------------------------------------------------------------------------|--------------------------------------------------------------------------------------------------------------------------------------------------|---------------------|-------|----------------------------------------------------------------------------------------------------------------------------------------------------------------------------------------------------------------------------------------------------------------------------------------------------------------------------------------------------------------------------------------------------------|------|--|
| \$2,675,000                                                                                                                                                                                                                                                                                                                                                             | 4+5          | AR         | CHITECTURAL         |                                                                                                                                                               | \$23,995,000                                                                                                                                     | <del>25500000</del> | 4+7   | ARCHITECTURAL                                                                                                                                                                                                                                                                                                                                                                                            | red  |  |
| NEW CONSTRUCTION IS                                                                                                                                                                                                                                                                                                                                                     |              |            |                     | IS AREA 3!                                                                                                                                                    |                                                                                                                                                  |                     |       | BREAKING THE N                                                                                                                                                                                                                                                                                                                                                                                           | MOLD |  |
| This bold example of contemporary brilliantly designed by Belgrade Architect New construction w/unprecedented qualit drenched living spaces w/12 foot ceilings to the yard and view. As you enter, there foot high atrium w/a floating staircase fittee There is a fantastic chef's kitchen w/cente bar, Sub Zero Refrigerator, Wolf Range, do Cesarstone counter tops. |              |            |                     | itect Danijela Trubint.<br>Juality, it features sun<br>lings & walls of glass<br>here is a dramatic 22<br>fitted w/glass railings.<br>enter island, breakfast | Danijela Trubint.<br>y, it features sun<br>& walls of glass<br>is a dramatic 22<br>d w/glass railings.<br>island, breakfast<br>uble Wolf ovens & |                     |       | Brand new architectural, designed by Paul McClean. Warm<br>Modernism with 12 foot ceilings, limestone floors coupled<br>with a stunning wood paneled ceiling provide an aura of<br>calm sophistication. this home exudes the highest quality<br>including a 70 foot book-matched marble exterior wall<br>for privacy. Modern Luxury in the Bird Streets for more<br>information visit: 1822Marcheeta.com |      |  |
| MLS#16-1788                                                                                                                                                                                                                                                                                                                                                             |              |            |                     |                                                                                                                                                               |                                                                                                                                                  | 16-169668           |       |                                                                                                                                                                                                                                                                                                                                                                                                          |      |  |
| Kirk Frieden<br>COLDWELL BANKER BHN                                                                                                                                                                                                                                                                                                                                     | 310-849-8822 | Blt-Ins,Ds | shwshr,Dryer,Grbg D | isp,Hood Fan                                                                                                                                                  | J. Huchel D. Fenton<br>HILTON & HYLAND                                                                                                           | 310.617.            | .4824 | 1822Marcheeta.co                                                                                                                                                                                                                                                                                                                                                                                         | m    |  |