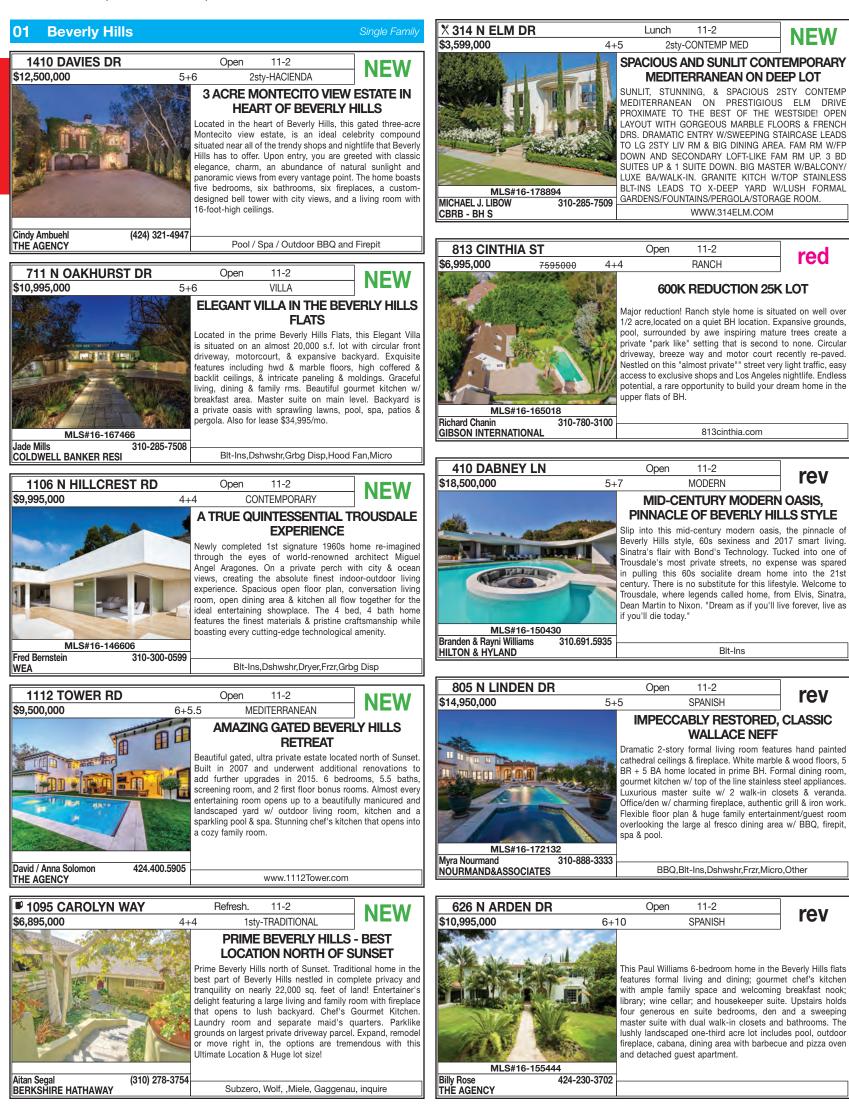

# THE MLS BROKER CARAVAN™ | TUESDAY OPEN HOUSES

| 7668 WOODROW WILSON DR                                                                                                                                                                                                                                                                                                                                                  |              | Open 11-2  |                     | - NEW                                                                                                                                                         | 1822 MARCHEETA PL                                                                                                                                |                     |       | Open 11-2                                                                                                                                                                                                                                                                                                                                                                                                |      |  |
|-------------------------------------------------------------------------------------------------------------------------------------------------------------------------------------------------------------------------------------------------------------------------------------------------------------------------------------------------------------------------|--------------|------------|---------------------|---------------------------------------------------------------------------------------------------------------------------------------------------------------|--------------------------------------------------------------------------------------------------------------------------------------------------|---------------------|-------|----------------------------------------------------------------------------------------------------------------------------------------------------------------------------------------------------------------------------------------------------------------------------------------------------------------------------------------------------------------------------------------------------------|------|--|
| \$2,675,000                                                                                                                                                                                                                                                                                                                                                             | 4+5          | AR         | CHITECTURAL         |                                                                                                                                                               | \$23,995,000                                                                                                                                     | <del>25500000</del> | 4+7   | ARCHITECTURAL                                                                                                                                                                                                                                                                                                                                                                                            | red  |  |
| NEW CONSTRUCTION IS                                                                                                                                                                                                                                                                                                                                                     |              |            |                     | IS AREA 3!                                                                                                                                                    |                                                                                                                                                  |                     |       | BREAKING THE N                                                                                                                                                                                                                                                                                                                                                                                           | MOLD |  |
| This bold example of contemporary brilliantly designed by Belgrade Architect New construction w/unprecedented qualit drenched living spaces w/12 foot ceilings to the yard and view. As you enter, there foot high atrium w/a floating staircase fittee There is a fantastic chef's kitchen w/cente bar, Sub Zero Refrigerator, Wolf Range, do Cesarstone counter tops. |              |            |                     | itect Danijela Trubint.<br>Juality, it features sun<br>lings & walls of glass<br>here is a dramatic 22<br>fitted w/glass railings.<br>enter island, breakfast | Danijela Trubint.<br>y, it features sun<br>& walls of glass<br>is a dramatic 22<br>d w/glass railings.<br>island, breakfast<br>uble Wolf ovens & |                     |       | Brand new architectural, designed by Paul McClean. Warm<br>Modernism with 12 foot ceilings, limestone floors coupled<br>with a stunning wood paneled ceiling provide an aura of<br>calm sophistication. this home exudes the highest quality<br>including a 70 foot book-matched marble exterior wall<br>for privacy. Modern Luxury in the Bird Streets for more<br>information visit: 1822Marcheeta.com |      |  |
| MLS#16-1788                                                                                                                                                                                                                                                                                                                                                             |              |            |                     |                                                                                                                                                               |                                                                                                                                                  | 16-169668           |       |                                                                                                                                                                                                                                                                                                                                                                                                          |      |  |
| Kirk Frieden<br>COLDWELL BANKER BHN                                                                                                                                                                                                                                                                                                                                     | 310-849-8822 | Blt-Ins,Ds | shwshr,Dryer,Grbg D | isp,Hood Fan                                                                                                                                                  | J. Huchel D. Fenton<br>HILTON & HYLAND                                                                                                           | 310.617.            | .4824 | 1822Marcheeta.co                                                                                                                                                                                                                                                                                                                                                                                         | m    |  |