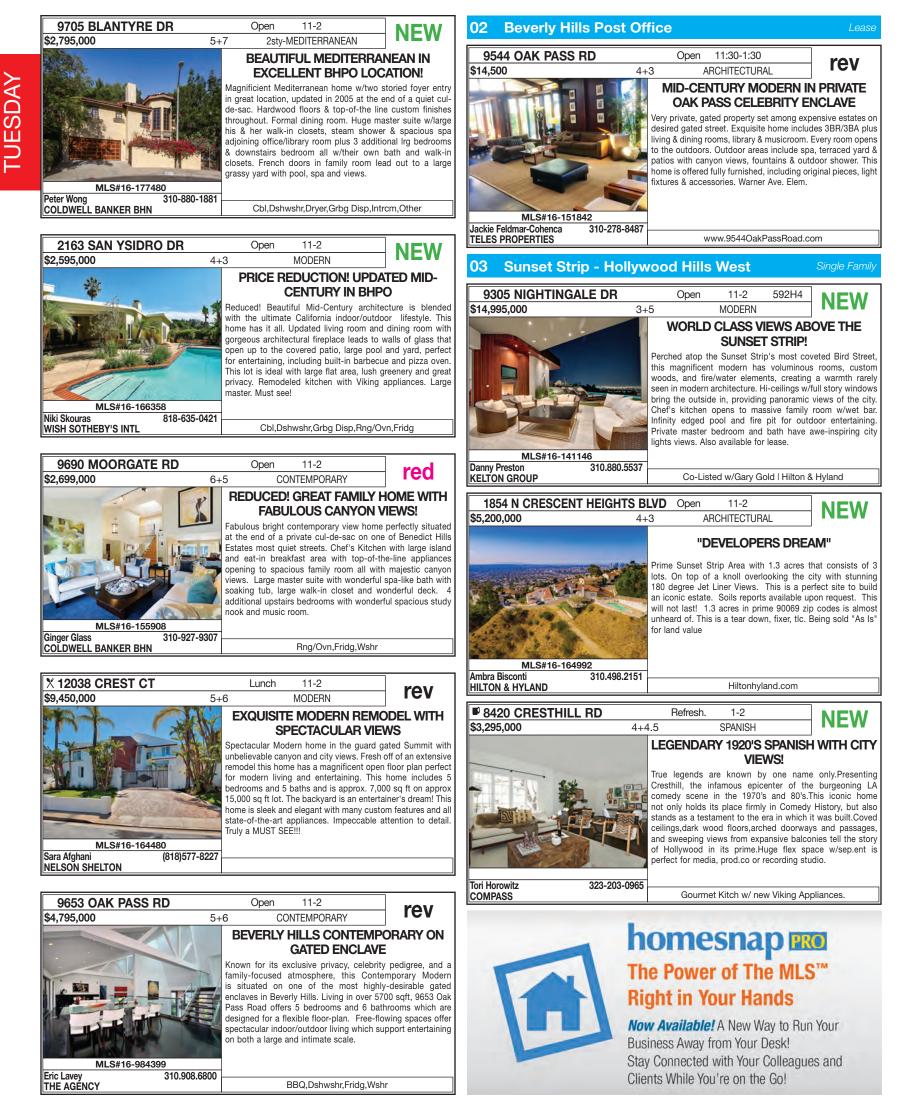

# THE MLS BROKER CARAVAN™ | TUESDAY OPEN HOUSES

| 7668 WOODROW WILSON DR                                                                                                                                                                                                                                                                                                                                                  |              | Open 11-2  |                     | - NEW                                                                                                                                                         | 1822 MARCHEETA PL                                                                                                                                |                     |       | Open 11-2                                                                                                                                                                                                                                                                                                                                                                                                |      |  |
|-------------------------------------------------------------------------------------------------------------------------------------------------------------------------------------------------------------------------------------------------------------------------------------------------------------------------------------------------------------------------|--------------|------------|---------------------|---------------------------------------------------------------------------------------------------------------------------------------------------------------|--------------------------------------------------------------------------------------------------------------------------------------------------|---------------------|-------|----------------------------------------------------------------------------------------------------------------------------------------------------------------------------------------------------------------------------------------------------------------------------------------------------------------------------------------------------------------------------------------------------------|------|--|
| \$2,675,000                                                                                                                                                                                                                                                                                                                                                             | 4+5          | AR         | CHITECTURAL         |                                                                                                                                                               | \$23,995,000                                                                                                                                     | <del>25500000</del> | 4+7   | ARCHITECTURAL                                                                                                                                                                                                                                                                                                                                                                                            | red  |  |
| NEW CONSTRUCTION IS                                                                                                                                                                                                                                                                                                                                                     |              |            |                     | IS AREA 3!                                                                                                                                                    |                                                                                                                                                  |                     |       | BREAKING THE N                                                                                                                                                                                                                                                                                                                                                                                           | MOLD |  |
| This bold example of contemporary brilliantly designed by Belgrade Architect New construction w/unprecedented qualit drenched living spaces w/12 foot ceilings to the yard and view. As you enter, there foot high atrium w/a floating staircase fittee There is a fantastic chef's kitchen w/cente bar, Sub Zero Refrigerator, Wolf Range, do Cesarstone counter tops. |              |            |                     | itect Danijela Trubint.<br>Juality, it features sun<br>lings & walls of glass<br>here is a dramatic 22<br>fitted w/glass railings.<br>enter island, breakfast | Danijela Trubint.<br>y, it features sun<br>& walls of glass<br>is a dramatic 22<br>d w/glass railings.<br>island, breakfast<br>uble Wolf ovens & |                     |       | Brand new architectural, designed by Paul McClean. Warm<br>Modernism with 12 foot ceilings, limestone floors coupled<br>with a stunning wood paneled ceiling provide an aura of<br>calm sophistication. this home exudes the highest quality<br>including a 70 foot book-matched marble exterior wall<br>for privacy. Modern Luxury in the Bird Streets for more<br>information visit: 1822Marcheeta.com |      |  |
| MLS#16-1788                                                                                                                                                                                                                                                                                                                                                             |              |            |                     |                                                                                                                                                               |                                                                                                                                                  | 16-169668           |       |                                                                                                                                                                                                                                                                                                                                                                                                          |      |  |
| Kirk Frieden<br>COLDWELL BANKER BHN                                                                                                                                                                                                                                                                                                                                     | 310-849-8822 | Blt-Ins,Ds | shwshr,Dryer,Grbg D | isp,Hood Fan                                                                                                                                                  | J. Huchel D. Fenton<br>HILTON & HYLAND                                                                                                           | 310.617.            | .4824 | 1822Marcheeta.co                                                                                                                                                                                                                                                                                                                                                                                         | m    |  |