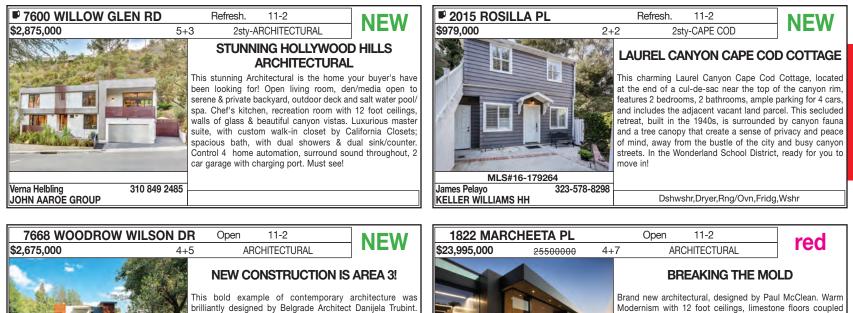

# THE MLS BROKER CARAVAN™ | TUESDAY OPEN HOUSES

| 7668 WOODROW WILSON DR                                                                                                                                                                                                                                                                                                                                                  |              | Open 11-2  |                     | - NEW                                                                                                                                                         | 1822 MARCHEETA PL                                                                                                                                |                     |       | Open 11-2                                                                                                                                                                                                                                                                                                                                                                                                |      |  |
|-------------------------------------------------------------------------------------------------------------------------------------------------------------------------------------------------------------------------------------------------------------------------------------------------------------------------------------------------------------------------|--------------|------------|---------------------|---------------------------------------------------------------------------------------------------------------------------------------------------------------|--------------------------------------------------------------------------------------------------------------------------------------------------|---------------------|-------|----------------------------------------------------------------------------------------------------------------------------------------------------------------------------------------------------------------------------------------------------------------------------------------------------------------------------------------------------------------------------------------------------------|------|--|
| \$2,675,000                                                                                                                                                                                                                                                                                                                                                             | 4+5          | AR         | CHITECTURAL         |                                                                                                                                                               | \$23,995,000                                                                                                                                     | <del>25500000</del> | 4+7   | ARCHITECTURAL                                                                                                                                                                                                                                                                                                                                                                                            | red  |  |
| NEW CONSTRUCTION IS                                                                                                                                                                                                                                                                                                                                                     |              |            |                     | IS AREA 3!                                                                                                                                                    |                                                                                                                                                  |                     |       | BREAKING THE N                                                                                                                                                                                                                                                                                                                                                                                           | MOLD |  |
| This bold example of contemporary brilliantly designed by Belgrade Architect New construction w/unprecedented qualit drenched living spaces w/12 foot ceilings to the yard and view. As you enter, there foot high atrium w/a floating staircase fittee There is a fantastic chef's kitchen w/cente bar, Sub Zero Refrigerator, Wolf Range, do Cesarstone counter tops. |              |            |                     | itect Danijela Trubint.<br>Juality, it features sun<br>lings & walls of glass<br>here is a dramatic 22<br>fitted w/glass railings.<br>enter island, breakfast | Danijela Trubint.<br>y, it features sun<br>& walls of glass<br>is a dramatic 22<br>d w/glass railings.<br>island, breakfast<br>uble Wolf ovens & |                     |       | Brand new architectural, designed by Paul McClean. Warm<br>Modernism with 12 foot ceilings, limestone floors coupled<br>with a stunning wood paneled ceiling provide an aura of<br>calm sophistication. this home exudes the highest quality<br>including a 70 foot book-matched marble exterior wall<br>for privacy. Modern Luxury in the Bird Streets for more<br>information visit: 1822Marcheeta.com |      |  |
| MLS#16-1788                                                                                                                                                                                                                                                                                                                                                             |              |            |                     |                                                                                                                                                               |                                                                                                                                                  | 16-169668           |       |                                                                                                                                                                                                                                                                                                                                                                                                          |      |  |
| Kirk Frieden<br>COLDWELL BANKER BHN                                                                                                                                                                                                                                                                                                                                     | 310-849-8822 | Blt-Ins,Ds | shwshr,Dryer,Grbg D | isp,Hood Fan                                                                                                                                                  | J. Huchel D. Fenton<br>HILTON & HYLAND                                                                                                           | 310.617.            | .4824 | 1822Marcheeta.co                                                                                                                                                                                                                                                                                                                                                                                         | m    |  |