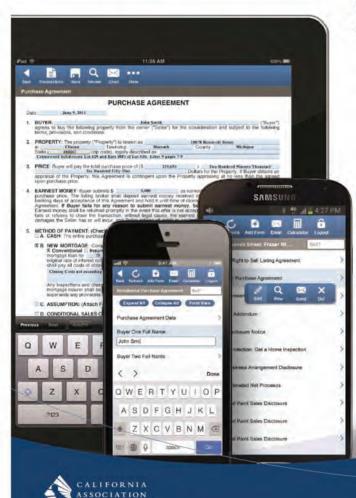

# SIMPLE, INTUITIVE, EASY TO NAVIGATE & MOBILE-FRIENDLY.

- Easy-To-Read Detail Report
- Client Cart Feature
- Enhanced Stats Reports
- Listing Brief Report
- NEW Client Gallery Report
- NEW Showing Report
- NEW Add to Portal Feature

# LEARN TO ACCESS YOUR C.A.R. MEMBER BEN

This training is for NEW users and as a refresher course! Learn about:

- Accessing zipForm<sup>®</sup> Plus
- Using FREE online document storage •
- Import MLS data using MLS-Connect
- Send documents out for eSign with zipLogix Digital Ink®
- Accessing your NEW member benefit, zipForm® Mobile