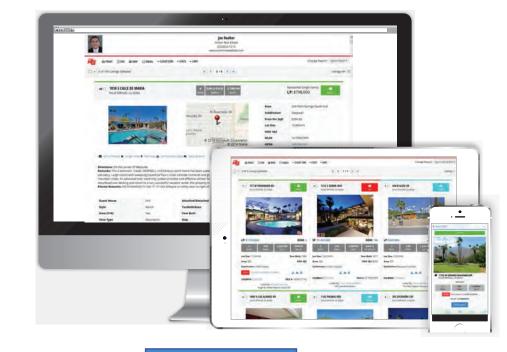

# SIMPLE, INTUITIVE, EASY TO NAVIGATE & MOBILE-FRIENDLY.

- Easy-To-Read Detail Report
- Client Cart Feature
- Enhanced Stats Reports
- Listing Brief Report
- NEW Client Gallery Report
- NEW Showing Report
- NEW Add to Portal Feature