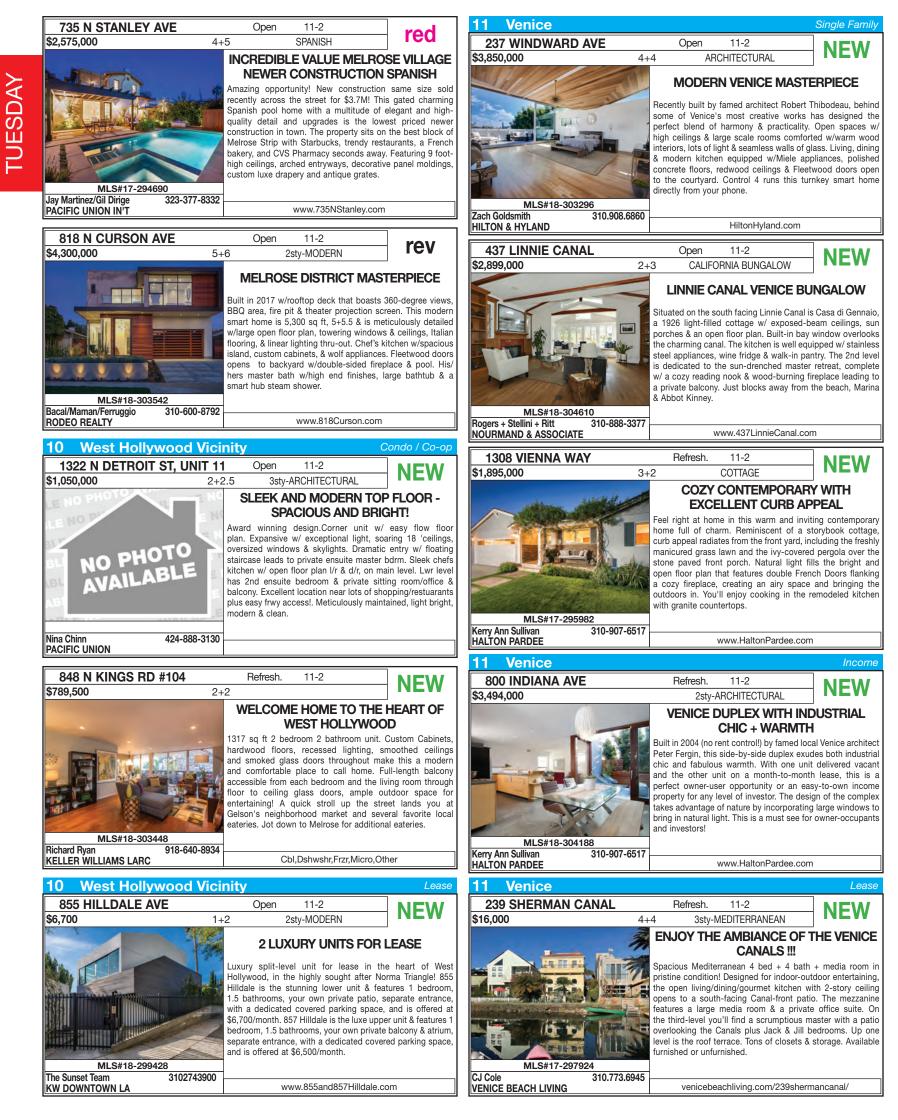

Major upside potential. Check the comps. Jaw-dropping Wolf;Viking;2Washer/Dryers;2CarGarage

www.1527SunsetPlaza.com NEW \$2,249,000 MAJOR UPSIDE POTENTIAL WITH JAW

Hacienda sits far back from the street, having a long private driveway with room to park several cars. The ambiance is one of a relaxing retreat while being in the heart of the city. The home features an open floor plan, pitched open beamed ceiling and hardwood floors throughout. Extra large picture windows bring the lush surroundings into the home. A great place to unwind and entertain. Blt-Ins,Rng/Ovn,Fridg