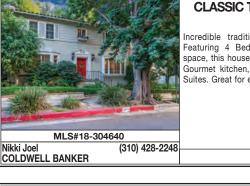

|             |         |     |    | TIONAL  | TRADI       |           |
|-------------|---------|-----|----|---------|-------------|-----------|
| POST        | OUTP    |     |    |         | SIC TRA     | CLAS      |
|             |         | 5   | E  | ESTAT   |             |           |
| st Estates. | Outpost | the | in | located | traditional | ncredible |

Featuring 4 Beds + 3.5 Baths, 3,148 sq ft. of living space, this house has been remodeled sparing no expense. Gourmet kitchen, Formal dining room + Den, Two Master Suites. Great for entertaining!

Refresh 11-2 NIENA/