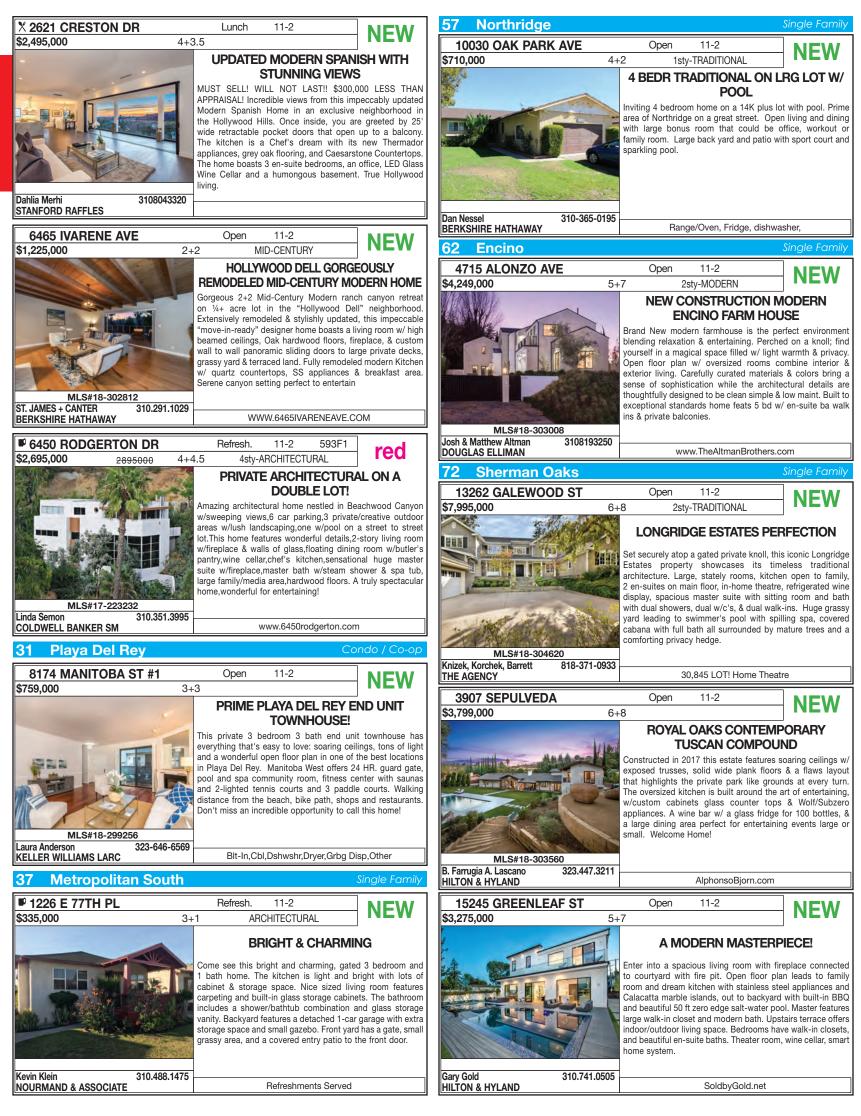

IONAL  | TRADI       |           |
|-------------|---------|-----|----|---------|-------------|-----------|
| POST        | OUTP    |     |    |         | SIC TRA     | CLAS      |
|             |         | 5   | E  | ESTAT   |             |           |
| st Estates. | Outpost | the | in | located | traditional | ncredible |

Featuring 4 Beds + 3.5 Baths, 3,148 sq ft. of living space, this house has been remodeled sparing no expense. Gourmet kitchen, Formal dining room + Den, Two Master Suites. Great for entertaining!

Refresh 11-2 NIENA/

323-793-7405 Neal Baddin COLDWELL BANKER RESI 2070 OUTPOST DR 4+4

MLS#18-304046

COLDWELL BANKER \$1,425,000



ESDAY



# TUESDAY, JANUARY 23, 2018 | 141





# TUESDAY, JANUARY 23, 2018 | 143



ESDAY







# TUESDAY, JANUARY 23, 2018 | 147



SDAY





NEW & Improved Reports! VESTAPLUS<sup>™</sup> Features Now Available on The MLS<sup>™</sup>