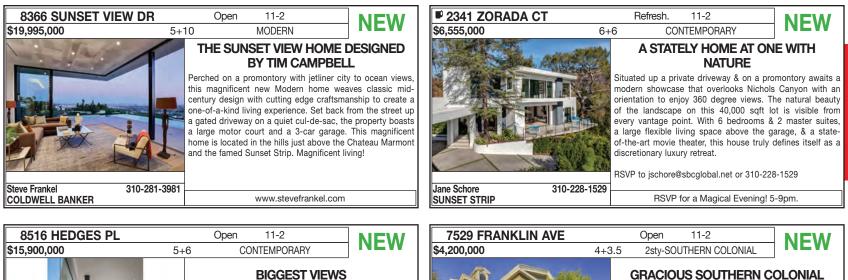

MLS#18-304108 Jory Burton SOTHEBYS INTL REALTY 310.766.5679

\$2,975,000

9396 SIERRA MAR DR Refresh. 11-2 3+3 2sty-COUNTRY ENGLISH **DROPPING VIEWS** views. Don't be shy!! Bring all offers!!!

MLS#18-301412 310-729-1649 Marc NoahlJulia DeLorme SOTHEBY'S

Major upside potential. Check the comps. Jaw-dropping Wolf;Viking;2Washer/Dryers;2CarGarage

www.1527SunsetPlaza.com NEW \$2,249,000 MAJOR UPSIDE POTENTIAL WITH JAW

Hacienda sits far back from the street, having a long private driveway with room to park several cars. The ambiance is one of a relaxing retreat while being in the heart of the city. The home features an open floor plan, pitched open beamed ceiling and hardwood floors throughout. Extra large picture windows bring the lush surroundings into the home. A great place to unwind and entertain. Blt-Ins,Rng/Ovn,Fridg