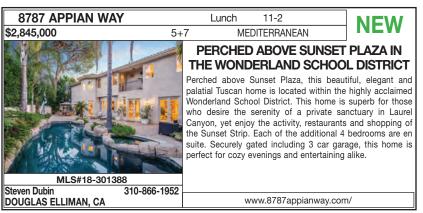

rdwd Flr

### THE MLS BROKER CARAVAN™ | TUESDAY OPEN HOUSES



filled home features wraparound terraces with stunning city light views.. Gorgeous chef's kitchen with generous counter space, island and stainless steel appliances opens to elegant dining room as well as sunny breakfast area and den overlooking spectacular salt water pool, grassy lawn and outdoor TV lounge area. Gracious living room opens to huge terrace perfect for watching sunsets

MLS#18-304108 Jory Burton SOTHEBYS INTL REALTY 310.766.5679

\$2,975,000

9396 SIERRA MAR DR Refresh. 11-2 3+3 2sty-COUNTRY ENGLISH **DROPPING VIEWS** views. Don't be shy!! Bring all offers!!!

MLS#18-301412 310-729-1649 Marc NoahlJulia DeLorme SOTHEBY'S

Major upside potential. Check the comps. Jaw-dropping Wolf;Viking;2Washer/Dryers;2CarGarage









www.1527SunsetPlaza.com NEW \$2,249,000 MAJOR UPSIDE POTENTIAL WITH JAW



Hacienda sits far back from the street, having a long private driveway with room to park several cars. The ambiance is one of a relaxing retreat while being in the heart of the city. The home features an open floor plan, pitched open beamed ceiling and hardwood floors throughout. Extra large picture windows bring the lush surroundings into the home. A great place to unwind and entertain. Blt-Ins,Rng/Ovn,Fridg

|             |         |     |    | TIONAL  | TRADI       |           |
|-------------|---------|-----|----|---------|-------------|-----------|
| POST        | OUTP    |     |    |         | SIC TRA     | CLAS      |
|             |         | 5   | E  | ESTAT   |             |           |
| st Estate