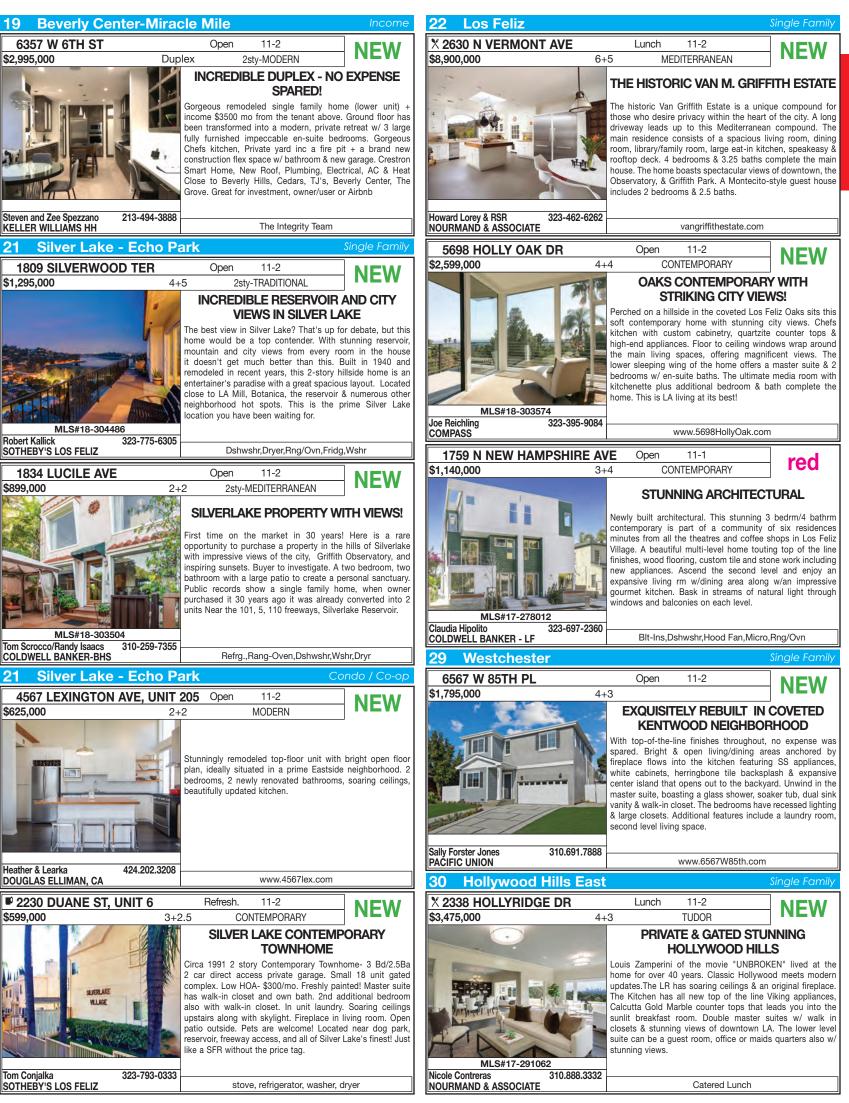

|    | TIONAL  | TRADI       |           |
|-------------|---------|-----|----|---------|-------------|-----------|
| POST        | OUTP    |     |    |         | SIC TRA     | CLAS      |
|             |         | 5   | E  | ESTAT   |             |           |
| st Estates. | Outpost | the | in | located | traditional | ncredible |

Featuring 4 Beds + 3.5 Baths, 3,148 sq ft. of living space, this house has been remodeled sparing no expense. Gourmet kitchen, Formal dining room + Den, Two Master Suites. Great for entertaining!

Refresh 11-2 NIENA/

323-793-7405 Neal Baddin COLDWELL BANKER RESI 2070 OUTPOST DR 4+4

MLS#18-304046

COLDWELL BANKER \$1,425,000



ESDAY



# TUESDAY, JANUARY 23, 2018 | 141





# TUESDAY, JANUARY 23, 2018 | 143



ESDAY







# TUESDAY, JANUARY 23, 2018 | 147



SDAY





NEW & Improved Reports! VESTAPLUS<sup>™</sup> Features Now Available on The MLS<sup>™</sup>