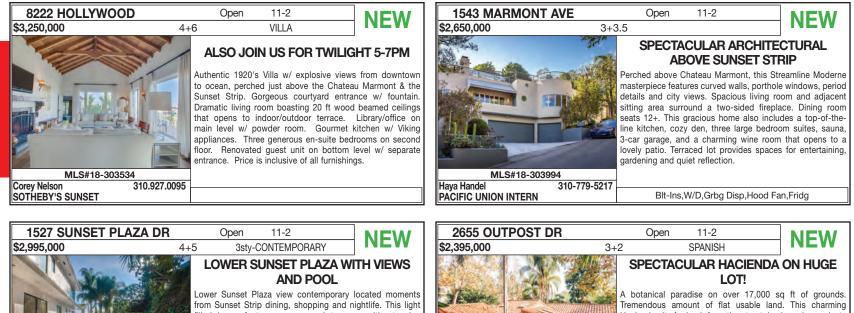

|      |                                                                                                                                                                                                                                             |                                                                                                                                                              |  |

\$3.599.000

7904 WOODROW WILSON DR







Open

4 + 4

11-2

CONTEMPORARY

Spanish in Outpost Estates 4 Beds, 4 Baths

310-980-5304

Pool, Dshwshr, Rfrg, Hrdwd Flr

### THE MLS BROKER CARAVAN™ | TUESDAY OPEN HOUSES



filled home features wraparound terraces with stunning city light views.. Gorgeous chef's kitchen with generous counter space, island and stainless steel appliances opens to elegant dining room as well as sunny breakfast area and den overlooking spectacular salt water pool, grassy lawn and outdoor TV lounge area. Gracious living room opens to huge terrace perfect for watching sunsets

MLS#18-304108 Jory Burton SOTHEBYS INTL REALTY 310.766.5679

\$2,975,000

9396 SIERRA MAR DR Refresh. 11-2 3+3 2sty-COUNTRY ENGLISH **DROPPING VIEWS** views. Don't be shy!! Bring all offers!!!

MLS#18-301412 310-729-1649 Marc NoahlJulia DeLorme SOTHEBY'S

Major upside potential. Check the comps. Jaw-dropping Wolf;Viking;2Washer/Dryers;2CarGarage









www.1527SunsetPlaza.com NEW \$2,249,000 MAJOR UPSIDE