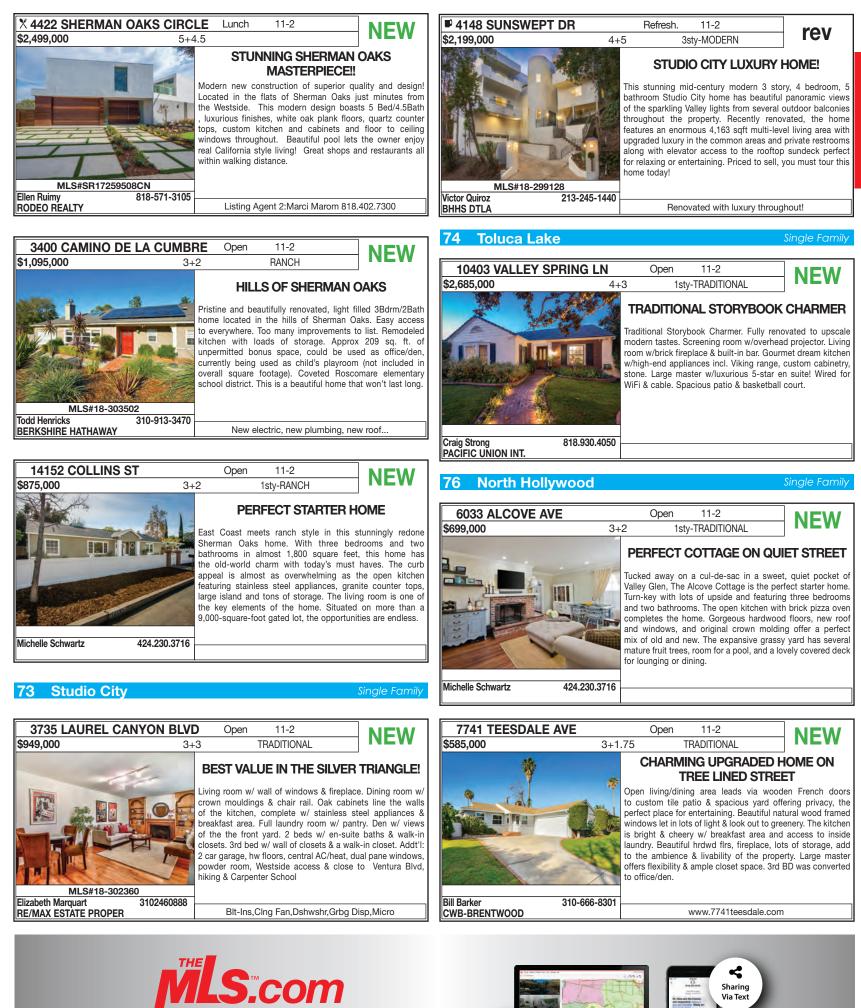

NAL  | TRADI       |           |
|-------------|---------|-----|----|---------|-------------|-----------|
| POST        | OUTP    |     |    |         | SIC TRA     | CLAS      |
|             |         | 5   | E  | ESTAT   |             |           |
| st Estates. | Outpost | the | in | located | traditional | ncredible |

Featuring 4 Beds + 3.5 Baths, 3,148 sq ft. of living space, this house has been remodeled sparing no expense. Gourmet kitchen, Formal dining room + Den, Two Master Suites. Great for entertaining!

Refresh 11-2 NIENA/

323-793-7405 Neal Baddin COLDWELL BANKER RESI 2070 OUTPOST DR 4+4

MLS#18-304046

COLDWELL BANKER \$1,425,000



ESDAY



# TUESDAY, JANUARY 23, 2018 | 141





# TUESDAY, JANUARY 23, 2018 | 143



ESDAY







# TUESDAY, JANUARY 23, 2018 | 147



SDAY





NEW & Improved Reports! VESTAPLUS<sup>™</sup> Features Now Available on The MLS<sup>™</sup>