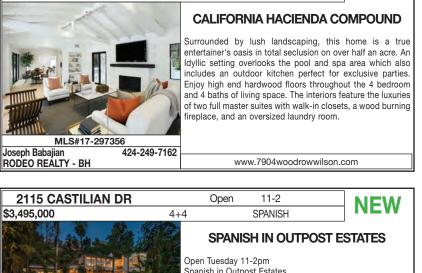

|      |                                                                                                                                                                                                                                             |                                                                                                                                                              |  |

\$3.599.000

7904 WOODROW WILSON DR







Open

4 + 4

11-2

CONTEMPORARY

Spanish in Outpost Estates 4 Beds, 4 Baths

310-980-5304

Pool, Dshwshr, Rfrg, Hrdwd Flr

### THE MLS BROKER CARAVAN™ | TUESDAY OPEN HOUSES



filled home features wraparound terraces with stunning city light views.. Gorgeous chef's kitchen with generous counter space, island and stainless steel appliances opens to elegant dining room as well as sunny breakfast area and den overlooking spectacular salt water pool, grassy lawn and outdoor TV lounge area. Gracious living room opens to huge terrace perfect for watching sunsets

MLS#18-304108 Jory Burton SOTHEBYS INTL REALTY 310.766.5679

\$2,975,000

9396 SIERRA MAR DR Refresh. 11-2 3+3 2sty-COUNTRY ENGLISH **DROPPING VIEWS** views. Don't be shy!! Bring all offers!!!

MLS#18-301412 310-729-1649 Marc NoahlJul