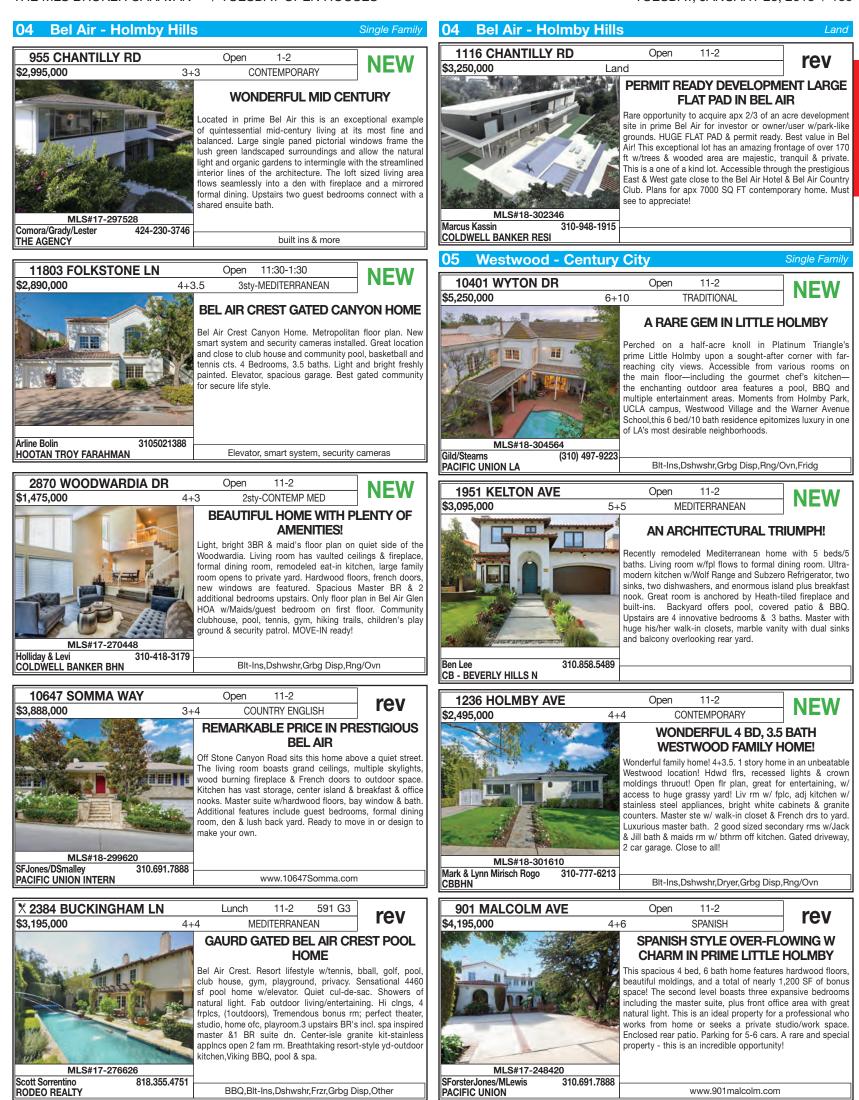

**FSDAY** 

NEW

| \$15,900,000 5                     | 0+6 CONTEMPORARY                                                                                                                                                                                                                                                                                                                                                                                                        |                                                                                                                              | \$4,200,000                                      | 4+3.      | 5 2sty-SOUTHERN COLONIAL                                                                                                                                                                                                                                                                                                                                                                                                                                                                                                             |
|------------------------------------|-------------------------------------------------------------------------------------------------------------------------------------------------------------------------------------------------------------------------------------------------------------------------------------------------------------------------------------------------------------------------------------------------------------------------|------------------------------------------------------------------------------------------------------------------------------|--------------------------------------------------|-----------|--------------------------------------------------------------------------------------------------------------------------------------------------------------------------------------------------------------------------------------------------------------------------------------------------------------------------------------------------------------------------------------------------------------------------------------------------------------------------------------------------------------------------------------|
|                                    | BIGGEST VIEWS                                                                                                                                                                                                                                                                                                                                                                                                           |                                                                                                                              |                                                  | <u>8.</u> | GRACIOUS SOUTHERN COLONIAL                                                                                                                                                                                                                                                                                                                                                                                                                                                                                                           |
|                                    | New Construction Rising up from one of<br>promontory view sites along Sunset Strip<br>kind contemporary design by world rend<br>Architects. Explosive views spanning Downtor<br>all the way west to Century City & the Od<br>minimalist but warm material palette is displi-<br>the interiors. Features including 5 bedroo<br>infinity pool, Gym, & Theater Fully Furnis<br>Location, Architecture & Views - Live above | is a One of a<br>pwned Belzberg<br>pwn Los Angeles<br>cean beyond. A<br>ayed throughout<br>oms, zero-edge<br>ihed & Turnkey. |                                                  |           | Rare 1912 Southern Colonial above street & behind hedges<br>w/ privacy & views. Grand, bright entry parlour opens to<br>iving room, formal dining, eat-in kitchen, & guest bed w/<br>path. Upstairs includes master suite, 2 family beds, & sun<br>oom. Extensive decking w/ veranda, bbq area, & pool.<br>2-story accessory structure w/ gym & shower downstairs &<br>I-bed guest house w/ kitchenette & bath up. Significantly<br>historic, from "Rebel Without A Cause". Wattles Park<br>adjacent, near Hollywood & Sunset Strip. |
| T. McKillen P. Fogarty 310.779.241 | _                                                                                                                                                                                                                                                                                                                                                                                                                       |                                                                                                                              | MLS#18-304294<br>JR Davidson + Nina Chea 323.821 | 7300      |                                                                                                                                                                                                                                                                                                                                                                                                                                                                                                                                      |
| HILTON & HYLAND                    | TyroneMckillen.com                                                                                                                                                                                                                                                                                                                                                                                                      |                                                                                                                              | KW LARCHMONT                                     | .1500     | RedXRealEstate.com/7529Franklin                                                                                                                                                                                                                                                                                                                                                                                                                                                                                                      |
|                                    |                                                                                                                                                                                                                                                                                                                                                                                                                         |                                                                                                                              | <u></u>                                          |           |                                                                                                                                                                                                                                                                                                                                                                                                                                                                                                                                      |