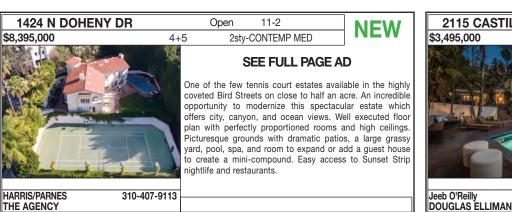

|      |                                                                                                                                                                                                                                             |                                                                                                                                                              |  |

\$3.599.000

7904 WOODROW WILSON DR







Open

4 + 4

11-2

CONTEMPORARY

Spanish in Outpost Estates 4 Beds, 4 Baths

310-980-5304

Pool, Dshwshr, Rfrg, Hrdwd Flr

### THE MLS BROKER CARAVAN™ | TUESDAY OPEN HOUSES



filled home features wraparound terraces with stunning city light views.. Gorgeous chef's kitchen with generous counter space, island and stainless steel appliances opens to elegant dining room as well as sunny breakfast area and den overlooking spectacular salt water pool, grassy lawn and outdoor TV lounge area. Gracious living room opens to huge terrace perfect for watching sunsets

MLS#18-304108 Jory Burton SOTHEBYS INTL REALTY 310.766.5679

\$2,975,000

9396 SIERRA MAR DR Refresh. 11-2 3+3 2sty-COUNTRY ENGLISH **DROPPING VIEWS** views. Don't be shy!! Bring all offers!!!

MLS#18-301412 310-729-1649 Marc NoahlJ