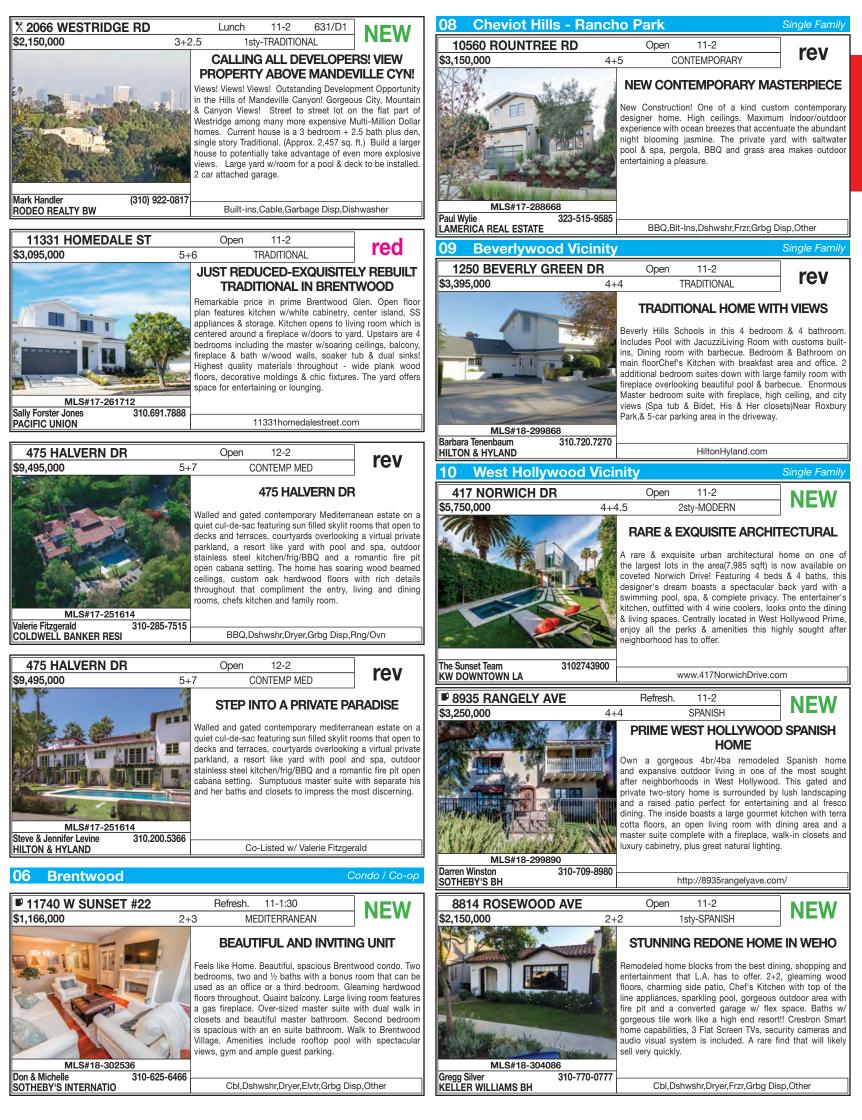

\$3.599.000

7904 WOODROW WILSON DR

Open

4 + 4

11-2

CONTEMPORARY

Spanish in Outpost Estates 4 Beds, 4 Baths

310-980-5304

Pool, Dshwshr, Rfrg, Hrdwd Flr