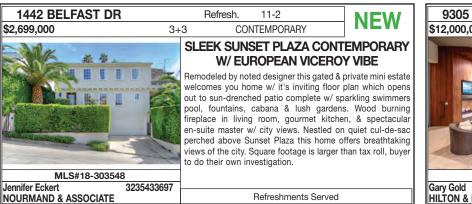

Major upside potential. Check the comps. Jaw-dropping Wolf;Viking;2Washer/Dryers;2CarGarage

www.1527SunsetPlaza.com NEW \$2,249,000 MAJOR UPSIDE POTENTIAL WITH JAW

Hacienda sits far back from the street, having a long private driveway with room to park several cars. The ambiance is one of a relaxing retreat while being in the heart of the city. The home features an open floor plan, pitched open beamed ceiling and hardwood floors throughout. Extra large picture windows bring the lush surroundings into the home. A great place to unwind and entertain. Blt-Ins,Rng/Ovn,Fridg