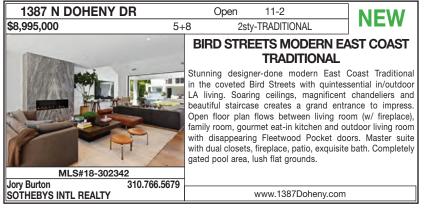

|      |                                                                                                                                                                                                                                             |                                                                                                                                                              |  |

\$3.599.000

7904 WOODROW WILSON DR







Open

4 + 4

11-2

CONTEMPORARY

Spanish in Outpost Estates 4 Beds, 4 Baths

310-980-5304

Pool, Dshwshr, Rfrg, Hrdwd Flr

### THE MLS BROKER CARAVAN™ | TUESDAY OPEN HOUSES



filled home features wraparound terraces with stunning city light views.. Gorgeous chef's kitchen with generous counter space, island and stainless steel appliances opens to elegant dining room as well as sunny breakfast area and den overlooking spectacular salt water pool, grassy lawn and outdoor TV lounge area. Gracious living room opens to huge terrace perfect for watching sunsets

MLS#18-304108 Jory Burton SOTHEBYS INTL REALTY 310.766.5679

\$2,975,000

9396 SIERRA MAR DR Refresh. 11-2 3+3 2sty-COUNTRY ENGLISH **DROPPING VIEWS** views. Don't be shy!! Bring all offers!!!

MLS#18-301412 310-729-1649 Marc Noah