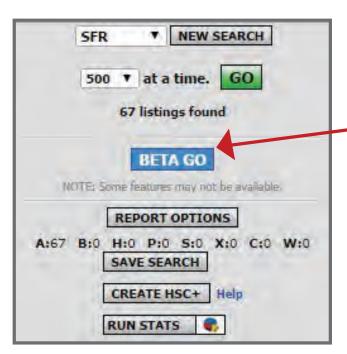

#### NOW AVAILABLE...

Click The **BETA GO** Button from Any of Your Mobile Devices.

Try It... It Is Simple and Intuitive!