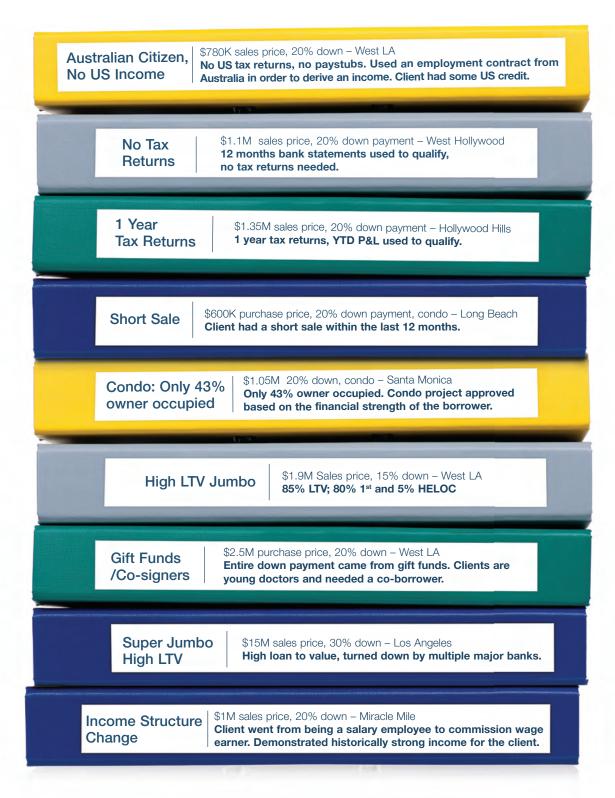

## MORE OPTIONS = MORE CLOSED PURCHASES

A quick sampling of recent deals:

#### DELAYED FINANCING Investment Purchase

\$1.5m purchase, \$1.05m loan, 70 LTV Recouped Funds from ALL Cash Purchase

#### ASSETS AS INCOME Jumbo Purchase

\$1.1m purchase, \$715,000 loan Imputed \$14k/mth income from \$1.2m Inv. Acct.

#### NO MORTGAGE INSURANCE Jumbo Purchase 10.1% Down

\$1.65m purchase, \$1.475m loan, 89.9 LTV One Loan, no Mortgage Insurance, no HELOC

#### NO TAX RETURNS Jumbo Purchase

\$1.15m purchase, \$747,500 loan, 7/1 ARM Bank Statements used in Lieu of Tax Returns

#### INTEREST-ONLY Jumbo Purchase

\$3.95m purchase, \$2.96m loan, 75 LTV Closed in 21 days

#### HIGH DEBT-TO-INCOME Jumbo Purchase

\$2.23m purchase, \$1.449m loan, 65 LTV Borrower with 54% Debt-to-Income ratio