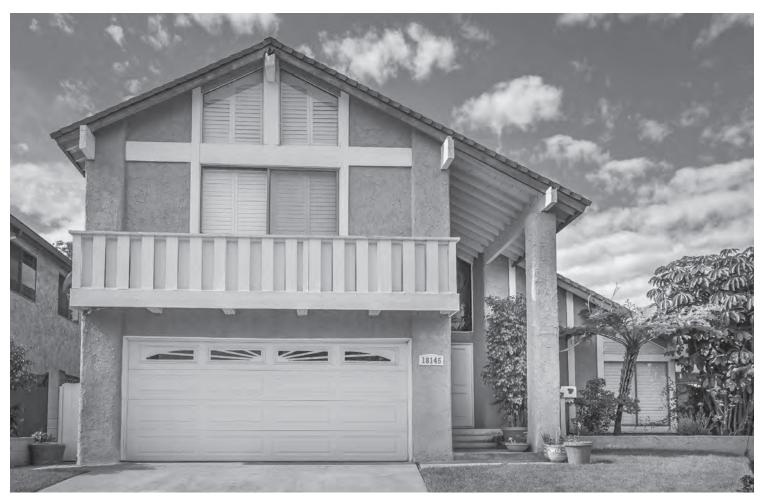

#### FIRST TIME ON THE MARKET IN 47 YEARS

Offered at \$758,000

18145 Delano Street, Tarzana California

This incredible home sited at the end of a tranquil cul-de-sac has been maintained and cared for by the same owner since it was built in 1970. The layout is ideal, comprised of a formal living room with vaulted ceilings, adjacent dining room area and a sunken room with fireplace which compliments the kitchen and great room; 4 bedrooms, 2½ bathrooms, 2,483± square feet on a 5,563± square foot lot. Upon reaching the upstairs level a cozy and well thought out library/lounge area welcomes you.

There are 3 bedrooms with a shared bathroom plus a 4th bedroom/lovely master suite with private bathroom and balcony complete the 2nd floor. The backyard has a pool and a large area for al fresco dining and lounge area. A bonus room leads you to an over-sized 2-car garage.

The close proximity to shops and restaurants make this home a total dream come true.

SHARONA ALPERIN sharona.alperin@sothebyshomes.com | 310.888.3708

IVAN MARCHETTI ivan.marchetti@sothebyshomes.com | 310.467.1542