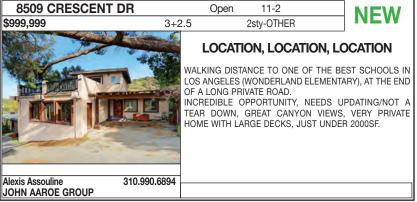

#### TUESDAY, FEBRUARY 21, 2017 | 121

floor plan living w/ beamed ceilings & fireplace opening to

den/media room taking in the city views from all angles.

Features a gourmet kitchen island, 3 guestrooms and a master suite boasting cathedral ceilings, walk-in closet, spaike bathroom and a private terrace overlooking the pool and MLS#17-201694 Dustin Nicholas 310-770-1847 www.1732NicholsCanyonRoad.com NICHOLAS PROPERTYGRP Blt-Ins, Dshwshr, Dryer, Grbg Disp, Hood Fan 8305 KIRKWOOD DR Refresh 11-2 NEW NEW \$1.449.000 4+2 2sty-CRAFTSMAN