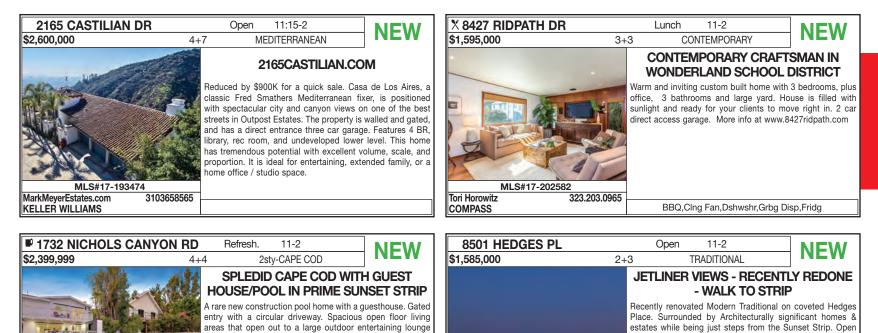

#### 4245 VANETTA DRIVE, STUDIO CITY

#### OPEN TUESDAY | 11 - 2

Stunning architectural view home in Studio City. Great room with soaring ceilings, fireplace, clerestory windows, wet bar, and deck. Hollywood style movie theatre, massive wine room, and gourmet eat-in Chef's kitchen with granite counters, dual wall ovens and island. Master retreat with cathedral ceilings, fireplace, office loft, and spa-like bath with soaking tub and glass shower. Multiple levels of gardens, mature greenery, and patios. A luxurious lifestyle rarely seen outside of the Hollywood Hills. Offered at \$2,349,000

Craig Strong Executive Director, Aaroe Estates 310.439.3225 direct craig@strongrealtor.com strongrealtor.com

Aaroe Group does not guarantee the accuracy of square footage, lot size, or other information concerning the condition or features of the property provided by the seller or obtained from public records and r sources and the buyer is advised to independently verify the accuracy of that information. CalBRE 01450387.