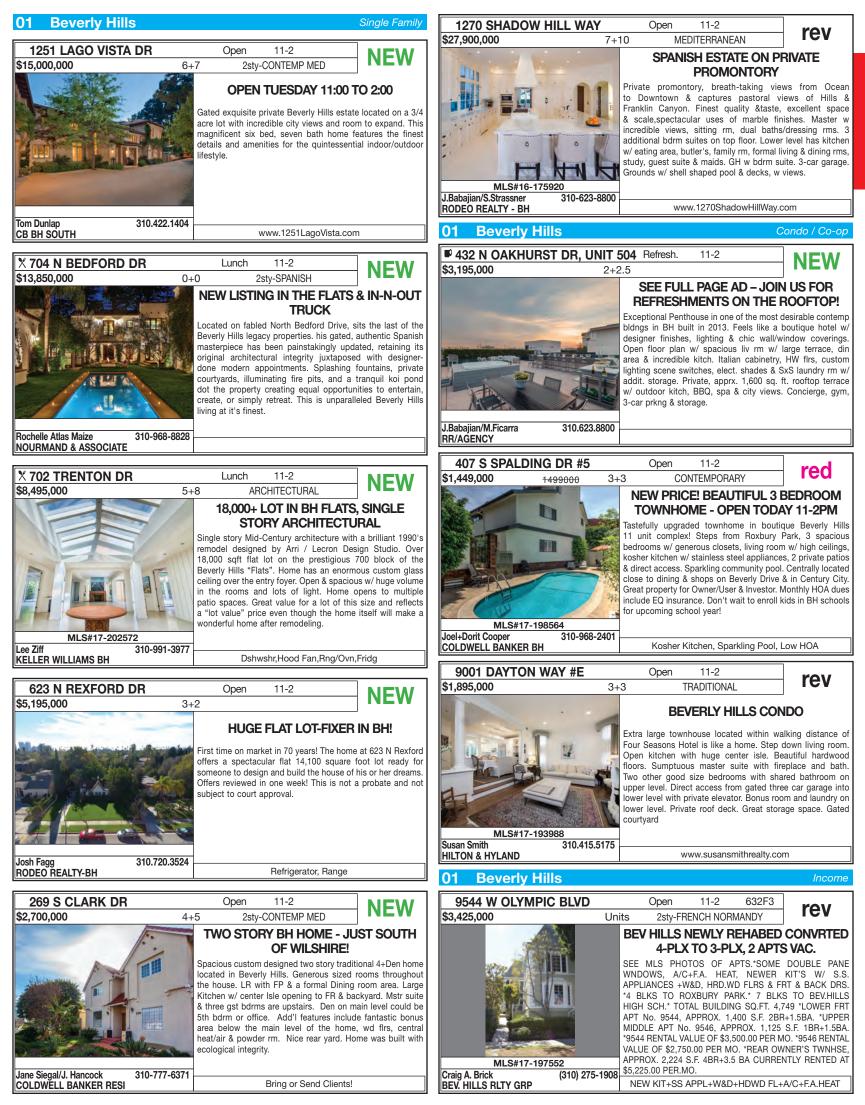

#### 33+ ACRE PARCEL IN PRIME CENTRAL MALIBU LOCATION

20715 Las Flores Mesa Drive, Malibu www.20715LasFlores.com

#### BY APPOINTMENT ONLY

*\$6,950,000...* Ideally nestled in the central hills of Malibu, this expansive 33 acres lot offers a stunning 360-degree unobstructed view of canyon, mountains and ocean. This inventive parcel contains several separate, graded lots with road access and head-on views of the Pacific. Depending on your lifestyle preference, the land can be subdivided into multiple lots or used for one exclusive, multi-faceted estate. Located less than half a mile up Las Flores Canyon, the location is easily accessible to 405 Fwy, PCH and Santa Monica. Yet it's removed enough from the city bustle to provide the kind of remote serenity and privacy expected from a prime Malibu address. Architectural plans have been drawn for an alluring 10,000+ sq. ft. estate with a large swimming pool and cabana. The City of Malibu has started the approval process technical reports (Geology, Biology, Archeology, Soils, Landscaping and Water Seepage Pits) covering the property. Red Lines on first photo show only approximate boundary of property. LESS THAN ONE MILE FROM PCH | CENTRAL MALIBU