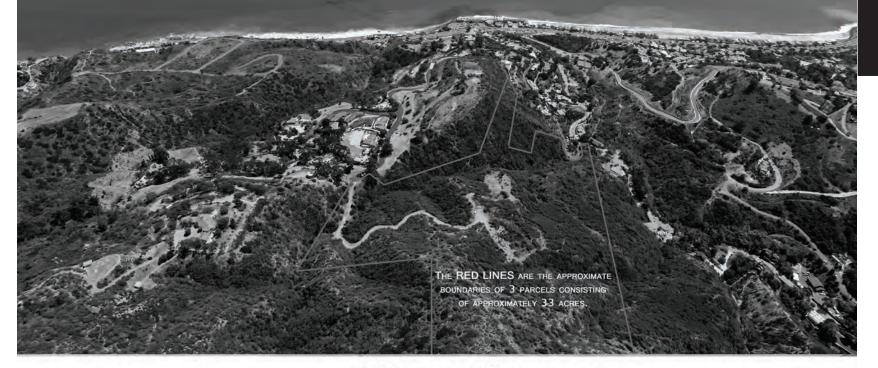

#### 33+ ACRE PARCEL IN PRIME CENTRAL MALIBU LOCATION

20715 Las Flores Mesa Drive, Malibu www.20715LasFlores.com

#### BY APPOINTMENT ONLY

*\$6,950,000...* Ideally nestled in the central hills of Malibu, this expansive 33 acres lot offers a stunning 360-degree unobstructed view of canyon, mountains and ocean. This inventive parcel contains several separate, graded lots with road access and head-on views of the Pacific. Depending on your lifestyle preference, the land can be subdivided into multiple lots or used for one exclusive, multi-faceted estate. Located less than half a mile up Las Flores Canyon, the location is easily accessible to 405 Fwy, PCH and Santa Monica. Yet it's removed enough from the city bustle to provide the kind of remote serenity and privacy expected from a prime Malibu address. Architectural plans have been drawn for an alluring 10,000+ sq. ft. estate with a large swimming pool and cabana. The City of Malibu has started the approval process technical reports (Geology, Biology, Archeology, Soils, Landscaping and Water Seepage Pits) covering the property. Red Lines on first photo show only approximate boundary of property. LESS THAN ONE MILE FROM PCH | CENTRAL MALIBU