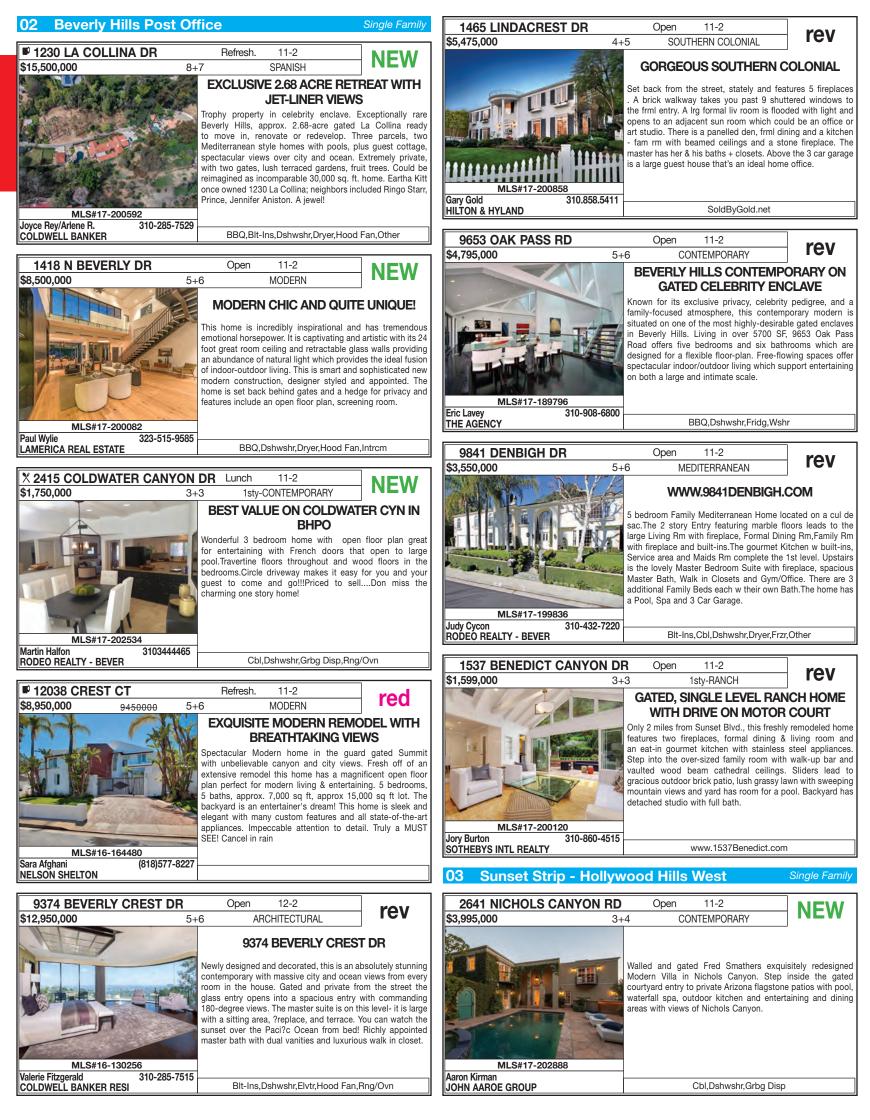

#### FIRST TIME ON THE MARKET IN 47 YEARS

Offered at \$758,000

18145 Delano Street, Tarzana California

This incredible home sited at the end of a tranquil cul-de-sac has been maintained and cared for by the same owner since it was built in 1970. The layout is ideal, comprised of a formal living room with vaulted ceilings, adjacent dining room area and a sunken room with fireplace which compliments the kitchen and great room; 4 bedrooms, 2½ bathrooms, 2,483± square feet on a 5,563± square foot lot. Upon reaching the upstairs level a cozy and well thought out library/lounge area welcomes you.

There are 3 bedrooms with a shared bathroom plus a 4th bedroom/lovely master suite with private bathroom and balcony complete the 2nd floor. The backyard has a pool and a large area for al fresco dining and lounge area. A bonus room leads you to an over-sized 2-car garage.

The close proximity to shops and restaurants make this home a total dream come true.

SHARONA ALPERIN sharona.alperin@sothebyshomes.com | 310.888.3708

IVAN MARCHETTI ivan.marchetti@sothebyshomes.com | 310.467.1542