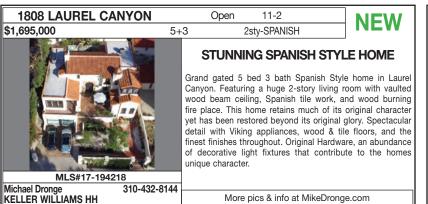

#### TUESDAY, FEBRUARY 21, 2017 | 121

floor plan living w/ beamed ceilings & fireplace opening to

den/media room taking in the city views from all angles.

Features a gourmet kitchen island, 3 guestrooms and a master suite boasting cathedral ceilings, walk-in closet, spaike bathroom and a private terrace overlooking the pool and MLS#17-201694 Dustin Nicholas 310-770-1847 www.1732NicholsCanyonRoad.com NICHOLAS PROPERTYGRP Blt-Ins, Dshwshr, Dryer, Grbg Disp, Hood Fan 8305 KIRKWOOD DR Refresh 11-2 NEW NEW \$1.449.000 4+2 2sty-CRAFTSMAN