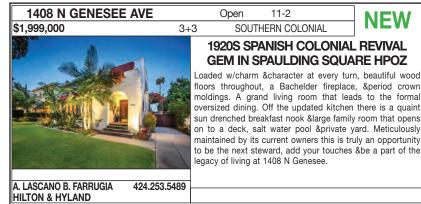

#### 4245 VANETTA DRIVE, STUDIO CITY

#### OPEN TUESDAY | 11 - 2

Stunning architectural view home in Studio City. Great room with soaring ceilings, fireplace, clerestory windows, wet bar, and deck. Hollywood style movie theatre, massive wine room, and gourmet eat-in Chef's kitchen with granite counters, dual wall ovens and island. Master retreat with cathedral ceilings, fireplace, office loft, and spa-like bath with soaking tub and glass shower. Multiple levels of gardens, mature greenery, and patios. A luxurious lifestyle rarely seen outside of the Hollywood Hills. Offered at \$2,349,000

Craig Strong Executive Director, Aaroe Estates 310.439.3225 direct craig@strongrealtor.com strongrealtor.com

Aaroe Group does not guarantee the accuracy of square footage, lot size, or other information concerning the condition or features of the property provided by the seller or obtained from public records and r sources and the buyer is advised to independently verify the accuracy of that information. CalBRE 01450387.