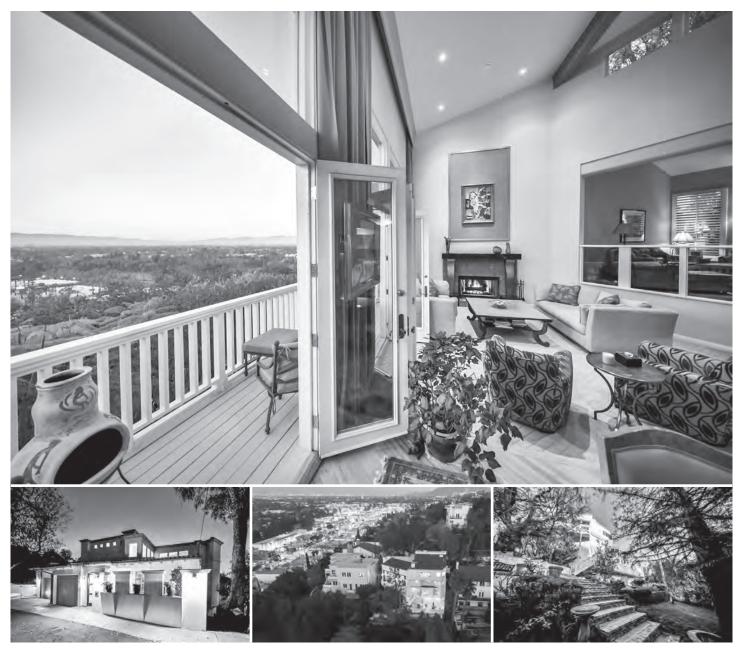

#### 4245 VANETTA DRIVE, STUDIO CITY

#### OPEN TUESDAY | 11 - 2

Stunning architectural view home in Studio City. Great room with soaring ceilings, fireplace, clerestory windows, wet bar, and deck. Hollywood style movie theatre, massive wine room, and gourmet eat-in Chef's kitchen with granite counters, dual wall ovens and island. Master retreat with cathedral ceilings, fireplace, office loft, and spa-like bath with soaking tub and glass shower. Multiple levels of gardens, mature greenery, and patios. A luxurious lifestyle rarely seen outside of the Hollywood Hills. Offered at \$2,349,000