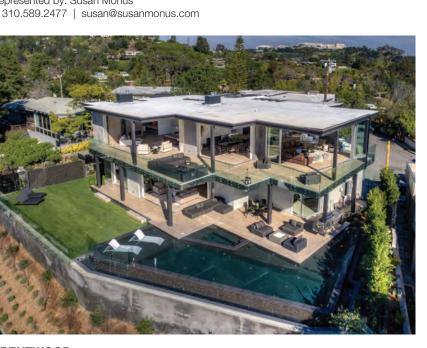

#### MALIBU

Stunning Buff & Hensman modern on 60 ft of beach. Recently re-imagined to make the interiors soar to match the beauty and expanse of the ocean views. 4 bedrooms, 4+ baths, \$13,995,000

Represented by: Susan Monus T. 310.589.2477 | susan@susanmonus.com