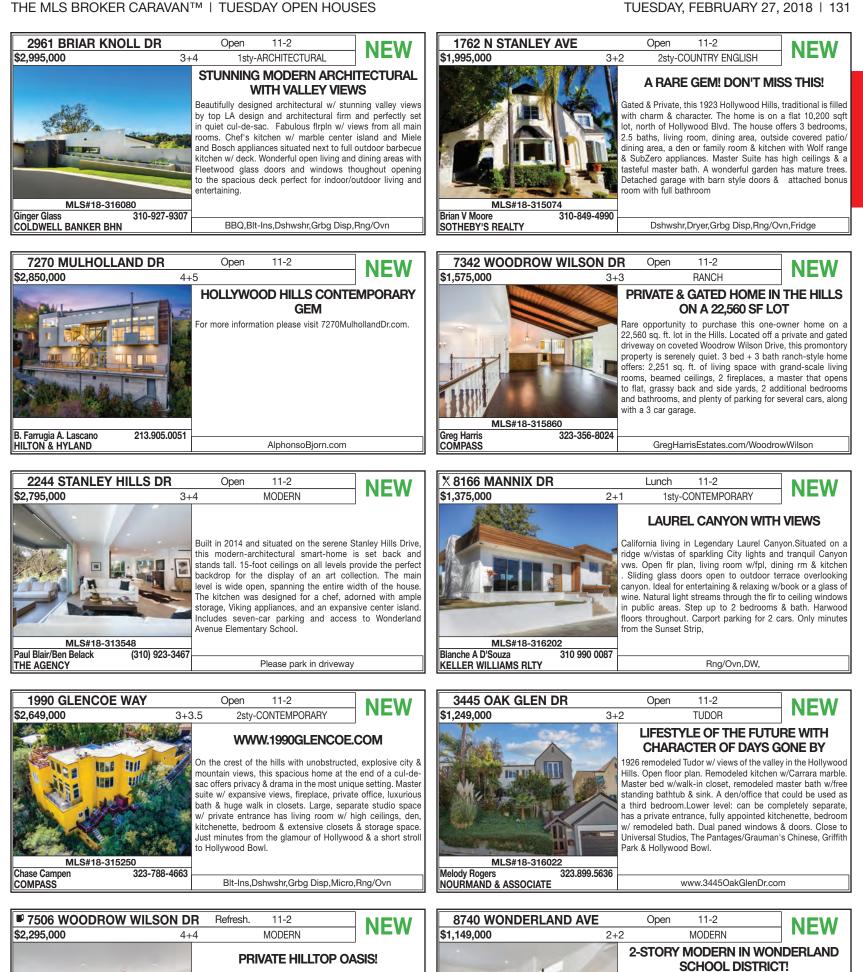

BBQ,Blt-Ins,Cbl,Dshwshr,Dryer,Other

Internet Ready. Retreat & Relax ... MLS#18-315822 Heidi Davis 213-819-1289 KELLER WILLIAMS LARC

Blt-Ins,Cbl,Dshwshr,Dryer,Frzr,Other

Feel the Fresh Air Surrounding you from Inside the Walls

of this Private Hilltop Oasis. Built in 1950, then Renovated in 2015 this Modern Retreat sits on a Street-to-Street Lot with 2 Levels of Living Space. Outdoor Spaces Inc Upper

Level Lounge w/Built-In BBQ & Seating. Lower Level Enjoys

Multiple Patio Spaces. Plenty of Ideas to add a Pool! Renos

Inc. Oak Floors, Recessed Lighting, Dual-Glazed Windows, New Roof, Plumbing, 2-zone HVAC, Built-In Speakers &

TUESDAY

TUESDAY

MAKING THE MARKET WORK