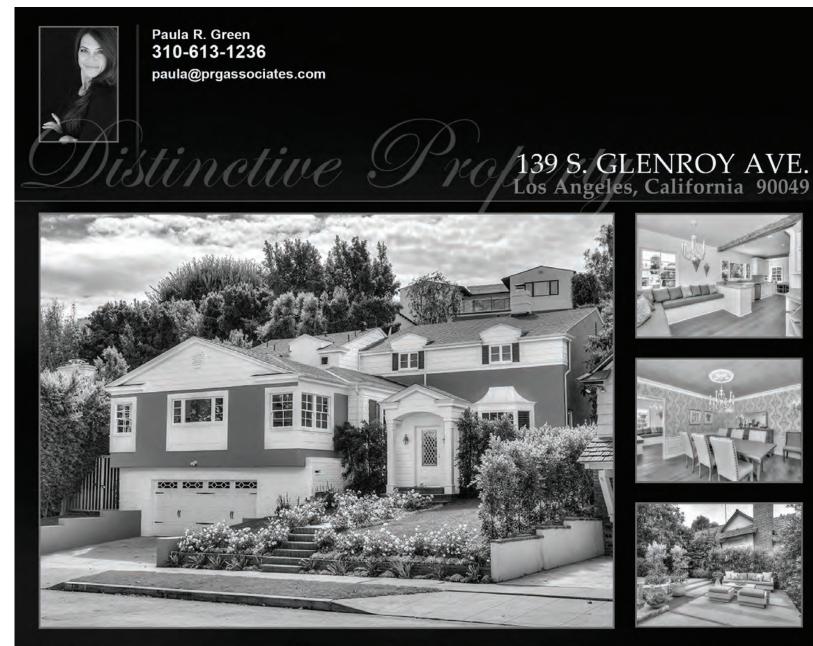

| 9306 WARBLER WAY          | rev | \$3,495,000 | 3+3    | *      |
| 16-974375 | <b>592J4</b> 1-4     | 1527 SUNSET PLAZA DR      | rev | \$3,249,000 | 4+5    | *      |
| 4         | Bel Air - Hol        | mby Hills                 |     |             | Single | Family |
| 15-929301 | 1-4                  | 2041 ROSCOMARE RD         | rev | \$1,950,000 | 3+3    | *      |
| 5         | Westwood -           | Century City              |     | Сс          | ondo / | Co-op  |
| 16-975263 | 1-5                  | 10787 WILSHIRE #404       | NEW | \$599,000   | 2+3    | *      |
| 16-975263 | 1-5                  | 10787 WILSHIRE #404       | NEW | \$599,000   | 2+3    | *      |
| 15-965107 | 2-5                  | 10433 WILSHIRE BLVD #PH D | rev | \$1,599,950 | 3+3    | *      |



# \$2,875,000 5 Beds, 6 Baths

MLS # 16-971991

\* NEW EXCLUSIVE LISTING.

\* LEGENDARY LAKER KAREEM ABDUL JABBAR'S FORMER WESTWOOD HILLS HOME.

\* EXQUISITE PERIOD DETAILS & HIGH-END FINISHES.

\* MOST DESIRABLE STREET NEAR UCLA. CENTRALLY LOCATED. FREEWAY CLOSE.

COVETED WARNER SCHOOL.



See the Virtual Tour! www.tourfactory.com/1450150 Equal Housing Opportunity | All Information Deemed Reliable but not Guaranteed AREA

2

**BEVERLY HILLS POST OFFICE** 



## Gated Mini Estate in Prime BHPO 9620 CEDARBROOK | BEVERLY HILLS | 90210





A huge motor court welcomes you to this 6 bed/7½ bath on almost ONE acre of land. Fabulous English Country house with great entertaining areas. Huge formal living room that pours into a sizable family room; all leading to the backyard. Formal dining near