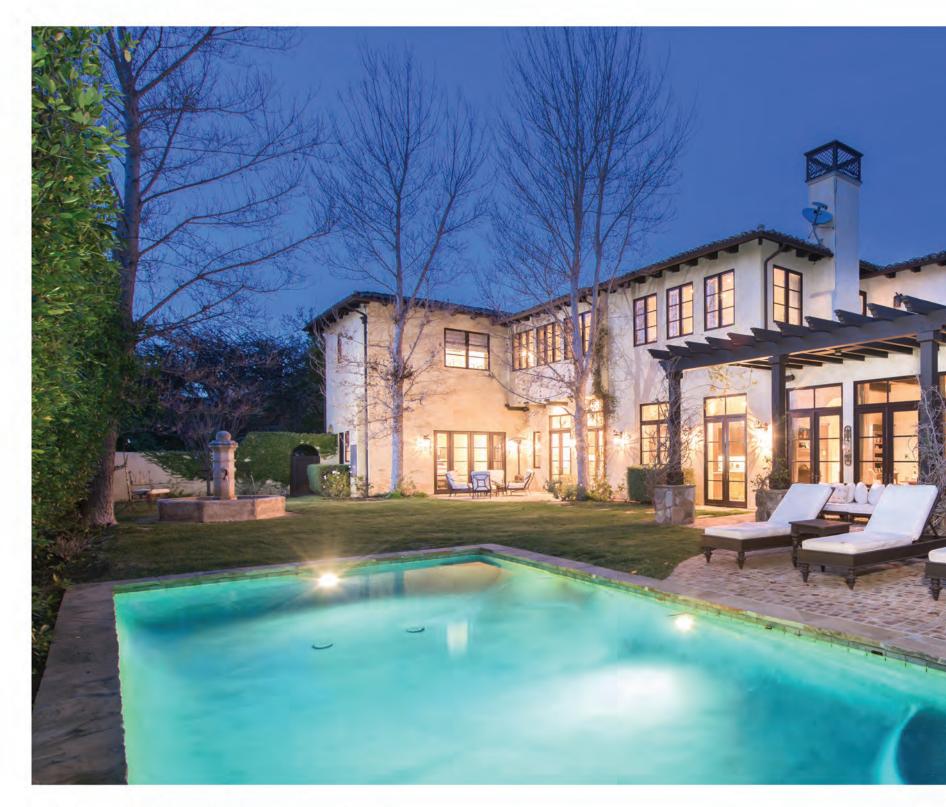

## 501 ST. CLOUD ROAD

5 BEDROOMS | 5 BATHROOMS | 4,822 SQ. FT. | 26,210 SQ. FT. LOT

Resting in prime Bel Air, this is an unparalleled development opportunity to restore a magnificent estate or reimagine a custom dream home on over 1/2 an acre of lush terrain in L.A.'s most prestigious neighborhood. In the last year alone, over a dozen homes in this coveted pocket of the Platinum Triangle sold for over \$20 million. Enjoy unrivaled privacy and seclusion while only minutes from the heart of Beverly Hills at a grand, revitalized retreat nestled within L.A.'s most exclusive enclave.

MAURICIO UMANSKY 424.230.3701

FARRAH ALDJUFRIE 424.230.3712

EDUARDO UMANSKY 424.230.3715