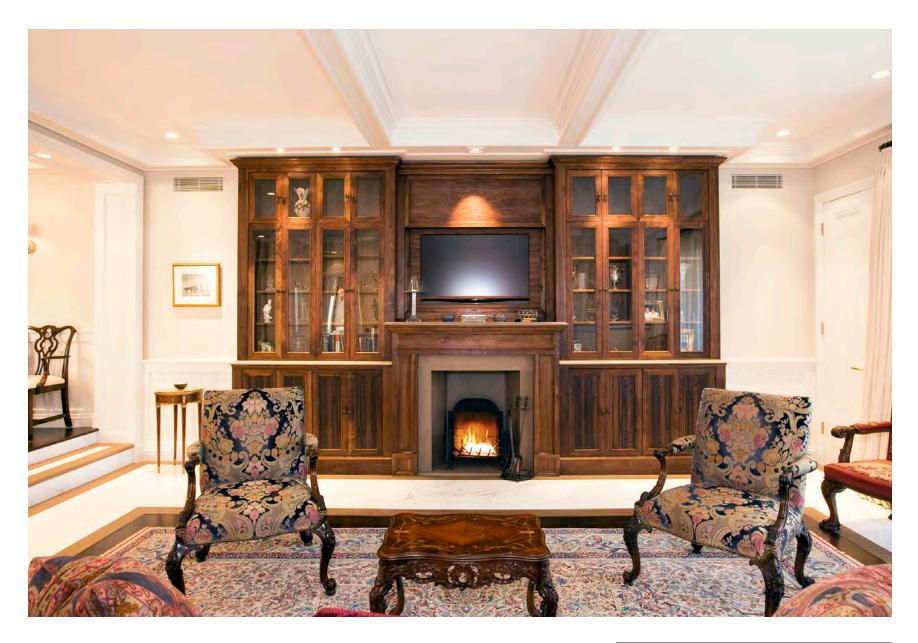

### 1584 Benedict Canyon Dr | Beverly Hills \$1,795,000 Open Tuesday 11-2

Nestled in lower Benedict Canyon, rests a 1930's romantic Spanish 2,600+sf home with charming details and beautiful canyon views. This 3 bedroom/3 bathroom+ maid's, renovated in 1990, features red Spanish Saltillo tile, Brazilian walnut peg and groove hardwood floors, wrought iron, classic tiling and exposed wood beams throughout that truly echoes from another era.