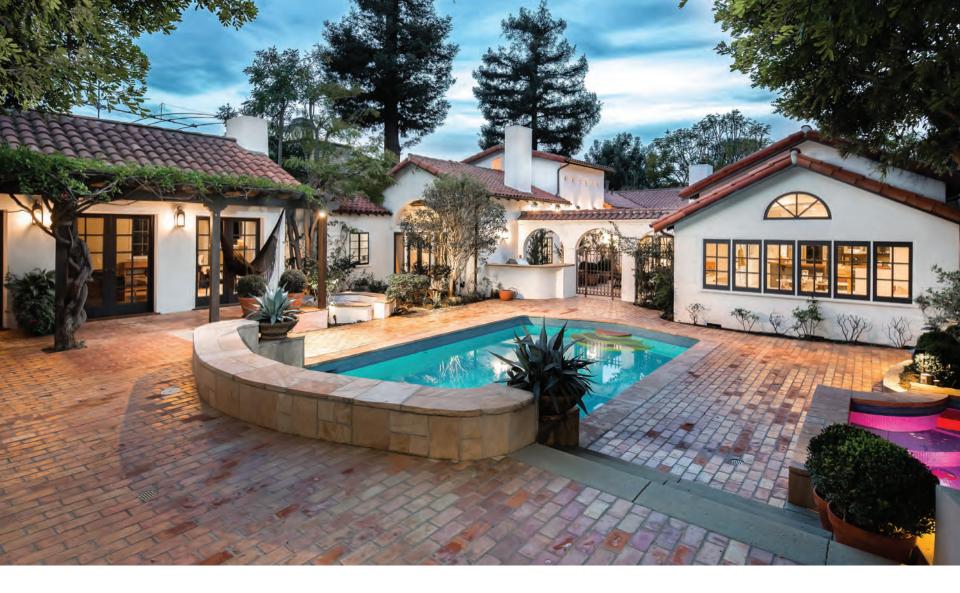

### 156 S SWALL DRIVE, BEVERLY HILLS

This Spanish revival home has been extensively renovated from top to bottom by acclaimed Dana Rae Design, melding old world charm and character with modern luxury. This mini compound style home offers wonderful privacy and features 4 generous bedrooms upstairs, an office/bedroom down & 3.5 baths in the main house. In addition there is a very charming detached guest apartment over the garage with its own bathroom, a rare find in Beverly Hills. The property personifies the California lifestyle bringing the outdoors inside from almost every room, light, bright and open. An impressive new kitchen features chef's appliances, custom cabinetry, charming breakfast area, and marble countertops.

### 156SwallDr.com | Offered at: \$3,499,000