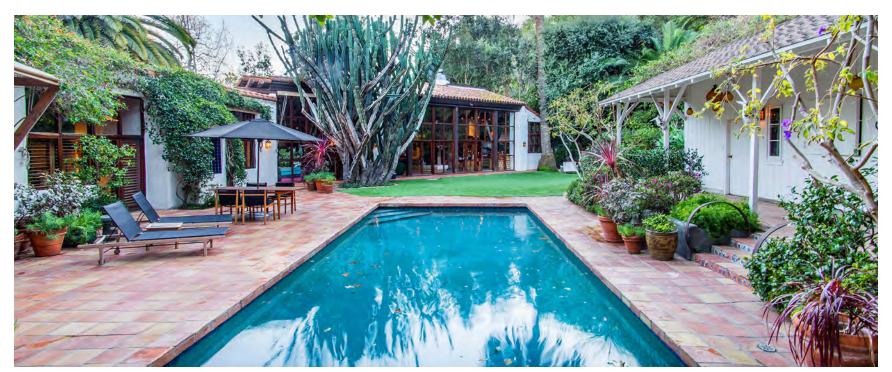

### 156 S SWALL DRIVE, BEVERLY HILLS

This Spanish revival home has been extensively renovated from top to bottom by acclaimed Dana Rae Design, melding old world charm and character with modern luxury. This mini compound style home offers wonderful privacy and features 4 generous bedrooms upstairs, an office/bedroom down & 3.5 baths in the main house. In addition there is a very charming detached guest apartment over the garage with its own bathroom, a rare find in Beverly Hills. The property personifies the California lifestyle bringing the outdoors inside from almost every room, light, bright and open. An impressive new kitchen features chef's appliances, custom cabinetry, charming breakfast area, and marble countertops.

### 156SwallDr.com | Offered at: \$3,499,000