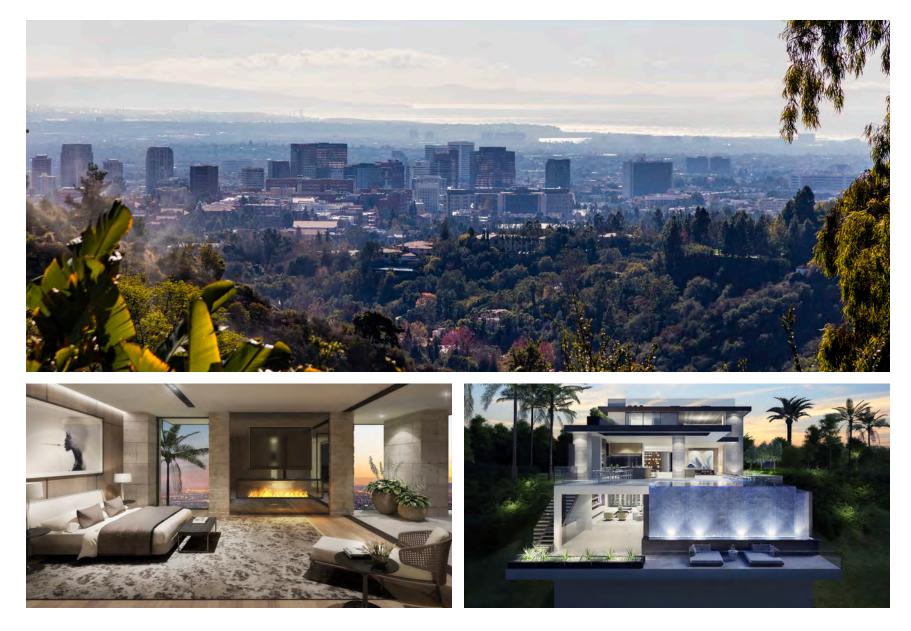

## 501 ST. CLOUD ROAD

5 BEDROOMS | 5 BATHROOMS | 4,822 SQ. FT. | 26,210 SQ. FT. LOT

Resting in prime Bel Air, this is an unparalleled development opportunity to restore a magnificent estate or reimagine a custom dream home on over 1/2 an acre of lush terrain in L.A.'s most prestigious neighborhood. In the last year alone, over a dozen homes in this coveted pocket of the Platinum Triangle sold for over \$20 million. Enjoy unrivaled privacy and seclusion while only minutes from the heart of Beverly Hills at a grand, revitalized retreat nestled within L.A.'s most exclusive enclave.

MAURICIO UMANSKY 424.230.3701

FARRAH ALDJUFRIE 424.230.3712

EDUARDO UMANSKY 424.230.3715

### OPEN TUESDAY 11-2PM

NEW LISTING

OFFERED AT \$11,900,000