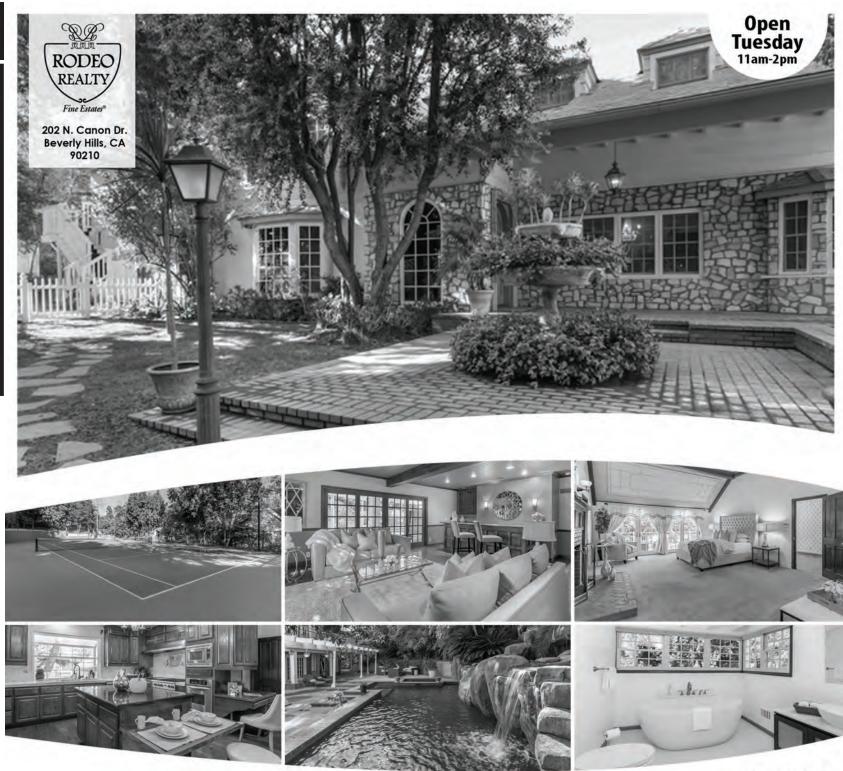

| ondo / | Co-op  |
| 16-975263 | 1-5                  | 10787 WILSHIRE #404       | NEW | \$599,000   | 2+3    | *      |
| 16-975263 | 1-5                  | 10787 WILSHIRE #404       | NEW | \$599,000   | 2+3    | *      |
| 15-965107 | 2-5                  | 10433 WILSHIRE BLVD #PH D | rev | \$1,599,950 | 3+3    | *      |



# \$2,875,000 5 Beds, 6 Baths

MLS # 16-971991

\* NEW EXCLUSIVE LISTING.

\* LEGENDARY LAKER KAREEM ABDUL JABBAR'S FORMER WESTWOOD HILLS HOME.

\* EXQUISITE PERIOD DETAILS & HIGH-END FINISHES.

\* MOST DESIRABLE STREET NEAR UCLA. CENTRALLY LOCATED. FREEWAY CLOSE.

COVETED WARNER SCHOOL.



See the Virtual Tour! www.tourfactory.com/1450150 Equal Housing Opportunity | All Information Deemed Reliable but not Guaranteed AREA

2

**BEVERLY HILLS POST OFFICE** 



## Gated Mini Estate in Prime BHPO 9620 CEDARBROOK | BEVERLY HILLS | 90210





A huge motor court welcomes you to this 6 bed/7½ bath on almost ONE acre of land. Fabulous English Country house with great entertaining areas. Huge formal living room that pours into a sizable family room; all leading to the backyard. Formal dining near ample kitchen. Second floor has an over-sized master with dual baths and two more bedroom suites with en-suite baths. Wonderful pool/spa with tropical waterfall, outdoor kitchen and outdoor living space leads to North/South Tennis Court with lights! Lovely guest house is perfect for extended family or property caretaker. Bring your imagination and spruce up this diamond in the rough.



CalBRE License #: 01882885

Rodeo Realty, Inc. does not guarantee the acc