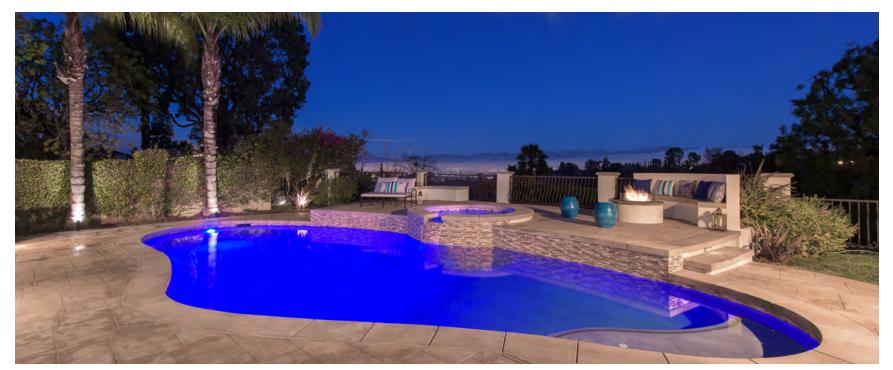

## 728 EL MEDIO AVENUE, PACIFIC PALISADES - 728ELMEDIO.COM Open House Tuesday, February 2nd from 11 - 2

Thoughtfully designed, meticulously hand-crafted, technology driven and Green Point Rated, 728 El Medio Avenue is a brand new, uniquely custom, California Coastal home that was built to exceed all expectations. Completed in 2016 and with six, en-suite bedrooms and eight bathrooms on three levels of approximately 6,643 square feet, the property encourages an indoor-outdoor lifestyle with expansive disappearing doors, dining terraces, a master bedroom cabaña and a sun drenched entertainment level.