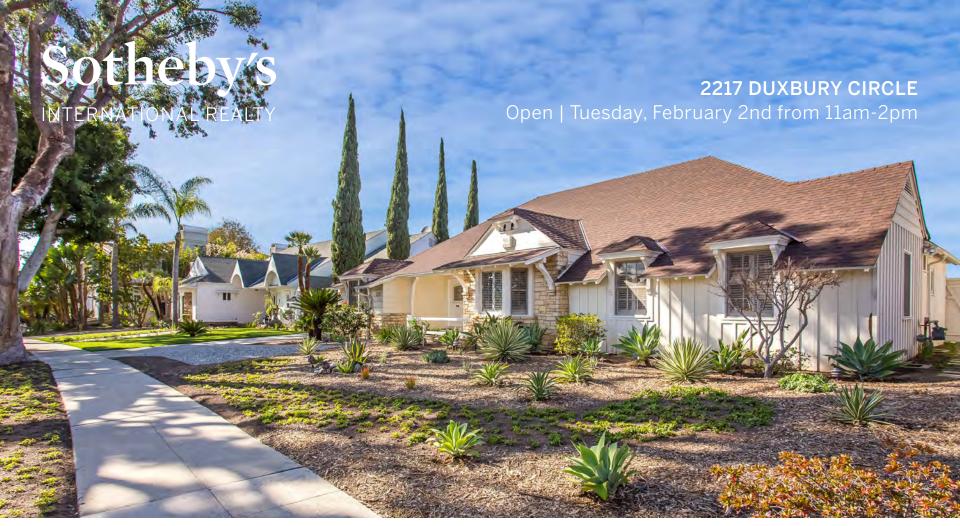

Marc Noah 310.968.9212 Marc.Noah@sothebyshomes.com CalBRE#: 01269495 LOS ANGELES | 2217 Duxbury Circle | Offered at **\$4,199,000** 4BD, 5BA | Interior: 3,075 sq.ft. (approx.) | Lot Size: 14,869 (approx.)

Rare opportunity to own one of the largest lots with incredible views of Century City and The Hillcrest Country Club. Situated on one of the most desirable streets in the Beverlywood community, this home is a must see.