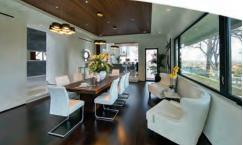

### 1584 Benedict Canyon Dr | Beverly Hills \$1,795,000 Open Tuesday 11-2

Nestled in lower Benedict Canyon, rests a 1930's romantic Spanish 2,600+sf home with charming details and beautiful canyon views. This 3 bedroom/3 bathroom+ maid's, renovated in 1990, features red Spanish Saltillo tile, Brazilian walnut peg and groove hardwood floors, wrought iron, classic tiling and exposed wood beams throughout that truly echoes from another era.