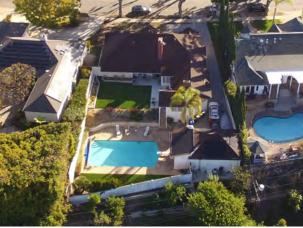

## 501 ST. CLOUD ROAD

5 BEDROOMS | 5 BATHROOMS | 4,822 SQ. FT. | 26,210 SQ. FT. LOT

Resting in prime Bel Air, this is an unparalleled development opportunity to restore a magnificent estate or reimagine a custom dream home on over 1/2 an acre of lush terrain in L.A.'s most prestigious neighborhood. In the last year alone, over a dozen homes in this coveted pocket of the Platinum Triangle sold for over \$20 million. Enjoy unrivaled privacy and seclusion while only minutes from the heart of Beverly Hills at a grand, revitalized retreat nestled within L.A.'s most exclusive enclave.