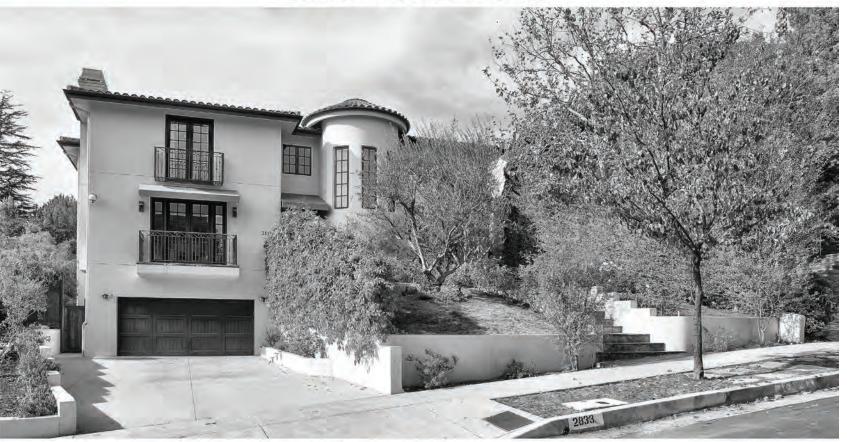

### 1584 Benedict Canyon Dr | Beverly Hills \$1,795,000 Open Tuesday 11-2

Nestled in lower Benedict Canyon, rests a 1930's romantic Spanish 2,600+sf home with charming details and beautiful canyon views. This 3 bedroom/3 bathroom+ maid's, renovated in 1990, features red Spanish Saltillo tile, Brazilian walnut peg and groove hardwood floors, wrought iron, classic tiling and exposed wood beams throughout that truly echoes from another era.