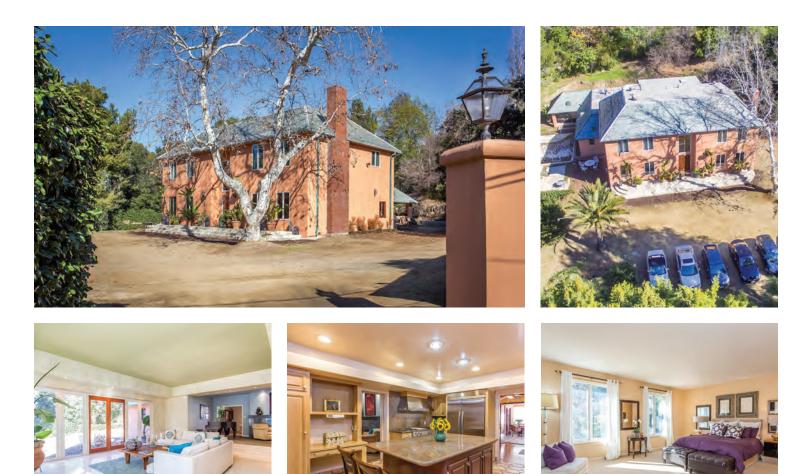

### 1584 Benedict Canyon Dr | Beverly Hills \$1,795,000 Open Tuesday 11-2

Nestled in lower Benedict Canyon, rests a 1930's romantic Spanish 2,600+sf home with charming details and beautiful canyon views. This 3 bedroom/3 bathroom+ maid's, renovated in 1990, features red Spanish Saltillo tile, Brazilian walnut peg and groove hardwood floors, wrought iron, classic tiling and exposed wood beams throughout that truly echoes from another era.