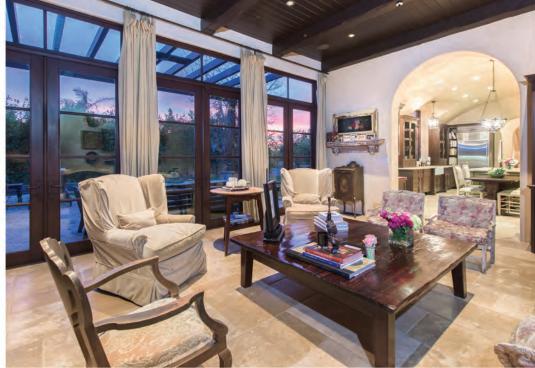

### 156 S SWALL DRIVE, BEVERLY HILLS

This Spanish revival home has been extensively renovated from top to bottom by acclaimed Dana Rae Design, melding old world charm and character with modern luxury. This mini compound style home offers wonderful privacy and features 4 generous bedrooms upstairs, an office/bedroom down & 3.5 baths in the main house. In addition there is a very charming detached guest apartment over the garage with its own bathroom, a rare find in Beverly Hills. The property personifies the California lifestyle bringing the outdoors inside from almost every room, light, bright and open. An impressive new kitchen features chef's appliances, custom cabinetry, charming breakfast area, and marble countertops.

### 156SwallDr.com | Offered at: \$3,499,000