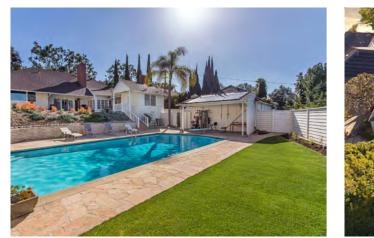

## 501 ST. CLOUD ROAD

5 BEDROOMS | 5 BATHROOMS | 4,822 SQ. FT. | 26,210 SQ. FT. LOT

Resting in prime Bel Air, this is an unparalleled development opportunity to restore a magnificent estate or reimagine a custom dream home on over 1/2 an acre of lush terrain in L.A.'s most prestigious neighborhood. In the last year alone, over a dozen homes in this coveted pocket of the Platinum Triangle sold for over \$20 million. Enjoy unrivaled privacy and seclusion while only minutes from the heart of Beverly Hills at a grand, revitalized retreat nestled within L.A.'s most exclusive enclave.