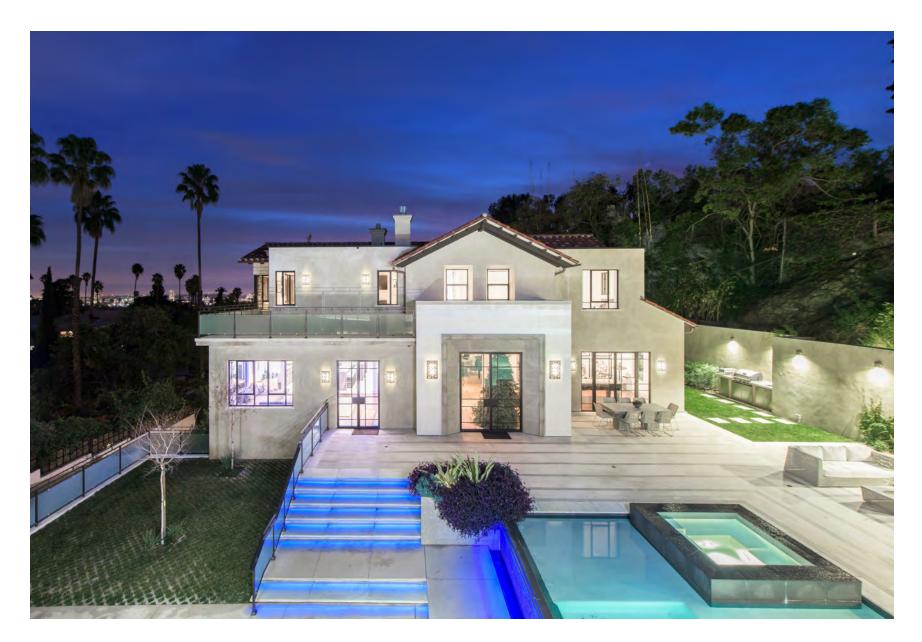

## 728 EL MEDIO AVENUE, PACIFIC PALISADES - 728ELMEDIO.COM Open House Tuesday, February 2nd from 11 - 2

Thoughtfully designed, meticulously hand-crafted, technology driven and Green Point Rated, 728 El Medio Avenue is a brand new, uniquely custom, California Coastal home that was built to exceed all expectations. Completed in 2016 and with six, en-suite bedrooms and eight bathrooms on three levels of approximately 6,643 square feet, the property encourages an indoor-outdoor lifestyle with expansive disappearing doors, dining terraces, a master bedroom cabaña and a sun drenched entertainment level.