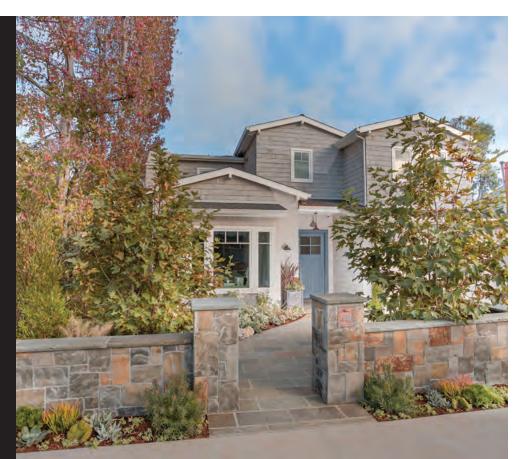

### 1584 Benedict Canyon Dr | Beverly Hills \$1,795,000 Open Tuesday 11-2

Nestled in lower Benedict Canyon, rests a 1930's romantic Spanish 2,600+sf home with charming details and beautiful canyon views. This 3 bedroom/3 bathroom+ maid's, renovated in 1990, features red Spanish Saltillo tile, Brazilian walnut peg and groove hardwood floors, wrought iron, classic tiling and exposed wood beams throughout that truly echoes from another era.