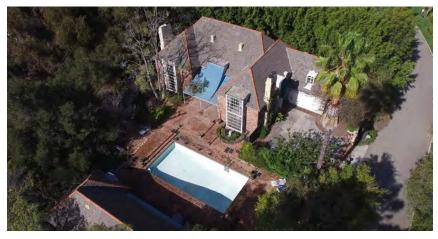

### 1584 Benedict Canyon Dr | Beverly Hills \$1,795,000 Open Tuesday 11-2

Nestled in lower Benedict Canyon, rests a 1930's romantic Spanish 2,600+sf home with charming details and beautiful canyon views. This 3 bedroom/3 bathroom+ maid's, renovated in 1990, features red Spanish Saltillo tile, Brazilian walnut peg and groove hardwood floors, wrought iron, classic tiling and exposed wood beams throughout that truly echoes from another era.