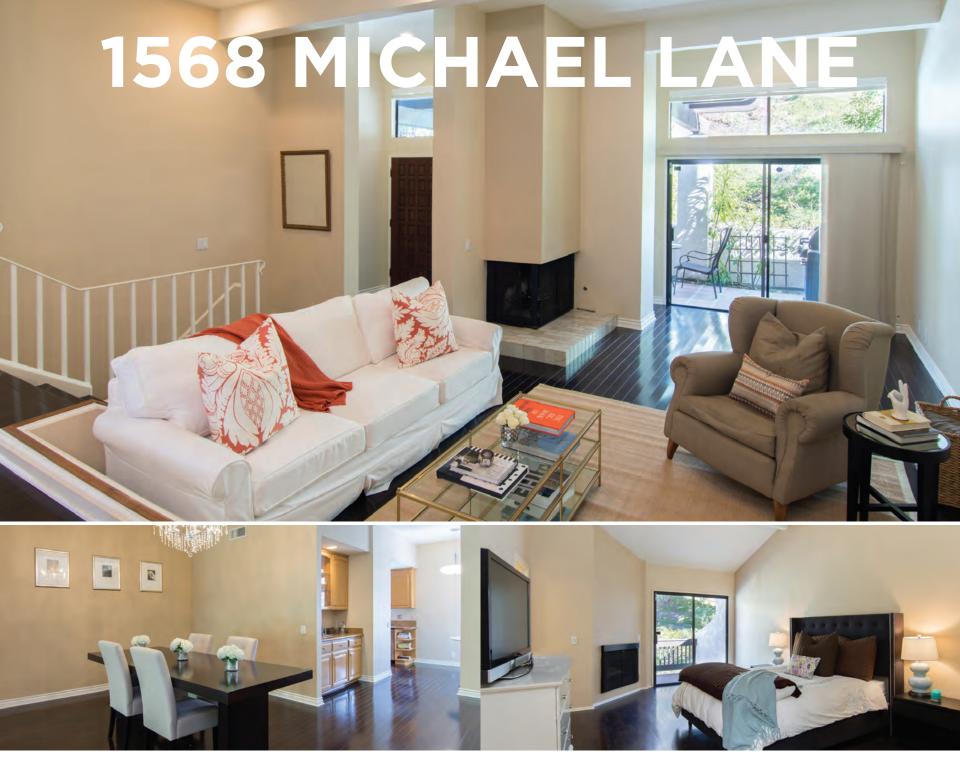

#### OPEN TUES FEB 2ND 11-2 CATERED LUNCH JOAN'S ON 3RD

Palisades Highland Charmer! Located within the coveted Michael Lane Villas is this stunning 3 bedroom + 3 bath townhome. The spacious living room with high, smooth vaulted ceilings opens up to an entertainer's patio with views of the surroundings mountains. Boasting nearly 2,100 sqft this villa features beautiful dark hardwood floors, a skylight, built-ins, storage space, and direct access to a private 2 car garage. This resort-like complex features a pool, spa and gym. California living at its finest!

#### Offered at \$998,000 | www.1568MichaelLane.com

#### Rochelle Maize

rochelle@rochellemaize.com www.RochelleMaize.com cell: 310.968.8828 bre #: 01365331

#### Missy Polsen

missy@rochellemaize.com www.rochellemaize.com cell: 310.717.9474 bre #: 01987507