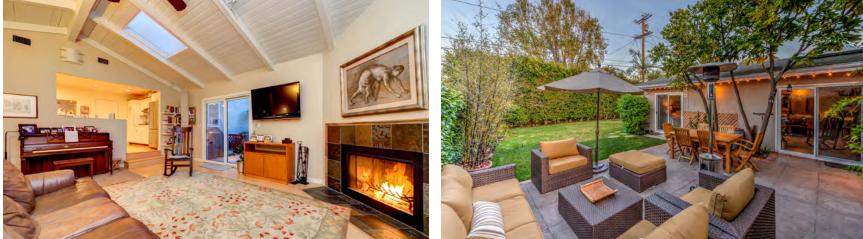

### 1584 Benedict Canyon Dr | Beverly Hills \$1,795,000 Open Tuesday 11-2

Nestled in lower Benedict Canyon, rests a 1930's romantic Spanish 2,600+sf home with charming details and beautiful canyon views. This 3 bedroom/3 bathroom+ maid's, renovated in 1990, features red Spanish Saltillo tile, Brazilian walnut peg and groove hardwood floors, wrought iron, classic tiling and exposed wood beams throughout that truly echoes from another era.

#### BHPOspanish.com

Linda May Linda May Properties, Estates Director linda@lindamay.com 310.492.0735 Guy Levy Partner guy@lindamay.com 310.492.0734