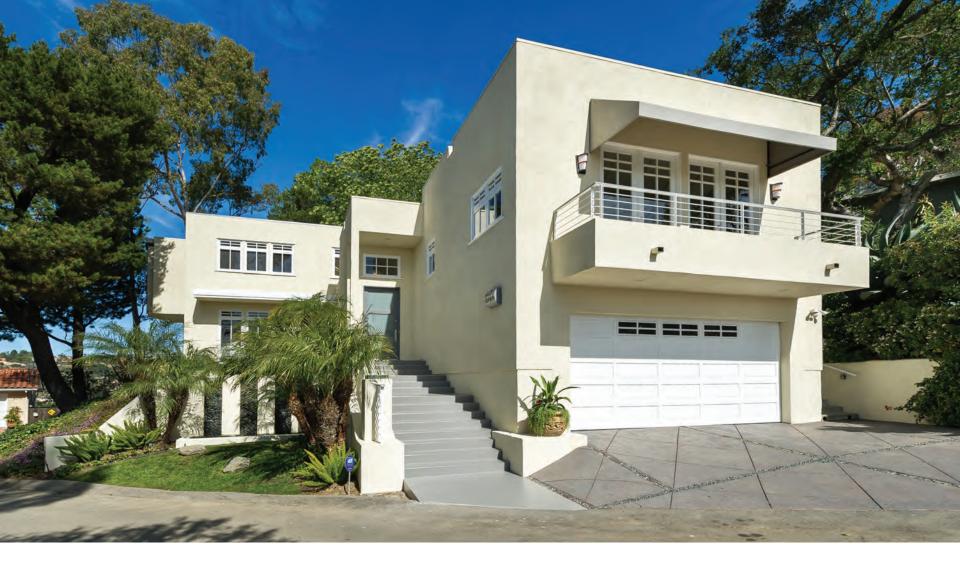

### 1584 Benedict Canyon Dr | Beverly Hills \$1,795,000 Open Tuesday 11-2

Nestled in lower Benedict Canyon, rests a 1930's romantic Spanish 2,600+sf home with charming details and beautiful canyon views. This 3 bedroom/3 bathroom+ maid's, renovated in 1990, features red Spanish Saltillo tile, Brazilian walnut peg and groove hardwood floors, wrought iron, classic tiling and exposed wood beams throughout that truly echoes from another era.