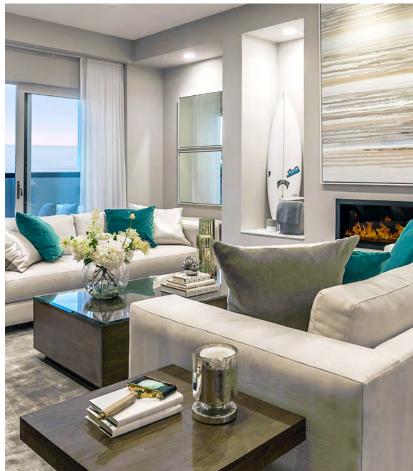

### 156 S SWALL DRIVE, BEVERLY HILLS

This Spanish revival home has been extensively renovated from top to bottom by acclaimed Dana Rae Design, melding old world charm and character with modern luxury. This mini compound style home offers wonderful privacy and features 4 generous bedrooms upstairs, an office/bedroom down & 3.5 baths in the main house. In addition there is a very charming detached guest apartment over the garage with its own bathroom, a rare find in Beverly Hills. The property personifies the California lifestyle bringing the outdoors inside from almost every room, light, bright and open. An impressive new kitchen features chef's appliances, custom cabinetry, charming breakfast area, and marble countertops.

### 156SwallDr.com | Offered at: \$3,499,000