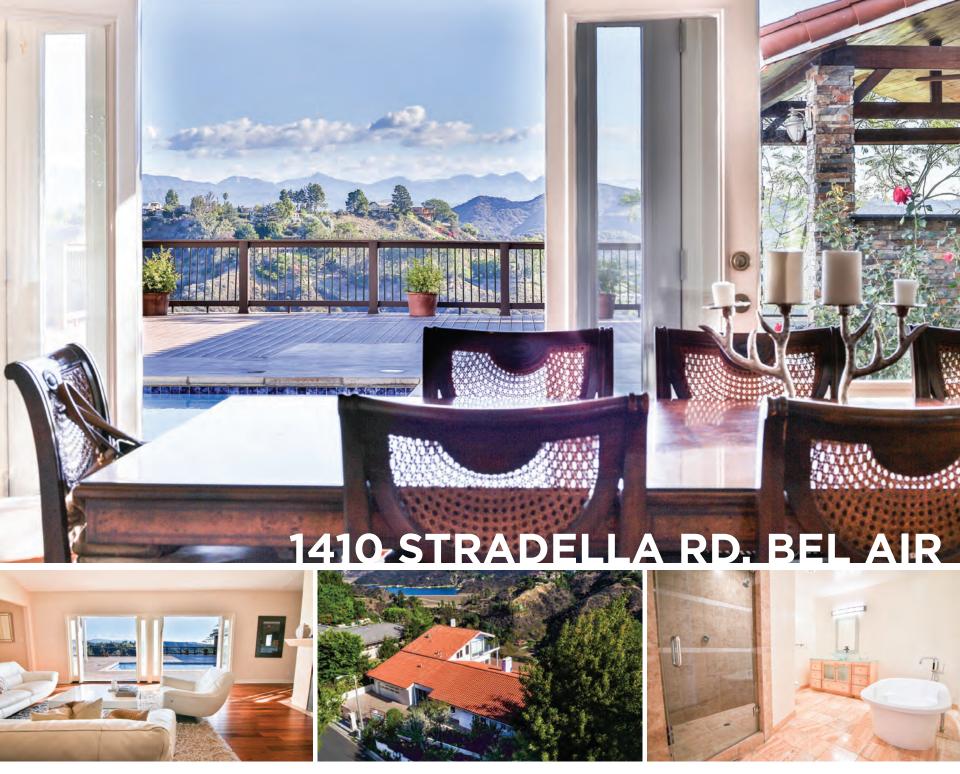

#### OPEN TUES 11-2:30 | CHIN CHIN SERVED

- Gated view estate
- Recently remodeled contemporary home
- 4bed/5bath
- Master feat. luxe bath, French doors to view & fireplace
- High ceilings, quality finishes, hardwood floors, recessed lighting
- Sparkling pool, expansive deck and reservoir, city and mountain views
- Gazebo with 2 refrigerators & built-in BBQ
- Below deck landscaped with mature fruit trees and flower garden
- Roscomare School District
- Bel Air Shopping Center down the street for all your needs
- Bring all offers

#### Offered at <del>\$3,800,000</del> <del>\$3,375,000</del> NOW **\$3,260,000**

For video & more photos, visit www.1410Stradella.com

#### Fariba Meskin

fmeskin@nourmand.com www.nourmand.com cell: 310.435.0529 fax: 310.278.9900 bre #: 01081182

Three Offices. One Respected Name. www.nourmand.com