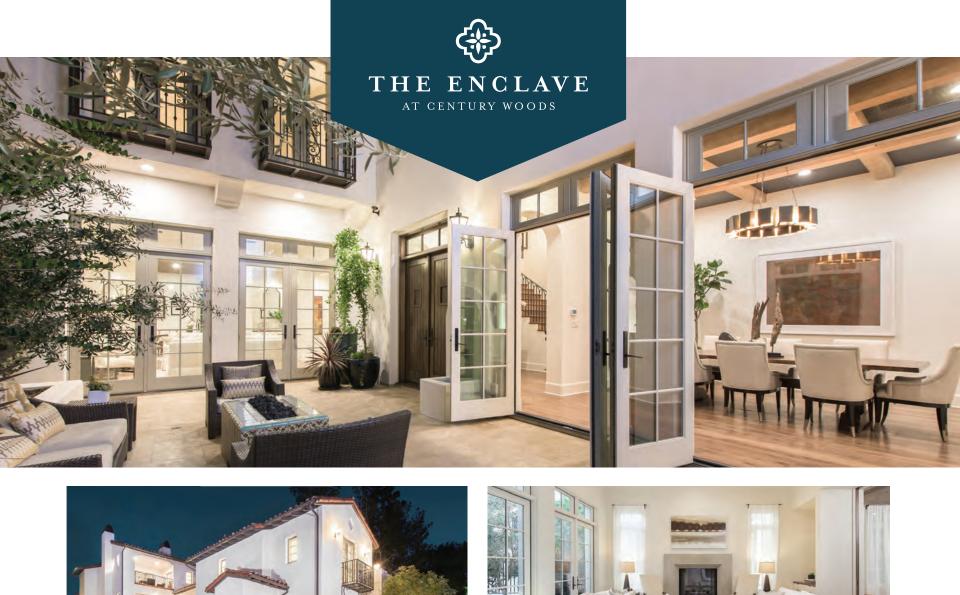

#### ONLY EIGHT RESIDENCES REMAINING STARTING AT \$5,995,000

The Enclave at Century Woods is a limited collection of ten distinct residences offering an incomparable lifestyle experience within the gates of Century City's most coveted address. Four and five-bedroom villas, showcasing an exquisite blend of timeless Mediterranean architecture and sophisticated contemporary design, offer 5,700 to 6,700-square feet of living space situated around a charming central courtyard. Nestled within the ultra-private, tree-lined setting of Century Woods, residents of The Enclave enjoy its renowned amenities and the very best of Century City.

THE ENCLAVE CENTURY WOODS.COM 424.672.4449 | 10201 - 10210 CENTURY WOODS DRIVE

This is neither an offer to sell, nor a solicitation of offers to buy any condominium units where such offers or solicitations cannot be made. Plans, materials, specifications, amenities, pricing and inventory are subject to change without notice. The Agency New Development CA RE #01973483 🏾 🏠