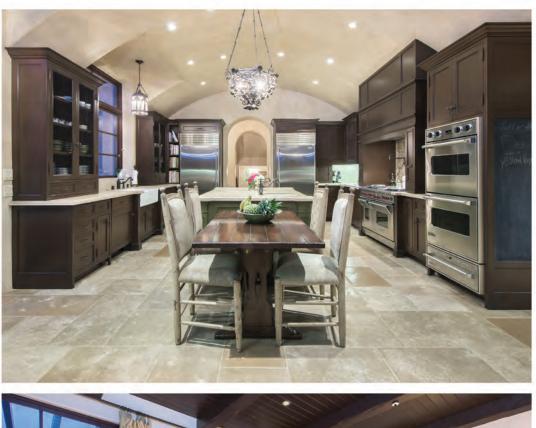

### 156 S SWALL DRIVE, BEVERLY HILLS

This Spanish revival home has been extensively renovated from top to bottom by acclaimed Dana Rae Design, melding old world charm and character with modern luxury. This mini compound style home offers wonderful privacy and features 4 generous bedrooms upstairs, an office/bedroom down & 3.5 baths in the main house. In addition there is a very charming detached guest apartment over the garage with its own bathroom, a rare find in Beverly Hills. The property personifies the California lifestyle bringing the outdoors inside from almost every room, light, bright and open. An impressive new kitchen features chef's appliances, custom cabinetry, charming breakfast area, and marble countertops.

### 156SwallDr.com | Offered at: \$3,499,000