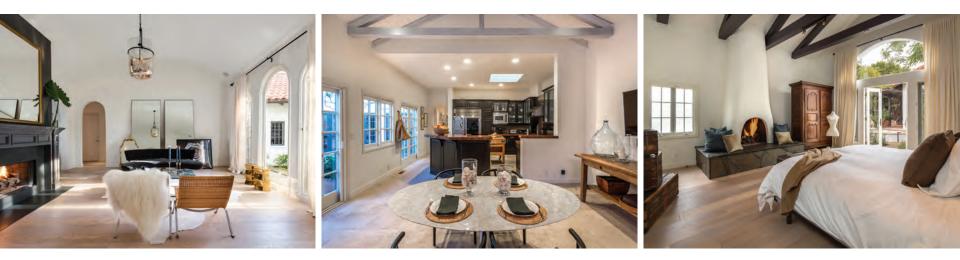

### 156 S SWALL DRIVE, BEVERLY HILLS

This Spanish revival home has been extensively renovated from top to bottom by acclaimed Dana Rae Design, melding old world charm and character with modern luxury. This mini compound style home offers wonderful privacy and features 4 generous bedrooms upstairs, an office/bedroom down & 3.5 baths in the main house. In addition there is a very charming detached guest apartment over the garage with its own bathroom, a rare find in Beverly Hills. The property personifies the California lifestyle bringing the outdoors inside from almost every room, light, bright and open. An impressive new kitchen features chef's appliances, custom cabinetry, charming breakfast area, and marble countertops.

### 156SwallDr.com | Offered at: \$3,499,000