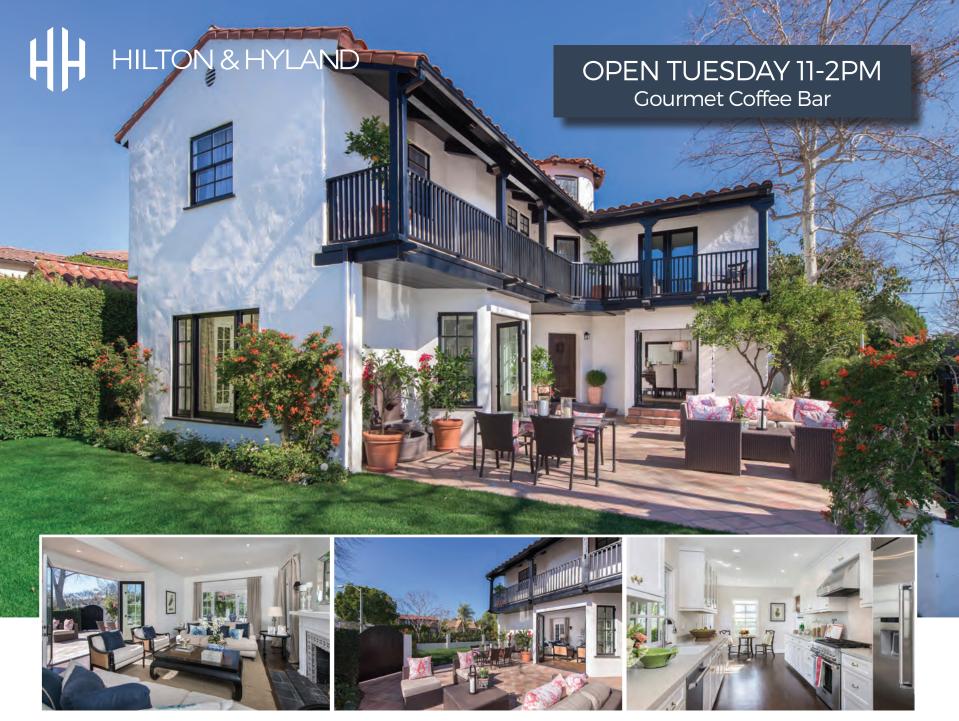

**OPEN TUESDAY 11-2** 

©2015 Hilton & Hyland does not guarantee the

8347 SUNSET VIEW DR, SUNSET STRIP \$1,995,000 Brett Lawyer - 310.858.5402

### 1584 Benedict Canyon Dr | Beverly Hills \$1,795,000 Open Tuesday 11-2

Nestled in lower Benedict Canyon, rests a 1930's romantic Spanish 2,600+sf home with charming details and beautiful canyon views. This 3 bedroom/3 bathroom+ maid's, renovated in 1990, features red Spanish Saltillo tile, Brazilian walnut peg and groove hardwood floors, wrought iron, classic tiling and exposed wood beams throughout that truly echoes from another era.