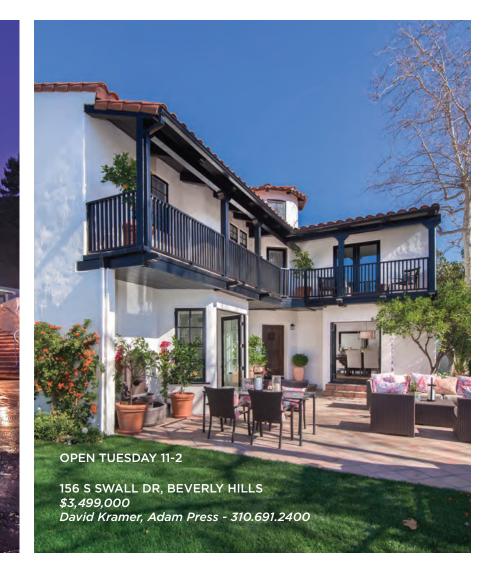

### 156 S SWALL DRIVE, BEVERLY HILLS

This Spanish revival home has been extensively renovated from top to bottom by acclaimed Dana Rae Design, melding old world charm and character with modern luxury. This mini compound style home offers wonderful privacy and features 4 generous bedrooms upstairs, an office/bedroom down & 3.5 baths in the main house. In addition there is a very charming detached guest apartment over the garage with its own bathroom, a rare find in Beverly Hills. The property personifies the California lifestyle bringing the outdoors inside from almost every room, light, bright and open. An impressive new kitchen features chef's appliances, custom cabinetry, charming breakfast area, and marble countertops.

### 156SwallDr.com | Offered at: \$3,499,000