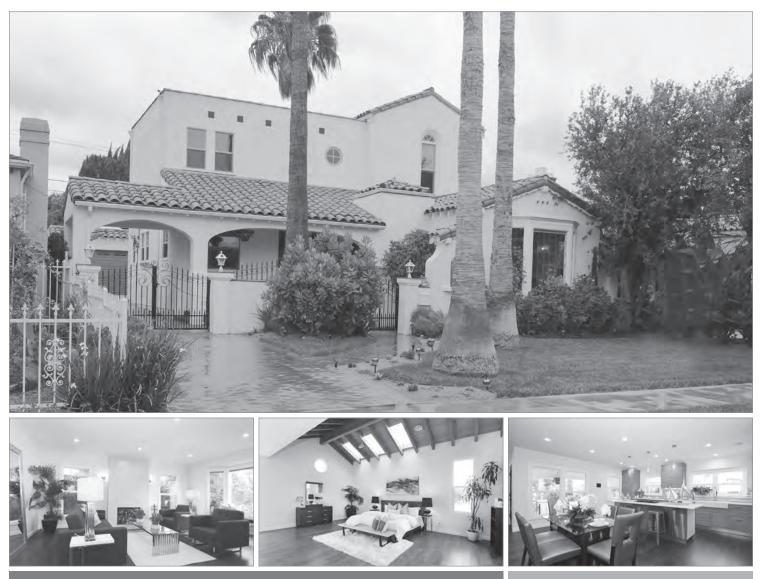

### 156 S SWALL DRIVE, BEVERLY HILLS

This Spanish revival home has been extensively renovated from top to bottom by acclaimed Dana Rae Design, melding old world charm and character with modern luxury. This mini compound style home offers wonderful privacy and features 4 generous bedrooms upstairs, an office/bedroom down & 3.5 baths in the main house. In addition there is a very charming detached guest apartment over the garage with its own bathroom, a rare find in Beverly Hills. The property personifies the California lifestyle bringing the outdoors inside from almost every room, light, bright and open. An impressive new kitchen features chef's appliances, custom cabinetry, charming breakfast area, and marble countertops.

### 156SwallDr.com | Offered at: \$3,499,000