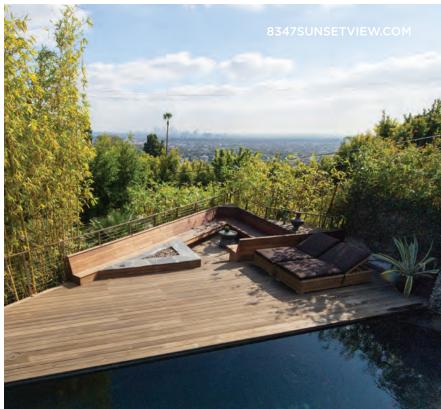

<text>

11920 BRENTWOOD GROVE DR, BRENTWOOD NEW PRICE \$3,625,000 Wayne Pridgen - 310.301.6523





ng the condition or features of the property provided by the s

HILTON & HYLAND CHRISTIE'S INTERNATIONAL REAL ESTATE

**OPEN TUESDAY 11-2** 

©2015 Hilton & Hyland does not guarantee the

8347 SUNSET VIEW DR, SUNSET STRIP \$1,995,000 Brett Lawyer - 310.858.5402

### HILTONHYLAND.COM

250 N CAÑON DR | BEVERLY HILLS, CA 90210 +1 310.278.3311

es and the buyer is advised to independently verify the accuracy of that information. CalBRE License# 01160681



### 1584 Benedict Canyon Dr | Beverly Hills \$1,795,000 Open Tuesday 11-2

Nestled in lower Benedict Canyon, rests a 1930's romantic Spanish 2,600+sf home with charming details and beautiful canyon views. This 3 bedroom/3 bathroom+ maid's, renovated in 1990, features red Spanish Saltillo tile, Brazilian walnut peg and groove hardwood floor