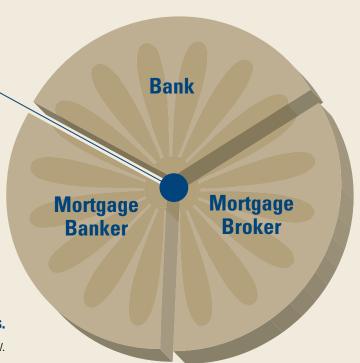

#### Bank + Banker + Broker = The Best of All Three

- A Bank with over \$3.7 Billion dollars in assets, we offer exclusive Portfolio loan programs.
- We are a Mortgage Banker which allows us to underwrite, prepare loan documents, and fund loans with many different investors such as Wells Fargo, US Bank and Citibank, just to name a few.
- We maintain the ability to **Broker** loans through the wholesale channel with various lenders.