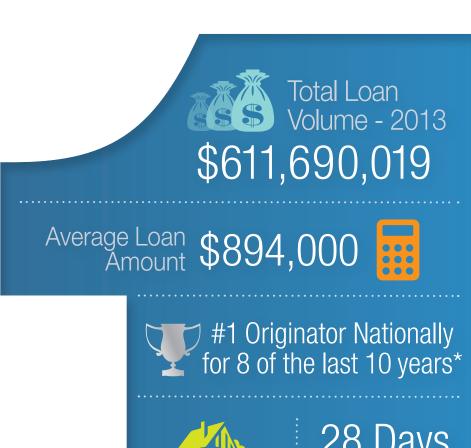

Mark Cohen has originated more than \$10.6 billion in residential loans and closed more than 19,000 deals since 1999.\*\* He has also been named the #1 top mortgage originator in the nation by leading mortgage publications,\* recognized for his lending options, flexibility and expertise.

684 oans

Closed

28 Days

Average Closing Time

250 Realtor

Jumbo 5, 7, 10yr ARMs and Interest-Only Loans

loan programs

65% Purchase 35% Refis