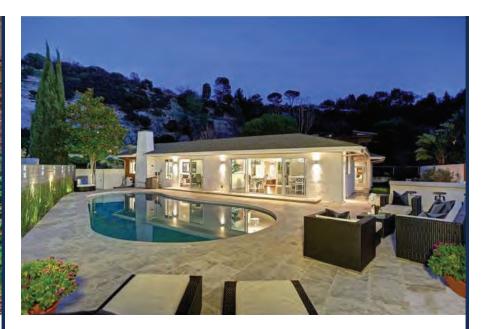

SHERMAN OAKS Fantastic one-story home done to the nines! Entry way leads to chic living room with hardwood floors, recessed lighting and stone fireplace. 4 bedrooms, 3+ baths, \$1,949,000

> Represented by: Steve Frankel T. 310.281.3981 | homes@stevefrankel.com