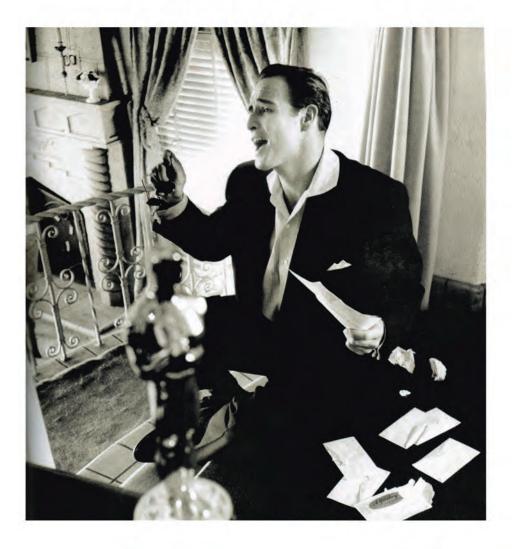

# A.F. LEICHT | ARCHITECT, 1926

8142 LAUREL VIEW DRIVE | LEICHTSUNSETSTRIP.COM OPEN TUESDAY 11-2

SUNSET STRIP | 8142 LAUREL VIEW DRIVE | 5BD/4.5BA | \$3,795,000 | WEB: 0027962

Spectacular home by one of the great innovative architects of the 1920's. Over 4300 s.f. of dramatic architecture with incredible use of vaulted ceilings and grand rooms to impress. Huge living room with city views, where Marlon Brando was photographed with his first Oscar in 1955, informal large living, library, dining room to seat up to 20 people. Bulthaup kitchen, charming breakfast room, master suite with sunroom and drop-dead city views, and three other bedrooms in the main house.

Chauffeur's quarters now make an exquisite guest room, and there is a verdant grassy yard with jetliner city views. Premier location above Frank Lloyd Wright's Storer Residence.

To see Marlon Brando's 1955 tour of the house, scan QR code here.