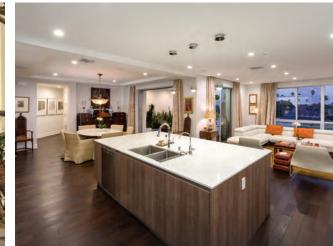

#### Beverly Hills Mountaintop Estate

A long private drive winds to the top of this spectacular city-to-ocean view Villa sited on approximately 14 acres.

A striking formal entry with retractable roof opens onto two dramatic living rooms, formal dining room and views of tree lined promenades stretching from the two story guest house and pool to the promontory overlooking all of west Los Angeles to Catalina. Numerous guest facilities attached and detached make this estate a perfect compound or retreat for the most discriminating.

#### Estate Details

Over 35,000 sq. ft. of improvements on 14± acres Reception rooms & grand hallways 10 bedrooms & 12 bathrooms Indoor spa | gym