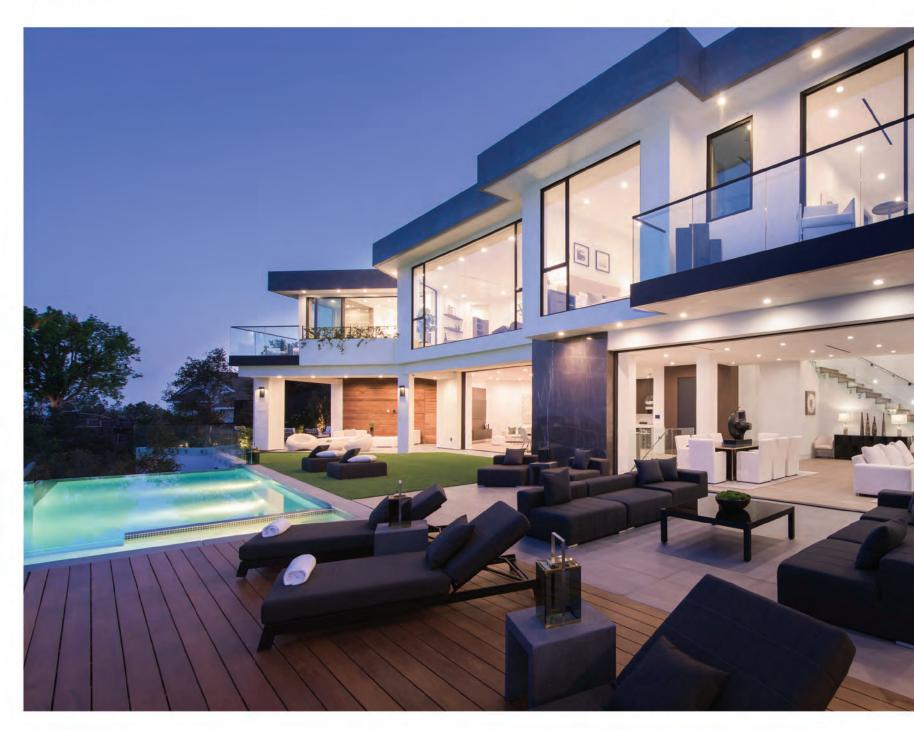

#### Beverly Hills Mountaintop Estate

A long private drive winds to the top of this spectacular city-to-ocean view Villa sited on approximately 14 acres.

A striking formal entry with retractable roof opens onto two dramatic living rooms, formal dining room and views of tree lined promenades stretching from the two story guest house and pool to the promontory overlooking all of west Los Angeles to Catalina. Numerous guest facilities attached and detached make this estate a perfect compound or retreat for the most discriminating.

#### Estate Details

Over 35,000 sq. ft. of improvements on 14± acres Reception rooms & grand hallways 10 bedrooms & 12 bathrooms Indoor spa | gym

#### Grounds

Expansive city views Pool & spa | tennis court Outdoor kitchen, dining room & terraces Landscaped promenades, lawns & full growth trees Gatehouse | motorcourt

By Appointment Only

DIMITRI VELIS 310.691.5923 DRE 00966698