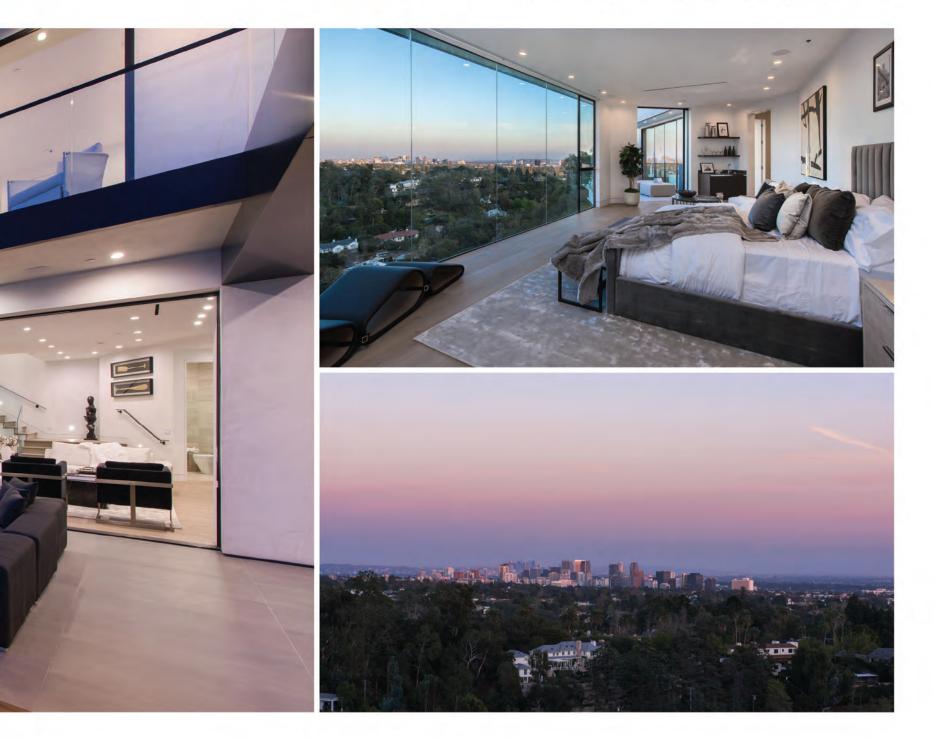

#### Beverly Hills Mountaintop Estate

A long private drive winds to the top of this spectacular city-to-ocean view Villa sited on approximately 14 acres.

A striking formal entry with retractable roof opens onto two dramatic living rooms, formal dining room and views of tree lined promenades stretching from the two story guest house and pool to the promontory overlooking all of west Los Angeles to Catalina. Numerous guest facilities attached and detached make this estate a perfect compound or retreat for the most discriminating.

#### Estate Details

Over 35,000 sq. ft. of improvements on 14± acres Reception rooms & grand hallways 10 bedrooms & 12 bathrooms Indoor spa | gym

#### Grounds

Expansive city views Pool & spa | tennis court Outdoor kitchen, dining room & terraces Landscaped promenades, lawns & full growth trees Gatehouse | motorcourt

By Appointment Only

DIMITRI VELIS 310.691.5923 DRE 00966698