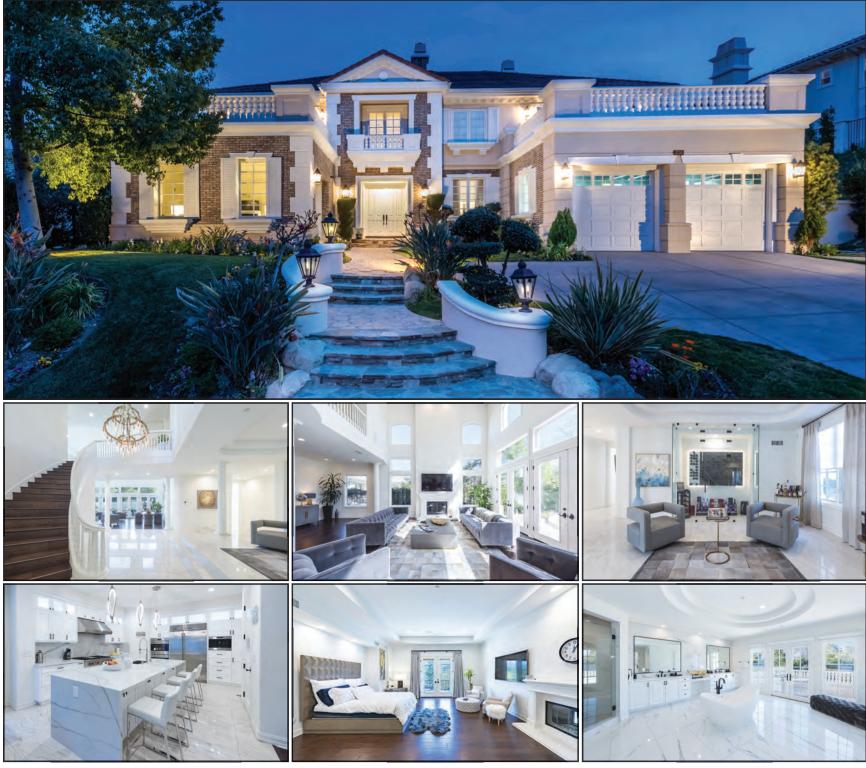

# 1360 Summitridge Pl. Beverly Hills \$23,800,000

# **OPEN TUESDAY 11-2**

Very rare 2.8-acre promontory in the City of Beverly Hills with Amazing views. The home is permitted for 12,056 sqft and currently under construction. The property is being offered as is with the current entitlement in place. The site will support a substantially larger home if desired. Plans and permits available upon request to qualified buyers.

Greg Dean | 310-502-5002 | Greg@TheDeanCo.com

BRE# 00970290