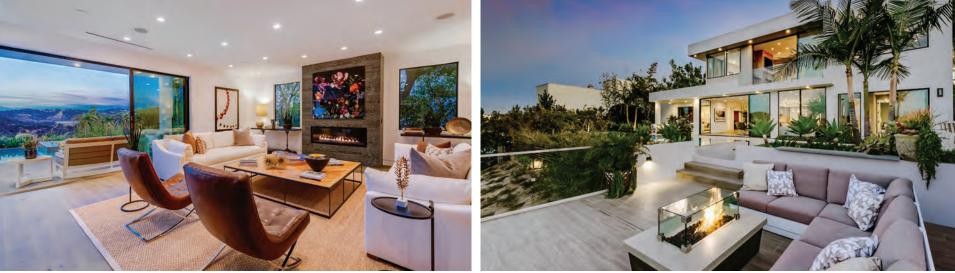

#### Beverly Hills Mountaintop Estate

A long private drive winds to the top of this spectacular city-to-ocean view Villa sited on approximately 14 acres.

A striking formal entry with retractable roof opens onto two dramatic living rooms, formal dining room and views of tree lined promenades stretching from the two story guest house and pool to the promontory overlooking all of west Los Angeles to Catalina. Numerous guest facilities attached and detached make this estate a perfect compound or retreat for the most discriminating.

#### Estate Details

Over 35,000 sq. ft. of improvements on 14± acres Reception rooms & grand hallways 10 bedrooms & 12 bathrooms Indoor spa | gym

#### Grounds

Expansive city views Pool & spa | tennis court Outdoor kitchen, dining room & terraces Landscaped promenades, lawns & full growth trees Gatehouse | motorcourt

By Appointment Only

DIMITRI VELIS 310.691.5923 DRE 00966698