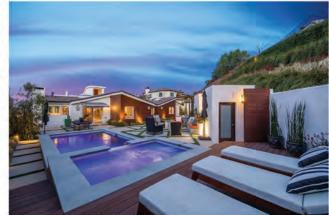

#### Beverly Hills Mountaintop Estate

A long private drive winds to the top of this spectacular city-to-ocean view Villa sited on approximately 14 acres.

A striking formal entry with retractable roof opens onto two dramatic living rooms, formal dining room and views of tree lined promenades stretching from the two story guest house and pool to the promontory overlooking all of west Los Angeles to Catalina. Numerous guest facilities attached and detached make this estate a perfect compound or retreat for the most discriminating.

#### Estate Details

Over 35,000 sq. ft. of improvements on 14± acres Reception rooms & grand hallways 10 bedrooms & 12 bathrooms Indoor spa | gym

#### Additional Properties

Large guest homes Staff residences

#### Grounds

Expansive city views Pool & spa | tennis court Outdoor kitchen, dining room & terraces Landscaped promenades, lawns & full growth trees Gatehouse | motorcourt

By Appointment Only

DIMITRI VELIS 310.691.5923 DRE 00966698