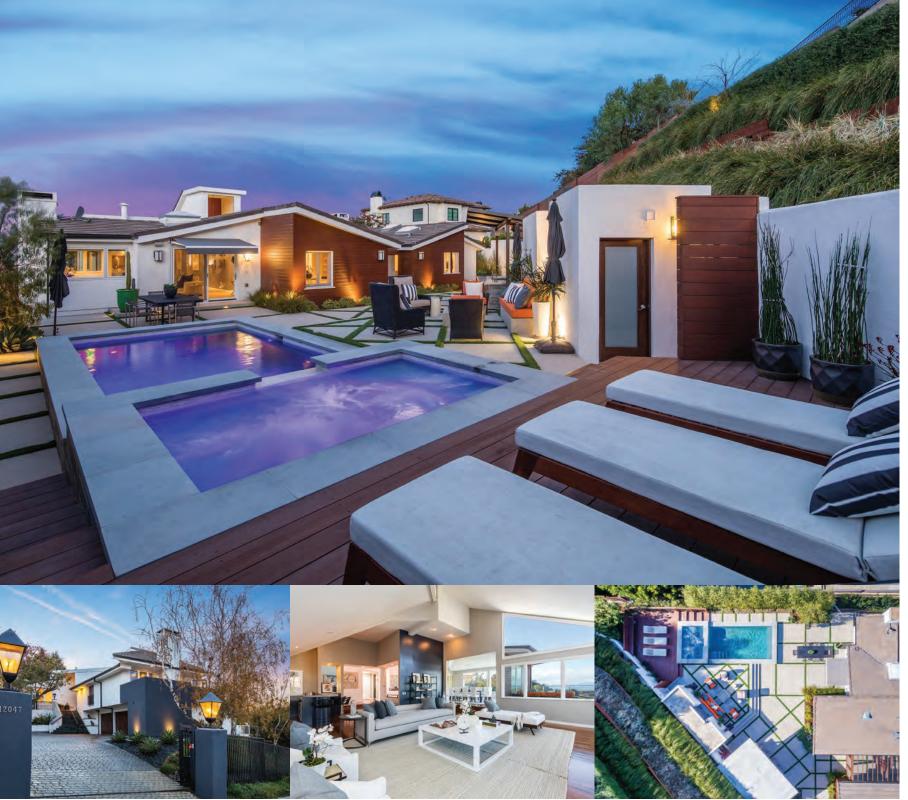

**12047 Summit Circle** \$6,195,000 5 Bed 7 Bath 5,458 Sq Ft Open House Tuesday 3/20 11am-2pm

Ari Afshar & Associates 310.780.3180 ariafshar.com ari@compass.com

Samantha Nugent samantha@samanthanugent.com 310.383.5319

CalBREs 01966776/01753779. Compass is a licensed real estate broker (01991628) in the State of California and abides by Equal Housing Opportunity laws. All material presented herein is intended for informational purposes only. Information is compiled from sources deemed reliable but is subject to errors, omissions, changes in price, condition, sale, or withdraw without notice. To reach the Compass main office call 310.230.5478