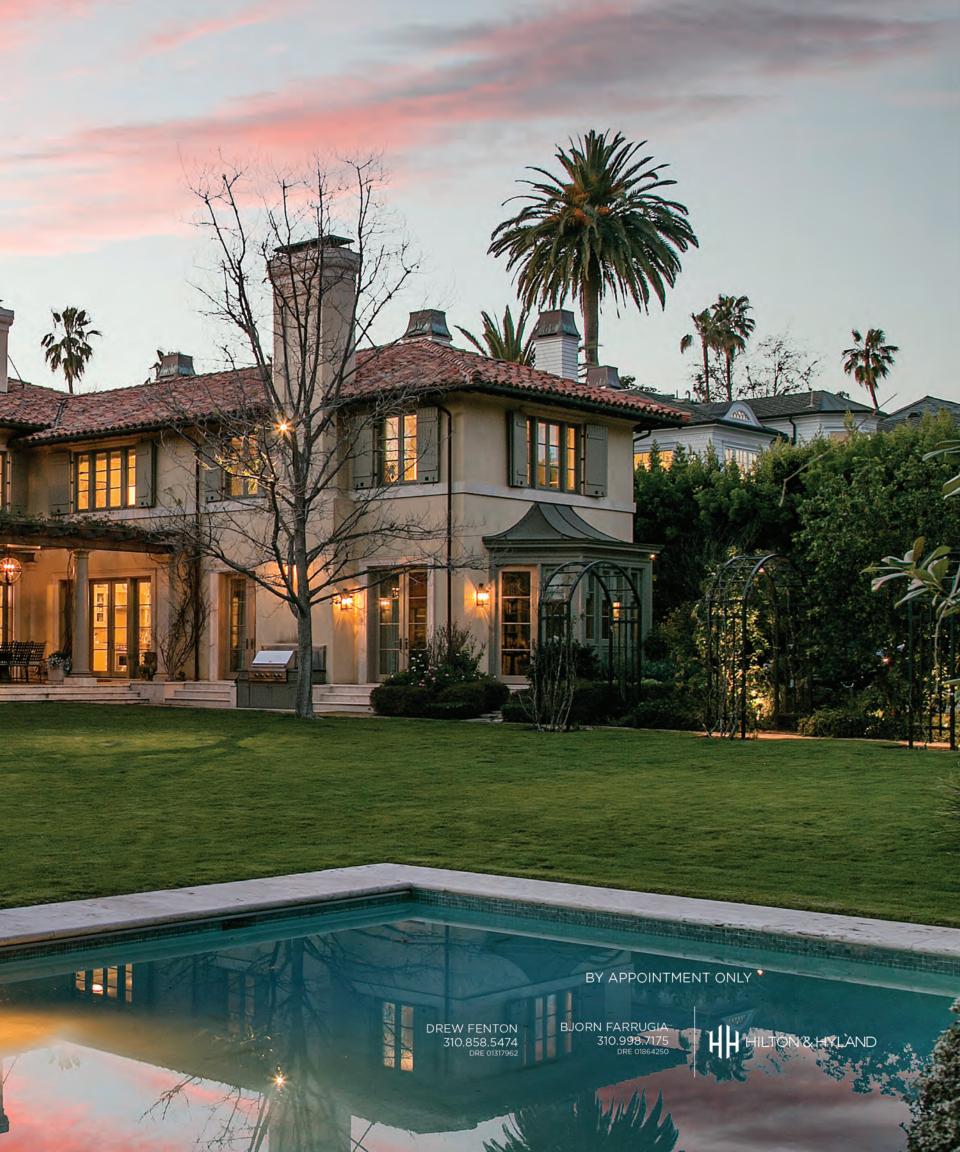

#### Beverly Hills Mountaintop Estate

A long private drive winds to the top of this spectacular city-to-ocean view Villa sited on approximately 14 acres.

A striking formal entry with retractable roof opens onto two dramatic living rooms, formal dining room and views of tree lined promenades stretching from the two story guest house and pool to the promontory overlooking all of west Los Angeles to Catalina. Numerous guest facilities attached and detached make this estate a perfect compound or retreat for the most discriminating.

#### Estate Details

Over 35,000 sq. ft. of improvements on 14± acres Reception rooms & grand hallways 10 bedrooms & 12 bathrooms Indoor spa | gym

#### Additional Properties

Large guest homes Staff residences

#### Grounds

Expansive city views Pool & spa | tennis court Outdoor kitchen, dining room & terraces Landscaped promenades, lawns & full growth trees Gatehouse | motorcourt

By Appointment Only

DIMITRI VELIS 310.691.5923 DRE 00966698