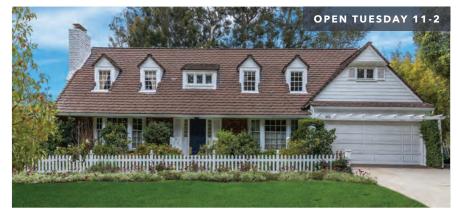

# 333 South Linden Drive Beverly Hills

#### Open House Tuesday, March 20 11-2 pm Bristol Farms Lunch

3 Bedrooms | 3 Bathrooms Detached Studio with Bath 2,098 SF Living Area | 7,649 SF Lot Size

Dramatic Living Room. Formal Dining Room. Kitchen with Breakfast Room. Three Bedrooms Ensuite including Master. Detached Two-Room Studio. Tiled back patio, gardens & spa. El Rodeo Elementary & Beverly Hills High.

\$2,895,000

333SLinden.com