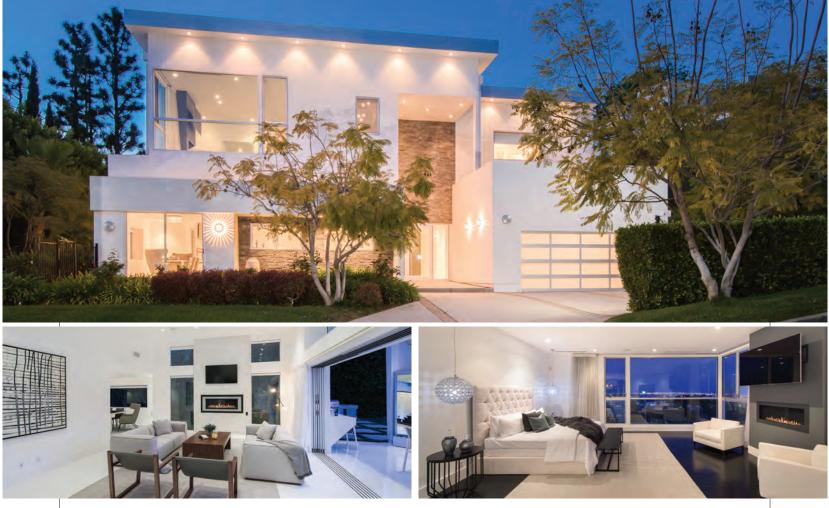

#### Beverly Hills Mountaintop Estate

A long private drive winds to the top of this spectacular city-to-ocean view Villa sited on approximately 14 acres.

A striking formal entry with retractable roof opens onto two dramatic living rooms, formal dining room and views of tree lined promenades stretching from the two story guest house and pool to the promontory overlooking all of west Los Angeles to Catalina. Numerous guest facilities attached and detached make this estate a perfect compound or retreat for the most discriminating.

#### Estate Details

Over 35,000 sq. ft. of improvements on 14± acres Reception rooms & grand hallways 10 bedrooms & 12 bathrooms Indoor spa | gym

#### Additional Properties

Large guest homes Staff residences

#### Grounds

Expansive city views Pool & spa | tennis court Outdoor kitchen, dining room & terraces Landscaped promenades, lawns & full growth trees Gatehouse | motorcourt

By Appointment Only

DIMITRI VELIS 310.691.5923 DRE 00966698