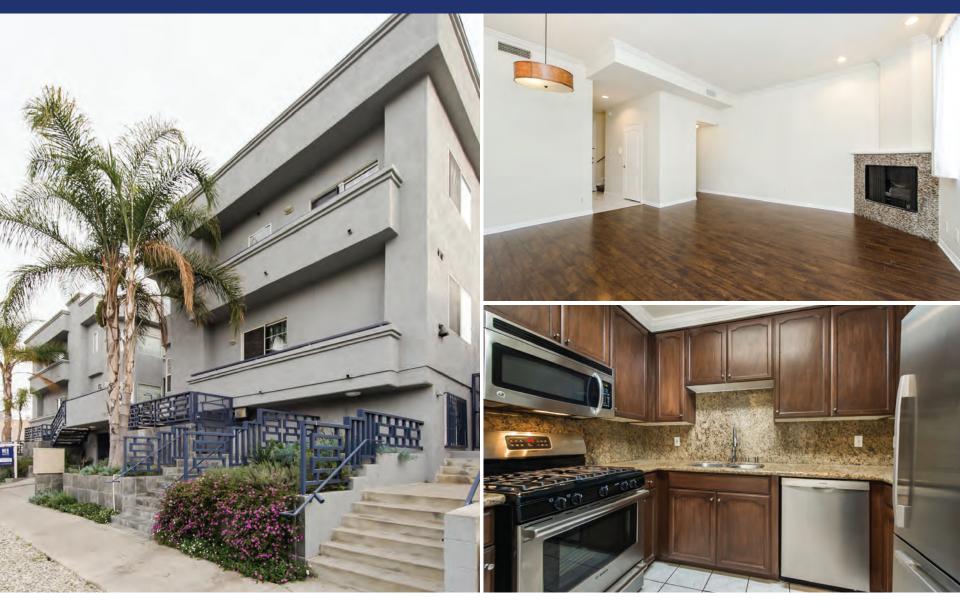

## **7912 BLACKBURN AVE #8** | \$892,995

### **REPRESENTATION BY:**

**Dwayne Henry** 213-700-2590 dphrealproperty@aol.com CALBRE# 01250935

## OPEN TUESDAY, MARCH 20TH 11-2PM

Charming 2 bedroom, 3 bathroom townhouse with 12ft vaulted ceilings. Located in a small gated community. Upscale appliances (Bosch stove and dishwasher, Whirlpool microwave) and refrigerator. Bathrooms have been renovated with granite counter tops. A skylight over the stairs adds extra natural light. Balcony off one of the bedrooms. Both bedrooms have an en-suite bath and the bonus room has a bathroom as well. Lots and lots of closet and storage space. Washer and dryer in the unit. Super convenient to anything you could ever need. Cafes, groceries, salon, shopping and entertainment – all within two blocks.