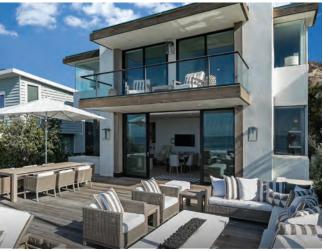

#### Beverly Hills Mountaintop Estate

A long private drive winds to the top of this spectacular city-to-ocean view Villa sited on approximately 14 acres.

A striking formal entry with retractable roof opens onto two dramatic living rooms, formal dining room and views of tree lined promenades stretching from the two story guest house and pool to the promontory overlooking all of west Los Angeles to Catalina. Numerous guest facilities attached and detached make this estate a perfect compound or retreat for the most discriminating.

#### Estate Details

Over 35,000 sq. ft. of improvements on 14± acres Reception rooms & grand hallways 10 bedrooms & 12 bathrooms Indoor spa | gym

#### Additional Properties

Large guest homes Staff residences

#### Grounds

Expansive city views Pool & spa | tennis court Outdoor kitchen, dining room & terraces Landscaped promenades, lawns & full growth trees Gatehouse | motorcourt

By Appointment Only

DIMITRI VELIS 310.691.5923 DRE 00966698