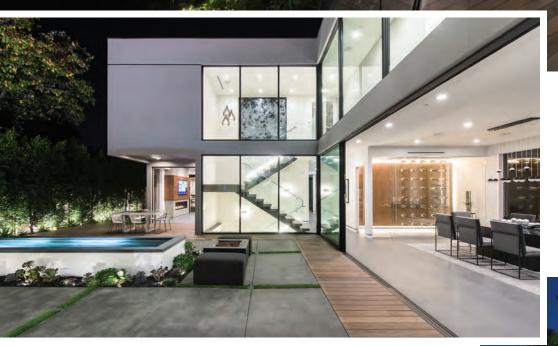

# 7107 MACAPA DRIVE

# WWW.MACAPAMODERN.COM 5 Beds + 8 Baths | 5,753 sqft. | 17,538 sqft lot

## **Breathtaking Architectural**

Gated drive. Pool, Spa, City Views with a Screening Room & full-home automation \$6,500,000