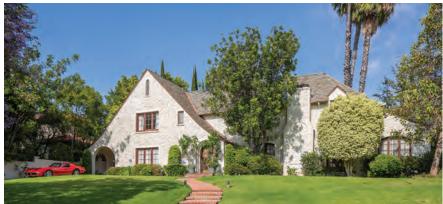

# 865 South Tremaine Avenue Hancock Park Area

#### Open House Tuesday, March 20 11-2 pm Joan's on Third Lunch

4 Bedrooms | 4 1/2 Bathrooms 3,957 SF Living Area | 9,080 SF Lot Size

Spanish Colonial in Desirable Brookside. Remodeled in perfect harmony with 1920s historic past to today's way of living. Formal Living & Dining Rooms. Gourmet Cook's Kitchen. Family Room. Master Suite. Outdoor Living Room with Fireplace. Beautiful, private alfresco entertaining spaces. Swimmer's Pool. Close proximity to Metro at La Brea & Wilshire Boulevards.

\$3,195,000

365STremaine.com