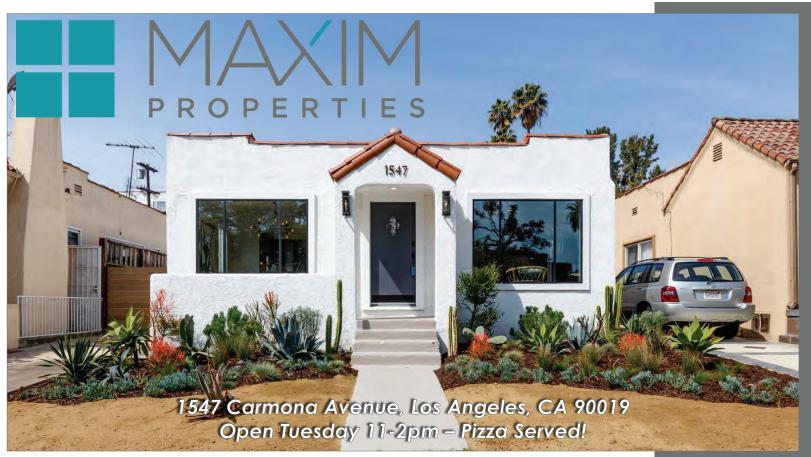

## BREATHTAKING CONTEMPORARY SPANISH 5 BEDROOM / 3 BATHROOM / 1,723 SQ.FT.\*

Come see Picfair Village's latest Contemporary Spanish Bungalow! This beautiful home in the heart of LA has been meticulously renovated with carefully curated designer finishes down to the last detail. The sharp curb appeal features drought tolerant landscaping creating a modern, desert oasis. The 4 bedroom 2 bath main house boasts a light and bright open concept floor plan with curved ceilings, wide plank white oak hardwood floors, artfully selected feature lighting, an expansive kitchen featuring custom millwork, upgraded appliances, and SO much more! Equipped with a new central HVAC unit and the integrated smart NEST learning thermostat- you'll never have to suffer another hot Los Angeles summer again! Located at the back of the house is the master retreat complete with French doors to the back yard and dual closets. The master bath features a custom vanity, Carrara marble finishes, upgraded matte black plumbing, and a custom glass shower panel. Step out to the back yard to find a welcoming green lawn and paver patio perfect for entertaining. Behind the detached garage is a beautifully renovated 1 bed 1 bath bonus space complete with kitchenette and laminate flooring. Don't miss out on all that this property has to offer! Centrally located just minutes away from the Grove, LACMA, Beverly Hills, Hancock Park and easy access to DTLA and Beaches.

Offered at **\$1,495,000** 

POLLY WATTS MAXIM PROPERTIES 310-640-3040 maximoffers@maximproperties.net BRE #: 00895696 \*Information Deemed Reliable, Buyer to Verify