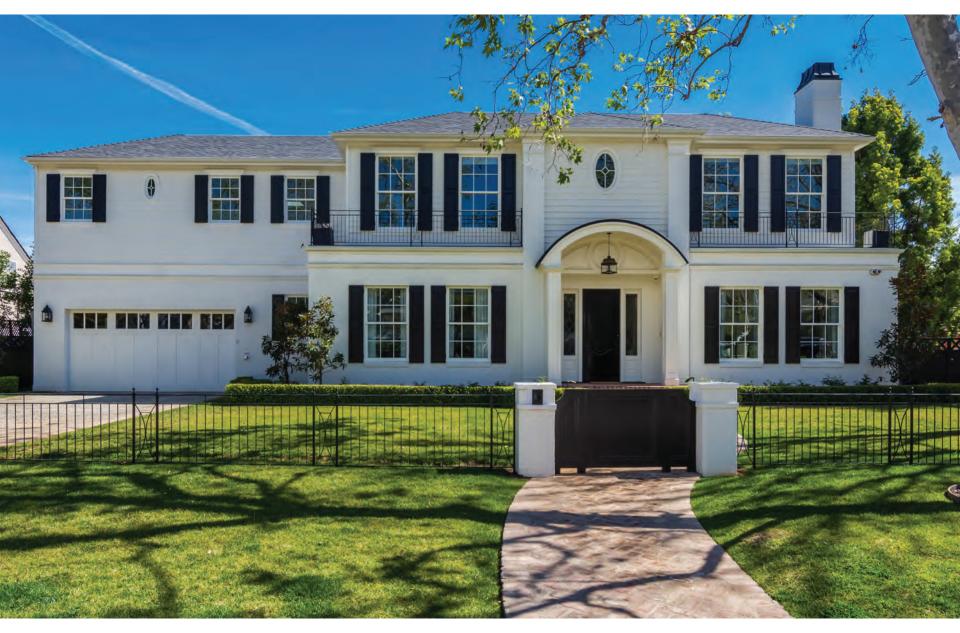

# 865 South Tremaine Avenue Hancock Park Area

#### Open House Tuesday, March 20 11-2 pm Joan's on Third Lunch

4 Bedrooms | 4 1/2 Bathrooms 3,957 SF Living Area | 9,080 SF Lot Size

Spanish Colonial in Desirable Brookside. Remodeled in perfect harmony with 1920s historic past to today's way of living. Formal Living & Dining Rooms. Gourmet Cook's Kitchen. Family Room. Master Suite. Outdoor Living Room with Fireplace. Beautiful, private alfresco entertaining spaces. Swimmer's Pool. Close proximity to Metro at La Brea & Wilshire Boulevards.

\$3,195,000

365STremaine.com