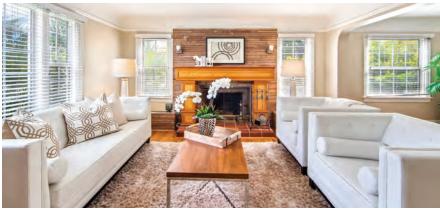

# 333 South Linden Drive Beverly Hills

#### Open House Tuesday, March 20 11-2 pm Bristol Farms Lunch

3 Bedrooms | 3 Bathrooms Detached Studio with Bath 2,098 SF Living Area | 7,649 SF Lot Size

Dramatic Living Room. Formal Dining Room. Kitchen with Breakfast Room. Three Bedrooms Ensuite including Master. Detached Two-Room Studio. Tiled back patio, gardens & spa. El Rodeo Elementary & Beverly Hills High.

\$2,895,000

333SLinden.com