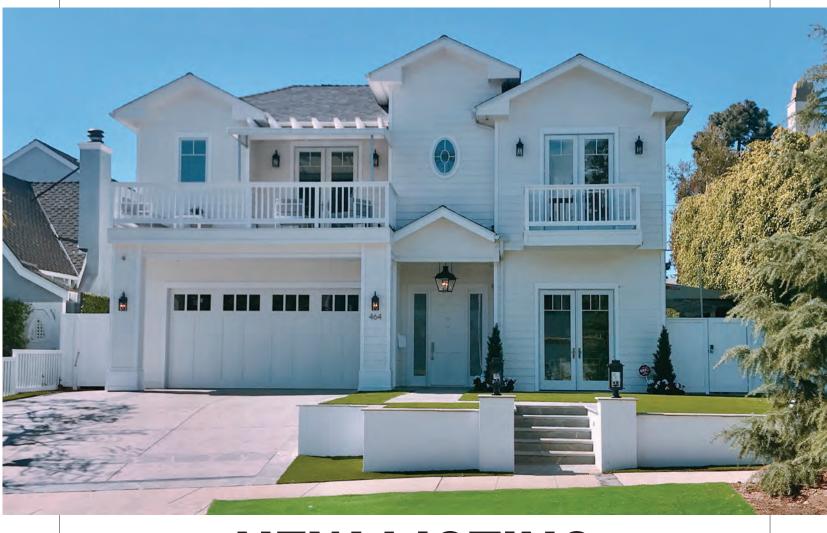

# 464 25TH STREET | SANTA MONICA

OPEN TUESDAY 11-2PM

#### STUNNING EAST COAST TRADITIONAL HOME

\$7,995,000 | 5 BEDS | 8 BATHS | 7,756 SQ. FT. | 8,705 SQ. FT. LOT

Stunning Cape Cod Traditional home in the heart of Santa Monica. Enter through an impressive entryway with vaulted ceilings and a thoughtfully designed layout, beautiful warm finishes and an expansive living space. The living and dining area flow to an exceptional chef's kitchen opening to the family room. Sliding pocket doors lead to a spacious backyard with pool. The master is appointed with a walk-in closet and outstanding bathroom. Additional features include theater, inferred sauna, elevator, and gym.