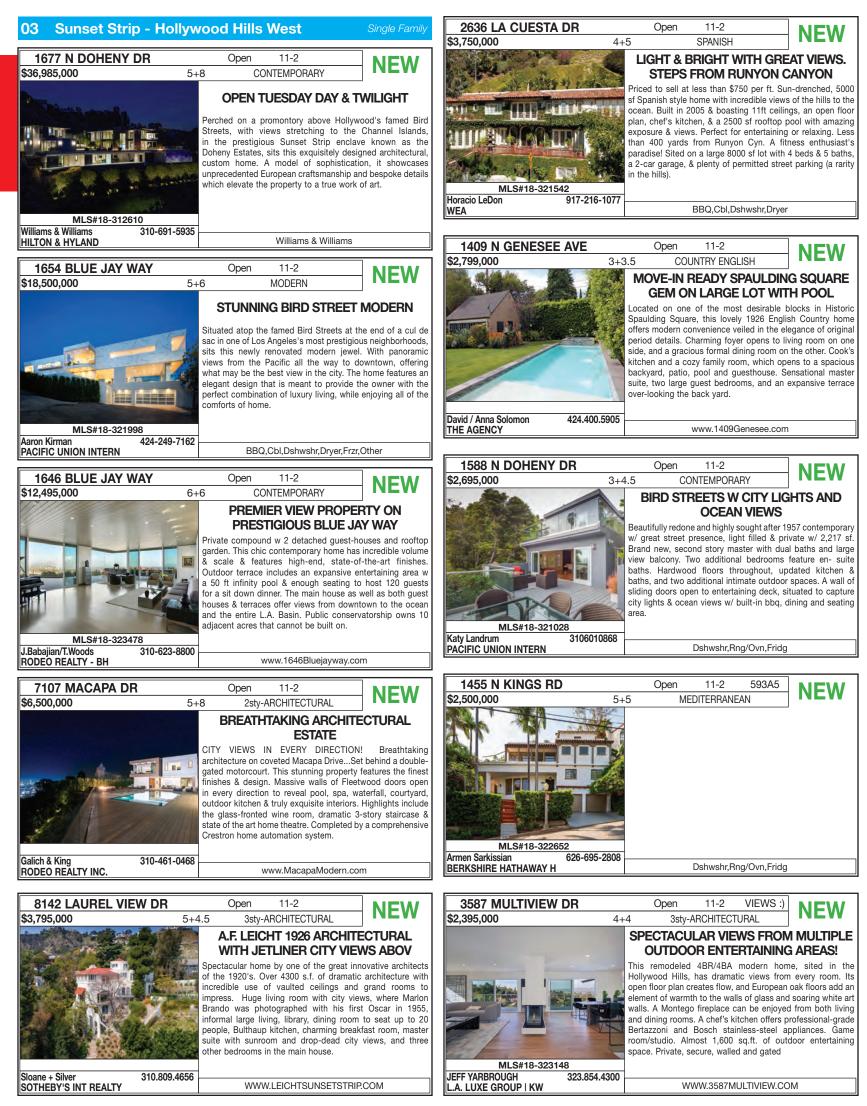

# TUESDAY OPEN HOUSE DIREC

|                 |                      | TUESDAY O                      | ΡE   |             | JSE     | DIR        | EC    |
|-----------------|----------------------|--------------------------------|------|-------------|---------|------------|-------|
| 6               | Brentwood            |                                |      | (           | Condo / | Со-ор      | 18-32 |
| 18-322296       | 11-2                 | 11738 KIOWA AVE #204           | NEW  | \$1,499,000 | 3+3     | p.139      |       |
|                 | <b>H4</b> 11-2       | 11863 DARLINGTON #101          | NEW* | \$1,295,000 | 2+2.5   | *          |       |
| 18-322302       | 11-2                 | 11863 DARLINGTON AVE #101      | NEW  | \$1,295,000 | 2+3     | *          | 18-3  |
|                 | 11-2                 | 451 S BARRINGTON AVE, UNIT 204 | NEW  | \$639,000   | 1+1.5   | p.139      | 18-3  |
| 8-322532        | 11-2                 | 451 S BARRINGTON AVE #204      | NEW  | \$639,000   | 1+2     | *          | 18-3  |
| 7               | West L.A.            |                                |      |             | Single  | Family     | 13    |
| 8-318406        | 11-2                 | 2527 BARRY AVE                 | NEW  | \$1,347,000 | 3+2     | p.139      | 18-3  |
| 18-322484       | 11-2                 | 2447 GRANVILLE AVE             | NEW  | \$1,199,000 | 3+2     | *          | 14    |
| 8-318396        | 11-2                 | 2558 KELTON AVE                | rev  | \$1,279,000 | 2+1     | *          | 14    |
| 7               | West L.A.            |                                |      | C           | Condo / | Со-ор      |       |
|                 | 11-2                 | 1741 COLBY AVE, UNIT 304       | NEW  | \$799,000   | 2+3     | p.139      |       |
| 8               | <b>Cheviot Hills</b> | s - Rancho Park                |      |             | Single  | Family     | 40.   |
| 18-322574       | 11-2                 | 2715 FORRESTER DR              | NEW  | \$5,299,000 | 5+7     | p.139      | 18-3  |
| 18-312750       | 11-2                 | 10534 CLARKSON RD RD           | NEW  | \$2,000,000 | 3+4     | p.139      |       |
| 9               | Beverlywood          | d Vicinity                     |      |             | Single  | Family     |       |
| 8-322560        | 1-2                  | 1722 S SHERBOURNE DR           | NEW  | \$2,695,000 | 5+6     | p.139      |       |
| 8-314716        | 11-2                 | 2320 BEVERWIL DR               | NEW  | \$1,999,000 | 4+3     | p.139      | 18-   |
| 8-321940        | 11-2                 | 9507 CATTARAUGUS AVE           | NEW  | \$1,295,000 | 3+2     | p.139      |       |
| 8-323482        | 11-2                 | 1118 S WETHERLY DR             | rev  | \$2,099,000 | 3+4     | *          | 18-   |
| 9               | Beverlywood          | d Vicinity                     |      |             |         | Lease      | 18-   |
| 8-310864        | 12-2                 | 1538 S DURANGO AVE             | rev  | \$4,650     | 3+2     | *          | 14    |
| 10              | West Hollyw          | ood Vicinity                   |      |             | Single  | Family     | 18-3  |
| 8-320352        | 11-2                 | 718 WESTBOURNE DR              | NEW  | \$1,999,999 | 2+2     | *          |       |
|                 | 11-2                 | 8815 ROSEWOOD AVE              | NEW  | \$1,995,000 | 2+2     | p.140      | 18-   |
| 8-323246        | 11-2                 | 832 HUNTLEY DR                 | NEW  | \$1,950,000 | 2+2     | *          |       |
| 8-299424        | 11-2                 | 543 N CURSON AVE               | rev  | \$3,999,000 | 5+6     | p.140      | 18-   |
| 8-319736        | 11-2                 | 822 N GENESEE AVE              | rev  | \$3,999,000 | 6+7     | *          | 18-:  |
| 10              | West Hollyw          | ood Vicinity                   |      | (           | Condo / | Со-ор      | 14    |
| 8-322018        | 11-2                 | X900 N WEST KNOLL DR #6        | NEW  | \$1,695,000 | 3+2.5   | p.140      | 18-3  |
| 10              | West Hollyw          | ood Vicinity                   |      |             | li      | ncome      | 14    |
| 18-319132       | 11-2                 | 395 HUNTLEY DR                 | NEW  | \$3,200,000 |         | p.140      | 18-   |
| 10              | West Hollyw          | ood Vicinity                   |      | · ·         |         | Lease      | 1     |
| 18-314296       | 11-2                 | 1230 N SWEETZER AVE #307       | NEW  | \$3,650     | 2+2     | p.140      |       |
| 11              | Venice               |                                |      |             | Single  | Family     |       |
| 18-316772       | 11-2                 | ₽734 AMOROSO PL                | NEW  | \$3,345,000 |         | p.140      |       |
|                 | 11-2                 | X 1503 CABRILLO AVE            | NEW  | \$2,850,000 | 3+3     | p.140      | 18-:  |
|                 | 11-2                 | 204 S VENICE BLV, UNIT 1       |      | \$2,249,000 |         | p.140      | 18-3  |
| 8-312392        | 11-2                 | 204 S VENICE                   |      | \$2,249,000 |         | *          | 17-2  |
|                 | 11-2                 | 1109 LAKE ST                   |      | \$1,875,000 |         | p.141      | 18-   |
|                 | 11-2                 | ₽924 VENEZIA AVE               |      | \$1,795,000 |         | p.141      | 18-   |
| 8-298926        | 11-2                 | 123 BREEZE AVE                 | red  | \$1,495,000 |         | p.141      |       |
| 11              | Venice               |                                |      |             | Condo / | · .        | 1     |
|                 | 10-2                 | 22 NAVY ST, UNIT 303           | NEW  | \$1,395,000 | 2+1.75  | p.141      | 18-   |
| 11              | Venice               |                                |      |             |         |            | 18-   |
| 8-311178        | 11-2                 | 653 1/2 SUNSET AVE             | NEW  | \$3,250,000 |         | ncome<br>* | 18-3  |
| 12              | Marina Del F         |                                |      |             | Single  | Family     | 18-   |
| IZ<br>18-322824 | 11-2                 | 4417 CAMPBELL DR               | NEW  | \$1,700,000 | Single  | ranny<br>* | 18-   |
|                 | 11-2                 | ■4141 LYCEUM AVE               |      | \$1,595,000 |         | p.141      | 16    |
| 7-297002        | 11-2<br>12-2         | 4411 ROMA CT                   | rev  | \$4,495,000 |         | p.141      | 18-   |
| 18-323352       | 12-2<br>2-5          | ■ 128 NORTHSTAR                | rev  | \$4,495,000 |         | p.141<br>* |       |
|                 |                      |                                | 164  |             |         |            | 16    |
| 12<br>18-320378 | Marina Del F         | 4600 VIA DOLCE #304            | NEW  | \$879,000   | Condo / | Со-ор<br>* | 18-   |
|                 | 12-2                 |                                |      | ψ019,000    | 2+2     |            | 17    |
| 13              | Palms - Mar          |                                | MEM  | \$3 050 000 | Single  |            | 18-3  |
| 18-323642       | 11-2                 | 3566 OCEAN VIEW AVE            |      | \$3,950,000 |         | p.141      |       |
| 18-323540       | 11-2                 | 12536 BARBARA AVE              |      | \$1,995,000 |         | p.141      | 17    |
| 18-323612       | 11-2                 | 11347 CLOVER AVE               | NEW  | \$1,789,000 | 3+3     | p.142      | 18-3  |
|                 |                      |                                |      |             |         |            |       |