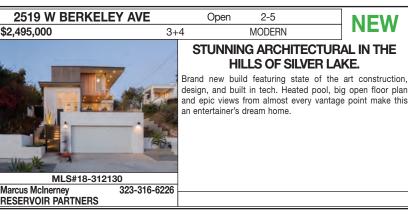

# TUESDAY OPEN HOUSE DIREC

|                 |                      | TUESDAY O                      | ΡE   |             | JSE     | DIR        | EC    |
|-----------------|----------------------|--------------------------------|------|-------------|---------|------------|-------|
| 6               | Brentwood            |                                |      | (           | Condo / | Со-ор      | 18-32 |
| 18-322296       | 11-2                 | 11738 KIOWA AVE #204           | NEW  | \$1,499,000 | 3+3     | p.139      |       |
|                 | <b>H4</b> 11-2       | 11863 DARLINGTON #101          | NEW* | \$1,295,000 | 2+2.5   | *          |       |
| 18-322302       | 11-2                 | 11863 DARLINGTON AVE #101      | NEW  | \$1,295,000 | 2+3     | *          | 18-3  |
|                 | 11-2                 | 451 S BARRINGTON AVE, UNIT 204 | NEW  | \$639,000   | 1+1.5   | p.139      | 18-3  |
| 8-322532        | 11-2                 | 451 S BARRINGTON AVE #204      | NEW  | \$639,000   | 1+2     | *          | 18-3  |
| 7               | West L.A.            |                                |      |             | Single  | Family     | 13    |
| 8-318406        | 11-2                 | 2527 BARRY AVE                 | NEW  | \$1,347,000 | 3+2     | p.139      | 18-3  |
| 18-322484       | 11-2                 | 2447 GRANVILLE AVE             | NEW  | \$1,199,000 | 3+2     | *          | 14    |
| 8-318396        | 11-2                 | 2558 KELTON AVE                | rev  | \$1,279,000 | 2+1     | *          | 14    |
| 7               | West L.A.            |                                |      | C           | Condo / | Со-ор      |       |
|                 | 11-2                 | 1741 COLBY AVE, UNIT 304       | NEW  | \$799,000   | 2+3     | p.139      |       |
| 8               | <b>Cheviot Hills</b> | s - Rancho Park                |      |             | Single  | Family     | 40.   |
| 18-322574       | 11-2                 | 2715 FORRESTER DR              | NEW  | \$5,299,000 | 5+7     | p.139      | 18-3  |
| 18-312750       | 11-2                 | 10534 CLARKSON RD RD           | NEW  | \$2,000,000 | 3+4     | p.139      |       |
| 9               | Beverlywood          | d Vicinity                     |      |             | Single  | Family     |       |
| 8-322560        | 1-2                  | 1722 S SHERBOURNE DR           | NEW  | \$2,695,000 | 5+6     | p.139      |       |
| 8-314716        | 11-2                 | 2320 BEVERWIL DR               | NEW  | \$1,999,000 | 4+3     | p.139      | 18-   |
| 8-321940        | 11-2                 | 9507 CATTARAUGUS AVE           | NEW  | \$1,295,000 | 3+2     | p.139      |       |
| 8-323482        | 11-2                 | 1118 S WETHERLY DR             | rev  | \$2,099,000 | 3+4     | *          | 18-   |
| 9               | Beverlywood          | d Vicinity                     |      |             |         | Lease      | 18-   |
| 8-310864        | 12-2                 | 1538 S DURANGO AVE             | rev  | \$4,650     | 3+2     | *          | 14    |
| 10              | West Hollyw          | ood Vicinity                   |      |             | Single  | Family     | 18-3  |
| 8-320352        | 11-2                 | 718 WESTBOURNE DR              | NEW  | \$1,999,999 | 2+2     | *          |       |
|                 | 11-2                 | 8815 ROSEWOOD AVE              | NEW  | \$1,995,000 | 2+2     | p.140      | 18-   |
| 8-323246        | 11-2                 | 832 HUNTLEY DR                 | NEW  | \$1,950,000 | 2+2     | *          |       |
| 8-299424        | 11-2                 | 543 N CURSON AVE               | rev  | \$3,999,000 | 5+6     | p.140      | 18-   |
| 8-319736        | 11-2                 | 822 N GENESEE AVE              | rev  | \$3,999,000 | 6+7     | *          | 18-:  |
| 10              | West Hollyw          | ood Vicinity                   |      | (           | Condo / | Со-ор      | 14    |
| 8-322018        | 11-2                 | X900 N WEST KNOLL DR #6        | NEW  | \$1,695,000 | 3+2.5   | p.140      | 18-3  |
| 10              | West Hollyw          | ood Vicinity                   |      |             | li      | ncome      | 14    |
| 18-319132       | 11-2                 | 395 HUNTLEY DR                 | NEW  | \$3,200,000 |         | p.140      | 18-   |
| 10              | West Hollyw          | ood Vicinity                   |      | · ·         |         | Lease      | 1     |
| 18-314296       | 11-2                 | 1230 N SWEETZER AVE #307       | NEW  | \$3,650     | 2+2     | p.140      |       |
| 11              | Venice               |                                |      |             | Single  | Family     |       |
| 18-316772       | 11-2                 | ₽734 AMOROSO PL                | NEW  | \$3,345,000 |         | p.140      |       |
|                 | 11-2                 | X 1503 CABRILLO AVE            | NEW  | \$2,850,000 | 3+3     | p.140      | 18-:  |
|                 | 11-2                 | 204 S VENICE BLV, UNIT 1       |      | \$2,249,000 |         | p.140      | 18-3  |
| 8-312392        | 11-2                 | 204 S VENICE                   |      | \$2,249,000 |         | *          | 17-2  |
|                 | 11-2                 | 1109 LAKE ST                   |      | \$1,875,000 |         | p.141      | 18-   |
|                 | 11-2                 | ₽924 VENEZIA AVE               |      | \$1,795,000 |         | p.141      | 18-   |
| 8-298926        | 11-2                 | 123 BREEZE AVE                 | red  | \$1,495,000 |         | p.141      |       |
| 11              | Venice               |                                |      |             | Condo / | · .        | 1     |
|                 | 10-2                 | 22 NAVY ST, UNIT 303           | NEW  | \$1,395,000 | 2+1.75  | p.141      | 18-   |
| 11              | Venice               |                                |      |             |         |            | 18-   |
| 8-311178        | 11-2                 | 653 1/2 SUNSET AVE             | NEW  | \$3,250,000 |         | ncome<br>* | 18-3  |
| 12              | Marina Del F         |                                |      |             | Single  | Family     | 18-   |
| IZ<br>18-322824 | 11-2                 | 4417 CAMPBELL DR               | NEW  | \$1,700,000 | Single  | ranny<br>* | 18-   |
|                 | 11-2                 | ■4141 LYCEUM AVE               |      | \$1,595,000 |         | p.141      | 16    |
| 7-297002        | 11-2<br>12-2         | 4411 ROMA CT                   | rev  | \$4,495,000 |         | p.141      | 18-   |
| 18-323352       | 12-2<br>2-5          | ■ 128 NORTHSTAR                | rev  | \$4,495,000 |         | p.141<br>* |       |
|                 |                      |                                | 164  |             |         |            | 16    |
| 12<br>18-320378 | Marina Del F         | 4600 VIA DOLCE #304            | NEW  | \$879,000   | Condo / | Со-ор<br>* | 18-   |
|                 | 12-2                 |                                |      | ψ019,000    | 2+2     |            | 17    |
| 13              | Palms - Mar          |                                | MEM  | \$3 050 000 | Single  |            | 18-3  |
| 18-323642       | 11-2                 | 3566 OCEAN VIEW AVE            |      | \$3,950,000 |         | p.141      |       |
| 18-323540       | 11-2                 | 12536 BARBARA AVE              |      | \$1,995,000 |         | p.141      | 17    |
| 18-323612       | 11-2                 | 11347 CLOVER AVE               | NEW  | \$1,789,000 | 3+3     | p.142      | 18-3  |
|                 |                      |                                |      |             |         |            |       |