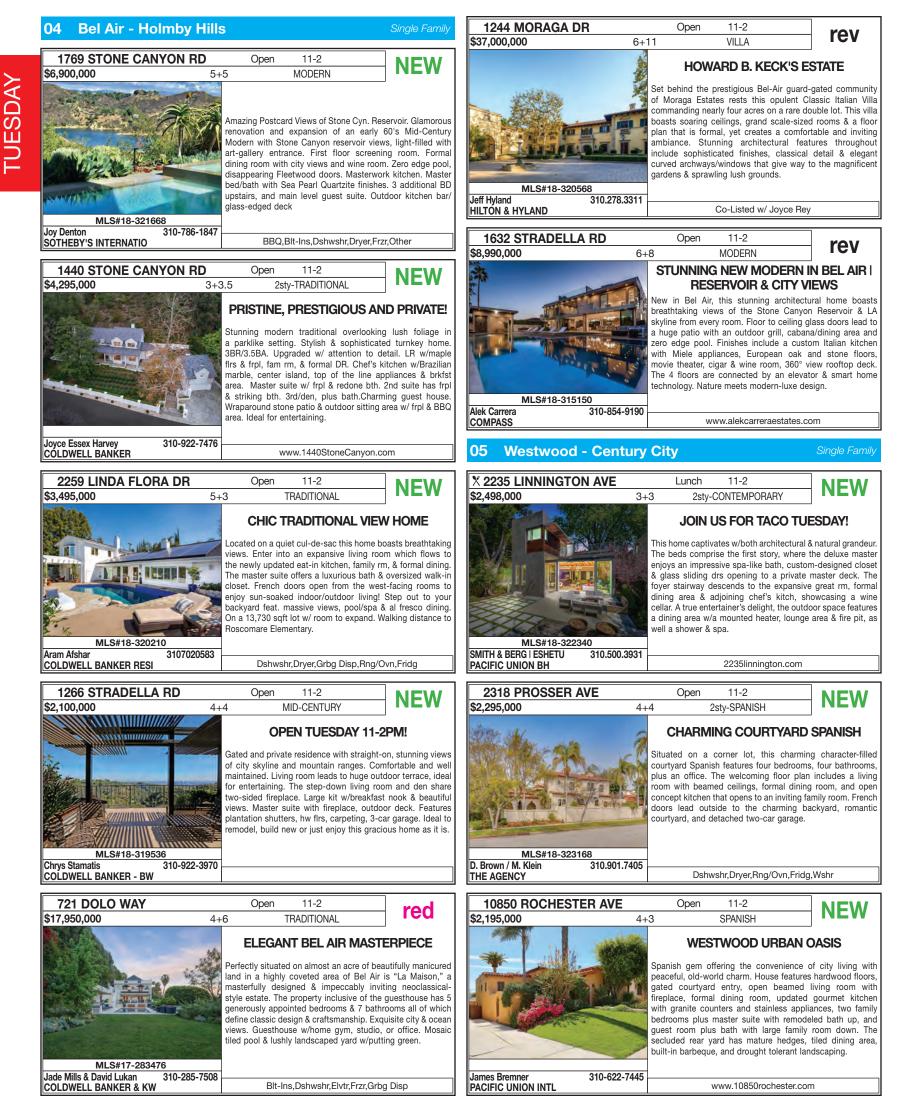

# TUESDAY OPEN HOUSE DIREC

|                 |                      | TUESDAY O                      | ΡE   |             | JSE     | DIR        | EC    |
|-----------------|----------------------|--------------------------------|------|-------------|---------|------------|-------|
| 6               | Brentwood            |                                |      | (           | Condo / | Со-ор      | 18-32 |
| 18-322296       | 11-2                 | 11738 KIOWA AVE #204           | NEW  | \$1,499,000 | 3+3     | p.139      |       |
|                 | <b>H4</b> 11-2       | 11863 DARLINGTON #101          | NEW* | \$1,295,000 | 2+2.5   | *          |       |
| 18-322302       | 11-2                 | 11863 DARLINGTON AVE #101      | NEW  | \$1,295,000 | 2+3     | *          | 18-3  |
|                 | 11-2                 | 451 S BARRINGTON AVE, UNIT 204 | NEW  | \$639,000   | 1+1.5   | p.139      | 18-3  |
| 8-322532        | 11-2                 | 451 S BARRINGTON AVE #204      | NEW  | \$639,000   | 1+2     | *          | 18-3  |
| 7               | West L.A.            |                                |      |             | Single  | Family     | 13    |
| 8-318406        | 11-2                 | 2527 BARRY AVE                 | NEW  | \$1,347,000 | 3+2     | p.139      | 18-3  |
| 18-322484       | 11-2                 | 2447 GRANVILLE AVE             | NEW  | \$1,199,000 | 3+2     | *          | 14    |
| 8-318396        | 11-2                 | 2558 KELTON AVE                | rev  | \$1,279,000 | 2+1     | *          | 14    |
| 7               | West L.A.            |                                |      | C           | Condo / | Со-ор      |       |
|                 | 11-2                 | 1741 COLBY AVE, UNIT 304       | NEW  | \$799,000   | 2+3     | p.139      |       |
| 8               | <b>Cheviot Hills</b> | s - Rancho Park                |      |             | Single  | Family     | 40.   |
| 18-322574       | 11-2                 | 2715 FORRESTER DR              | NEW  | \$5,299,000 | 5+7     | p.139      | 18-3  |
| 18-312750       | 11-2                 | 10534 CLARKSON RD RD           | NEW  | \$2,000,000 | 3+4     | p.139      |       |
| 9               | Beverlywood          | d Vicinity                     |      |             | Single  | Family     |       |
| 8-322560        | 1-2                  | 1722 S SHERBOURNE DR           | NEW  | \$2,695,000 | 5+6     | p.139      |       |
| 8-314716        | 11-2                 | 2320 BEVERWIL DR               | NEW  | \$1,999,000 | 4+3     | p.139      | 18-   |
| 8-321940        | 11-2                 | 9507 CATTARAUGUS AVE           | NEW  | \$1,295,000 | 3+2     | p.139      |       |
| 8-323482        | 11-2                 | 1118 S WETHERLY DR             | rev  | \$2,099,000 | 3+4     | *          | 18-   |
| 9               | Beverlywood          | d Vicinity                     |      |             |         | Lease      | 18-   |
| 8-310864        | 12-2                 | 1538 S DURANGO AVE             | rev  | \$4,650     | 3+2     | *          | 14    |
| 10              | West Hollyw          | ood Vicinity                   |      |             | Single  | Family     | 18-3  |
| 8-320352        | 11-2                 | 718 WESTBOURNE DR              | NEW  | \$1,999,999 | 2+2     | *          |       |
|                 | 11-2                 | 8815 ROSEWOOD AVE              | NEW  | \$1,995,000 | 2+2     | p.140      | 18-   |
| 8-323246        | 11-2                 | 832 HUNTLEY DR                 | NEW  | \$1,950,000 | 2+2     | *          |       |
| 8-299424        | 11-2                 | 543 N CURSON AVE               | rev  | \$3,999,000 | 5+6     | p.140      | 18-   |
| 8-319736        | 11-2                 | 822 N GENESEE AVE              | rev  | \$3,999,000 | 6+7     | *          | 18-:  |
| 10              | West Hollyw          | ood Vicinity                   |      | (           | Condo / | Со-ор      | 14    |
| 8-322018        | 11-2                 | X900 N WEST KNOLL DR #6        | NEW  | \$1,695,000 | 3+2.5   | p.140      | 18-3  |
| 10              | West Hollyw          | ood Vicinity                   |      |             | li      | ncome      | 14    |
| 18-319132       | 11-2                 | 395 HUNTLEY DR                 | NEW  | \$3,200,000 |         | p.140      | 18-   |
| 10              | West Hollyw          | ood Vicinity                   |      | · ·         |         | Lease      | 1     |
| 18-314296       | 11-2                 | 1230 N SWEETZER AVE #307       | NEW  | \$3,650     | 2+2     | p.140      |       |
| 11              | Venice               |                                |      |             | Single  | Family     |       |
| 18-316772       | 11-2                 | ₽734 AMOROSO PL                | NEW  | \$3,345,000 |         | p.140      |       |
|                 | 11-2                 | X 1503 CABRILLO AVE            | NEW  | \$2,850,000 | 3+3     | p.140      | 18-:  |
|                 | 11-2                 | 204 S VENICE BLV, UNIT 1       |      | \$2,249,000 |         | p.140      | 18-3  |
| 8-312392        | 11-2                 | 204 S VENICE                   |      | \$2,249,000 |         | *          | 17-2  |
|                 | 11-2                 | 1109 LAKE ST                   |      | \$1,875,000 |         | p.141      | 18-   |
|                 | 11-2                 | ₽924 VENEZIA AVE               |      | \$1,795,000 |         | p.141      | 18-   |
| 8-298926        | 11-2                 | 123 BREEZE AVE                 | red  | \$1,495,000 |         | p.141      |       |
| 11              | Venice               |                                |      |             | Condo / | · .        | 1     |
|                 | 10-2                 | 22 NAVY ST, UNIT 303           | NEW  | \$1,395,000 | 2+1.75  | p.141      | 18-   |
| 11              | Venice               |                                |      |             |         |            | 18-   |
| 8-311178        | 11-2                 | 653 1/2 SUNSET AVE             | NEW  | \$3,250,000 |         | ncome<br>* | 18-3  |
| 12              | Marina Del F         |                                |      |             | Single  | Family     | 18-   |
| IZ<br>18-322824 | 11-2                 | 4417 CAMPBELL DR               | NEW  | \$1,700,000 | Single  | ranny<br>* | 18-   |
|                 | 11-2                 | ■4141 LYCEUM AVE               |      | \$1,595,000 |         | p.141      | 16    |
| 7-297002        | 11-2<br>12-2         | 4411 ROMA CT                   | rev  | \$4,495,000 |         | p.141      | 18-   |
| 18-323352       | 12-2<br>2-5          | ■ 128 NORTHSTAR                | rev  | \$4,495,000 |         | p.141<br>* |       |
|                 |                      |                                | 164  |             |         |            | 16    |
| 12<br>18-320378 | Marina Del F         | 4600 VIA DOLCE #304            | NEW  | \$879,000   | Condo / | Со-ор<br>* | 18-   |
|                 | 12-2                 |                                |      | ψ019,000    | 2+2     |            | 17    |
| 13              | Palms - Mar          |                                | MEM  | \$3 050 000 | Single  |            | 18-3  |
| 18-323642       | 11-2                 | 3566 OCEAN VIEW AVE            |      | \$3,950,000 |         | p.141      |       |
| 18-323540       | 11-2                 | 12536 BARBARA AVE              |      | \$1,995,000 |         | p.141      | 17    |
| 18-323612       | 11-2                 | 11347 CLOVER AVE               | NEW  | \$1,789,000 | 3+3     | p.142      | 18-3  |
|                 |                      |                                |      |             |         |            |       |