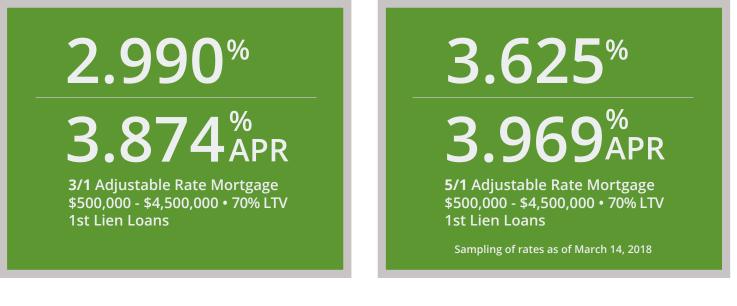

# TUESDAY OPEN HOUSE DIREC

|                 |                      | TUESDAY O                      | ΡE   |             | JSE     | DIR        | EC    |
|-----------------|----------------------|--------------------------------|------|-------------|---------|------------|-------|
| 6               | Brentwood            |                                |      | (           | Condo / | Со-ор      | 18-32 |
| 18-322296       | 11-2                 | 11738 KIOWA AVE #204           | NEW  | \$1,499,000 | 3+3     | p.139      |       |
|                 | <b>H4</b> 11-2       | 11863 DARLINGTON #101          | NEW* | \$1,295,000 | 2+2.5   | *          |       |
| 18-322302       | 11-2                 | 11863 DARLINGTON AVE #101      | NEW  | \$1,295,000 | 2+3     | *          | 18-3  |
|                 | 11-2                 | 451 S BARRINGTON AVE, UNIT 204 | NEW  | \$639,000   | 1+1.5   | p.139      | 18-3  |
| 8-322532        | 11-2                 | 451 S BARRINGTON AVE #204      | NEW  | \$639,000   | 1+2     | *          | 18-3  |
| 7               | West L.A.            |                                |      |             | Single  | Family     | 13    |
| 8-318406        | 11-2                 | 2527 BARRY AVE                 | NEW  | \$1,347,000 | 3+2     | p.139      | 18-3  |
| 18-322484       | 11-2                 | 2447 GRANVILLE AVE             | NEW  | \$1,199,000 | 3+2     | *          | 14    |
| 8-318396        | 11-2                 | 2558 KELTON AVE                | rev  | \$1,279,000 | 2+1     | *          | 14    |
| 7               | West L.A.            |                                |      | C           | Condo / | Со-ор      |       |
|                 | 11-2                 | 1741 COLBY AVE, UNIT 304       | NEW  | \$799,000   | 2+3     | p.139      |       |
| 8               | <b>Cheviot Hills</b> | s - Rancho Park                |      |             | Single  | Family     | 40.   |
| 18-322574       | 11-2                 | 2715 FORRESTER DR              | NEW  | \$5,299,000 | 5+7     | p.139      | 18-3  |
| 18-312750       | 11-2                 | 10534 CLARKSON RD RD           | NEW  | \$2,000,000 | 3+4     | p.139      |       |
| 9               | Beverlywood          | d Vicinity                     |      |             | Single  | Family     |       |
| 8-322560        | 1-2                  | 1722 S SHERBOURNE DR           | NEW  | \$2,695,000 | 5+6     | p.139      |       |
| 8-314716        | 11-2                 | 2320 BEVERWIL DR               | NEW  | \$1,999,000 | 4+3     | p.139      | 18-   |
| 8-321940        | 11-2                 | 9507 CATTARAUGUS AVE           | NEW  | \$1,295,000 | 3+2     | p.139      |       |
| 8-323482        | 11-2                 | 1118 S WETHERLY DR             | rev  | \$2,099,000 | 3+4     | *          | 18-   |
| 9               | Beverlywood          | d Vicinity                     |      |             |         | Lease      | 18-   |
| 8-310864        | 12-2                 | 1538 S DURANGO AVE             | rev  | \$4,650     | 3+2     | *          | 14    |
| 10              | West Hollyw          | ood Vicinity                   |      |             | Single  | Family     | 18-3  |
| 8-320352        | 11-2                 | 718 WESTBOURNE DR              | NEW  | \$1,999,999 | 2+2     | *          |       |
|                 | 11-2                 | 8815 ROSEWOOD AVE              | NEW  | \$1,995,000 | 2+2     | p.140      | 18-   |
| 8-323246        | 11-2                 | 832 HUNTLEY DR                 | NEW  | \$1,950,000 | 2+2     | *          |       |
| 8-299424        | 11-2                 | 543 N CURSON AVE               | rev  | \$3,999,000 | 5+6     | p.140      | 18-   |
| 8-319736        | 11-2                 | 822 N GENESEE AVE              | rev  | \$3,999,000 | 6+7     | *          | 18-:  |
| 10              | West Hollyw          | ood Vicinity                   |      | (           | Condo / | Со-ор      | 14    |
| 8-322018        | 11-2                 | X900 N WEST KNOLL DR #6        | NEW  | \$1,695,000 | 3+2.5   | p.140      | 18-3  |
| 10              | West Hollyw          | ood Vicinity                   |      |             | li      | ncome      | 14    |
| 18-319132       | 11-2                 | 395 HUNTLEY DR                 | NEW  | \$3,200,000 |         | p.140      | 18-   |
| 10              | West Hollyw          | ood Vicinity                   |      | · ·         |         | Lease      | 1     |
| 18-314296       | 11-2                 | 1230 N SWEETZER AVE #307       | NEW  | \$3,650     | 2+2     | p.140      |       |
| 11              | Venice               |                                |      |             | Single  | Family     |       |
| 18-316772       | 11-2                 | ₽734 AMOROSO PL                | NEW  | \$3,345,000 |         | p.140      |       |
|                 | 11-2                 | X 1503 CABRILLO AVE            | NEW  | \$2,850,000 | 3+3     | p.140      | 18-:  |
|                 | 11-2                 | 204 S VENICE BLV, UNIT 1       |      | \$2,249,000 |         | p.140      | 18-3  |
| 8-312392        | 11-2                 | 204 S VENICE                   |      | \$2,249,000 |         | *          | 17-2  |
|                 | 11-2                 | 1109 LAKE ST                   |      | \$1,875,000 |         | p.141      | 18-   |
|                 | 11-2                 | ₽924 VENEZIA AVE               |      | \$1,795,000 |         | p.141      | 18-   |
| 8-298926        | 11-2                 | 123 BREEZE AVE                 | red  | \$1,495,000 |         | p.141      |       |
| 11              | Venice               |                                |      |             | Condo / | · .        | 1     |
|                 | 10-2                 | 22 NAVY ST, UNIT 303           | NEW  | \$1,395,000 | 2+1.75  | p.141      | 18-   |
| 11              | Venice               |                                |      |             |         |            | 18-   |
| 8-311178        | 11-2                 | 653 1/2 SUNSET AVE             | NEW  | \$3,250,000 |         | ncome<br>* | 18-3  |
| 12              | Marina Del F         |                                |      |             | Single  | Family     | 18-   |
| IZ<br>18-322824 | 11-2                 | 4417 CAMPBELL DR               | NEW  | \$1,700,000 | Single  | ranny<br>* | 18-   |
|                 | 11-2                 | ■4141 LYCEUM AVE               |      | \$1,595,000 |         | p.141      | 16    |
| 7-297002        | 11-2<br>12-2         | 4411 ROMA CT                   | rev  | \$4,495,000 |         | p.141      | 18-   |
| 18-323352       | 12-2<br>2-5          | ■ 128 NORTHSTAR                | rev  | \$4,495,000 |         | p.141<br>* |       |
|                 |                      |                                | 164  |             |         |            | 16    |
| 12<br>18-320378 | Marina Del F         | 4600 VIA DOLCE #304            | NEW  | \$879,000   | Condo / | Со-ор<br>* | 18-   |
|                 | 12-2                 |                                |      | ψ019,000    | 2+2     |            | 17    |
| 13              | Palms - Mar          |                                | MEM  | \$3 050 000 | Single  |            | 18-3  |
| 18-323642       | 11-2                 | 3566 OCEAN VIEW AVE            |      | \$3,950,000 |         | p.141      |       |
| 18-323540       | 11-2                 | 12536 BARBARA AVE              |      | \$1,995,000 |         | p.141      | 17    |
| 18-323612       | 11-2                 | 11347 CLOVER AVE               | NEW  | \$1,789,000 | 3+3     | p.142      | 18-3  |
|                 |                      |                                |      |             |         |            |       |