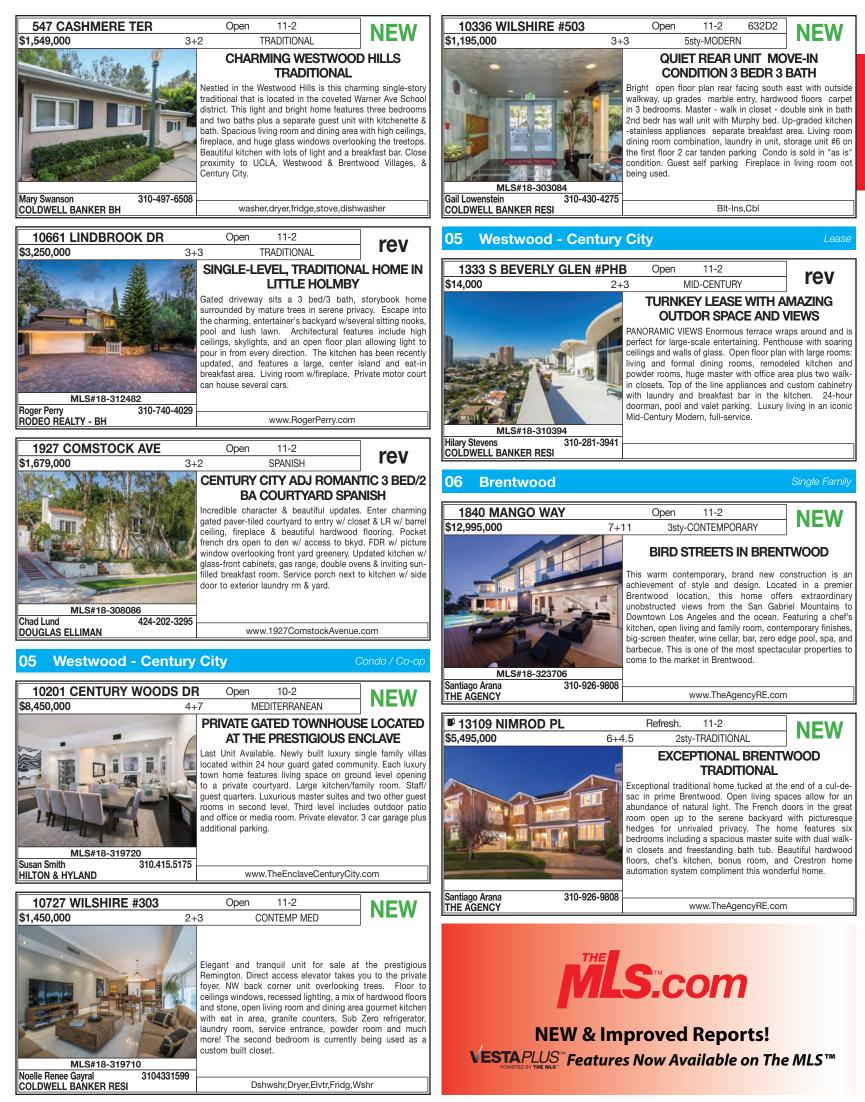

# TUESDAY OPEN HOUSE DIREC

|                 |                      | TUESDAY O                      | ΡE   |             | JSE     | DIR        | EC    |
|-----------------|----------------------|--------------------------------|------|-------------|---------|------------|-------|
| 6               | Brentwood            |                                |      | (           | Condo / | Со-ор      | 18-32 |
| 18-322296       | 11-2                 | 11738 KIOWA AVE #204           | NEW  | \$1,499,000 | 3+3     | p.139      |       |
|                 | <b>H4</b> 11-2       | 11863 DARLINGTON #101          | NEW* | \$1,295,000 | 2+2.5   | *          |       |
| 18-322302       | 11-2                 | 11863 DARLINGTON AVE #101      | NEW  | \$1,295,000 | 2+3     | *          | 18-3  |
|                 | 11-2                 | 451 S BARRINGTON AVE, UNIT 204 | NEW  | \$639,000   | 1+1.5   | p.139      | 18-3  |
| 8-322532        | 11-2                 | 451 S BARRINGTON AVE #204      | NEW  | \$639,000   | 1+2     | *          | 18-3  |
| 7               | West L.A.            |                                |      |             | Single  | Family     | 13    |
| 8-318406        | 11-2                 | 2527 BARRY AVE                 | NEW  | \$1,347,000 | 3+2     | p.139      | 18-3  |
| 18-322484       | 11-2                 | 2447 GRANVILLE AVE             | NEW  | \$1,199,000 | 3+2     | *          | 14    |
| 8-318396        | 11-2                 | 2558 KELTON AVE                | rev  | \$1,279,000 | 2+1     | *          | 14    |
| 7               | West L.A.            |                                |      | C           | Condo / | Со-ор      |       |
|                 | 11-2                 | 1741 COLBY AVE, UNIT 304       | NEW  | \$799,000   | 2+3     | p.139      |       |
| 8               | <b>Cheviot Hills</b> | s - Rancho Park                |      |             | Single  | Family     | 40.   |
| 18-322574       | 11-2                 | 2715 FORRESTER DR              | NEW  | \$5,299,000 | 5+7     | p.139      | 18-3  |
| 18-312750       | 11-2                 | 10534 CLARKSON RD RD           | NEW  | \$2,000,000 | 3+4     | p.139      |       |
| 9               | Beverlywood          | d Vicinity                     |      |             | Single  | Family     |       |
| 8-322560        | 1-2                  | 1722 S SHERBOURNE DR           | NEW  | \$2,695,000 | 5+6     | p.139      |       |
| 8-314716        | 11-2                 | 2320 BEVERWIL DR               | NEW  | \$1,999,000 | 4+3     | p.139      | 18-   |
| 8-321940        | 11-2                 | 9507 CATTARAUGUS AVE           | NEW  | \$1,295,000 | 3+2     | p.139      |       |
| 8-323482        | 11-2                 | 1118 S WETHERLY DR             | rev  | \$2,099,000 | 3+4     | *          | 18-   |
| 9               | Beverlywood          | d Vicinity                     |      |             |         | Lease      | 18-   |
| 8-310864        | 12-2                 | 1538 S DURANGO AVE             | rev  | \$4,650     | 3+2     | *          | 14    |
| 10              | West Hollyw          | ood Vicinity                   |      |             | Single  | Family     | 18-3  |
| 8-320352        | 11-2                 | 718 WESTBOURNE DR              | NEW  | \$1,999,999 | 2+2     | *          |       |
|                 | 11-2                 | 8815 ROSEWOOD AVE              | NEW  | \$1,995,000 | 2+2     | p.140      | 18-   |
| 8-323246        | 11-2                 | 832 HUNTLEY DR                 | NEW  | \$1,950,000 | 2+2     | *          |       |
| 8-299424        | 11-2                 | 543 N CURSON AVE               | rev  | \$3,999,000 | 5+6     | p.140      | 18-   |
| 8-319736        | 11-2                 | 822 N GENESEE AVE              | rev  | \$3,999,000 | 6+7     | *          | 18-:  |
| 10              | West Hollyw          | ood Vicinity                   |      | (           | Condo / | Со-ор      | 14    |
| 8-322018        | 11-2                 | X900 N WEST KNOLL DR #6        | NEW  | \$1,695,000 | 3+2.5   | p.140      | 18-3  |
| 10              | West Hollyw          | ood Vicinity                   |      |             | li      | ncome      | 14    |
| 18-319132       | 11-2                 | 395 HUNTLEY DR                 | NEW  | \$3,200,000 |         | p.140      | 18-   |
| 10              | West Hollyw          | ood Vicinity                   |      | · ·         |         | Lease      | 1     |
| 18-314296       | 11-2                 | 1230 N SWEETZER AVE #307       | NEW  | \$3,650     | 2+2     | p.140      |       |
| 11              | Venice               |                                |      |             | Single  | Family     |       |
| 18-316772       | 11-2                 | ₽734 AMOROSO PL                | NEW  | \$3,345,000 |         | p.140      |       |
|                 | 11-2                 | X 1503 CABRILLO AVE            | NEW  | \$2,850,000 | 3+3     | p.140      | 18-:  |
|                 | 11-2                 | 204 S VENICE BLV, UNIT 1       |      | \$2,249,000 |         | p.140      | 18-3  |
| 8-312392        | 11-2                 | 204 S VENICE                   |      | \$2,249,000 |         | *          | 17-2  |
|                 | 11-2                 | 1109 LAKE ST                   |      | \$1,875,000 |         | p.141      | 18-   |
|                 | 11-2                 | ₽924 VENEZIA AVE               |      | \$1,795,000 |         | p.141      | 18-   |
| 8-298926        | 11-2                 | 123 BREEZE AVE                 | red  | \$1,495,000 |         | p.141      |       |
| 11              | Venice               |                                |      |             | Condo / | · .        | 1     |
|                 | 10-2                 | 22 NAVY ST, UNIT 303           | NEW  | \$1,395,000 | 2+1.75  | p.141      | 18-   |
| 11              | Venice               |                                |      |             |         |            | 18-   |
| 8-311178        | 11-2                 | 653 1/2 SUNSET AVE             | NEW  | \$3,250,000 |         | ncome<br>* | 18-3  |
| 12              | Marina Del F         |                                |      |             | Single  | Family     | 18-   |
| IZ<br>18-322824 | 11-2                 | 4417 CAMPBELL DR               | NEW  | \$1,700,000 | Single  | ranny<br>* | 18-   |
|                 | 11-2                 | ■4141 LYCEUM AVE               |      | \$1,595,000 |         | p.141      | 16    |
| 7-297002        | 11-2<br>12-2         | 4411 ROMA CT                   | rev  | \$4,495,000 |         | p.141      | 18-   |
| 18-323352       | 12-2<br>2-5          | ■ 128 NORTHSTAR                | rev  | \$4,495,000 |         | p.141<br>* |       |
|                 |                      |                                | 164  |             |         |            | 16    |
| 12<br>18-320378 | Marina Del F         | 4600 VIA DOLCE #304            | NEW  | \$879,000   | Condo / | Со-ор<br>* | 18-   |
|                 | 12-2                 |                                |      | ψ019,000    | 2+2     |            | 17    |
| 13              | Palms - Mar          |                                | MEM  | \$3 050 000 | Single  |            | 18-3  |
| 18-323642       | 11-2                 | 3566 OCEAN VIEW AVE            |      | \$3,950,000 |         | p.141      |       |
| 18-323540       | 11-2                 | 12536 BARBARA AVE              |      | \$1,995,000 |         | p.141      | 17    |
| 18-323612       | 11-2                 | 11347 CLOVER AVE               | NEW  | \$1,789,000 | 3+3     | p.142      | 18-3  |
|                 |                      |                                |      |             |         |            |       |