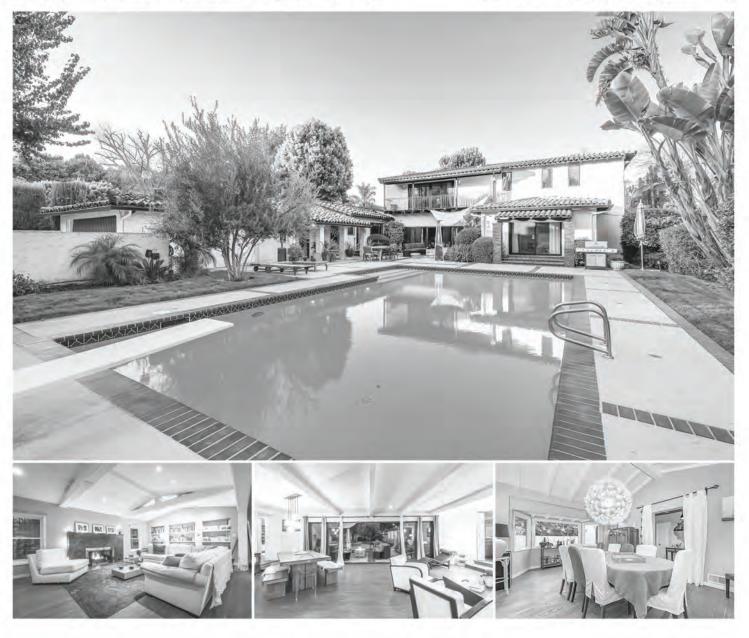

ere tufted leather Dutch door reveals galley bar with copper sink. Charming kitchen and sun-filled breakfast nook. Spacious bedrooms with dressing rooms and en suites! Cedar closet storage. Spectacular grounds, pool/spa, bath, gazebo & BBQ area, amid flagstone patios. Offered at \$2,345,000



**CRAIG STRONG** Executive Director, Estates Division **310.439.3225 direct** craig@strongrealtor.com strongrealtor.com

John Aaroe Group does not guarantee the accuracy of square footage, lot size, or other information concerning the condition or features of the property provided by the seller or obtained from public records and other sources and the buyer is advised to independently verify the accuracy of that information. CalBRE 01450987

### 4256 STROHM AVE, TOLUCA LAKE OPEN TUES. & FRI. 11 - 2



PACIFIC INTERNATIONAL

For more details visit: 4256Strohm.com



Spanish Modern Estate in Toluca Lake south of Moorpark St. Completely remodeled. Updated and worry-free! Stunning upgrades. Indoor/outdoor entertaining. Stainless steel kitchen appliances, stone countertops. Spacious master suite with built-in storage and large exquisitely appointed en suite. Balcony overlooks palm treefilled oasis, azure pool and new decking. Each bedroom and bath designed for elevated tastes. Roomy renovated guesthouse with kitchenette, fireplace and bath. Come soak up tropical resort style living! Offered at \$3,199,000



CRAIG STRONG Executive Director, Estates Division 310.439.3225 direct craig@strongrealtor.com strongrealtor.com

John Aaroe Group does not guarantee the accuracy of square footage, lot