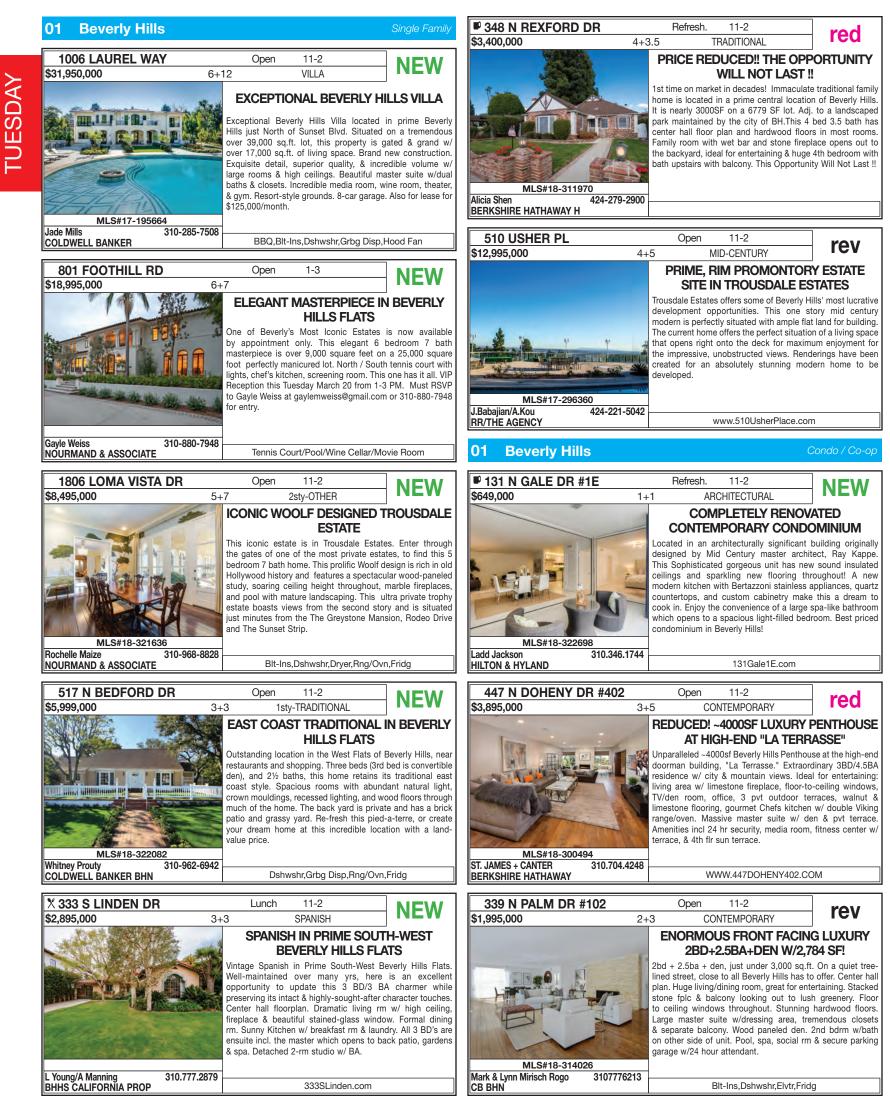

# TUESDAY OPEN HOUSE DIREC

|                 |                      | TUESDAY O                      | ΡE   |             | JSE     | DIR        | EC    |
|-----------------|----------------------|--------------------------------|------|-------------|---------|------------|-------|
| 6               | Brentwood            |                                |      | (           | Condo / | Со-ор      | 18-32 |
| 18-322296       | 11-2                 | 11738 KIOWA AVE #204           | NEW  | \$1,499,000 | 3+3     | p.139      |       |
|                 | <b>H4</b> 11-2       | 11863 DARLINGTON #101          | NEW* | \$1,295,000 | 2+2.5   | *          |       |
| 18-322302       | 11-2                 | 11863 DARLINGTON AVE #101      | NEW  | \$1,295,000 | 2+3     | *          | 18-3  |
|                 | 11-2                 | 451 S BARRINGTON AVE, UNIT 204 | NEW  | \$639,000   | 1+1.5   | p.139      | 18-3  |
| 8-322532        | 11-2                 | 451 S BARRINGTON AVE #204      | NEW  | \$639,000   | 1+2     | *          | 18-3  |
| 7               | West L.A.            |                                |      |             | Single  | Family     | 13    |
| 8-318406        | 11-2                 | 2527 BARRY AVE                 | NEW  | \$1,347,000 | 3+2     | p.139      | 18-3  |
| 18-322484       | 11-2                 | 2447 GRANVILLE AVE             | NEW  | \$1,199,000 | 3+2     | *          | 14    |
| 8-318396        | 11-2                 | 2558 KELTON AVE                | rev  | \$1,279,000 | 2+1     | *          | 14    |
| 7               | West L.A.            |                                |      | C           | Condo / | Со-ор      |       |
|                 | 11-2                 | 1741 COLBY AVE, UNIT 304       | NEW  | \$799,000   | 2+3     | p.139      |       |
| 8               | <b>Cheviot Hills</b> | s - Rancho Park                |      |             | Single  | Family     | 40.   |
| 18-322574       | 11-2                 | 2715 FORRESTER DR              | NEW  | \$5,299,000 | 5+7     | p.139      | 18-3  |
| 18-312750       | 11-2                 | 10534 CLARKSON RD RD           | NEW  | \$2,000,000 | 3+4     | p.139      |       |
| 9               | Beverlywood          | d Vicinity                     |      |             | Single  | Family     |       |
| 8-322560        | 1-2                  | 1722 S SHERBOURNE DR           | NEW  | \$2,695,000 | 5+6     | p.139      |       |
| 8-314716        | 11-2                 | 2320 BEVERWIL DR               | NEW  | \$1,999,000 | 4+3     | p.139      | 18-   |
| 8-321940        | 11-2                 | 9507 CATTARAUGUS AVE           | NEW  | \$1,295,000 | 3+2     | p.139      |       |
| 8-323482        | 11-2                 | 1118 S WETHERLY DR             | rev  | \$2,099,000 | 3+4     | *          | 18-   |
| 9               | Beverlywood          | d Vicinity                     |      |             |         | Lease      | 18-   |
| 8-310864        | 12-2                 | 1538 S DURANGO AVE             | rev  | \$4,650     | 3+2     | *          | 14    |
| 10              | West Hollyw          | ood Vicinity                   |      |             | Single  | Family     | 18-3  |
| 8-320352        | 11-2                 | 718 WESTBOURNE DR              | NEW  | \$1,999,999 | 2+2     | *          |       |
|                 | 11-2                 | 8815 ROSEWOOD AVE              | NEW  | \$1,995,000 | 2+2     | p.140      | 18-   |
| 8-323246        | 11-2                 | 832 HUNTLEY DR                 | NEW  | \$1,950,000 | 2+2     | *          |       |
| 8-299424        | 11-2                 | 543 N CURSON AVE               | rev  | \$3,999,000 | 5+6     | p.140      | 18-   |
| 8-319736        | 11-2                 | 822 N GENESEE AVE              | rev  | \$3,999,000 | 6+7     | *          | 18-:  |
| 10              | West Hollyw          | ood Vicinity                   |      | (           | Condo / | Со-ор      | 14    |
| 8-322018        | 11-2                 | X900 N WEST KNOLL DR #6        | NEW  | \$1,695,000 | 3+2.5   | p.140      | 18-3  |
| 10              | West Hollyw          | ood Vicinity                   |      |             | li      | ncome      | 14    |
| 18-319132       | 11-2                 | 395 HUNTLEY DR                 | NEW  | \$3,200,000 |         | p.140      | 18-   |
| 10              | West Hollyw          | ood Vicinity                   |      | · ·         |         | Lease      | 1     |
| 18-314296       | 11-2                 | 1230 N SWEETZER AVE #307       | NEW  | \$3,650     | 2+2     | p.140      |       |
| 11              | Venice               |                                |      |             | Single  | Family     |       |
| 18-316772       | 11-2                 | ₽734 AMOROSO PL                | NEW  | \$3,345,000 |         | p.140      |       |
|                 | 11-2                 | X 1503 CABRILLO AVE            | NEW  | \$2,850,000 | 3+3     | p.140      | 18-:  |
|                 | 11-2                 | 204 S VENICE BLV, UNIT 1       |      | \$2,249,000 |         | p.140      | 18-3  |
| 8-312392        | 11-2                 | 204 S VENICE                   |      | \$2,249,000 |         | *          | 17-2  |
|                 | 11-2                 | 1109 LAKE ST                   |      | \$1,875,000 |         | p.141      | 18-   |
|                 | 11-2                 | ₽924 VENEZIA AVE               |      | \$1,795,000 |         | p.141      | 18-   |
| 8-298926        | 11-2                 | 123 BREEZE AVE                 | red  | \$1,495,000 |         | p.141      |       |
| 11              | Venice               |                                |      |             | Condo / | · .        | 1     |
|                 | 10-2                 | 22 NAVY ST, UNIT 303           | NEW  | \$1,395,000 | 2+1.75  | p.141      | 18-   |
| 11              | Venice               |                                |      |             |         |            | 18-   |
| 8-311178        | 11-2                 | 653 1/2 SUNSET AVE             | NEW  | \$3,250,000 |         | ncome<br>* | 18-3  |
| 12              | Marina Del F         |                                |      |             | Single  | Family     | 18-   |
| IZ<br>18-322824 | 11-2                 | 4417 CAMPBELL DR               | NEW  | \$1,700,000 | Single  | ranny<br>* | 18-   |
|                 | 11-2                 | ■4141 LYCEUM AVE               |      | \$1,595,000 |         | p.141      | 16    |
| 7-297002        | 11-2<br>12-2         | 4411 ROMA CT                   | rev  | \$4,495,000 |         | p.141      | 18-   |
| 18-323352       | 12-2<br>2-5          | ■ 128 NORTHSTAR                | rev  | \$4,495,000 |         | p.141<br>* |       |
|                 |                      |                                | 164  |             |         |            | 16    |
| 12<br>18-320378 | Marina Del F         | 4600 VIA DOLCE #304            | NEW  | \$879,000   | Condo / | Со-ор<br>* | 18-   |
|                 | 12-2                 |                                |      | ψ019,000    | 2+2     |            | 17    |
| 13              | Palms - Mar          |                                | MEM  | \$3 050 000 | Single  |            | 18-3  |
| 18-323642       | 11-2                 | 3566 OCEAN VIEW AVE            |      | \$3,950,000 |         | p.141      |       |
| 18-323540       | 11-2                 | 12536 BARBARA AVE              |      | \$1,995,000 |         | p.141      | 17    |
| 18-323612       | 11-2                 | 11347 CLOVER AVE               | NEW  | \$1,789,000 | 3+3     | p.142      | 18-3  |
|                 |                      |                                |      |             |         |            |       |