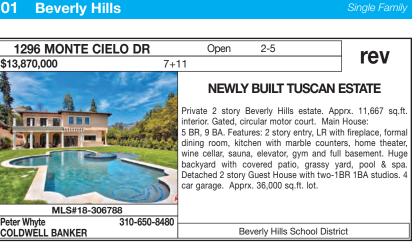

# TUESDAY OPEN HOUSE DIREC

|                 |                      | TUESDAY O                      | ΡE   |             | JSE     | DIR        | EC    |
|-----------------|----------------------|--------------------------------|------|-------------|---------|------------|-------|
| 6               | Brentwood            |                                |      | (           | Condo / | Со-ор      | 18-32 |
| 18-322296       | 11-2                 | 11738 KIOWA AVE #204           | NEW  | \$1,499,000 | 3+3     | p.139      |       |
|                 | <b>H4</b> 11-2       | 11863 DARLINGTON #101          | NEW* | \$1,295,000 | 2+2.5   | *          |       |
| 18-322302       | 11-2                 | 11863 DARLINGTON AVE #101      | NEW  | \$1,295,000 | 2+3     | *          | 18-3  |
|                 | 11-2                 | 451 S BARRINGTON AVE, UNIT 204 | NEW  | \$639,000   | 1+1.5   | p.139      | 18-3  |
| 8-322532        | 11-2                 | 451 S BARRINGTON AVE #204      | NEW  | \$639,000   | 1+2     | *          | 18-3  |
| 7               | West L.A.            |                                |      |             | Single  | Family     | 13    |
| 8-318406        | 11-2                 | 2527 BARRY AVE                 | NEW  | \$1,347,000 | 3+2     | p.139      | 18-3  |
| 18-322484       | 11-2                 | 2447 GRANVILLE AVE             | NEW  | \$1,199,000 | 3+2     | *          | 14    |
| 8-318396        | 11-2                 | 2558 KELTON AVE                | rev  | \$1,279,000 | 2+1     | *          | 14    |
| 7               | West L.A.            |                                |      | C           | Condo / | Со-ор      |       |
|                 | 11-2                 | 1741 COLBY AVE, UNIT 304       | NEW  | \$799,000   | 2+3     | p.139      |       |
| 8               | <b>Cheviot Hills</b> | s - Rancho Park                |      |             | Single  | Family     | 40.   |
| 18-322574       | 11-2                 | 2715 FORRESTER DR              | NEW  | \$5,299,000 | 5+7     | p.139      | 18-3  |
| 18-312750       | 11-2                 | 10534 CLARKSON RD RD           | NEW  | \$2,000,000 | 3+4     | p.139      |       |
| 9               | Beverlywood          | d Vicinity                     |      |             | Single  | Family     |       |
| 8-322560        | 1-2                  | 1722 S SHERBOURNE DR           | NEW  | \$2,695,000 | 5+6     | p.139      |       |
| 8-314716        | 11-2                 | 2320 BEVERWIL DR               | NEW  | \$1,999,000 | 4+3     | p.139      | 18-   |
| 8-321940        | 11-2                 | 9507 CATTARAUGUS AVE           | NEW  | \$1,295,000 | 3+2     | p.139      |       |
| 8-323482        | 11-2                 | 1118 S WETHERLY DR             | rev  | \$2,099,000 | 3+4     | *          | 18-   |
| 9               | Beverlywood          | d Vicinity                     |      |             |         | Lease      | 18-   |
| 8-310864        | 12-2                 | 1538 S DURANGO AVE             | rev  | \$4,650     | 3+2     | *          | 14    |
| 10              | West Hollyw          | ood Vicinity                   |      |             | Single  | Family     | 18-3  |
| 8-320352        | 11-2                 | 718 WESTBOURNE DR              | NEW  | \$1,999,999 | 2+2     | *          |       |
|                 | 11-2                 | 8815 ROSEWOOD AVE              | NEW  | \$1,995,000 | 2+2     | p.140      | 18-   |
| 8-323246        | 11-2                 | 832 HUNTLEY DR                 | NEW  | \$1,950,000 | 2+2     | *          |       |
| 8-299424        | 11-2                 | 543 N CURSON AVE               | rev  | \$3,999,000 | 5+6     | p.140      | 18-   |
| 8-319736        | 11-2                 | 822 N GENESEE AVE              | rev  | \$3,999,000 | 6+7     | *          | 18-:  |
| 10              | West Hollyw          | ood Vicinity                   |      | (           | Condo / | Со-ор      | 14    |
| 8-322018        | 11-2                 | X900 N WEST KNOLL DR #6        | NEW  | \$1,695,000 | 3+2.5   | p.140      | 18-3  |
| 10              | West Hollyw          | ood Vicinity                   |      |             | li      | ncome      | 14    |
| 18-319132       | 11-2                 | 395 HUNTLEY DR                 | NEW  | \$3,200,000 |         | p.140      | 18-   |
| 10              | West Hollyw          | ood Vicinity                   |      | · ·         |         | Lease      | 1     |
| 18-314296       | 11-2                 | 1230 N SWEETZER AVE #307       | NEW  | \$3,650     | 2+2     | p.140      |       |
| 11              | Venice               |                                |      |             | Single  | Family     |       |
| 18-316772       | 11-2                 | ₽734 AMOROSO PL                | NEW  | \$3,345,000 |         | p.140      |       |
|                 | 11-2                 | X 1503 CABRILLO AVE            | NEW  | \$2,850,000 | 3+3     | p.140      | 18-:  |
|                 | 11-2                 | 204 S VENICE BLV, UNIT 1       |      | \$2,249,000 |         | p.140      | 18-3  |
| 8-312392        | 11-2                 | 204 S VENICE                   |      | \$2,249,000 |         | *          | 17-2  |
|                 | 11-2                 | 1109 LAKE ST                   |      | \$1,875,000 |         | p.141      | 18-   |
|                 | 11-2                 | ₽924 VENEZIA AVE               |      | \$1,795,000 |         | p.141      | 18-   |
| 8-298926        | 11-2                 | 123 BREEZE AVE                 | red  | \$1,495,000 |         | p.141      |       |
| 11              | Venice               |                                |      |             | Condo / | · .        | 1     |
|                 | 10-2                 | 22 NAVY ST, UNIT 303           | NEW  | \$1,395,000 | 2+1.75  | p.141      | 18-   |
| 11              | Venice               |                                |      |             |         |            | 18-   |
| 8-311178        | 11-2                 | 653 1/2 SUNSET AVE             | NEW  | \$3,250,000 |         | ncome<br>* | 18-3  |
| 12              | Marina Del F         |                                |      |             | Single  | Family     | 18-   |
| IZ<br>18-322824 | 11-2                 | 4417 CAMPBELL DR               | NEW  | \$1,700,000 | Single  | ranny<br>* | 18-   |
|                 | 11-2                 | ■4141 LYCEUM AVE               |      | \$1,595,000 |         | p.141      | 16    |
| 7-297002        | 11-2<br>12-2         | 4411 ROMA CT                   | rev  | \$4,495,000 |         | p.141      | 18-   |
| 18-323352       | 12-2<br>2-5          | ■ 128 NORTHSTAR                | rev  | \$4,495,000 |         | p.141<br>* |       |
|                 |                      |                                | 164  |             |         |            | 16    |
| 12<br>18-320378 | Marina Del F         | 4600 VIA DOLCE #304            | NEW  | \$879,000   | Condo / | Со-ор<br>* | 18-   |
|                 | 12-2                 |                                |      | ψ019,000    | 2+2     |            | 17    |
| 13              | Palms - Mar          |                                | MEM  | \$3 050 000 | Single  |            | 18-3  |
| 18-323642       | 11-2                 | 3566 OCEAN VIEW AVE            |      | \$3,950,000 |         | p.141      |       |
| 18-323540       | 11-2                 | 12536 BARBARA AVE              |      | \$1,995,000 |         | p.141      | 17    |
| 18-323612       | 11-2                 | 11347 CLOVER AVE               | NEW  | \$1,789,000 | 3+3     | p.142      | 18-3  |
|                 |                      |                                |      |             |         |            |       |