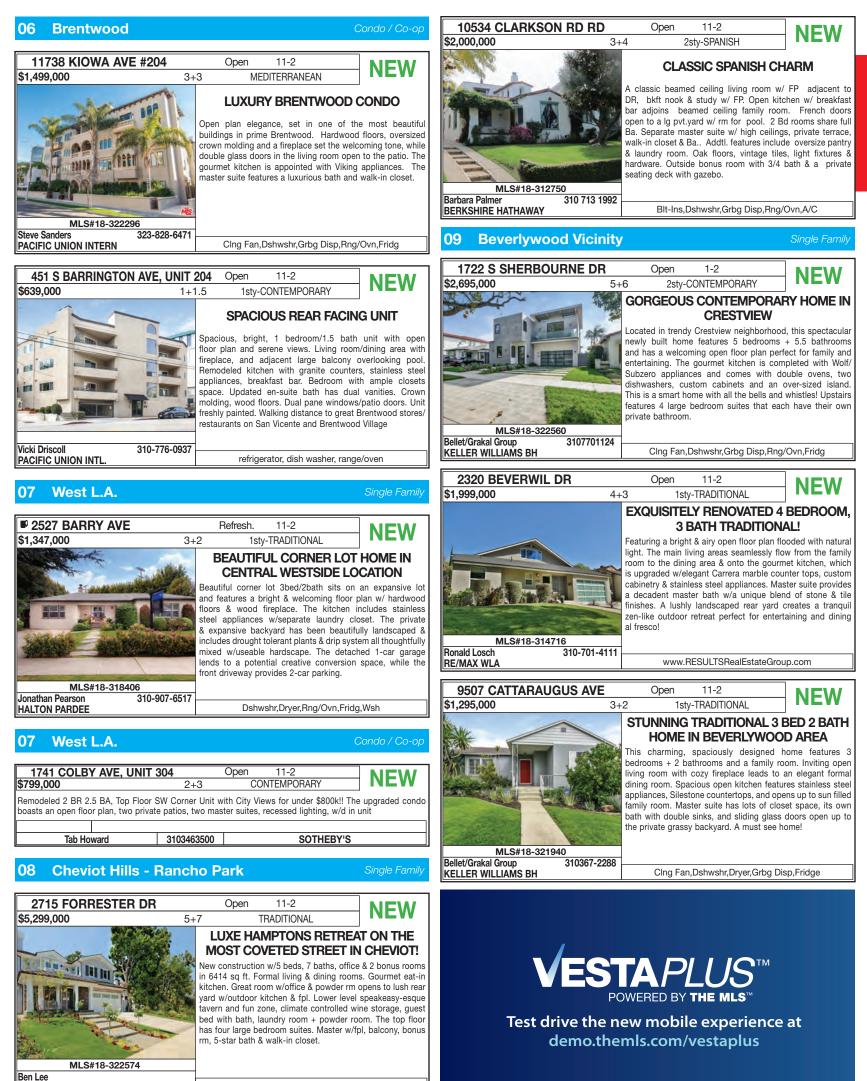

# TUESDAY OPEN HOUSE DIREC

|                 |                      | TUESDAY O                      | ΡE   |             | JSE     | DIR        | EC    |
|-----------------|----------------------|--------------------------------|------|-------------|---------|------------|-------|
| 6               | Brentwood            |                                |      | (           | Condo / | Со-ор      | 18-32 |
| 18-322296       | 11-2                 | 11738 KIOWA AVE #204           | NEW  | \$1,499,000 | 3+3     | p.139      |       |
|                 | <b>H4</b> 11-2       | 11863 DARLINGTON #101          | NEW* | \$1,295,000 | 2+2.5   | *          |       |
| 18-322302       | 11-2                 | 11863 DARLINGTON AVE #101      | NEW  | \$1,295,000 | 2+3     | *          | 18-3  |
|                 | 11-2                 | 451 S BARRINGTON AVE, UNIT 204 | NEW  | \$639,000   | 1+1.5   | p.139      | 18-3  |
| 8-322532        | 11-2                 | 451 S BARRINGTON AVE #204      | NEW  | \$639,000   | 1+2     | *          | 18-3  |
| 7               | West L.A.            |                                |      |             | Single  | Family     | 13    |
| 8-318406        | 11-2                 | 2527 BARRY AVE                 | NEW  | \$1,347,000 | 3+2     | p.139      | 18-3  |
| 18-322484       | 11-2                 | 2447 GRANVILLE AVE             | NEW  | \$1,199,000 | 3+2     | *          | 14    |
| 8-318396        | 11-2                 | 2558 KELTON AVE                | rev  | \$1,279,000 | 2+1     | *          | 14    |
| 7               | West L.A.            |                                |      | C           | Condo / | Со-ор      |       |
|                 | 11-2                 | 1741 COLBY AVE, UNIT 304       | NEW  | \$799,000   | 2+3     | p.139      |       |
| 8               | <b>Cheviot Hills</b> | s - Rancho Park                |      |             | Single  | Family     | 40.   |
| 18-322574       | 11-2                 | 2715 FORRESTER DR              | NEW  | \$5,299,000 | 5+7     | p.139      | 18-3  |
| 18-312750       | 11-2                 | 10534 CLARKSON RD RD           | NEW  | \$2,000,000 | 3+4     | p.139      |       |
| 9               | Beverlywood          | d Vicinity                     |      |             | Single  | Family     |       |
| 8-322560        | 1-2                  | 1722 S SHERBOURNE DR           | NEW  | \$2,695,000 | 5+6     | p.139      |       |
| 8-314716        | 11-2                 | 2320 BEVERWIL DR               | NEW  | \$1,999,000 | 4+3     | p.139      | 18-   |
| 8-321940        | 11-2                 | 9507 CATTARAUGUS AVE           | NEW  | \$1,295,000 | 3+2     | p.139      |       |
| 8-323482        | 11-2                 | 1118 S WETHERLY DR             | rev  | \$2,099,000 | 3+4     | *          | 18-   |
| 9               | Beverlywood          | d Vicinity                     |      |             |         | Lease      | 18-   |
| 8-310864        | 12-2                 | 1538 S DURANGO AVE             | rev  | \$4,650     | 3+2     | *          | 14    |
| 10              | West Hollyw          | ood Vicinity                   |      |             | Single  | Family     | 18-3  |
| 8-320352        | 11-2                 | 718 WESTBOURNE DR              | NEW  | \$1,999,999 | 2+2     | *          |       |
|                 | 11-2                 | 8815 ROSEWOOD AVE              | NEW  | \$1,995,000 | 2+2     | p.140      | 18-   |
| 8-323246        | 11-2                 | 832 HUNTLEY DR                 | NEW  | \$1,950,000 | 2+2     | *          |       |
| 8-299424        | 11-2                 | 543 N CURSON AVE               | rev  | \$3,999,000 | 5+6     | p.140      | 18-   |
| 8-319736        | 11-2                 | 822 N GENESEE AVE              | rev  | \$3,999,000 | 6+7     | *          | 18-:  |
| 10              | West Hollyw          | ood Vicinity                   |      | (           | Condo / | Со-ор      | 14    |
| 8-322018        | 11-2                 | X900 N WEST KNOLL DR #6        | NEW  | \$1,695,000 | 3+2.5   | p.140      | 18-3  |
| 10              | West Hollyw          | ood Vicinity                   |      |             | li      | ncome      | 14    |
| 18-319132       | 11-2                 | 395 HUNTLEY DR                 | NEW  | \$3,200,000 |         | p.140      | 18-   |
| 10              | West Hollyw          | ood Vicinity                   |      | · ·         |         | Lease      | 1     |
| 18-314296       | 11-2                 | 1230 N SWEETZER AVE #307       | NEW  | \$3,650     | 2+2     | p.140      |       |
| 11              | Venice               |                                |      |             | Single  | Family     |       |
| 18-316772       | 11-2                 | ₽734 AMOROSO PL                | NEW  | \$3,345,000 |         | p.140      |       |
|                 | 11-2                 | X 1503 CABRILLO AVE            | NEW  | \$2,850,000 | 3+3     | p.140      | 18-:  |
|                 | 11-2                 | 204 S VENICE BLV, UNIT 1       |      | \$2,249,000 |         | p.140      | 18-3  |
| 8-312392        | 11-2                 | 204 S VENICE                   |      | \$2,249,000 |         | *          | 17-2  |
|                 | 11-2                 | 1109 LAKE ST                   |      | \$1,875,000 |         | p.141      | 18-   |
|                 | 11-2                 | ₽924 VENEZIA AVE               |      | \$1,795,000 |         | p.141      | 18-   |
| 8-298926        | 11-2                 | 123 BREEZE AVE                 | red  | \$1,495,000 |         | p.141      |       |
| 11              | Venice               |                                |      |             | Condo / | · .        | 1     |
|                 | 10-2                 | 22 NAVY ST, UNIT 303           | NEW  | \$1,395,000 | 2+1.75  | p.141      | 18-   |
| 11              | Venice               |                                |      |             |         |            | 18-   |
| 8-311178        | 11-2                 | 653 1/2 SUNSET AVE             | NEW  | \$3,250,000 |         | ncome<br>* | 18-3  |
| 12              | Marina Del F         |                                |      |             | Single  | Family     | 18-   |
| IZ<br>18-322824 | 11-2                 | 4417 CAMPBELL DR               | NEW  | \$1,700,000 | Single  | ranny<br>* | 18-   |
|                 | 11-2                 | ■4141 LYCEUM AVE               |      | \$1,595,000 |         | p.141      | 16    |
| 7-297002        | 11-2<br>12-2         | 4411 ROMA CT                   | rev  | \$4,495,000 |         | p.141      | 18-   |
| 18-323352       | 12-2<br>2-5          | ■ 128 NORTHSTAR                | rev  | \$4,495,000 |         | p.141<br>* |       |
|                 |                      |                                | 164  |             |         |            | 16    |
| 12<br>18-320378 | Marina Del F         | 4600 VIA DOLCE #304            | NEW  | \$879,000   | Condo / | Со-ор<br>* | 18-   |
|                 | 12-2                 |                                |      | ψ019,000    | 2+2     |            | 17    |
| 13              | Palms - Mar          |                                | MEM  | \$3 050 000 | Single  |            | 18-3  |
| 18-323642       | 11-2                 | 3566 OCEAN VIEW AVE            |      | \$3,950,000 |         | p.141      |       |
| 18-323540       | 11-2                 | 12536 BARBARA AVE              |      | \$1,995,000 |         | p.141      | 17    |
| 18-323612       | 11-2                 | 11347 CLOVER AVE               | NEW  | \$1,789,000 | 3+3     | p.142      | 18-3  |
|                 |                      |                                |      |             |         |            |       |