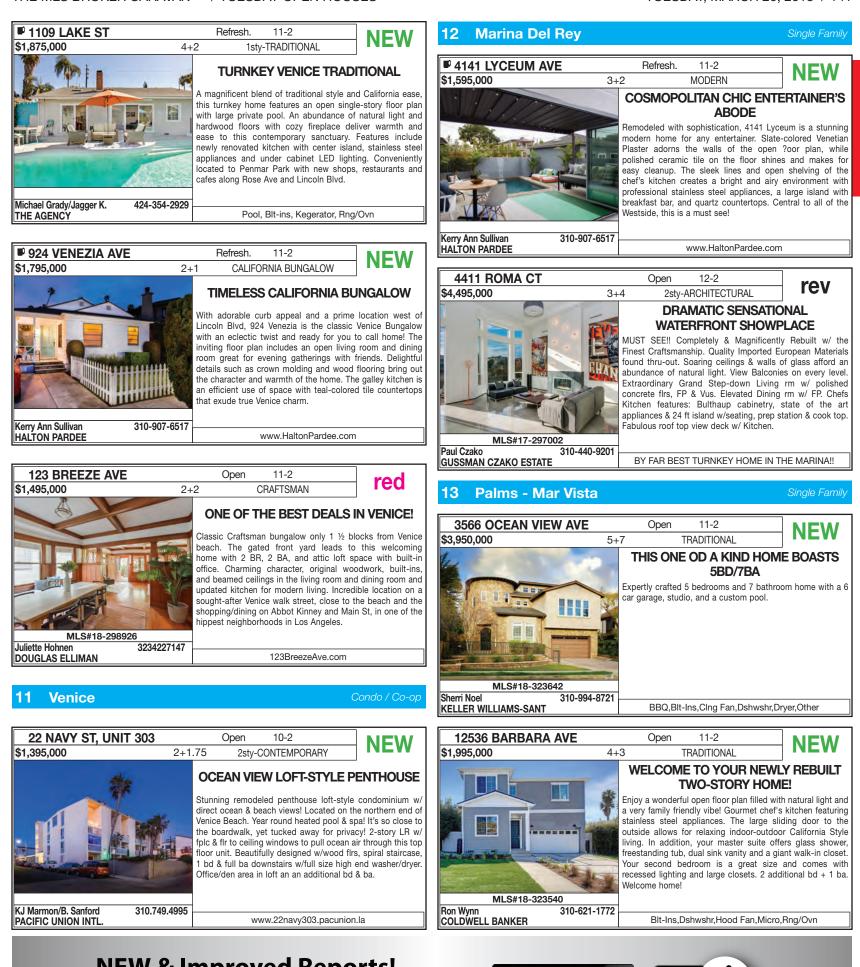

# TUESDAY OPEN HOUSE DIREC

|                 |                      | TUESDAY O                      | ΡE   |             | JSE     | DIR        | EC    |
|-----------------|----------------------|--------------------------------|------|-------------|---------|------------|-------|
| 6               | Brentwood            |                                |      | (           | Condo / | Со-ор      | 18-32 |
| 18-322296       | 11-2                 | 11738 KIOWA AVE #204           | NEW  | \$1,499,000 | 3+3     | p.139      |       |
|                 | <b>H4</b> 11-2       | 11863 DARLINGTON #101          | NEW* | \$1,295,000 | 2+2.5   | *          |       |
| 18-322302       | 11-2                 | 11863 DARLINGTON AVE #101      | NEW  | \$1,295,000 | 2+3     | *          | 18-3  |
|                 | 11-2                 | 451 S BARRINGTON AVE, UNIT 204 | NEW  | \$639,000   | 1+1.5   | p.139      | 18-3  |
| 8-322532        | 11-2                 | 451 S BARRINGTON AVE #204      | NEW  | \$639,000   | 1+2     | *          | 18-3  |
| 7               | West L.A.            |                                |      |             | Single  | Family     | 13    |
| 8-318406        | 11-2                 | 2527 BARRY AVE                 | NEW  | \$1,347,000 | 3+2     | p.139      | 18-3  |
| 18-322484       | 11-2                 | 2447 GRANVILLE AVE             | NEW  | \$1,199,000 | 3+2     | *          | 14    |
| 8-318396        | 11-2                 | 2558 KELTON AVE                | rev  | \$1,279,000 | 2+1     | *          | 14    |
| 7               | West L.A.            |                                |      | C           | Condo / | Со-ор      |       |
|                 | 11-2                 | 1741 COLBY AVE, UNIT 304       | NEW  | \$799,000   | 2+3     | p.139      |       |
| 8               | <b>Cheviot Hills</b> | s - Rancho Park                |      |             | Single  | Family     | 40.   |
| 18-322574       | 11-2                 | 2715 FORRESTER DR              | NEW  | \$5,299,000 | 5+7     | p.139      | 18-3  |
| 18-312750       | 11-2                 | 10534 CLARKSON RD RD           | NEW  | \$2,000,000 | 3+4     | p.139      |       |
| 9               | Beverlywood          | d Vicinity                     |      |             | Single  | Family     |       |
| 8-322560        | 1-2                  | 1722 S SHERBOURNE DR           | NEW  | \$2,695,000 | 5+6     | p.139      |       |
| 8-314716        | 11-2                 | 2320 BEVERWIL DR               | NEW  | \$1,999,000 | 4+3     | p.139      | 18-   |
| 8-321940        | 11-2                 | 9507 CATTARAUGUS AVE           | NEW  | \$1,295,000 | 3+2     | p.139      |       |
| 8-323482        | 11-2                 | 1118 S WETHERLY DR             | rev  | \$2,099,000 | 3+4     | *          | 18-   |
| 9               | Beverlywood          | d Vicinity                     |      |             |         | Lease      | 18-   |
| 8-310864        | 12-2                 | 1538 S DURANGO AVE             | rev  | \$4,650     | 3+2     | *          | 14    |
| 10              | West Hollyw          | ood Vicinity                   |      |             | Single  | Family     | 18-3  |
| 8-320352        | 11-2                 | 718 WESTBOURNE DR              | NEW  | \$1,999,999 | 2+2     | *          |       |
|                 | 11-2                 | 8815 ROSEWOOD AVE              | NEW  | \$1,995,000 | 2+2     | p.140      | 18-   |
| 8-323246        | 11-2                 | 832 HUNTLEY DR                 | NEW  | \$1,950,000 | 2+2     | *          |       |
| 8-299424        | 11-2                 | 543 N CURSON AVE               | rev  | \$3,999,000 | 5+6     | p.140      | 18-   |
| 8-319736        | 11-2                 | 822 N GENESEE AVE              | rev  | \$3,999,000 | 6+7     | *          | 18-:  |
| 10              | West Hollyw          | ood Vicinity                   |      | (           | Condo / | Со-ор      | 14    |
| 8-322018        | 11-2                 | X900 N WEST KNOLL DR #6        | NEW  | \$1,695,000 | 3+2.5   | p.140      | 18-3  |
| 10              | West Hollyw          | ood Vicinity                   |      |             | li      | ncome      | 14    |
| 18-319132       | 11-2                 | 395 HUNTLEY DR                 | NEW  | \$3,200,000 |         | p.140      | 18-   |
| 10              | West Hollyw          | ood Vicinity                   |      | · ·         |         | Lease      | 1     |
| 18-314296       | 11-2                 | 1230 N SWEETZER AVE #307       | NEW  | \$3,650     | 2+2     | p.140      |       |
| 11              | Venice               |                                |      |             | Single  | Family     |       |
| 18-316772       | 11-2                 | ₽734 AMOROSO PL                | NEW  | \$3,345,000 |         | p.140      |       |
|                 | 11-2                 | X 1503 CABRILLO AVE            | NEW  | \$2,850,000 | 3+3     | p.140      | 18-:  |
|                 | 11-2                 | 204 S VENICE BLV, UNIT 1       |      | \$2,249,000 |         | p.140      | 18-3  |
| 8-312392        | 11-2                 | 204 S VENICE                   |      | \$2,249,000 |         | *          | 17-2  |
|                 | 11-2                 | 1109 LAKE ST                   |      | \$1,875,000 |         | p.141      | 18-   |
|                 | 11-2                 | ₽924 VENEZIA AVE               |      | \$1,795,000 |         | p.141      | 18-   |
| 8-298926        | 11-2                 | 123 BREEZE AVE                 | red  | \$1,495,000 |         | p.141      |       |
| 11              | Venice               |                                |      |             | Condo / | · .        | 1     |
|                 | 10-2                 | 22 NAVY ST, UNIT 303           | NEW  | \$1,395,000 | 2+1.75  | p.141      | 18-   |
| 11              | Venice               |                                |      |             |         |            | 18-   |
| 8-311178        | 11-2                 | 653 1/2 SUNSET AVE             | NEW  | \$3,250,000 |         | ncome<br>* | 18-3  |
| 12              | Marina Del F         |                                |      |             | Single  | Family     | 18-   |
| IZ<br>18-322824 | 11-2                 | 4417 CAMPBELL DR               | NEW  | \$1,700,000 | Single  | ranny<br>* | 18-   |
|                 | 11-2                 | ■4141 LYCEUM AVE               |      | \$1,595,000 |         | p.141      | 16    |
| 7-297002        | 11-2<br>12-2         | 4411 ROMA CT                   | rev  | \$4,495,000 |         | p.141      | 18-   |
| 18-323352       | 12-2<br>2-5          | ■ 128 NORTHSTAR                | rev  | \$4,495,000 |         | p.141<br>* |       |
|                 |                      |                                | 164  |             |         |            | 16    |
| 12<br>18-320378 | Marina Del F         | 4600 VIA DOLCE #304            | NEW  | \$879,000   | Condo / | Со-ор<br>* | 18-   |
|                 | 12-2                 |                                |      | ψ019,000    | 2+2     |            | 17    |
| 13              | Palms - Mar          |                                | MEM  | \$3 050 000 | Single  |            | 18-3  |
| 18-323642       | 11-2                 | 3566 OCEAN VIEW AVE            |      | \$3,950,000 |         | p.141      |       |
| 18-323540       | 11-2                 | 12536 BARBARA AVE              |      | \$1,995,000 |         | p.141      | 17    |
| 18-323612       | 11-2                 | 11347 CLOVER AVE               | NEW  | \$1,789,000 | 3+3     | p.142      | 18-3  |
|                 |                      |                                |      |             |         |            |       |