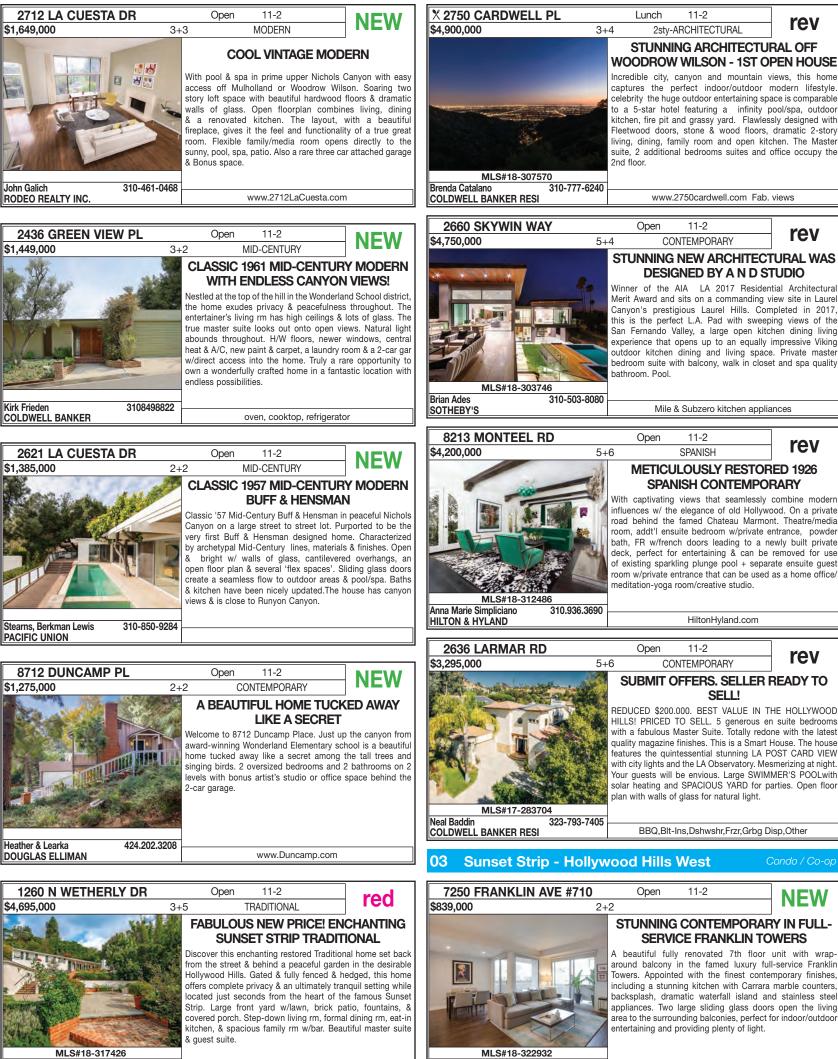

# TUESDAY OPEN HOUSE DIREC

|                 |                      | TUESDAY O                      | ΡE   |             | JSE     | DIR        | EC    |
|-----------------|----------------------|--------------------------------|------|-------------|---------|------------|-------|
| 6               | Brentwood            |                                |      | (           | Condo / | Со-ор      | 18-32 |
| 18-322296       | 11-2                 | 11738 KIOWA AVE #204           | NEW  | \$1,499,000 | 3+3     | p.139      |       |
|                 | <b>H4</b> 11-2       | 11863 DARLINGTON #101          | NEW* | \$1,295,000 | 2+2.5   | *          |       |
| 18-322302       | 11-2                 | 11863 DARLINGTON AVE #101      | NEW  | \$1,295,000 | 2+3     | *          | 18-3  |
|                 | 11-2                 | 451 S BARRINGTON AVE, UNIT 204 | NEW  | \$639,000   | 1+1.5   | p.139      | 18-3  |
| 8-322532        | 11-2                 | 451 S BARRINGTON AVE #204      | NEW  | \$639,000   | 1+2     | *          | 18-3  |
| 7               | West L.A.            |                                |      |             | Single  | Family     | 13    |
| 8-318406        | 11-2                 | 2527 BARRY AVE                 | NEW  | \$1,347,000 | 3+2     | p.139      | 18-3  |
| 18-322484       | 11-2                 | 2447 GRANVILLE AVE             | NEW  | \$1,199,000 | 3+2     | *          | 14    |
| 8-318396        | 11-2                 | 2558 KELTON AVE                | rev  | \$1,279,000 | 2+1     | *          | 14    |
| 7               | West L.A.            |                                |      | C           | Condo / | Со-ор      |       |
|                 | 11-2                 | 1741 COLBY AVE, UNIT 304       | NEW  | \$799,000   | 2+3     | p.139      |       |
| 8               | <b>Cheviot Hills</b> | s - Rancho Park                |      |             | Single  | Family     | 40.   |
| 18-322574       | 11-2                 | 2715 FORRESTER DR              | NEW  | \$5,299,000 | 5+7     | p.139      | 18-3  |
| 18-312750       | 11-2                 | 10534 CLARKSON RD RD           | NEW  | \$2,000,000 | 3+4     | p.139      |       |
| 9               | Beverlywood          | d Vicinity                     |      |             | Single  | Family     |       |
| 8-322560        | 1-2                  | 1722 S SHERBOURNE DR           | NEW  | \$2,695,000 | 5+6     | p.139      |       |
| 8-314716        | 11-2                 | 2320 BEVERWIL DR               | NEW  | \$1,999,000 | 4+3     | p.139      | 18-   |
| 8-321940        | 11-2                 | 9507 CATTARAUGUS AVE           | NEW  | \$1,295,000 | 3+2     | p.139      |       |
| 8-323482        | 11-2                 | 1118 S WETHERLY DR             | rev  | \$2,099,000 | 3+4     | *          | 18-   |
| 9               | Beverlywood          | d Vicinity                     |      |             |         | Lease      | 18-   |
| 8-310864        | 12-2                 | 1538 S DURANGO AVE             | rev  | \$4,650     | 3+2     | *          | 14    |
| 10              | West Hollyw          | ood Vicinity                   |      |             | Single  | Family     | 18-3  |
| 8-320352        | 11-2                 | 718 WESTBOURNE DR              | NEW  | \$1,999,999 | 2+2     | *          |       |
|                 | 11-2                 | 8815 ROSEWOOD AVE              | NEW  | \$1,995,000 | 2+2     | p.140      | 18-   |
| 8-323246        | 11-2                 | 832 HUNTLEY DR                 | NEW  | \$1,950,000 | 2+2     | *          |       |
| 8-299424        | 11-2                 | 543 N CURSON AVE               | rev  | \$3,999,000 | 5+6     | p.140      | 18-   |
| 8-319736        | 11-2                 | 822 N GENESEE AVE              | rev  | \$3,999,000 | 6+7     | *          | 18-:  |
| 10              | West Hollyw          | ood Vicinity                   |      | (           | Condo / | Со-ор      | 14    |
| 8-322018        | 11-2                 | X900 N WEST KNOLL DR #6        | NEW  | \$1,695,000 | 3+2.5   | p.140      | 18-3  |
| 10              | West Hollyw          | ood Vicinity                   |      |             | li      | ncome      | 14    |
| 18-319132       | 11-2                 | 395 HUNTLEY DR                 | NEW  | \$3,200,000 |         | p.140      | 18-   |
| 10              | West Hollyw          | ood Vicinity                   |      | · ·         |         | Lease      | 1     |
| 18-314296       | 11-2                 | 1230 N SWEETZER AVE #307       | NEW  | \$3,650     | 2+2     | p.140      |       |
| 11              | Venice               |                                |      |             | Single  | Family     |       |
| 18-316772       | 11-2                 | ₽734 AMOROSO PL                | NEW  | \$3,345,000 |         | p.140      |       |
|                 | 11-2                 | X 1503 CABRILLO AVE            | NEW  | \$2,850,000 | 3+3     | p.140      | 18-:  |
|                 | 11-2                 | 204 S VENICE BLV, UNIT 1       |      | \$2,249,000 |         | p.140      | 18-3  |
| 8-312392        | 11-2                 | 204 S VENICE                   |      | \$2,249,000 |         | *          | 17-2  |
|                 | 11-2                 | 1109 LAKE ST                   |      | \$1,875,000 |         | p.141      | 18-   |
|                 | 11-2                 | ₽924 VENEZIA AVE               |      | \$1,795,000 |         | p.141      | 18-   |
| 8-298926        | 11-2                 | 123 BREEZE AVE                 | red  | \$1,495,000 |         | p.141      |       |
| 11              | Venice               |                                |      |             | Condo / | · .        | 1     |
|                 | 10-2                 | 22 NAVY ST, UNIT 303           | NEW  | \$1,395,000 | 2+1.75  | p.141      | 18-   |
| 11              | Venice               |                                |      |             |         |            | 18-   |
| 8-311178        | 11-2                 | 653 1/2 SUNSET AVE             | NEW  | \$3,250,000 |         | ncome<br>* | 18-3  |
| 12              | Marina Del F         |                                |      |             | Single  | Family     | 18-   |
| IZ<br>18-322824 | 11-2                 | 4417 CAMPBELL DR               | NEW  | \$1,700,000 | Single  | ranny<br>* | 18-   |
|                 | 11-2                 | ■4141 LYCEUM AVE               |      | \$1,595,000 |         | p.141      | 16    |
| 7-297002        | 11-2<br>12-2         | 4411 ROMA CT                   | rev  | \$4,495,000 |         | p.141      | 18-   |
| 18-323352       | 12-2<br>2-5          | ■ 128 NORTHSTAR                | rev  | \$4,495,000 |         | p.141<br>* |       |
|                 |                      |                                | 164  |             |         |            | 16    |
| 12<br>18-320378 | Marina Del F         | 4600 VIA DOLCE #304            | NEW  | \$879,000   | Condo / | Со-ор<br>* | 18-   |
|                 | 12-2                 |                                |      | ψ019,000    | 2+2     |            | 17    |
| 13              | Palms - Mar          |                                | MEM  | \$3 050 000 | Single  |            | 18-3  |
| 18-323642       | 11-2                 | 3566 OCEAN VIEW AVE            |      | \$3,950,000 |         | p.141      |       |
| 18-323540       | 11-2                 | 12536 BARBARA AVE              |      | \$1,995,000 |         | p.141      | 17    |
| 18-323612       | 11-2                 | 11347 CLOVER AVE               | NEW  | \$1,789,000 | 3+3     | p.142      | 18-3  |
|                 |                      |                                |      |             |         |            |       |