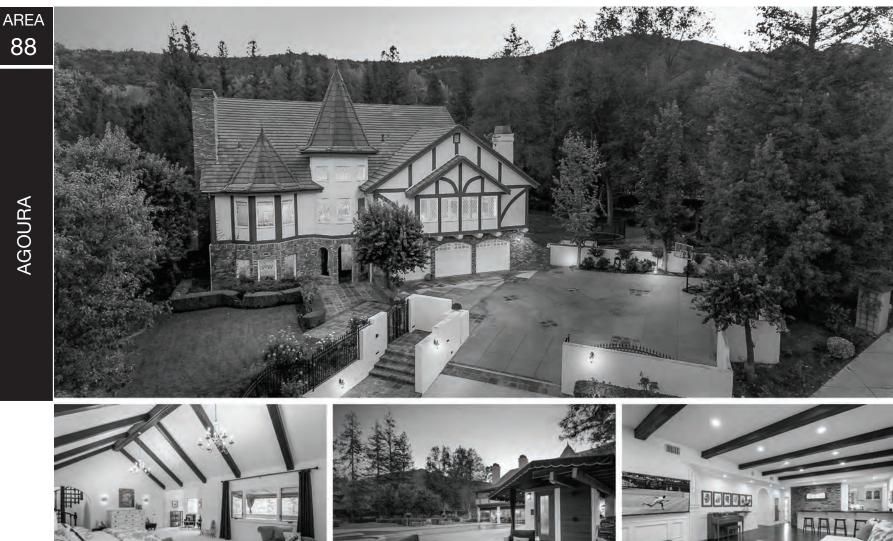

, stone countertops. Spacious master suite with built-in storage and large exquisitely appointed en suite. Balcony overlooks palm treefilled oasis, azure pool and new decking. Each bedroom and bath designed for elevated tastes. Roomy renovated guesthouse with kitchenette, fireplace and bath. Come soak up tropical resort style living! Offered at \$3,199,000



CRAIG STRONG Executive Director, Estates Division 310.439.3225 direct craig@strongrealtor.com strongrealtor.com

John Aaroe Group does not guarantee the accuracy of square footage, lot size, or other information concerning the condition or features of the property provided by the seller or obtained from public records and other sources and the buyer is advised to independently verify the accuracy of that information. CaIBRE 01450987



### **OPEN FRIDAY 11-2**



Offered at \$2,999,000 291940IdMillCreek.com



### 29194 OLD MILL CREEK LANE AGOURA HILLS

Exquisite 5 bedroom, 7 bathroom, Tudor Mansion behind the gates of Medea Valley Estates. Located at the end of a cul-de-sac on over an acre of land, this street to street lot includes all the amenities one could ask for. From swimming pool, spa, sauna, built-in barbecue and manicured gardens, the backyard rivals the grounds of the nearby Four Seasons. Inside the home, you will find a very well thought out floor plan that includes a huge media room, formal dining room, wet bar, family room and library area. The chef's kitchen is equipped with top of the line Viking appliances, dual ovens and a huge granite island. Each of the 5 bedrooms has its own en-suite bathroom, whi