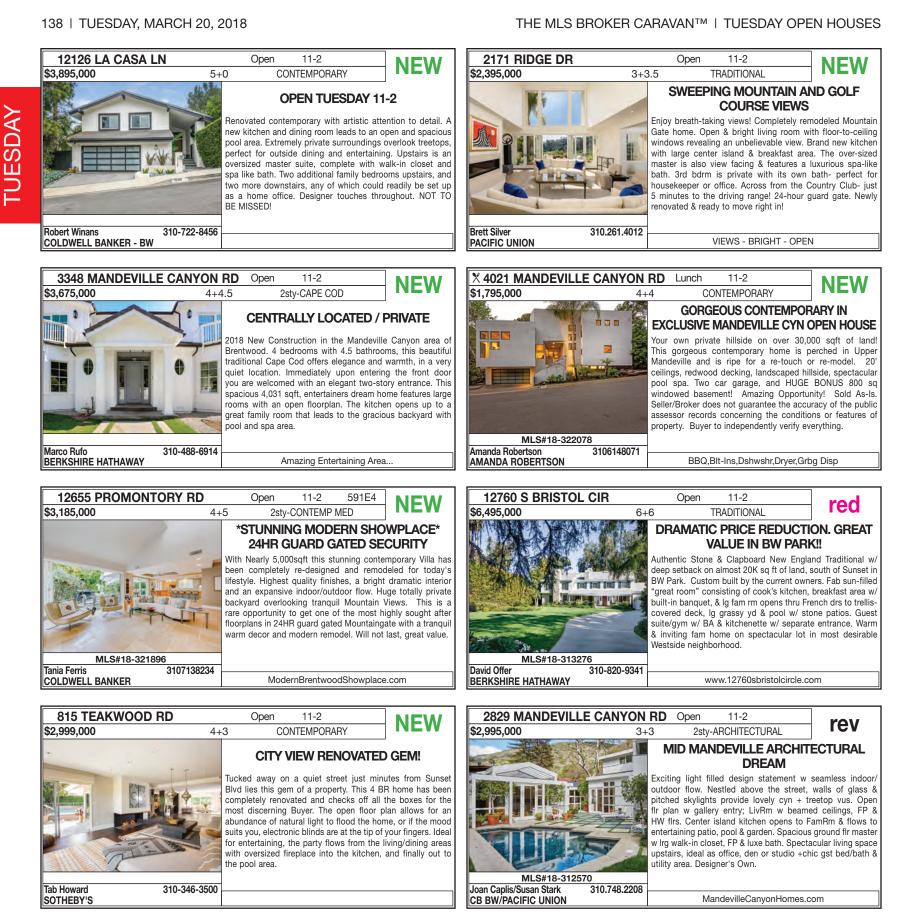

# TUESDAY OPEN HOUSE DIREC

|                 |                      | TUESDAY O                      | ΡE   |             | JSE     | DIR        | EC    |
|-----------------|----------------------|--------------------------------|------|-------------|---------|------------|-------|
| 6               | Brentwood            |                                |      | (           | Condo / | Со-ор      | 18-32 |
| 18-322296       | 11-2                 | 11738 KIOWA AVE #204           | NEW  | \$1,499,000 | 3+3     | p.139      |       |
|                 | <b>H4</b> 11-2       | 11863 DARLINGTON #101          | NEW* | \$1,295,000 | 2+2.5   | *          |       |
| 18-322302       | 11-2                 | 11863 DARLINGTON AVE #101      | NEW  | \$1,295,000 | 2+3     | *          | 18-3  |
|                 | 11-2                 | 451 S BARRINGTON AVE, UNIT 204 | NEW  | \$639,000   | 1+1.5   | p.139      | 18-3  |
| 8-322532        | 11-2                 | 451 S BARRINGTON AVE #204      | NEW  | \$639,000   | 1+2     | *          | 18-3  |
| 7               | West L.A.            |                                |      |             | Single  | Family     | 13    |
| 8-318406        | 11-2                 | 2527 BARRY AVE                 | NEW  | \$1,347,000 | 3+2     | p.139      | 18-3  |
| 18-322484       | 11-2                 | 2447 GRANVILLE AVE             | NEW  | \$1,199,000 | 3+2     | *          | 14    |
| 8-318396        | 11-2                 | 2558 KELTON AVE                | rev  | \$1,279,000 | 2+1     | *          | 14    |
| 7               | West L.A.            |                                |      | C           | Condo / | Со-ор      |       |
|                 | 11-2                 | 1741 COLBY AVE, UNIT 304       | NEW  | \$799,000   | 2+3     | p.139      |       |
| 8               | <b>Cheviot Hills</b> | s - Rancho Park                |      |             | Single  | Family     | 40.   |
| 18-322574       | 11-2                 | 2715 FORRESTER DR              | NEW  | \$5,299,000 | 5+7     | p.139      | 18-3  |
| 18-312750       | 11-2                 | 10534 CLARKSON RD RD           | NEW  | \$2,000,000 | 3+4     | p.139      |       |
| 9               | Beverlywood          | d Vicinity                     |      |             | Single  | Family     |       |
| 8-322560        | 1-2                  | 1722 S SHERBOURNE DR           | NEW  | \$2,695,000 | 5+6     | p.139      |       |
| 8-314716        | 11-2                 | 2320 BEVERWIL DR               | NEW  | \$1,999,000 | 4+3     | p.139      | 18-   |
| 8-321940        | 11-2                 | 9507 CATTARAUGUS AVE           | NEW  | \$1,295,000 | 3+2     | p.139      |       |
| 8-323482        | 11-2                 | 1118 S WETHERLY DR             | rev  | \$2,099,000 | 3+4     | *          | 18-   |
| 9               | Beverlywood          | d Vicinity                     |      |             |         | Lease      | 18-   |
| 8-310864        | 12-2                 | 1538 S DURANGO AVE             | rev  | \$4,650     | 3+2     | *          | 14    |
| 10              | West Hollyw          | ood Vicinity                   |      |             | Single  | Family     | 18-3  |
| 8-320352        | 11-2                 | 718 WESTBOURNE DR              | NEW  | \$1,999,999 | 2+2     | *          |       |
|                 | 11-2                 | 8815 ROSEWOOD AVE              | NEW  | \$1,995,000 | 2+2     | p.140      | 18-   |
| 8-323246        | 11-2                 | 832 HUNTLEY DR                 | NEW  | \$1,950,000 | 2+2     | *          |       |
| 8-299424        | 11-2                 | 543 N CURSON AVE               | rev  | \$3,999,000 | 5+6     | p.140      | 18-   |
| 8-319736        | 11-2                 | 822 N GENESEE AVE              | rev  | \$3,999,000 | 6+7     | *          | 18-:  |
| 10              | West Hollyw          | ood Vicinity                   |      | (           | Condo / | Со-ор      | 14    |
| 8-322018        | 11-2                 | X900 N WEST KNOLL DR #6        | NEW  | \$1,695,000 | 3+2.5   | p.140      | 18-3  |
| 10              | West Hollyw          | ood Vicinity                   |      |             | li      | ncome      | 14    |
| 18-319132       | 11-2                 | 395 HUNTLEY DR                 | NEW  | \$3,200,000 |         | p.140      | 18-   |
| 10              | West Hollyw          | ood Vicinity                   |      | · ·         |         | Lease      | 1     |
| 18-314296       | 11-2                 | 1230 N SWEETZER AVE #307       | NEW  | \$3,650     | 2+2     | p.140      |       |
| 11              | Venice               |                                |      |             | Single  | Family     |       |
| 18-316772       | 11-2                 | ₽734 AMOROSO PL                | NEW  | \$3,345,000 |         | p.140      |       |
|                 | 11-2                 | X 1503 CABRILLO AVE            | NEW  | \$2,850,000 | 3+3     | p.140      | 18-:  |
|                 | 11-2                 | 204 S VENICE BLV, UNIT 1       |      | \$2,249,000 |         | p.140      | 18-3  |
| 8-312392        | 11-2                 | 204 S VENICE                   |      | \$2,249,000 |         | *          | 17-2  |
|                 | 11-2                 | 1109 LAKE ST                   |      | \$1,875,000 |         | p.141      | 18-   |
|                 | 11-2                 | ₽924 VENEZIA AVE               |      | \$1,795,000 |         | p.141      | 18-   |
| 8-298926        | 11-2                 | 123 BREEZE AVE                 | red  | \$1,495,000 |         | p.141      |       |
| 11              | Venice               |                                |      |             | Condo / | · .        | 1     |
|                 | 10-2                 | 22 NAVY ST, UNIT 303           | NEW  | \$1,395,000 | 2+1.75  | p.141      | 18-   |
| 11              | Venice               |                                |      |             |         |            | 18-   |
| 8-311178        | 11-2                 | 653 1/2 SUNSET AVE             | NEW  | \$3,250,000 |         | ncome<br>* | 18-3  |
| 12              | Marina Del F         |                                |      |             | Single  | Family     | 18-   |
| IZ<br>18-322824 | 11-2                 | 4417 CAMPBELL DR               | NEW  | \$1,700,000 | Single  | ranny<br>* | 18-   |
|                 | 11-2                 | ■4141 LYCEUM AVE               |      | \$1,595,000 |         | p.141      | 16    |
| 7-297002        | 11-2<br>12-2         | 4411 ROMA CT                   | rev  | \$4,495,000 |         | p.141      | 18-   |
| 18-323352       | 12-2<br>2-5          | ■ 128 NORTHSTAR                | rev  | \$4,495,000 |         | p.141<br>* |       |
|                 |                      |                                | 164  |             |         |            | 16    |
| 12<br>18-320378 | Marina Del F         | 4600 VIA DOLCE #304            | NEW  | \$879,000   | Condo / | Со-ор<br>* | 18-   |
|                 | 12-2                 |                                |      | ψ019,000    | 2+2     |            | 17    |
| 13              | Palms - Mar          |                                | MEM  | \$3 050 000 | Single  |            | 18-3  |
| 18-323642       | 11-2                 | 3566 OCEAN VIEW AVE            |      | \$3,950,000 |         | p.141      |       |
| 18-323540       | 11-2                 | 12536 BARBARA AVE              |      | \$1,995,000 |         | p.141      | 17    |
| 18-323612       | 11-2                 | 11347 CLOVER AVE               | NEW  | \$1,789,000 | 3+3     | p.142      | 18-3  |
|                 |                      |                                |      |             |         |            |       |