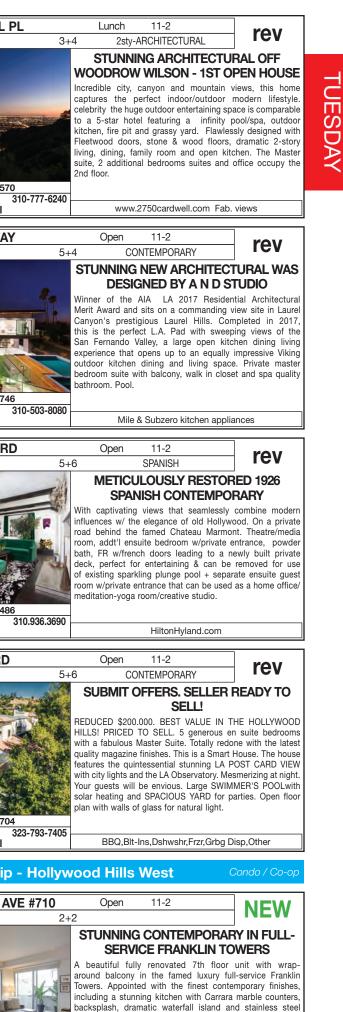

# TUESDAY OPEN HOUSE DIREC

|                 |                      | TUESDAY O                      | ΡE   |             | JSE     | DIR        | EC    |
|-----------------|----------------------|--------------------------------|------|-------------|---------|------------|-------|
| 6               | Brentwood            |                                |      | (           | Condo / | Со-ор      | 18-32 |
| 18-322296       | 11-2                 | 11738 KIOWA AVE #204           | NEW  | \$1,499,000 | 3+3     | p.139      |       |
|                 | <b>H4</b> 11-2       | 11863 DARLINGTON #101          | NEW* | \$1,295,000 | 2+2.5   | *          |       |
| 18-322302       | 11-2                 | 11863 DARLINGTON AVE #101      | NEW  | \$1,295,000 | 2+3     | *          | 18-3  |
|                 | 11-2                 | 451 S BARRINGTON AVE, UNIT 204 | NEW  | \$639,000   | 1+1.5   | p.139      | 18-3  |
| 8-322532        | 11-2                 | 451 S BARRINGTON AVE #204      | NEW  | \$639,000   | 1+2     | *          | 18-3  |
| 7               | West L.A.            |                                |      |             | Single  | Family     | 13    |
| 8-318406        | 11-2                 | 2527 BARRY AVE                 | NEW  | \$1,347,000 | 3+2     | p.139      | 18-3  |
| 18-322484       | 11-2                 | 2447 GRANVILLE AVE             | NEW  | \$1,199,000 | 3+2     | *          | 14    |
| 8-318396        | 11-2                 | 2558 KELTON AVE                | rev  | \$1,279,000 | 2+1     | *          | 14    |
| 7               | West L.A.            |                                |      | C           | Condo / | Со-ор      |       |
|                 | 11-2                 | 1741 COLBY AVE, UNIT 304       | NEW  | \$799,000   | 2+3     | p.139      |       |
| 8               | <b>Cheviot Hills</b> | s - Rancho Park                |      |             | Single  | Family     | 40.   |
| 18-322574       | 11-2                 | 2715 FORRESTER DR              | NEW  | \$5,299,000 | 5+7     | p.139      | 18-3  |
| 18-312750       | 11-2                 | 10534 CLARKSON RD RD           | NEW  | \$2,000,000 | 3+4     | p.139      |       |
| 9               | Beverlywood          | d Vicinity                     |      |             | Single  | Family     |       |
| 8-322560        | 1-2                  | 1722 S SHERBOURNE DR           | NEW  | \$2,695,000 | 5+6     | p.139      |       |
| 8-314716        | 11-2                 | 2320 BEVERWIL DR               | NEW  | \$1,999,000 | 4+3     | p.139      | 18-   |
| 8-321940        | 11-2                 | 9507 CATTARAUGUS AVE           | NEW  | \$1,295,000 | 3+2     | p.139      |       |
| 8-323482        | 11-2                 | 1118 S WETHERLY DR             | rev  | \$2,099,000 | 3+4     | *          | 18-   |
| 9               | Beverlywood          | d Vicinity                     |      |             |         | Lease      | 18-   |
| 8-310864        | 12-2                 | 1538 S DURANGO AVE             | rev  | \$4,650     | 3+2     | *          | 14    |
| 10              | West Hollyw          | ood Vicinity                   |      |             | Single  | Family     | 18-3  |
| 8-320352        | 11-2                 | 718 WESTBOURNE DR              | NEW  | \$1,999,999 | 2+2     | *          |       |
|                 | 11-2                 | 8815 ROSEWOOD AVE              | NEW  | \$1,995,000 | 2+2     | p.140      | 18-   |
| 8-323246        | 11-2                 | 832 HUNTLEY DR                 | NEW  | \$1,950,000 | 2+2     | *          |       |
| 8-299424        | 11-2                 | 543 N CURSON AVE               | rev  | \$3,999,000 | 5+6     | p.140      | 18-   |
| 8-319736        | 11-2                 | 822 N GENESEE AVE              | rev  | \$3,999,000 | 6+7     | *          | 18-:  |
| 10              | West Hollyw          | ood Vicinity                   |      | (           | Condo / | Со-ор      | 14    |
| 8-322018        | 11-2                 | X900 N WEST KNOLL DR #6        | NEW  | \$1,695,000 | 3+2.5   | p.140      | 18-3  |
| 10              | West Hollyw          | ood Vicinity                   |      |             | li      | ncome      | 14    |
| 18-319132       | 11-2                 | 395 HUNTLEY DR                 | NEW  | \$3,200,000 |         | p.140      | 18-   |
| 10              | West Hollyw          | ood Vicinity                   |      | · ·         |         | Lease      | 1     |
| 18-314296       | 11-2                 | 1230 N SWEETZER AVE #307       | NEW  | \$3,650     | 2+2     | p.140      |       |
| 11              | Venice               |                                |      |             | Single  | Family     |       |
| 18-316772       | 11-2                 | ₽734 AMOROSO PL                | NEW  | \$3,345,000 |         | p.140      |       |
|                 | 11-2                 | X 1503 CABRILLO AVE            | NEW  | \$2,850,000 | 3+3     | p.140      | 18-:  |
|                 | 11-2                 | 204 S VENICE BLV, UNIT 1       |      | \$2,249,000 |         | p.140      | 18-3  |
| 8-312392        | 11-2                 | 204 S VENICE                   |      | \$2,249,000 |         | *          | 17-2  |
|                 | 11-2                 | 1109 LAKE ST                   |      | \$1,875,000 |         | p.141      | 18-   |
|                 | 11-2                 | ₽924 VENEZIA AVE               |      | \$1,795,000 |         | p.141      | 18-   |
| 8-298926        | 11-2                 | 123 BREEZE AVE                 | red  | \$1,495,000 |         | p.141      |       |
| 11              | Venice               |                                |      |             | Condo / | · .        | 1     |
|                 | 10-2                 | 22 NAVY ST, UNIT 303           | NEW  | \$1,395,000 | 2+1.75  | p.141      | 18-   |
| 11              | Venice               |                                |      |             |         |            | 18-   |
| 8-311178        | 11-2                 | 653 1/2 SUNSET AVE             | NEW  | \$3,250,000 |         | ncome<br>* | 18-3  |
| 12              | Marina Del F         |                                |      |             | Single  | Family     | 18-   |
| IZ<br>18-322824 | 11-2                 | 4417 CAMPBELL DR               | NEW  | \$1,700,000 | Single  | ranny<br>* | 18-   |
|                 | 11-2                 | ■4141 LYCEUM AVE               |      | \$1,595,000 |         | p.141      | 16    |
| 7-297002        | 11-2<br>12-2         | 4411 ROMA CT                   | rev  | \$4,495,000 |         | p.141      | 18-   |
| 18-323352       | 12-2<br>2-5          | ■ 128 NORTHSTAR                | rev  | \$4,495,000 |         | p.141<br>* |       |
|                 |                      |                                | 164  |             |         |            | 16    |
| 12<br>18-320378 | Marina Del F         | 4600 VIA DOLCE #304            | NEW  | \$879,000   | Condo / | Со-ор<br>* | 18-   |
|                 | 12-2                 |                                |      | ψ019,000    | 2+2     |            | 17    |
| 13              | Palms - Mar          |                                | MEM  | \$3 050 000 | Single  |            | 18-3  |
| 18-323642       | 11-2                 | 3566 OCEAN VIEW AVE            |      | \$3,950,000 |         | p.141      |       |
| 18-323540       | 11-2                 | 12536 BARBARA AVE              |      | \$1,995,000 |         | p.141      | 17    |
| 18-323612       | 11-2                 | 11347 CLOVER AVE               | NEW  | \$1,789,000 | 3+3     | p.142      | 18-3  |
|                 |                      |                                |      |             |         |            |       |