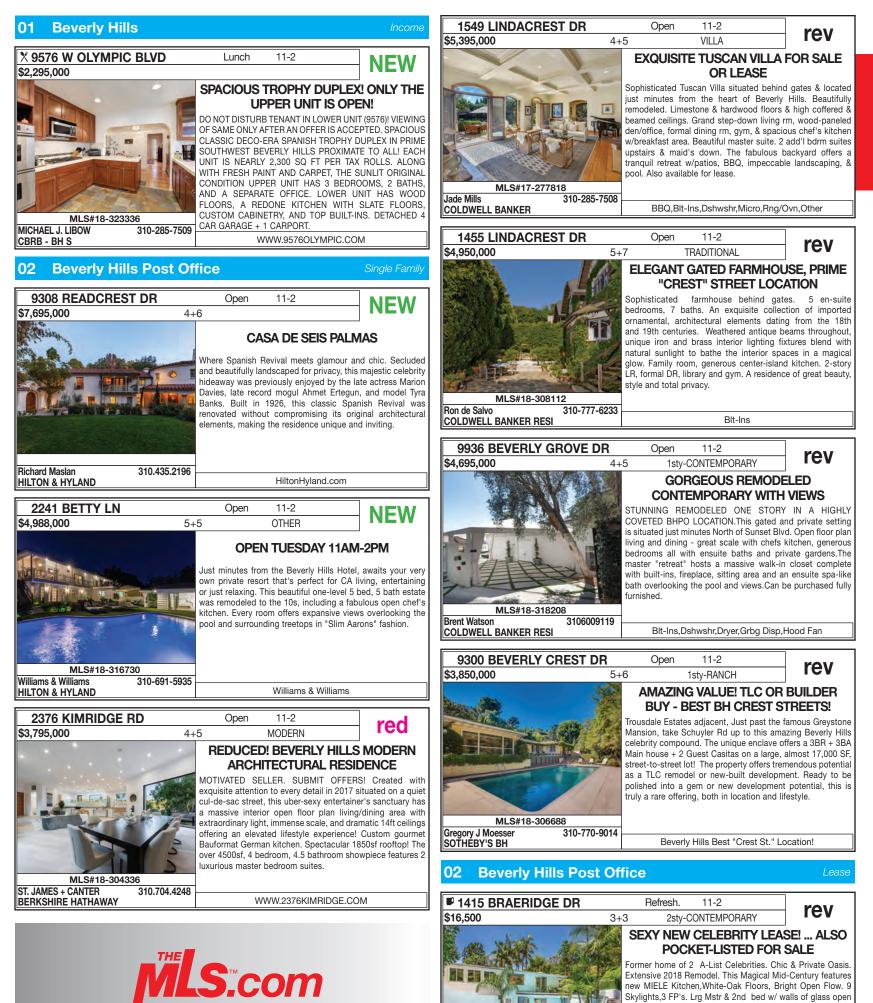

# TUESDAY OPEN HOUSE DIREC

|                 |                      | TUESDAY O                      | ΡE   |             | JSE     | DIR        | EC    |
|-----------------|----------------------|--------------------------------|------|-------------|---------|------------|-------|
| 6               | Brentwood            |                                |      | (           | Condo / | Со-ор      | 18-32 |
| 18-322296       | 11-2                 | 11738 KIOWA AVE #204           | NEW  | \$1,499,000 | 3+3     | p.139      |       |
|                 | <b>H4</b> 11-2       | 11863 DARLINGTON #101          | NEW* | \$1,295,000 | 2+2.5   | *          |       |
| 18-322302       | 11-2                 | 11863 DARLINGTON AVE #101      | NEW  | \$1,295,000 | 2+3     | *          | 18-3  |
|                 | 11-2                 | 451 S BARRINGTON AVE, UNIT 204 | NEW  | \$639,000   | 1+1.5   | p.139      | 18-3  |
| 8-322532        | 11-2                 | 451 S BARRINGTON AVE #204      | NEW  | \$639,000   | 1+2     | *          | 18-3  |
| 7               | West L.A.            |                                |      |             | Single  | Family     | 13    |
| 8-318406        | 11-2                 | 2527 BARRY AVE                 | NEW  | \$1,347,000 | 3+2     | p.139      | 18-3  |
| 18-322484       | 11-2                 | 2447 GRANVILLE AVE             | NEW  | \$1,199,000 | 3+2     | *          | 14    |
| 8-318396        | 11-2                 | 2558 KELTON AVE                | rev  | \$1,279,000 | 2+1     | *          | 14    |
| 7               | West L.A.            |                                |      | C           | Condo / | Со-ор      |       |
|                 | 11-2                 | 1741 COLBY AVE, UNIT 304       | NEW  | \$799,000   | 2+3     | p.139      |       |
| 8               | <b>Cheviot Hills</b> | s - Rancho Park                |      |             | Single  | Family     | 40.   |
| 18-322574       | 11-2                 | 2715 FORRESTER DR              | NEW  | \$5,299,000 | 5+7     | p.139      | 18-3  |
| 18-312750       | 11-2                 | 10534 CLARKSON RD RD           | NEW  | \$2,000,000 | 3+4     | p.139      |       |
| 9               | Beverlywood          | d Vicinity                     |      |             | Single  | Family     |       |
| 8-322560        | 1-2                  | 1722 S SHERBOURNE DR           | NEW  | \$2,695,000 | 5+6     | p.139      |       |
| 8-314716        | 11-2                 | 2320 BEVERWIL DR               | NEW  | \$1,999,000 | 4+3     | p.139      | 18-   |
| 8-321940        | 11-2                 | 9507 CATTARAUGUS AVE           | NEW  | \$1,295,000 | 3+2     | p.139      |       |
| 8-323482        | 11-2                 | 1118 S WETHERLY DR             | rev  | \$2,099,000 | 3+4     | *          | 18-   |
| 9               | Beverlywood          | d Vicinity                     |      |             |         | Lease      | 18-   |
| 8-310864        | 12-2                 | 1538 S DURANGO AVE             | rev  | \$4,650     | 3+2     | *          | 14    |
| 10              | West Hollyw          | ood Vicinity                   |      |             | Single  | Family     | 18-3  |
| 8-320352        | 11-2                 | 718 WESTBOURNE DR              | NEW  | \$1,999,999 | 2+2     | *          |       |
|                 | 11-2                 | 8815 ROSEWOOD AVE              | NEW  | \$1,995,000 | 2+2     | p.140      | 18-   |
| 8-323246        | 11-2                 | 832 HUNTLEY DR                 | NEW  | \$1,950,000 | 2+2     | *          |       |
| 8-299424        | 11-2                 | 543 N CURSON AVE               | rev  | \$3,999,000 | 5+6     | p.140      | 18-   |
| 8-319736        | 11-2                 | 822 N GENESEE AVE              | rev  | \$3,999,000 | 6+7     | *          | 18-:  |
| 10              | West Hollyw          | ood Vicinity                   |      | (           | Condo / | Со-ор      | 14    |
| 8-322018        | 11-2                 | X900 N WEST KNOLL DR #6        | NEW  | \$1,695,000 | 3+2.5   | p.140      | 18-3  |
| 10              | West Hollyw          | ood Vicinity                   |      |             | li      | ncome      | 14    |
| 18-319132       | 11-2                 | 395 HUNTLEY DR                 | NEW  | \$3,200,000 |         | p.140      | 18-   |
| 10              | West Hollyw          | ood Vicinity                   |      | · ·         |         | Lease      | 1     |
| 18-314296       | 11-2                 | 1230 N SWEETZER AVE #307       | NEW  | \$3,650     | 2+2     | p.140      |       |
| 11              | Venice               |                                |      |             | Single  | Family     |       |
| 18-316772       | 11-2                 | ₽734 AMOROSO PL                | NEW  | \$3,345,000 |         | p.140      |       |
|                 | 11-2                 | X 1503 CABRILLO AVE            | NEW  | \$2,850,000 | 3+3     | p.140      | 18-:  |
|                 | 11-2                 | 204 S VENICE BLV, UNIT 1       |      | \$2,249,000 |         | p.140      | 18-3  |
| 8-312392        | 11-2                 | 204 S VENICE                   |      | \$2,249,000 |         | *          | 17-2  |
|                 | 11-2                 | 1109 LAKE ST                   |      | \$1,875,000 |         | p.141      | 18-   |
|                 | 11-2                 | ₽924 VENEZIA AVE               |      | \$1,795,000 |         | p.141      | 18-   |
| 8-298926        | 11-2                 | 123 BREEZE AVE                 | red  | \$1,495,000 |         | p.141      |       |
| 11              | Venice               |                                |      |             | Condo / | · .        | 1     |
|                 | 10-2                 | 22 NAVY ST, UNIT 303           | NEW  | \$1,395,000 | 2+1.75  | p.141      | 18-   |
| 11              | Venice               |                                |      |             |         |            | 18-   |
| 8-311178        | 11-2                 | 653 1/2 SUNSET AVE             | NEW  | \$3,250,000 |         | ncome<br>* | 18-3  |
| 12              | Marina Del F         |                                |      |             | Single  | Family     | 18-   |
| IZ<br>18-322824 | 11-2                 | 4417 CAMPBELL DR               | NEW  | \$1,700,000 | Single  | ranny<br>* | 18-   |
|                 | 11-2                 | ■4141 LYCEUM AVE               |      | \$1,595,000 |         | p.141      | 16    |
| 7-297002        | 11-2<br>12-2         | 4411 ROMA CT                   | rev  | \$4,495,000 |         | p.141      | 18-   |
| 18-323352       | 12-2<br>2-5          | ■ 128 NORTHSTAR                | rev  | \$4,495,000 |         | p.141<br>* |       |
|                 |                      |                                | 164  |             |         |            | 16    |
| 12<br>18-320378 | Marina Del F         | 4600 VIA DOLCE #304            | NEW  | \$879,000   | Condo / | Со-ор<br>* | 18-   |
|                 | 12-2                 |                                |      | ψ019,000    | 2+2     |            | 17    |
| 13              | Palms - Mar          |                                | MEM  | \$3 050 000 | Single  |            | 18-3  |
| 18-323642       | 11-2                 | 3566 OCEAN VIEW AVE            |      | \$3,950,000 |         | p.141      |       |
| 18-323540       | 11-2                 | 12536 BARBARA AVE              |      | \$1,995,000 |         | p.141      | 17    |
| 18-323612       | 11-2                 | 11347 CLOVER AVE               | NEW  | \$1,789,000 | 3+3     | p.142      | 18-3  |
|                 |                      |                                |      |             |         |            |       |