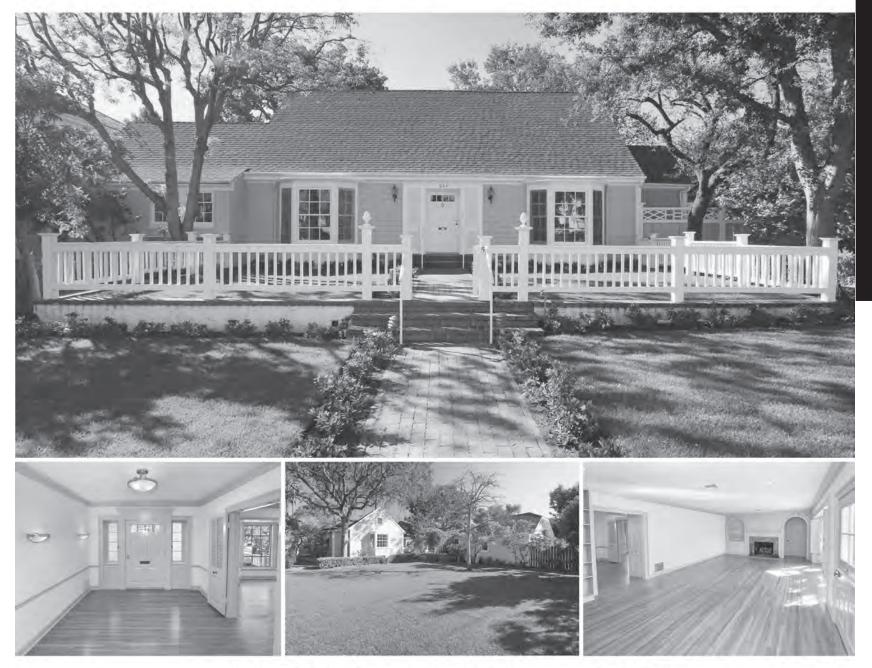

| <b>PS</b> 11-3  | 1202 VERDUGO RD                    | 101        |                            |               |             |
| _                  |                                        |                 | 1202 VERDUGO RD                    | 107        | \$1,100,000                |               | Family      |
| ne<br>*            | 17-256304F<br><b>1284</b><br>18-323140 | Highland Park   |                                    | rev        |                            |               | Family<br>* |
| ne                 | 1284                                   | Highland Park   |                                    |            | \$1,015,000<br>\$649,000   | Single        |             |

EAST COAST TRADITIONAL IN BEVERLY HILLS FLATS OPEN TUESDAY, MARCH 20TH FROM 11 AM TO 2 PM



### 517 N BEDFORD DR, BEVERLY HILLS 90210 \$5,999,000

Outstanding location in the West Flats of Beverly Hills, near restaurants and shopping. Three beds (3rd bed is convertible den), and 2½ baths, this home retains a traditional east coast style. The entry foyer leads to spacious rooms with abundant natural light, crown mouldings, recessed lighting, and wood floors in much of the home. The living room features a fireplace against a wainscoted wall with built-in bookcase and bay window looking out to a brick patio and grassy yard. Entertaining is a breeze in the generously-sized formal dining room with bay window, built-in cabinets, and china hutch alcove. The kitchen has travertine floors, wood cabinets with self-closing drawers, granite countertops, and sunny breakfast room. Two bedroo