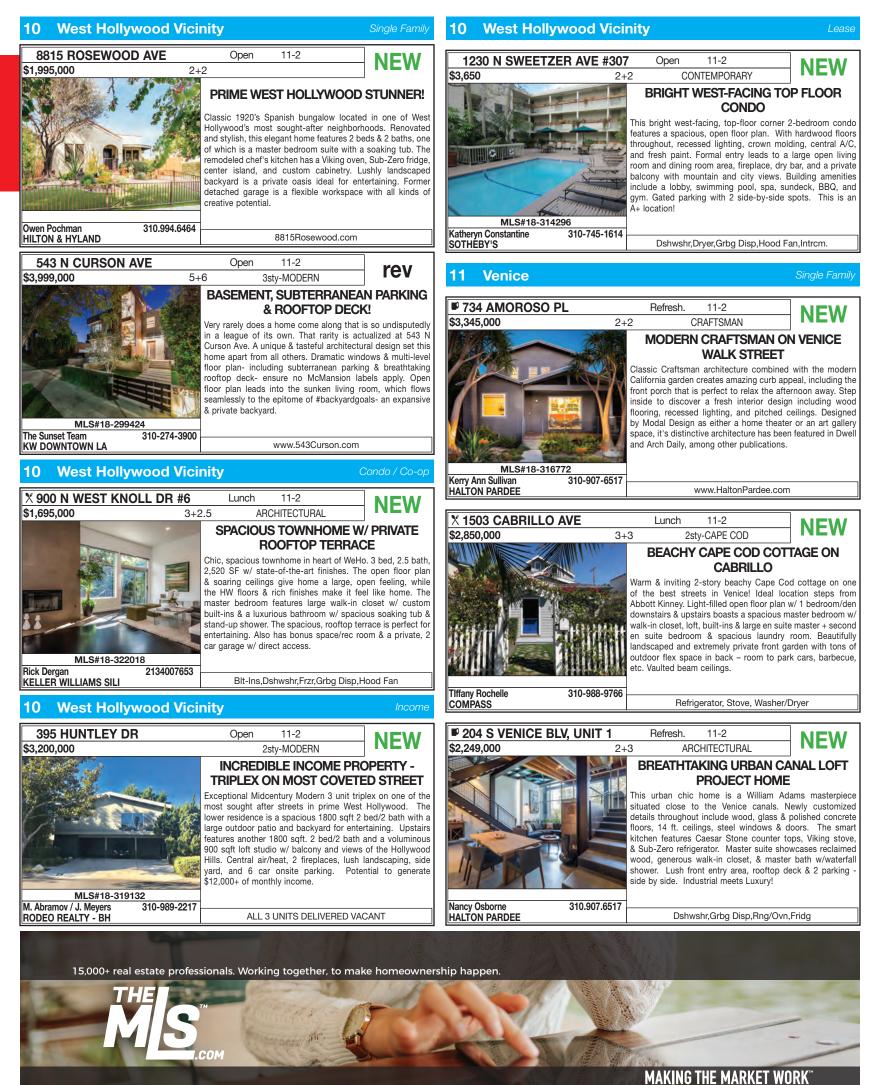

# TUESDAY OPEN HOUSE DIREC

|                 |                      | TUESDAY O                      | ΡE   |             | JSE     | DIR        | EC    |
|-----------------|----------------------|--------------------------------|------|-------------|---------|------------|-------|
| 6               | Brentwood            |                                |      | (           | Condo / | Со-ор      | 18-32 |
| 18-322296       | 11-2                 | 11738 KIOWA AVE #204           | NEW  | \$1,499,000 | 3+3     | p.139      |       |
|                 | <b>H4</b> 11-2       | 11863 DARLINGTON #101          | NEW* | \$1,295,000 | 2+2.5   | *          |       |
| 18-322302       | 11-2                 | 11863 DARLINGTON AVE #101      | NEW  | \$1,295,000 | 2+3     | *          | 18-3  |
|                 | 11-2                 | 451 S BARRINGTON AVE, UNIT 204 | NEW  | \$639,000   | 1+1.5   | p.139      | 18-3  |
| 8-322532        | 11-2                 | 451 S BARRINGTON AVE #204      | NEW  | \$639,000   | 1+2     | *          | 18-3  |
| 7               | West L.A.            |                                |      |             | Single  | Family     | 13    |
| 8-318406        | 11-2                 | 2527 BARRY AVE                 | NEW  | \$1,347,000 | 3+2     | p.139      | 18-3  |
| 18-322484       | 11-2                 | 2447 GRANVILLE AVE             | NEW  | \$1,199,000 | 3+2     | *          | 14    |
| 8-318396        | 11-2                 | 2558 KELTON AVE                | rev  | \$1,279,000 | 2+1     | *          | 14    |
| 7               | West L.A.            |                                |      | C           | Condo / | Со-ор      |       |
|                 | 11-2                 | 1741 COLBY AVE, UNIT 304       | NEW  | \$799,000   | 2+3     | p.139      |       |
| 8               | <b>Cheviot Hills</b> | s - Rancho Park                |      |             | Single  | Family     | 40.   |
| 18-322574       | 11-2                 | 2715 FORRESTER DR              | NEW  | \$5,299,000 | 5+7     | p.139      | 18-3  |
| 18-312750       | 11-2                 | 10534 CLARKSON RD RD           | NEW  | \$2,000,000 | 3+4     | p.139      |       |
| 9               | Beverlywood          | d Vicinity                     |      |             | Single  | Family     |       |
| 8-322560        | 1-2                  | 1722 S SHERBOURNE DR           | NEW  | \$2,695,000 | 5+6     | p.139      |       |
| 8-314716        | 11-2                 | 2320 BEVERWIL DR               | NEW  | \$1,999,000 | 4+3     | p.139      | 18-   |
| 8-321940        | 11-2                 | 9507 CATTARAUGUS AVE           | NEW  | \$1,295,000 | 3+2     | p.139      |       |
| 8-323482        | 11-2                 | 1118 S WETHERLY DR             | rev  | \$2,099,000 | 3+4     | *          | 18-   |
| 9               | Beverlywood          | d Vicinity                     |      |             |         | Lease      | 18-   |
| 8-310864        | 12-2                 | 1538 S DURANGO AVE             | rev  | \$4,650     | 3+2     | *          | 14    |
| 10              | West Hollyw          | ood Vicinity                   |      |             | Single  | Family     | 18-3  |
| 8-320352        | 11-2                 | 718 WESTBOURNE DR              | NEW  | \$1,999,999 | 2+2     | *          |       |
|                 | 11-2                 | 8815 ROSEWOOD AVE              | NEW  | \$1,995,000 | 2+2     | p.140      | 18-   |
| 8-323246        | 11-2                 | 832 HUNTLEY DR                 | NEW  | \$1,950,000 | 2+2     | *          |       |
| 8-299424        | 11-2                 | 543 N CURSON AVE               | rev  | \$3,999,000 | 5+6     | p.140      | 18-   |
| 8-319736        | 11-2                 | 822 N GENESEE AVE              | rev  | \$3,999,000 | 6+7     | *          | 18-:  |
| 10              | West Hollyw          | ood Vicinity                   |      | (           | Condo / | Со-ор      | 14    |
| 8-322018        | 11-2                 | X900 N WEST KNOLL DR #6        | NEW  | \$1,695,000 | 3+2.5   | p.140      | 18-3  |
| 10              | West Hollyw          | ood Vicinity                   |      |             | li      | ncome      | 14    |
| 18-319132       | 11-2                 | 395 HUNTLEY DR                 | NEW  | \$3,200,000 |         | p.140      | 18-   |
| 10              | West Hollyw          | ood Vicinity                   |      | · ·         |         | Lease      | 1     |
| 18-314296       | 11-2                 | 1230 N SWEETZER AVE #307       | NEW  | \$3,650     | 2+2     | p.140      |       |
| 11              | Venice               |                                |      |             | Single  | Family     |       |
| 18-316772       | 11-2                 | ₽734 AMOROSO PL                | NEW  | \$3,345,000 |         | p.140      |       |
|                 | 11-2                 | X 1503 CABRILLO AVE            | NEW  | \$2,850,000 | 3+3     | p.140      | 18-:  |
|                 | 11-2                 | 204 S VENICE BLV, UNIT 1       |      | \$2,249,000 |         | p.140      | 18-3  |
| 8-312392        | 11-2                 | 204 S VENICE                   |      | \$2,249,000 |         | *          | 17-2  |
|                 | 11-2                 | 1109 LAKE ST                   |      | \$1,875,000 |         | p.141      | 18-   |
|                 | 11-2                 | ₽924 VENEZIA AVE               |      | \$1,795,000 |         | p.141      | 18-   |
| 8-298926        | 11-2                 | 123 BREEZE AVE                 | red  | \$1,495,000 |         | p.141      |       |
| 11              | Venice               |                                |      |             | Condo / | · .        | 1     |
|                 | 10-2                 | 22 NAVY ST, UNIT 303           | NEW  | \$1,395,000 | 2+1.75  | p.141      | 18-   |
| 11              | Venice               |                                |      |             |         |            | 18-   |
| 8-311178        | 11-2                 | 653 1/2 SUNSET AVE             | NEW  | \$3,250,000 |         | ncome<br>* | 18-3  |
| 12              | Marina Del F         |                                |      |             | Single  | Family     | 18-   |
| IZ<br>18-322824 | 11-2                 | 4417 CAMPBELL DR               | NEW  | \$1,700,000 | Single  | ranny<br>* | 18-   |
|                 | 11-2                 | ■4141 LYCEUM AVE               |      | \$1,595,000 |         | p.141      | 16    |
| 7-297002        | 11-2<br>12-2         | 4411 ROMA CT                   | rev  | \$4,495,000 |         | p.141      | 18-   |
| 18-323352       | 12-2<br>2-5          | ■ 128 NORTHSTAR                | rev  | \$4,495,000 |         | p.141<br>* |       |
|                 |                      |                                | 164  |             |         |            | 16    |
| 12<br>18-320378 | Marina Del F         | 4600 VIA DOLCE #304            | NEW  | \$879,000   | Condo / | Со-ор<br>* | 18-   |
|                 | 12-2                 |                                |      | ψ019,000    | 2+2     |            | 17    |
| 13              | Palms - Mar          |                                | MEM  | \$3 050 000 | Single  |            | 18-3  |
| 18-323642       | 11-2                 | 3566 OCEAN VIEW AVE            |      | \$3,950,000 |         | p.141      |       |
| 18-323540       | 11-2                 | 12536 BARBARA AVE              |      | \$1,995,000 |         | p.141      | 17    |
| 18-323612       | 11-2                 | 11347 CLOVER AVE               | NEW  | \$1,789,000 | 3+3     | p.142      | 18-3  |
|                 |                      |                                |      |             |         |            |       |