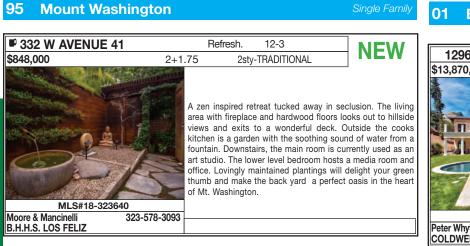

l wood flrs, cared for orig & period appropriate **Listing Search** crown moldings, doors and built-ins. Light & bright rooms w/ excellent flow. Huge picture WNDW in LR showcasing both the exterior front & lush mature green front yard. LR centered on gas FP. En-Suite Master, tons of closet space, UPDTD Auto-Suggestions kitch & bath elements. Reuben Pacheco PACIFIC UNION 2138044245 Fridge, Stove, MIcrowave, Washer & Dryer **SMS Text Sharing** 

Single Family

94

**Glassell Park** 

OPEN HOUSE **NEW** New, automatic status STATUS Automatic Status: The MLS<sup>™</sup> will automatically assign NEW or REV

NEW\* New, not yet listed **RED** Reduced **REV** Review, automatic status **BOM** Back on Market

#### **THURSDAY OPEN HOUSES**

#### **Mount Washington** 95

#### **SUNDAY OPEN HOUSES**



**FRIDAY OPEN HOUSES** 

5 + 7

Open

11-2

TUDOR

wet bar, family room and library area.



07 West L.A.

NEW



The home sits at the end of a cul-de-sac and has 3 bedrooms, 2 bathrooms, over 1,300 square feet on a large, almost 7,500 square foot lot. With tons of natural light the home features open space, hardwood floors, recently upgraded electrical and plumbing, new dual pane windows and new interior and exterior paint. Detached 2 car garage and a bonus space that could be great as extra storage,

www.2447Granville.com

### **BY APPOINTMENT**

3104206531

#### 06 **Brentwood** Single Family **1033 WELLESLEY AVE** NEW MEDITERRANEAN \$4,999,000 5+5 LUSH OASIS ON OVERSIZED PRIVATE LOT Located on one of Brentwood's most walkable streets you will feel miles away from city life on this ex