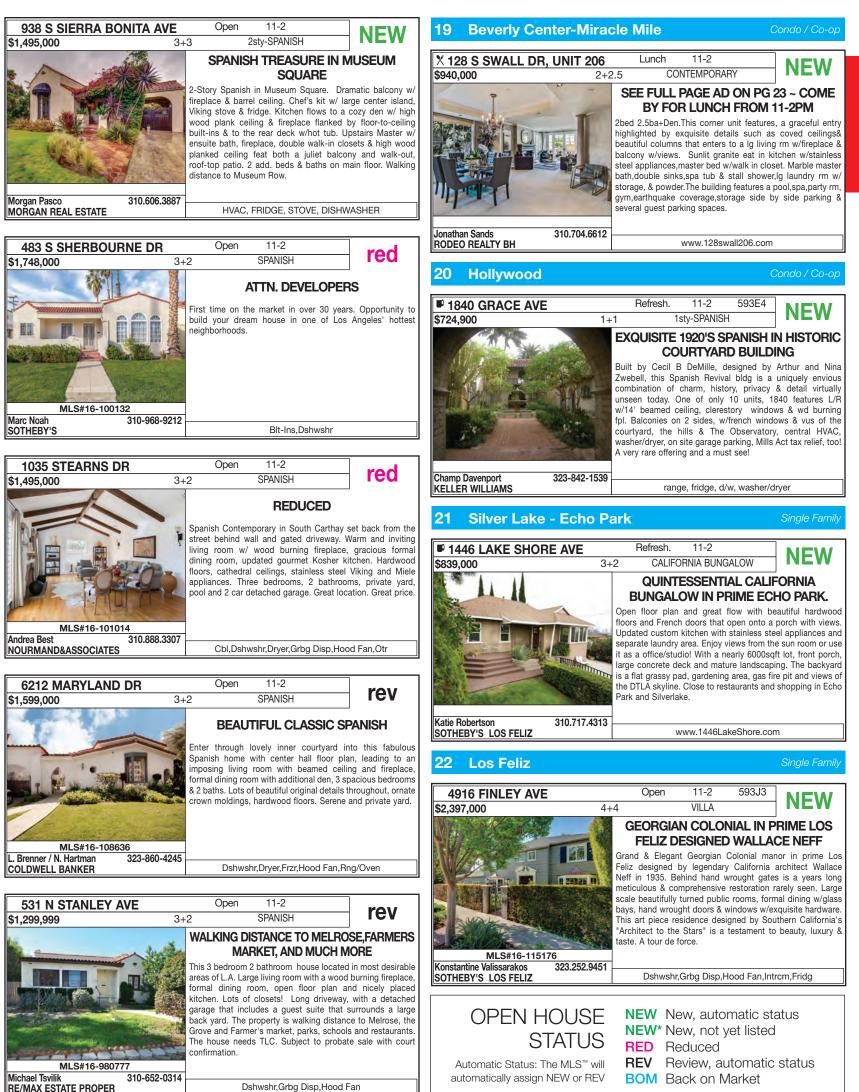

SES



Property Website
& Virtual Tour

Available for all your Active, Back-up, and Pending listings. \$2,349,000 4+4

EXPANSIVE OCEAN VIEWS This spacious home has 3 levels. The double-gated entrance opens to the light filled foyer & you'll start to be intrigued by the spectacular view. There's a fireplace & built-ins in the LR & DR area, where French doors lead you to the back & deck above the garage. This level has a separate office & large kitchen & FR. Upstairs there's 3 beds all en-suite. The lower level is fully finished w/it's own entrance. With this much square footage the possibilities are endless.







# Why Advertise? Large Distribution Area

Westside L.A., San Fernando Valley, Greater South Bay, Beach Cities, Palos Verdes, Glendale, Pasadena, Burbank, Most of LA County!









### TUESDAY, APRIL 19, 2016 | 139



brokerage firms, brokers, or agents.