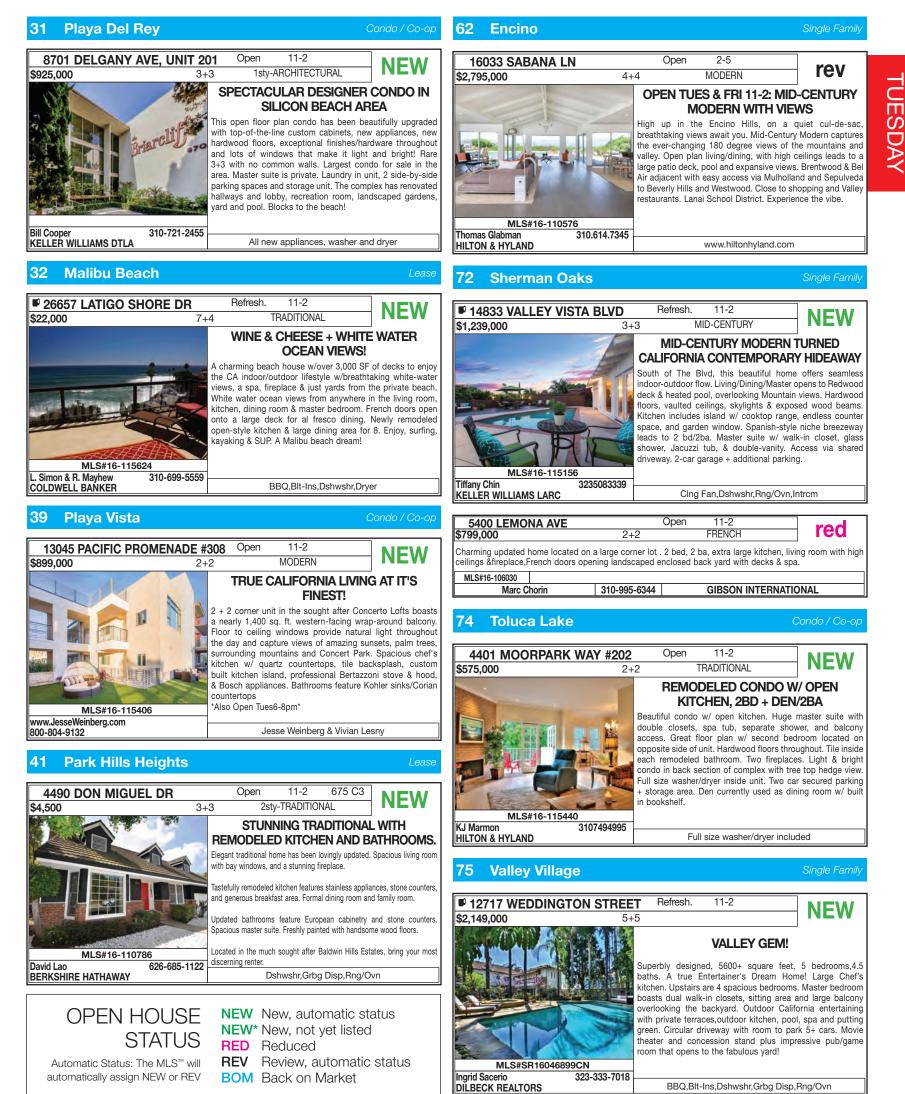

Available for all your Active, Back-up, and Pending listings. \$2,349,000 4+4

EXPANSIVE OCEAN VIEWS This spacious home has 3 levels. The double-gated entrance opens to the light filled foyer & you'll start to be intrigued by the spectacular view. There's a fireplace & built-ins in the LR & DR area, where French doors lead you to the back & deck above the garage. This level has a separate office & large kitchen & FR. Upstairs there's 3 beds all en-suite. The lower level is fully finished w/it's own entrance. With this much square footage the possibilities are endless.







# Why Advertise? Large Distribution Area

Westside L.A., San Fernando Valley, Greater South Bay, Beach Cities, Palos Verdes, Glendale, Pasadena, Burbank, Most of LA County!









### TUESDAY, APRIL 19, 2016 | 139



brokerage firms, brokers, or agents.