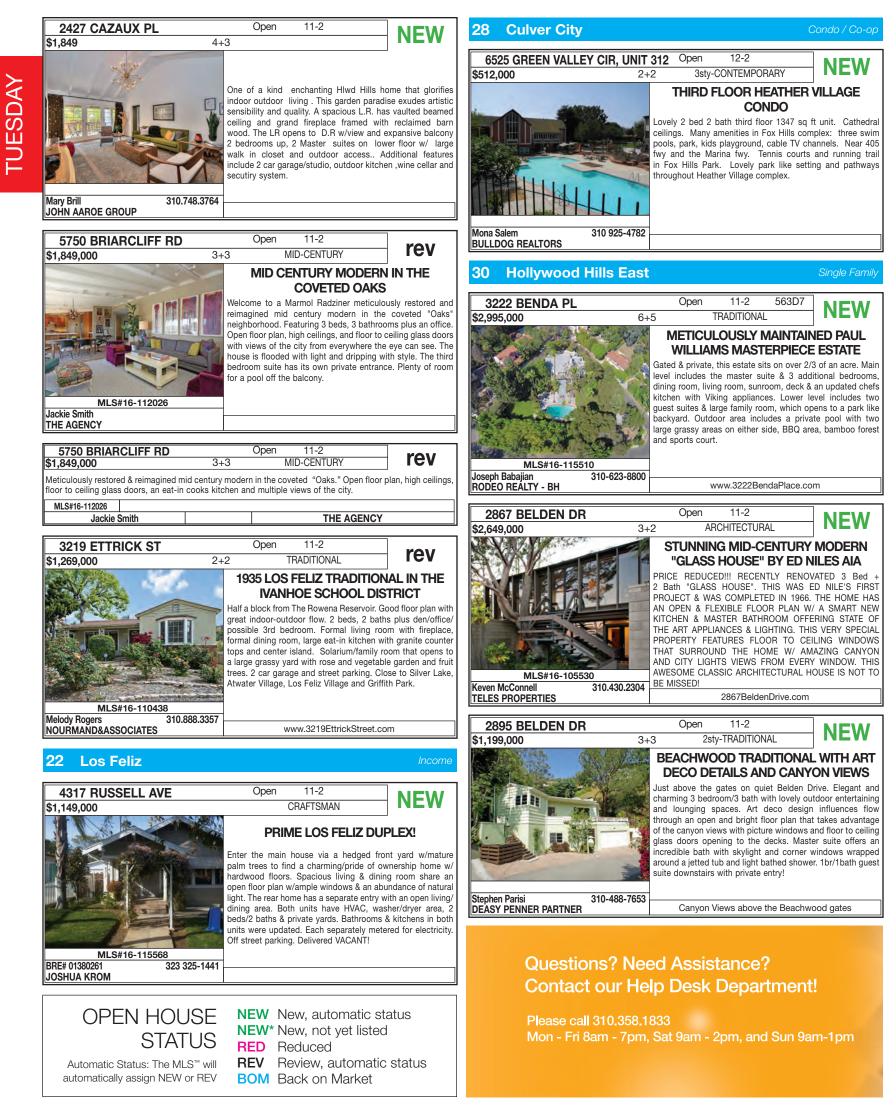

S



Property Website
& Virtual Tour

Available for all your Active, Back-up, and Pending listings. \$2,349,000 4+4

EXPANSIVE OCEAN VIEWS This spacious home has 3 levels. The double-gated entrance opens to the light filled foyer & you'll start to be intrigued by the spectacular view. There's a fireplace & built-ins in the LR & DR area, where French doors lead you to the back & deck above the garage. This level has a separate office & large kitchen & FR. Upstairs there's 3 beds all en-suite. The lower level is fully finished w/it's own entrance. With this much square footage the possibilities are endless.







# Why Advertise? Large Distribution Area

Westside L.A., San Fernando Valley, Greater South Bay, Beach Cities, Palos Verdes, Glendale, Pasadena, Burbank, Most of LA County!









### TUESDAY, APRIL 19, 2016 | 139



brokerage firms, brokers, or agents.