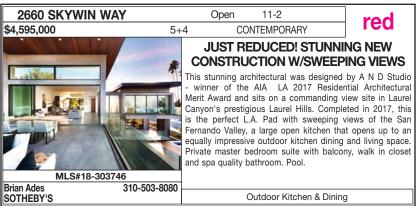

|          |                   |              |                                                                                                                                                                                                                                                                                                                                                                                                                                                                                                                                            |                      | 1       |









**JESDAY** 

## THE MLS BROKER CARAVAN™ | TUESDAY OPEN HOUSES

furnishings & seamless smart home automation.

Aprx. 14,500 sf of indoor/outdoor living

MLS#18-307126

310-777-6291

Mark Goldsmith COLDWELL BANKER RESI



NEW & Improved Reports!





Rare classic home perched on knoll & beautifully landscaped. Incredible entertaining flow w/French Drs out to magnificent backyard w/covered patio, outdoor fpl, speakers, recessed lights, skylights, built in BBQ, built-in wet-bar & TV. Extra spacious grassy area w/spa. All beds are upstairs. Master ensuite has balcony & bathroom w/marble counter. Jack & Jill bath in-between 2 additional beds. Hrdwd flring, moldings & charming details throughout. There is also an office/gym + guest rm w/ 3/4 bath

Lisa Mansfield 310.481.4313 SOTHEBY'S BRENTWO