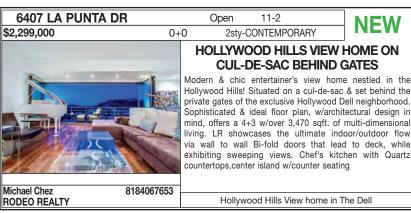

en floor plan w/spacious living room, fireplace & high ceilings, open to a grassy yard and a Barbecue area. Upstairs, a master retreat, fp, & two separate water closets & spacious walking closet, plus 3 other suites. Breathtaking views from every room. Walk to Brentwood's best shops & restaurant.

BBQ,Blt-Ins,Dshwshr,Dryer,Rng/Ovn,Other

rnk

TUESDAY



MAKING THE MARKET WORK

ESDAY

## THE MLS BROKER CARAVAN™ | TUESDAY OPEN HOUSES



**VESTA***PLUS*<sup>™</sup>*Features Now Available on The MLS*<sup>™</sup>

Map Layers

Mobile Responsive Design Public Records Report

Parcels Feature

GreatSchools Ratings

Driving Directions









PALISADES REALTY



Refrigerator, Dishwasher, Disposal, W/D





**Hollywood Hills East** 

## THE MLS BROKER CARAVAN™ | TUESDAY OPEN HOUSES

UESDAY

30









CON



Condo / Co-or



MAKING THE MARKET WORK