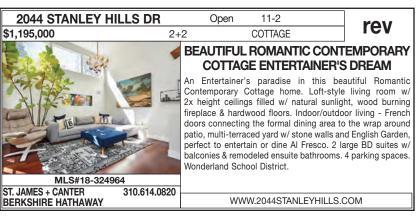

|          |                   |              |                                                                                                                                                                                                                                                                                                                                                                                                                                                                                                                                            |                      | 1       |









**JESDAY** 

## THE MLS BROKER CARAVAN™ | TUESDAY OPEN HOUSES

furnishings & seamless smart home automation.

Aprx. 14,500 sf of indoor/outdoor living

MLS#18-307126

310-777-6291

Mark Goldsmith COLDWELL BANKER RESI



NEW & Improved Reports!





Rare classic home perched on knoll & beautifully landscaped. Incredible entertaining flow w/French Drs out to magnificent backyard w/covered patio, outdoor fpl, speakers, recessed lights, skylights, built in BBQ, built-in wet-bar & TV. Extra spacious grassy area w/spa. All beds are upstairs. Master ensuite has balcony & bathroom w/marble counter. Jack & Jill bath in-between 2 additional beds. Hrdwd flring, moldings & charming details throughout. There is also an office/gym + guest rm w/ 3/4 bath

Lisa Mansfield 310.481.4313 SOTHEBY'S BRENTWOOD