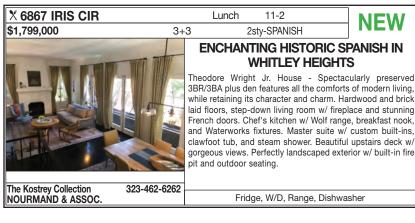

floor plan w/spacious living room, fireplace & high ceilings, open to a grassy yard and a Barbecue area. Upstairs, a master retreat, fp, & two separate water closets & spacious walking closet, plus 3 other suites. Breathtaking views from every room. Walk to Brentwood's best shops & restaurant.

BBQ,Blt-Ins,Dshwshr,Dryer,Rng/Ovn,Other

rnk

TUESDAY



MAKING THE MARKET WORK

ESDAY

## THE MLS BROKER CARAVAN™ | TUESDAY OPEN HOUSES



**VESTA***PLUS*<sup>™</sup>*Features Now Available on The MLS*<sup>™</sup>

Map Layers

Mobile Responsive Design Public Records Report

Parcels Feature

GreatSchools Ratings

Driving Directions









PALISADES REALTY



Refrigerator, Dishwasher, Disposal, W/D





**Hollywood Hills East** 

## THE MLS BROKER CARAVAN™ | TUESDAY OPEN HOUSES

UESDAY

30









CON



Condo / Co-or



MAKING THE MARKET WORK