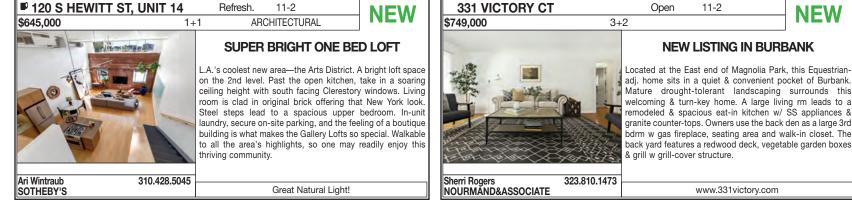

## THE MLS BROKER CARAVAN™ | TUESDAY OPEN HOUSES

| 2129 MOUNT OLYMPUS                                                                                                                                                                                                                                                                                                                                                                                                                                                                                                                           | DR Refresh. 11-2             | NEW 1450 BLU                                                                                                                                               | JE JAY WAY Open                                                                                      | 11-2                                                                                                                                                                                                                                                                                                                                                                                                                                                                                                        |  |  |  |
|----------------------------------------------------------------------------------------------------------------------------------------------------------------------------------------------------------------------------------------------------------------------------------------------------------------------------------------------------------------------------------------------------------------------------------------------------------------------------------------------------------------------------------------------|------------------------------|------------------------------------------------------------------------------------------------------------------------------------------------------------|------------------------------------------------------------------------------------------------------|-------------------------------------------------------------------------------------------------------------------------------------------------------------------------------------------------------------------------------------------------------------------------------------------------------------------------------------------------------------------------------------------------------------------------------------------------------------------------------------------------------------|--|--|--|
| \$3,850,000                                                                                                                                                                                                                                                                                                                                                                                                                                                                                                                                  | 4+2.5 2sty-TRADITIONAL       | \$15,900,000                                                                                                                                               | 5+7 2sty-A                                                                                           | RCHITECTURAL <b>IEV</b>                                                                                                                                                                                                                                                                                                                                                                                                                                                                                     |  |  |  |
|                                                                                                                                                                                                                                                                                                                                                                                                                                                                                                                                              | UNIQUE OPPORTUNIT<br>OLYMPUS |                                                                                                                                                            | КА                                                                                                   | KAA DESIGNED HOME                                                                                                                                                                                                                                                                                                                                                                                                                                                                                           |  |  |  |
| Experience life above the rest! An opportunity to remodel,<br>expand, or build on a combination of unobstructed jetliner<br>views and over 60,000 square feet of land. South exposure<br>is ideal for natural light all day and incomparable sunsets in<br>the evening. Take full advantage of a 90 foot wide lot on a<br>serene & private setting. Only 1 mile from the Sunset Strip.<br>Underbuilt report shows the ability to build an estate of<br>magnificent proportion, so tailor this opportunity to whatever<br>your heart desires. |                              | of unobstructed jetliner<br>f land. South exposure<br>ncomparable sunsets in<br>a 90 foot wide lot on a<br>from the Sunset Strip.<br>to build an estate of | most coveted nei<br>Deftly executed b<br>site-specific livin<br>great room with<br>limestone floors, | This newly-constructed, architectural home highlights the<br>most coveted neighborhood in Los Angeles, the Bird Streets.<br>Deftly executed by KAA Design, it presents a sophisticated,<br>site-specific living experience with sweeping city views. A<br>serene courtyard oasis leads to a twelve-foot glass-enclosed<br>great room with cedar plank ceilings and linen finished<br>limestone floors, open dining area and sophisticated Italian<br>kitchen. The refined master suite features a fireplace |  |  |  |
| Dan Weiser 310-721<br>THE AGENCY                                                                                                                                                                                                                                                                                                                                                                                                                                                                                                             | -5899                        | Jeff Kohl<br>THE AGENCY                                                                                                                                    | S#18-303414<br>3106259035<br>Dshwshr,                                                                | Drver,Frzr,Grbg Disp,Micro,Other                                                                                                                                                                                                                                                                                                                                                                                                                                                                            |  |  |  |