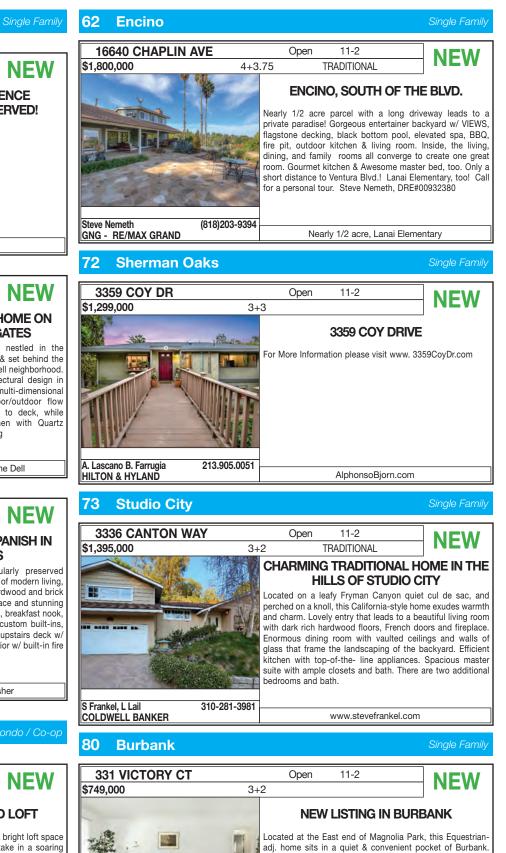

Open floor plan w/spacious living room, fireplace & high ceilings, open to a grassy yard and a Barbecue area. Upstairs, a master retreat, fp, & two separate water closets & spacious walking closet, plus 3 other suites. Breathtaking views from every room. Walk to Brentwood's best shops & restaurant.

BBQ,Blt-Ins,Dshwshr,Dryer,Rng/Ovn,Other

rnk

TUESDAY



MAKING THE MARKET WORK

ESDAY

## THE MLS BROKER CARAVAN™ | TUESDAY OPEN HOUSES



**VESTA***PLUS*<sup>™</sup>*Features Now Available on The MLS*<sup>™</sup>

Map Layers

Mobile Responsive Design Public Records Report

Parcels Feature

GreatSchools Ratings

Driving Directions









PALISADES REALTY



Refrigerator, Dishwasher, Disposal, W/D





**Hollywood Hills East** 

## THE MLS BROKER CARAVAN™ | TUESDAY OPEN HOUSES

UESDAY

30









CON



Condo / Co-or



MAKING THE MARKET WORK