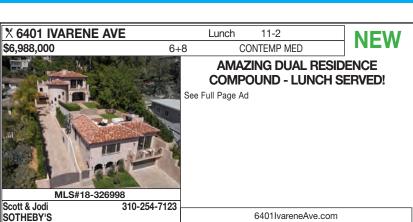

. Open floor plan w/spacious living room, fireplace & high ceilings, open to a grassy yard and a Barbecue area. Upstairs, a master retreat, fp, & two separate water closets & spacious walking closet, plus 3 other suites. Breathtaking views from every room. Walk to Brentwood's best shops & restaurant.

BBQ,Blt-Ins,Dshwshr,Dryer,Rng/Ovn,Other

rnk

TUESDAY



MAKING THE MARKET WORK

ESDAY

## THE MLS BROKER CARAVAN™ | TUESDAY OPEN HOUSES



**VESTA***PLUS*<sup>™</sup>*Features Now Available on The MLS*<sup>™</sup>

Map Layers

Mobile Responsive Design Public Records Report

Parcels Feature

GreatSchools Ratings

Driving Directions









PALISADES REALTY



Refrigerator, Dishwasher, Disposal, W/D





**Hollywood Hills East** 

## THE MLS BROKER CARAVAN™ | TUESDAY OPEN HOUSES

UESDAY

30









CON



Condo / Co-or



MAKING THE MARKET WORK