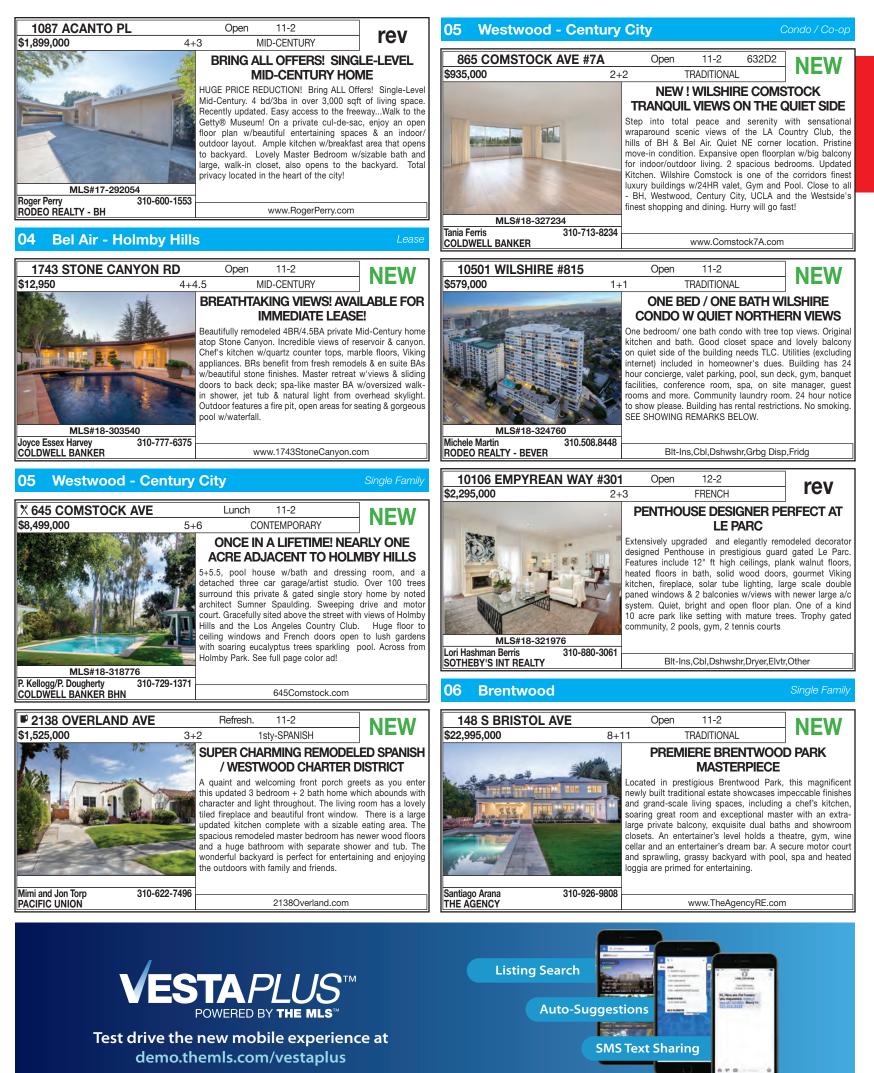

|                      | 1       |









**JESDAY** 

## THE MLS BROKER CARAVAN™ | TUESDAY OPEN HOUSES

furnishings & seamless smart home automation.

Aprx. 14,500 sf of indoor/outdoor living

MLS#18-307126

310-777-6291

Mark Goldsmith COLDWELL BANKER RESI



NEW & Improved Reports!





Rare classic home perched on knoll & beautifully landscaped. Incredible entertaining flow w/French Drs out to magnificent backyard w/covered patio, outdoor fpl, speakers, recessed lights, skylights, built in BBQ, built-in wet-bar & TV. Extra spacious grassy area w/spa. All beds are upstairs. Master ensuite has balcony & bathroom w/marble counter. Jack & Jill bath in-between 2 additional beds. Hrdwd flring, moldings & charming details throughout. There is also an office/gym + guest rm w/ 3/4 bath

Lisa Mansfield 310.481.4313 SOTHEBY'S BRENTWOOD 3 bd+ 2.5 ba+

3 bd+ 2.5 ba+ Office/Gym+ Bonus Rm/Bath

MLS#18-304276 Roya Kianmahd 310-922-6974 KELLER WILLIAMS-SANT Start your 2018 with a magnificent home in a very desirable area of Brentwood. Two story Cape Cod Style 5 br & 6 ba home w/Chef'