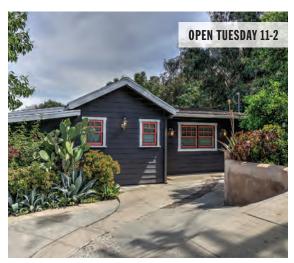

### 12753 MULHOLLAND DRIVE | BEVERLY HILLS

\$11,800,000

OPEN TUESDAY & FRIDAY 11-2PM

Exquisite 7 Bed 9.5 Bath 10,000+ sq. ft. Tennis Court Villa Set behind private gates and perched on 3 acres above the city with commanding views.

90210VILLA.COM

LINDA MAY 310.492.0735

JEN WINSTON 310.944.1167 MAURICIO UMANSKY 424.230.3701