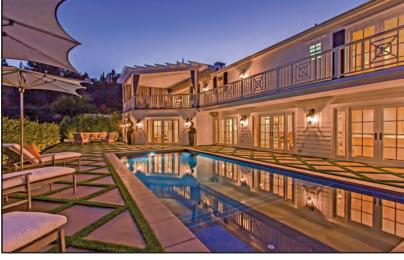

#### **OPEN TUESDAY 11-2PM**

2115 Benedict Canyon Drive | Beverly Hills | 3 Bedrooms | 3 Baths | \$1,996,000 | Located in the famed Beverly Hills Post office, this secluded modern sanctuary is located at the foothills of Benedict Canyon just minutes from the Valley and Westside. Hidden behind the 8' walls, and gated for ultimate privacy, this home offers the most modern amenities where no cost was spared and remodeled with absolute attention to detail!! The newly designed kitchen is the ultimate entertainer's dream equipped with Thermador steam oven, induction stove top, built-in wine cellar, and fridge, Vertrazzo counter tops, Bauformat cabinetry, all leading out to the formal dining area and backyard patio space. This sleek and modern home also features an Ecobee system, built-in surround sound, new paint, new Provenza french ash hardwood flooring, new central a/c unit, new sewer system, new electrical, and new plumbing systems. Must see to truly appreciate all the attention to detail, and quality of materials used to make this the perfect entertainer's home.

**JOSH ALTMAN** 

C: 310.819.3250 Josh@Thealtmanbrothers.com Thealtmanbrothers.com MATTHEW ALTMAN

C: 323.791.9398

MATTHEW@THEALTMANBROTHERS.COM

THEALTMANBROTHERS.COM

GLOBAL VISION.
LOCAL EXPERTISE.