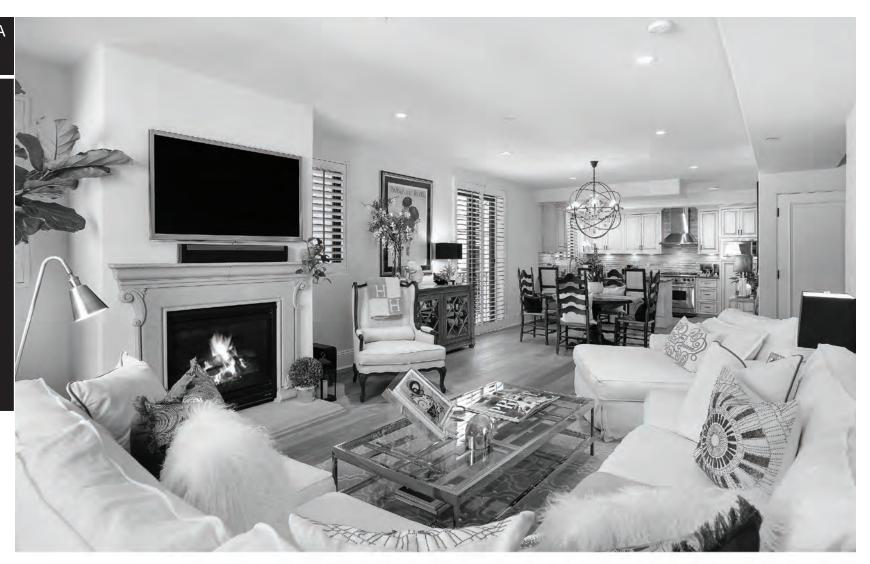

#### **OPEN TUESDAY 11-2PM**

2115 Benedict Canyon Drive | Beverly Hills | 3 Bedrooms | 3 Baths | \$1,996,000 | Located in the famed Beverly Hills Post office, this secluded modern sanctuary is located at the foothills of Benedict Canyon just minutes from the Valley and Westside. Hidden behind the 8' walls, and gated for ultimate privacy, this home offers the most modern amenities where no cost was spared and remodeled with absolute attention to detail!! The newly designed kitchen is the ultimate entertainer's dream equipped with Thermador steam oven, induction stove top, built-in wine cellar, and fridge, Vertrazzo counter tops, Bauformat cabinetry, all leading out to the formal dining area and backyard patio space. This sleek and modern home also features an Ecobee system, built-in surround sound, new paint, new Provenza french ash hardwood flooring, new central a/c unit, new sewer system, new electrical, and new plumbing systems. Must see to truly appreciate all the attention to detail, and quality of materials used to make this the perfect entertainer's home.