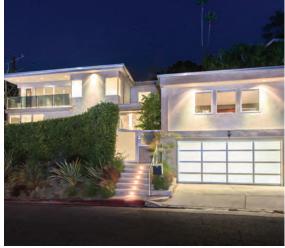

### SECLUDED MODERN BEVERLY HILLS SANCTUARY

#### **OPEN TUESDAY 11-2PM**

2115 Benedict Canyon Drive | Beverly Hills | 3 Bedrooms | 3 Baths | \$1,996,000 | Located in the famed Beverly Hills Post office, this secluded modern sanctuary is located at the foothills of Benedict Canyon just minutes from the Valley and Westside. Hidden behind the 8' walls, and gated for ultimate privacy, this home offers the most modern amenities where no cost was spared and remodeled with absolute attention to detail!! The newly designed kitchen is the ultimate entertainer's dream equipped with Thermador steam oven, induction stove top, built-in wine cellar, and fridge, Vertrazzo counter tops, Bauformat cabinetry, all leading out to the formal dining area and backyard patio space. This sleek and modern home also features an Ecobee system, built-in surround sound, new paint, new Provenza french ash hardwood flooring, new central a/c unit, new sewer system, new electrical, and new plumbing systems. Must see to truly appreciate all the attention to detail, and quality of materials used to make this the perfect entertainer's home.

**JOSH ALTMAN** 

C: 310.819.3250 Josh@Thealtmanbrothers.com Thealtmanbrothers.com MATTHEW ALTMAN

C: 323.791.9398

MATTHEW@THEALTMANBROTHERS.COM

THEALTMANBROTHERS.COM

GLOBAL VISION.
LOCAL EXPERTISE.