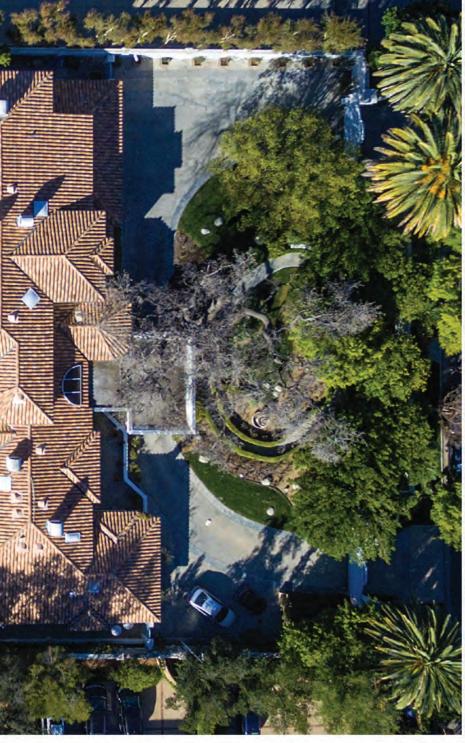

### 12753 MULHOLLAND DRIVE | BEVERLY HILLS

\$11,800,000

OPEN TUESDAY & FRIDAY 11-2PM

Exquisite 7 Bed 9.5 Bath 10,000+ sq. ft. Tennis Court Villa Set behind private gates and perched on 3 acres above the city with commanding views.

90210VILLA.COM

LINDA MAY 310.492.0735

JEN WINSTON 310.944.1167 MAURICIO UMANSKY 424.230.3701