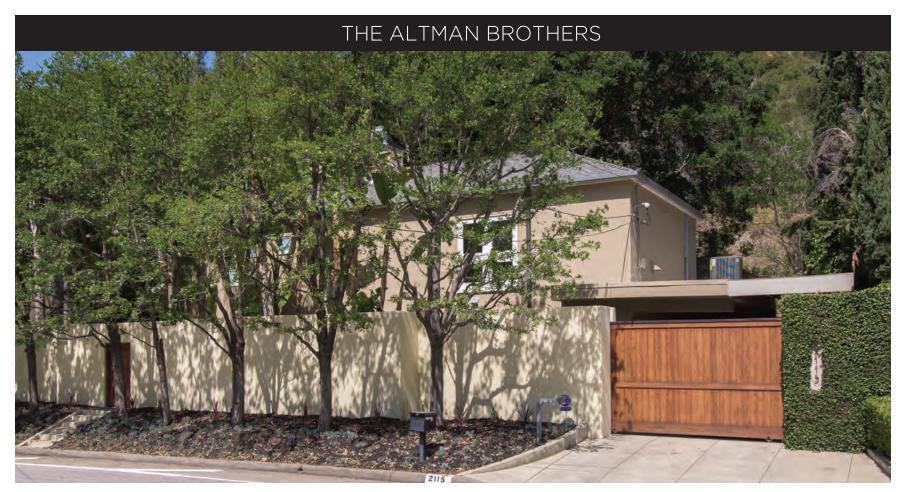

#### **OPEN TUESDAY 11-2PM**

2115 Benedict Canyon Drive | Beverly Hills | 3 Bedrooms | 3 Baths | \$1,996,000 | Located in the famed Beverly Hills Post office, this secluded modern sanctuary is located at the foothills of Benedict Canyon just minutes from the Valley and Westside. Hidden behind the 8' walls, and gated for ultimate privacy, this home offers the most modern amenities where no cost was spared and remodeled with absolute attention to detail!! The newly designed kitchen is the ultimate entertainer's dream equipped with Thermador steam oven, induction stove top, built-in wine cellar, and fridge, Vertrazzo counter tops, Bauformat cabinetry, all leading out to the formal dining area and backyard patio space. This sleek and modern home also features an Ecobee system, built-in surround sound, new paint, new Provenza french ash hardwood flooring, new central a/c unit, new sewer system, new electrical, and new plumbing systems. Must see to truly appreciate all the attention to detail, and quality of materials used to make this the perfect entertainer's home.