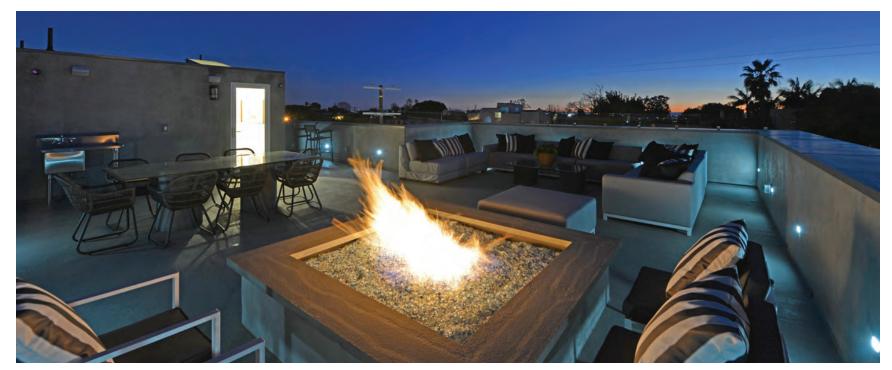

### 3297 KEESHEN DRIVE

MAR VISTA

5 BEDROOMS | 5.5 BATHROOMS | 4,000 SQ. FT. | 5,529 SQ. FT. LOT

Another magnificent project completed by GME Development. Home features a large open layout, with 5 bedrooms, 5 full bathrooms, and 2 powder rooms. The home is a contemporary design that blends uniquely modern, and well appointed industrial elements that create a one of a kind warm design. Home features a 2000 sq. ft. rooftop deck with firepit and plenty of seating featuring incredible panoramic views of the city. Home is also fully smart home automated. Simply put home is in a class of its own.

MEIR KROLL 310.341.4393

#### OPEN TUESDAY 11-2PM

NEW PRICE

OFFERED AT \$3,195,000 \$300,000 REDUCTION