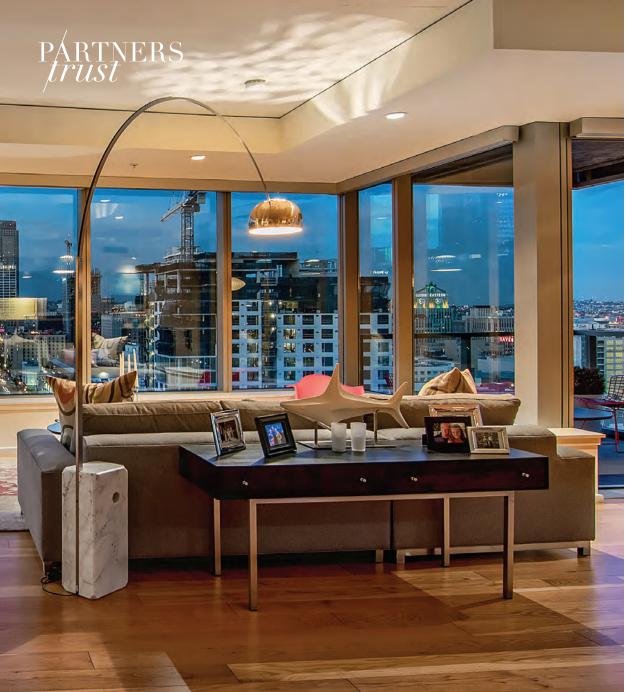

### 1155 S. GRAND AVENUE, UNIT 2009 | DOWNTOWN L.A.

Offered at \$2,200,000 | 2 BED | 3 BATH

As featured in the *Wall Street Journal*, this stunning 20th floor Northeast residence offers head on views of the downtown skyline, mountains and Catalina via wall to ceiling windows and balcony. Miele and Sub-Zero appliances, designer cabinetry and upgraded hardwood floors. Professionally managed building with 24-hour front desk, concierge service and doorman. Blocks from The Staples Center, L.A. Live, Whole Foods and Expo Line. EVO is a LEED Certified luxury high rise with resort style amenities including: pool, spa, BBQ grills and outdoor kitchen with rooftop lounge and fitness center.

### THE McCORMICKS

310.382.8579 | themccormicks@thepartnerstrust.com

THEPARTNERSTRUST.COM