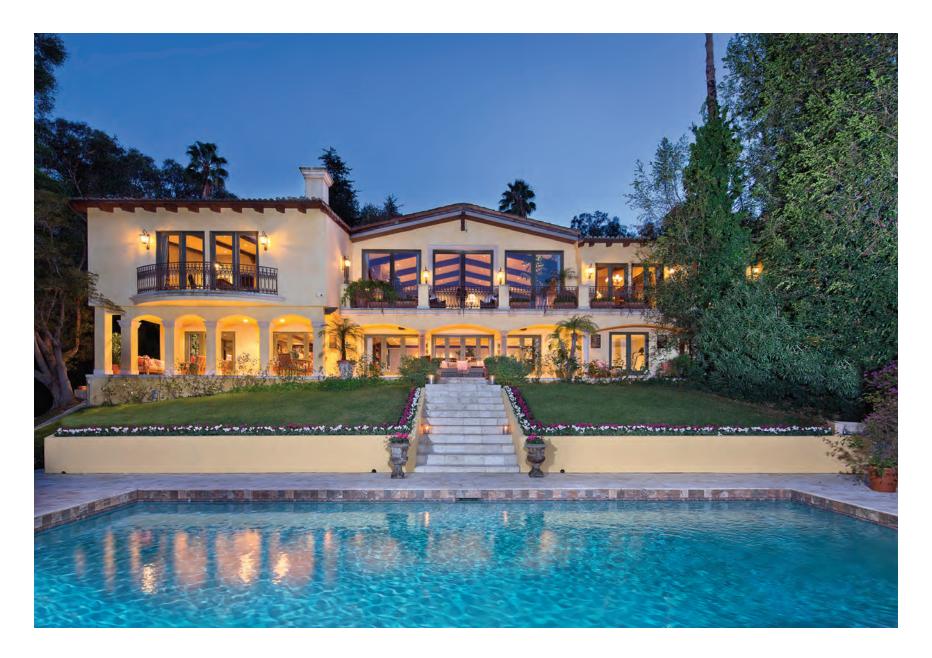

### 12753 MULHOLLAND DRIVE | BEVERLY HILLS

\$11,800,000

OPEN TUESDAY & FRIDAY 11-2PM

Exquisite 7 Bed 9.5 Bath 10,000+ sq. ft. Tennis Court Villa Set behind private gates and perched on 3 acres above the city with commanding views.

90210VILLA.COM

LINDA MAY 310.492.0735

JEN WINSTON 310.944.1167 MAURICIO UMANSKY 424.230.3701