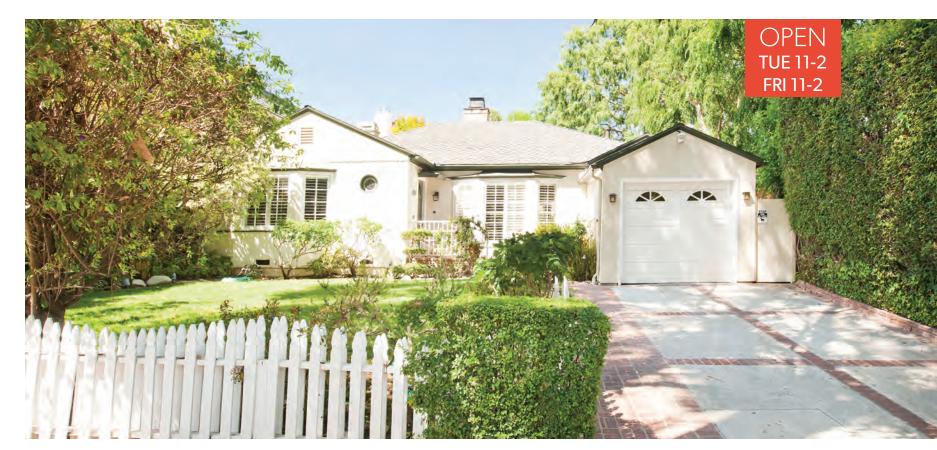

#### 14567 GREENLEAF STREET | SHERMAN OAKS

\$1,099,000

Welcome home to this inviting white picket fence Sherman Oaks Traditional. With 2 bedrooms, 2.5 baths and den, this sweet house is all about easy living. Living room with fireplace, dining room, ideally situated den (converted 3rd bedroom) and roomy kitchen with breakfast area. It has great flow for entertaining with both the dining room and kitchen opening to a broad brick terrace and grassy yard. There's a Master suite plus secondary bedroom, full bath and even a powder room. Beautiful wood floors, doors & trimmings. On a leafy street a stone's throw from vibrant Ventura Boulevard. 14567Greenleaf.com