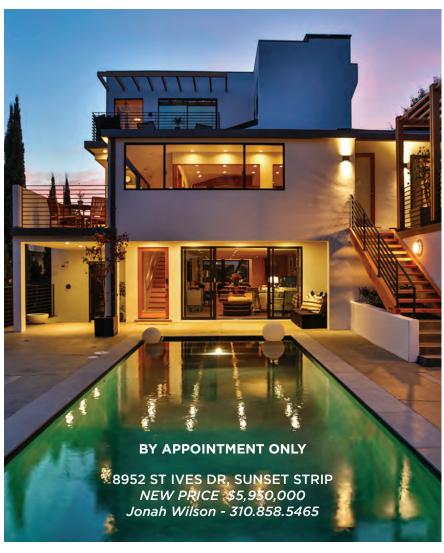

#### 1249 N DOHENY DR, SUNSET STRIP

\$9,995,000 | 1249DOHENY.COM

Sexy and sophisticated resort-like compound located just above the fame Sunset Strip. Exceptional quality throughout, every inch masterfully crafted and designed for entertaining on a grand scale. Outdoor living spaces blend seamlessly via accordion style retractable glass walls leading to the pool and sculpture garden. Double height entry hall with a sweeping staircase welcomes guests to a grand living room and formal dining room. Retreat to the sumptuous master suite featuring dual baths adorned in exquisite marble and large custom designed closets. 2 additional bedrooms with baths en suite and gym/3rd bedroom complete the second level. For more intimate entertaining, the sophisticated screening room doubles as a lounge. All with complete privacy behind high walls and gates.

#### JONAH WILSON

310.858.5465 JONAH@JONAHWILSON.COM CALBRE#: 01078809

ZACH GOLDSMITH 310.908.6860 zach@hiltonhyland.com CALBRE# 01454329