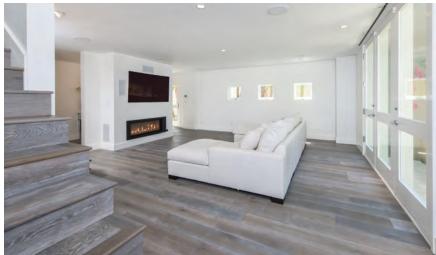

#### **OPEN TUESDAY 11-2PM**

2115 Benedict Canyon Drive | Beverly Hills | 3 Bedrooms | 3 Baths | \$1,996,000 | Located in the famed Beverly Hills Post office, this secluded modern sanctuary is located at the foothills of Benedict Canyon just minutes from the Valley and Westside. Hidden behind the 8' walls, and gated for ultimate privacy, this home offers the most modern amenities where no cost was spared and remodeled with absolute attention to detail!! The newly designed kitchen is the ultimate entertainer's dream equipped with Thermador steam oven, induction stove top, built-in wine cellar, and fridge, Vertrazzo counter tops, Bauformat cabinetry, all leading out to the formal dining area and backyard patio space. This sleek and modern home also features an Ecobee system, built-in surround sound, new paint, new Provenza french ash hardwood flooring, new central a/c unit, new sewer system, new electrical, and new plumbing systems. Must see to truly appreciate all the attention to detail, and quality of materials used to make this the perfect entertainer's home.