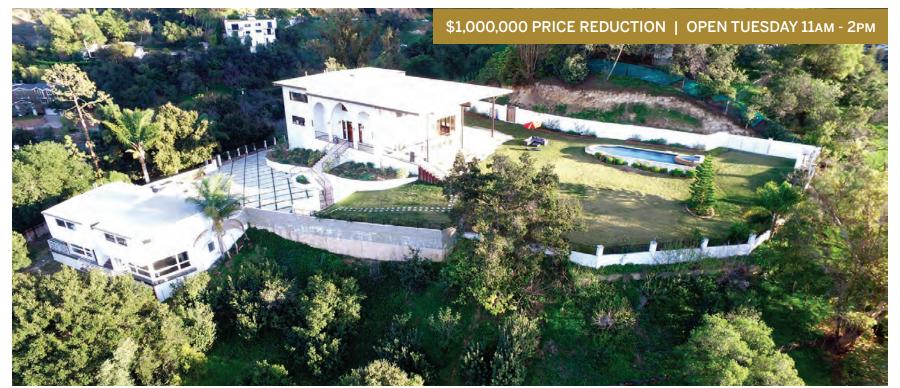

### 12753 MULHOLLAND DRIVE | BEVERLY HILLS

\$11,800,000

OPEN TUESDAY & FRIDAY 11-2PM

Exquisite 7 Bed 9.5 Bath 10,000+ sq. ft. Tennis Court Villa Set behind private gates and perched on 3 acres above the city with commanding views.

90210VILLA.COM

LINDA MAY 310.492.0735

JEN WINSTON 310.944.1167 MAURICIO UMANSKY 424.230.3701