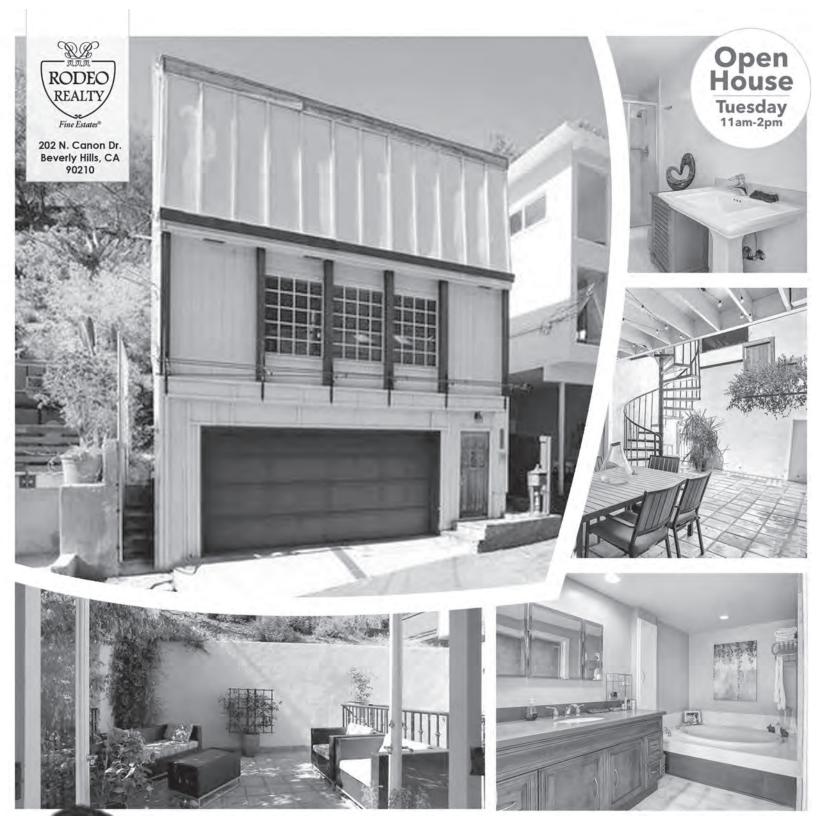

### 12753 MULHOLLAND DRIVE | BEVERLY HILLS

\$11,800,000

OPEN TUESDAY & FRIDAY 11-2PM

Exquisite 7 Bed 9.5 Bath 10,000+ sq. ft. Tennis Court Villa Set behind private gates and perched on 3 acres above the city with commanding views.

90210VILLA.COM

LINDA MAY 310.492.0735

JEN WINSTON 310.944.1167 MAURICIO UMANSKY 424.230.3701