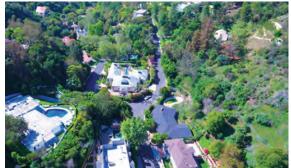

### 12753 MULHOLLAND DRIVE | BEVERLY HILLS

\$11,800,000

OPEN TUESDAY & FRIDAY 11-2PM

Exquisite 7 Bed 9.5 Bath 10,000+ sq. ft. Tennis Court Villa Set behind private gates and perched on 3 acres above the city with commanding views.

90210VILLA.COM

LINDA MAY 310.492.0735

JEN WINSTON 310.944.1167 MAURICIO UMANSKY 424.230.3701