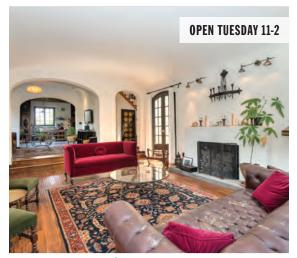

### 12753 MULHOLLAND DRIVE | BEVERLY HILLS

\$11,800,000

OPEN TUESDAY & FRIDAY 11-2PM

Exquisite 7 Bed 9.5 Bath 10,000+ sq. ft. Tennis Court Villa Set behind private gates and perched on 3 acres above the city with commanding views.

90210VILLA.COM

LINDA MAY 310.492.0735

JEN WINSTON 310.944.1167 MAURICIO UMANSKY 424.230.3701