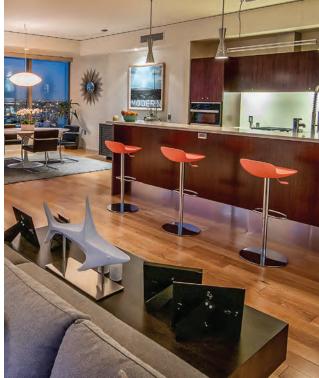

### 1155 S. GRAND AVENUE, UNIT 2009 | DOWNTOWN L.A.

Offered at \$2,200,000 | 2 BED | 3 BATH

As featured in the *Wall Street Journal*, this stunning 20th floor Northeast residence offers head on views of the downtown skyline, mountains and Catalina via wall to ceiling windows and balcony. Miele and Sub-Zero appliances, designer cabinetry and upgraded hardwood floors. Professionally managed building with 24-hour front desk, concierge service and doorman. Blocks from The Staples Center, L.A. Live, Whole Foods and Expo Line. EVO is a LEED Certified luxury high rise with resort style amenities including: pool, spa, BBQ grills and outdoor kitchen with rooftop lounge and fitness center.

### THE McCORMICKS

310.382.8579 | themccormicks@thepartnerstrust.com

THEPARTNERSTRUST.COM