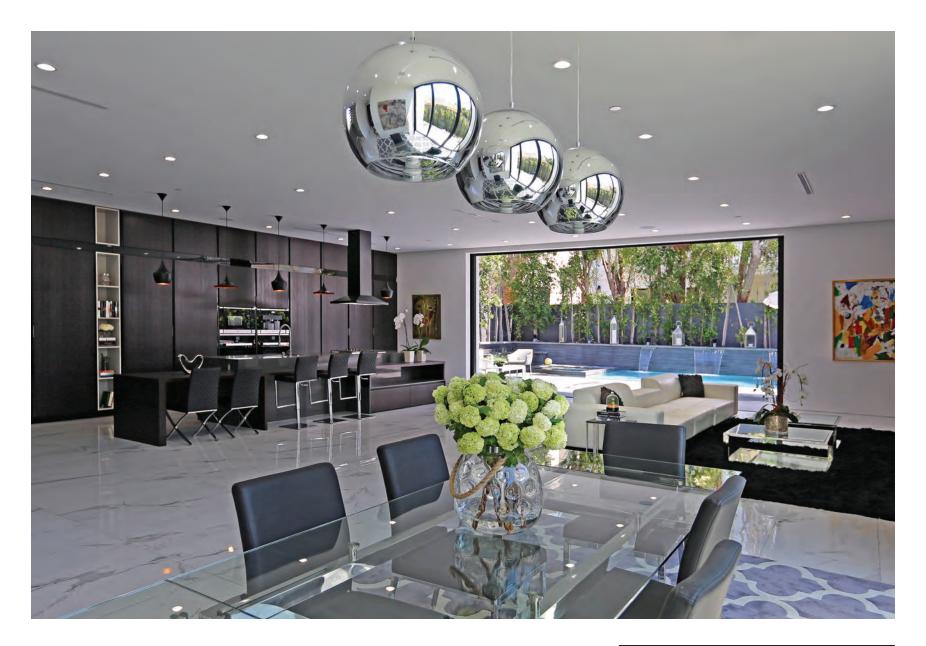

### 642 N. EDINBURGH AVENUE

WEST HOLLYWOOD

4 BEDROOMS | 5 BATHROOMS | 4,153 SQ. FT. | 6,160 SQ. FT. LOT

Exquisite brand new construction with stunning rooftop deck in prime West Hollywood! Mere steps away from Melrose, this gated home was designed with attention to detail and gorgeous fixtures. Spacious open floorplan flows seamlessly with indoor/outdoor flow. Gourmet kitchen is equipped with Miele appliances, while entertainers backyard boasts pool, fire pit and BBQ! This 4BD/4.5BA home includes a bonus sitting area upstairs, Master Suite with fireplace, fleetwood doors, high ceilings, and more.

MAURICIO UMANSKY 424.230.3701

JONATHAN WIZMAN 424.238.2454

FARRAH ALDJUFRIE 424.230.3712

OPEN TUESDAY 11-2PM

NEW LISTING

OFFERED AT \$3,795,000