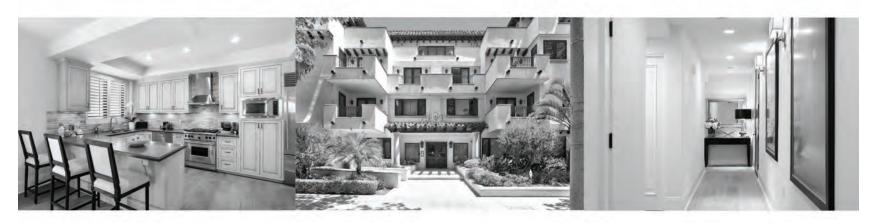

#### **OPEN TUESDAY 11-2PM**

2115 Benedict Canyon Drive | Beverly Hills | 3 Bedrooms | 3 Baths | \$1,996,000 | Located in the famed Beverly Hills Post office, this secluded modern sanctuary is located at the foothills of Benedict Canyon just minutes from the Valley and Westside. Hidden behind the 8' walls, and gated for ultimate privacy, this home offers the most modern amenities where no cost was spared and remodeled with absolute attention to detail!! The newly designed kitchen is the ultimate entertainer's dream equipped with Thermador steam oven, induction stove top, built-in wine cellar, and fridge, Vertrazzo counter tops, Bauformat cabinetry, all leading out to the formal dining area and backyard patio space. This sleek and modern home also features an Ecobee system, built-in surround sound, new paint, new Provenza french ash hardwood flooring, new central a/c unit, new sewer system, new electrical, and new plumbing systems. Must see to truly appreciate all the attention to detail, and quality of materials used to make this the perfect entertainer's home.