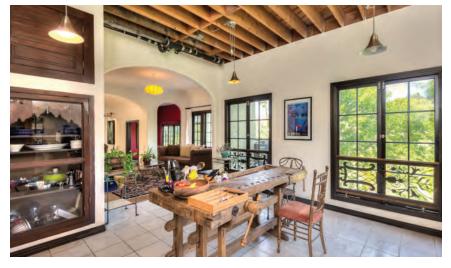

### 642 N. EDINBURGH AVENUE

WEST HOLLYWOOD

4 BEDROOMS | 5 BATHROOMS | 4,153 SQ. FT. | 6,160 SQ. FT. LOT

Exquisite brand new construction with stunning rooftop deck in prime West Hollywood! Mere steps away from Melrose, this gated home was designed with attention to detail and gorgeous fixtures. Spacious open floorplan flows seamlessly with indoor/outdoor flow. Gourmet kitchen is equipped with Miele appliances, while entertainers backyard boasts pool, fire pit and BBQ! This 4BD/4.5BA home includes a bonus sitting area upstairs, Master Suite with fireplace, fleetwood doors, high ceilings, and more.