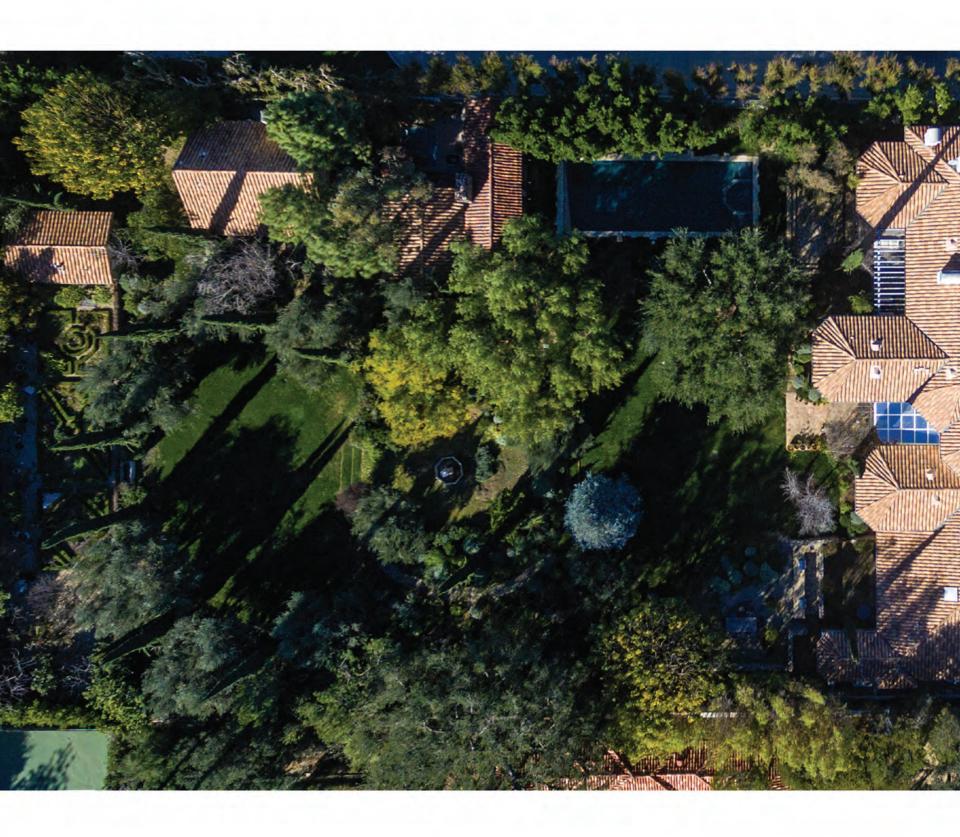

### 12753 MULHOLLAND DRIVE | BEVERLY HILLS

\$11,800,000

OPEN TUESDAY & FRIDAY 11-2PM

Exquisite 7 Bed 9.5 Bath 10,000+ sq. ft. Tennis Court Villa Set behind private gates and perched on 3 acres above the city with commanding views.

90210VILLA.COM

LINDA MAY 310.492.0735

JEN WINSTON 310.944.1167 MAURICIO UMANSKY 424.230.3701