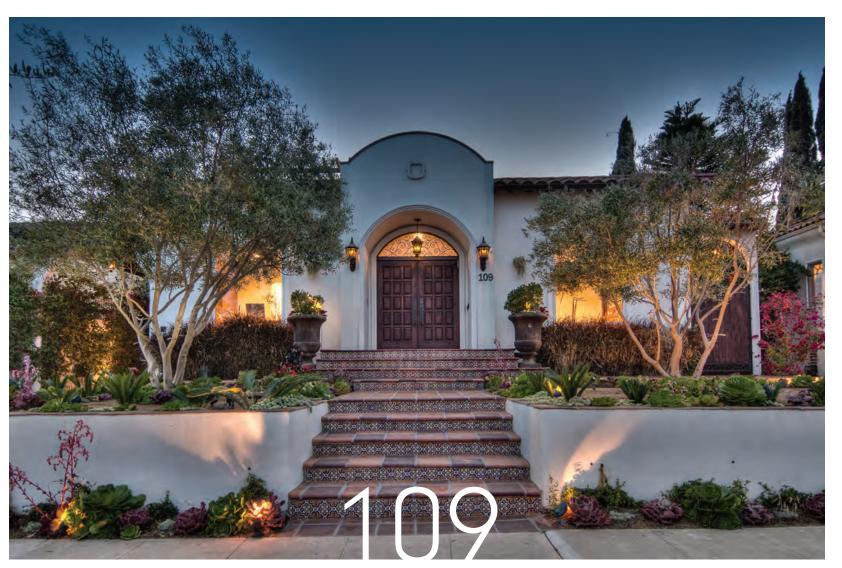

### 12753 MULHOLLAND DRIVE | BEVERLY HILLS

\$11,800,000

OPEN TUESDAY & FRIDAY 11-2PM

Exquisite 7 Bed 9.5 Bath 10,000+ sq. ft. Tennis Court Villa Set behind private gates and perched on 3 acres above the city with commanding views.

90210VILLA.COM

LINDA MAY 310.492.0735

JEN WINSTON 310.944.1167 MAURICIO UMANSKY 424.230.3701