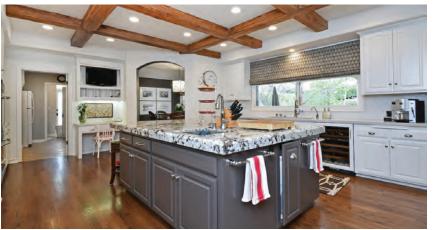

### 642 N. EDINBURGH AVENUE

WEST HOLLYWOOD

4 BEDROOMS | 5 BATHROOMS | 4,153 SQ. FT. | 6,160 SQ. FT. LOT

Exquisite brand new construction with stunning rooftop deck in prime West Hollywood! Mere steps away from Melrose, this gated home was designed with attention to detail and gorgeous fixtures. Spacious open floorplan flows seamlessly with indoor/outdoor flow. Gourmet kitchen is equipped with Miele appliances, while entertainers backyard boasts pool, fire pit and BBQ! This 4BD/4.5BA home includes a bonus sitting area upstairs, Master Suite with fireplace, fleetwood doors, high ceilings, and more.