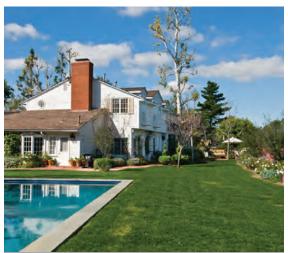

### 12753 MULHOLLAND DRIVE | BEVERLY HILLS

\$11,800,000

OPEN TUESDAY & FRIDAY 11-2PM

Exquisite 7 Bed 9.5 Bath 10,000+ sq. ft. Tennis Court Villa Set behind private gates and perched on 3 acres above the city with commanding views.

90210VILLA.COM

LINDA MAY 310.492.0735

JEN WINSTON 310.944.1167 MAURICIO UMANSKY 424.230.3701