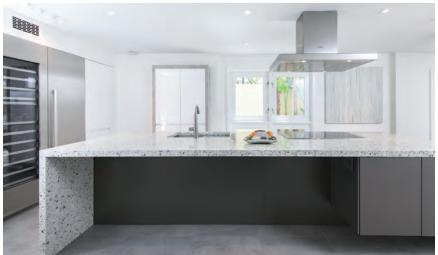

#### **OPEN TUESDAY 11-2PM**

2115 Benedict Canyon Drive | Beverly Hills | 3 Bedrooms | 3 Baths | \$1,996,000 | Located in the famed Beverly Hills Post office, this secluded modern sanctuary is located at the foothills of Benedict Canyon just minutes from the Valley and Westside. Hidden behind the 8' walls, and gated for ultimate privacy, this home offers the most modern amenities where no cost was spared and remodeled with absolute attention to detail!! The newly designed kitchen is the ultimate entertainer's dream equipped with Thermador steam oven, induction stove top, built-in wine cellar, and fridge, Vertrazzo counter tops, Bauformat cabinetry, all leading out to the formal dining area and backyard patio space. This sleek and modern home also features an Ecobee system, built-in surround sound, new paint, new Provenza french ash hardwood flooring, new central a/c unit, new sewer system, new electrical, and new plumbing systems. Must see to truly appreciate all the attention to detail, and quality of materials used to make this the perfect entertainer's home.