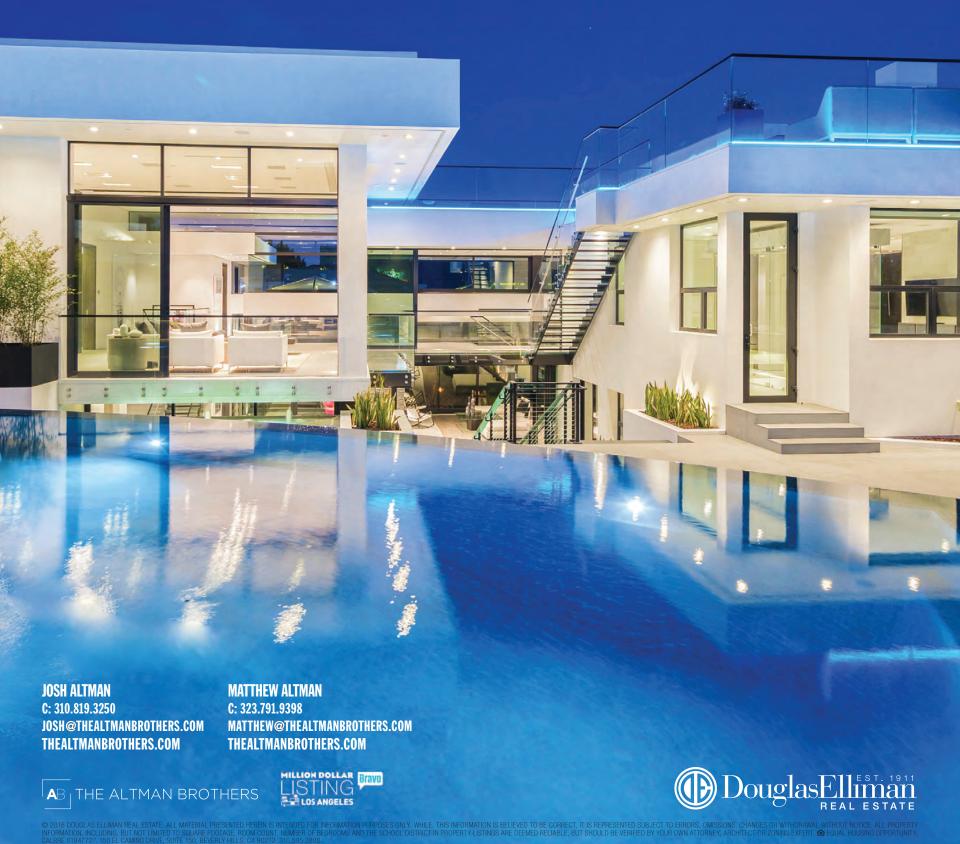

#### **OPEN TUESDAY 11-2PM**

2115 Benedict Canyon Drive | Beverly Hills | 3 Bedrooms | 3 Baths | \$1,996,000 | Located in the famed Beverly Hills Post office, this secluded modern sanctuary is located at the foothills of Benedict Canyon just minutes from the Valley and Westside. Hidden behind the 8' walls, and gated for ultimate privacy, this home offers the most modern amenities where no cost was spared and remodeled with absolute attention to detail!! The newly designed kitchen is the ultimate entertainer's dream equipped with Thermador steam oven, induction stove top, built-in wine cellar, and fridge, Vertrazzo counter tops, Bauformat cabinetry, all leading out to the formal dining area and backyard patio space. This sleek and modern home also features an Ecobee system, built-in surround sound, new paint, new Provenza french ash hardwood flooring, new central a/c unit, new sewer system, new electrical, and new plumbing systems. Must see to truly appreciate all the attention to detail, and quality of materials used to make this the perfect entertainer's home.

**JOSH ALTMAN** 

C: 310.819.3250 Josh@Thealtmanbrothers.com Thealtmanbrothers.com MATTHEW ALTMAN

C: 323.791.9398

MATTHEW@THEALTMANBROTHERS.COM

THEALTMANBROTHERS.COM

GLOBAL VISION.
LOCAL EXPERTISE.