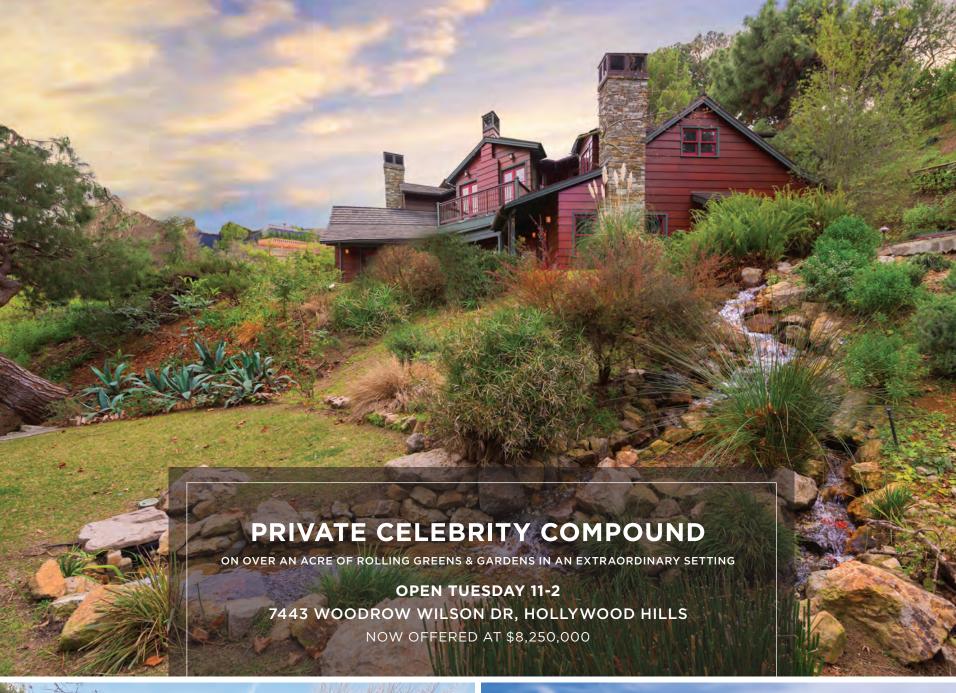

### SPECTACULAR SPANISH VILLA IN THE HOLLYWOOD HILLS

#### OPEN TUESDAY 11-2PM | COFFEE CART

6680 Whitley Terrace | Hollywood Hills | 4 Bedrooms | 4 Baths | \$1,995,000 | Impressive classic Hollywood Spanish home in historic Whitley Heights. Close to Hollywood and with easy access to the 101, but hidden from the street, this home is the perfect bohemian artist's retreat. Featuring traditional Spanish touches, such as barrel ceilings, wrought iron, tile and hardwood, plus windows and doors either custom-made or imported from India and Morocco, and sweeping canyon views from almost every room. The main level features the common areas in an open floor plan: kitchen, den, living and dining rooms, while 3 bedrooms and 2 baths, including the master suite, complete the upper level. The lower level houses a stellar guest apartment, with living and dining rooms, full kitchen, a bedroom suite, washer/dryer hookups and private patio. The lower apartment has its own separate entrance, great for rental income.

JULIETTE HOHNEN
C: 323.422.7147
JULIETTE.HOHNEN@ELLIMAN.COM
JULIETTEHOHNEN.COM

GLOBAL VISION. LOCAL EXPERTISE.