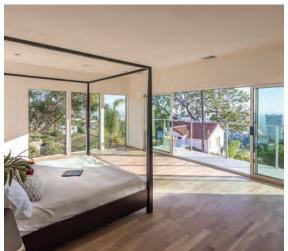

### SECLUDED MODERN BEVERLY HILLS SANCTUARY

#### **OPEN TUESDAY 11-2PM**

2115 Benedict Canyon Drive | Beverly Hills | 3 Bedrooms | 3 Baths | \$1,996,000 | Located in the famed Beverly Hills Post office, this secluded modern sanctuary is located at the foothills of Benedict Canyon just minutes from the Valley and Westside. Hidden behind the 8' walls, and gated for ultimate privacy, this home offers the most modern amenities where no cost was spared and remodeled with absolute attention to detail!! The newly designed kitchen is the ultimate entertainer's dream equipped with Thermador steam oven, induction stove top, built-in wine cellar, and fridge, Vertrazzo counter tops, Bauformat cabinetry, all leading out to the formal dining area and backyard patio space. This sleek and modern home also features an Ecobee system, built-in surround sound, new paint, new Provenza french ash hardwood flooring, new central a/c unit, new sewer system, new electrical, and new plumbing systems. Must see to truly appreciate all the attention to detail, and quality of materials used to make this the perfect entertainer's home.