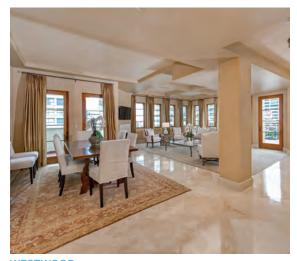

### 1155 S. GRAND AVENUE, UNIT 2009 | DOWNTOWN L.A.

Offered at \$2,200,000 | 2 BED | 3 BATH

As featured in the *Wall Street Journal*, this stunning 20th floor Northeast residence offers head on views of the downtown skyline, mountains and Catalina via wall to ceiling windows and balcony. Miele and Sub-Zero appliances, designer cabinetry and upgraded hardwood floors. Professionally managed building with 24-hour front desk, concierge service and doorman. Blocks from The Staples Center, L.A. Live, Whole Foods and Expo Line. EVO is a LEED Certified luxury high rise with resort style amenities including: pool, spa, BBQ grills and outdoor kitchen with rooftop lounge and fitness center.

### THE McCORMICKS

310.382.8579 | themccormicks@thepartnerstrust.com

THEPARTNERSTRUST.COM