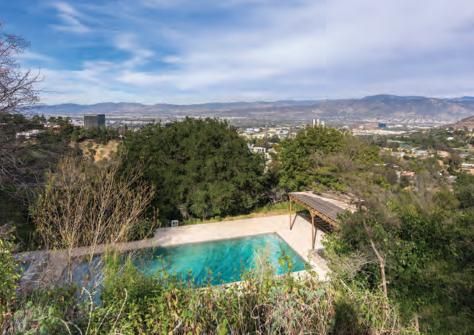

### 12753 MULHOLLAND DRIVE | BEVERLY HILLS

\$11,800,000

OPEN TUESDAY & FRIDAY 11-2PM

Exquisite 7 Bed 9.5 Bath 10,000+ sq. ft. Tennis Court Villa Set behind private gates and perched on 3 acres above the city with commanding views.

90210VILLA.COM

LINDA MAY 310.492.0735

JEN WINSTON 310.944.1167 MAURICIO UMANSKY 424.230.3701