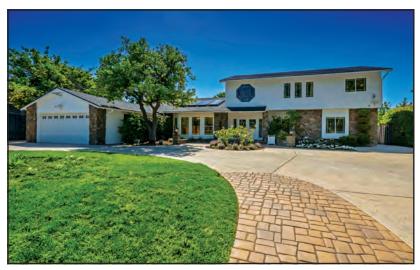

### 4540 ENCINO AVENUE

ENCINO

7 BEDROOMS | 7 BATHROOMS | 7,800 SQ. FT. | 31,077 SQ. FT. LOT

Grand and impressive curb appeal. Newly remodeled 7800 sf Spanish Colonial. Private, gated N/S tennis court estate. Inside, all the latest amenities are in place within this modern floor plan that flows perfectly for sophisticated entertaining. High ceilings, generous public rooms, tons of windows and a grand kitchen. Have fun in the sun with a sparkling pool and kids water slide. Home Office, a Maid's quarters, and 5 en suite upstairs bedrooms. Plus a Downstairs bonus Media Room.

#### OPEN TUESDAY 11-2PM & FRIDAY 11-2PM

NEW LISTING

OFFERED AT \$5,495,000 4540ENCINO.COM

ACCESSORY STUDIOS AVAILABLE UPON PURCHASE OF A RESIDENCE STARTING AT \$200,000