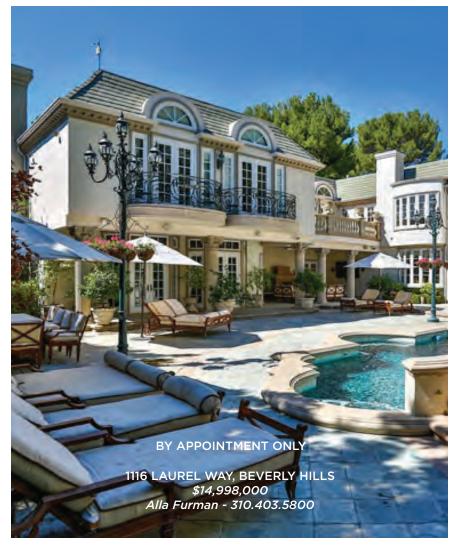

### 12753 MULHOLLAND DRIVE | BEVERLY HILLS

\$11,800,000

OPEN TUESDAY & FRIDAY 11-2PM

Exquisite 7 Bed 9.5 Bath 10,000+ sq. ft. Tennis Court Villa Set behind private gates and perched on 3 acres above the city with commanding views.

90210VILLA.COM

LINDA MAY 310.492.0735

JEN WINSTON 310.944.1167 MAURICIO UMANSKY 424.230.3701