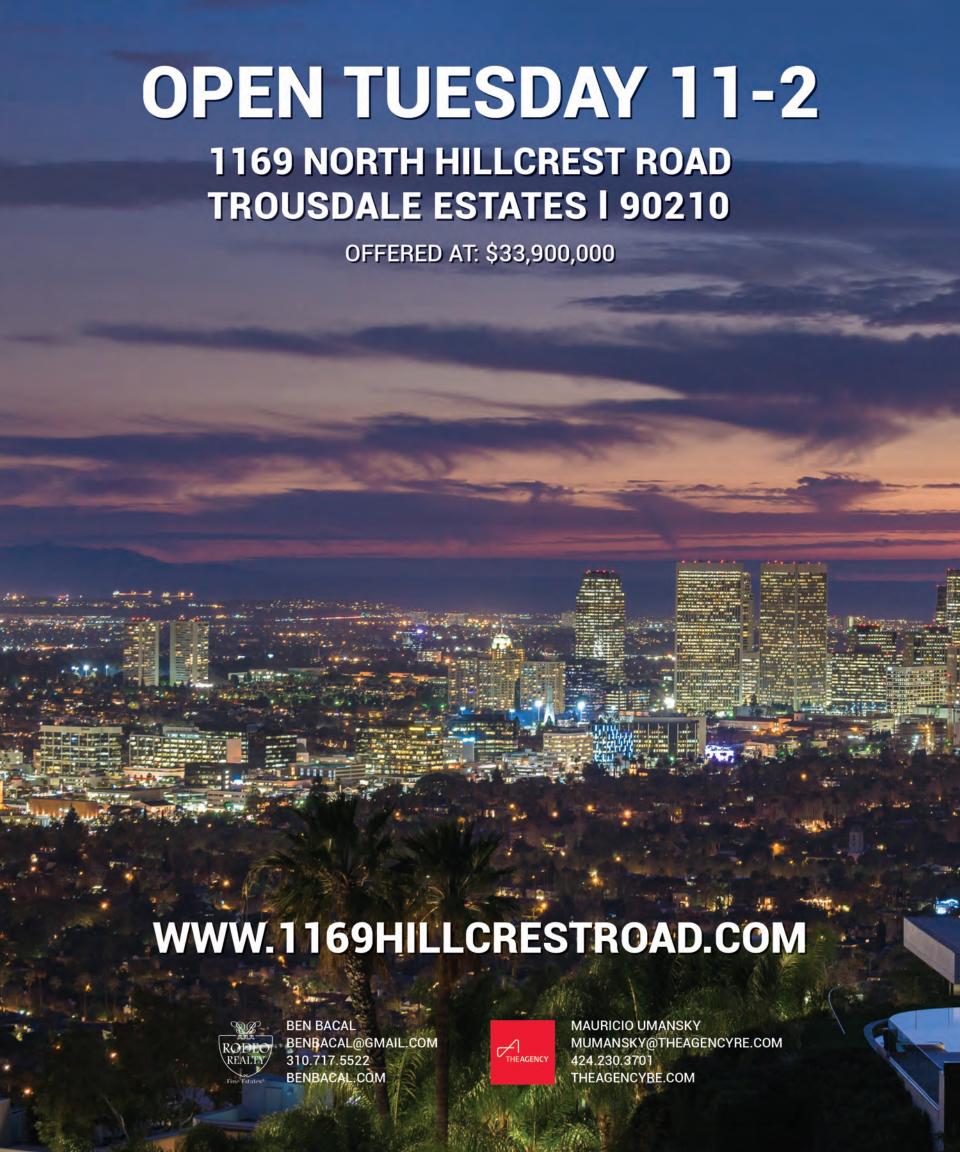

### 12753 MULHOLLAND DRIVE | BEVERLY HILLS

\$11,800,000

OPEN TUESDAY & FRIDAY 11-2PM

Exquisite 7 Bed 9.5 Bath 10,000+ sq. ft. Tennis Court Villa Set behind private gates and perched on 3 acres above the city with commanding views.

90210VILLA.COM

LINDA MAY 310.492.0735

JEN WINSTON 310.944.1167 MAURICIO UMANSKY 424.230.3701