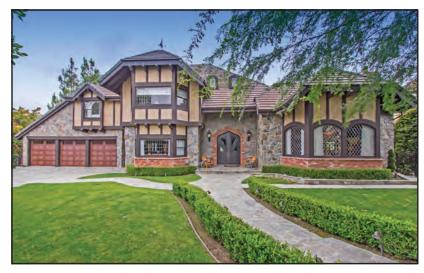

#### **OPEN TUESDAY 10-2PM**

4158 Commonwealth Avenue | La Cañada Flintridge | 5 Bedrooms | 7 Baths | \$10,495,000 | Located on one of La Cañada Flintridge's most coveted streets lies this French Normandy Chateau on approximately two acres of park-like grounds. Private and gated, this trophy property was built with the finest materials and designer details with no expense spared. Grand formal living, dining, and family rooms perfect for entertaining. Dramatic entry features dual sweeping staircases w/ wrought iron railings that showcase volume, natural light, high ceilings that are hand-painted and detailed crown moldings. Remodeled gourmet kitchen with top-of-the-line appliances, breakfast nook and designer cabinetry. Luxurious master suite with walk in closets and spa like bath. Professionally landscaped grounds include meandering walkways, cabanas, dining terraces, streams, mature trees and large sunny swimmers pool / spa. This one of a kind Estate is made to entertain offering the utmost in a privacy, luxury, and serenity. Award winning schools.

GLOBAL VISION. LOCAL EXPERTISE.

O: 424.389.8109 | C: 310.775.1141 Natalie.elias@elliman.com