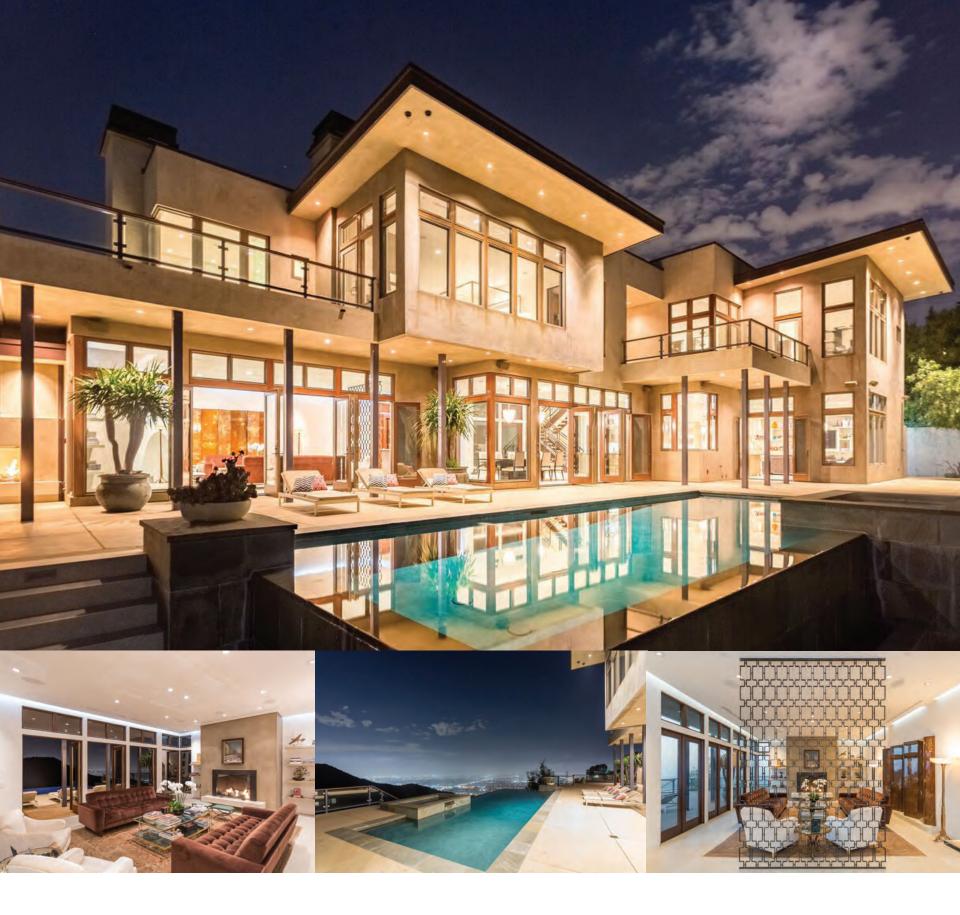

### 12753 MULHOLLAND DRIVE | BEVERLY HILLS

\$11,800,000

OPEN TUESDAY & FRIDAY 11-2PM

Exquisite 7 Bed 9.5 Bath 10,000+ sq. ft. Tennis Court Villa Set behind private gates and perched on 3 acres above the city with commanding views.

90210VILLA.COM

LINDA MAY 310.492.0735

JEN WINSTON 310.944.1167 MAURICIO UMANSKY 424.230.3701