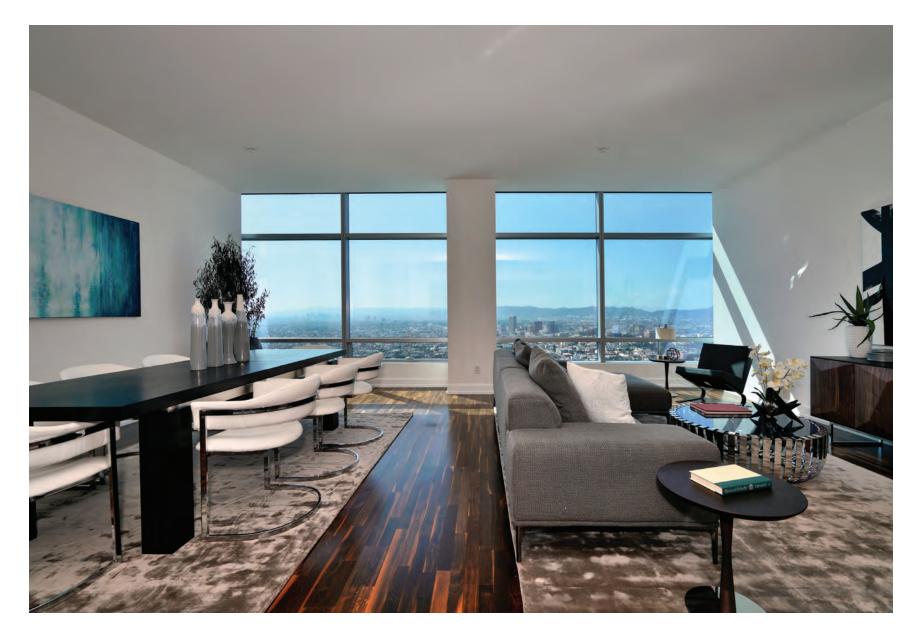

### RITZ CARLTON AT LA LIVE #44F

NEW LISTING

DOWNTOWN LOS ANGELES

2 BEDROOMS | 3 BATHROOMS | 2,240 SQ. FT.

Located on one of the highest floors of the Ritz Carlton, this stunning 2+3 unit boasts unobstructed views from every room. Widely known as the most preferred floorplan, this "F-unit" features some of the largest Master Suites available. The renowned Ritz Carlton experience offers 24-hour valet, concierge, complimentary breakfast, rooftop pool with private cabanas, fully equipped fitness center, and spa/salon.

OFFERED AT \$2,495,000

ERIC LAVEY 310.908.6800