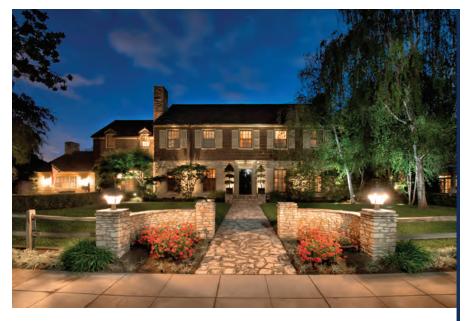

#### SAN MARINO

Huntington Library District. Built in 1936, meticulously maintained. Beautiful resort-like setting. Library, gym, P/S, 6 frplcs, apx. 19,881sf lot. 5 bedrooms, 6 baths, \$4,500,000

Represented by: McCormick & Wong T. 805.495.1048 | MattMcCormickEstates@gmail.com