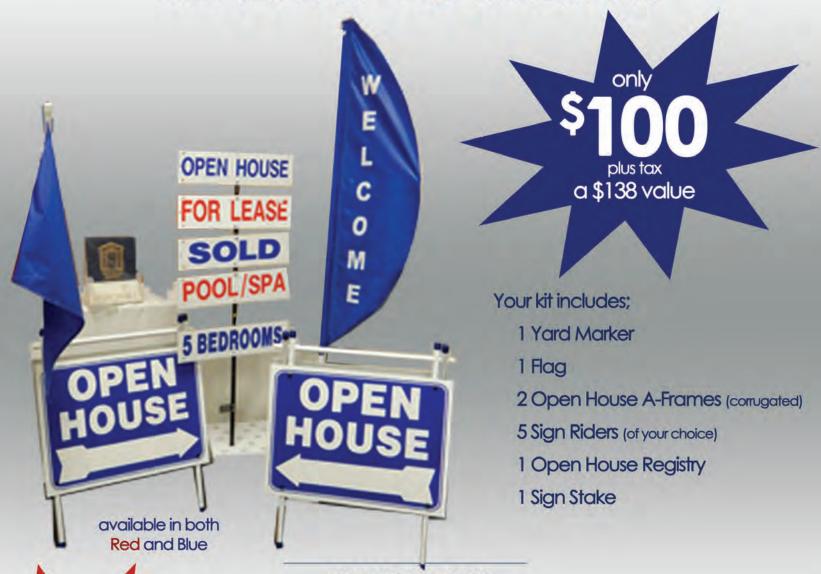

### REALTOR® STARTER KIT

REALTOR® STORE

MONDAY - FRIDAY from 8:00AM - 5:00PM

<sup>\$</sup>150

a \$199 value

### DELUXE REALTOR® STARTER KIT

1 Yard Marker, 2 Flags, 2 Open House A-Frames (styrene), 3 Sign Riders (of your choice), 1 Push Button Lock Box, 1 Brochure Box and 1 Sign Stake

6330 SAN VICENTE BOULEVARD | SUITE 100 | LOS ANGELES | CALIFORNIA | 90048 P 310.967.8800 | F 310.967.8808 | WWW.BHGLAAR.COM