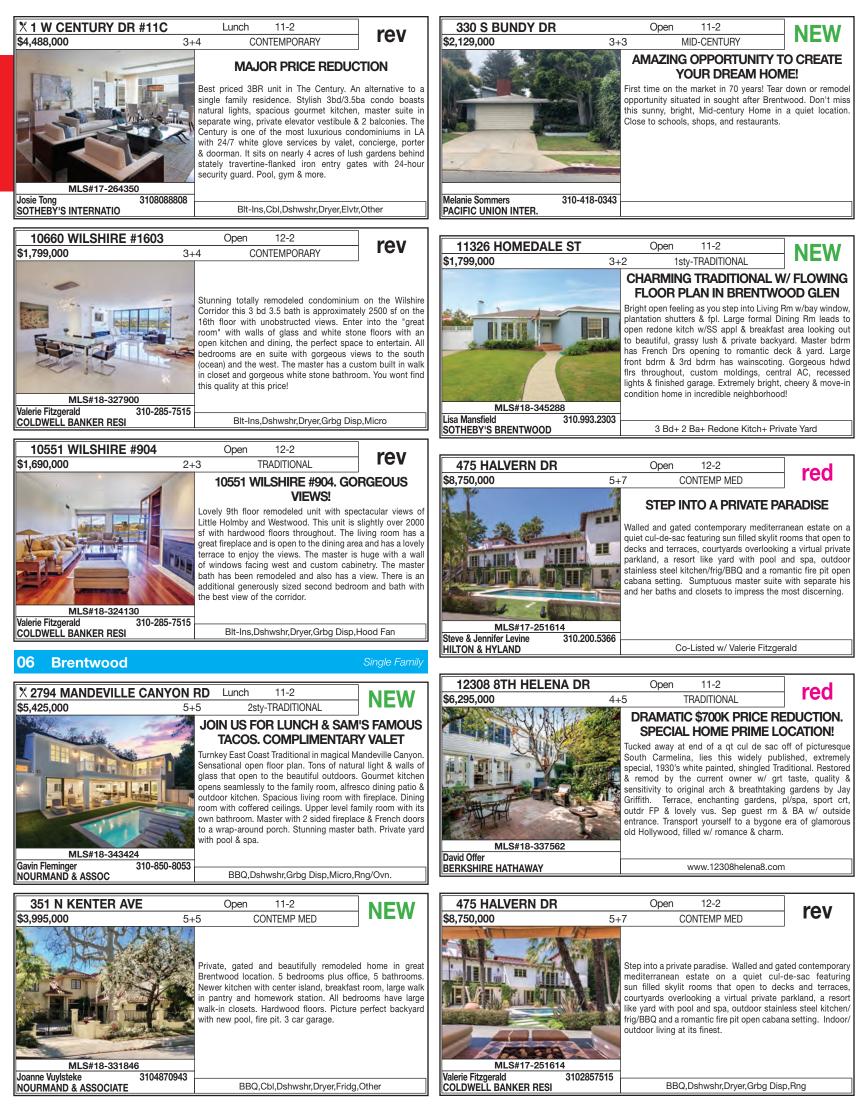

------------|------|-----|-----------|--|--|--|
| \$22,500                                                                                                                 |      | 4+5 | SPANISH   |  |  |  |
| Just moments from the Sunset Strip, sits this one story, gated, Modern Spanish estate on a wide double lo<br>with views. |      |     |           |  |  |  |
| MLS#18-345286                                                                                                            |      |     |           |  |  |  |
| F.TAJ / F.ALDJUFRIE 424.230.3712 THE AGENCY                                                                              |      |     |           |  |  |  |

#### THE MLS BROKER CARAVAN™ | TUESDAY OPEN HOUSES





ESDAY

#### THE MLS BROKER CARAVAN™ | TUESDAY OPEN HOUSES



TUESDAY



ESDAY

#### THE MLS BROKER CARAVAN™ | TUESDAY OPEN HOUSES



Test drive the new mobile experience at demo.themls.com/vestaplus

**Auto-Suggestions** 

The second second **SMS Text Sharing** 

TUESDAY



ESDAY



TUESDAY



ESDAY

#### THE MLS BROKER CARAVAN™ | TUESDAY OPEN HOUSES



TUESDAY



ESDAY





#### THE MLS BROKER CARAVAN™ | TUESDAY OPEN HOUSES







76 North Hollywood

#### Single Family 95 Mount Washington

Single Family



#### 87 South Pasadena

\$489,000

300 N EL MOLINO AVE, UNIT 202 Open

3233001174

2+2

2 parking spaces!

#### Condo / Co-op

NEW

10-2

TRADITIONAL

**BEAUTIFUL 2BD + 2BA CONDO IN** 

PASADENA! OPEN 10AM - 2PM!

Beautifully updated 2 BD + 2BA Condo in beautiful Pasadena!

The bright, 2nd-floor unit features approx. 9ft ceilings & two

master