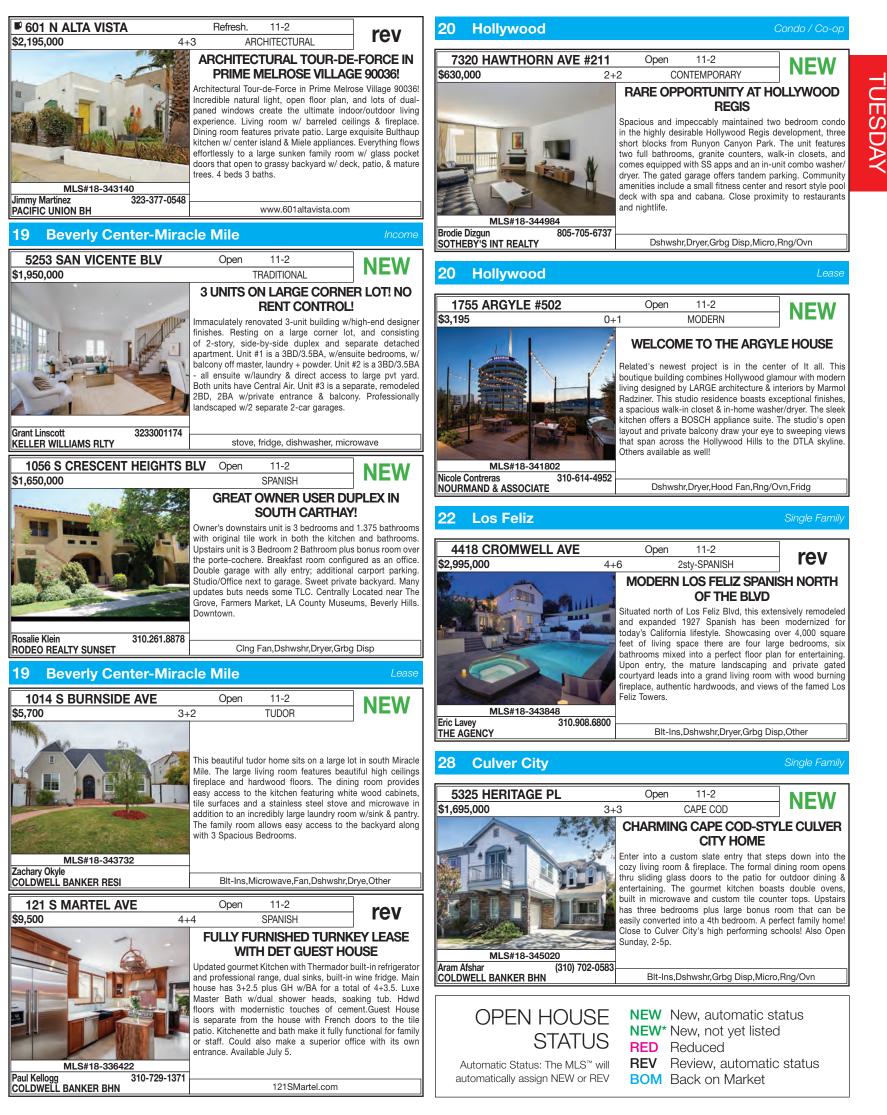

>with views. |      |     |           |  |  |  |
| MLS#18-345286                                                                                                            |      |     |           |  |  |  |
| F.TAJ / F.ALDJUFRIE 424.230.3712 THE AGENCY                                                                              |      |     |           |  |  |  |

#### THE MLS BROKER CARAVAN™ | TUESDAY OPEN HOUSES





ESDAY

#### THE MLS BROKER CARAVAN™ | TUESDAY OPEN HOUSES



TUESDAY



ESDAY

#### THE MLS BROKER CARAVAN™ | TUESDAY OPEN HOUSES



Test drive the new mobile experience at demo.themls.com/vestaplus

**Auto-Suggestions** 

The second second **SMS Text Sharing** 

TUESDAY



ESDAY



TUESDAY



ESDAY

#### THE MLS BROKER CARAVAN™ | TUESDAY OPEN HOUSES



TUESDAY



ESDAY





#### THE MLS BROKER CARAVAN™ | TUESDAY OPEN HOUSES







76 North Hollywood

#### Single Family 95 Mount Washington

Single Family



#### 87 South Pasadena

\$489,000

300 N EL MOLINO AVE, UNIT 202 Open

3233001174

2+2

2 parking spaces!

#### Condo / Co-op

NEW

10-2

TRADITIONAL

**BEAUTIFUL 2BD + 2BA CONDO IN** 

PASADENA! OPEN 10AM - 2PM!

Beautifully updated 2 BD + 2BA Condo in beautiful Pasadena!

The bright, 2nd-floor unit features approx. 9ft ceilings & two

master suites on either side of the living room. Main living area is comprised of the dining area & living room w/gas

fireplace opens to a private patio. The cook's kitchen is feat.

newer granite countertops, & stainless steel appliances.

Both bedrooms feature an en-suite bath and walk-in closets

with organizers! Build