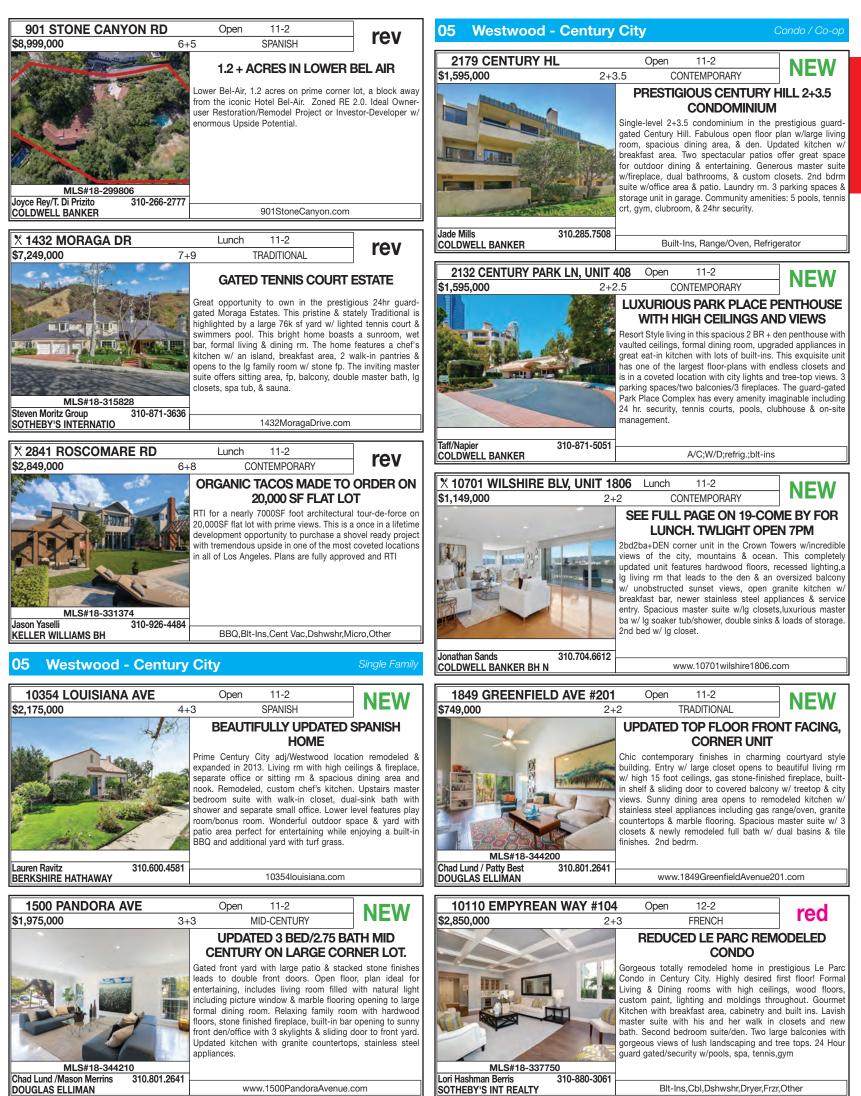

-------------------------------------------------------------------------|------|-----|-----------|--|--|--|
| \$22,500                                                                                                                 |      | 4+5 | SPANISH   |  |  |  |
| Just moments from the Sunset Strip, sits this one story, gated, Modern Spanish estate on a wide double lo<br>with views. |      |     |           |  |  |  |
| MLS#18-345286                                                                                                            |      |     |           |  |  |  |
| F.TAJ / F.ALDJUFRIE 424.230.3712 THE AGENCY                                                                              |      |     |           |  |  |  |

#### THE MLS BROKER CARAVAN™ | TUESDAY OPEN HOUSES





ESDAY

#### THE MLS BROKER CARAVAN™ | TUESDAY OPEN HOUSES



TUESDAY



ESDAY

#### THE MLS BROKER CARAVAN™ | TUESDAY OPEN HOUSES



Test drive the new mobile experience at demo.themls.com/vestaplus

**Auto-Suggestions** 

The second second **SMS Text Sharing** 

TUESDAY



ESDAY



TUESDAY



ESDAY

#### THE MLS BROKER CARAVAN™ | TUESDAY OPEN HOUSES



TUESDAY



ESDAY





#### THE MLS BROKER CARAVAN™ | TUESDAY OPEN HOUSES







76 North Hollywood

#### Single Family 95 Mount Washington

Single Family



#### 87 South Pasadena

\$489,000

300 N EL MOLINO AVE, UNIT 202 Open

3233001174

2+2

2 parking spaces!

#### Condo / Co-op

NEW

10-2

TRADITIONAL

**BEAUTIFUL 2BD + 2BA CONDO IN** 

PASADENA! OPEN 10AM - 2PM!

Beautifully updated 2 BD + 2BA Condo in beautiful Pasadena!

The bright