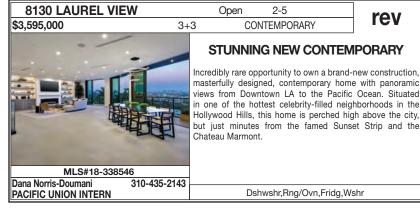

|                                                                                                                              |
| Victor Kaminoff<br>COLDWELL BANK | 213718<br>ER RESI | 87718                                                  | City v                                                                    | view, inground spa, pr                                                                                                                                                                       | ivate yard                                                                                                                   |



| 8883 COLLINGWOOD DR                         | Open 11-2                                                                                                                                                                                                                                                                                                                                                                                             | rov                                                                                                                      |
|---------------------------------------------|--------------------------------------------------------------------------------------------------------------------------------------------------------------------------------------------