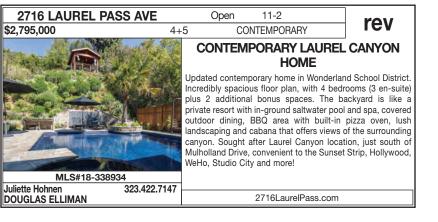

|                                                                                                                          |
| Sally Forster Jones 310.579.2200<br>COMPASS | www.8883Collingwood.cor                                                                                                                                                                                                                                                                                                                                                                               | n                                                                                                                        |









#### 03 Sunset Strip - Hollywood Hills West

| 1 | е | а | s | 6 |
|---|---|---|---|---|
|   |   |   |   |   |

| 9101 ST IVE                                                                                                              | S DR |     | Open 11-2 |  |  |  |
|--------------------------------------------------------------------------------------------------------------------------|------|-----|-----------|--|--|--|
| \$22,500                                                                                                                 |      | 4+5 | SPANISH   |  |  |  |
| Just moments from the Sunset Strip, sits this one story, gated, Modern Spanish estate on a wide double lo<br>with views. |      |     |           |  |  |  |
| MLS#18-345286