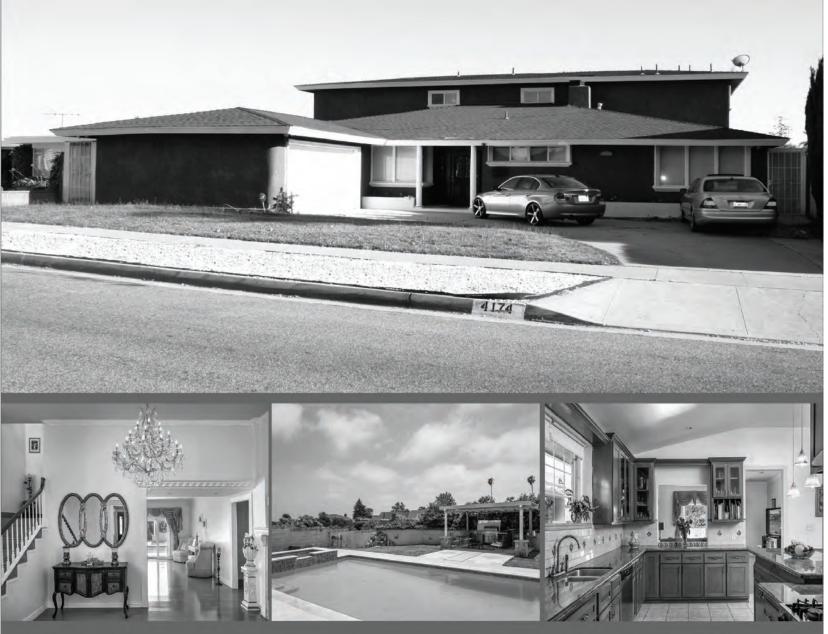

# Style and Sophistication

Situated in lower Doheny north of Sunset, this elegant, very private residence is totally remodeled and embodies quality and style gracefully blending Traditional and Contemporary influences. The impressive sky lit two-story entry leads to the chic open living and dining rooms with hardwood floors, marble fireplaces and Custom Built-ins. The rooms all have great scale and volume. The indoor outdoor flow is perfect for entertaining. The second story has a luxurious large Master Suite with fireplace, tall French Doors, Marble bath with steam shower, spa tub and custom closet with glass doors and center island. A second bedroom and bath suite complete the upstairs. The completely remodeled kitchen has top of the line appliances, marble counters and adjacent family room with high ceilings, a fireplace and French doors leading to the patio, pool and lushly landscaped private grounds. There is also separate Quarters with bath and an Office which completes this unique estate.

Price \$5,300,000

GREG DAVIS 310.503.4161 gregbaumdavis@gmail.com DRE# 01312562

JOE BABAJIAN 310.623.8800 joe@joebabajian.com DRE# 00813384

This is not intended as a solicitation if your property is already listed.