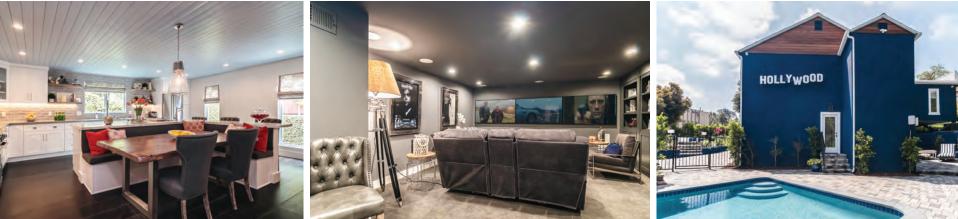

# NEW LISTING • HOLLYWOOD HILLS WEST / CAHUENGA PASS 3310 OAK GLEN DRIVE • \$2,149,999 • OPEN TUESDAY 11 - 2

Hollywood Hills West | 3310 Oak Glen Drive | 4 Bed + 3.5 Bath | This extensively remodeled smart home located in the foothills of the Hollywood Hills / Cahuenga Pass is an entertainer's dream. The large open kitchen is complete with quartz countertops, Viking appliances, 160-bottle wine refrigerator, designer fixtures and custom cabinetry. The kitchen opens up to the expansive living room that includes hidden-speaker surround sound and a large television that ascends into the ceiling. In addition to the 4 bedrooms and 3.5 bathrooms, the home boasts a Media Room/Screening Room and an adjacent "hidden room" that could be your very own speak-easy, wine cellar or fitness area. Complete with salt-water pool, 8-camera security system, 200 ficus trees planted for privacy, and multiple outdoor areas for lounging or play, this home is ideally located in close proximity to Universal Studios, Warner Brothers, Disney, Lake Hollywood and the Hollywood Bowl.