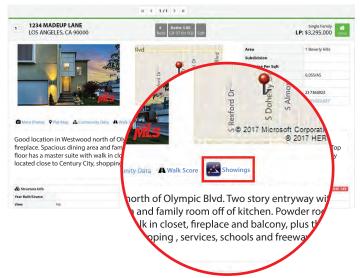

# Schedule Showings 24/7 with ShowingTime for VESTAPLUS™

- Request showings online with the click of a button
- Receive and confirm showing requests via email, text, or voice
- Download and use the ShowingTime Mobile App to request and confirm appointments while on the go
- Use ShowingVoice, a text-to-voice notification system
- · Easily request showing feedback from agent
- Create personal profiles for sellers displaying feedback, showings and more