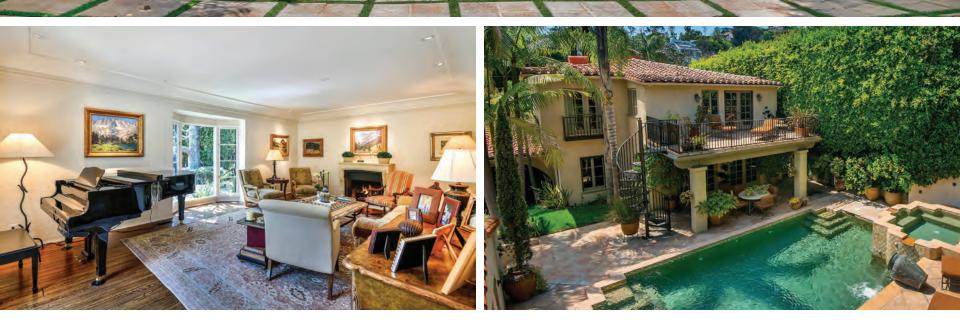

# Style and Sophistication

Situated in lower Doheny north of Sunset, this elegant, very private residence is totally remodeled and embodies quality and style gracefully blending Traditional and Contemporary influences. The impressive sky lit two-story entry leads to the chic open living and dining rooms with hardwood floors, marble fireplaces and Custom Built-ins. The rooms all have great scale and volume. The indoor outdoor flow is perfect for entertaining. The second story has a luxurious large Master Suite with fireplace, tall French Doors, Marble bath with steam shower, spa tub and custom closet with glass doors and center island. A second bedroom and bath suite complete the upstairs. The completely remodeled kitchen has top of the line appliances, marble counters and adjacent family room with high ceilings, a fireplace and French doors leading to the patio, pool and lushly landscaped private grounds. There is also separate Quarters with bath and an Office which completes this unique estate.