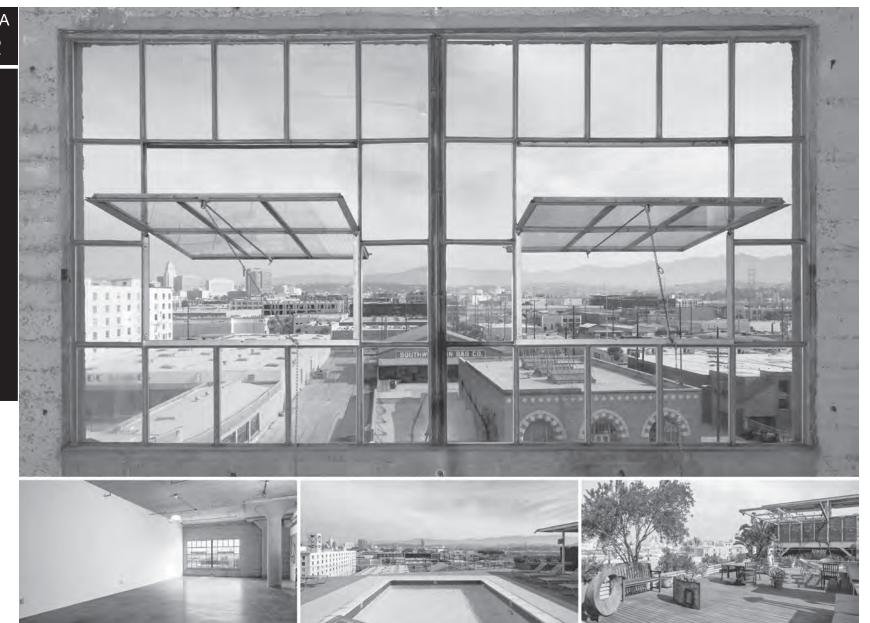

by Sotheby's International Realty, Inc. Sotheby's International Realty does not guarantee the accuracy of square footage, lot size, or other information concerning the condition or features of the property provided by the seller or obtained from public records or other sources, and the buyer is advised to independently verify the accuracy of that information through personal inspection with appropriate licensed professionals. Sotheby's international Realty CaIBRE: 00899496

BRENTWOOD

AREA

6

# JUST LISTED OPEN HOUSE

- Sunday, May 27, 2018 from 2:00pm - 5:00pm

# 4174 Mount Vernon Drive View Park, California 90008

# 5 BED 4 BATHS 4,024 SQ. FT. 9,866 SQ.FT. LOT



Robert Pitts 310-259-4137 robertpittsestates.com DRE Lic. #01881589

Offered at \$1,550,000



PARK HILLS HEIGHTS

AREA 42



# **1855 INDUSTRIAL STREET #716 | \$1,095,000**

#### **REPRESENTATION BY:**

**Daniel Dill** 

310-422-8280 dd@weahomes.com CALBRE# 01924087

Joshua Nixon 310-650-1109 jnn@weahomes.com CALBRE# 01910701

## OPEN TUESDAY, MAY 22ND • 11-2PM

Built in 1924, the Toy Factory Lofts have become an iconic staple in the ever-evolving Arts District of Los Angeles. Walking distance to museums, events, shopping, restaurants, and the new Soho House—this top floor penthouse sits atop the action with expansive northern views of the Los Angeles skyline, San Gabriel Mountains, and the Los Angeles River. Original details include steel-reinforced concrete, oversize industrial windows, art gallery scale walls, concrete floors, and exposed columns. The building offers 24-hour security, fitness center, commun