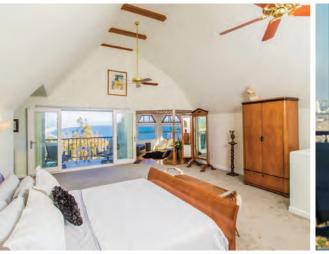

# JUST LISTED | FRENCH NORMANDY STYLE GATED ESTATE STUNNING VIEW HOME IN THE PALISADES

**OPEN TUESDAY** 11AM - 2PM

**OPEN FRIDAY** 11AM - 2PM

## 654 RESOLANO DRIVE, PACIFIC PALISADES

#### \$2,950,000

Stunning home in the Palisades with Panoramic views from Downtown LA to the Santa Monica Coast. This 4 bed 3 bath upper Paseo Miramar home has been tastefully remodeled leaving no stone unturned. Multi-level open floor plan with 20ft Fleetwood sliding doors opens to a beautiful view deck. Features of the home include updated recessed lighting, dual pane windows, hand-distressed maple wood flooring, Miele appliances, SubZero fridge, and beautiful quartz countertops. The master suit includes a walk-in closet, an en-suite with marble floors, oversized shower with dual shower heads and jetted bathtub. Subsequent to the master bedroom is a sitting room with balcony that can serve as an office or yoga room. The property is gated and offers off-street parking for up to 6 cars. Along with beautiful greenery and wildlife, you have one of kind coastline, canyon, and city views at all times. Just minutes from the beach, The Palisades Village, Santa Monica, Malibu and much more.