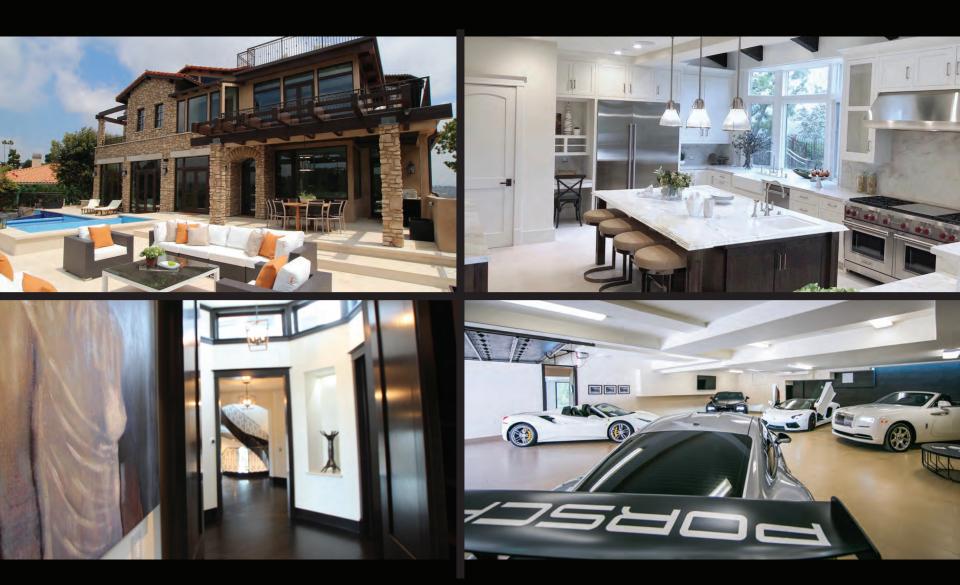

# 2175 SUMMITRIDGE, BEVERLY HILLS 90210 \$9,450,000

STUNNING NEW CONSTRUCTION AT THE GATES OF BEVERLY PARK
 ENTERTAINERS PARADISE WITH 5 STAR RESORT AMENITIES
 PANORAMIC 360 DEGREE VIEWS

• WORLD CLASS MASTER SUITE

• 8 - CAR GARAGE