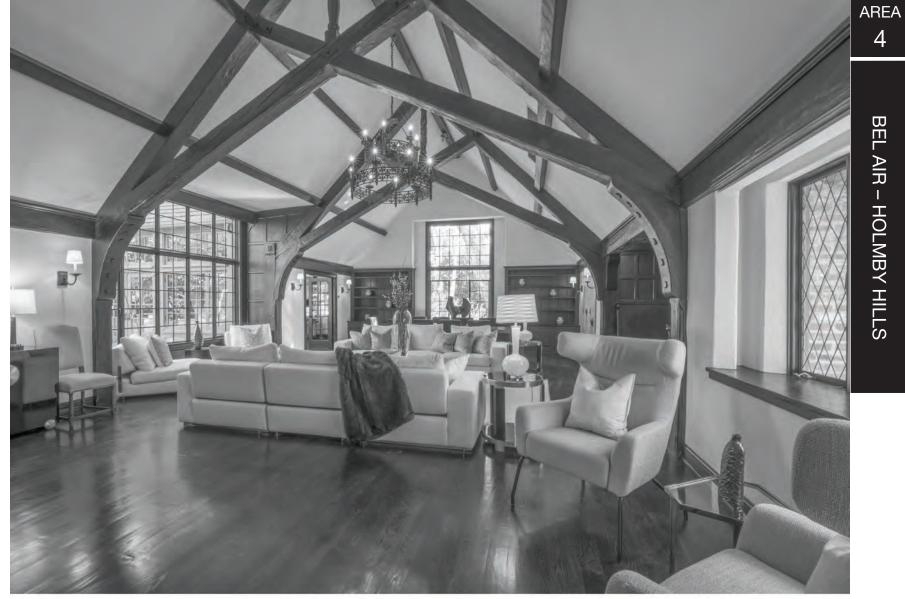

# JUST LISTED | FRENCH NORMANDY STYLE GATED ESTATE STUNNING VIEW HOME IN THE PALISADES

**OPEN TUESDAY** 11AM - 2PM

**OPEN FRIDAY** 11AM - 2PM

## 654 RESOLANO DRIVE, PACIFIC PALISADES

#### \$2,950,000

Stunning home in the Palisades with Panoramic views from Downtown LA to the Santa Monica Coast. This 4 bed 3 bath upper Paseo Miramar home has been tastefully remodeled leaving no stone unturned. Multi-level open floor plan with 20ft Fleetwood sliding doors opens to a beautiful view deck. Features of the home include updated recessed lighting, dual pane windows, hand-distressed maple wood flooring, Miele appliances, SubZero fridge, and beautiful quartz countertops. The master suit includes a walk-in closet, an en-suite with marble floors, oversized shower with dual shower heads and jetted bathtub. Subsequent to the master bedroom is a sitting room with balcony that can serve as an office or yoga room. The property is gated and offers off-street parking for up to 6 cars. Along with beautiful greenery and wildlife, you have one of kind coastline, canyon, and city views at all times. Just minutes from the beach, The Palisades Village, Santa Monica, Malibu and much more.

## 4 BED 3 BATH | 654RESOLANO.COM