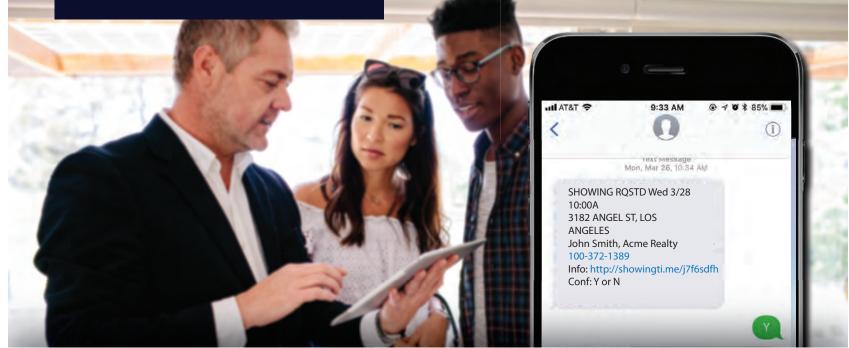

# Schedule Showings 24/7 with ShowingTime for VESTAPLUS™

- Request showings online with the click of a button
- Receive and confirm showing requests via email, text, or voice
- Download and use the ShowingTime Mobile App to request and confirm appointments while on the go
- Use ShowingVoice, a text-to-voice notification system
- · Easily request showing feedback from agent
- Create personal profiles for sellers displaying feedback, showings and more