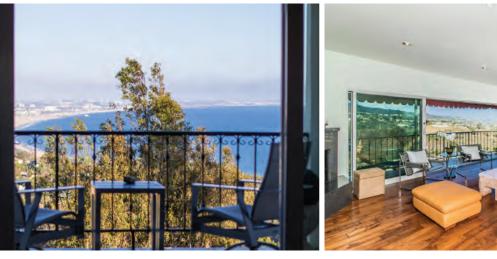

# JUST LISTED | FRENCH NORMANDY STYLE GATED ESTATE STUNNING VIEW HOME IN THE PALISADES

**OPEN TUESDAY** 11AM - 2PM

**OPEN FRIDAY** 11AM - 2PM

## 654 RESOLANO DRIVE, PACIFIC PALISADES

#### \$2,950,000

Stunning home in the Palisades with Panoramic views from Downtown LA to the Santa Monica Coast. This 4 bed 3 bath upper Paseo Miramar home has been tastefully remodeled leaving no stone unturned. Multi-level open floor plan with 20ft Fleetwood sliding doors opens to a beautiful view deck. Features of the home include updated recessed lighting, dual pane windows, hand-distressed maple wood flooring, Miele appliances, SubZero fridge, and beautiful quartz countertops. The master suit includes a walk-in closet, an en-suite with marble floors, oversized shower with dual shower heads and jetted bathtub. Subsequent to the master bedroom is a sitting room with balcony that can serve as an office or yoga room. The property is gated and offers off-street parking for up to 6 cars. Along with beautiful greenery and wildlife, you have one of kind coastline, canyon, and city views at all times. Just minutes from the beach, The Palisades Village, Santa Monica, Malibu and much more.