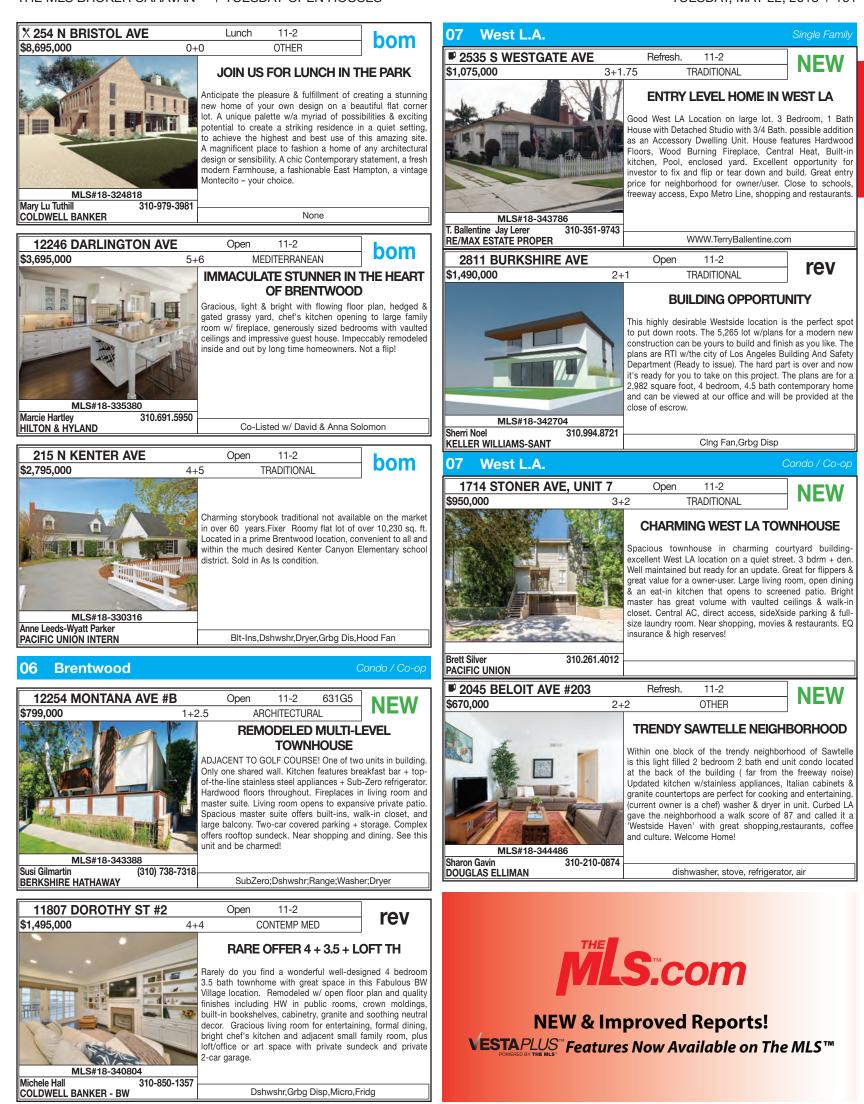

-|------|-----|-----------|--|--|--|
| \$22,500                                                                                                                 |      | 4+5 | SPANISH   |  |  |  |
| Just moments from the Sunset Strip, sits this one story, gated, Modern Spanish estate on a wide double lo<br>with views. |      |     |           |  |  |  |
| MLS#18-345286                                                                                                            |      |     |           |  |  |  |
| F.TAJ / F.ALDJUFRIE 424.230.3712 THE AGENCY                                                                              |      |     |           |  |  |  |

#### THE MLS BROKER CARAVAN™ | TUESDAY OPEN HOUSES





ESDAY

#### THE MLS BROKER CARAVAN™ | TUESDAY OPEN HOUSES



TUESDAY



ESDAY

#### THE MLS BROKER CARAVAN™ | TUESDAY OPEN HOUSES



Test drive the new mobile experience at demo.themls.com/vestaplus

**Auto-Suggestions** 

The second second **SMS Text Sharing** 

TUESDAY



ESDAY



TUESDAY



ESDAY

#### THE MLS BROKER CARAVAN™ | TUESDAY OPEN HOUSES



TUESDAY



ESDAY





#### THE MLS BROKER CARAVAN™ | TUESDAY OPEN HOUSES







76 North Hollywood

#### Single Family 95 Mount Washington

Single Family



#### 87 South Pasadena

\$489,000

300 N EL MOLINO AVE, UNIT 202 Open

3233001174

2+2

2 parking spaces!

#### Condo / Co-op

NEW

10-2

TRADITIONAL

**BEAUTIFUL 2BD + 2BA CONDO IN** 

PASADENA! OPEN 10AM - 2PM!

Beautifully updated 2 BD + 2BA Condo in beautiful Pasadena!

The bright, 2nd-floor unit features approx. 9ft ceilings & two

master suites on e