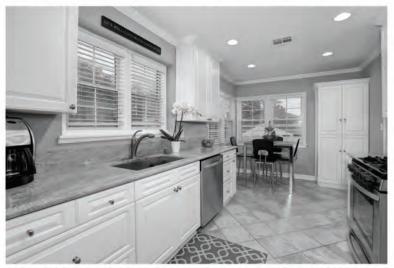

# 1223 N Wetherly Dr Open Tuesday from 11-2pm

# Style and Sophistication

Situated in lower Doheny north of Sunset, this elegant, very private residence is totally remodeled and embodies quality and style gracefully blending Traditional and Contemporary influences. The impressive sky lit two-story entry leads to the chic open living and dining rooms with hardwood floors, marble fireplaces and Custom Built-ins. The rooms all have great scale and volume. The indoor outdoor flow is perfect for entertaining. The second story has a luxurious large Master Suite with fireplace, tall French Doors, Marble bath with steam shower, spa tub and custom closet with glass doors and center island. A second bedroom and bath suite complete the upstairs. The completely remodeled kitchen has top of the line appliances, marble counters and adjacent family room with high ceilings, a fireplace and French doors leading to the patio, pool and lushly landscaped private grounds. There is also separate Quarters with bath and an Office which completes this unique estate.

Price \$5,300,000

GREG DAVIS 310.503.4161 gregbaumdavis@gmail.com DRE# 01312562

JOE BABAJIAN 310.623.8800 joe@joebabajian.com DRE# 00813384

This is not intended as a solicitation if your property is already listed.