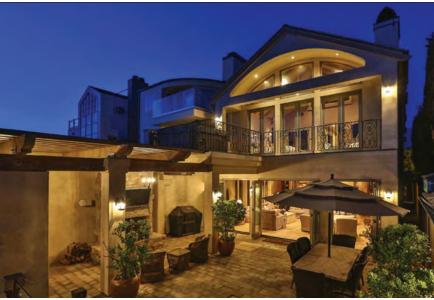

# Style and Sophistication

Situated in lower Doheny north of Sunset, this elegant, very private residence is totally remodeled and embodies quality and style gracefully blending Traditional and Contemporary influences. The impressive sky lit two-story entry leads to the chic open living and dining rooms with hardwood floors, marble fireplaces and Custom Built-ins. The rooms all have great scale and volume. The indoor outdoor flow is perfect for entertaining. The second story has a luxurious large Master Suite with fireplace, tall French Doors, Marble bath with steam shower, spa tub and custom closet with glass doors and center island. A second bedroom and bath suite complete the upstairs. The completely remodeled kitchen has top of the line appliances, marble counters and adjacent family room with high ceilings, a fireplace and French doors leading to the patio, pool and lushly landscaped private grounds. There is also separate Quarters with bath and an Office which completes this unique estate.

Price \$5,300,000

GREG DAVIS 310.503.4161 gregbaumdavis@gmail.com DRE# 01312562

JOE BABAJIAN 310.623.8800 joe@joebabajian.com DRE# 00813384

This is not intended as a solicitation if your property is already listed.