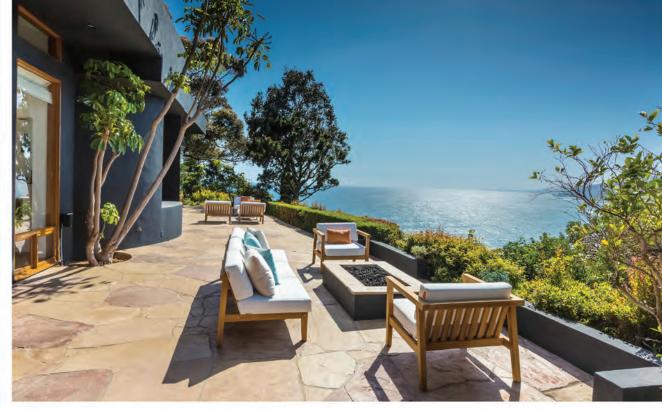

# JUST LISTED | FRENCH NORMANDY STYLE GATED ESTATE STUNNING VIEW HOME IN THE PALISADES

**OPEN TUESDAY** 11AM - 2PM

**OPEN FRIDAY** 11AM - 2PM

## 654 RESOLANO DRIVE, PACIFIC PALISADES

#### \$2,950,000

Stunning home in the Palisades with Panoramic views from Downtown LA to the Santa Monica Coast. This 4 bed 3 bath upper Paseo Miramar home has been tastefully remodeled leaving no stone unturned. Multi-level open floor plan with 20ft Fleetwood sliding doors opens to a beautiful view deck. Features of the home include updated recessed lighting, dual pane windows, hand-distressed maple wood flooring, Miele appliances, SubZero fridge, and beautiful quartz countertops. The master suit includes a walk-in closet, an en-suite with marble floors, oversized shower with dual shower heads and jetted bathtub. Subsequent to the master bedroom is a sitting room with balcony that can serve as an office or yoga room. The property is gated and offers off-street parking for up to 6 cars. Along with beautiful greenery and wildlife, you have one of kind coastline, canyon, and city views at all times. Just minutes from the beach, The Palisades Village, Santa Monica, Malibu and much more.