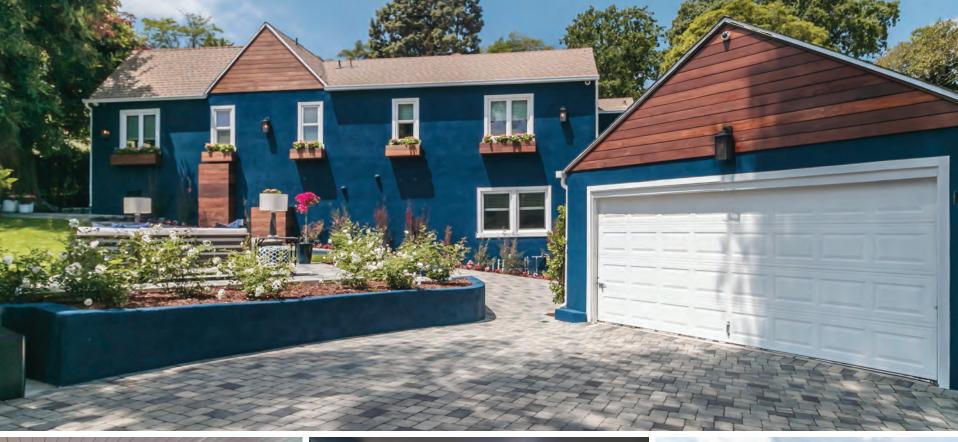

# NEW LISTING • HOLLYWOOD HILLS WEST / CAHUENGA PASS 3310 OAK GLEN DRIVE • \$2,149,999 • OPEN TUESDAY 11 - 2

Hollywood Hills West | 3310 Oak Glen Drive | 4 Bed + 3.5 Bath | This extensively remodeled smart home located in the foothills of the Hollywood Hills / Cahuenga Pass is an entertainer's dream. The large open kitchen is complete with quartz countertops, Viking appliances, 160-bottle wine refrigerator, designer fixtures and custom cabinetry. The kitchen opens up to the expansive living room that includes hidden-speaker surround sound and a large television that ascends into the ceiling. In addition to the 4 bedrooms and 3.5 bathrooms, the home boasts a Media Room/Screening Room and an adjacent "hidden room" that could be your very own speak-easy, wine cellar or fitness area. Complete with salt-water pool, 8-camera security system, 200 ficus trees planted for privacy, and multiple outdoor areas for lounging or play, this home is ideally located in close proximity to Universal Studios, Warner Brothers, Disney, Lake Hollywood and the Hollywood Bowl.