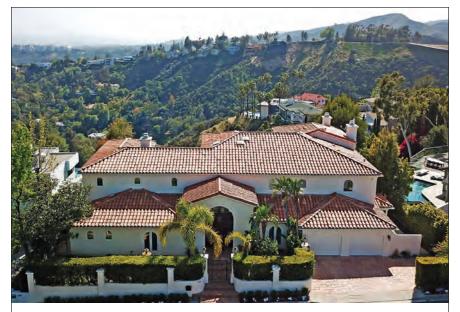

# NEW LISTING • HOLLYWOOD HILLS WEST / CAHUENGA PASS 3310 OAK GLEN DRIVE • \$2,149,999 • OPEN TUESDAY 11 - 2

Hollywood Hills West | 3310 Oak Glen Drive | 4 Bed + 3.5 Bath | This extensively remodeled smart home located in the foothills of the Hollywood Hills / Cahuenga Pass is an entertainer's dream. The large open kitchen is complete with quartz countertops, Viking appliances, 160-bottle wine refrigerator, designer fixtures and custom cabinetry. The kitchen opens up to the expansive living room that includes hidden-speaker surround sound and a large television that ascends into the ceiling. In addition to the 4 bedrooms and 3.5 bathrooms, the home boasts a Media Room/Screening Room and an adjacent "hidden room" that could be your very own speak-easy, wine cellar or fitness area. Complete with salt-water pool, 8-camera security system, 200 ficus trees planted for privacy, and multiple outdoor areas for lounging or play, this home is ideally located in close proximity to Universal Studios, Warner Brothers, Disney, Lake Hollywood and the Hollywood Bowl.