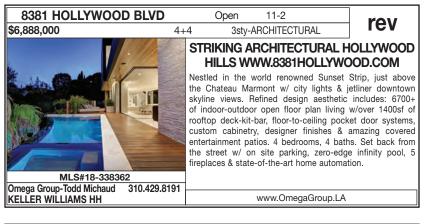

|                                                                                                                          |
| Sally Forster Jones 310.579.2200<br>COMPASS | www.8883Collingwood.cor                                                                                                                                                                                                                                                                                                                                                                               | n                                                                                                                        |









#### 03 Sunset Strip - Hollywood Hills West

| 1 | е | а | s | 6 |
|---|---|---|---|---|
|   |   |   |   |   |

| 9101 ST IVE                                                                                                              | S DR |     | Open 11-2 |  |  |  |
|--------------------------------------------------------------------------------------------------------------------------|------|-----|-----------|--|--|--|
| \$22,500                                                                                                                 |      | 4+5 | SPANISH   |  |  |  |
| Just moments from the Sunset Strip, sits this one story, gated, Modern Spanish estate on a wide double lo<br>with views. |      |     |           |  |  |  |
| MLS#18-345286