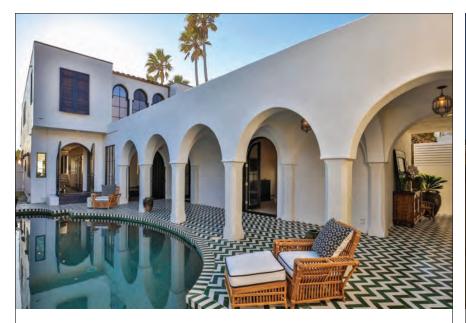

1254NDohenyDr.com 3BD, 4BA | Offered at \$5,220,000 & \$26,500/mo

Open Tuesday 11-2pm

Private and secure restored Mediterranean 3-bedroom, 4-bath Villa on prime lower Doheny Dr. Ideal for those who value its location and who wish to live in lush greenery. Formal entry to Spanish tower with high sleek walls and plenty of light. Large living room with fireplace and wood floors overlooks lush garden with specimen trees and complete privacy. Plenty of wall space for art work. Separate den is warm and cozy and a comfortable office or TV room. Large formal dining room with views of the pool and yard has plenty of room for large furniture. Kitchen with granite counters and stainless-steel appliances overlook the pool and gardens beyond. Downstairs bedroom and bath currently used as music studio. Upstairs huge master bedroom with separate walk in closet and lavish master bathroom overlooks pool and gardens. Guest room is separate and has private bath and two closets. Outside Pool and covered patio plus enclosed cabana are great for entertaining. Separate wine cellar. Good value and very private and secure.