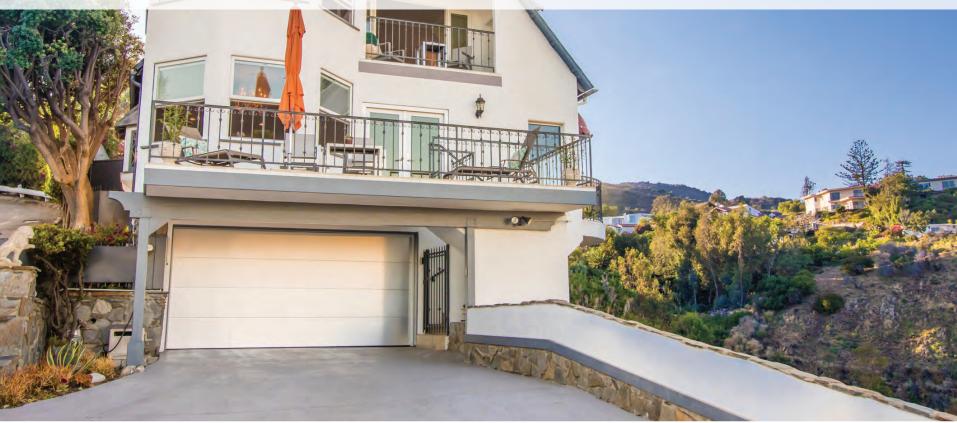

# JUST LISTED | FRENCH NORMANDY STYLE GATED ESTATE STUNNING VIEW HOME IN THE PALISADES

**OPEN TUESDAY** 11AM - 2PM

**OPEN FRIDAY** 11AM - 2PM

## 654 RESOLANO DRIVE, PACIFIC PALISADES

#### \$2,950,000

Stunning home in the Palisades with Panoramic views from Downtown LA to the Santa Monica Coast. This 4 bed 3 bath upper Paseo Miramar home has been tastefully remodeled leaving no stone unturned. Multi-level open floor plan with 20ft Fleetwood sliding doors opens to a beautiful view deck. Features of the home include updated recessed lighting, dual pane windows, hand-distressed maple wood flooring, Miele appliances, SubZero fridge, and beautiful quartz countertops. The master suit includes a walk-in closet, an en-suite with marble floors, oversized shower with dual shower heads and jetted bathtub. Subsequent to the master bedroom is a sitting room with balcony that can serve as an office or yoga room. The property is gated and offers off-street parking for up to 6 cars. Along with beautiful greenery and wildlife, you have one of kind coastline, canyon, and city views at all times. Just minutes from the beach, The Palisades Village, Santa Monica, Malibu and much more.