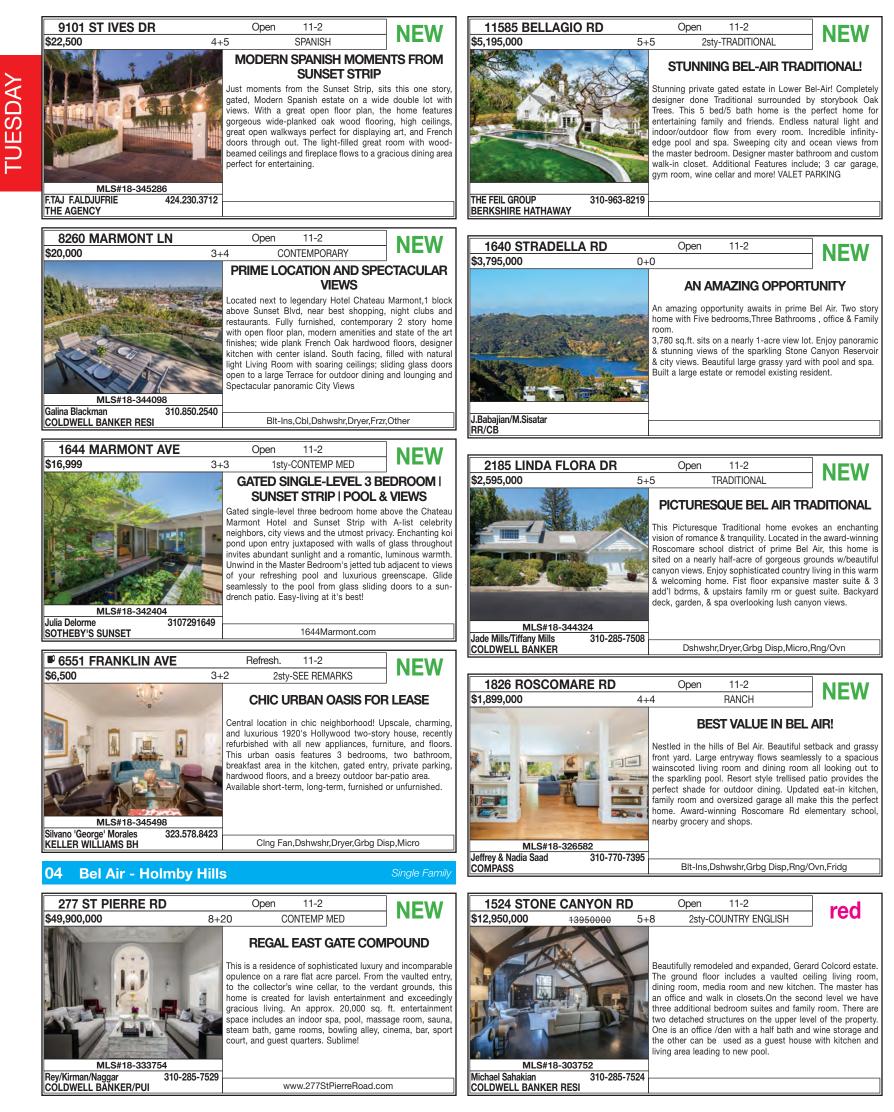

---------------------------------------------------------------------------|------|-----|-----------|--|--|--|
| \$22,500                                                                                                                 |      | 4+5 | SPANISH   |  |  |  |
| Just moments from the Sunset Strip, sits this one story, gated, Modern Spanish estate on a wide double lo<br>with views. |      |     |           |  |  |  |
| MLS#18-345286                                                                                                            |      |     |           |  |  |  |
| F.TAJ / F.ALDJUFRIE 424.230.3712 THE AGENCY                                                                              |      |     |           |  |  |  |

#### THE MLS BROKER CARAVAN™ | TUESDAY OPEN HOUSES





ESDAY

#### THE MLS BROKER CARAVAN™ | TUESDAY OPEN HOUSES



TUESDAY



ESDAY

#### THE MLS BROKER CARAVAN™ | TUESDAY OPEN HOUSES



Test drive the new mobile experience at demo.themls.com/vestaplus

**Auto-Suggestions** 

The second second **SMS Text Sharing** 

TUESDAY



ESDAY



TUESDAY



ESDAY

#### THE MLS BROKER CARAVAN™ | TUESDAY OPEN HOUSES



TUESDAY



ESDAY





#### THE MLS BROKER CARAVAN™ | TUESDAY OPEN HOUSES







76 North Hollywood

#### Single Family 95 Mount Washington

Single Family



#### 87 South Pasadena

\$489,000

300 N EL MOLINO AVE, UNIT 202 Open

3233001174

2+2

2 parking spaces!

#### Condo / Co-op

NEW

10-2

TRADITIONAL

**BEAUTIFUL 2BD + 2BA CONDO IN** 

PASADENA! OPEN 10AM - 2PM!

Beautifully updated 2 BD + 2BA Condo in beautiful Pasadena!

The brig