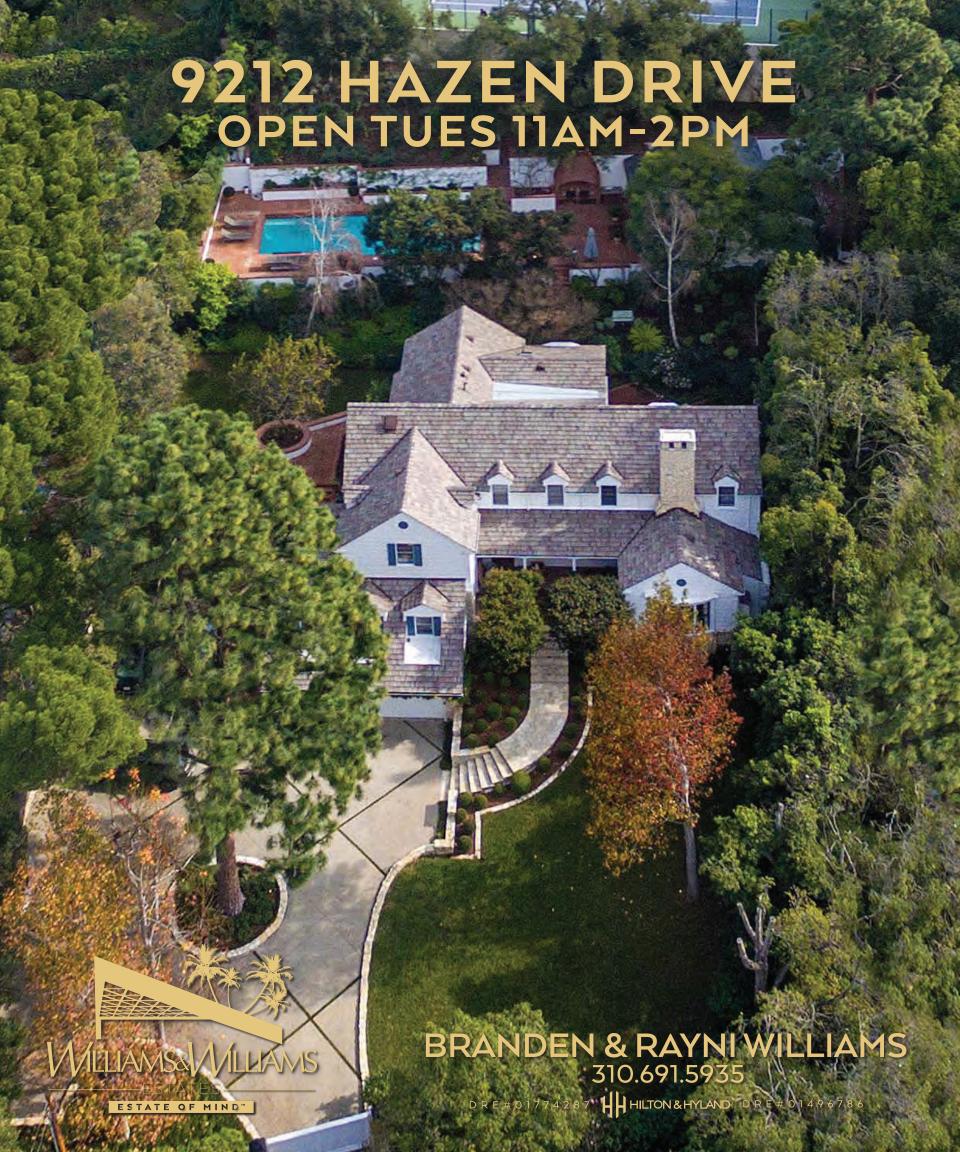

### 9911 TOWER ROAD **BEVERLY HILLS**

OFFERED AT \$17,945,000

Presenting a sophisticated development opportunity located on one of the most prestigious streets in Beverly Hills. Tower Lane is revered for its exclusive and private location. This over half an acre estate site features a long driveway approach and views of the city lights below. The offering includes the full set of city approved architectural plans, civil, structural, MEP and interior design set of drawings and renderings for a magnificent approx. 17,000 square foot, 11 bedroom estate. Featuring an indoor/outdoor open floor plan with entertainers living and family rooms and kitchen, luxurious master retreat with dual baths and walk in dressing rooms, custom designed theater, personal gym, wine cellar, elevator, day-light full basement plus 5 car underground parking. Additional state-of-the-art amenities include smart home technology and multizone HVAC. Located minutes from downtown Beverly Hills affording the quintessential California lifestyle.