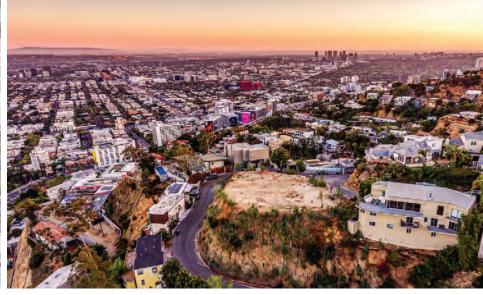

### A+ VIEWS DEVELOPMENT OPPORTUNITY

8561HILLSIDE.COM | 15,909 SQ. FT. LOT | \$6,995,000

Prime development opportunity on a flat third of an acre with jaw dropping downtown to Century City and out to the ocean views. Lot is situated in prime sunset strip on a promontory with 180 degree views. Moments from all the shops restaurants and entertainment on Sunset Blvd. Plans and renderings available to review in office by request.