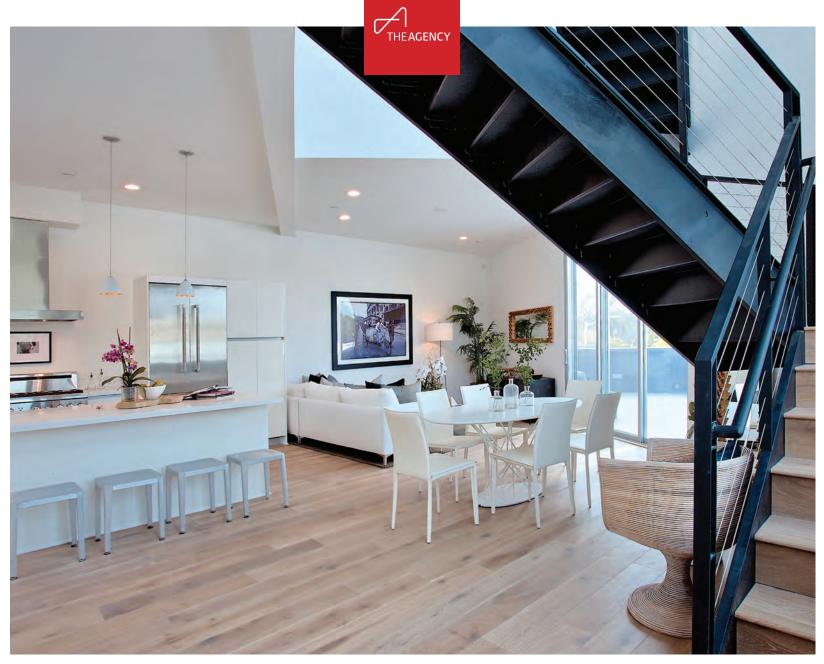

# 1563 N. DOHENY DRIVE

BIRD STREETS | \$3,388,000

4 BEDS | 3.5 BATHS | 12,673 SQ. FT. LOT

Steven Shortridge, AIA, employed his renowned modernist sensibility to reimagine the residence as a contemporary homage to mid-century architecture. Punctuated by large volumes, the home's entry unfolds into a natural light-filled, open floor plan with high ceilings. The large street to street lot provides exceptional privacy and expansive outdoor spaces including a pool, spa, outdoor dining area with built-in barbecue and flat grass pad with fire pit.