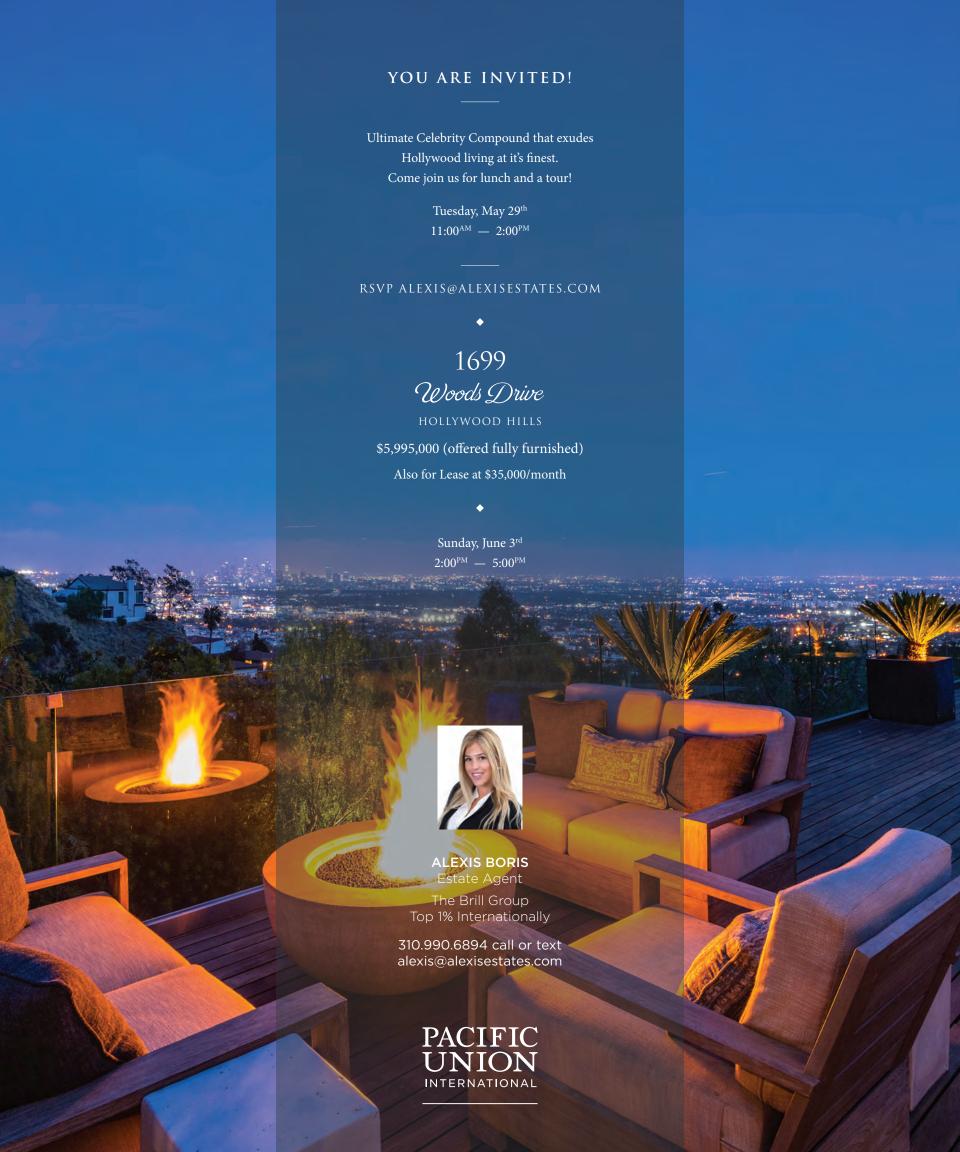

### OPEN TUESDAY MAY 29TH FROM 11-2PM

### HOLLYWOOD REGENCY TRADITIONAL

3410 WONDER VIEW DRIVE, 90068 | 5 BEDROOM 4.5 BATHROOM

### OFFERED AT \$2,880,000 | 3410WONDERVIEWDR.COM

Set on one of the highest points of the prestigious Hollywood Knolls with gorgeous city lights and mountain views, this re-imagined Hollywood Regency Traditional reflects much of the style and glamour of its time. Built by the Ramsey Family, you will find remnants of the classic design that were the signature of that 40's era such as the large floor to ceiling bay window in the step-down living room. Through French doors are broad entertainment decks, a large pool and an incredible outdoor kitchen complete with BBQ, Pizza Oven, Smoker and Beer Keg Dispenser. The Chef inspired kitchen offers a deluxe s/s appliances, large center island and wonderful 'family room' area with sliding doors to the entertaining decks. A classic, decorative bannister leads to the 2nd story featuring a spacious master suite with luxe full bath w/grand freestanding tub and shower set atop a teak deck. There are three additional bedrooms- one large ensuite with sitting area and 2 more bedrooms that share a 3/4 bath. The fifth bedroom off the kitchen is the perfect office or guest suite. It was once used as a recording studio and has a sound booth. Off a rear level private lane sits the two car garage- with direct access to the home.

A separate, charming writer's studio completes this magical residence.

OPEN TUESDAY MAY 29TH 11.00AM - 2.00PM

ROBERT GRANDINETTI 310 497 6365 robert@robertgrandinetti.com DRE# 013770571

\$1,935,000

4 Bed | 4 Bath | 3,248 SF Hollywood Knolls