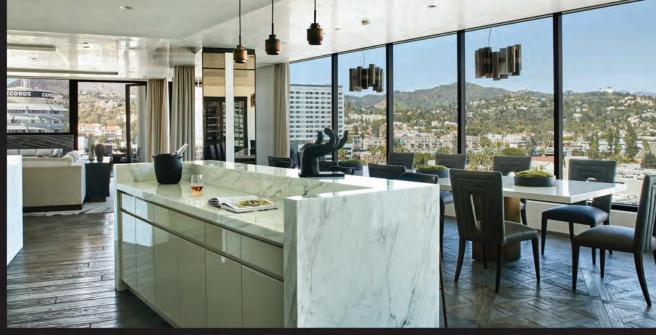

### NEW CONSTRUCTION. FULL-SERVICE BUILDING. TOP FLOOR.

IMPORTED FOLD AWAY WINDOW WALLS, BAM TECHNOLOGY, FIXTURES BY WATERWORKS

### THE GRIFFITH.

\$9,500,000 offered fully furnished, designed by SFA 3 bed, 5 bath / 6329 SF living including 1251 SF terrace / 4 parking spaces

**3% TO BUYER'S AGENT** 

BEN BACAL
Rodeo Realty
310.717.5522
benbacal@gmail.com
BRE #0143782