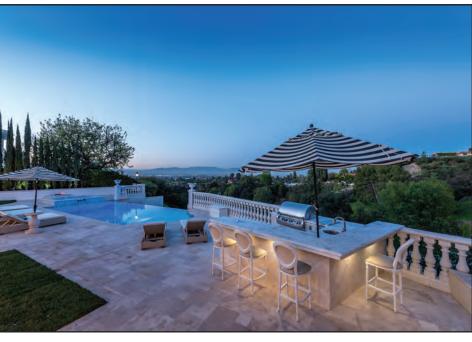

### 1006 PAMELA DRIVE **BEVERLY HILLS**

OFFERED AT \$24,945,000

This exclusive development opportunity is located on a quiet cul-de-sac in the heart of Beverly Hills north of Sunset Blvd. and the famed Beverly Hills Hotel. The offering includes the full set of city approved architectural plans, civil, structural, MEP and interior design set of drawings and renderings for a stunning approx. 20,000 square foot, 10 bedroom sophisticated modern estate. Sited on over half an acre with features including an indoor/outdoor open floor plan with entertainers living and family rooms and kitchen, luxurious master retreat with dual baths and walk in dressing rooms, custom designed theater, personal gym and home nail salon, wine cellar/champagne room, elevator, day light full basement plus 6 car underground parking with showcase car turntable. Additional state-of-the-art amenities include smart home technology and multi-zone HVAC. This is a rare opportunity to build a trophy estate in an A+ location.