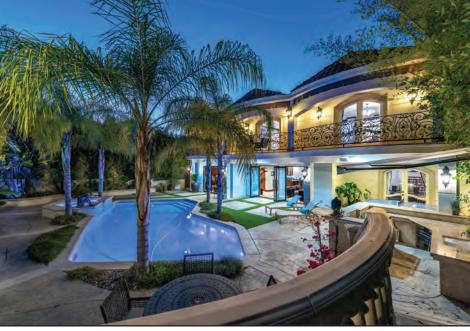

### 1006 PAMELA DRIVE **BEVERLY HILLS**

OFFERED AT \$24,945,000

This exclusive development opportunity is located on a quiet cul-de-sac in the heart of Beverly Hills north of Sunset Blvd. and the famed Beverly Hills Hotel. The offering includes the full set of city approved architectural plans, civil, structural, MEP and interior design set of drawings and renderings for a stunning approx. 20,000 square foot, 10 bedroom sophisticated modern estate. Sited on over half an acre with features including an indoor/outdoor open floor plan with entertainers living and family rooms and kitchen, luxurious master retreat with dual baths and walk in dressing rooms, custom designed theater, personal gym and home nail salon, wine cellar/champagne room, elevator, day light full basement plus 6 car underground parking with showcase car turntable. Additional state-of-the-art amenities include smart home technology and multi-zone HVAC. This is a rare opportunity to build a trophy estate in an A+ location.