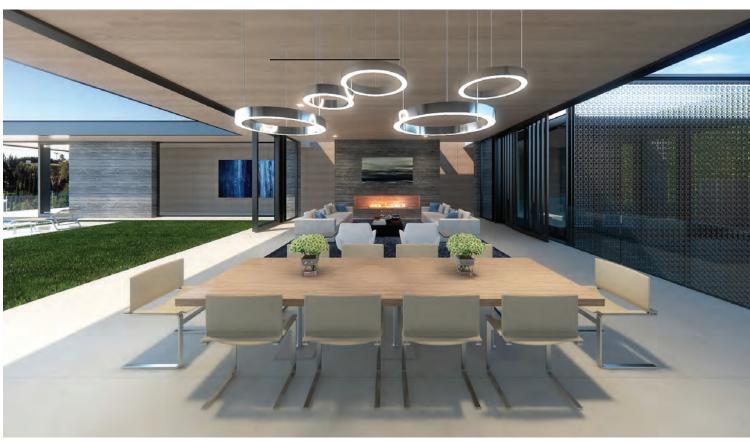

### 1006 PAMELA DRIVE **BEVERLY HILLS**

OFFERED AT \$24,945,000

This exclusive development opportunity is located on a quiet cul-de-sac in the heart of Beverly Hills north of Sunset Blvd. and the famed Beverly Hills Hotel. The offering includes the full set of city approved architectural plans, civil, structural, MEP and interior design set of drawings and renderings for a stunning approx. 20,000 square foot, 10 bedroom sophisticated modern estate. Sited on over half an acre with features including an indoor/outdoor open floor plan with entertainers living and family rooms and kitchen, luxurious master retreat with dual baths and walk in dressing rooms, custom designed theater, personal gym and home nail salon, wine cellar/champagne room, elevator, day light full basement plus 6 car underground parking with showcase car turntable. Additional state-of-the-art amenities include smart home technology and multi-zone HVAC. This is a rare opportunity to build a trophy estate in an A+ location.