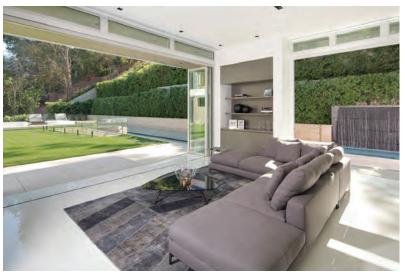

# 1563 N. DOHENY DRIVE

BIRD STREETS | \$3,388,000

4 BEDS | 3.5 BATHS | 12,673 SQ. FT. LOT

Steven Shortridge, AIA, employed his renowned modernist sensibility to reimagine the residence as a contemporary homage to mid-century architecture. Punctuated by large volumes, the home's entry unfolds into a natural light-filled, open floor plan with high ceilings. The large street to street lot provides exceptional privacy and expansive outdoor spaces including a pool, spa, outdoor dining area with built-in barbecue and flat grass pad with fire pit.