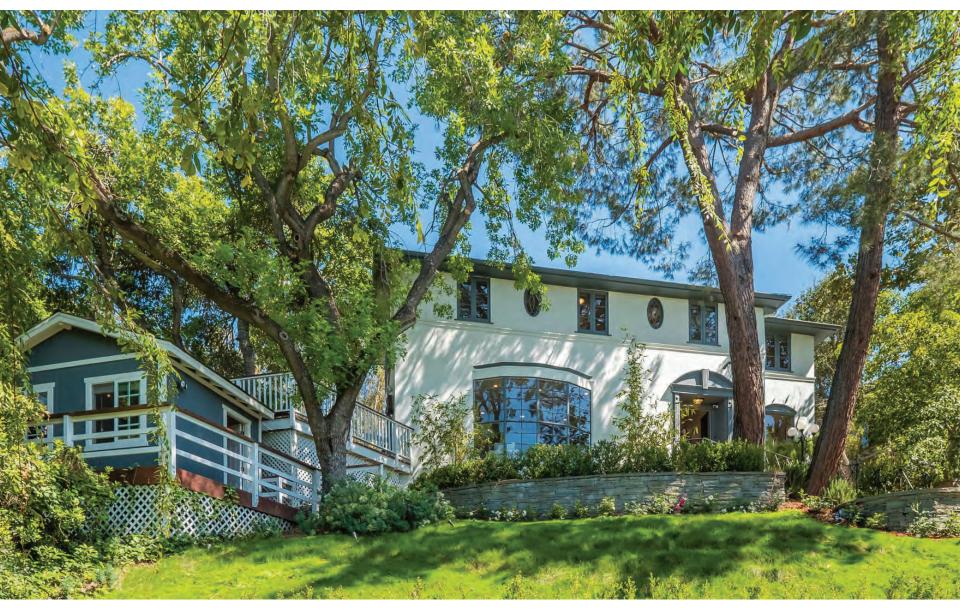

### HOLLYWOOD REGENCY TRADITIONAL

3410 WONDER VIEW DRIVE, 90068 | 5 BEDROOM 4.5 BATHROOM

### OFFERED AT \$2,880,000 | 3410WONDERVIEWDR.COM

Set on one of the highest points of the prestigious Hollywood Knolls with gorgeous city lights and mountain views, this re-imagined Hollywood Regency Traditional reflects much of the style and glamour of its time. Built by the Ramsey Family, you will find remnants of the classic design that were the signature of that 40's era such as the large floor to ceiling bay window in the step-down living room. Through French doors are broad entertainment decks, a large pool and an incredible outdoor kitchen complete with BBQ, Pizza Oven, Smoker and Beer Keg Dispenser. The Chef inspired kitchen offers a deluxe s/s appliances, large center island and wonderful 'family room' area with sliding doors to the entertaining decks. A classic, decorative bannister leads to the 2nd story featuring a spacious master suite with luxe full bath w/grand freestanding tub and shower set atop a teak deck. There are three additional bedrooms- one large ensuite with sitting area and 2 more bedrooms that share a 3/4 bath. The fifth bedroom off the kitchen is the perfect office or guest suite. It was once used as a recording studio and has a sound booth. Off a rear level private lane sits the two car garage- with direct access to the home.

A separate, charming writer's studio completes this magical residence.

OPEN TUESDAY MAY 29TH 11.00AM - 2.00PM

ROBERT GRANDINETTI 310 497 6365 robert@robertgrandinetti.com DRE# 013770571

\$1,935,000

4 Bed | 4 Bath | 3,248 SF Hollywood Knolls