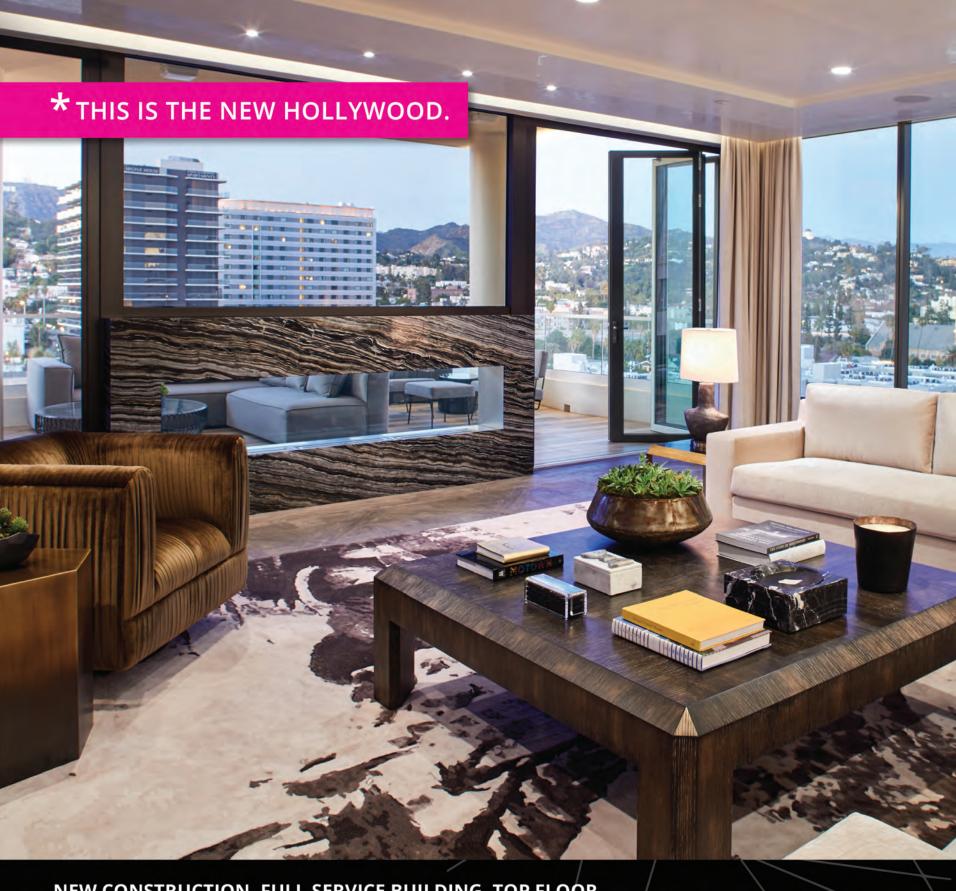

### NEW CONSTRUCTION. FULL-SERVICE BUILDING. TOP FLOOR.

IMPORTED FOLD AWAY WINDOW WALLS, BAM TECHNOLOGY, FIXTURES BY WATERWORKS

### THE GRIFFITH.

\$9,500,000 offered fully furnished, designed by SFA 3 bed, 5 bath / 6329 SF living including 1251 SF terrace / 4 parking spaces

**3% TO BUYER'S AGENT** 

BEN BACAL
Rodeo Realty
310.717.5522
benbacal@gmail.com
BRE #0143782