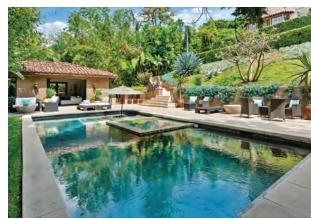

#### SALLY FORSTER JONES

Executive Director, Luxury Estates 310.579.2200 showings@sfjgroup.com

Offered at \$1,995,000 | 13937ValleyVista.com

Open Tuesday & Friday 11am to 2pm

Entertainers dream is an understatement! Situated in prime Sherman Oaks, lies this stunning Spanish home exuding charm. Fall head over heels the moment you step through the gates to the tranquil courtyard boasting terracotta tile, a romantic fountain and seating area. The open and spacious main level features original wood floors, Spanish tile, wood beam ceilings and expansive windows welcoming floods of California sunshine. Unwind in the cozy living room with a warm fire-place, soaring ceilings and skylights. Channel your inner chef in the gourmet kitchen with stainless steel Wolf appliances, center island and vast storage. The master suite features a private balcony with jaw-dropping tree-top and San Fernando Valley views, walk in wardrobe, ensuite bathroom with dual sinks, steam shower, and soaking tub. Escape to an outdoor oasis in the truly one-of-a-kind multi-level backyard. Entertain to your hearts content in the yard boasting a sparkling pool, spa, built-in BBQ area with eat-in bar, recreational space with basketball hoop and pool house. Centrally located, this home is just steps from the best shops & restaurants Sherman Oaks has to offer. Move-in today and spend your summer in this resort-style paradise!