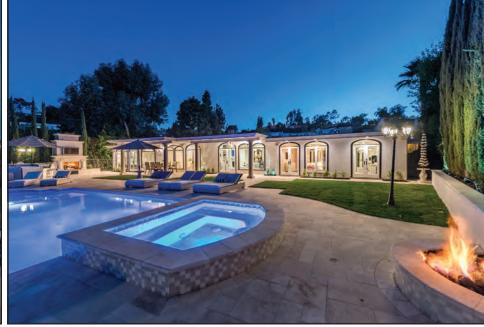

### 1006 PAMELA DRIVE **BEVERLY HILLS**

OFFERED AT \$24,945,000

This exclusive development opportunity is located on a quiet cul-de-sac in the heart of Beverly Hills north of Sunset Blvd. and the famed Beverly Hills Hotel. The offering includes the full set of city approved architectural plans, civil, structural, MEP and interior design set of drawings and renderings for a stunning approx. 20,000 square foot, 10 bedroom sophisticated modern estate. Sited on over half an acre with features including an indoor/outdoor open floor plan with entertainers living and family rooms and kitchen, luxurious master retreat with dual baths and walk in dressing rooms, custom designed theater, personal gym and home nail salon, wine cellar/champagne room, elevator, day light full basement plus 6 car underground parking with showcase car turntable. Additional state-of-the-art amenities include smart home technology and multi-zone HVAC. This is a rare opportunity to build a trophy estate in an A+ location.