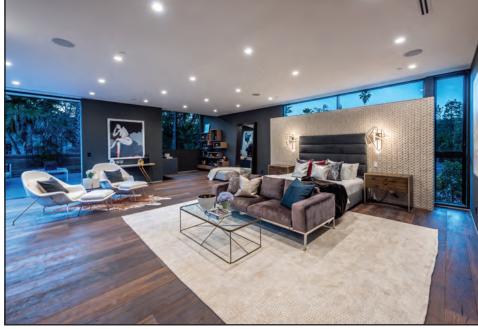

### 1006 PAMELA DRIVE **BEVERLY HILLS**

OFFERED AT \$24,945,000

This exclusive development opportunity is located on a quiet cul-de-sac in the heart of Beverly Hills north of Sunset Blvd. and the famed Beverly Hills Hotel. The offering includes the full set of city approved architectural plans, civil, structural, MEP and interior design set of drawings and renderings for a stunning approx. 20,000 square foot, 10 bedroom sophisticated modern estate. Sited on over half an acre with features including an indoor/outdoor open floor plan with entertainers living and family rooms and kitchen, luxurious master retreat with dual baths and walk in dressing rooms, custom designed theater, personal gym and home nail salon, wine cellar/champagne room, elevator, day light full basement plus 6 car underground parking with showcase car turntable. Additional state-of-the-art amenities include smart home technology and multi-zone HVAC. This is a rare opportunity to build a trophy estate in an A+ location.