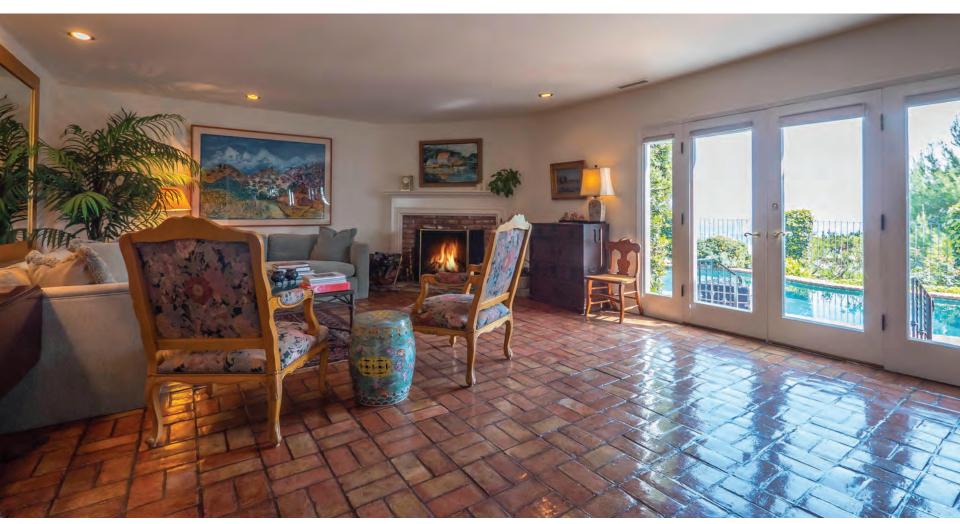

### OPEN TUESDAY MAY 29TH FROM 11-2PM

### HOLLYWOOD REGENCY TRADITIONAL

3410 WONDER VIEW DRIVE, 90068 | 5 BEDROOM 4.5 BATHROOM

### OFFERED AT \$2,880,000 | 3410WONDERVIEWDR.COM

Set on one of the highest points of the prestigious Hollywood Knolls with gorgeous city lights and mountain views, this re-imagined Hollywood Regency Traditional reflects much of the style and glamour of its time. Built by the Ramsey Family, you will find remnants of the classic design that were the signature of that 40's era such as the large floor to ceiling bay window in the step-down living room. Through French doors are broad entertainment decks, a large pool and an incredible outdoor kitchen complete with BBQ, Pizza Oven, Smoker and Beer Keg Dispenser. The Chef inspired kitchen offers a deluxe s/s appliances, large center island and wonderful 'family room' area with sliding doors to the entertaining decks. A classic, decorative bannister leads to the 2nd story featuring a spacious master suite with luxe full bath w/grand freestanding tub and shower set atop a teak deck. There are three additional bedrooms- one large ensuite with sitting area and 2 more bedrooms that share a 3/4 bath. The fifth bedroom off the kitchen is the perfect office or guest suite. It was once used as a recording studio and has a sound booth. Off a rear level private lane sits the two car garage- with direct access to the home.

A separate, charming writer's studio completes this magical residence.

OPEN TUESDAY MAY 29TH 11.00AM - 2.00PM

ROBERT GRANDINETTI 310 497 6365 robert@robertgrandinetti.com DRE# 013770571

\$1,935,000

4 Bed | 4 Bath | 3,248 SF Hollywood Knolls