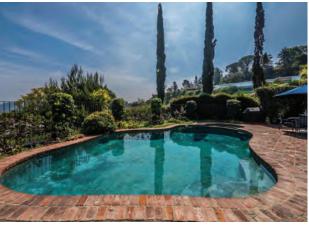

### OPEN TUESDAY MAY 29TH FROM 11-2PM

### HOLLYWOOD REGENCY TRADITIONAL

3410 WONDER VIEW DRIVE, 90068 | 5 BEDROOM 4.5 BATHROOM

### OFFERED AT \$2,880,000 | 3410WONDERVIEWDR.COM

Set on one of the highest points of the prestigious Hollywood Knolls with gorgeous city lights and mountain views, this re-imagined Hollywood Regency Traditional reflects much of the style and glamour of its time. Built by the Ramsey Family, you will find remnants of the classic design that were the signature of that 40's era such as the large floor to ceiling bay window in the step-down living room. Through French doors are broad entertainment decks, a large pool and an incredible outdoor kitchen complete with BBQ, Pizza Oven, Smoker and Beer Keg Dispenser. The Chef inspired kitchen offers a deluxe s/s appliances, large center island and wonderful 'family room' area with sliding doors to the entertaining decks. A classic, decorative bannister leads to the 2nd story featuring a spacious master suite with luxe full bath w/grand freestanding tub and shower set atop a teak deck. There are three additional bedrooms- one large ensuite with sitting area and 2 more bedrooms that share a 3/4 bath. The fifth bedroom off the kitchen is the perfect office or guest suite. It was once used as a recording studio and has a sound booth. Off a rear level private lane sits the two car garage- with direct access to the home.

A separate, charming writer's studio completes this magical residence.

OPEN TUESDAY MAY 29TH 11.00AM - 2.00PM

ROBERT GRANDINETTI 310 497 6365 robert@robertgrandinetti.com DRE# 013770571

\$1,935,000

4 Bed | 4 Bath | 3,248 SF Hollywood Knolls