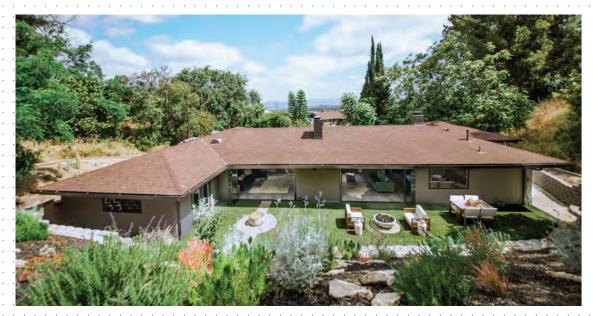

# 1563 N. DOHENY DRIVE

BIRD STREETS | \$3,388,000

4 BEDS | 3.5 BATHS | 12,673 SQ. FT. LOT

Steven Shortridge, AIA, employed his renowned modernist sensibility to reimagine the residence as a contemporary homage to mid-century architecture. Punctuated by large volumes, the home's entry unfolds into a natural light-filled, open floor plan with high ceilings. The large street to street lot provides exceptional privacy and expansive outdoor spaces including a pool, spa, outdoor dining area with built-in barbecue and flat grass pad with fire pit.