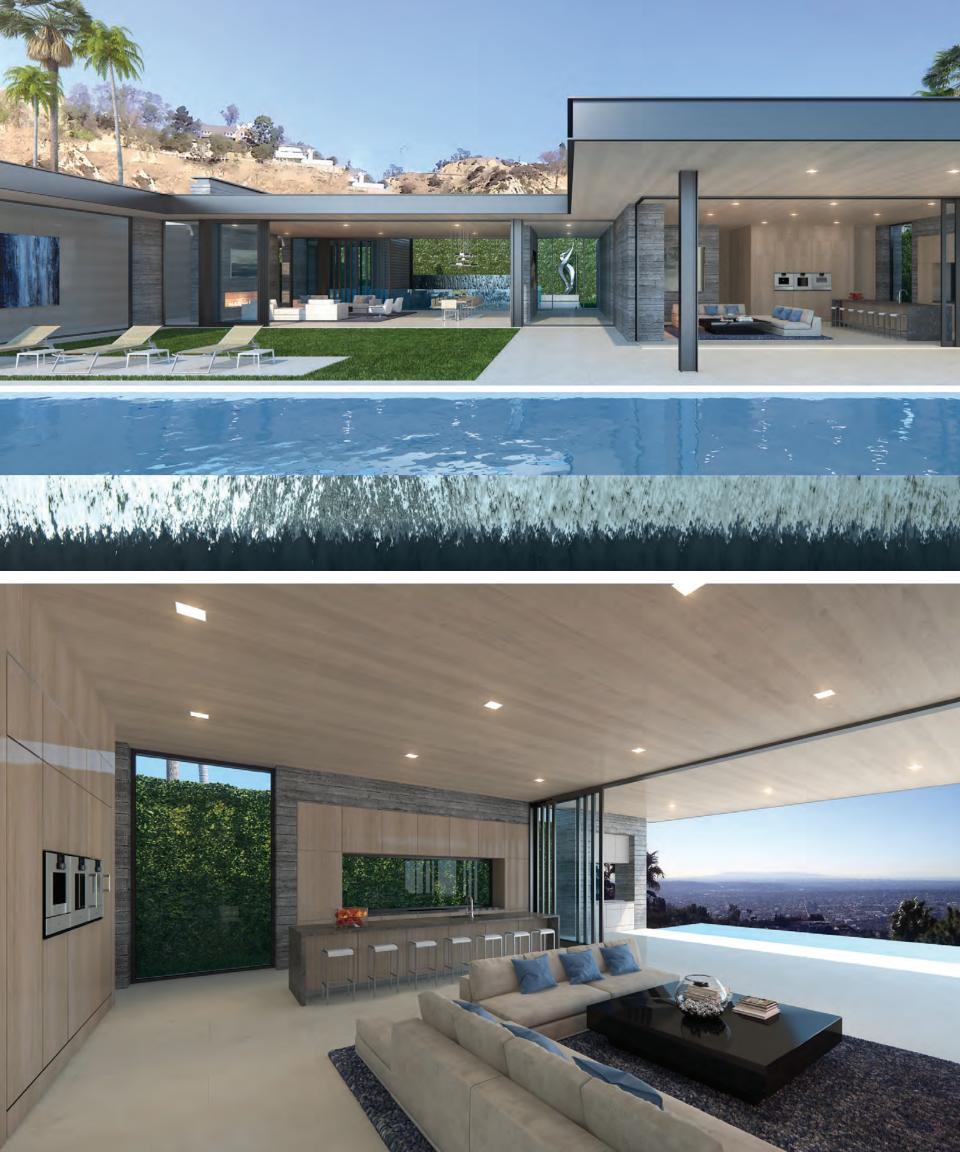

### 1006 PAMELA DRIVE **BEVERLY HILLS**

OFFERED AT \$24,945,000

This exclusive development opportunity is located on a quiet cul-de-sac in the heart of Beverly Hills north of Sunset Blvd. and the famed Beverly Hills Hotel. The offering includes the full set of city approved architectural plans, civil, structural, MEP and interior design set of drawings and renderings for a stunning approx. 20,000 square foot, 10 bedroom sophisticated modern estate. Sited on over half an acre with features including an indoor/outdoor open floor plan with entertainers living and family rooms and kitchen, luxurious master retreat with dual baths and walk in dressing rooms, custom designed theater, personal gym and home nail salon, wine cellar/champagne room, elevator, day light full basement plus 6 car underground parking with showcase car turntable. Additional state-of-the-art amenities include smart home technology and multi-zone HVAC. This is a rare opportunity to build a trophy estate in an A+ location.