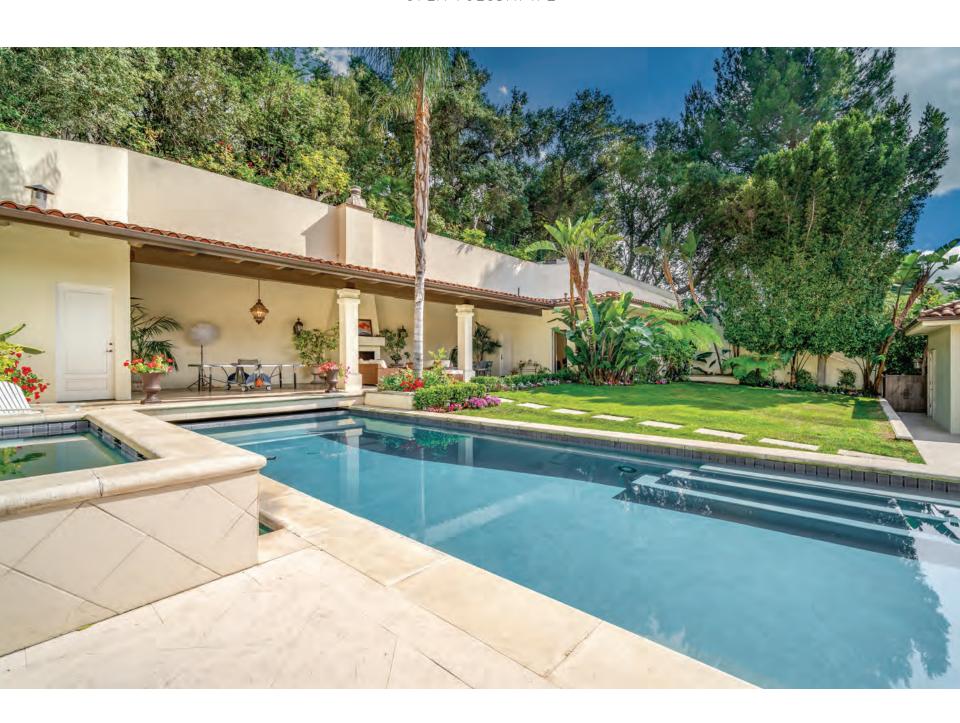

### 9911 TOWER ROAD **BEVERLY HILLS**

OFFERED AT \$17,945,000

Presenting a sophisticated development opportunity located on one of the most prestigious streets in Beverly Hills. Tower Lane is revered for its exclusive and private location. This over half an acre estate site features a long driveway approach and views of the city lights below. The offering includes the full set of city approved architectural plans, civil, structural, MEP and interior design set of drawings and renderings for a magnificent approx. 17,000 square foot, 11 bedroom estate. Featuring an indoor/outdoor open floor plan with entertainers living and family rooms and kitchen, luxurious master retreat with dual baths and walk in dressing rooms, custom designed theater, personal gym, wine cellar, elevator, day-light full basement plus 5 car underground parking. Additional state-of-the-art amenities include smart home technology and multizone HVAC. Located minutes from downtown Beverly Hills affording the quintessential California lifestyle.