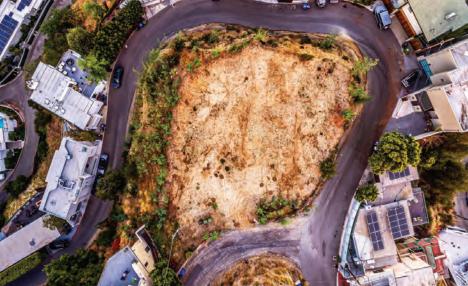

### A+ VIEWS DEVELOPMENT OPPORTUNITY

8561HILLSIDE.COM | 15,909 SQ. FT. LOT | \$6,995,000

Prime development opportunity on a flat third of an acre with jaw dropping downtown to Century City and out to the ocean views. Lot is situated in prime sunset strip on a promontory with 180 degree views. Moments from all the shops restaurants and entertainment on Sunset Blvd. Plans and renderings available to review in office by request.