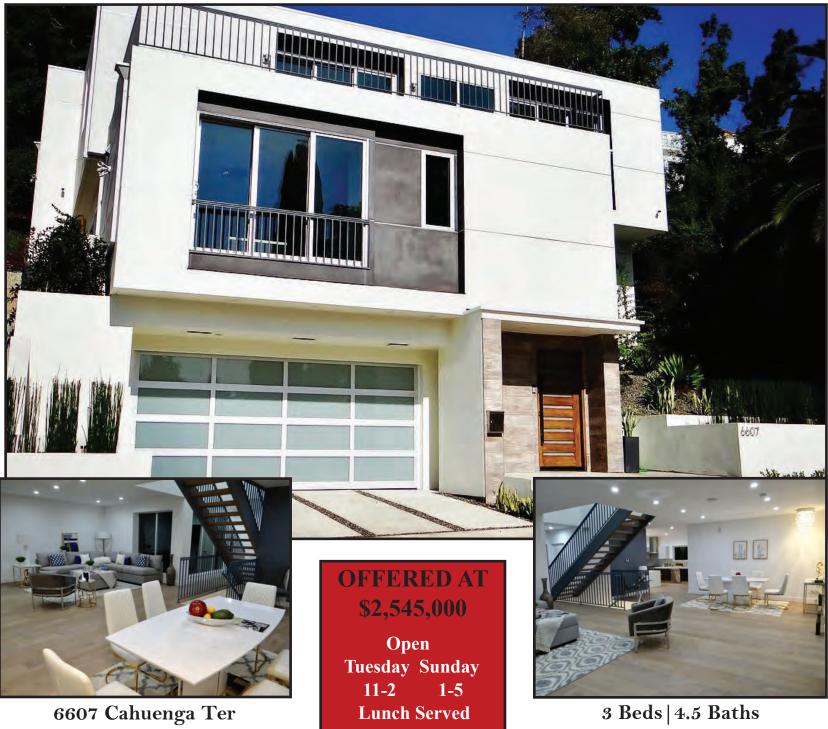

NEW LISTING

11-2PM

Los Angeles, CA 90068

Sqft 3,956 Lot 6,805

Brand new architectural home priced to sell, designed by Lydia Vilppu Architecture Studio. Entertainers dream home, with open floor plan, full of natural light with spectacular views of the city. 3 luxurious bedrooms plus a media room, each one with en-suite bathrooms. 4 1/2 bathrooms with very unique porcelain Italian tile, and designer sinks and faucets. European Porcelanosa cabinets with ceasar stone counter tops, and Viking appliances complement the kitchen. Imported wide plank wood floors adorn the whole

house. The spacious living room has high ceilings, and opens up to a cozy patio for indoor/outdoor flow. There is also a large balcony with a view, great for relaxation and sunbathing. The master suite has a walk in closet and floor to ceiling glass doors leading to a serene garden of succulents. This amazing house is close to nature, hiking trails, and the Hollywood lake, yet minutes to studios and to Hollywood dining and shopping.