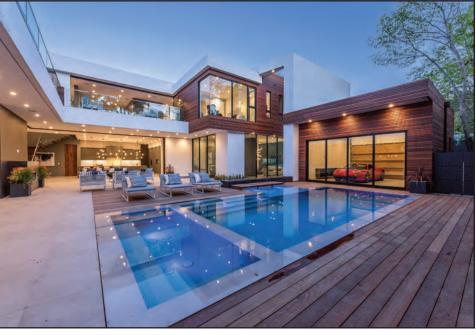

### 1006 PAMELA DRIVE **BEVERLY HILLS**

OFFERED AT \$24,945,000

This exclusive development opportunity is located on a quiet cul-de-sac in the heart of Beverly Hills north of Sunset Blvd. and the famed Beverly Hills Hotel. The offering includes the full set of city approved architectural plans, civil, structural, MEP and interior design set of drawings and renderings for a stunning approx. 20,000 square foot, 10 bedroom sophisticated modern estate. Sited on over half an acre with features including an indoor/outdoor open floor plan with entertainers living and family rooms and kitchen, luxurious master retreat with dual baths and walk in dressing rooms, custom designed theater, personal gym and home nail salon, wine cellar/champagne room, elevator, day light full basement plus 6 car underground parking with showcase car turntable. Additional state-of-the-art amenities include smart home technology and multi-zone HVAC. This is a rare opportunity to build a trophy estate in an A+ location.