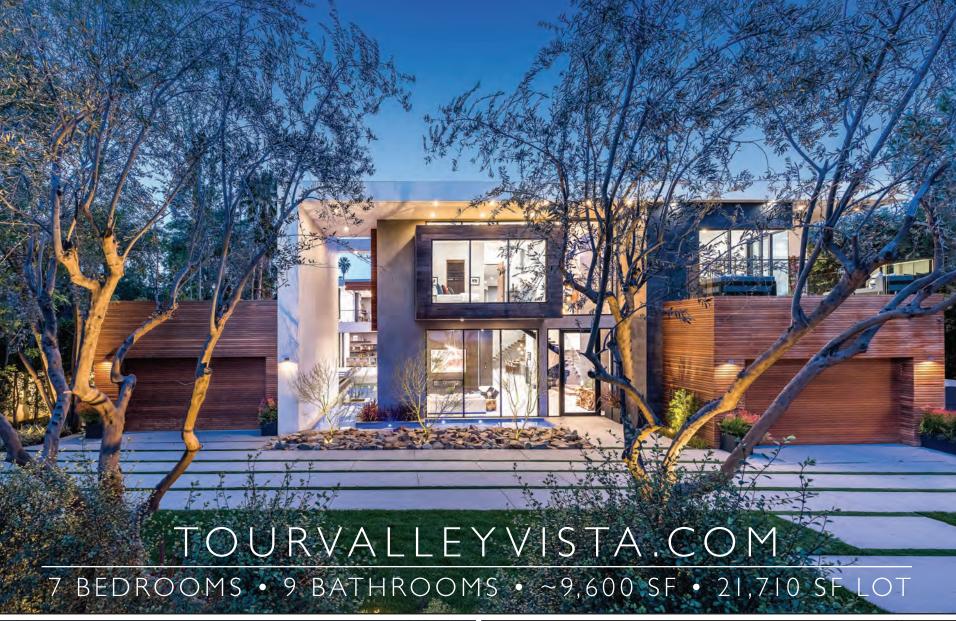

### 1006 PAMELA DRIVE **BEVERLY HILLS**

OFFERED AT \$24,945,000

This exclusive development opportunity is located on a quiet cul-de-sac in the heart of Beverly Hills north of Sunset Blvd. and the famed Beverly Hills Hotel. The offering includes the full set of city approved architectural plans, civil, structural, MEP and interior design set of drawings and renderings for a stunning approx. 20,000 square foot, 10 bedroom sophisticated modern estate. Sited on over half an acre with features including an indoor/outdoor open floor plan with entertainers living and family rooms and kitchen, luxurious master retreat with dual baths and walk in dressing rooms, custom designed theater, personal gym and home nail salon, wine cellar/champagne room, elevator, day light full basement plus 6 car underground parking with showcase car turntable. Additional state-of-the-art amenities include smart home technology and multi-zone HVAC. This is a rare opportunity to build a trophy estate in an A+ location.