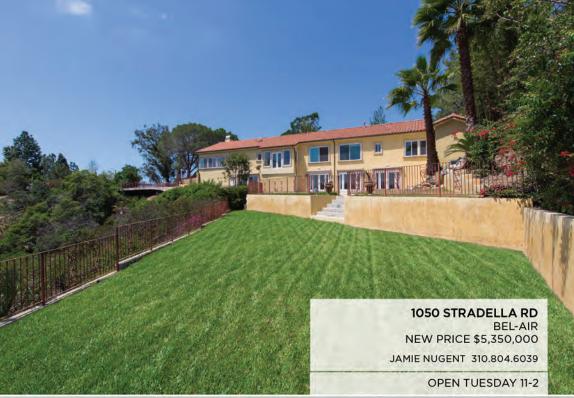

NEW LISTING

11-2PM

Los Angeles, CA 90068

Sqft 3,956 Lot 6,805

Brand new architectural home priced to sell, designed by Lydia Vilppu Architecture Studio. Entertainers dream home, with open floor plan, full of natural light with spectacular views of the city. 3 luxurious bedrooms plus a media room, each one with en-suite bathrooms. 4 1/2 bathrooms with very unique porcelain Italian tile, and designer sinks and faucets. European Porcelanosa cabinets with ceasar stone counter tops, and Viking appliances complement the kitchen. Imported wide plank wood floors adorn the whole

house. The spacious living room has high ceilings, and opens up to a cozy patio for indoor/outdoor flow. There is also a large balcony with a view, great for relaxation and sunbathing. The master suite has a walk in closet and floor to ceiling glass doors leading to a serene garden of succulents. This amazing house is close to nature, hiking trails, and the Hollywood lake, yet minutes to studios and to Hollywood dining and shopping.