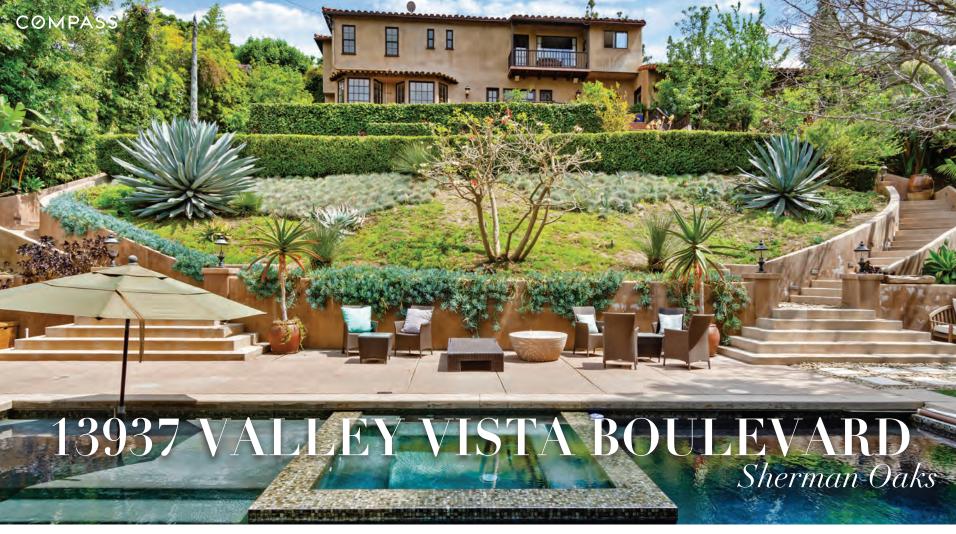

#### SALLY FORSTER JONES

Executive Director, Luxury Estates 310.579.2200 showings@sfjgroup.com

Offered at \$1,995,000 | 13937ValleyVista.com

Open Tuesday & Friday 11am to 2pm

Entertainers dream is an understatement! Situated in prime Sherman Oaks, lies this stunning Spanish home exuding charm. Fall head over heels the moment you step through the gates to the tranquil courtyard boasting terracotta tile, a romantic fountain and seating area. The open and spacious main level features original wood floors, Spanish tile, wood beam ceilings and expansive windows welcoming floods of California sunshine. Unwind in the cozy living room with a warm fire-place, soaring ceilings and skylights. Channel your inner chef in the gourmet kitchen with stainless steel Wolf appliances, center island and vast storage. The master suite features a private balcony with jaw-dropping tree-top and San Fernando Valley views, walk in wardrobe, ensuite bathroom with dual sinks, steam shower, and soaking tub. Escape to an outdoor oasis in the truly one-of-a-kind multi-level backyard. Entertain to your hearts content in the yard boasting a sparkling pool, spa, built-in BBQ area with eat-in bar, recreational space with basketball hoop and pool house. Centrally located, this home is just steps from the best shops & restaurants Sherman Oaks has to offer. Move-in today and spend your summer in this resort-style paradise!