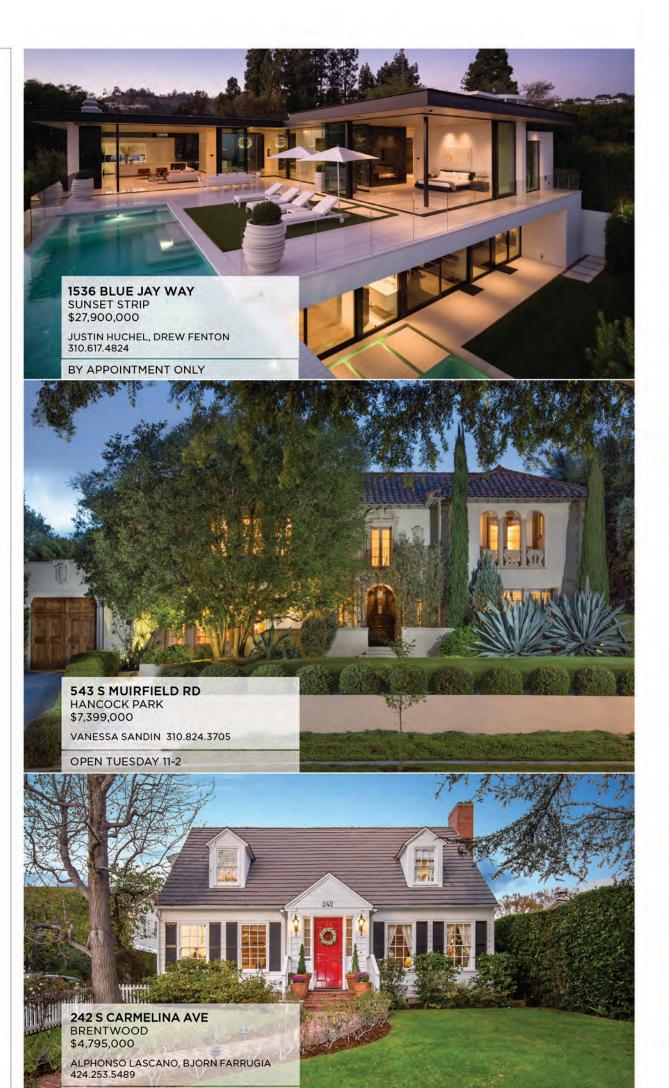

ign set of drawings and renderings for a magnificent approx. 17,000 square foot, 11 bedroom estate. Featuring an indoor/outdoor open floor plan with entertainers living and family rooms and kitchen, luxurious master retreat with dual baths and walk in dressing rooms, custom designed theater, personal gym, wine cellar, elevator, day-light full basement plus 5 car underground parking. Additional state-of-the-art amenities include smart home technology and multizone HVAC. Located minutes from downtown Beverly Hills affording the quintessential California lifestyle.



### JOSH FF FLAGG

310.720.3524 JOSH@JOSHFLAGG.COM WWW.JOSHFLAGG.COM CaIDRE# 01470467

### JAMES HARRIS DAVID PARNES

424.400.5915 JAMES@THEAGENCYRE.COM CaIDRE# 01909801

424.400.5916 DPARNES@THEAGENCYRE.COM CaIDRE# 01905862





### HILTON & HYLAND

BY APPOINTMENT ONLY











# 2620 HUTTON DRIVE BEVERLY HILLS

OFFERED AT \$5,295,000

OPEN TUESDAY 11-2



JOE BABAJIAN 310.623.8800 Cal BRE# 00813384









616 N. CROFT AVENUE #PH 8 WEST HOLLYWOOD | \$2,400,000

OPEN TUESDAY 11-2 PM | NEW LISTING 2 BEDS | 3 BATHS | 2,588 SQ. FT.

### **BILLY ROSE**

BROSE@THEAGENCYRE.COM 424.230.3702 LIC. #01302611









1307 SIERRA ALTA WAY SUNSET STRIP | \$18,500,000

 $\label{eq:byappointmentonly} \mbox{5 BEDS | 10 BATHS | 3,820 SQ. FT. | 15,303 SQ. FT. LOT}$ 

### **MAURICIO UMANSKY**

MUMANSKY@THEAGENCYRE.COM 424.230.3701 LIC. #01222825

### **ROUJA KOLEVA**

RKOLEVA@THEAGENCYRE.COM 424.400.5922 LIC. #01936334





**607 N. LA JOLLA AVENUE** WEST HOLLYWOOD | \$2,995,000

 ${\it Modern Spanish \ in \ desirable \ Beverl