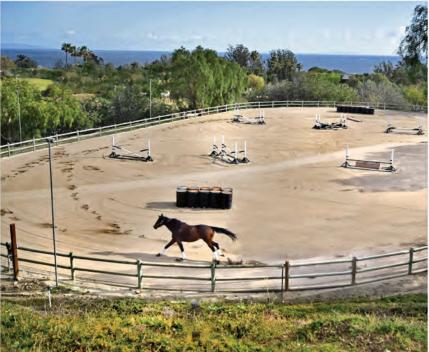

# THEAGENCYRE.COM

savills

RA

RODEO

REALTY

Fine Estate

27580 WINDING WAY MALIBU | \$13,950,000 OPEN WEDNESDAY 9:30-2PM | NEW LISTING 2 PARCELS | 11 ACRES | DEVELOPMENT | COMPOUND | INVESTMENT | SUNDANCERANCHMALIBU.COM

### Claim a Place by the Sun, Surf, and Sand

Southern California splendor blends with equestrian refinement on this almost 11 acre Malibu ranch. This sprawling gated compound welcomes developers, investors or end users. Peaceful country living only 15 miles from Santa Monica. The first time on the market as a duel parcel, this extraordinary Malibu equestrian property offers breathtaking panoramic ocean views and spectacular grounds.