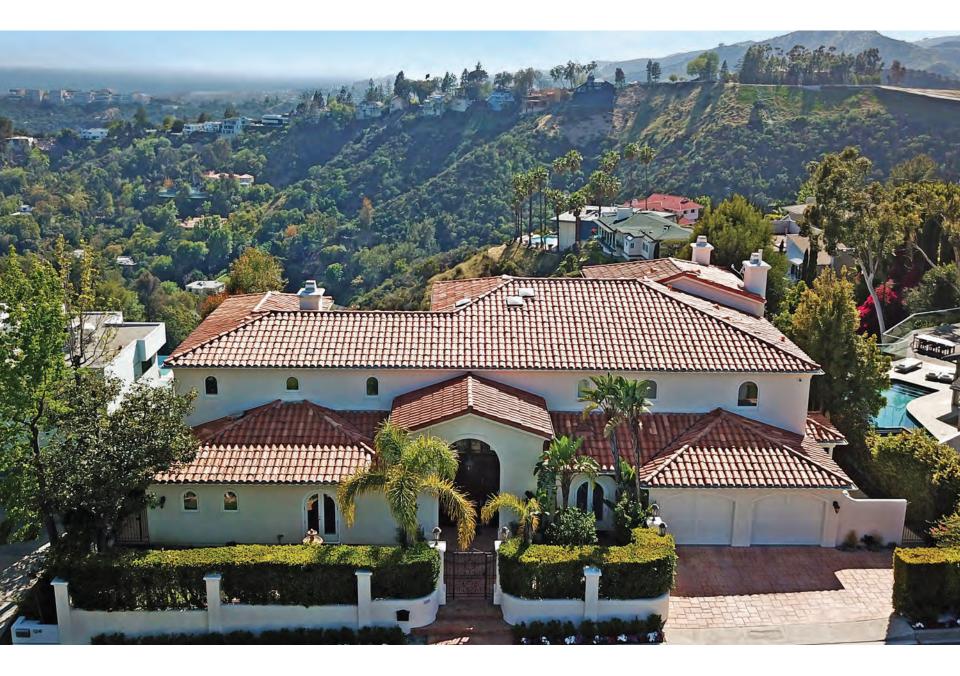

811 N Alta Drive Beverly Hills 90210

offered at \$18,950,000

# Build Your Dream Home On Approx. 40,000 SF Of Flat Land In Beverly Hills Proper.

Open Tuesday 11 - 2PM

 $ADI_{DRE \#01063659} PEREZ | 347.238.7622 | ADIPEREZ@KW.COM$ 