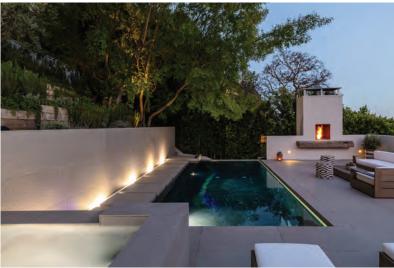

1122 GRETNA GREEN WAY BRENTWOOD | \$5,188,000 OPEN TUESDAY 11-2PM | NEW LISTING 5 BEDS | 8 BATHS | 7,500 SQ. FT. | 7,474 SQ. FT. LOT

### New Modern Farmhouse

A new modern farmhouse in Brentwood that embodies the California lifestyle with a grand entry and stunning courtyard. The open floor plan includes a formal living and dining room that leads to a chef's kitchen and a sensational family room. The upper floor consists of a master suite plus two secondary rooms. The basement features a fully equipped theater room, library, gym, sauna, and wine cellar with a wet bar and entertaining area. The backyard is an oasis with pool, spa and barbecue area.

SANTIAGO ARANA SANTIAGO@THEAGENCYRE.COM 310.926.9808 LIC. #01492489 **TAL GILBOA-NEHEMIA** TALREALTOR77@YAHOO.COM 818.370.1105 LIC. #01932260