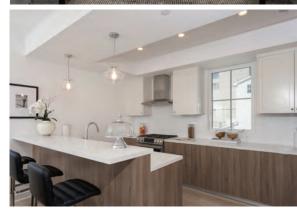

# Newly Constructed Warm Contemporary in Brentwood

### 800 N. TIGERTAIL ROAD | BRENTWOOD | \$10,899,000

Located on one of the most revered streets on the Westside, this stunning new contemporary, welcomes with soaring ceilings, an open floor plan, bright natural light, and expansive city and ocean views from every level. This custom masterpiece boasts seven bedrooms, eight bathrooms, media room, wine cellar, and rooftop deck with its own spa and fire-pit. The grassy backyard features a fire-pit, barbecue, and a dramatic infinity edge pool. 800 N. Tigertail is a must see.

# OPEN Tuesday 11–2PM

### NEW LISTING

7 BEDS 8 BATHS 7,890 SQ. FT. 13,020 SQ. FT. LOT