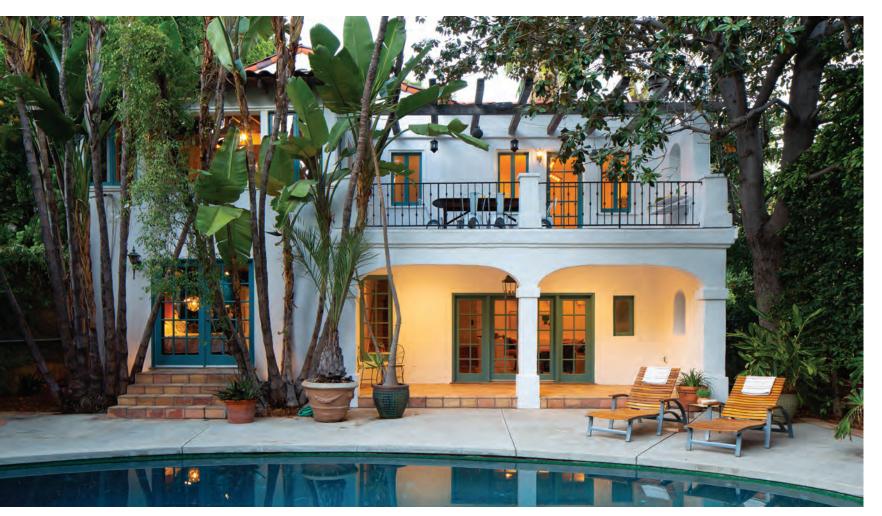

1122 GRETNA GREEN WAY BRENTWOOD | \$5,188,000 OPEN TUESDAY 11-2PM | NEW LISTING 5 BEDS | 8 BATHS | 7,500 SQ. FT. | 7,474 SQ. FT. LOT

### New Modern Farmhouse

A new modern farmhouse in Brentwood that embodies the California lifestyle with a grand entry and stunning courtyard. The open floor plan includes a formal living and dining room that leads to a chef's kitchen and a sensational family room. The upper floor consists of a master suite plus two secondary rooms. The basement features a fully equipped theater room, library, gym, sauna, and wine cellar with a wet bar and entertaining area. The backyard is an oasis with pool, spa and barbecue area.