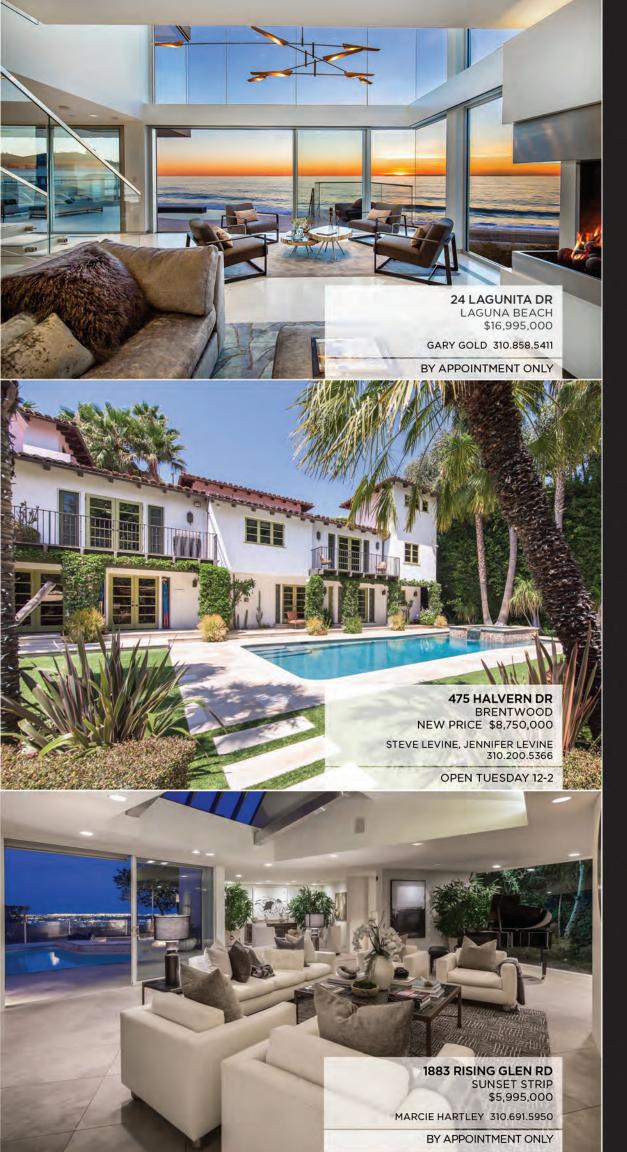

# THEAGENCYRE.COM

savills

RA

RODEO

REALTY

Fine Estate

27580 WINDING WAY MALIBU | \$13,950,000 OPEN WEDNESDAY 9:30-2PM | NEW LISTING 2 PARCELS | 11 ACRES | DEVELOPMENT | COMPOUND | INVESTMENT | SUNDANCERANCHMALIBU.COM

### Claim a Place by the Sun, Surf, and Sand

Southern California splendor blends with equestrian refinement on this almost 11 acre Malibu ranch. This sprawling gated compound welcomes developers, investors or end users. Peaceful country living only 15 miles from Santa Monica. The first time on the market as a duel parcel, this extraordinary Malibu equestrian property offers breathtaking panoramic ocean views and spectacular grounds.

PARCEL TWO 3.5 ACRES

DENISE SNANOUDJ DENISE.S@THEAGENCYRE.COM 323.646.8866 LIC. #01101684 CRAIG KNIZEK CKNIZEK@THEAGENCYRE.COM 424.230.3718 LIC. #01377932