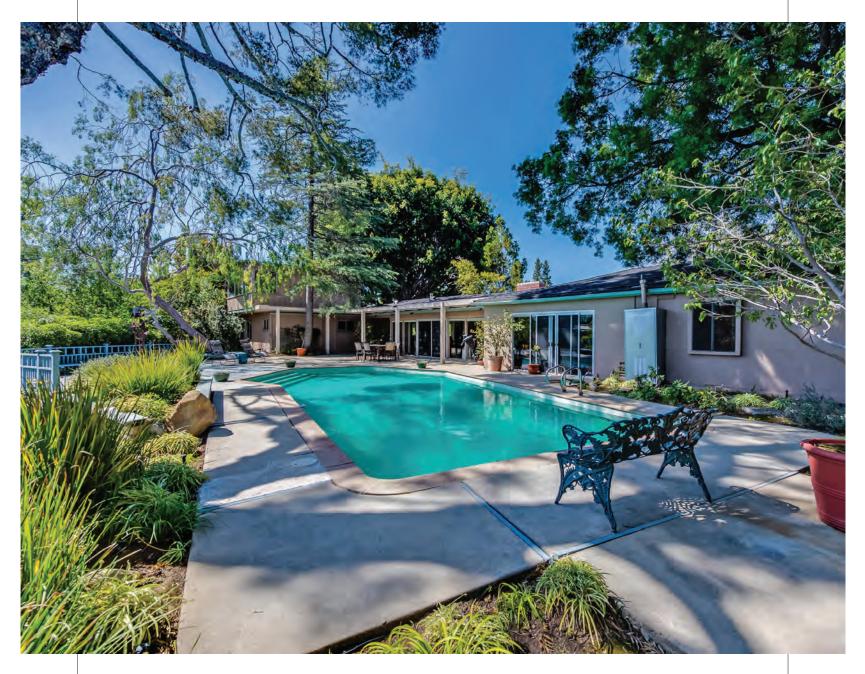

### 10944 Ayres Ave, Rancho Park

Turn-key Traditional home with Craftsman influences, completely remodeled in 2012! Located only 1 block to Westside Pavillion, and moments to the Expo station, yet on a quiet block, this 4 bedroom home has it all, including a white picket fence and front porch, plus professional landscaping. Turn-key throughout! Open concept, with generous living room leading to large dining room with built in sideboard/hutch, flooded with sunlight from every direction, then opening to a sparkling, large cook's kitchen, with stone countertops, center island and garden views. Large en suite master includes luxury bathroom with stone floors, large soaking tub, huge shower and walk-in closet. Guest wing includes 3 bedrooms plus full bath with dual sinks and large tub/shower. Per prior owner, new windows, doors, roof, plumbing, electrical, ducting, decking, sewer line – all done about 6 years ago. Generous grassy yard, outdoor dining terrace and fully fenced/gate driveway. This offering is the best value on the market today in the area!

Offered at: \$1,699,000 | 10944AyresAve.com

PETER **MAURICE** petermaurice.com 310-623-8819

TREGG **RUSTAD** treggrustad.com 310-623-8825

202 North Canon Drive Beverly Hills, CA 90210 DRE#01349144/01129738