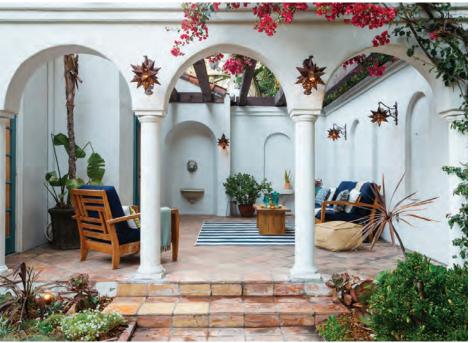

1122 GRETNA GREEN WAY BRENTWOOD | \$5,188,000 OPEN TUESDAY 11-2PM | NEW LISTING 5 BEDS | 8 BATHS | 7,500 SQ. FT. | 7,474 SQ. FT. LOT

### New Modern Farmhouse

A new modern farmhouse in Brentwood that embodies the California lifestyle with a grand entry and stunning courtyard. The open floor plan includes a formal living and dining room that leads to a chef's kitchen and a sensational family room. The upper floor consists of a master suite plus two secondary rooms. The basement features a fully equipped theater room, library, gym, sauna, and wine cellar with a wet bar and entertaining area. The backyard is an oasis with pool, spa and barbecue area.