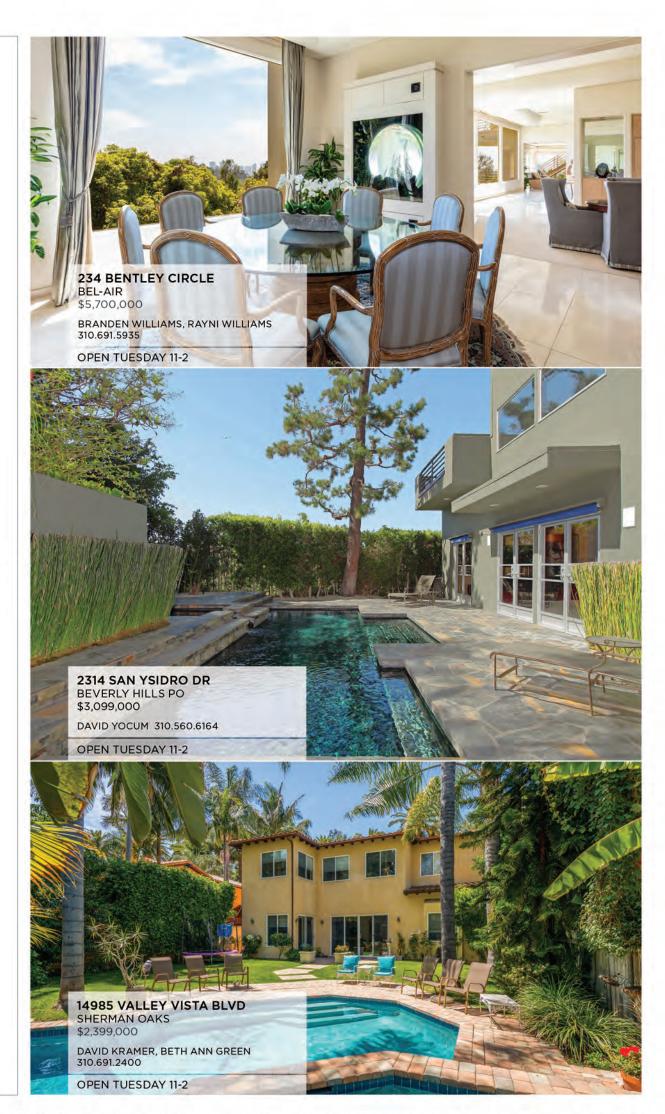

# Newly Constructed Warm Contemporary in Brentwood

### 800 N. TIGERTAIL ROAD | BRENTWOOD | \$10,899,000

Located on one of the most revered streets on the Westside, this stunning new contemporary, welcomes with soaring ceilings, an open floor plan, bright natural light, and expansive city and ocean views from every level. This custom masterpiece boasts seven bedrooms, eight bathrooms, media room, wine cellar, and rooftop deck with its own spa and fire-pit. The grassy backyard features a fire-pit, barbecue, and a dramatic infinity edge pool. 800 N. Tigertail is a must see.

# OPEN Tuesday 11–2PM

### NEW LISTING

7 BEDS 8 BATHS 7,890 SQ. FT. 13,020 SQ. FT. LOT