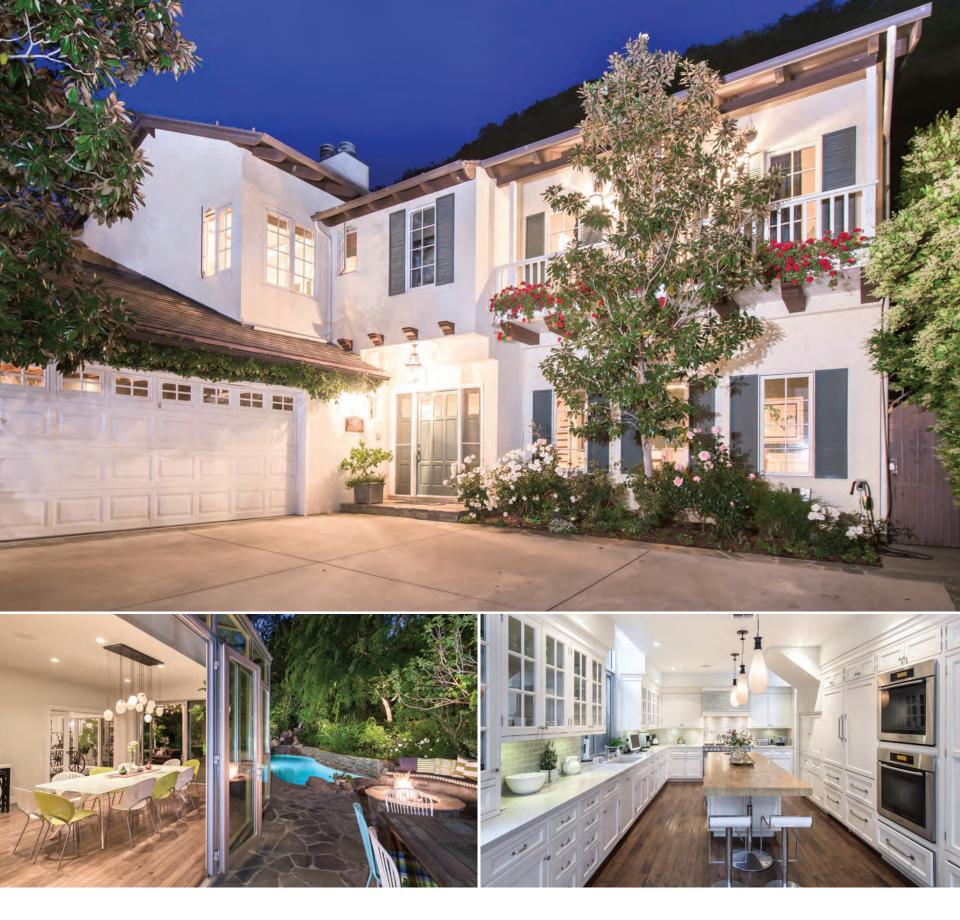

1122 GRETNA GREEN WAY BRENTWOOD | \$5,188,000 OPEN TUESDAY 11-2PM | NEW LISTING 5 BEDS | 8 BATHS | 7,500 SQ. FT. | 7,474 SQ. FT. LOT

### New Modern Farmhouse

A new modern farmhouse in Brentwood that embodies the California lifestyle with a grand entry and stunning courtyard. The open floor plan includes a formal living and dining room that leads to a chef's kitchen and a sensational family room. The upper floor consists of a master suite plus two secondary rooms. The basement features a fully equipped theater room, library, gym, sauna, and wine cellar with a wet bar and entertaining area. The backyard is an oasis with pool, spa and barbecue area.

SANTIAGO ARANA SANTIAGO@THEAGENCYRE.COM 310.926.9808 LIC. #01492489 **TAL GILBOA-NEHEMIA** TALREALTOR77@YAHOO.COM 818.370.1105 LIC. #01932260