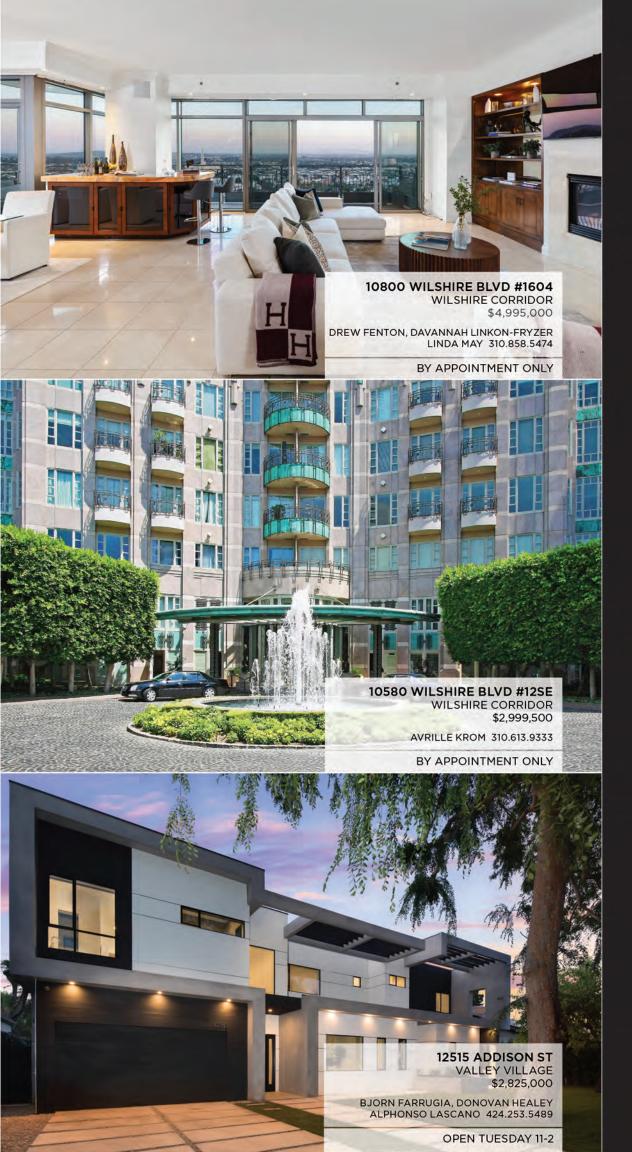

### Private Urban Compound

With white Oak floors, gardens with olive trees, bay laurels and rosemary, this urban compound is complete with three bedrooms plus a superb master suite.

 OPEN TUESDAY 11-2 PM
 NEW LISTING

 4 BEDS
 2.5 BATHS
 3,165 SQ. FT.
 6,800 SQ. FT. LOT

## AILEEN COMORA

ACOMORA@THEAGENCYRE.COM 424.230.3746 LIC. #01002982 PAUL LESTER PLESTER@THEAGENCYRE.COM 424.230.3747 LIC. #01338925 Savills

8481 HOLLYWOOD BLVD. SUNSET STRIP | \$3,695,000

**OPEN TUESDAY 11-2 PM** | NEW LISTING **2 BEDS | 3 BATHS | 3,425 SQ. FT. | 8,886 SQ. FT. LOT** 