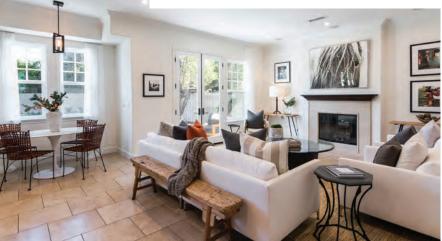

1122 GRETNA GREEN WAY BRENTWOOD | \$5,188,000 OPEN TUESDAY 11-2PM | NEW LISTING 5 BEDS | 8 BATHS | 7,500 SQ. FT. | 7,474 SQ. FT. LOT

### New Modern Farmhouse

A new modern farmhouse in Brentwood that embodies the California lifestyle with a grand entry and stunning courtyard. The open floor plan includes a formal living and dining room that leads to a chef's kitchen and a sensational family room. The upper floor consists of a master suite plus two secondary rooms. The basement features a fully equipped theater room, library, gym, sauna, and wine cellar with a wet bar and entertaining area. The backyard is an oasis with pool, spa and barbecue area.