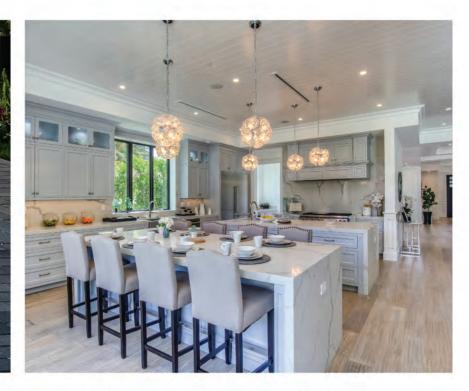

1122 GRETNA GREEN WAY BRENTWOOD | \$5,188,000 OPEN TUESDAY 11-2PM | NEW LISTING 5 BEDS | 8 BATHS | 7,500 SQ. FT. | 7,474 SQ. FT. LOT

### New Modern Farmhouse

A new modern farmhouse in Brentwood that embodies the California lifestyle with a grand entry and stunning courtyard. The open floor plan includes a formal living and dining room that leads to a chef's kitchen and a sensational family room. The upper floor consists of a master suite plus two secondary rooms. The basement features a fully equipped theater room, library, gym, sauna, and wine cellar with a wet bar and entertaining area. The backyard is an oasis with pool, spa and barbecue area.

SANTIAGO ARANA SANTIAGO@THEAGENCYRE.COM 310.926.9808 LIC. #01492489 **TAL GILBOA-NEHEMIA** TALREALTOR77@YAHOO.COM 818.370.1105 LIC. #01932260