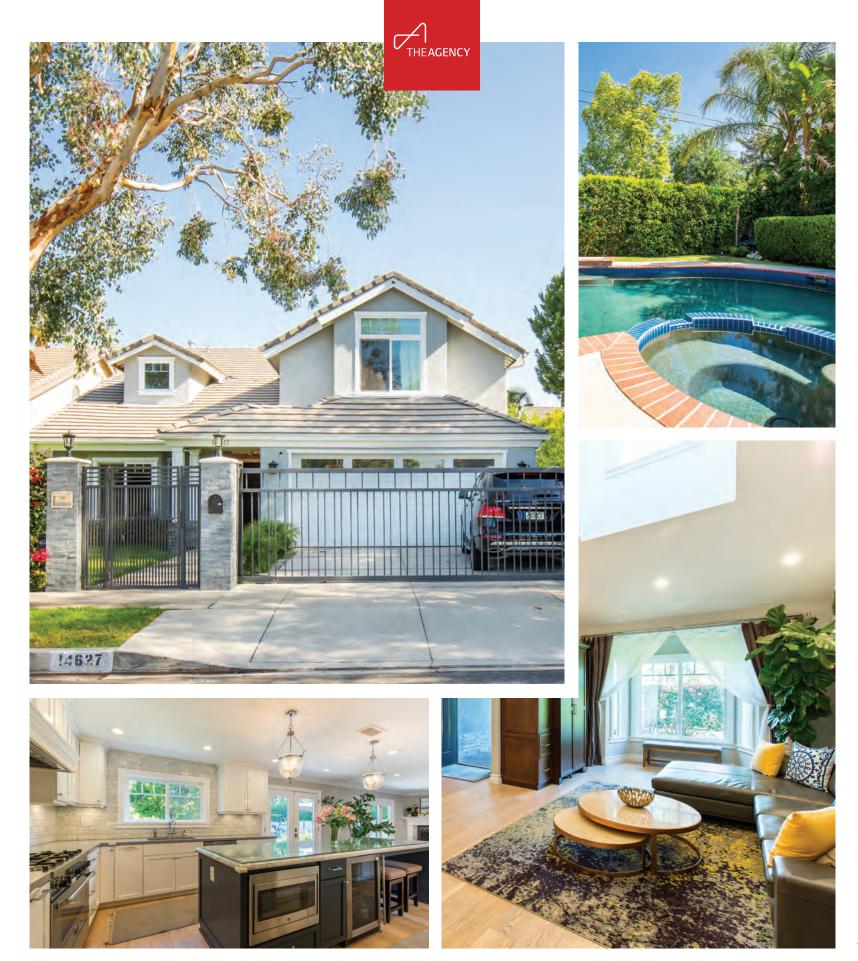

5 BEDS 7 BATHS 6,377 SQ. FT. 8,390 SQ. FT. LOT

11-2PM

**14627 ADDISON STREET** SHERMAN OAKS | \$1,849,000. 
 OPEN TUESDAY 11-2 PM
 NEW LISTING

 5 BEDS
 4 BATHS
 3,298 SQ. FT.
 6,616 SQ. FT. LOT

DON HELLER DHELLER@THEAGENCYRE.COM 424.400.5920 LIC. #01198240 JON GRAUMAN