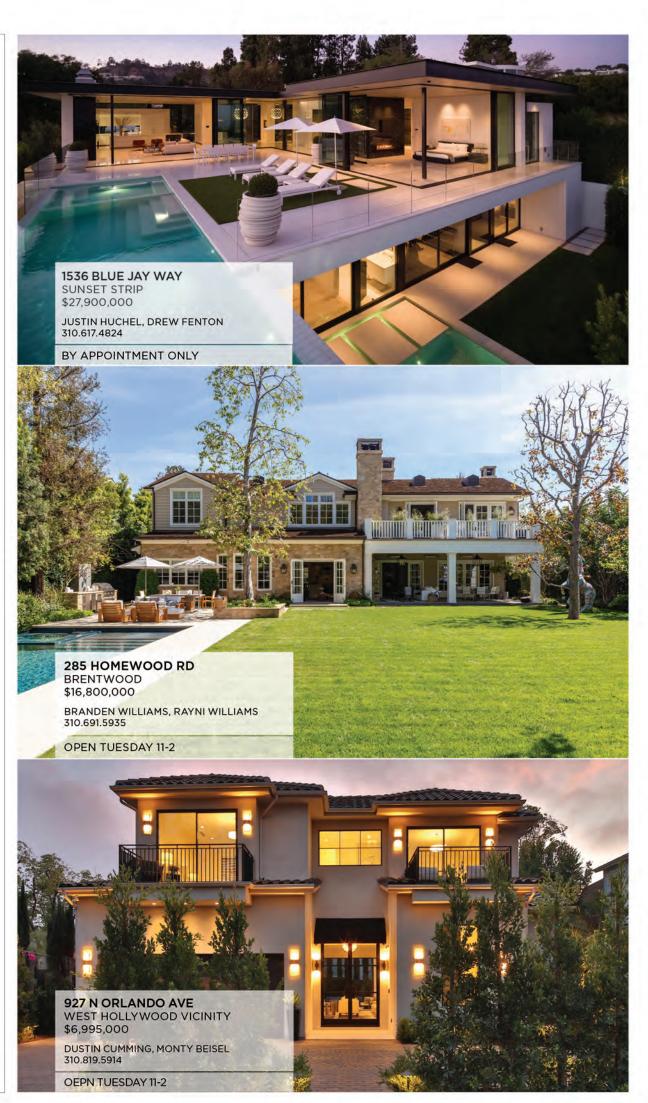

1122 GRETNA GREEN WAY BRENTWOOD | \$5,188,000 OPEN TUESDAY 11-2PM | NEW LISTING 5 BEDS | 8 BATHS | 7,500 SQ. FT. | 7,474 SQ. FT. LOT

### New Modern Farmhouse

A new modern farmhouse in Brentwood that embodies the California lifestyle with a grand entry and stunning courtyard. The open floor plan includes a formal living and dining room that leads to a chef's kitchen and a sensational family room. The upper floor consists of a master suite plus two secondary rooms. The basement features a fully equipped theater room, library, gym, sauna, and wine cellar with a wet bar and entertaining area. The backyard is an oasis with pool, spa and barbecue area.

SANTIAGO ARANA SANTIAGO@THEAGENCYRE.COM 310.926.9808 LIC. #01492489 **TAL GILBOA-NEHEMIA** TALREALTOR77@YAHOO.COM 818.370.1105 LIC. #01932260