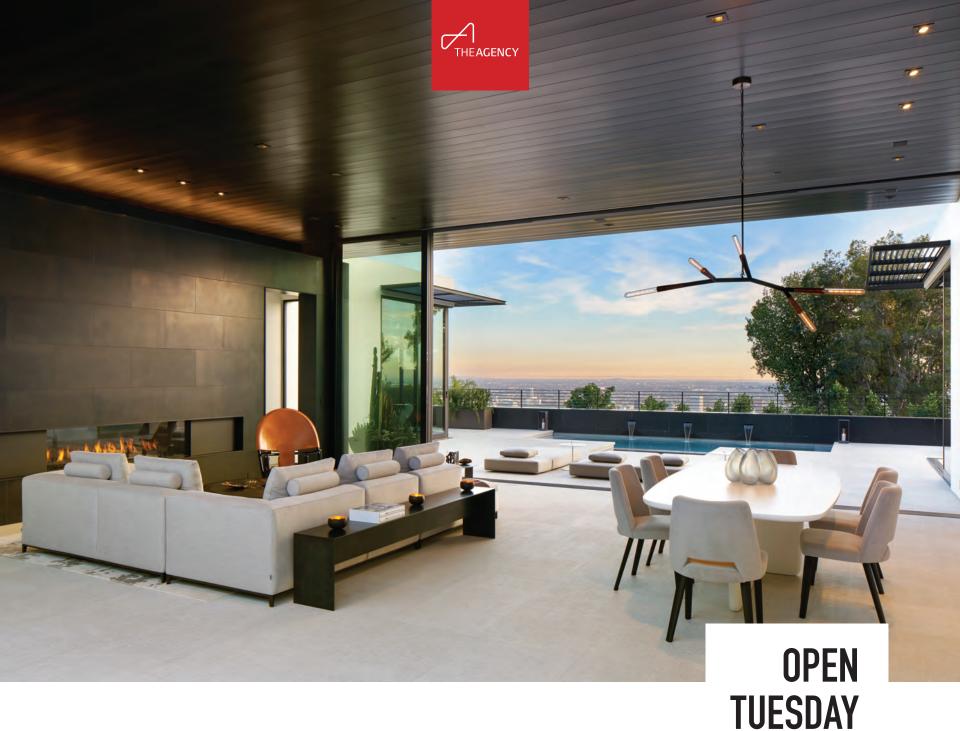

# Newly Constructed Warm Contemporary in Brentwood

### 800 N. TIGERTAIL ROAD | BRENTWOOD | \$10,899,000

Located on one of the most revered streets on the Westside, this stunning new contemporary, welcomes with soaring ceilings, an open floor plan, bright natural light, and expansive city and ocean views from every level. This custom masterpiece boasts seven bedrooms, eight bathrooms, media room, wine cellar, and rooftop deck with its own spa and fire-pit. The grassy backyard features a fire-pit, barbecue, and a dramatic infinity edge pool. 800 N. Tigertail is a must see.

# OPEN Tuesday 11–2PM

### NEW LISTING

7 BEDS 8 BATHS 7,890 SQ. FT. 13,020 SQ. FT. LOT