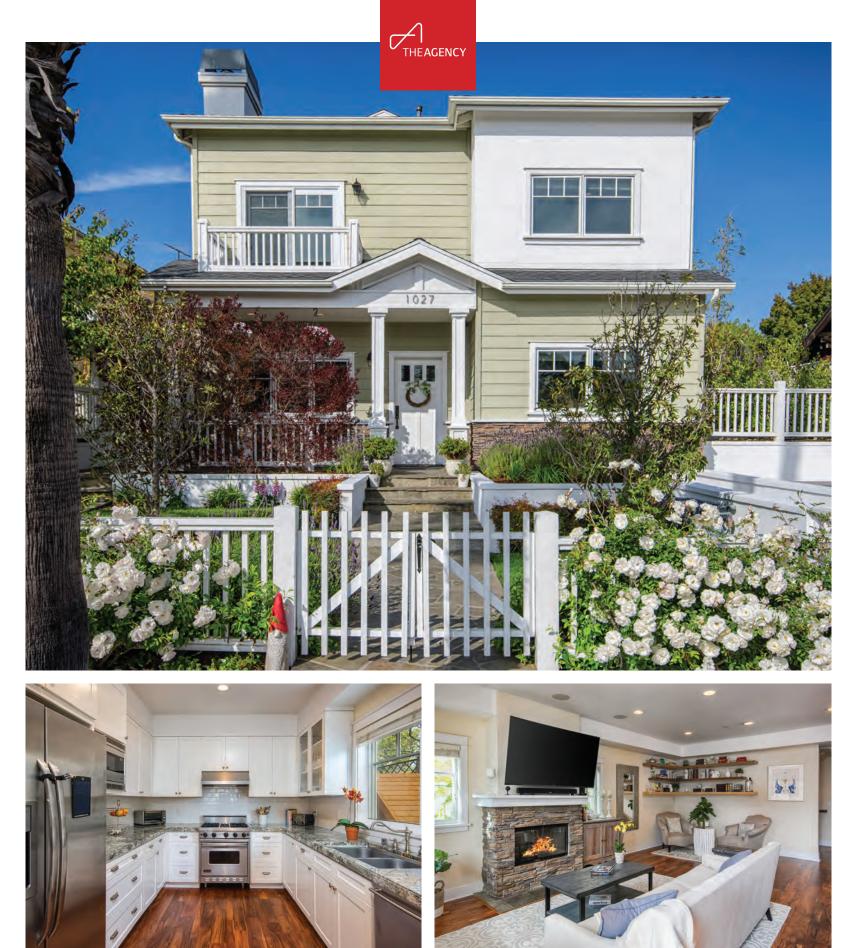

BLAIR CHANG BCHANG@THEAGENCYRE.COM 424.230.3703 LIC. #01248419

ociate of Savills

**1027 21ST STREET #1** SANTA MONICA | \$2,250,000 
 OPEN TUESDAY 11-2 PM
 NEW LISTING

 3 BEDS
 2.5 BATHS
 1,927 SQ. FT.
 6,294 SQ. FT. LOT

BLAIR CHANG BCHANG@THEAGENCYRE.COM 424.230.3703 LIC. #01248419