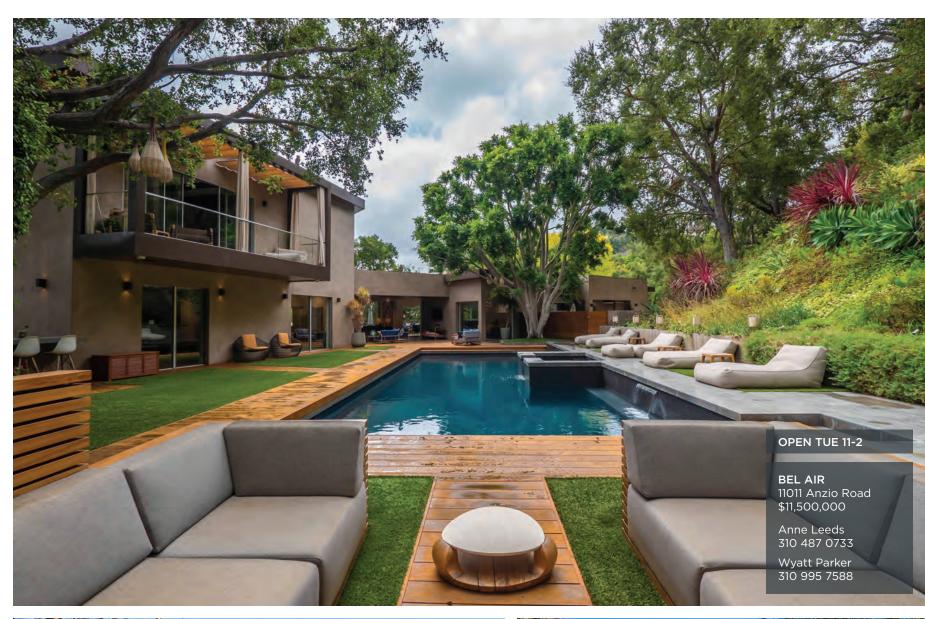

### OPEN TUESDAY 11-2 SERVING LUNCH

AnzioRd.com Offered at \$11,500,000

### 11011 ANZIO ROAD BEL AIR

Enjoy complete privacy and the feeling of a resort lifestyle in this extraordinary gated retreat. Striking modern architectural with mid century influences and tremendous emotional impact. Open concept living spaces with floor to ceiling glass doors that disappear when opened create the ultimate indoor- outdoor experience. Fully equipped "Chef's" kitchen with incredible agate slab dining bar. The spacious master suite overlooks the beautifully landscaped grounds and features private balcony, drop down TV, spa like master bath sanctuary and a "to die for" closet." Four additional and beautifully appointed bedroom suites plus maids suite with separate entrance off kitchen. Den with fireplace, Large family/game room which opens to pool. Smart home with Crestron lighting, AV and integrated systems. The grounds feature expansive patios and decks, outdoor kitchen and pizza oven, lounge area with fireplace and the beautiful 50' pool with spa, which was the centerpiece of what was once the former Esther Williams estate, before it was reimagined.

ANNE LEEDS 310 487 0733 anne@anneleeds.com WYATT PARKER 310 995 7588 wparker@pacunionla.com

Pacific Union International does not guarantee the accuracy of square footage, lot size or other information concerning the condition or features of property the buyer is advised to independently verify the accuracy of all information through personal inspection and with appropriate professionals. This is not intended as a solicitation if your property is currently listed with another broker. License # 00924608 | 02003324