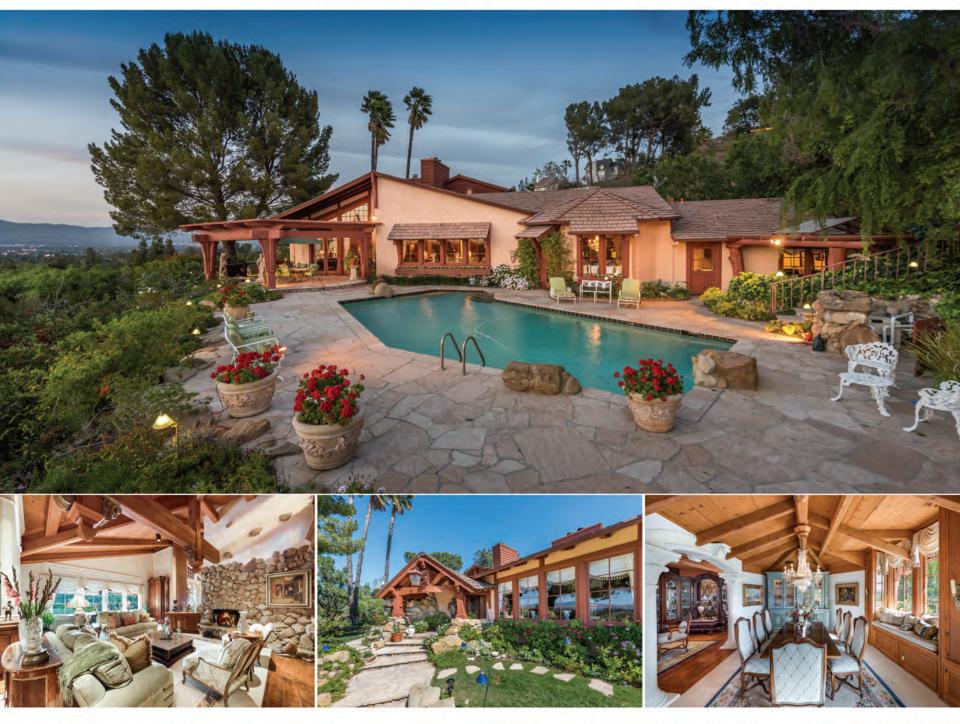

## 1247 ROBERTO LANE BEL AIR

OFFERED AT \$14,295,000

OPEN TUESDAY 11-2

JOE BABAJIAN 310.623.8800 Cal BRE# 00813384

MITRA SISATAR 310.777.6372 Cal BRE# 01239374

©2017 Coldwell Banker Residential Brokerage. All Rights Reserved. Coldwell Banker Residential Brokerage fully supports the principles of the Fair Housing Act and the Equal Opportunity Act. Owned by a subsidiary of NRT LLC. Coldwell Banker, the Coldwell Banker Logo, Coldwell Banker Global Luxury and the Coldwell Banker Global Luxury logo service marks are registered or pending registrations owned by Coldwell Banker Real Estate LLC. Broker does not guarantee the accuracy of square footage, lot size or other information concerning the condition or features of property provided by seller or obtained from public records or other sources, and the buyer is advised to independently verify the accuracy of that information through personal inspection and with appropriate professionals.