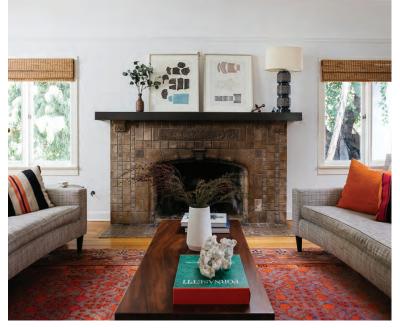

1122 GRETNA GREEN WAY BRENTWOOD | \$5,188,000 OPEN TUESDAY 11-2PM | NEW LISTING 5 BEDS | 8 BATHS | 7,500 SQ. FT. | 7,474 SQ. FT. LOT

### New Modern Farmhouse

A new modern farmhouse in Brentwood that embodies the California lifestyle with a grand entry and stunning courtyard. The open floor plan includes a formal living and dining room that leads to a chef's kitchen and a sensational family room. The upper floor consists of a master suite plus two secondary rooms. The basement features a fully equipped theater room, library, gym, sauna, and wine cellar with a wet bar and entertaining area. The backyard is an oasis with pool, spa and barbecue area.