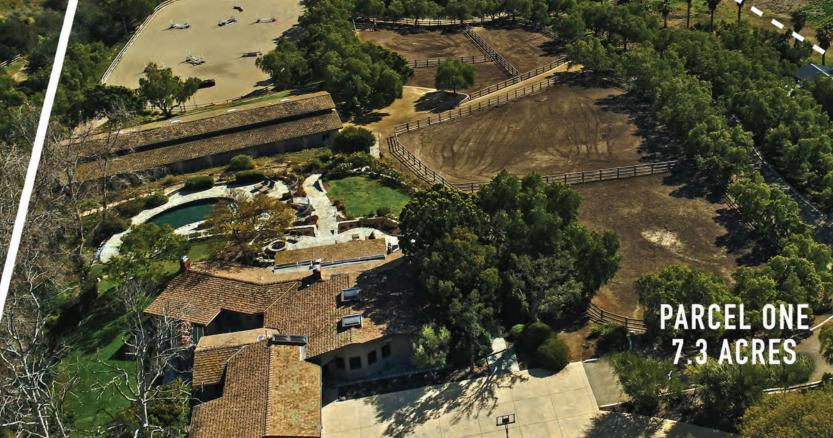

# THEAGENCYRE.COM

savills

RA

RODEO

REALTY

Fine Estate

27580 WINDING WAY MALIBU | \$13,950,000 OPEN WEDNESDAY 9:30-2PM | NEW LISTING 2 PARCELS | 11 ACRES | DEVELOPMENT | COMPOUND | INVESTMENT | SUNDANCERANCHMALIBU.COM

### Claim a Place by the Sun, Surf, and Sand

Southern California splendor blends with equestrian refinement on this almost 11 acre Malibu ranch. This sprawling gated compound welcomes developers, investors or end users. Peaceful country living only 15 miles from Santa Monica. The first time on the market as a duel parcel, this extraordinary Malibu equestrian property offers breathtaking panoramic ocean views and spectacular grounds.

PARCEL TWO 3.5 ACRES

DENISE SNANOUDJ DENISE.S@THEAGENCYRE.COM 323.646.8866 LIC. #01101684 CRAIG KNIZEK CKNIZEK@THEAGENCYRE.COM 424.230.3718 LIC. #01377932