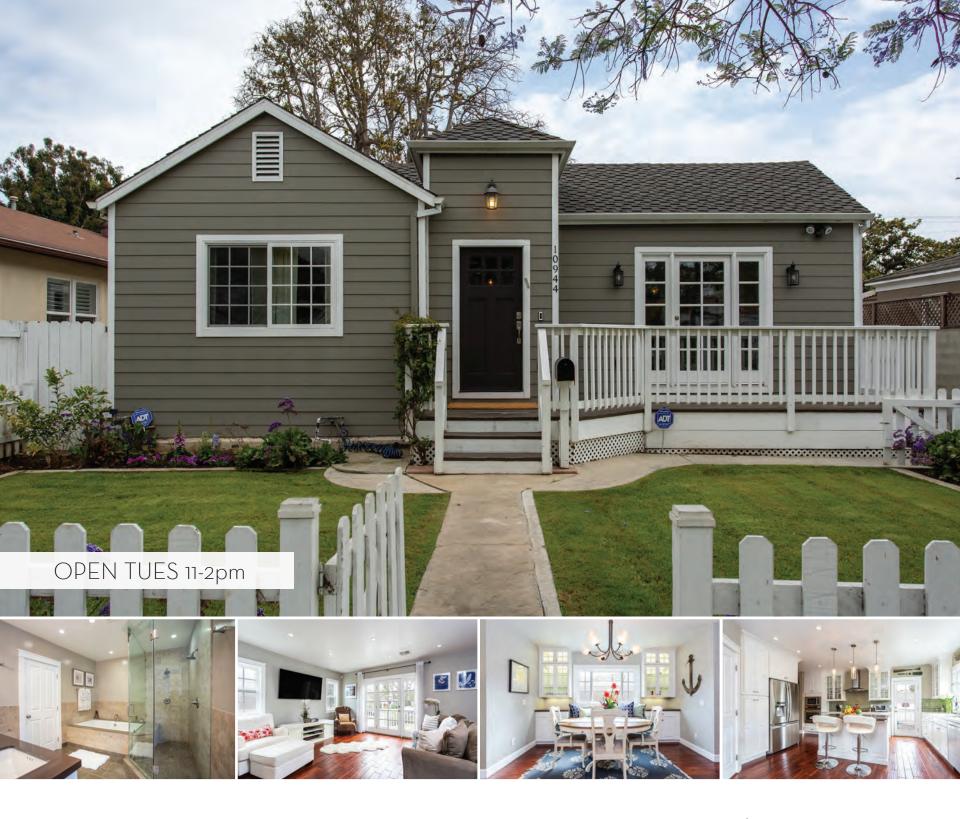

### 10944 Ayres Ave, Rancho Park

Turn-key Traditional home with Craftsman influences, completely remodeled in 2012! Located only 1 block to Westside Pavillion, and moments to the Expo station, yet on a quiet block, this 4 bedroom home has it all, including a white picket fence and front porch, plus professional landscaping. Turn-key throughout! Open concept, with generous living room leading to large dining room with built in sideboard/hutch, flooded with sunlight from every direction, then opening to a sparkling, large cook's kitchen, with stone countertops, center island and garden views. Large en suite master includes luxury bathroom with stone floors, large soaking tub, huge shower and walk-in closet. Guest wing includes 3 bedrooms plus full bath with dual sinks and large tub/shower. Per prior owner, new windows, doors, roof, plumbing, electrical, ducting, decking, sewer line – all done about 6 years ago. Generous grassy yard, outdoor dining terrace and fully fenced/gate driveway. This offering is the best value on the market today in the area!

Offered at: \$1,699,000 | 10944AyresAve.com

PETER **MAURICE** petermaurice.com 310-623-8819

TREGG **RUSTAD** treggrustad.com 310-623-8825

202 North Canon Drive Beverly Hills, CA 90210 DRE#01349144/01129738