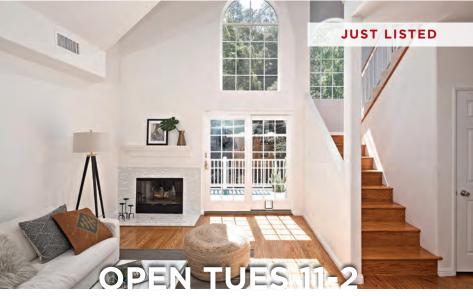

1122 GRETNA GREEN WAY BRENTWOOD | \$5,188,000 OPEN TUESDAY 11-2PM | NEW LISTING 5 BEDS | 8 BATHS | 7,500 SQ. FT. | 7,474 SQ. FT. LOT

### New Modern Farmhouse

A new modern farmhouse in Brentwood that embodies the California lifestyle with a grand entry and stunning courtyard. The open floor plan includes a formal living and dining room that leads to a chef's kitchen and a sensational family room. The upper floor consists of a master suite plus two secondary rooms. The basement features a fully equipped theater room, library, gym, sauna, and wine cellar with a wet bar and entertaining area. The backyard is an oasis with pool, spa and barbecue area.

SANTIAGO ARANA SANTIAGO@THEAGENCYRE.COM 310.926.9808 LIC. #01492489 **TAL GILBOA-NEHEMIA** TALREALTOR77@YAHOO.COM 818.370.1105 LIC. #01932260