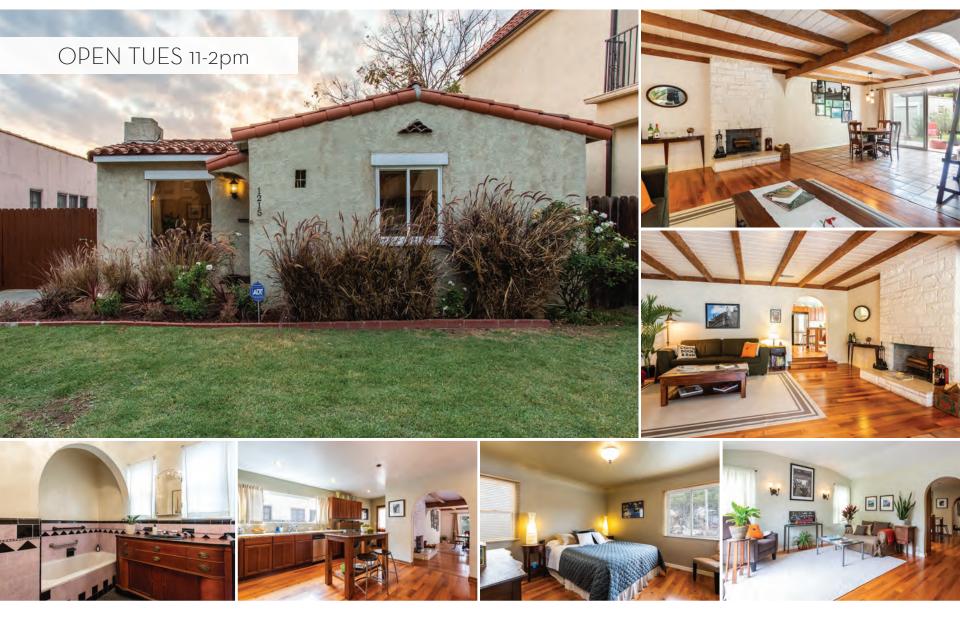

# CLASSIC MIRACLE MILE SPANISH HOME

## 1215 S Cloverdale Ave, Miracle Mile

Charming, move-in condition Spanish on great block, moments to County Art Museum, Expo station and Miracle Mile commerce. A rare find at this price in today's market, this property offers vintage character throughout including hardwood floors, beams and vintage millwork. At the center of the home: a remodeled eat-in 'cooks' kitchen, leading to formal living room and enormous family room. Large sliding glass doors open to deep grassy yard with loggia-covered dining patio. 2 bedrooms including master with walk in closet, 2 baths, and office alcove. Turn-key with central A/C, and newer features and systems! Plenty of off-street parking with long drive leading to garage. Don't miss.

Offered at: \$1,099,000 | 1215CloverdaleAve.com

PETER **MAURICE** petermaurice.com 310-623-8819

TREGG **RUSTAD** treggrustad.com 310-623-8825

202 North Canon Drive Beverly Hills, CA 90210 DRE#01349144/01129738