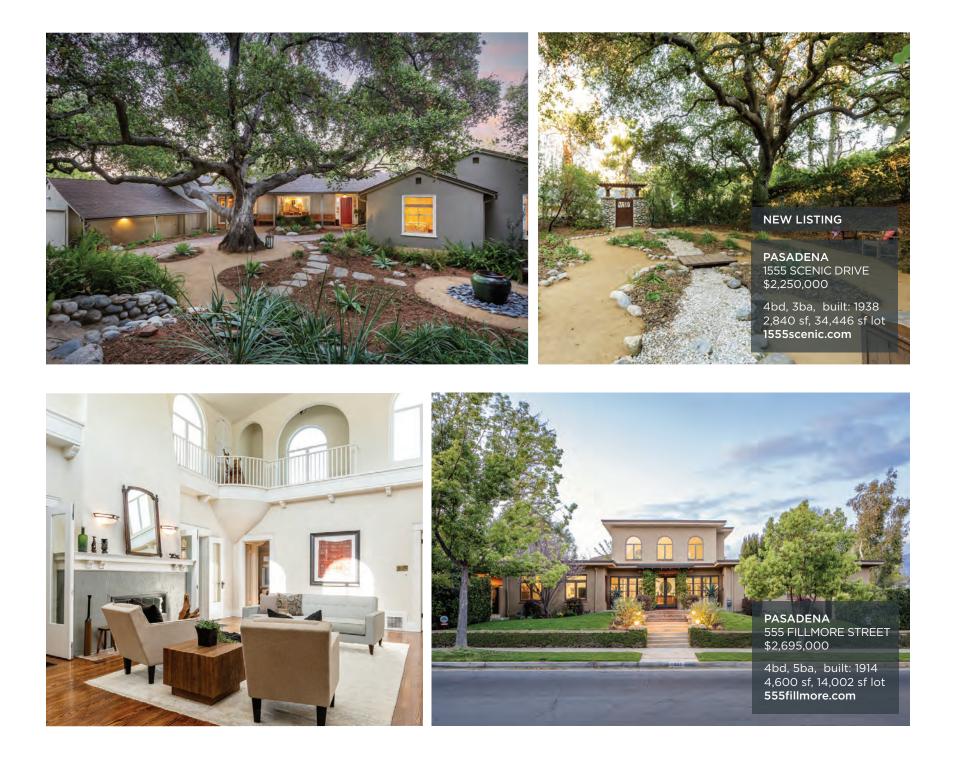

### OPEN TUESDAY 11-2PM

\$2,695,000 | 5 BEDS | 3 BATHS | 2,596 SQ. FT. | 17,892 SQ. FT. LOT

### DAVID SOLOMON

DS@THEAGENCYRE.COM 424.400.5905 LIC. # 01386406

### OM ANNA@THEAGENCYRE.COM 424.400.5903 LIC. # 00850601

**ANNA SOLOMON** 











## WINE & CHEESE TWILIGHT OPENS TUESDAY 5/8 & FRIDAY 5/11 FROM 5-7PM



### 7815 MULHOLLAND DR | HOLLYWOOD HILLS

Gated and private Mulholland Drive estate with majestic views, offered for the first time in 50 years. Lovingly maintained home, situated in a Provence-like setting, surrounded by mature fruit trees, lush greenery, roses and lavender. 4 bd, 3 ba, den, fireplace and sparkling pool. Offered at \$2,549,000



#### CHRIS & SANDY CARLSON Realtors

323 496 6655 homesbychris@me.com loveyourhideaway.com



# TED CLARK & HEATHER LILLARD







**TED CLARK** Director, Estates Division

626 817 2123 office tedclarkandpartners@gmail.com

tedclarkandpartners.com



**HEATHER LILLARD** Director, Estates Division

323 363 3610 mobile

heather@heatherlillard.com

PACIFIC UNION

Pacific Union does not guarantee the accuracy of square footage, lot size, or other information concerning the condition or features of the property provided by the seller or obtained from public records and other sources and the buyer is advised to independently verify the accuracy of that information. License 01074290 | 01892752.

STUNNING 1960S ARCHITECTURAL BY FAMED MID-CENTURY ARCHITECT, EDWIN FIELDS | AIA



### 1138 SAN YSIDRO DRIVE | BEVERLY HILLS

OFFERED AT \$3,799,000

BY APPOINTMENT ONLY

NEYSHIA GO DIRECTOR, ESTATES DIVISION

310.882.8357 | neys