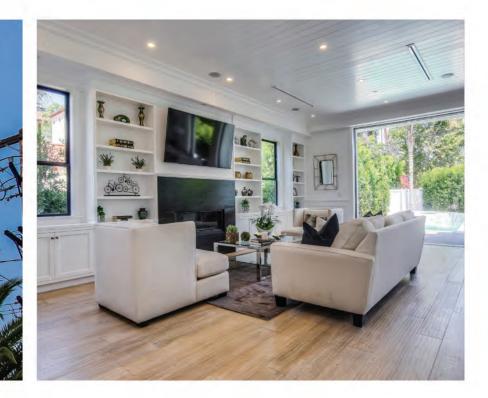

1122 GRETNA GREEN WAY BRENTWOOD | \$5,188,000 OPEN TUESDAY 11-2PM | NEW LISTING 5 BEDS | 8 BATHS | 7,500 SQ. FT. | 7,474 SQ. FT. LOT

### New Modern Farmhouse

A new modern farmhouse in Brentwood that embodies the California lifestyle with a grand entry and stunning courtyard. The open floor plan includes a formal living and dining room that leads to a chef's kitchen and a sensational family room. The upper floor consists of a master suite plus two secondary rooms. The basement features a fully equipped theater room, library, gym, sauna, and wine cellar with a wet bar and entertaining area. The backyard is an oasis with pool, spa and barbecue area.

SANTIAGO ARANA SANTIAGO@THEAGENCYRE.COM 310.926.9808 LIC. #01492489 **TAL GILBOA-NEHEMIA** TALREALTOR77@YAHOO.COM 818.370.1105 LIC. #01932260