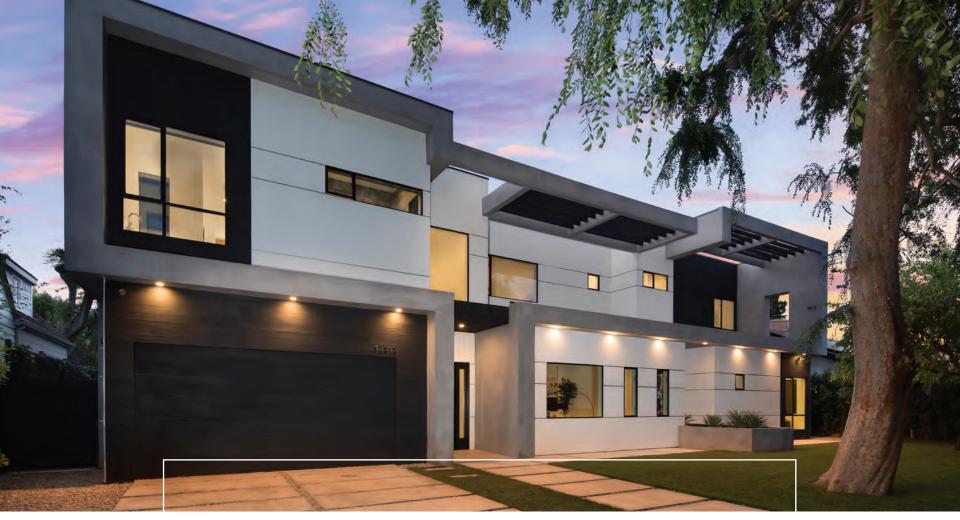

# Newly Constructed Warm Contemporary in Brentwood

### 800 N. TIGERTAIL ROAD | BRENTWOOD | \$10,899,000

Located on one of the most revered streets on the Westside, this stunning new contemporary, welcomes with soaring ceilings, an open floor plan, bright natural light, and expansive city and ocean views from every level. This custom masterpiece boasts seven bedrooms, eight bathrooms, media room, wine cellar, and rooftop deck with its own spa and fire-pit. The grassy backyard features a fire-pit, barbecue, and a dramatic infinity edge pool. 800 N. Tigertail is a must see.

# OPEN Tuesday 11–2PM

### NEW LISTING

7 BEDS 8 BATHS 7,890 SQ. FT. 13,020 SQ. FT. LOT