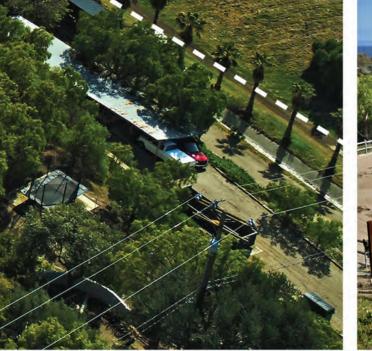

# THEAGENCYRE.COM

savills

RA

RODEO

REALTY

Fine Estate

27580 WINDING WAY MALIBU | \$13,950,000 OPEN WEDNESDAY 9:30-2PM | NEW LISTING 2 PARCELS | 11 ACRES | DEVELOPMENT | COMPOUND | INVESTMENT | SUNDANCERANCHMALIBU.COM

### Claim a Place by the Sun, Surf, and Sand

Southern California splendor blends with equestrian refinement on this almost 11 acre Malibu ranch. This sprawling gated compound welcomes developers, investors or end users. Peaceful country living only 15 miles from Santa Monica. The first time on the market as a duel parcel, this extraordinary Malibu equestrian property offers breathtaking panoramic ocean views and spectacular grounds.