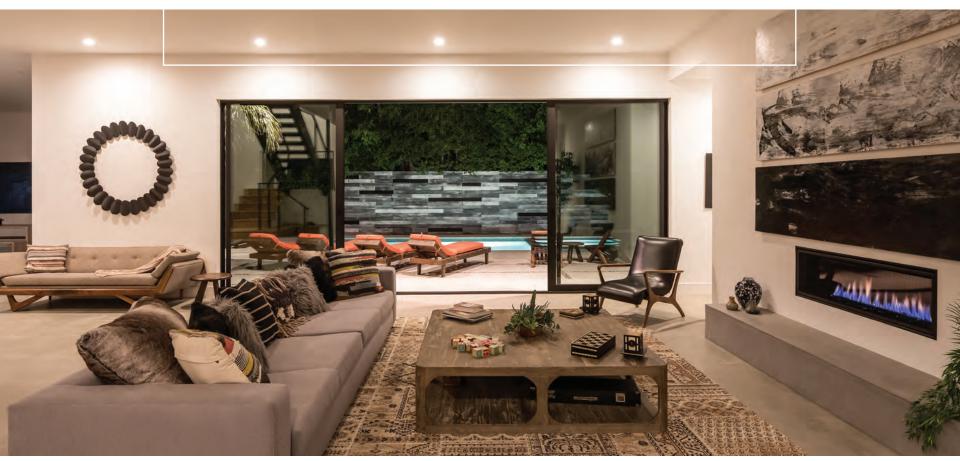

# Newly Constructed Warm Contemporary in Brentwood

### 800 N. TIGERTAIL ROAD | BRENTWOOD | \$10,899,000

Located on one of the most revered streets on the Westside, this stunning new contemporary, welcomes with soaring ceilings, an open floor plan, bright natural light, and expansive city and ocean views from every level. This custom masterpiece boasts seven bedrooms, eight bathrooms, media room, wine cellar, and rooftop deck with its own spa and fire-pit. The grassy backyard features a fire-pit, barbecue, and a dramatic infinity edge pool. 800 N. Tigertail is a must see.

# OPEN Tuesday 11–2PM

### NEW LISTING

7 BEDS 8 BATHS 7,890 SQ. FT. 13,020 SQ. FT. LOT