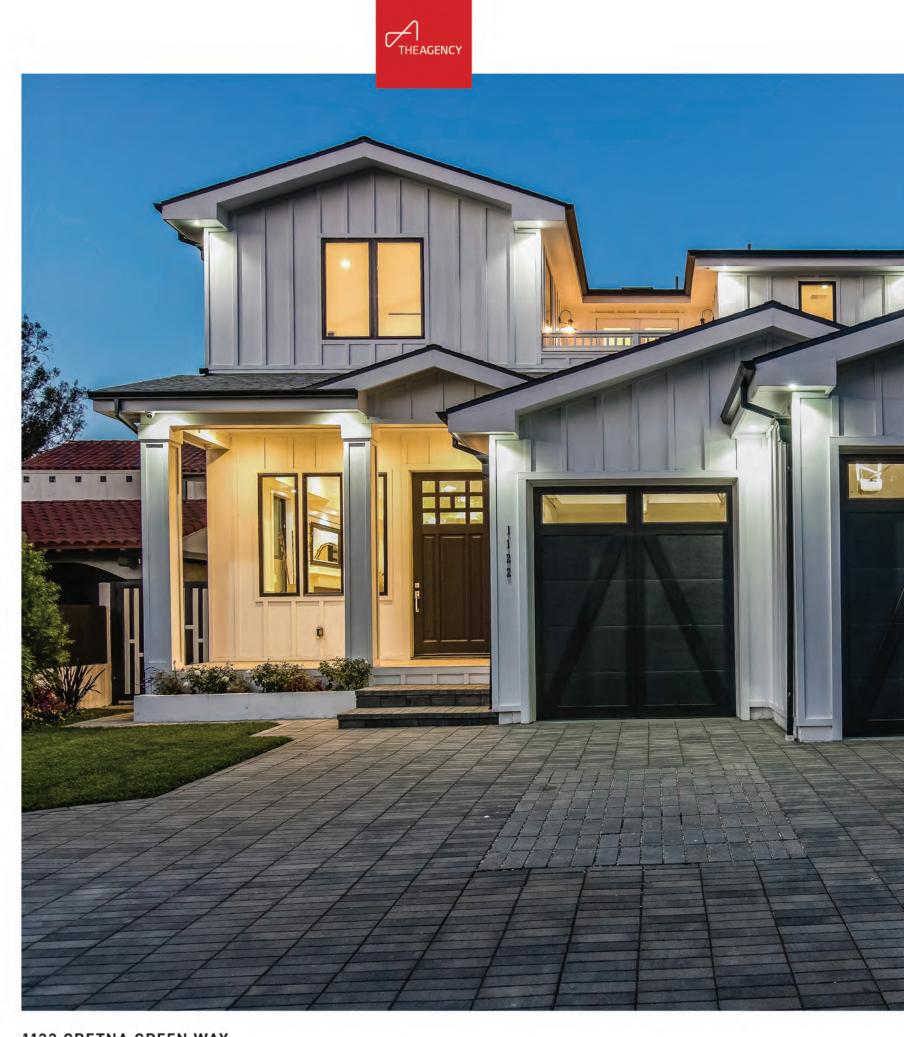

1122 GRETNA GREEN WAY BRENTWOOD | \$5,188,000 OPEN TUESDAY 11-2PM | NEW LISTING 5 BEDS | 8 BATHS | 7,500 SQ. FT. | 7,474 SQ. FT. LOT

### New Modern Farmhouse

A new modern farmhouse in Brentwood that embodies the California lifestyle with a grand entry and stunning courtyard. The open floor plan includes a formal living and dining room that leads to a chef's kitchen and a sensational family room. The upper floor consists of a master suite plus two secondary rooms. The basement features a fully equipped theater room, library, gym, sauna, and wine cellar with a wet bar and entertaining area. The backyard is an oasis with pool, spa and barbecue area.

SANTIAGO ARANA SANTIAGO@THEAGENCYRE.COM 310.926.9808 LIC. #01492489 **TAL GILBOA-NEHEMIA** TALREALTOR77@YAHOO.COM 818.370.1105 LIC. #01932260