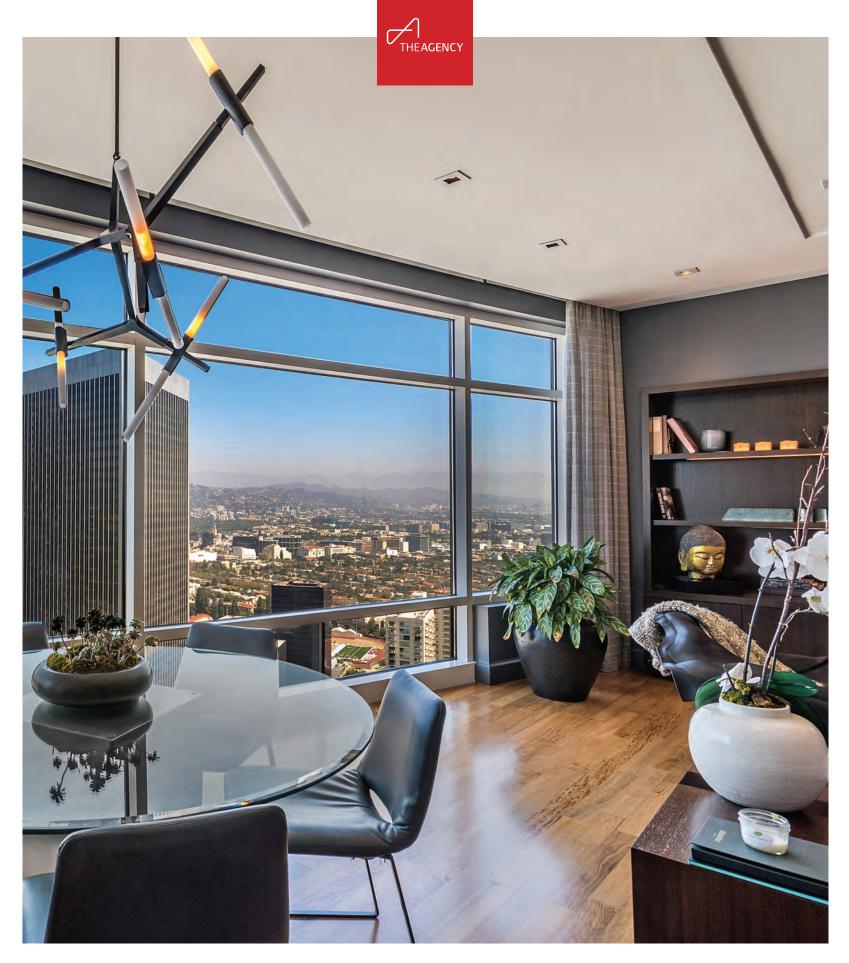

1122 GRETNA GREEN WAY BRENTWOOD | \$5,188,000 OPEN TUESDAY 11-2PM | NEW LISTING 5 BEDS | 8 BATHS | 7,500 SQ. FT. | 7,474 SQ. FT. LOT

### New Modern Farmhouse

A new modern farmhouse in Brentwood that embodies the California lifestyle with a grand entry and stunning courtyard. The open floor plan includes a formal living and dining room that leads to a chef's kitchen and a sensational family room. The upper floor consists of a master suite plus two secondary rooms. The basement features a fully equipped theater room, library, gym, sauna, and wine cellar with a wet bar and entertaining area. The backyard is an oasis with pool, spa and barbecue area.

SANTIAGO ARANA SANTIAGO@THEAGENCYRE.COM 310.926.9808 LIC. #01492489 **TAL GILBOA-NEHEMIA** TALREALTOR77@YAHOO.COM 818.370.1105 LIC. #01932260