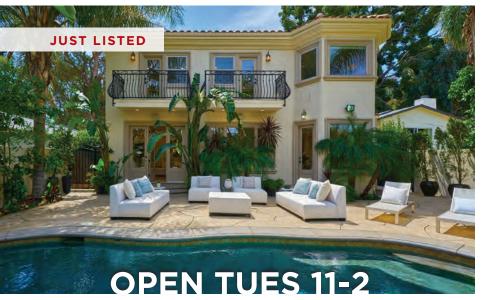

1122 GRETNA GREEN WAY BRENTWOOD | \$5,188,000 OPEN TUESDAY 11-2PM | NEW LISTING 5 BEDS | 8 BATHS | 7,500 SQ. FT. | 7,474 SQ. FT. LOT

### New Modern Farmhouse

A new modern farmhouse in Brentwood that embodies the California lifestyle with a grand entry and stunning courtyard. The open floor plan includes a formal living and dining room that leads to a chef's kitchen and a sensational family room. The upper floor consists of a master suite plus two secondary rooms. The basement features a fully equipped theater room, library, gym, sauna, and wine cellar with a wet bar and entertaining area. The backyard is an oasis with pool, spa and barbecue area.

SANTIAGO ARANA SANTIAGO@THEAGENCYRE.COM 310.926.9808 LIC. #01492489 **TAL GILBOA-NEHEMIA** TALREALTOR77@YAHOO.COM 818.370.1105 LIC. #01932260