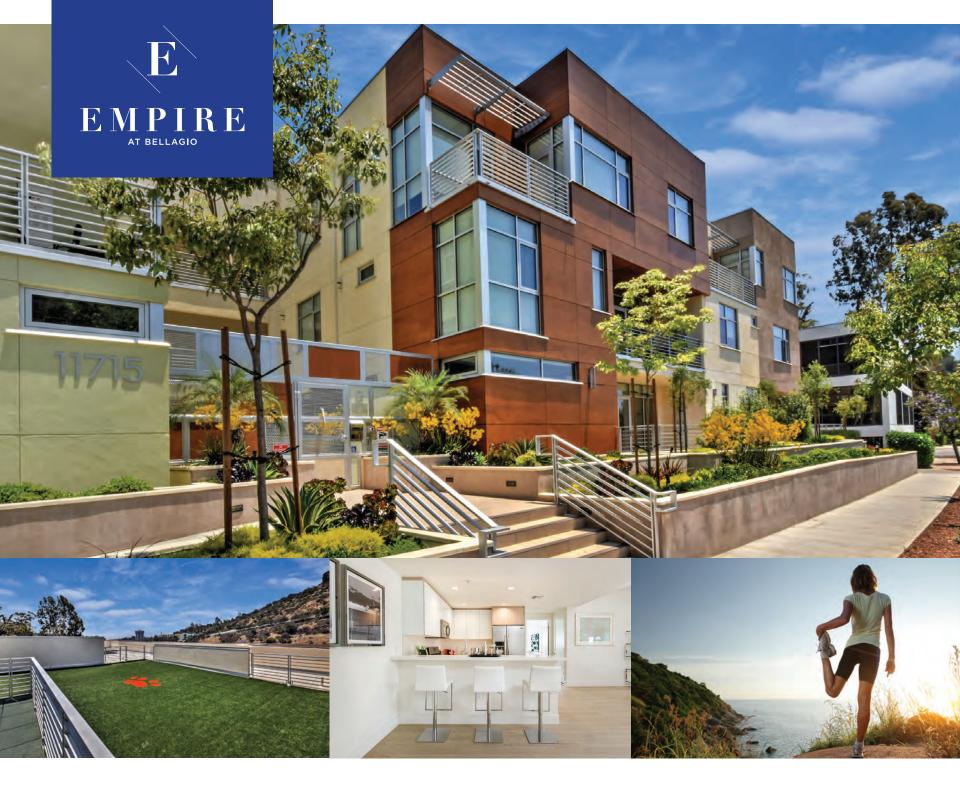

# URBAN LIVING WITH STYLE

#### 1 & 2 bedroom units now available

Spacious layouts with private terraces • Floor to ceiling windows Stunning views of the Getty Center and the Santa Monica Mountains 3000 sF rooftop with lounge seating and Napoleon fireplace, stainless steel gas grill & dining area Gated pet run and grooming area • Private sun bathing area • Executive business lounge On-site fitness facility • Convenient access to Sherman Oaks, West LA, and the Beach Cities

#### YOUR OASIS WITHIN THE CITY

EXCLUSIVE BEL-AIR LUXURY RENTALS. EMPIREATBELLAGIO.COM | 11715 BELLAGIO ROAD, BEL-AIR, CA 90049