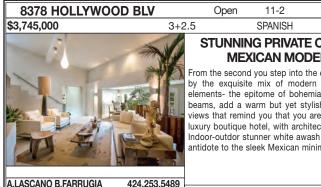

# STUNNING PRIVATE CUSTOM BUILT MEXICAN MODERN OASIS

NEW

From the second you step into the casa you are swept away by the exquisite mix of modern and traditional Mexican elements- the epitome of bohemian-chic. Reclaimed wood beams, add a warm but yet stylish vibe with amazing city views that remind you that you are still in LA. Rivaling any luxury boutique hotel, with architectural detail at every turn Indoor-outdor stunner white awash in color and life-a vivid antidote to the sleek Mexican minimalism.