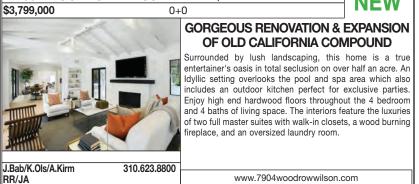

**FSDAY** 















# STUNNING PRIVATE CUSTOM BUILT MEXICAN MODERN OASIS

NEW

From the second you step into the casa you are swept away by the exquisite mix of modern and traditional Mexican elements- the epitome of bohemian-chic. Reclaimed wood beams, add a warm but yet stylish vibe with amazing city views that remind you that you are still in LA. Rivaling any luxury boutique hotel, with architectural detail at every turn Indoor-outdor stunner white awash in color and life-a vivid antidote to the sleek Mexican minimalism.

HILTON & HYLAND





red

11-2

Bring or Send Clients!

SDAY

























# **NEW!** The MLS Stats

Get Statistics for ANY Listing Search.

Get statistics that really matter to you and your clients with the MLS Stats option in the Listing Search! It's Easy; Create a List