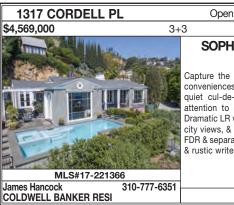

**FSDAY** 















# STUNNING PRIVATE CUSTOM BUILT MEXICAN MODERN OASIS

NEW

From the second you step into the casa you are swept away by the exquisite mix of modern and traditional Mexican elements- the epitome of bohemian-chic. Reclaimed wood beams, add a warm but yet stylish vibe with amazing city views that remind you that you are still in LA. Rivaling any luxury boutique hotel, with architectural detail at every turn Indoor-outdor stunner white awash in color and life-a vivid antidote to the sleek Mexican minimalism.

HILTON & HYLAND





red

11-2

Bring or Send Clients!

SDAY

























# **NEW!** The MLS Stats

Get Statistics for ANY Listing Search.

Get statistics that really matter to you and your clients with the MLS Stats option in the Listing Search! It's Easy; Create a Listing Search, click Run Stats, select a Report, then Print or Email to create custom statistics from any Listing Search!









Questions? Need Assistance? Contact our Help Desk Department!

Please call 310.358.1833 Mon - Fri 8am - 7pm, Sat 9am - 2pm, and Sun 9am-1pm

# THE MLS BROKER CARAVAN™ | TUESDAY OPEN HOUSES



The MLS<sup>™</sup> reserves the right to refuse and/or edit any ad it deems unsuitable.

No ad shall include statistical or numerical comparisons of performance between or among different real estate brokerage fir