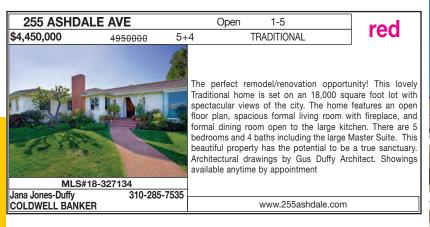

# **SUNDAY OPEN HOUSES**

#### **Beverly Hills**

Single Family

1296 MONTE CIELO DR Open rev \$12,870,000 7+11 **GATED TUSCAN ESTATE** Newly built 2 story BH Estate on 36,000+ sf lot. Main House: 5BR, 7BA. 2 story Guest Hse: 2-1BR, 1BA studios. 11,600+ sf. interior. Home theater, wine cellar, sauna, elevator, gym & full basement. Huge grassy yard with covered patio, pool & spa. BH School District. MLS#18-306788 Peter Whyte COLDWELL BANKER 310-650-8480

# **Bel Air - Holmby Hills**

Single Family

Owner May Carry First T.D.



# **Beverly Center-Miracle Mile**

Single Family



# Hollywood

Condo / Co-op