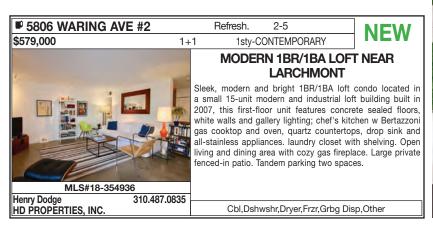

# **SUNDAY OPEN HOUSES**

#### **Beverly Hills**

Single Family

1296 MONTE CIELO DR Open rev \$12,870,000 7+11 **GATED TUSCAN ESTATE** Newly built 2 story BH Estate on 36,000+ sf lot. Main House: 5BR, 7BA. 2 story Guest Hse: 2-1BR, 1BA studios. 11,600+ sf. interior. Home theater, wine cellar, sauna, elevator, gym & full basement. Huge grassy yard with covered patio, pool & spa. BH School District. MLS#18-306788 Peter Whyte COLDWELL BANKER 310-650-8480

# **Bel Air - Holmby Hills**

Single Family

Owner May Carry First T.D.



# **Beverly Center-Miracle Mile**

Single Family



# Hollywood

Condo / Co-op