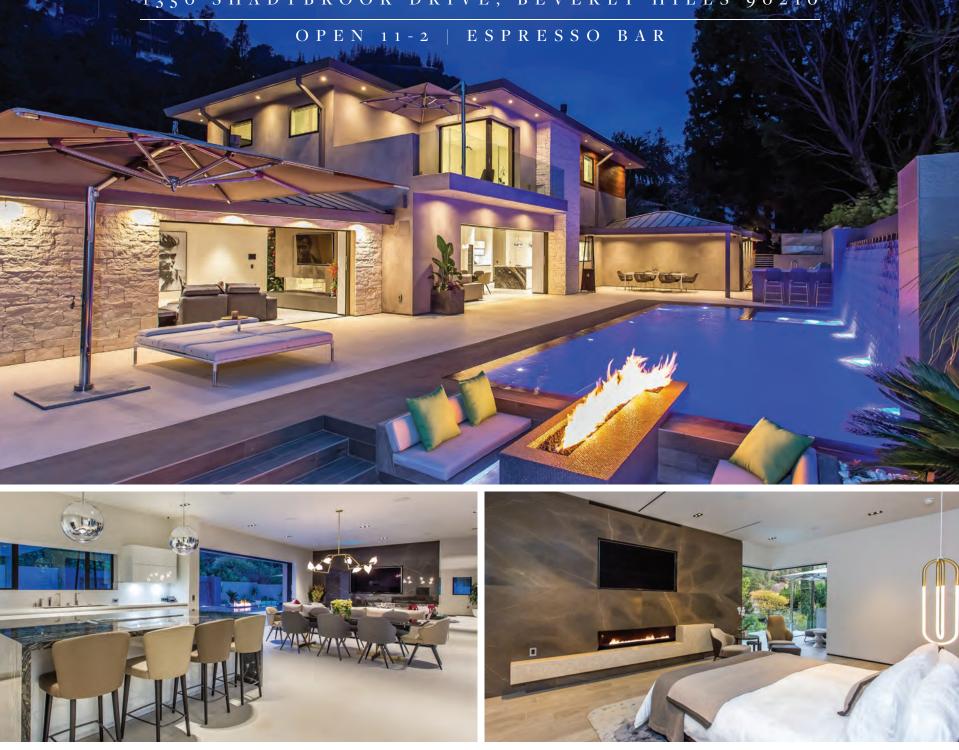

#### 1350 Shadybrook Drive, Beverly Hills

5 bedrooms, 6 bathrooms Indoor theater | Limestone exterior | Zero edge pool | Outdoor kitchen | Cascade water wall | Fire pit

Offered at \$6,495,000

#### MARC NOAH 310.968.9212 | MARC@MARCNOAH.COM

BEVERLY HILLS BROKERAGE | 9665 WILSHIRE BLVD., SUITE 400, BEVERLY HILLS, CA 90212 | SOTHEBYSHOMES.COM

Sotheby's International Realty and the Sotheby's International Realty logo are registered (or unregistered) service marks used with permission. Operated by Sotheby's International Realty, Inc. Real estate agents affiliated with Sotheby's International Realty, Inc. are independent contractor sales associates and are not employees of Sotheby's International Realty, Inc. SIR CalBRE#: 899496. Marc Noah CalBRE#: 01269495.