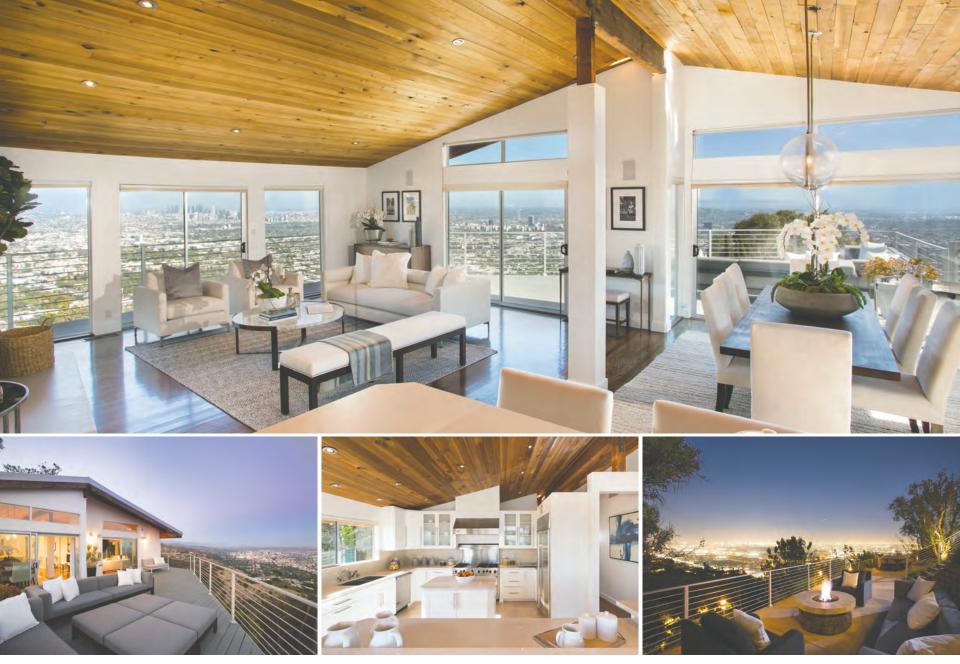

mer.com 310.487.4437 BRE 01999869

DO15





OPEN TUESDAY 11-2 128 ROMA CT | MARINA DEL REY

LOCATED IN THE CENTER OF THE SILVER STRAND 4 BD | 4.5 BA | \$2,950,000



DAVID KRAMER GROUP

DAVID KRAMER David@DavidKramer.com 310.691.2400 BRE 00996960 ANDREW BUSS Andrew@DavidKramer.com 310.487.4437 BRE 01999869



davidkramergroup.com



LOS ANGELES

OPEN TUESDAY 11-2

BEVERLYWESTRESIDENCES.COM

**JEFF HYLAND** 310 278 3311

BILL SIMPSON 310 994 0455



1200 CLUB VIEW | WILSHIRE CORRIDOR

TURN-KEY RESIDENCES FROM \$3.5 MILLION HALF FLOOR RESIDENCES STARTING AT \$6.5 MILLION FULL FLOOR PENTHOUSE COLLECTION COMING SOON



# HIGH OCTANE MODERNISM



#### 9066 ST IVES DR open tuesday 11-2 \$19,900,000





# A FRAME FOR LIFE



### 1281 STONE CANYON RD NEW PRICE\$12,500,000 OPEN TUESDAY 11-2







### OPEN TUESDAY 11-2 | SPECIAL TWILIGHT OPEN HOUSE TUESDAY 6-8:30PM

# 8416 Grand View Drive, Hollywood Hills

4 bedrooms 3.5 bathrooms ±3,092

±26,920

The ultimate view house! A rare opportunity to own one of the few true promontory view houses in the Hollywood hills. 4 bedrooms + 3.5 bathrooms Post & Beam renovation with a 300° view of the entire LA basin featuring soaring wood ceilings, large living room with stone fireplace, gourmet kitchen with top-of-line appliances, two master suites with huge walk-in closets, three fireplaces and wrap-around decks to soak in the view. The over half-acre lot includes a patio with fire pit, bar, and 12-person spa tub, as well as a separate flat grassy area. Gated driveway and parking for 8 cars. Don't miss this sensational property!!

#### Offere