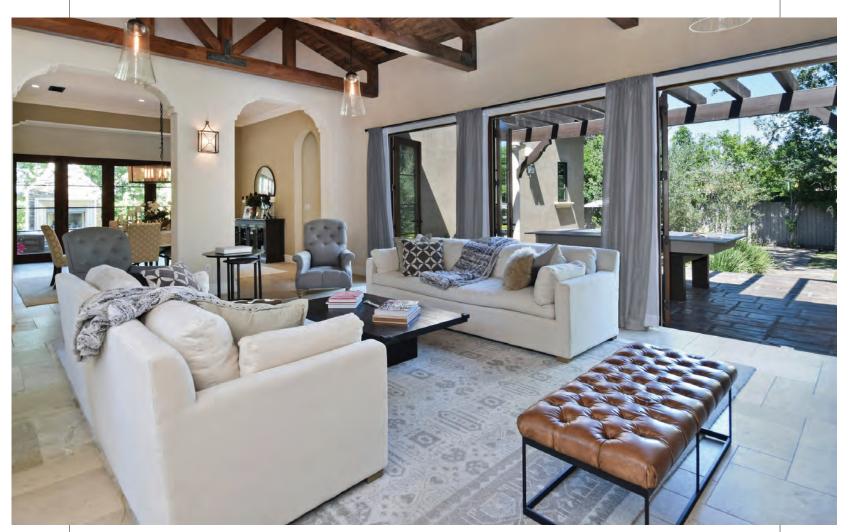

#### OPEN TUESDAY 11-2PM

INCREDIBLE OPPORTUNITY IN PRIME OCEAN PARK

\$1,840,000 | 3 BEDS | 2.5 BATHS | 1,888 SQ. FT. | 5,647 SQ. FT. LOT

Incredible opportunity in prime Ocean Park (west of Lincoln), Santa Monica. Rarely do properties like this come on the market in this highly sought after neighborhood. This three-bedroom and two-and-a-half bathroom home, with detached garage and studio, is situated on an over-sized, flat 5,647-square-foot lot and tucked away behind lush hedges for absolutely privacy. Features include two fireplaces, upstairs master suite with Jacuzzi tub and shower, wraparound terrace with tree top views, back covered deck, and a very private and tranquil back yard. With zoning of SMOP2, there are also numerous options to expand or re-design while living in the home or take advantage of the duplex potential. Located just 6 blocks from the beach, less to Main Street, Rose Avenue, parks, and minutes to the new metro line. This is a rare opportunity in a premier Santa Monica location that will not last.

#### **KERI WHITE**

KWHITE@THEAGENCYRE.COM 310.804.4011

#### **JEFFREY SANDORF**

JSANDORF@THEAGENCYRE.COM 424.835.7235