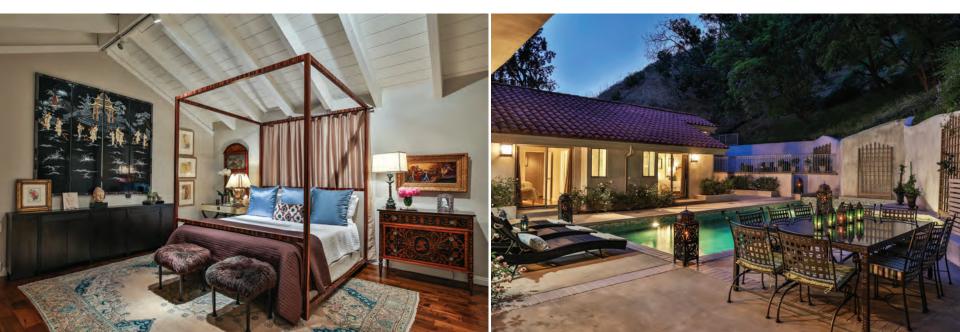

#### 102 OCEAN AVENUE, PACIFIC PALISADES | \$12,000,000

The Bradbury House, Historic-Cultural Monument #594 is an exceptional Spanish Colonial Revival residence built in 1923 by renowned architect John W. Buyers. The 14 room home on the bluffs overlooking the ocean is a spectacular example of the modern use of adobe brick. The attached two-story garage/guest house was built in the 1970's by architect Wallace Neff. Key interior features include a two-story entry hall, a main oak staircase with carved railing, a living room with a twelve-foot ceiling and a carved oak mantel, exposed-beam and gorgeous hand stenciled ceilings in most rooms, and a large kitchen with counters and cabinets in quarter-sawn oak. Adjacent lot with pool and 2 vacant parcels across the street are included in sale. TRUST sale with NO court confirmation required. Property also benefits from Mills Act Contract. www.102oceanway.com