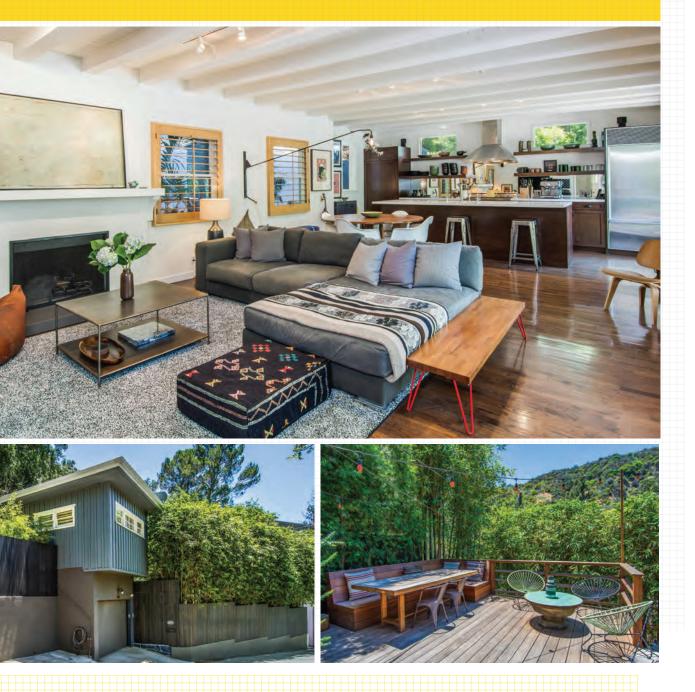

#### Adam Sires

asires@nourmand.com office: 310.888.3314 cell: 310.498.1024 bre #: 01399199

Quintessential California living in Laurel Canyon.

#### **BY APPOINTMENT ONLY**

Private 2+1 designer done bungalow located in the heart of Laurel Canyon. Large open living, dining and kitchen area with French doors and windows overlooking the canyon and expansive deck. Kitchen features high end appliances including a Bertazzoni Range, Miele dishwasher and Sub Zero fridge. Hardwood floors and custom light fixtures located throughout. Wood burning fireplace in the living room. Bathroom features a steam shower with Carrera marble counters, subway tile backsplash, and separate tub. Deck area features a built-in wood bench and sunken hot tub, outdoor speakers and bbq and bar area. Gated entry with controlled access and security camera. Wonderland Elementary School. 1-Car Garage. Would make a wonderful place to call home!

List Price: \$995,000 www.8462Wyndham.com

#### ADAM SIRES

asires@nourmand.com www.nourmand.com direct: 310.498.1024 bre #: 01399199

#### MICHAEL NOURMAND

mnourmand@nourmand.com www.nourmand.com direct: 310.666.3294 bre #: 01281017