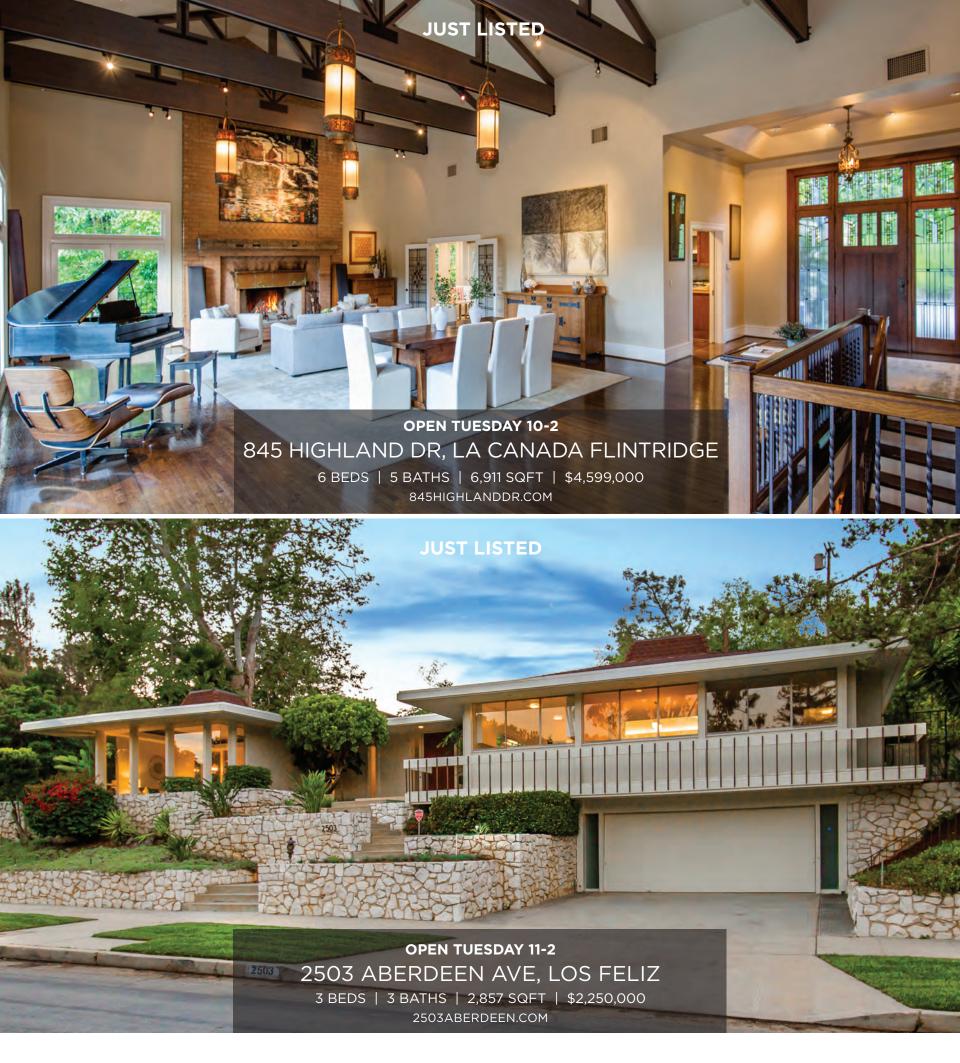

# **NEW LISTING**

## 640 RAYMOND AVENUE | SANTA MONICA

#### OPEN TUESDAY 11-2PM

INCREDIBLE OPPORTUNITY IN PRIME OCEAN PARK

\$1,840,000 | 3 BEDS | 2.5 BATHS | 1,888 SQ. FT. | 5,647 SQ. FT. LOT

Incredible opportunity in prime Ocean Park (west of Lincoln), Santa Monica. Rarely do properties like this come on the market in this highly sought after neighborhood. This three-bedroom and two-and-a-half bathroom home, with detached garage and studio, is situated on an over-sized, flat 5,647-square-foot lot and tucked away behind lush hedges for absolutely privacy. Features include two fireplaces, upstairs master suite with Jacuzzi tub and shower, wraparound terrace with tree top views, back covered deck, and a very private and tranquil back yard. With zoning of SMOP2, there are also numerous options to expand or re-design while living in the home or take advantage of the duplex potential. Located just 6 blocks from the beach, less to Main Street, Rose Avenue, parks, and minutes to the new metro line. This is a rare opportunity in a premier Santa Monica location that will not last.