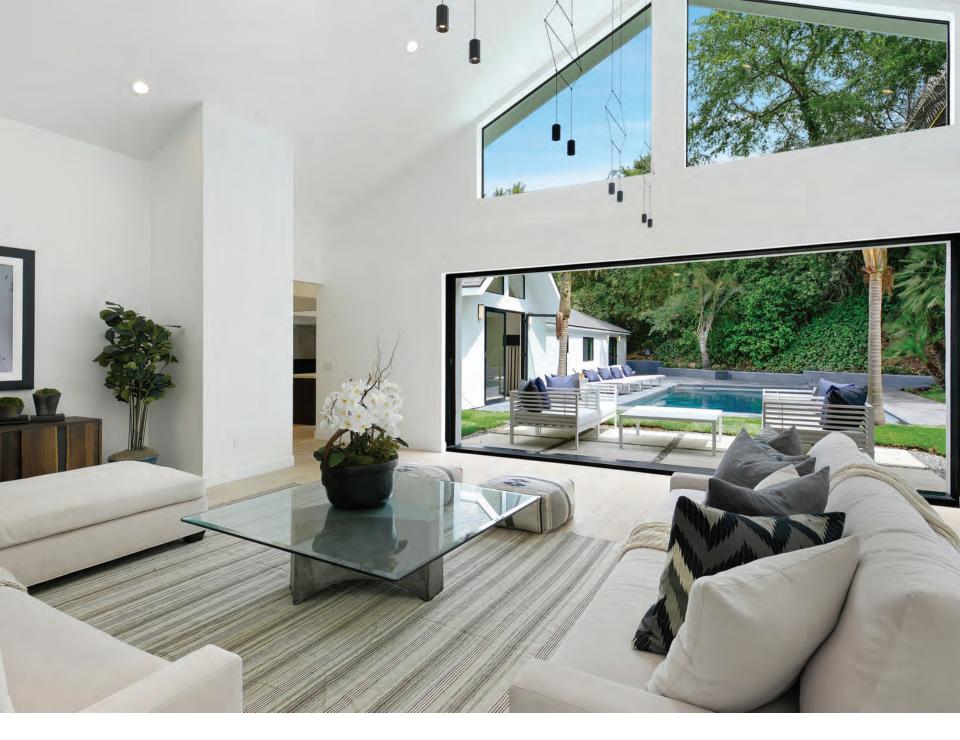

# **NEW LISTING**

## 640 RAYMOND AVENUE | SANTA MONICA

#### OPEN TUESDAY 11-2PM

INCREDIBLE OPPORTUNITY IN PRIME OCEAN PARK

\$1,840,000 | 3 BEDS | 2.5 BATHS | 1,888 SQ. FT. | 5,647 SQ. FT. LOT

Incredible opportunity in prime Ocean Park (west of Lincoln), Santa Monica. Rarely do properties like this come on the market in this highly sought after neighborhood. This three-bedroom and two-and-a-half bathroom home, with detached garage and studio, is situated on an over-sized, flat 5,647-square-foot lot and tucked away behind lush hedges for absolutely privacy. Features include two fireplaces, upstairs master suite with Jacuzzi tub and shower, wraparound terrace with tree top views, back covered deck, and a very private and tranquil back yard. With zoning of SMOP2, there are also numerous options to expand or re-design while living in the home or take advantage of the duplex potential. Located just 6 blocks from the beach, less to Main Street, Rose Avenue, parks, and minutes to the new metro line. This is a rare opportunity in a premier Santa Monica location that will not last.

#### **KERI WHITE**

KWHITE@THEAGENCYRE.COM 310.804.4011

#### **JEFFREY SANDORF**

JSANDORF@THEAGENCYRE.COM 424.835.7235