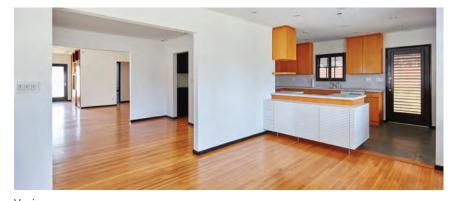

#### OPEN TUESDAY 11-2PM

INCREDIBLE OPPORTUNITY IN PRIME OCEAN PARK

\$1,840,000 | 3 BEDS | 2.5 BATHS | 1,888 SQ. FT. | 5,647 SQ. FT. LOT

Incredible opportunity in prime Ocean Park (west of Lincoln), Santa Monica. Rarely do properties like this come on the market in this highly sought after neighborhood. This three-bedroom and two-and-a-half bathroom home, with detached garage and studio, is situated on an over-sized, flat 5,647-square-foot lot and tucked away behind lush hedges for absolutely privacy. Features include two fireplaces, upstairs master suite with Jacuzzi tub and shower, wraparound terrace with tree top views, back covered deck, and a very private and tranquil back yard. With zoning of SMOP2, there are also numerous options to expand or re-design while living in the home or take advantage of the duplex potential. Located just 6 blocks from the beach, less to Main Street, Rose Avenue, parks, and minutes to the new metro line. This is a rare opportunity in a premier Santa Monica location that will not last.