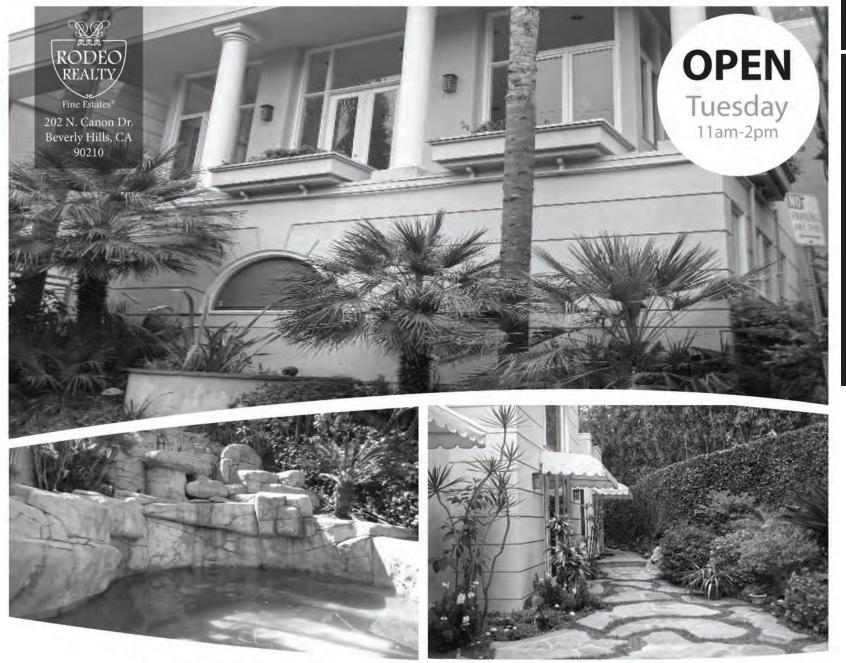

## 517 N. BEVERLY DRIVE | BEVERLY HILLS

OPEN TUESDAY 11-2PM

#### GORGEOUS MEDITERRANEAN IN THE FLATS

\$11,995,000 | 7 BEDS | 8 BATHS | 13,450 SQ. FT. LOT

Gorgeous Mediterranean in the flats of Beverly Hills. Large entry leads to perfectly scaled public rooms. The ultimate kitchen with Carrara marble and the finest appliances. Magnificent family room with arched French doors opens to a veranda, pool, spa and guest house. On the lower level are a screening room, wine cellar, massage room and multi-purpose room. Large master suite and bath with two huge closets. 6 more bedrooms and 7 baths. Double gated driveway. Minutes from downtown Beverly Hills.

EDWARD FITZ EFITZ@THEAGENCYRE.COM 424.230.3757

savills