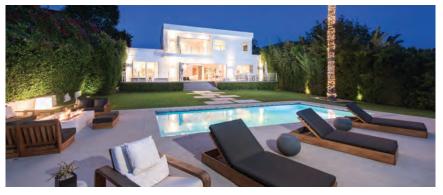

# **NEW LISTING**

## 640 RAYMOND AVENUE | SANTA MONICA

#### OPEN TUESDAY 11-2PM

INCREDIBLE OPPORTUNITY IN PRIME OCEAN PARK

\$1,840,000 | 3 BEDS | 2.5 BATHS | 1,888 SQ. FT. | 5,647 SQ. FT. LOT

Incredible opportunity in prime Ocean Park (west of Lincoln), Santa Monica. Rarely do properties like this come on the market in this highly sought after neighborhood. This three-bedroom and two-and-a-half bathroom home, with detached garage and studio, is situated on an over-sized, flat 5,647-square-foot lot and tucked away behind lush hedges for absolutely privacy. Features include two fireplaces, upstairs master suite with Jacuzzi tub and shower, wraparound terrace with tree top views, back covered deck, and a very private and tranquil back yard. With zoning of SMOP2, there are also numerous options to expand or re-design while living in the home or take advantage of the duplex potential. Located just 6 blocks from the beach, less to Main Street, Rose Avenue, parks, and minutes to the new metro line. This is a rare opportunity in a premier Santa Monica location that will not last.