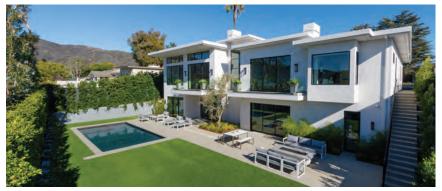

# **NEW LISTING**

## 517 N. BEVERLY DRIVE | BEVERLY HILLS

OPEN TUESDAY 11-2PM

#### GORGEOUS MEDITERRANEAN IN THE FLATS

\$11,995,000 | 7 BEDS | 8 BATHS | 13,450 SQ. FT. LOT

Gorgeous Mediterranean in the flats of Beverly Hills. Large entry leads to perfectly scaled public rooms. The ultimate kitchen with Carrara marble and the finest appliances. Magnificent family room with arched French doors opens to a veranda, pool, spa and guest house. On the lower level are a screening room, wine cellar, massage room and multi-purpose room. Large master suite and bath with two huge closets. 6 more bedrooms and 7 baths. Double gated driveway. Minutes from downtown Beverly Hills.