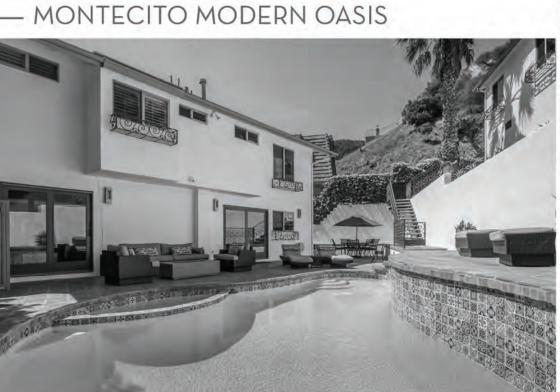

# 900 Moraga drive

BEL AIR

#### BEAUTIFUL NEW CAPE COD IN BEL AIR

Elegant lines, expansive arched windows and generous light define this beautiful brand new home in the ideal location in Bel Air. Naturally lit spaces and an open floor plan flows innately for easy living and entertaining with generous ceiling heights. A sensual centerpiece for the private backyard, the sunlit pool and spa with private terraced gardens creates a unique and relaxing outdoor space for cooking, dining, entertaining or relaxing. OPEN TUESDAY 11-2PM

NEW PRICE | \$6,495,000

4 BEDS 5 BATHS 4,800 SQ. FT. 25,136 SQ. FT. LOT

JON HAMNER JHAMNER@THEAGENCYRE.COM 424.230.3738