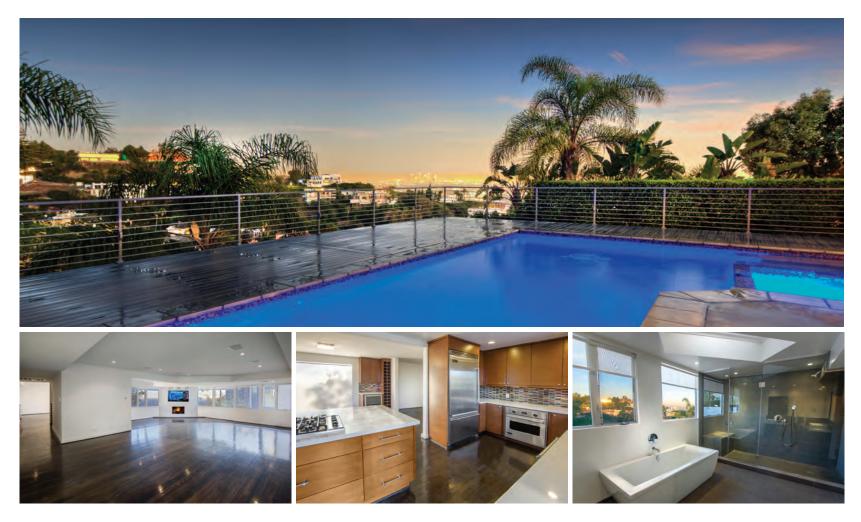

# **9385 FLICKER WAY**

BIRD STREETS

#### SLEEK CONTEMPORARY IN BIRD STREETS WITH KILLER VIEWS

Sleek contemporary entertainers' home on one of the best streets in the Bird Streets. Sunken living room, open style contemporary kitchen with stainless steel appliances. Incredible top floor master suite. Exceptionally sunlit and bright. Outdoor living space with a newly built deck that has a pool and spa and breathtaking city light views. Must be seen to appreciate; this house will not last long.

#### **AZY FARAHMAND**

AFARAHMAND@THEAGENCYRE.COM 310.710.8841

#### OPEN TUESDAY 11-2PM & OPEN SUNDAY 2-5PM

NEW LISTING | \$15,000/MO 3 BEDS 3 BATHS

- 2,907 SQ. FT.
- 7,634 SQ. FT. LOT