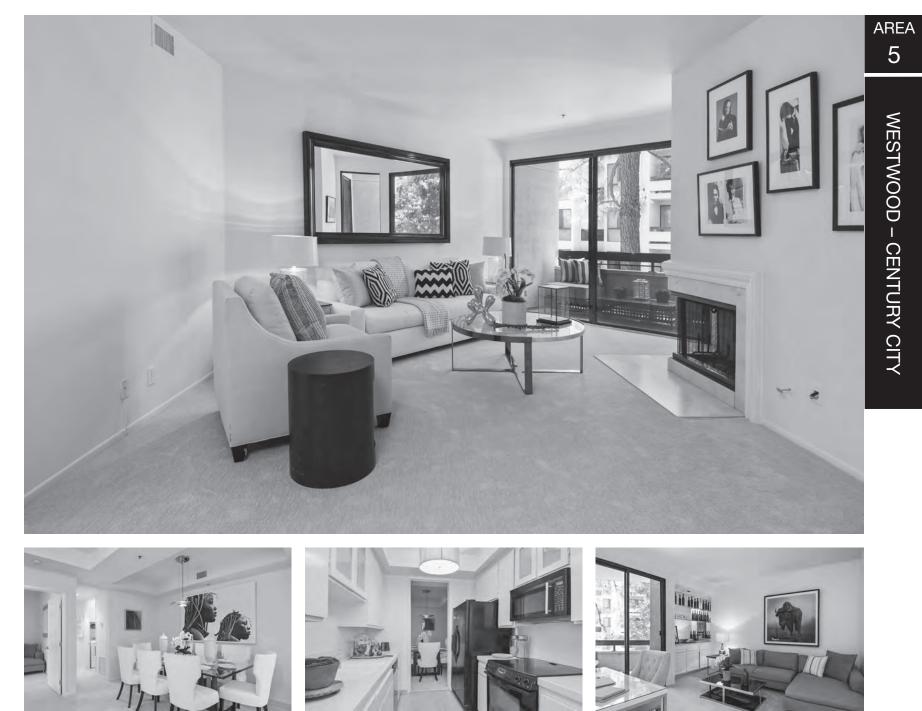

## TUESDAY OPEN HOUSE DIRECTORY

| 1                                            | Beverly Hills           |                                        |            |                             | Single     | Family         | 17-196092              | 11-2                    | 2 9274 WARBLER WAY                  | rev        | \$4,490,000  | 5+5.5         | p.16              |
|----------------------------------------------|-------------------------|----------------------------------------|------------|-----------------------------|------------|----------------|------------------------|-------------------------|-------------------------------------|------------|--------------|---------------|-------------------|
|                                              | 11-2                    | 1007 LOMA VISTA DR                     | NEW        | \$12,750,000                | <u> </u>   | p.160          | 17-227392              | 11-2                    |                                     | rev        | \$1,695,000  | 5+4           |                   |
| 7-236864                                     | 11-2                    | 517 N BEVERLY DR                       | NEW        | \$11,995,000                | 7+8        | p.160          | 17-226644              | 11-2                    |                                     | rev        | \$1,499,000  | 3+3           |                   |
| 7-240724                                     | 11-2                    | 525 ARKELL DR                          |            | \$9.999.000                 | 7+8        | *              | 17-222958              | 11-2                    | _                                   | rev        | \$1,369,000  | 3+4           | p.16              |
| 6-135746                                     | 11-2                    | 706 N OAKHURST DR                      | rev        | \$8,550,000                 | 4+6        | p.160          |                        | Sunset S                |                                     | ł          |              | ondo /        | -                 |
| 7-228016                                     | 11-2                    | 510 ARKELL DR                          | rev        | \$6,350,000                 | 4+5        | p.160          | <b>3</b><br>17-238586  | <u>Sunset 3</u><br>11-2 |                                     |            | \$1,299,000  | 1+2           | 00-0              |
| 7-236226                                     | 11-2                    | ■463 S SWALL DR                        | rev        | \$2,749,000                 | 4+4        | p.160          | 17-202994              | 11-2                    |                                     | red        | \$995,000    | 1+1           | p.16              |
|                                              | Beverly Hills           |                                        | -          |                             | ondo /     | · .            |                        |                         | Strip - Hollywood Hills Wes         |            | +            |               |                   |
| 7-241496                                     | 11-2                    | 432 N OAKHURST DR #504                 | NEW        | \$2,995,000                 | 2+3        | со-ор<br>*     | <b>ک</b><br>17-229078  | <u>Sunset 3</u><br>11-2 |                                     |            | \$28,000     | 5+6           | Leas              |
|                                              | 11-2                    | 137 S SPALDING DR, UNIT 103            |            | .,,,                        | 3+2.5      | p.160          | 17-241610              | 11-1                    | _                                   |            | \$17,500     | 5+6           |                   |
| 7-241104                                     | 11-2                    | 137 S SPALDING DR #103                 |            | \$1,550,000                 | 3+3        | *              | 17-240644              | 11-2                    |                                     |            | \$15,000     | 3+3           |                   |
| 1 241104                                     | 11-2                    | 143 N ARNAZ #304                       |            | \$1,249,000                 | 2+2.5      | *              | 17-239844              | 11-2                    |                                     |            | \$12,500     | 4+6           |                   |
| 7 044070                                     |                         |                                        |            |                             |            |                |                        |                         |                                     |            | · ·          | -             | _                 |
| 7-241372                                     | 11-2                    | 125 N GALE DR #306                     |            | \$989,000                   | 2+3        | p.160          | <b>4</b><br>16-186254  | Bel Alr -<br>11-2       | Holmby Hills<br>2 NIMES RD          | NEW        | \$85,000,000 | Single        | <i>Fam</i><br>p.1 |
| 7-218168                                     | 12-2                    | 443 N PALM DR #303                     | rev        | \$2,795,000                 | 3+3        | p.160          |                        |                         |                                     |            |              |               |                   |
| 7-241572                                     | 11-2                    | 155 N HAMILTON DR #403                 | rev        | \$1,150,000                 | 2+2        | *              | 17-226404              | 11-2                    |                                     |            | \$35,000,000 |               | p.                |
|                                              | <b>Beverly Hills</b>    |                                        | NIE14/     | <u> </u>                    |            | ncome          | 17-226404              | 11-2                    |                                     |            | \$35,000,000 |               | p.1               |
| 7-234346                                     | 11-2                    | 423 S DOHENY DR                        |            | \$2,595,000                 | Duplex     | •              |                        | 11-2                    |                                     |            | \$7,400,000  | 6+6.5         | p.1               |
| C17134614MR                                  |                         | 237 S DOHENY DR                        | NEW        | \$1,799,500                 | Duplex     | p.160          | 17-238840              | 11-2                    |                                     |            | \$5,700,000  | 4+4           | p.1               |
| 7-216916                                     | <b>632F3</b> 11:30-2:30 | 9544 W OLYMPIC BLVD                    | red        | \$3,195,900                 | Units      | p.161          | 17-238840              | 11-2                    | 2 10727 STRADELLA CT                | NEW        | \$5,700,000  | 4+4           | p.1               |
| 1                                            | <b>Beverly Hills</b>    |                                        |            |                             |            | Lease          |                        | 11-2                    | 2 2119 QUEENSBOROUGH LN             | NEW        | \$5,695,000  | 5+9           | p.1               |
| 7-213246                                     | 11-2                    | 610 N ARDEN DR                         | NEW        | \$65,000                    | 5+7        | *              | 17-226626              | 11-2                    | 2 1166 LINDA FLORA DR               | NEW        | \$2,495,000  | 2+3           | p.1               |
| 7-231906                                     | 11-2                    | 616 N MAPLE DR                         | NEW        | \$29,000                    | 5+8        | p.161          | 17-241724              | 11-2                    | 2 10480 W SUNSET                    | NEW        | \$2,475,000  | 4+5           | p.1               |
|                                              | 11-2                    | 8900 ALTO CEDRO DR                     | NEW        | \$16,995                    | 6+5        | p.161          | 17-241094              | 11-2                    | 2 10550 DOLCEDO WAY                 | red        | \$15,750,000 | 5+10          | p.1               |
| 2                                            | <b>Beverly Hills</b>    | Post Office                            |            |                             | Single     | Family         | 17-228862              | 11-2                    | 2 1281 STONE CANYON RD              | red        | \$12,500,000 | 6+9           | p.1               |
|                                              | 11-2                    | 1350 SHADYBROOK DR                     | NEW        | \$6,495,000                 |            | p.161          | 17-212526              | <b>591J6</b> 11-2       | 2 P1145 STRADELLA RD                | red        | \$9,950,000  | 5+6           | р                 |
|                                              | 11-2                    | X1441 ROBMAR DR                        | NEW        | \$5,995,000                 | 7+7        | p.161          | 17-212526              | <b>591J6</b> 11-2       | 2 P1145 STRADELLA RD                | red        | \$9,950,000  | 5+6           | р.                |
| 7-228518                                     | 11-2                    | 1590 BENEDICT CANYON DR                | NEW        | \$5,800,000                 | 6+8        | p.161          | 17-212206              | 11-2                    | 2 10690 SOMMA WAY                   | rev        | \$24,888,000 | 5+10          | р.                |
| 7-241252                                     | 11-2                    | X1435 LINDACREST DR                    | NEW        | \$5,195,000                 | 4+5        | *              | 17-238274              | 12-2                    | 2 15450 MILLDALE DR                 | rev        | \$3,795,000  | 4+5           | p.1               |
|                                              | 11-2                    | 2511 BENEDICT CANYON DR                | NEW        | \$4,195,000                 | 0+0        | p.161          | 17-225518              | 11-2                    | 2 2081 STRADELLA RD                 | rev        | \$2,750,000  | 3+3           | •                 |
| 7-228868                                     | 11-2                    | 2870 BENEDICT CANYON DR                | NEW        | \$3,895,000                 | 4+4        | p.31           | 4                      |                         | Holmby Hills                        |            | • • • • • •  |               | Lea               |
|                                              | 11-2                    | 9757 APRICOT LN                        | NEW        | \$3,295,000                 | 6+6        | p.161          | 17-233604              | 11-2                    | •                                   | NEW        | \$50,000     | 5+6           | Lea               |
| 7-238346                                     | 11-2                    | 3027 FRANKLIN CANYON DR                |            | \$1,895,000                 | 3+2        | p.161          | 17-232258              | 11-2                    |                                     |            | \$35,000     | 5+5           | p.1               |
| 7-228868                                     | 11-2                    | 2870 BENEDICT CANYON DR                | red        | \$3,895,000                 | 4+4        | p.161          | 17-230680              | 11-2                    |                                     | rev        | \$28,999     | 5+7           |                   |
| 7-230760                                     | 11-2                    | 9809 BEESON DR                         | red        | \$2,888,000                 | 5+5        | p.130          |                        |                         | od - Century City                   |            |              | Single        | Fom               |
| 7-230760                                     | 11-2                    | 9809 BEESON DR                         | red        | \$2,888,000                 | 5+5        | p.162          | 5                      | 11-2                    |                                     | NEW        | \$3,999,000  |               | p.                |
| 7-230760                                     | 11-2                    | 9809 BEESON DR                         | red        | \$2,888,000                 |            | p.162          |                        | 11-2                    |                                     |            | \$3,950,000  | 5+7           | p.*               |
| 6-130256                                     | 12-2                    | 9374 BEVERLY CREST DR                  | rev        | \$11,950,000                |            | p.162          | 17-220460              | 11-2                    |                                     | red        | \$4,498,000  | 5+7           | р. <sup>.</sup>   |
| 7-206388                                     | 11-2                    | 9722 WENDOVER DR                       | rev        | \$4,350,000                 | 5+5        | p.129          | 17-231778              | 11-2                    |                                     |            | \$2,295,000  | 4+3           | р.<br>р.          |
| 7-206388                                     | 11-2                    | 9722 WENDOVER DR                       | rev        | \$4,350,000                 | 5+5<br>5+5 | p.123<br>p.162 | 17-240674              | 11-2                    |                                     | red<br>rev | \$1,299,000  | 3+2           | P.                |
|                                              |                         |                                        |            |                             |            | •              |                        |                         |                                     |            |              |               |                   |
| 7-229786                                     | 11-2                    | 9332 HAZEN DR                          | rev        | \$3,595,000                 | 5+5        | p.127          | 5                      |                         | 2 875 COMSTOCK AVE #17A             | NEW        | \$1,998,000  | ondo /<br>2+3 |                   |
| 7-229786                                     | 11-2                    | 9332 HAZEN DR                          | rev        | \$3,595,000                 | 5+4.5      | p.162          | 17-229784              | 11-2                    |                                     |            |              |               | р.                |
|                                              | Beverly Hills           |                                        | AUT 14/    | <u> </u>                    |            | Lease          |                        | 11-2                    |                                     |            |              | 2+2.5         | р.                |
| 7-235814                                     | 11-2                    | 9573 STUART LN                         |            | \$10,000                    | 3+3        | p.162          | 17-241360              | 11-2                    |                                     |            | \$1,750,000  | 2+3           | р.                |
|                                              | Sunset Strip            |                                        |            |                             | Single     |                | 17-240804              | 11-2                    |                                     |            | \$1,495,000  | 3+4           | р.                |
| 7-223498                                     | 11-2                    | 9066 ST IVES DR                        |            | \$19,900,000                |            | p.162          | 17-240804              | 11-2                    |                                     |            | \$1,495,000  | 3+4           | р.                |
| 7-240416                                     | 11-2                    | 1551 VIEWSITE DR                       | NEW        | \$10,599,000                | 5+6        | p.162          |                        | 1-2                     | 10535 WILSHIRE BLV, UNIT PH1        | NEW        | \$1,199,000  | 2+2           | р.                |
| -240612                                      | 11-2                    | 2346 ASTRAL DR                         | NEW        | \$7,995,000                 | 5+7        | p.162          |                        | 11-2                    | 2 1277 S BEVERLY GLEN BLV, UNIT 304 | NEW        | \$979,000    | 2+2.5         | p.                |
| 7-238756                                     | 11-2                    | 3581 MULTIVIEW DR                      | NEW        | \$4,895,000                 | 6+7        | *              |                        | 11-2                    | 2 X 10551 WILSHIRE BLV, UNIT 1103   | NEW        | \$970,000    | 2+2.5         | р.                |
| 7-241318                                     | 11-2                    | 2015 OUTPOST DR                        | NEW        | \$3,895,000                 | 4+5        | p.162          | 17-240964              | 11-2                    | 2 1923 SELBY AVE #403               | NEW        | \$935,000    | 2+3           | p.                |
| 7-241222                                     | 11-2                    | 7218 MULHOLLAND DR                     | NEW        | \$3,399,000                 | 6+9        | p.163          | 17-240820              | 11-2                    | 2 2131 CENTURY PARK LN #207         | NEW        | \$875,000    | 2+2           | p.                |
| 7-237950                                     | 11-2                    | 8445 FRANKLIN AVE                      | NEW        | \$2,998,000                 | 4+4        | *              | 17-240820              | 11-2                    | 2 2131 CENTURY PARK LN #207         | NEW        | \$875,000    | 2+2           | p.                |
| -241228                                      | 11-2                    | 7270 MULHOLLAND DR                     | NEW        | \$2,895,000                 | 4+5        | p.163          | 17-241760              | 11-2                    | 2 1920 PANDORA AVE #8               | NEW        | \$825,000    | 2+3           |                   |
| 7-233804                                     | 11-2                    | 7911 HILLSIDE AVE                      | NEW        | \$1,995,000                 | 4+4        | p.163          | 17-240390              | 11-1                    | 1840 S BEVERLY GLEN BLVD #501       | NEW        | \$799,000    | 2+2           | p.                |
|                                              | 11-2                    | 3253 OAKSHIRE DR                       | NEW        | \$1,050,000                 | 2+2        | *              | 17-240390              | 11-2                    |                                     |            | . ,          | 2+2           | •                 |
| -238104                                      |                         | ■6934 TREASURE TRL                     |            | \$999,000                   | 1+1        | *              | 17-240144              | 11-1                    |                                     |            | \$9,750      | 3+3.5         | p.                |
|                                              | 11-2                    |                                        |            | \$4,950,000                 | 3+4        | p.163          | 17-210102              | 11-1                    |                                     |            | \$11,573,000 |               | P1                |
| 7-240182                                     | 11-2<br>11-2            | 1331 N WETHERLY DR                     | red        |                             | <b>VIT</b> | P.100          | 11-210102              | 11-2                    |                                     |            | φ11,010,000  |               |                   |
| 7-240182<br>7-231576                         | 11-2                    | 1331 N WETHERLY DR                     | red        |                             | 5+0        | *              | 17.017000              | 11 (                    |                                     | row        | ¢10 200 000  | 0,0           |                   |
| 7-238104<br>7-240182<br>7-231576<br>7-236218 | 11-2<br>11-2            | 1317 LONDONDERRY PL                    | rev        | \$13,995,000                |            | *              | 17-217988              | 11-2                    |                                     | rev        | \$10,300,000 |               |                   |
| 7-240182<br>7-231576<br>7-236218<br>7-238984 | 11-2<br>11-2<br>11-2    | 1317 LONDONDERRY PL<br>7822 OCEANUS DR | rev<br>rev | \$13,995,000<br>\$8,500,000 | 6+7        | *              | 17-212028              | 11-2                    | 2 1200 CLUB VIEW DR #801            | rev        | \$8,000,000  | 3+4           |                   |
| 7-240182<br>7-231576<br>7-236218             | 11-2<br>11-2            | 1317 LONDONDERRY PL                    | rev        | \$13,995,000                |            |                | 17-212028<br>17-219178 | 11-2<br>11-2            | 2 1200 CLUB VIEW DR #801            |            |              |               | p.                |