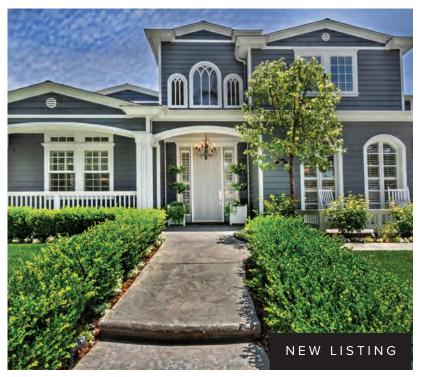

# **NEW LISTING**

## 640 RAYMOND AVENUE | SANTA MONICA

#### OPEN TUESDAY 11-2PM

INCREDIBLE OPPORTUNITY IN PRIME OCEAN PARK

\$1,840,000 | 3 BEDS | 2.5 BATHS | 1,888 SQ. FT. | 5,647 SQ. FT. LOT

Incredible opportunity in prime Ocean Park (west of Lincoln), Santa Monica. Rarely do properties like this come on the market in this highly sought after neighborhood. This three-bedroom and two-and-a-half bathroom home, with detached garage and studio, is situated on an over-sized, flat 5,647-square-foot lot and tucked away behind lush hedges for absolutely privacy. Features include two fireplaces, upstairs master suite with Jacuzzi tub and shower, wraparound terrace with tree top views, back covered deck, and a very private and tranquil back yard. With zoning of SMOP2, there are also numerous options to expand or re-design while living in the home or take advantage of the duplex potential. Located just 6 blocks from the beach, less to Main Street, Rose Avenue, parks, and minutes to the new metro line. This is a rare opportunity in a premier Santa Monica location that will not last.