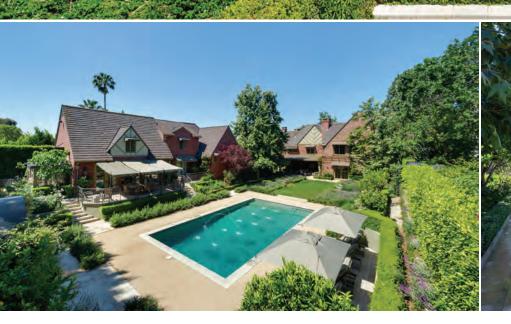

# 900 Moraga drive

BEL AIR

#### BEAUTIFUL NEW CAPE COD IN BEL AIR

Elegant lines, expansive arched windows and generous light define this beautiful brand new home in the ideal location in Bel Air. Naturally lit spaces and an open floor plan flows innately for easy living and entertaining with generous ceiling heights. A sensual centerpiece for the private backyard, the sunlit pool and spa with private terraced gardens creates a unique and relaxing outdoor space for cooking, dining, entertaining or relaxing. OPEN TUESDAY 11-2PM

NEW PRICE | \$6,495,000

4 BEDS 5 BATHS 4,800 SQ. FT. 25,136 SQ. FT. LOT

JON HAMNER JHAMNER@THEAGENCYRE.COM 424.230.3738