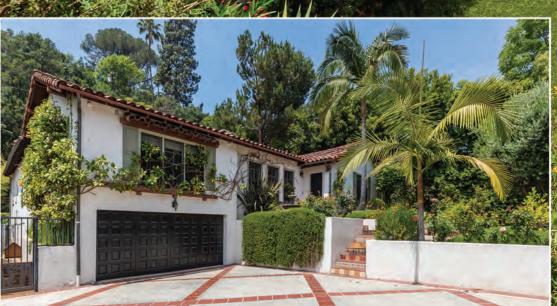

# **NEW LISTING**

## 517 N. BEVERLY DRIVE | BEVERLY HILLS

OPEN TUESDAY 11-2PM

#### GORGEOUS MEDITERRANEAN IN THE FLATS

\$11,995,000 | 7 BEDS | 8 BATHS | 13,450 SQ. FT. LOT

Gorgeous Mediterranean in the flats of Beverly Hills. Large entry leads to perfectly scaled public rooms. The ultimate kitchen with Carrara marble and the finest appliances. Magnificent family room with arched French doors opens to a veranda, pool, spa and guest house. On the lower level are a screening room, wine cellar, massage room and multi-purpose room. Large master suite and bath with two huge closets. 6 more bedrooms and 7 baths. Double gated driveway. Minutes from downtown Beverly Hills.

EDWARD FITZ EFITZ@THEAGENCYRE.COM 424.230.3757

savills