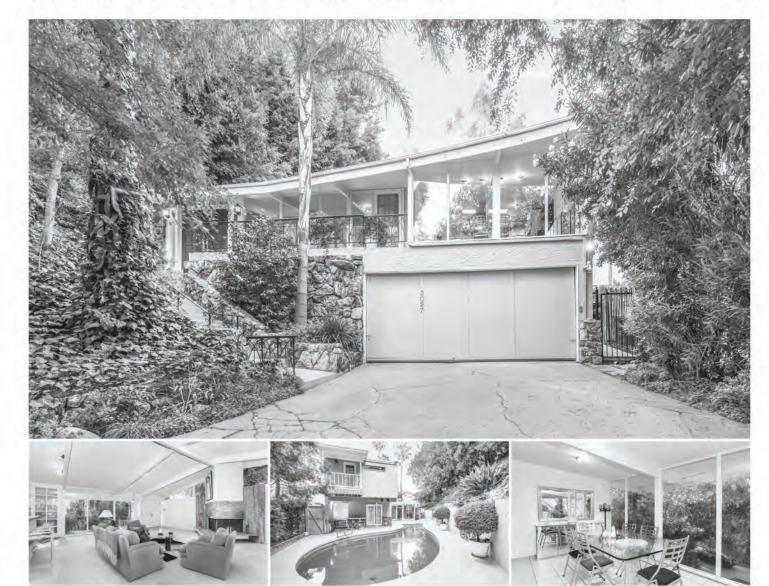

# 900 Moraga drive

BEL AIR

#### BEAUTIFUL NEW CAPE COD IN BEL AIR

Elegant lines, expansive arched windows and generous light define this beautiful brand new home in the ideal location in Bel Air. Naturally lit spaces and an open floor plan flows innately for easy living and entertaining with generous ceiling heights. A sensual centerpiece for the private backyard, the sunlit pool and spa with private terraced gardens creates a unique and relaxing outdoor space for cooking, dining, entertaining or relaxing. OPEN TUESDAY 11-2PM

NEW PRICE | \$6,495,000

4 BEDS 5 BATHS 4,800 SQ. FT. 25,136 SQ. FT. LOT

JON HAMNER JHAMNER@THEAGENCYRE.COM 424.230.3738