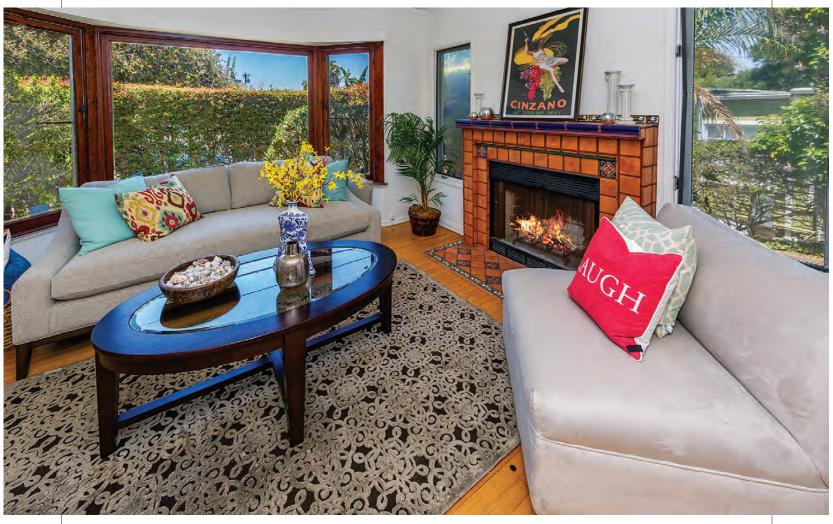

#### OPEN TUESDAY 11-2PM

INCREDIBLE OPPORTUNITY IN PRIME OCEAN PARK

\$1,840,000 | 3 BEDS | 2.5 BATHS | 1,888 SQ. FT. | 5,647 SQ. FT. LOT

Incredible opportunity in prime Ocean Park (west of Lincoln), Santa Monica. Rarely do properties like this come on the market in this highly sought after neighborhood. This three-bedroom and two-and-a-half bathroom home, with detached garage and studio, is situated on an over-sized, flat 5,647-square-foot lot and tucked away behind lush hedges for absolutely privacy. Features include two fireplaces, upstairs master suite with Jacuzzi tub and shower, wraparound terrace with tree top views, back covered deck, and a very private and tranquil back yard. With zoning of SMOP2, there are also numerous options to expand or re-design while living in the home or take advantage of the duplex potential. Located just 6 blocks from the beach, less to Main Street, Rose Avenue, parks, and minutes to the new metro line. This is a rare opportunity in a premier Santa Monica location that will not last.

#### **KERI WHITE**

KWHITE@THEAGENCYRE.COM 310.804.4011

#### **JEFFREY SANDORF**

JSANDORF@THEAGENCYRE.COM 424.835.7235