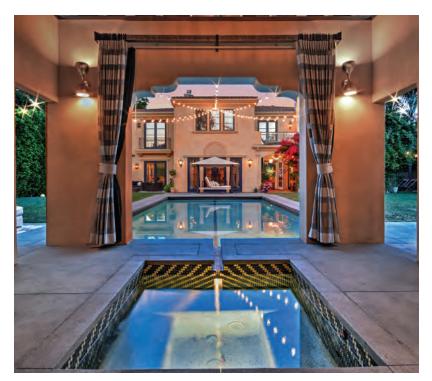

# 900 Moraga drive

BEL AIR

#### BEAUTIFUL NEW CAPE COD IN BEL AIR

Elegant lines, expansive arched windows and generous light define this beautiful brand new home in the ideal location in Bel Air. Naturally lit spaces and an open floor plan flows innately for easy living and entertaining with generous ceiling heights. A sensual centerpiece for the private backyard, the sunlit pool and spa with private terraced gardens creates a unique and relaxing outdoor space for cooking, dining, entertaining or relaxing. OPEN TUESDAY 11-2PM

NEW PRICE | \$6,495,000

4 BEDS 5 BATHS 4,800 SQ. FT. 25,136 SQ. FT. LOT

JON HAMNER JHAMNER@THEAGENCYRE.COM 424.230.3738