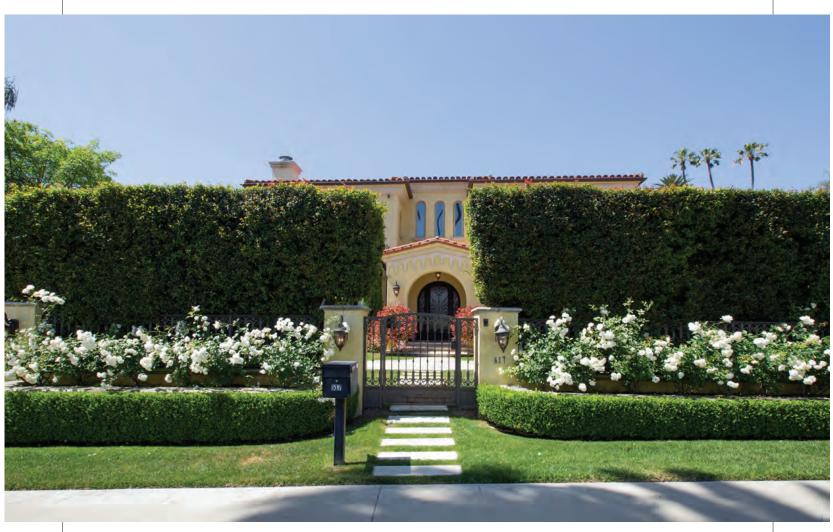

## 517 N. BEVERLY DRIVE | BEVERLY HILLS

OPEN TUESDAY 11-2PM

#### GORGEOUS MEDITERRANEAN IN THE FLATS

\$11,995,000 | 7 BEDS | 8 BATHS | 13,450 SQ. FT. LOT

Gorgeous Mediterranean in the flats of Beverly Hills. Large entry leads to perfectly scaled public rooms. The ultimate kitchen with Carrara marble and the finest appliances. Magnificent family room with arched French doors opens to a veranda, pool, spa and guest house. On the lower level are a screening room, wine cellar, massage room and multi-purpose room. Large master suite and bath with two huge closets. 6 more bedrooms and 7 baths. Double gated driveway. Minutes from downtown Beverly Hills.

EDWARD FITZ EFITZ@THEAGENCYRE.COM 424.230.3757

savills