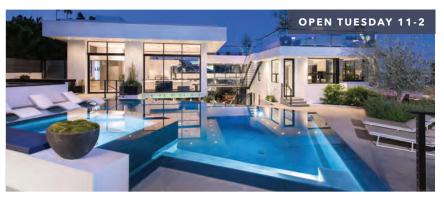

# **NEW LISTING**

## 517 N. BEVERLY DRIVE | BEVERLY HILLS

OPEN TUESDAY 11-2PM

#### GORGEOUS MEDITERRANEAN IN THE FLATS

\$11,995,000 | 7 BEDS | 8 BATHS | 13,450 SQ. FT. LOT

Gorgeous Mediterranean in the flats of Beverly Hills. Large entry leads to perfectly scaled public rooms. The ultimate kitchen with Carrara marble and the finest appliances. Magnificent family room with arched French doors opens to a veranda, pool, spa and guest house. On the lower level are a screening room, wine cellar, massage room and multi-purpose room. Large master suite and bath with two huge closets. 6 more bedrooms and 7 baths. Double gated driveway. Minutes from downtown Beverly Hills.