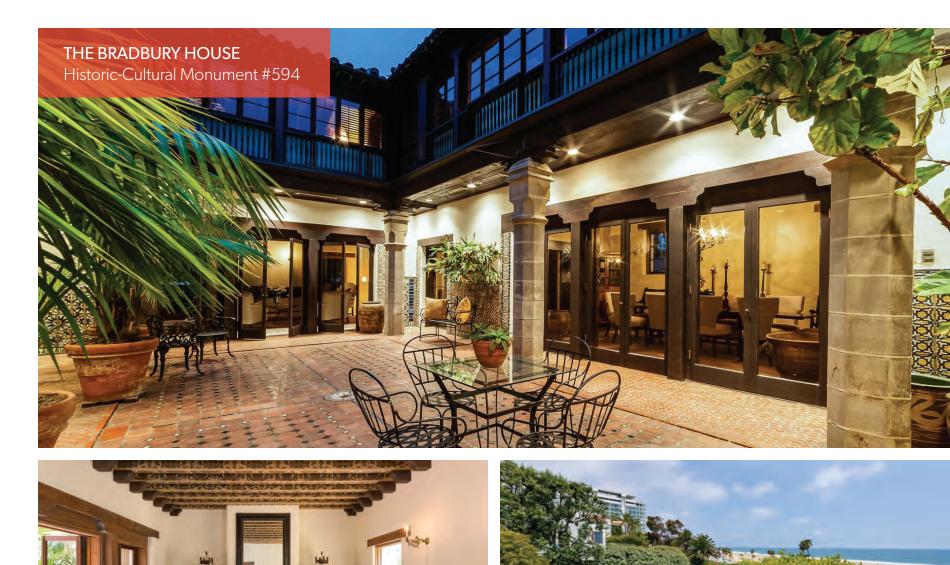

#### 102 OCEAN AVENUE, PACIFIC PALISADES | \$12,000,000

The Bradbury House, Historic-Cultural Monument #594 is an exceptional Spanish Colonial Revival residence built in 1923 by renowned architect John W. Buyers. The 14 room home on the bluffs overlooking the ocean is a spectacular example of the modern use of adobe brick. The attached two-story garage/guest house was built in the 1970's by architect Wallace Neff. Key interior features include a two-story entry hall, a main oak staircase with carved railing, a living room with a twelve-foot ceiling and a carved oak mantel, exposed-beam and gorgeous hand stenciled ceilings in most rooms, and a large kitchen with counters and cabinets in quarter-sawn oak. Adjacent lot with pool and 2 vacant parcels across the street are included in sale. TRUST sale with NO court confirmation required. Property also benefits from Mills Act Contract. www.102oceanway.com