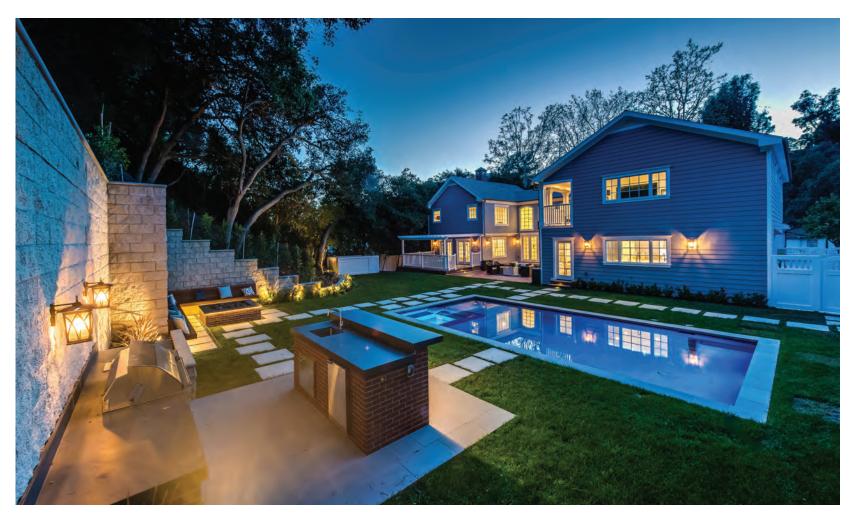

# 900 Moraga drive

BEL AIR

#### BEAUTIFUL NEW CAPE COD IN BEL AIR

Elegant lines, expansive arched windows and generous light define this beautiful brand new home in the ideal location in Bel Air. Naturally lit spaces and an open floor plan flows innately for easy living and entertaining with generous ceiling heights. A sensual centerpiece for the private backyard, the sunlit pool and spa with private terraced gardens creates a unique and relaxing outdoor space for cooking, dining, entertaining or relaxing. OPEN TUESDAY 11-2PM

NEW PRICE | \$6,495,000

4 BEDS 5 BATHS 4,800 SQ. FT. 25,136 SQ. FT. LOT

JON HAMNER JHAMNER@THEAGENCYRE.COM 424.230.3738