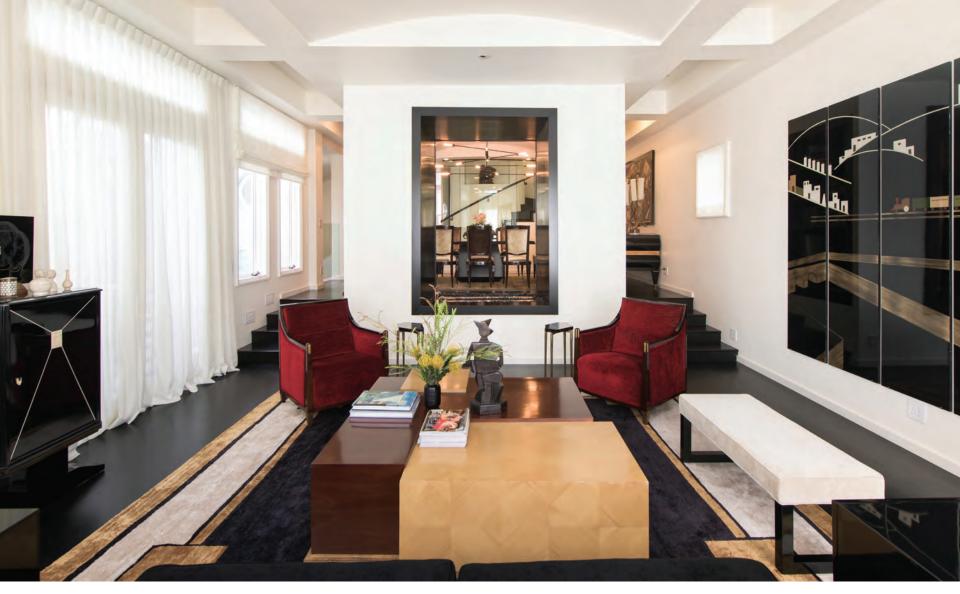

#### GORGEOUS MEDITERRANEAN IN THE FLATS

\$11,995,000 | 7 BEDS | 8 BATHS | 13,450 SQ. FT. LOT

Gorgeous Mediterranean in the flats of Beverly Hills. Large entry leads to perfectly scaled public rooms. The ultimate kitchen with Carrara marble and the finest appliances. Magnificent family room with arched French doors opens to a veranda, pool, spa and guest house. On the lower level are a screening room, wine cellar, massage room and multi-purpose room. Large master suite and bath with two huge closets. 6 more bedrooms and 7 baths. Double gated driveway. Minutes from downtown Beverly Hills.

EDWARD FITZ EFITZ@THEAGENCYRE.COM 424.230.3757

savills