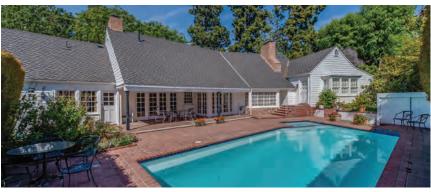

#### GORGEOUS MEDITERRANEAN IN THE FLATS

\$11,995,000 | 7 BEDS | 8 BATHS | 13,450 SQ. FT. LOT

Gorgeous Mediterranean in the flats of Beverly Hills. Large entry leads to perfectly scaled public rooms. The ultimate kitchen with Carrara marble and the finest appliances. Magnificent family room with arched French doors opens to a veranda, pool, spa and guest house. On the lower level are a screening room, wine cellar, massage room and multi-purpose room. Large master suite and bath with two huge closets. 6 more bedrooms and 7 baths. Double gated driveway. Minutes from downtown Beverly Hills.