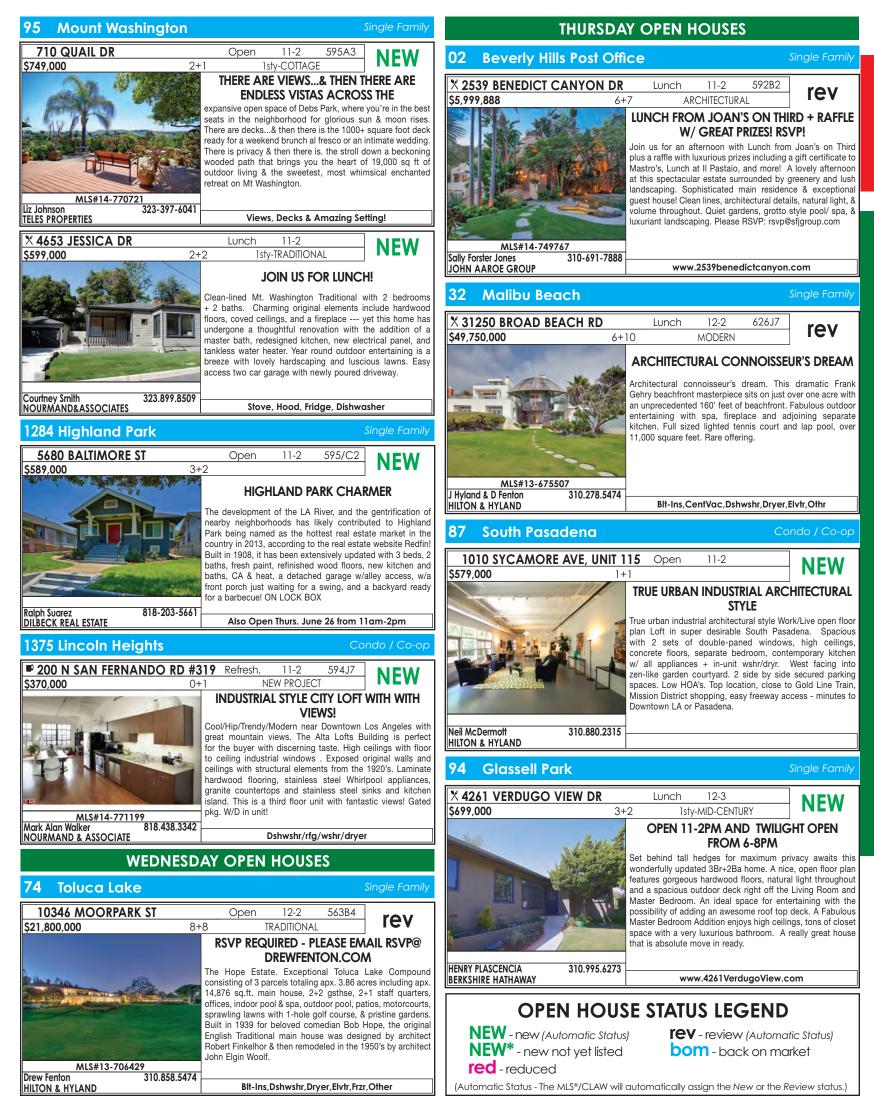

French doors lead to grassy yard w pool/spa.

Completely updated in 2011. New A/C, heating system that can cool an additional 1000sq ft. add-on. Bright "Great Room", crown molding, recessed lighting. Stunning kitchen w/granite counters, back-splash. Bright, open kitchen w/ large island. Natural hardwood floors.