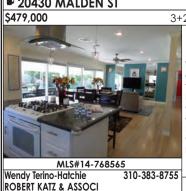

French doors lead to grassy yard w pool/spa.

Completely updated in 2011. New A/C, heating system that can cool an additional 1000sq ft. add-on. Bright "Great Room", crown molding, recessed lighting. Stunning kitchen w/granite counters, back-splash. Bright, open kitchen w/ large island. Natural hardwood floors.

Clng Fan, Dshwshr, Grbg Disp, Hood, Micro