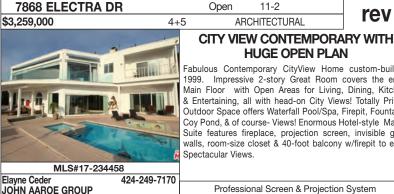

ibrary, family room, formal dining,

amazing quality and style!

California lifestyle.

story living room - all with gorgeous views! Updated with

Separate guest guarters with own entry. Parking for 3 cars Private wonderful home for entertaining and enjoying the

N of Sunset - South of Mulholland

Zen Tree House above the Sunset Strip w/ flex guest house/ studio space. Home offers incredible indoor/outdoor flow w/several decks for entertaining, wrapped in mature trees & tropical landscaping. Flex guest area offers: tall ceilings, windows w/light pouring in + 3/4 bath. Gated direct access Main living area feat: tall ceilings w/ skylights, fireplace, oak hrdwd floors, direct access from most rooms to decks, city + canyon views. Incredible value minutes to all the Sunsel Strip has to offer.



#### HUGE OPEN PLAN Fabulous Contemporary CityView Home custom-built in 1999. Impressive 2-story Great Room covers the entire Main Floor with Open Areas for Living, Dining, Kitchen, & Entertaining, all with head-on City Views! Totally Private

rev

Outdoor Space offers Waterfall Pool/Spa, Firepit, Fountains, Coy Pond, & of course- Views! Enormous Hotel-style Master Suite features fireplace, projection screen, invisible glass walls, room-size closet & 40-foot balcony w/firepit to enjoy Spectacular Views

G.Harris / M. Collins COMPASS / C.B.

323-356-8024

Professional Screen & Projection System

11-2

ARCHITECTURAL



ESDAY

#### THE MLS BROKER CARAVAN™ | TUESDAY OPEN HOUSES



MLS#17-220740 Jeffrey Hyland 310.278.3311 HILTON & HYLAND

HiltonHyland.com

MLS#17-220326

310 777 5105

Andrea