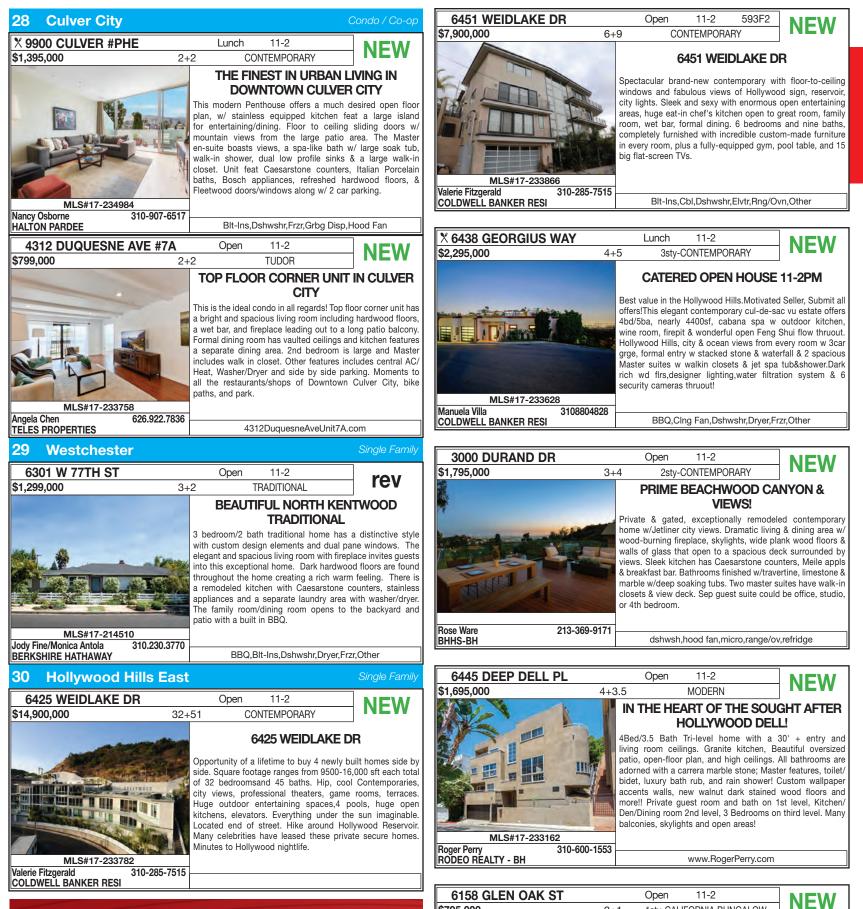

ojection screen, invisible glass walls, room-size closet & 40-foot balcony w/firepit to enjoy Spectacular Views

G.Harris / M. Collins COMPASS / C.B.

323-356-8024

Professional Screen & Projection System

11-2

ARCHITECTURAL



ESDAY

#### THE MLS BROKER CARAVAN™ | TUESDAY OPEN HOUSES



MLS#17-220740 Jeffrey Hyland 310.278.3311 HILTON & HYLAND

HiltonHyland.com

MLS#17-220326

310 777 5105

Andrea Alberts SOTHEBY'S INTERNATIO

TUESDAY



#### THE MLS BROKER CARAVAN™ | TUESDAY OPEN HOUSES



TUESDAY



#### THE MLS BROKER CARAVAN™ | TUESDAY OPEN HOUSES



The Source Of Real Time Real Estate™

TUESDAY



ESDAY

#### THE MLS BROKER CARAVAN™ | TUESDAY OPEN HOUSES



TUESDAY



FSDAY



TUESDAY



**FSDAy** 

#### THE MLS BROKER CARAVAN™ | TUESDAY OPEN HOUSES



TUESDAY



UESDAY



TUESDAY



#### REMINDER

The MLS<sup>™</sup> reserves the right to refuse and/or edit any ad it deems unsuitable.

No ad shall include statistical or numerical comparisons of performance between or among different real estate brokerage firms, brokers, or agents.





1921 Hollywoodland cottage redesigned into a contemporary light filled residence with no wasted space. Great room concept with large cook's kitchen, dining and living area flooded with natural light and highlighted by a stacked stone fireplace wall. Private bedrooms, luxury bath features, inside laundry and storage. The private yard has terraced landscaping leading to a newly installed large patio with pergola and views across the canyon. Near the Village, hiking rails, dining and nightlife.

Blt-Ins,Dshwshr,Grbg Disp

**SDAY**