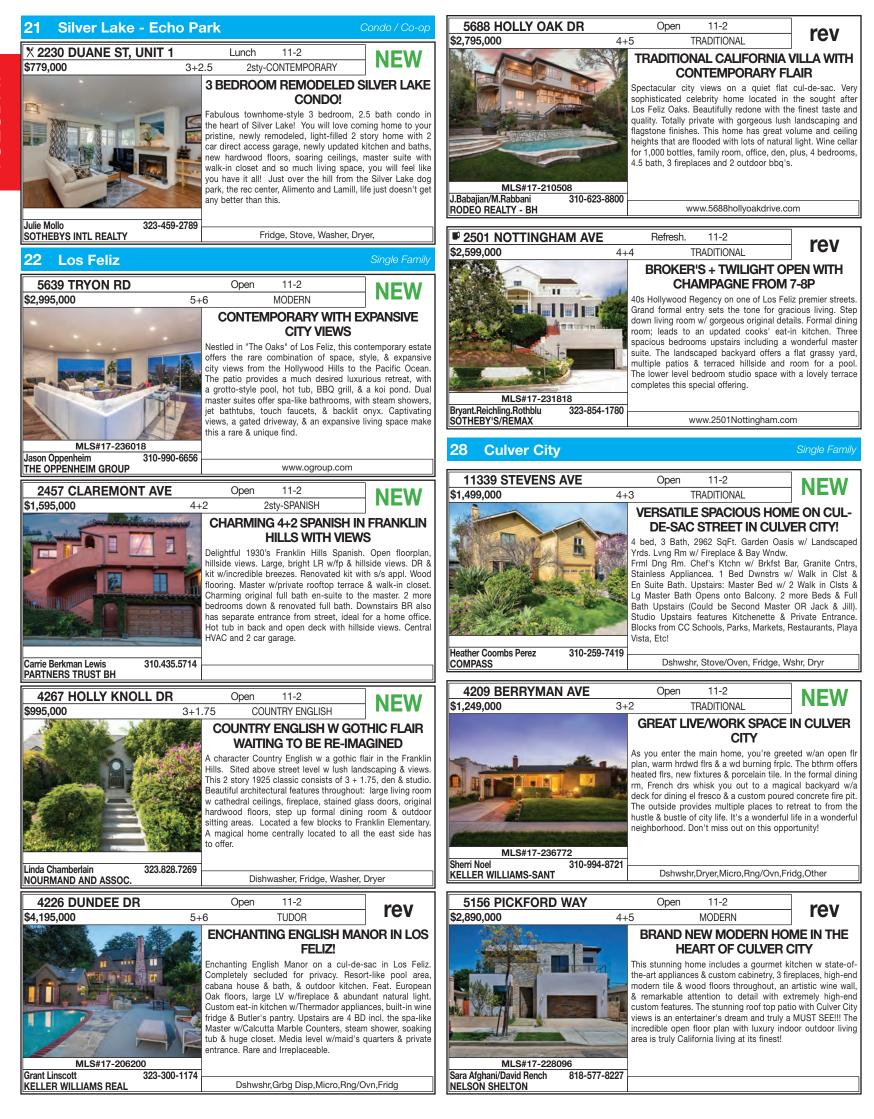

replace, projection screen, invisible glass walls, room-size closet & 40-foot balcony w/firepit to enjoy Spectacular Views

G.Harris / M. Collins COMPASS / C.B.

323-356-8024

Professional Screen & Projection System

11-2

ARCHITECTURAL



ESDAY

#### THE MLS BROKER CARAVAN™ | TUESDAY OPEN HOUSES



MLS#17-220740 Jeffrey Hyland 310.278.3311 HILTON & HYLAND

HiltonHyland.com

MLS#17-220326

310 777 5105

Andrea Alberts SOTHEBY'S INTERNATIO

TUESDAY



#### THE MLS BROKER CARAVAN™ | TUESDAY OPEN HOUSES



TUESDAY



#### THE MLS BROKER CARAVAN™ | TUESDAY OPEN HOUSES



The Source Of Real Time Real Estate™

TUESDAY



ESDAY

#### THE MLS BROKER CARAVAN™ | TUESDAY OPEN HOUSES



TUESDAY



FSDAY



TUESDAY



**FSDAy** 

#### THE MLS BROKER CARAVAN™ | TUESDAY OPEN HOUSES



TUESDAY



UESDAY



TUESDAY



#### REMINDER

The MLS<sup>™</sup> reserves the right to refuse and/or edit any ad it deems unsuitable.

No ad shall include statistical or numerical comparisons of performance between or among different real estate brokerage firms, brokers, or agents.





1921 Hollywoodland cottage redesigned into a contemporary light filled residence with no wasted space. Great room concept with large cook's kitchen, dining and living area flooded with natural light and highlighted by a stacked stone fireplace wall. Private bedrooms, luxury bath features, inside laundry and storage. The private yard has terraced landscaping leading to a newly installed large patio with pergola and views across the canyon. Near the Village, hiking rails, dining and nightlife.

Blt-Ins,Dshwshr,Grbg Disp

**SD