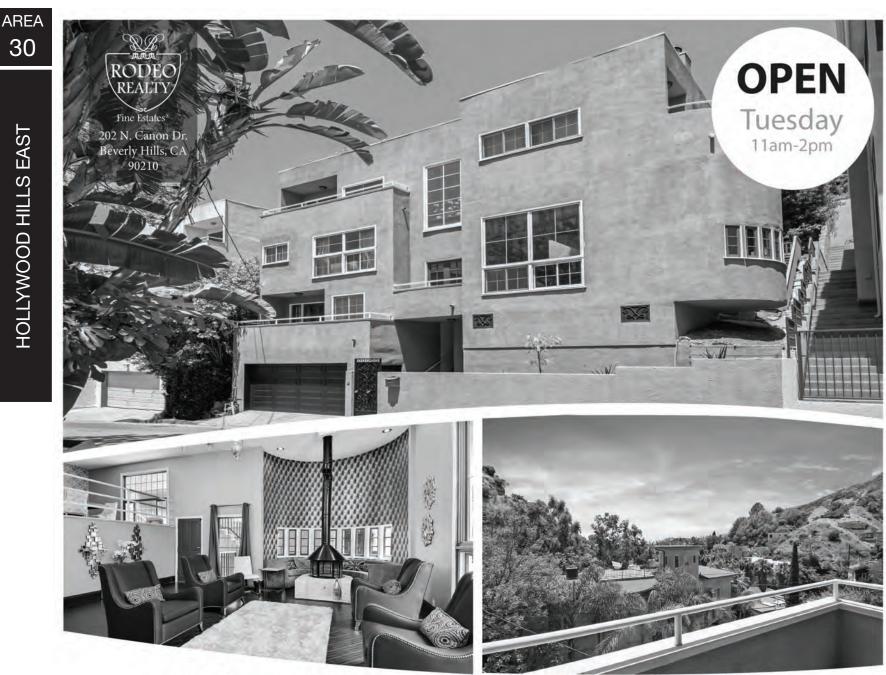

itchen with Caesarstone counters, stainless appliances and a separate laundry area complete the home. The family room/dining room opens up to the backyard with a built-in BBQ ideal for entertaining.

6301 W 77th St | Westchester

Offered at \$1,299,000





Jody Fine 310.230.3770 jodyfine@bhhscal.com Monica Iris Antola 310.230.3755 monica.antola@bhhscal.com



BERKSHIRE HATHAWAY | California Properties HomeServices

©2017 Berkshire Hathaway HomeServices California Properties (BHHSCP) is a member of the franchise system of BHH Affiliates LLC. BHH Affiliates LLC and BHHSCP do not guarantee accuracy of all data including measurements, conditions and features of property. Information is obtained from various sources and will not be verified by broker or MLS. CalBRE 01317331/00916736/01826288



# Hollywood Contemporary "Dell" Mediterranean 6445 DEEP DELL PL

In the heart of the sought after Hollywood Dell. 4Bed/3.5 Bath chic and modern Entertainer's Paradise! Tri-level home with a 30' + entry and living room ceilings. Granite kitchen, Beautiful oversized patio, open-floor plan, and high ceilings. All bathrooms are adorned with a carrera marble stone; Master features, toilet/bidet, luxury bath rub, and rain shower!

Custom wallpaper accents walls, new walnut dark stained wood floors and more!! Private guest room and bath on 1st level, Kitchen/Den/Dining room 2nd level, 3 Bedrooms on third level. Many balconies, skylights and open areas!

ЭG

# OFFERED AT: \$1,695,000 | 4 BED • 3.5 BATHS

RODEO

Rodeo Realty, Inc. does not guarantee the accuracy of square footage, lot size or oth