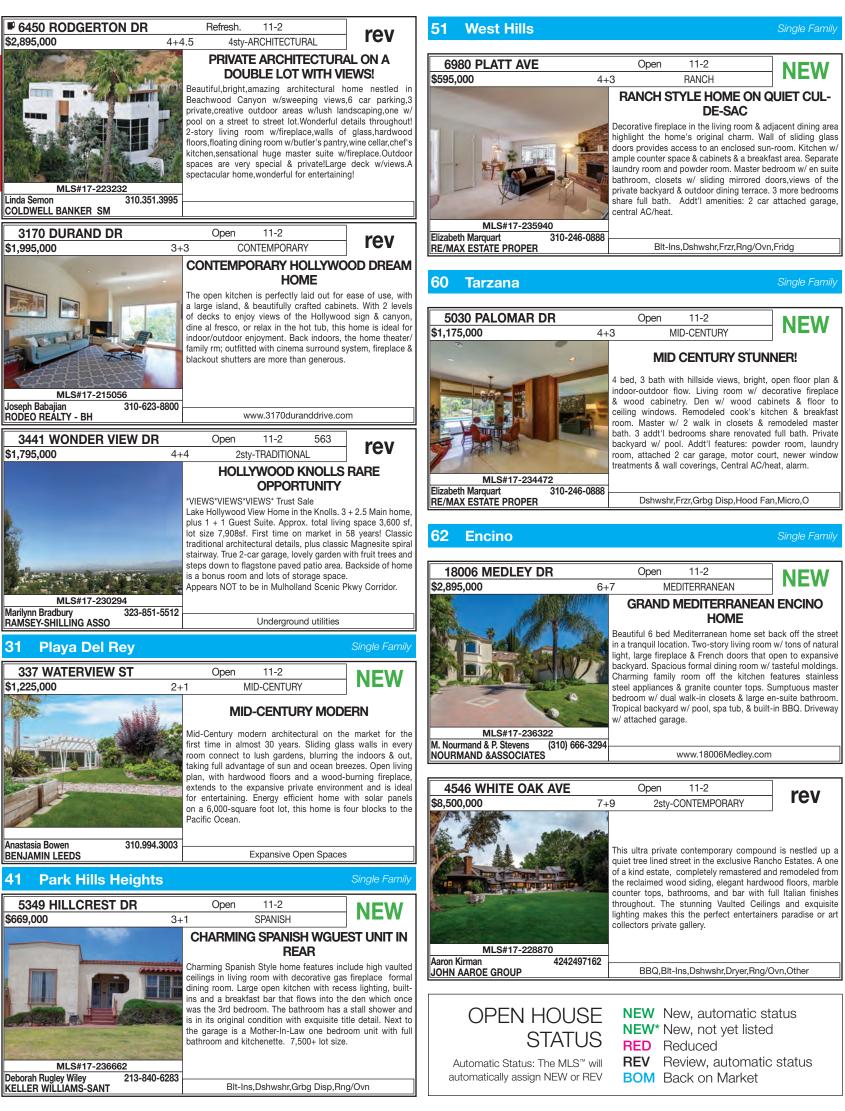

AY



#### REMINDER

The MLS<sup>™</sup> reserves the right to refuse and/or edit any ad it deems unsuitable.

No ad shall include statistical or numerical comparisons of performance between or among different real estate brokerage firms, brokers, or agents.





1921 Hollywoodland cottage redesigned into a contemporary light filled residence with no wasted space. Great room concept with large cook's kitchen, dining and living area flooded with natural light and highlighted by a stacked stone fireplace wall. Private bedrooms, luxury bath features, inside laundry and storage. The private yard has terraced landscaping leading to a newly installed large patio with pergola and views across the canyon. Near the Village, hiking rails, dining and nightlife.

Blt-Ins,Dshwshr,Grbg Disp

**SDAY** 





UESDAY

| I2042 EMELITA ST                                           | Refresh. 11-2                                                                                                                                                                                                                                                                                                                                                                                                                       | NEW                                                                                                                                                                     | 1165 Cypress Park            |
|------------------------------------------------------------|----------------------------------------