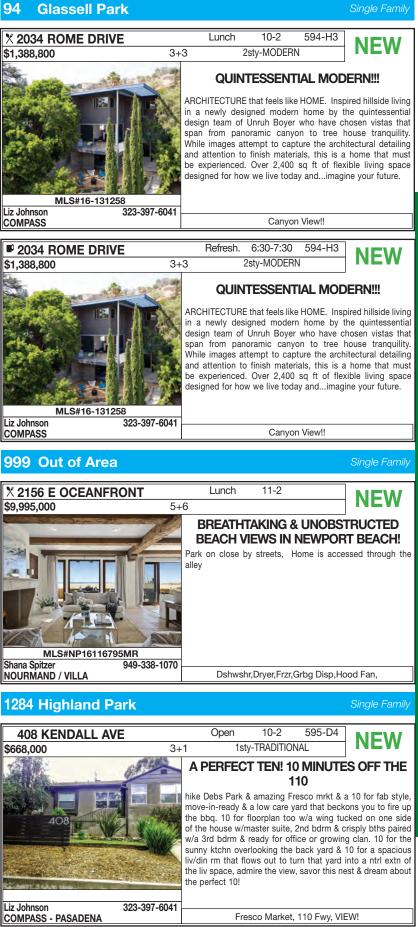

## 11-2 **1531 LINDACREST DR** Open NEW VILLA \$3,199,000 3+3PRIME BEVERLY HILLS POST OFFICE **ON LINDACREST DRIVE** Ideal open floor plan and wonderfully appointed with high quality finishes and appliances. Features include an expansive great room with high ceilings, cook's kitchen and oversized master bedroom with his and hers walk-in closets. Situated on a gated, private, flat lot with a sunny, MLS#16-131258 bricked backyard with a large pool and separate detached 323-397-6041 iz Johnson guesthouse with half bath. This wonderful home brings COMPASS together a combination classic charm with modern comfort. A rare, quality find in the ideal location. 6:30-7:30 2034 ROME DRIVE Refresh. MLS#16-125934 310.617.4824 2sty-MODERN Justin Paul Huchel \$1,388,800 3+3hiltonhyland.com HILTON & HYLAND 22 Los Feliz Single Famil Lunch 11-2 X 2183 FERN DELL PL NEW 3sty-MEDITERRANEAN \$3,199,000 5+4.25 **MEDITERRANEAN IN THE "OAKS"** MLS#16-131258 5BR+4.25BA, home in the Los Feliz "Oaks". Private street 323-397-6041 Liz Johnson 12,000+ SF street-to-street lot. Period details such as COMPASS magnesite stairs, wood floors w/decorative inlay + direct entry 2 car garage, post alarm, & 2-zone heat/air. Main floor