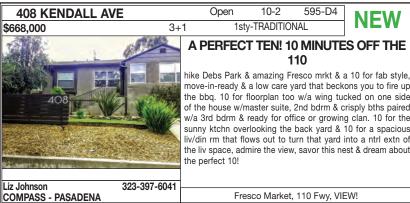

## 11-2 **1531 LINDACREST DR** Open NEW VILLA \$3,199,000 3+3PRIME BEVERLY HILLS POST OFFICE **ON LINDACREST DRIVE** Ideal open floor plan and wonderfully appointed with high quality finishes and appliances. Features include an expansive great room with high ceilings, cook's kitchen and oversized master bedroom with his and hers walk-in closets. Situated on a gated, private, flat lot with a sunny, MLS#16-131258 bricked backyard with a large pool and separate detached 323-397-6041 iz Johnson guesthouse with half bath. This wonderful home brings COMPASS together a combination classic charm with modern comfort. A rare, quality find in the ideal location. 6:30-7:30 2034 ROME DRIVE Refresh. MLS#16-125934 310.617.4824 2sty-MODERN Justin Paul Huchel \$1,388,800 3+3hiltonhyland.com HILTON & HYLAND 22 Los Feliz Single Famil Lunch 11-2 X 2183 FERN DELL PL NEW 3sty-MEDITERRANEAN \$3,199,000 5+4.25 **MEDITERRANEAN IN THE "OAKS"** MLS#16-131258 5BR+4.25BA, home in the Los Feliz "Oaks". Private street 323-397-6041 Liz Johnson 12,000+ SF street-to-street lot. Period details such as COMPASS magnesite stairs, wood floors w/decorative inlay + direct entry 2 car garage, post alarm, & 2-zone heat/air. Main floor