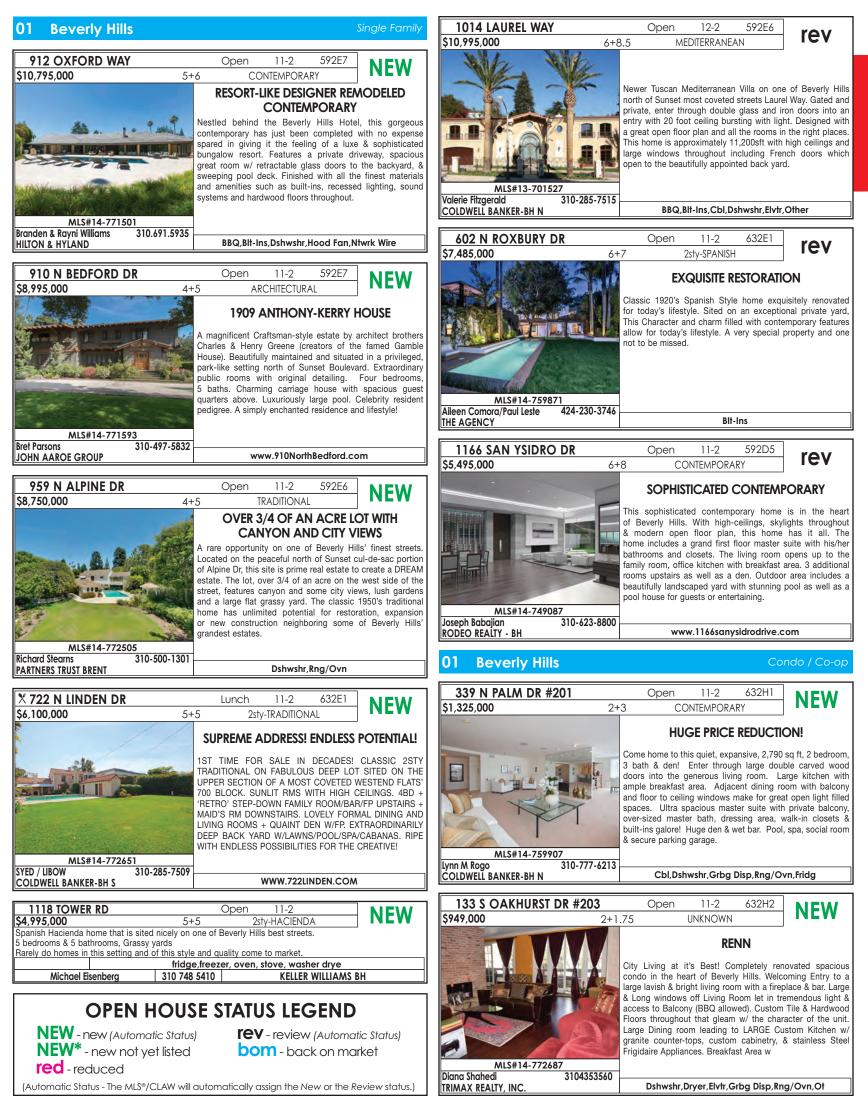

## TUESDAY, JULY 1, 2014 | 89

MLS#14-762791 Nick Segal, Rick Ojeda PARTNERS TRUST BEVER

wall panels are in Birdseye Maple. The kitchen is in stainless steel and opens to the family room and garden with views reminiscent of the French Riviera. Includes Lautner plans for pool studio and more