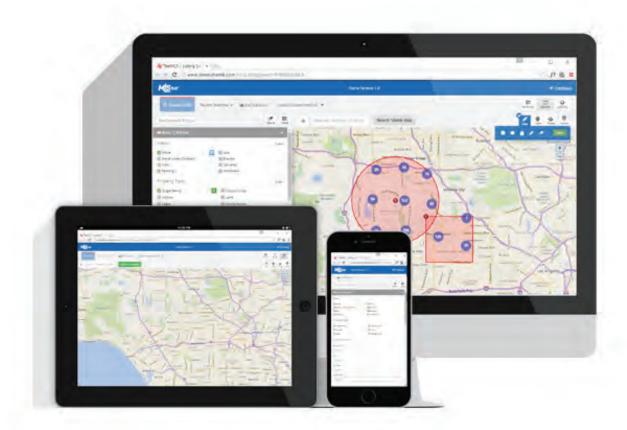

#### **EXECUTE A SIMPLE PROPERTY SEARCH FROM ANYWHERE**

- Search for a property by GPS, address, or by snapping a photo
- Filter by status, price, open house, and more to narrow your search
- Easily view recent searches

#### **ACCESS A WEALTH OF REAL-TIME MLS DATA WITH ONE TAP**

- See agent-only data like agent remarks, showing remarks, commission and school info
- Peruse the property history of a property and set up a price change notification
- Quickly create a CMA report to give to your client

#### **ENGAGE YOUR CLIENTS AND PROSPECTS**

- Recommend specific properties to clients and prospects
- · Communicate with your clients within Homesnap
- Receive qualified leads directly from interested buyers and sellers
- · Share on Facebook, LinkedIn, Twitter, and more