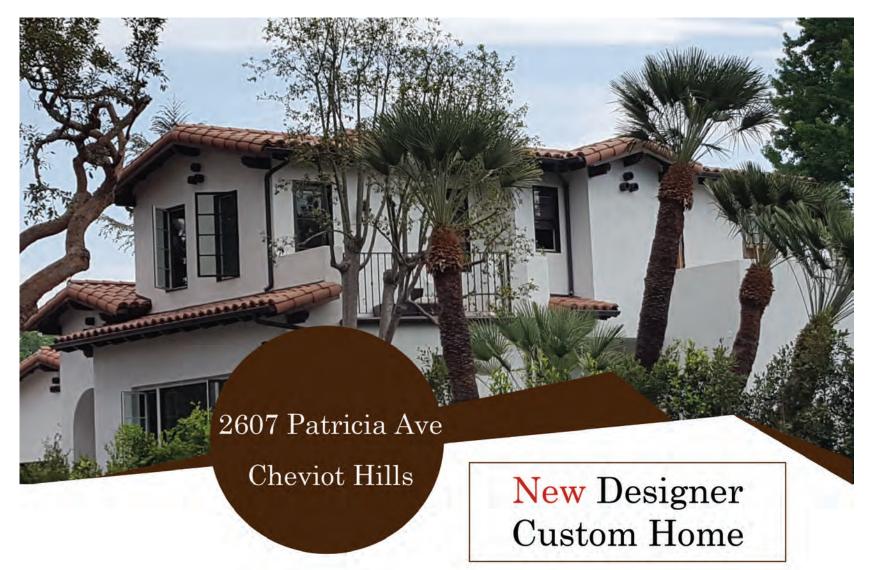

ch white oak wide plank hardwood floors, Carrera marble countertops, Viking appliances, Bertazzoni range, Wine room encased in glass. Great for entertaining open floor plan, sliding glass wall opens to a beautiful patio, magnificent back yard with breathtaking views. The entire upper level is a sprawling, beautiful Master Suite with a Fireplace, 2 large walk-in closets, luxurious bath, private terrace overlooking stunning views. Generous backyard, with the pool and lounging areas sitting on the rim of the property, offering a haven to bask in the sun and fully enjoy views spanning from Downtown to the ocean. Homes of this caliber, offering the complete package, are rarely available.

# **Open Tuesday 11-2**





Galina Blackman 310.850.2540 galinablackman@gmail.com Cal BRE # 01027011







Open Tuesday 11-2

4,420 Square Feet 4 Ensuite Bedrooms 7,056 Sq. Ft. Lot Golf Course View

\$3,532,000

LAMERICA REAL ESTATE

Paul Wylie

Broker 310.929.5439 PWylie@LamericaUSA.com

When experience counts and performance matters ©

# COURT ORDERED PARTITION SALE

# ONE OF THE MOST ICONIC BEACHFRONT TROPHY ESTATES IN MALIBU



\$33,900,000

#### SHOWN BY APPOINTMENT TO QUALIFIED BUYERS

Located in the heart of Broad Beach, an iconic estate designed by Frank Gehry. Multiple parcels. 160 feet total of beachfront. The home is over 11,000 sf, with tennis court and pool. An incredible once in a lifetime opportunity to acquire an irreplaceable beachfront estate. This is a court ordered partition sale, subject to possible overbid. Please contact listing agent for showing details and further inf