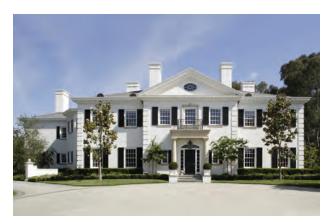

#### MY TRADITIONAL ARCHITECTURE VIEW

With Architect Richard Manion by Bret Parsons

Architectural trends come and go, yet most clients still prefer traditional styles for their dream homes. Colonial Revival is currently the most popular request, particularly in Los Angeles. This is because it's a style which can be streamlined and simplified in detail while maintaining all the traditional undertones. For example,

it can be given a more Moderne or Art Deco feel—these variations have an extensive history in Southern California dating back to the 1920s and '30s. Colonials also possess a certain stateliness conveyed with its sense of order and inspiration from the Colonial and Georgian periods. Structures can be formal and informal, simultaneously, plus light in color, with white painted brick facades and stone or wood trims. Today, clients rarely desire dark spaces and heavy detailing or extensive ornamentation. They also appreciate the logical layout of Colonial Revivals, which typically have a central hall and staircase as a focal point, with public and private rooms flanking each side. In the long term, traditional styles will persevere and be interpreted in more informal and streamlined ways that relate to modern living. It's architecture with traditional bones but lighter in feel and more casual and eclectic.