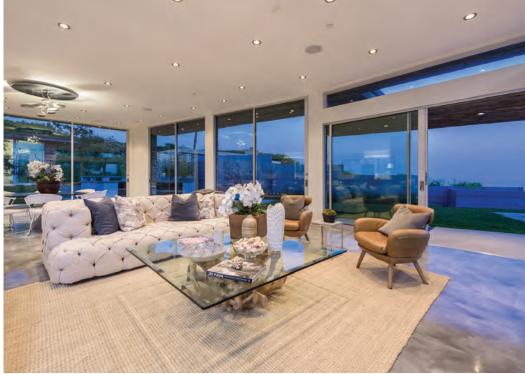

# 16799 CHARMEL LANE | PACIFIC PALISADES

5 BEDROOMS | 6 BATHROOMS | 5,047 SQ. FT. | 16,101 SQ. FT. LOT

Nestled atop a promontory, this modern Architectural offers breathtaking Queen's Necklace and city views. Enter into a serene spa-like courtyard with covered patio, pool and spa. The home's spacious open floor plan allows for easy entertaining and the floor to ceiling glass doors provides an abundance of natural light throughout. The grassy backyard is ideal for fun and relaxation with a second spa, elevated lounge deck and BBQ. The 3-car garage completes this quiet oasis.