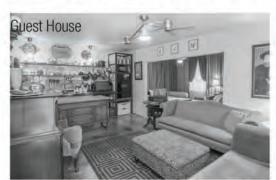

#### **OPEN TUESDAY 11-2**

Situated on a cul-de-sac street in the heart of Beverlywood, this one-story mid-century modern home features an open floor plan, a remodeled kitchen with adjoining dining area leading to spacious living room with fireplace. Large windows offer natural light throughout. Also boasting bamboo floors, ample wall space, 3 expansive bedrooms with custom-built closets. Spa-like bathrooms recently redone, one with TV over tub. Two-car garage with extra storage connects to the kitchen for easy access. Grassy yard, room for a pool, and a patio for entertaining complete this home, everything for California dreaming.