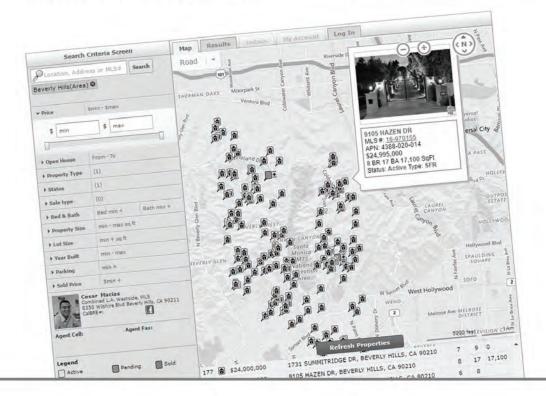

#### **EXECUTE A SIMPLE PROPERTY SEARCH FROM ANYWHERE**

- Search for a property by GPS, address, or by snapping a photo
- Filter by status, price, open house, and more to narrow your search
- Easily view recent searches

#### **ACCESS A WEALTH OF REAL-TIME MLS DATA WITH ONE TAP**

- See agent-only data like agent remarks, showing remarks, commission and school info
- Peruse the property history of a property and set up a price change notification
- Quickly create a CMA report to give to your client

#### **ENGAGE YOUR CLIENTS AND PROSPECTS**

- Recommend specific properties to clients and prospects
- · Communicate with your clients within Homesnap
- Receive qualified leads directly from interested buyers and sellers
- · Share on Facebook, LinkedIn, Twitter, and more