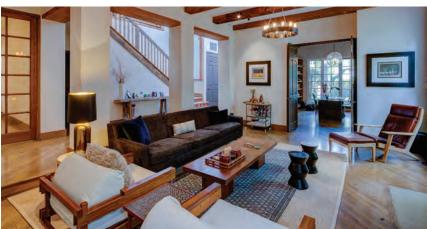

#### **OPEN TUESDAY 11-2**

Situated on a cul-de-sac street in the heart of Beverlywood, this one-story mid-century modern home features an open floor plan, a remodeled kitchen with adjoining dining area leading to spacious living room with fireplace. Large windows offer natural light throughout. Also boasting bamboo floors, ample wall space, 3 expansive bedrooms with custom-built closets. Spa-like bathrooms recently redone, one with TV over tub. Two-car garage with extra storage connects to the kitchen for easy access. Grassy yard, room for a pool, and a patio for entertaining complete this home, everything for California dreaming.