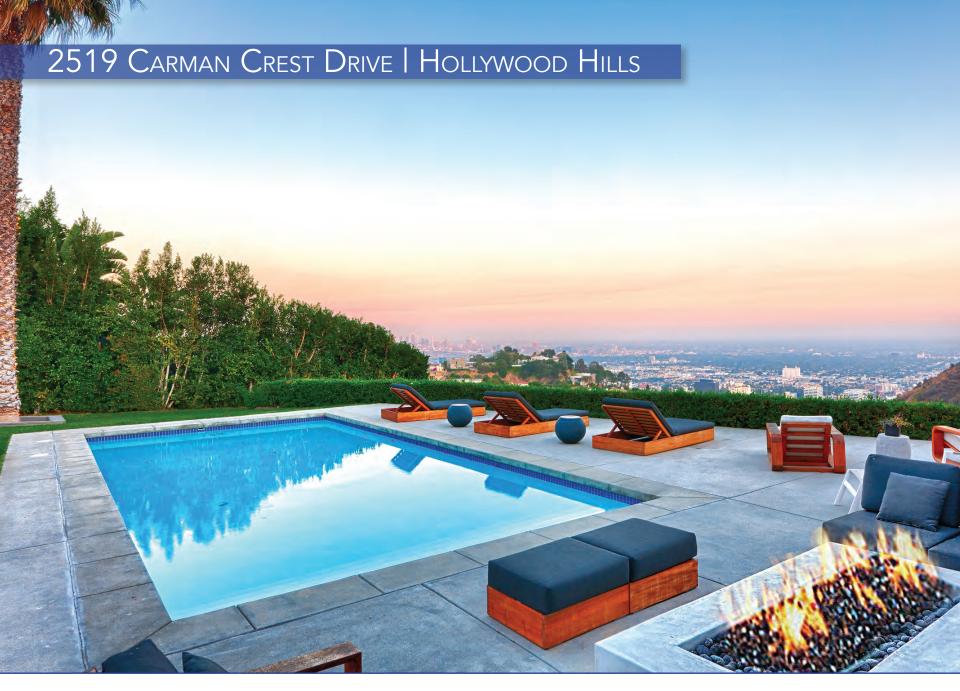

Perfection in every category, gated, flawlessly updated, 4BR+4BA, 2 story Mid-Century view home, situated on a large flat pad in celebrity studded neighborhood, meticulously landscaped oasis providing complete privacy. Boasting 10' ceilings, appointed with finest upgrades throughout: French white oak wide plank hardwood floors, Carrera marble countertops, Viking appliances, Bertazzoni range, Wine room encased in glass. Great for entertaining open floor plan, sliding glass wall opens to a beautiful patio, magnificent back yard with breathtaking views. The entire upper level is a sprawling, beautiful Master Suite with a Fireplace, 2 large walk-in closets, luxurious bath, private terrace overlooking stunning views. Generous backyard, with the pool and lounging areas sitting on the rim of the property, offering a haven to bask in the sun and fully enjoy views spanning from Downtown to the ocean. Homes of this caliber, offering the complete package, are rarely available.