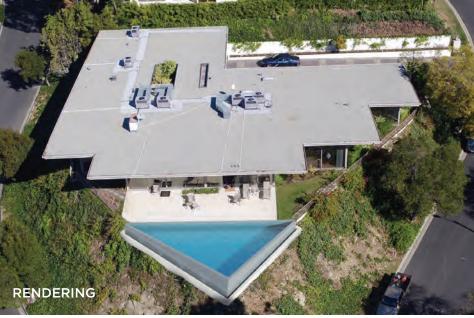

# 16799 CHARMEL LANE | PACIFIC PALISADES

5 BEDROOMS | 6 BATHROOMS | 5,047 SQ. FT. | 16,101 SQ. FT. LOT

Nestled atop a promontory, this modern Architectural offers breathtaking Queen's Necklace and city views. Enter into a serene spa-like courtyard with covered patio, pool and spa. The home's spacious open floor plan allows for easy entertaining and the floor to ceiling glass doors provides an abundance of natural light throughout. The grassy backyard is ideal for fun and relaxation with a second spa, elevated lounge deck and BBQ. The 3-car garage completes this quiet oasis.