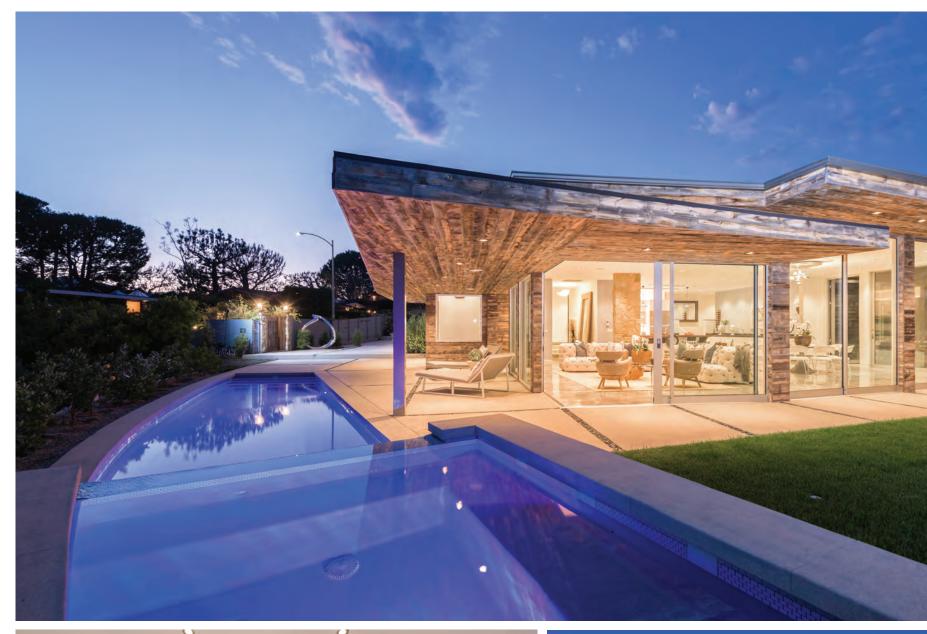

# 16799 CHARMEL LANE | PACIFIC PALISADES

5 BEDROOMS | 6 BATHROOMS | 5,047 SQ. FT. | 16,101 SQ. FT. LOT

Nestled atop a promontory, this modern Architectural offers breathtaking Queen's Necklace and city views. Enter into a serene spa-like courtyard with covered patio, pool and spa. The home's spacious open floor plan allows for easy entertaining and the floor to ceiling glass doors provides an abundance of natural light throughout. The grassy backyard is ideal for fun and relaxation with a second spa, elevated lounge deck and BBQ. The 3-car garage completes this quiet oasis.