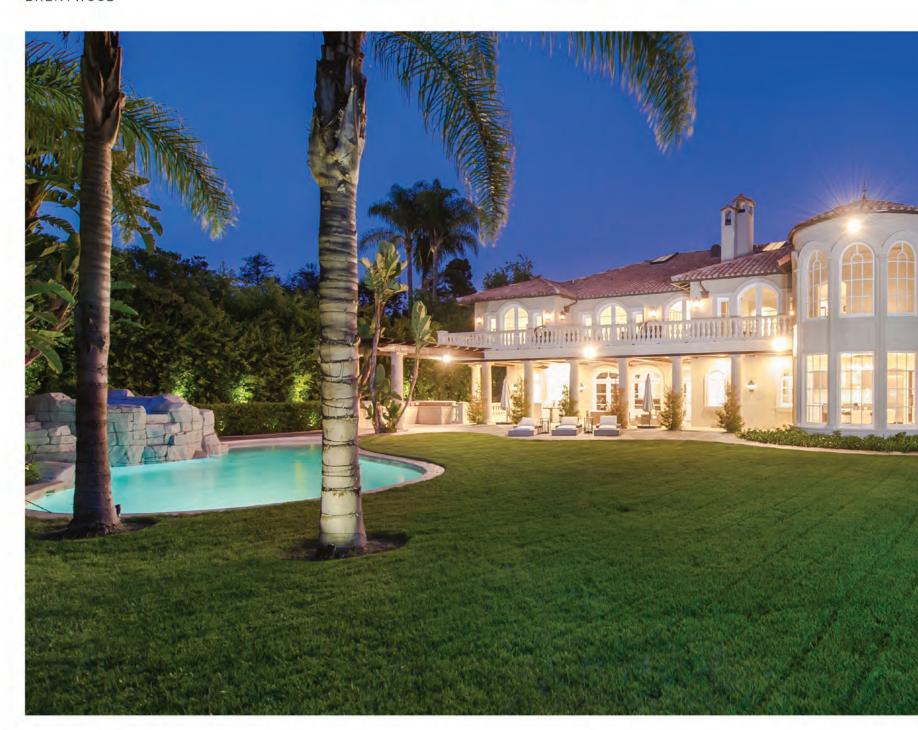

#### **GRAND BRENTWOOD PARK ESTATE**

Set on a coveted corner lot in Brentwood Park, this magnificent, gated estate showcases over 10,000 SF of luxurious living space on over half an acre. Features include three kitchens, an expansive master suite with dual bathrooms, showroom closets, massage room, sauna and terrace. Grounds include vast lawns, loggias, a lighted sports court, putting green and swimming pool with waterfall. A 3D theater, game room, 3-car auto gallery and smart home automation complete this sophisticated offering.

#### OPEN TUESDAY 11-2PM

NEW LISTING | \$17,995,000

8 BEDS | 12 BATHS | 10,299 SQ. FT. | 26,879 SQ. FT. LOT

#### SANTIAGO ARANA

SANTIAGO@THEAGENCYRE.COM 310.926.9808

#### MAURICIO UMANSKY

MUMANSKY@THEAGENCYRE.COM 424.230.3701