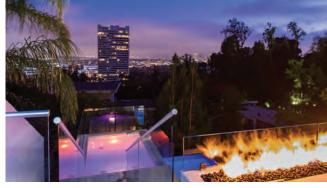

#### **BEAUTIFUL TUSCAN VILLA IN THE RIVIERA**

\$8,495,000 | 6 BEDS | 9 BATHS | 8,472 SQ. FT. | 14,804 SQ. FT. LOT

This beautiful Tuscan villa blends the sophistication and character of the prestigious Palisades Riviera on an expansive corner lot. This home features 6 bedrooms, 9 bathrooms, soaring ceilings and exquisite details and finishes. The main level offers living, dining and family rooms, a den and bedroom suites. Top level boasts a master suite along with 3 bedrooms suites and library. Basement level has home theater, music studio, wine cellar, tasting room and gym. Backyard with pool and spa.