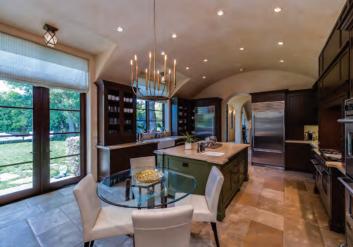

#### **BEAUTIFUL TUSCAN VILLA IN THE RIVIERA**

\$8,495,000 | 6 BEDS | 9 BATHS | 8,472 SQ. FT. | 14,804 SQ. FT. LOT

This beautiful Tuscan villa blends the sophistication and character of the prestigious Palisades Riviera on an expansive corner lot. This home features 6 bedrooms, 9 bathrooms, soaring ceilings and exquisite details and finishes. The main level offers living, dining and family rooms, a den and bedroom suites. Top level boasts a master suite along with 3 bedrooms suites and library. Basement level has home theater, music studio, wine cellar, tasting room and gym. Backyard with pool and spa.

#### **SANTIAGO ARANA**

SANTIAGO@THEAGENCYRE.COM 310.926.9808