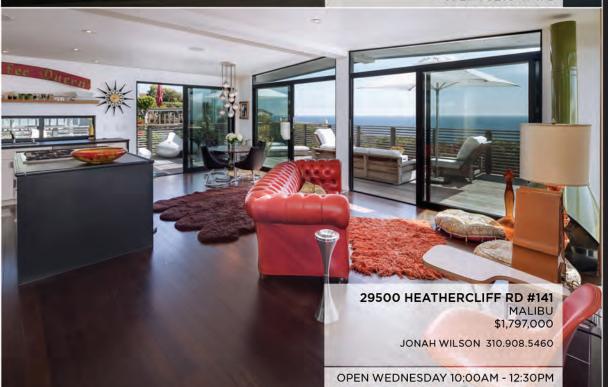

#### **OPEN WEDNESDAY 10AM-12:30PM**

29500 HEATHERCLIFF RD #141, MALIBU

2 BD | 2 BA | LISTED AT \$1,797,000

The one you've been waiting for! Located on coveted Indian Mound Road, this is one of the best offerings to become available in the Point Dume Club. Renovated from the ground up in 2012, this tasteful Modern retreat boasts phenomenal views of the Pacific ocean and Malibu coastline. Fabulous layout includes 2 bedrooms, 2 baths and wonderful kitchen and living areas all opening directly out to the spectacular ocean view terrace. Very special!

#### JONAH WILSON

310.858.5465 JONAH@JONAHWILSON.COM

#### BY APPOINTMENT ONLY