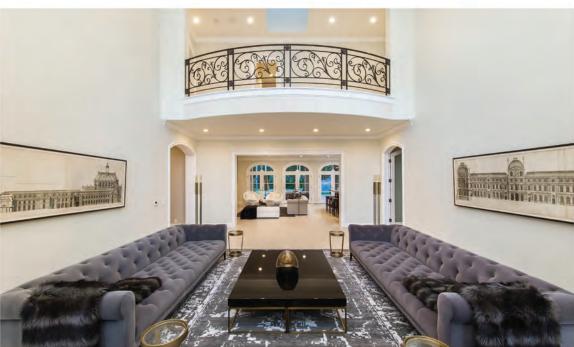

#### **BEAUTIFUL TUSCAN VILLA IN THE RIVIERA**

\$8,495,000 | 6 BEDS | 9 BATHS | 8,472 SQ. FT. | 14,804 SQ. FT. LOT

This beautiful Tuscan villa blends the sophistication and character of the prestigious Palisades Riviera on an expansive corner lot. This home features 6 bedrooms, 9 bathrooms, soaring ceilings and exquisite details and finishes. The main level offers living, dining and family rooms, a den and bedroom suites. Top level boasts a master suite along with 3 bedrooms suites and library. Basement level has home theater, music studio, wine cellar, tasting room and gym. Backyard with pool and spa.

#### **SANTIAGO ARANA**

SANTIAGO@THEAGENCYRE.COM 310.926.9808