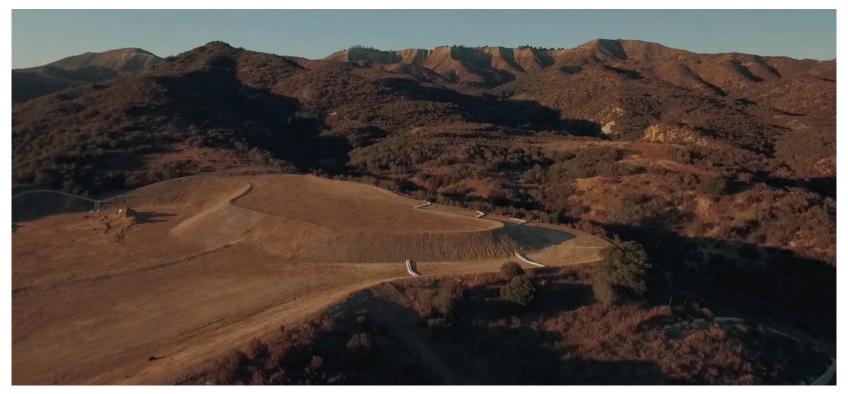

### Bird Streets | Open Tuesday | Aug 29th 11am - 2pm | \$5,995,000

Perched above the famed Sunset Strip in the coveted Bird Streets sits this once in a lifetime development opportunity that offers sweeping views of Downtown LA. This modern architectural concept as visualized by Vantage Design Group, features plans for a 6,296 square foot 4 bedroom, 4 bath house (plus a 508 square foot 3-car garage). 9432

SMP has been submitted to the City for both plan check the permits are expected in late October 2017. Truly one of the most remarkable view properties in all of Los Angeles, this innovative design features curvaceous volumes with each room oriented to take advantage of a perfect panoramic view of the city.