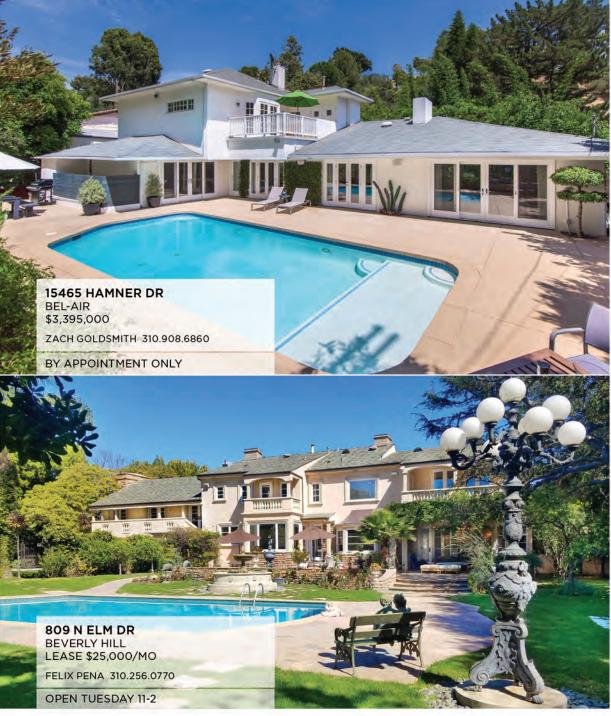

## 12855 PARKYNS ST

BRENTWOOD

#### **GRAND BRENTWOOD PARK ESTATE**

Set on a coveted corner lot in Brentwood Park, this magnificent, gated estate showcases over 10,000 SF of luxurious living space on over half an acre. Features include three kitchens, an expansive master suite with dual bathrooms, showroom closets, massage room, sauna and terrace. Grounds include vast lawns, loggias, a lighted sports court, putting green and swimming pool with waterfall. A 3D theater, game room, 3-car auto gallery and smart home automation complete this sophisticated offering.

#### OPEN TUESDAY 11-2PM

NEW LISTING | \$17,995,000

8 BEDS | 12 BATHS | 10,299 SQ. FT. | 26,879 SQ. FT. LOT

#### SANTIAGO ARANA

SANTIAGO@THEAGENCYRE.COM 310.926.9808

#### MAURICIO UMANSKY

MUMANSKY@THEAGENCYRE.COM 424.230.3701