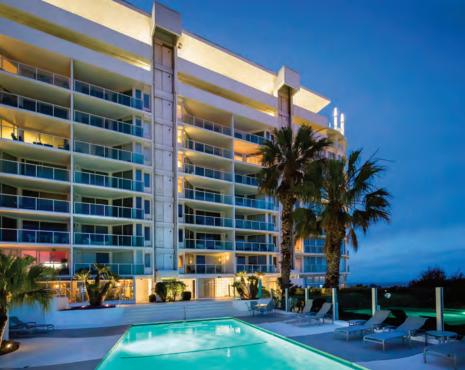

# 301 OCEAN

LUXURY OCEAN VIEW APARTMENTS IN SANTA MONICA

#### AGENT PREVIEW ONLY TUESDAY 11-2PM.

PLEASE PRESENT YOUR BUSINESS CARD UPON ENTRY.

STUDIOS | 1-BEDROOMS | 2-BEDROOMS

Situated on the northern end of Ocean Avenue at the intersection of San Vicente Blvd. sits the newest luxury apartment building to hit the market in decades. 301 Ocean features 38 newly rebuilt and fully modernized luxury ocean-view apartments, all with amazing outdoor space. The residences offer a wide range of layouts from single-level flats to multi-level townhomes. All upper-floor residences feature private rooftop terraces with stunning ocean views and incredible space for outdoor living. Amenities include 24-hour doorman, fitness studio with state of the art Technogym equipment, yoga studio, conference room with video technology, expansive gardens with rain fountain and fire pit, and on site management.