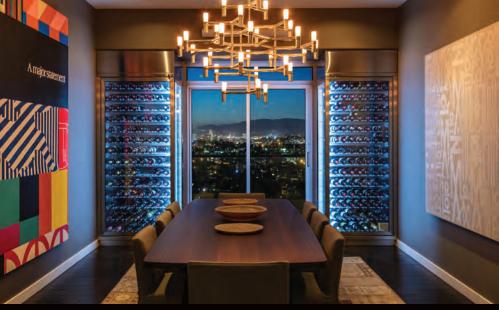

### 2670 BOWMONT DRIVE | BEVERLY HILLS \$13,995,000 | NEW LISTING | CATERED OPEN

Stunning 3 structure European Villa situated on over one acre of land in prestigious Bowmont Estates. This renovated 7 BD, 10 BA stunner made up of 10,600 sf combines the security of a compound with the graceful serenity of an estate. Celebrity compound with spectacular canyon views and is the best gated community option available under \$20M. Estate living continues with fireplaces throughout the home, theatre, 2 separate guesthouses, automobile turn table and 8 car parking. Lush outdoor area offers relaxed entertaining, covered loggia, lap pool, manicured landscaping. 5 minutes from prime Beverly Hills. **Web# 17263046** 

#### **JOSH & MATT ALTMAN**

Office: 310.819.3250 Josh@TheAltmanBrothers.com CalBRE# 01764587

elliman.com/california