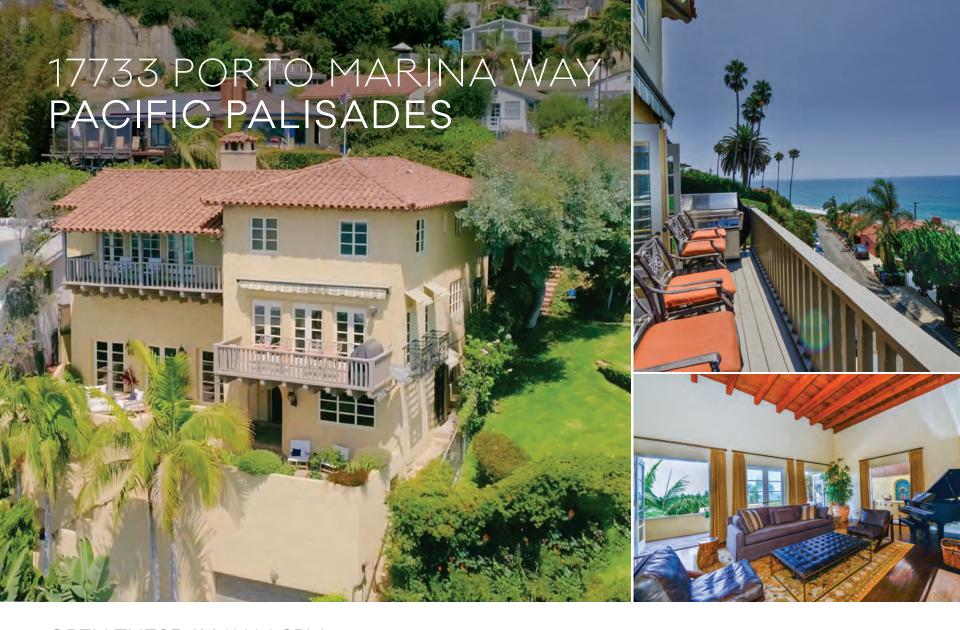

## 1221 MINORCA DR | PACIFIC PALISADES

OPEN TUESDAY 11-2PM

#### **BEAUTIFUL TUSCAN VILLA IN THE RIVIERA**

\$8,495,000 | 6 BEDS | 9 BATHS | 8,472 SQ. FT. | 14,804 SQ. FT. LOT

This beautiful Tuscan villa blends the sophistication and character of the prestigious Palisades Riviera on an expansive corner lot. This home features 6 bedrooms, 9 bathrooms, soaring ceilings and exquisite details and finishes. The main level offers living, dining and family rooms, a den and bedroom suites. Top level boasts a master suite along with 3 bedrooms suites and library. Basement level has home theater, music studio, wine cellar, tasting room and gym. Backyard with pool and spa.

#### **SANTIAGO ARANA**

SANTIAGO@THEAGENCYRE.COM 310.926.9808