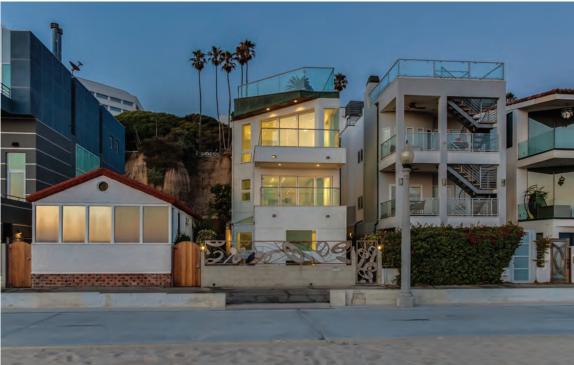

## 9432 SIERRA MAR PL

### Bird Streets | Open Tuesday | Aug 29th 11am - 2pm | \$5,995,000

Perched above the famed Sunset Strip in the coveted Bird Streets sits this once in a lifetime development opportunity that offers sweeping views of Downtown LA. This modern architectural concept as visualized by Vantage Design Group, features plans for a 6,296 square foot 4 bedroom, 4 bath house (plus a 508 square foot 3-car garage). 9432

SMP has been submitted to the City for both plan check the permits are expected in late October 2017. Truly one of the most remarkable view properties in all of Los Angeles, this innovative design features curvaceous volumes with each room oriented to take advantage of a perfect panoramic view of the city.