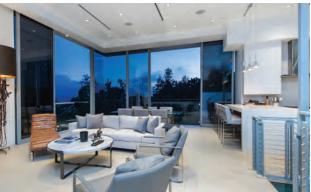

#### **BEAUTIFUL TUSCAN VILLA IN THE RIVIERA**

\$8,495,000 | 6 BEDS | 9 BATHS | 8,472 SQ. FT. | 14,804 SQ. FT. LOT

This beautiful Tuscan villa blends the sophistication and character of the prestigious Palisades Riviera on an expansive corner lot. This home features 6 bedrooms, 9 bathrooms, soaring ceilings and exquisite details and finishes. The main level offers living, dining and family rooms, a den and bedroom suites. Top level boasts a master suite along with 3 bedrooms suites and library. Basement level has home theater, music studio, wine cellar, tasting room and gym. Backyard with pool and spa.