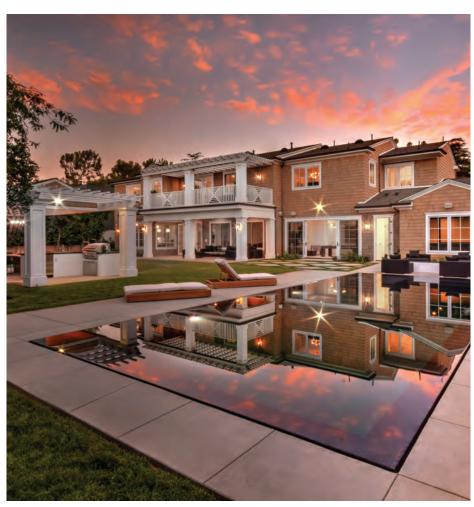

## 12855 PARKYNS ST

BRENTWOOD

#### **GRAND BRENTWOOD PARK ESTATE**

Set on a coveted corner lot in Brentwood Park, this magnificent, gated estate showcases over 10,000 SF of luxurious living space on over half an acre. Features include three kitchens, an expansive master suite with dual bathrooms, showroom closets, massage room, sauna and terrace. Grounds include vast lawns, loggias, a lighted sports court, putting green and swimming pool with waterfall. A 3D theater, game room, 3-car auto gallery and smart home automation complete this sophisticated offering.

#### OPEN TUESDAY 11-2PM

NEW LISTING | \$17,995,000

8 BEDS | 12 BATHS | 10,299 SQ. FT. | 26,879 SQ. FT. LOT

#### SANTIAGO ARANA

SANTIAGO@THEAGENCYRE.COM 310.926.9808

#### MAURICIO UMANSKY

MUMANSKY@THEAGENCYRE.COM 424.230.3701