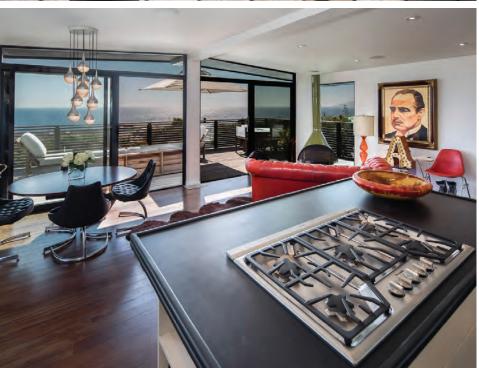

## 12855 PARKYNS ST

BRENTWOOD

#### **GRAND BRENTWOOD PARK ESTATE**

Set on a coveted corner lot in Brentwood Park, this magnificent, gated estate showcases over 10,000 SF of luxurious living space on over half an acre. Features include three kitchens, an expansive master suite with dual bathrooms, showroom closets, massage room, sauna and terrace. Grounds include vast lawns, loggias, a lighted sports court, putting green and swimming pool with waterfall. A 3D theater, game room, 3-car auto gallery and smart home automation complete this sophisticated offering.

#### OPEN TUESDAY 11-2PM

NEW LISTING | \$17,995,000

8 BEDS | 12 BATHS | 10,299 SQ. FT. | 26,879 SQ. FT. LOT

#### SANTIAGO ARANA

SANTIAGO@THEAGENCYRE.COM 310.926.9808

#### MAURICIO UMANSKY

MUMANSKY@THEAGENCYRE.COM 424.230.3701