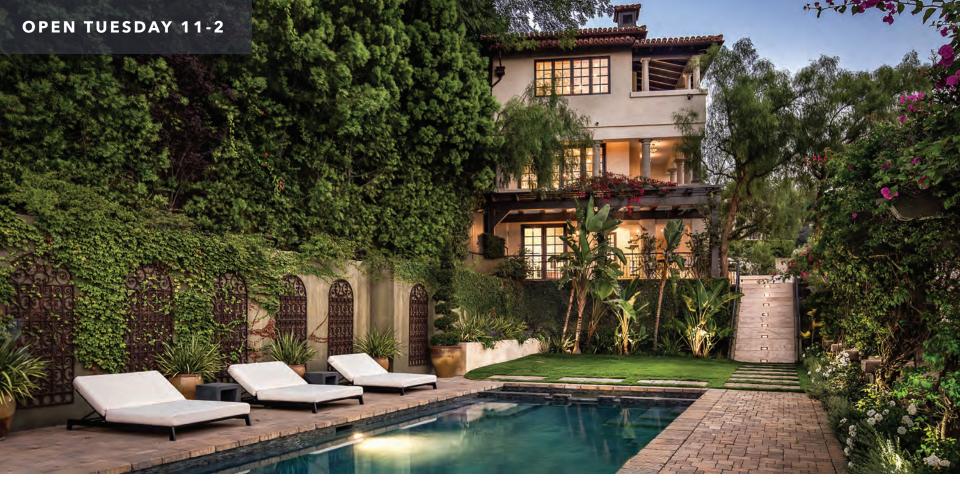

## 1221 MINORCA DR | PACIFIC PALISADES

OPEN TUESDAY 11-2PM

#### **BEAUTIFUL TUSCAN VILLA IN THE RIVIERA**

\$8,495,000 | 6 BEDS | 9 BATHS | 8,472 SQ. FT. | 14,804 SQ. FT. LOT

This beautiful Tuscan villa blends the sophistication and character of the prestigious Palisades Riviera on an expansive corner lot. This home features 6 bedrooms, 9 bathrooms, soaring ceilings and exquisite details and finishes. The main level offers living, dining and family rooms, a den and bedroom suites. Top level boasts a master suite along with 3 bedrooms suites and library. Basement level has home theater, music studio, wine cellar, tasting room and gym. Backyard with pool and spa.

#### **SANTIAGO ARANA**

SANTIAGO@THEAGENCYRE.COM 310.926.9808