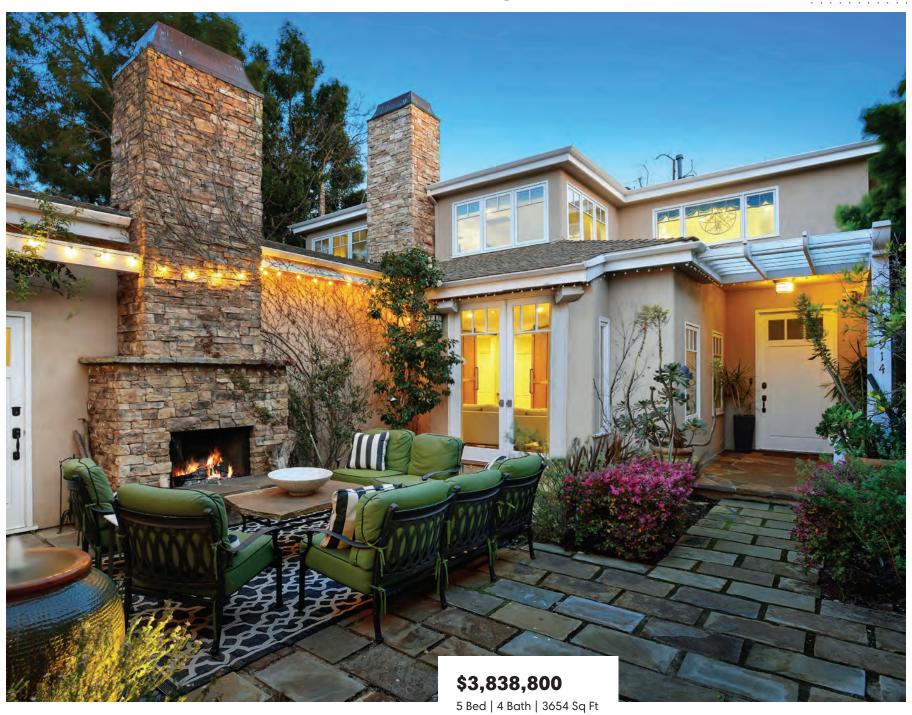

## 15914 Temecula Street, Pacific Palisades

## Dana Olmes & Jeff Biebuyck

747.888.0508 danaandjeff@compass.com CalBRE 00944676 | 01383921

## Amy Alcini & Ryan Jancula

310.266.7929 | 310.729.6852 amyalcini@compass.com ryan.jancula@compass.com CalBRE 01265709 | 01904981

Located in the highly sought after Pacific Palisades El Medio Bluffs, this elegantly remodeled home is 3,654 sq. ft on a spacious 8,360 sq ft lot. Nestled on Temecula St. only a short walk to ocean bluffs. Entrance has a private gated courtyard with fireplace and warm entrance to formal living room. Kitchen and living room have 14 ft ceilings, French-doors to extra large grassy backyard. The upstairs features an office suite and 3 bedrooms, including master bedroom and grand master bathroom with mountain views and walk-in closet. This home has a traditional feel with exceptional modern elegance.

15914temecula.com

**COMPASS** 

310.230.5478 | compass.com