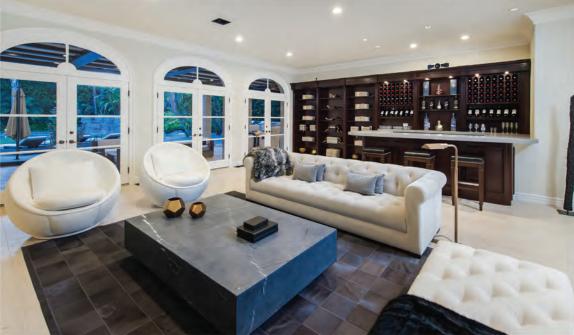

#### **BEAUTIFUL TUSCAN VILLA IN THE RIVIERA**

\$8,495,000 | 6 BEDS | 9 BATHS | 8,472 SQ. FT. | 14,804 SQ. FT. LOT

This beautiful Tuscan villa blends the sophistication and character of the prestigious Palisades Riviera on an expansive corner lot. This home features 6 bedrooms, 9 bathrooms, soaring ceilings and exquisite details and finishes. The main level offers living, dining and family rooms, a den and bedroom suites. Top level boasts a master suite along with 3 bedrooms suites and library. Basement level has home theater, music studio, wine cellar, tasting room and gym. Backyard with pool and spa.

#### **SANTIAGO ARANA**

SANTIAGO@THEAGENCYRE.COM 310.926.9808