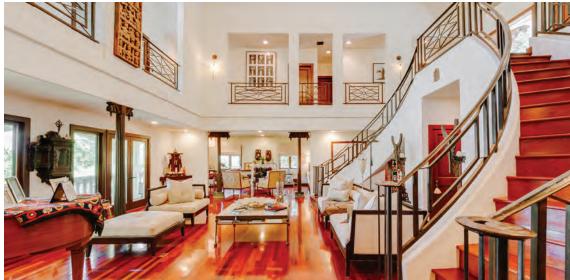

#### **GRAND BRENTWOOD PARK ESTATE**

Set on a coveted corner lot in Brentwood Park, this magnificent, gated estate showcases over 10,000 SF of luxurious living space on over half an acre. Features include three kitchens, an expansive master suite with dual bathrooms, showroom closets, massage room, sauna and terrace. Grounds include vast lawns, loggias, a lighted sports court, putting green and swimming pool with waterfall. A 3D theater, game room, 3-car auto gallery and smart home automation complete this sophisticated offering.

#### OPEN TUESDAY 11-2PM

NEW LISTING | \$17,995,000

8 BEDS | 12 BATHS | 10,299 SQ. FT. | 26,879 SQ. FT. LOT