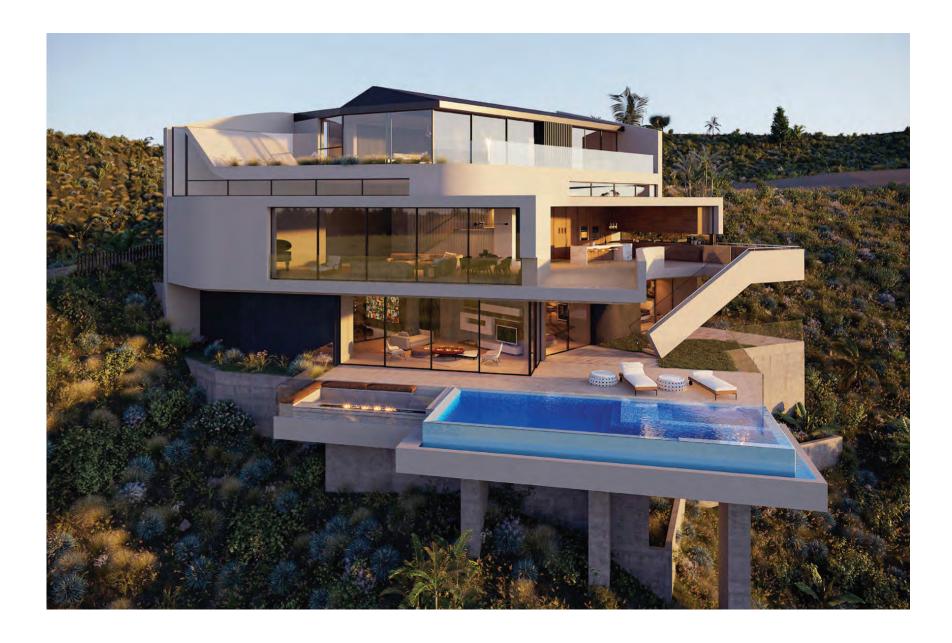

ncula

310.266.7929 | 310.729.6852 amyalcini@compass.com ryan.jancula@compass.com CalBRE 01265709 | 01904981



Located in the highly sought after Pacific Palisades El Medio Bluffs, this elegantly remodeled home is 3,654 sq. ft on a spacious 8,360 sq ft lot. Nestled on Temecula St. only a short walk to ocean bluffs. Entrance has a private gated courtyard with fireplace and warm entrance to formal living room. Kitchen and living room have 14 ft ceilings, French-doors to extra large grassy backyard. The upstairs features an office suite and 3 bedrooms, including master bedroom and grand master bathroom with mountain views and walk-in closet. This home has a traditional feel with exceptional modern elegance.

15914temecula.com

**COMPASS** 

310.230.5478 | compass.com

## 9432 SIERRA MAR PL



### Bird Streets | Open Tuesday | Aug 29th 11am - 2pm | \$5,995,000

Perched above the famed Sunset Strip in the coveted Bird Streets sits this once in a lifetime development opportunity that offers sweeping views of Downtown LA. This modern architectural concept as visualized by Vantage Design Group, features plans for a 6,296 square foot 4 bedroom, 4 bath house (plus a 508 square foot 3-car garage). 9432

SMP has been submitted to the City for both plan check the permits are expected in late October 2017. Truly one of the most remarkable view properties in all of Los Angeles, this innovative design features curvaceous volumes with each room oriented to take advantage of a perfect panoramic view of the city.





## 801 N SIERRA DRIVE



### Beverly Hills | Shown by Appointment Only | R