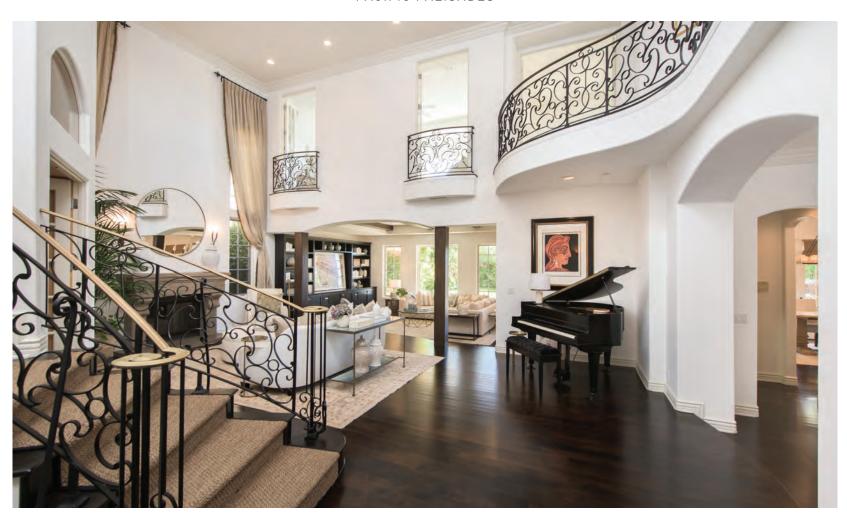

#### **GRAND BRENTWOOD PARK ESTATE**

Set on a coveted corner lot in Brentwood Park, this magnificent, gated estate showcases over 10,000 SF of luxurious living space on over half an acre. Features include three kitchens, an expansive master suite with dual bathrooms, showroom closets, massage room, sauna and terrace. Grounds include vast lawns, loggias, a lighted sports court, putting green and swimming pool with waterfall. A 3D theater, game room, 3-car auto gallery and smart home automation complete this sophisticated offering.

#### OPEN TUESDAY 11-2PM

NEW LISTING | \$17,995,000

8 BEDS | 12 BATHS | 10,299 SQ. FT. | 26,879 SQ. FT. LOT

#### SANTIAGO ARANA

SANTIAGO@THEAGENCYRE.COM 310.926.9808

#### MAURICIO UMANSKY

MUMANSKY@THEAGENCYRE.COM 424.230.3701