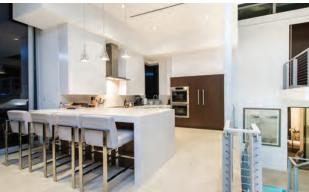

#### **BEAUTIFUL TUSCAN VILLA IN THE RIVIERA**

\$8,495,000 | 6 BEDS | 9 BATHS | 8,472 SQ. FT. | 14,804 SQ. FT. LOT

This beautiful Tuscan villa blends the sophistication and character of the prestigious Palisades Riviera on an expansive corner lot. This home features 6 bedrooms, 9 bathrooms, soaring ceilings and exquisite details and finishes. The main level offers living, dining and family rooms, a den and bedroom suites. Top level boasts a master suite along with 3 bedrooms suites and library. Basement level has home theater, music studio, wine cellar, tasting room and gym. Backyard with pool and spa.