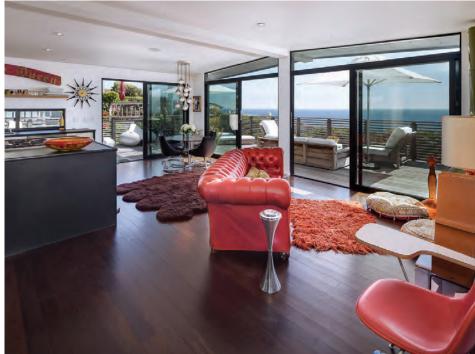

## 12855 PARKYNS ST

BRENTWOOD

#### **GRAND BRENTWOOD PARK ESTATE**

Set on a coveted corner lot in Brentwood Park, this magnificent, gated estate showcases over 10,000 SF of luxurious living space on over half an acre. Features include three kitchens, an expansive master suite with dual bathrooms, showroom closets, massage room, sauna and terrace. Grounds include vast lawns, loggias, a lighted sports court, putting green and swimming pool with waterfall. A 3D theater, game room, 3-car auto gallery and smart home automation complete this sophisticated offering.

#### OPEN TUESDAY 11-2PM

NEW LISTING | \$17,995,000

8 BEDS | 12 BATHS | 10,299 SQ. FT. | 26,879 SQ. FT. LOT

#### SANTIAGO ARANA

SANTIAGO@THEAGENCYRE.COM 310.926.9808

#### MAURICIO UMANSKY

MUMANSKY@THEAGENCYRE.COM 424.230.3701