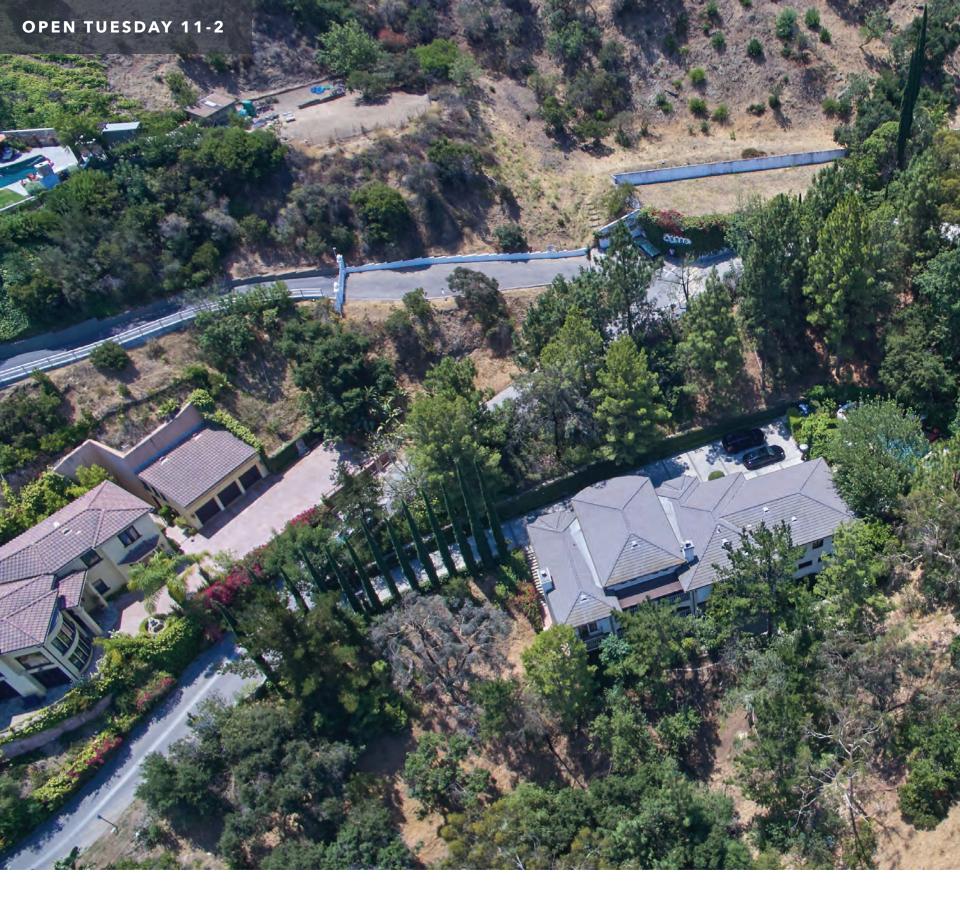

## 12855 PARKYNS ST

BRENTWOOD

#### **GRAND BRENTWOOD PARK ESTATE**

Set on a coveted corner lot in Brentwood Park, this magnificent, gated estate showcases over 10,000 SF of luxurious living space on over half an acre. Features include three kitchens, an expansive master suite with dual bathrooms, showroom closets, massage room, sauna and terrace. Grounds include vast lawns, loggias, a lighted sports court, putting green and swimming pool with waterfall. A 3D theater, game room, 3-car auto gallery and smart home automation complete this sophisticated offering.

#### OPEN TUESDAY 11-2PM

NEW LISTING | \$17,995,000

8 BEDS | 12 BATHS | 10,299 SQ. FT. | 26,879 SQ. FT. LOT

#### SANTIAGO ARANA

SANTIAGO@THEAGENCYRE.COM 310.926.9808

#### MAURICIO UMANSKY

MUMANSKY@THEAGENCYRE.COM 424.230.3701