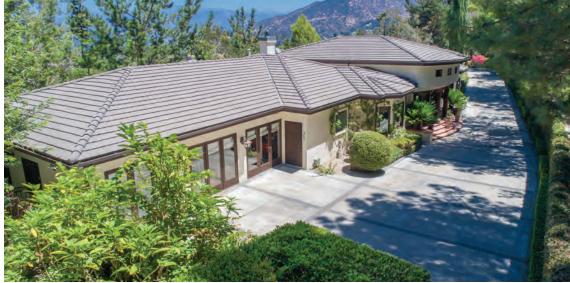

#### **GRAND BRENTWOOD PARK ESTATE**

Set on a coveted corner lot in Brentwood Park, this magnificent, gated estate showcases over 10,000 SF of luxurious living space on over half an acre. Features include three kitchens, an expansive master suite with dual bathrooms, showroom closets, massage room, sauna and terrace. Grounds include vast lawns, loggias, a lighted sports court, putting green and swimming pool with waterfall. A 3D theater, game room, 3-car auto gallery and smart home automation complete this sophisticated offering.

#### OPEN TUESDAY 11-2PM

NEW LISTING | \$17,995,000

8 BEDS | 12 BATHS | 10,299 SQ. FT. | 26,879 SQ. FT. LOT