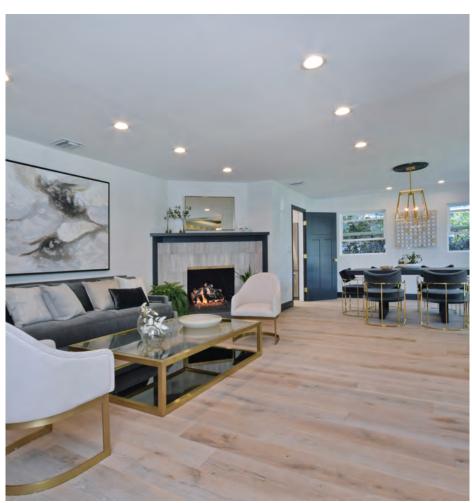

#### PRESTIGIOUS WINDSOR SQUARE TRADITIONAL

\$10,950,000 | 8 BEDS | 9 BATHS | 11,826 SQ. FT. | 26,756 SQ. FT. LOT

Located in prestigious Windsor Square, this stately traditional home on a large lot just completed an extensive restoration and addition. Designed by noted architects Hunt and Burns in 1914, this home combines the original details of that period with the modern amenities of today. The grand entry leads to dining room, family room and formal living room. The gourmet kitchen with large center island is completed by marble counters and pro-style appliances.

#### **BLAIR CHANG**

BCHANG@THEAGENCYRE.COM 424.230.3703

#### **BILLY ROSE**

BROSE@THEAGENCYRE.COM 424.230.3702