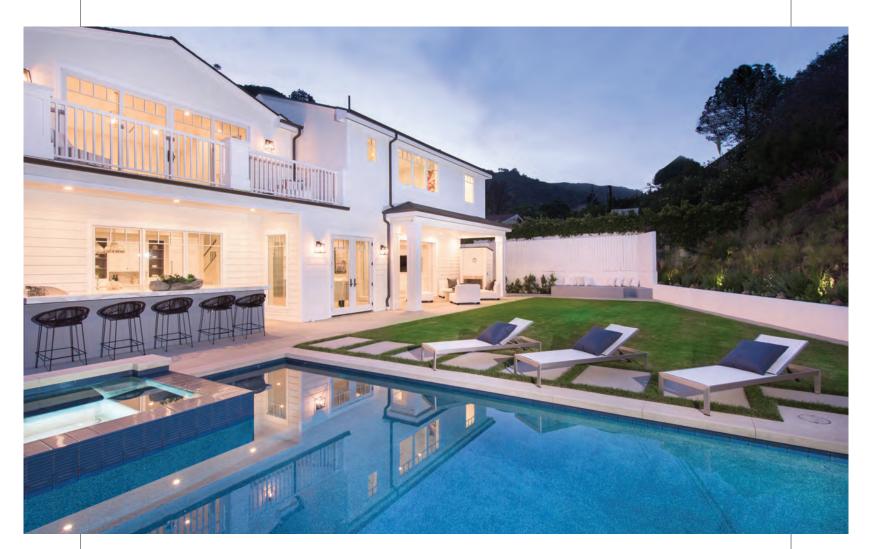

#### **BEAUTIFUL TUSCAN VILLA IN THE RIVIERA**

\$8,495,000 | 6 BEDS | 9 BATHS | 8,472 SQ. FT. | 14,804 SQ. FT. LOT

This beautiful Tuscan villa blends the sophistication and character of the prestigious Palisades Riviera on an expansive corner lot. This home features 6 bedrooms, 9 bathrooms, soaring ceilings and exquisite details and finishes. The main level offers living, dining and family rooms, a den and bedroom suites. Top level boasts a master suite along with 3 bedrooms suites and library. Basement level has home theater, music studio, wine cellar, tasting room and gym. Backyard with pool and spa.

#### **SANTIAGO ARANA**

SANTIAGO@THEAGENCYRE.COM 310.926.9808