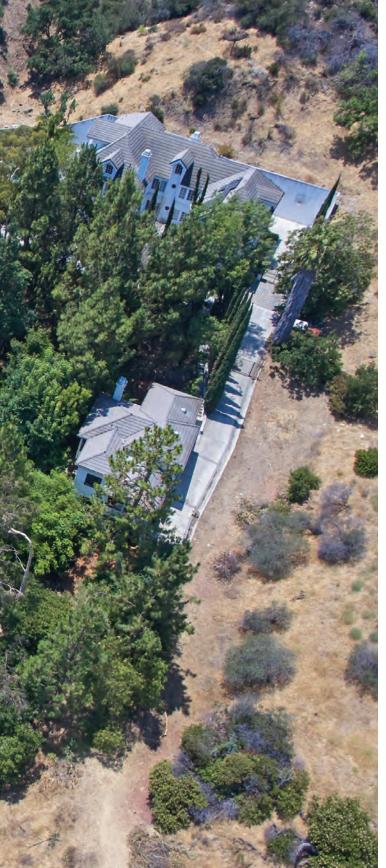

#### **GRAND BRENTWOOD PARK ESTATE**

Set on a coveted corner lot in Brentwood Park, this magnificent, gated estate showcases over 10,000 SF of luxurious living space on over half an acre. Features include three kitchens, an expansive master suite with dual bathrooms, showroom closets, massage room, sauna and terrace. Grounds include vast lawns, loggias, a lighted sports court, putting green and swimming pool with waterfall. A 3D theater, game room, 3-car auto gallery and smart home automation complete this sophisticated offering.

#### OPEN TUESDAY 11-2PM

NEW LISTING | \$17,995,000

8 BEDS | 12 BATHS | 10,299 SQ. FT. | 26,879 SQ. FT. LOT