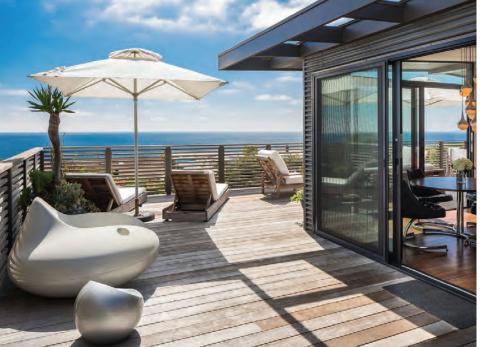

#### **OPEN WEDNESDAY 10AM-12:30PM**

29500 HEATHERCLIFF RD #141, MALIBU

2 BD | 2 BA | LISTED AT \$1,797,000

The one you've been waiting for! Located on coveted Indian Mound Road, this is one of the best offerings to become available in the Point Dume Club. Renovated from the ground up in 2012, this tasteful Modern retreat boasts phenomenal views of the Pacific ocean and Malibu coastline. Fabulous layout includes 2 bedrooms, 2 baths and wonderful kitchen and living areas all opening directly out to the spectacular ocean view terrace. Very special!

#### JONAH WILSON

310.858.5465 JONAH@JONAHWILSON.COM

#### BY APPOINTMENT ONLY