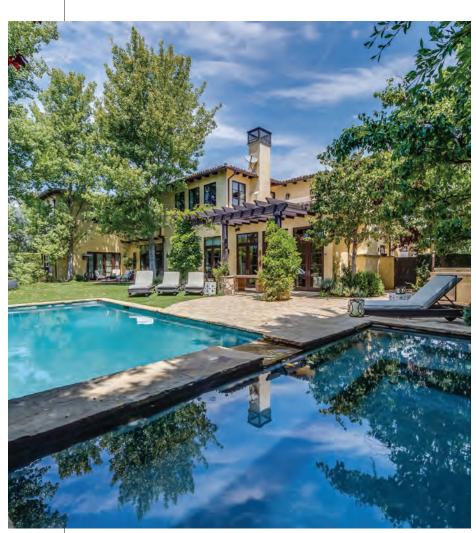

#### **BEAUTIFUL TUSCAN VILLA IN THE RIVIERA**

\$8,495,000 | 6 BEDS | 9 BATHS | 8,472 SQ. FT. | 14,804 SQ. FT. LOT

This beautiful Tuscan villa blends the sophistication and character of the prestigious Palisades Riviera on an expansive corner lot. This home features 6 bedrooms, 9 bathrooms, soaring ceilings and exquisite details and finishes. The main level offers living, dining and family rooms, a den and bedroom suites. Top level boasts a master suite along with 3 bedrooms suites and library. Basement level has home theater, music studio, wine cellar, tasting room and gym. Backyard with pool and spa.

#### **SANTIAGO ARANA**

SANTIAGO@THEAGENCYRE.COM 310.926.9808