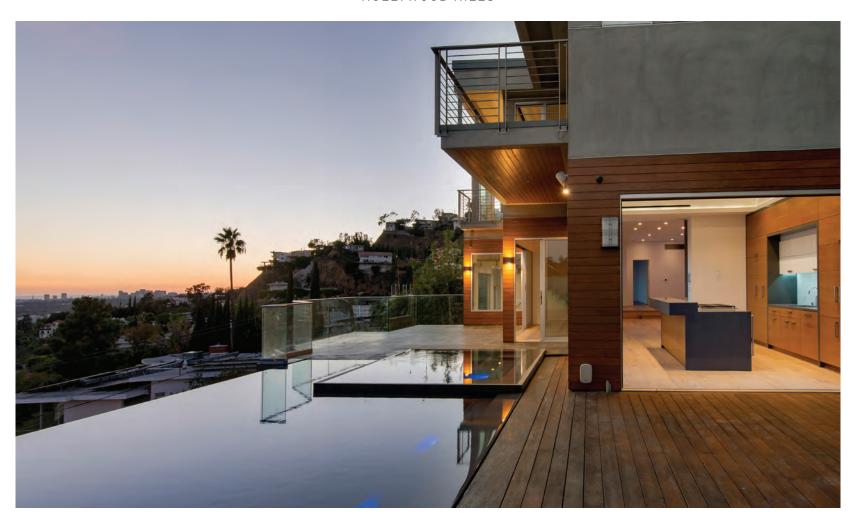

## 1533 MARLAY DRIVE

HOLLYWOOD HILLS

#### **EXCEPTIONAL ARCHITECTURAL VIEW HOME**

Presenting some of the most expansive views in the hills, this home offers walls of glass that open seamlessly to connect the living, dining, and family rooms directly to the stunning outdoor space. The outside is composed of an infinity and zero edge pool and spa, waterfalls and an outdoor kitchen. In the master suite, walls of glass open to the views and three balconies. Design by world renowned architect Irving Philips.

#### PAUL BLAIR

PBLAIR@THEAGENCYRE.COM 424.239.6480

#### BACK ON THE MARKET

BY APPOINTMENT ONLY | \$3,395,000

3 BEDS

4 BATHS

3,366 SQ. FT.

6,467 SQ. FT. LOT