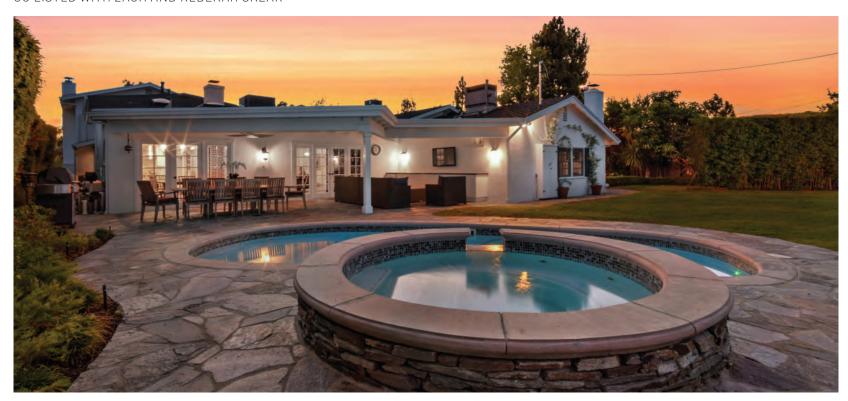

## 12855 PARKYNS ST

BRENTWOOD

#### **GRAND BRENTWOOD PARK ESTATE**

Set on a coveted corner lot in Brentwood Park, this magnificent, gated estate showcases over 10,000 SF of luxurious living space on over half an acre. Features include three kitchens, an expansive master suite with dual bathrooms, showroom closets, massage room, sauna and terrace. Grounds include vast lawns, loggias, a lighted sports court, putting green and swimming pool with waterfall. A 3D theater, game room, 3-car auto gallery and smart home automation complete this sophisticated offering.

#### OPEN TUESDAY 11-2PM

NEW LISTING | \$17,995,000

8 BEDS | 12 BATHS | 10,299 SQ. FT. | 26,879 SQ. FT. LOT

#### SANTIAGO ARANA

SANTIAGO@THEAGENCYRE.COM 310.926.9808

#### MAURICIO UMANSKY

MUMANSKY@THEAGENCYRE.COM 424.230.3701