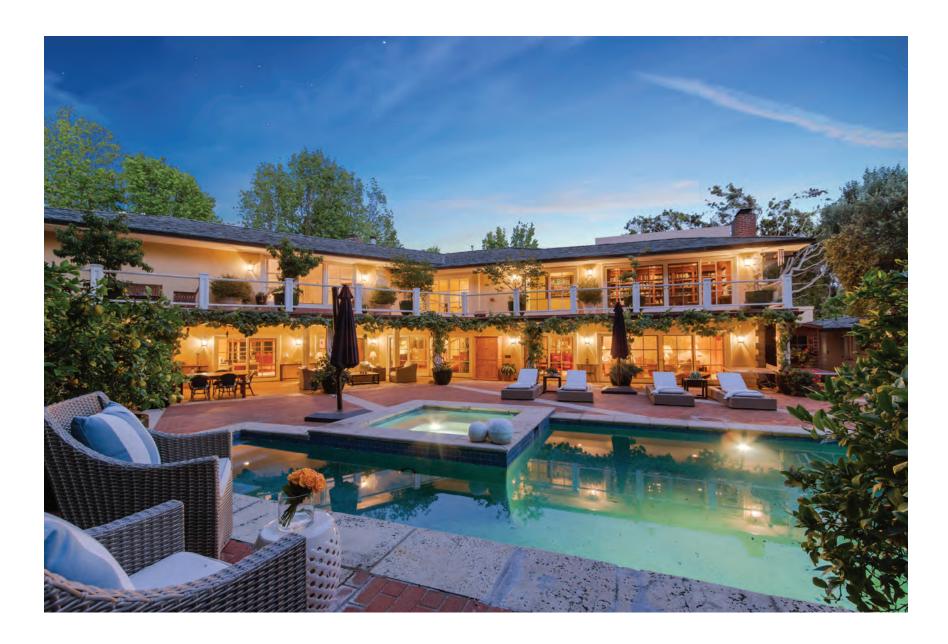

310.230.5478 | compass.com

## 9432 SIERRA MAR PL



### Bird Streets | Open Tuesday | Aug 29th 11am - 2pm | \$5,995,000

Perched above the famed Sunset Strip in the coveted Bird Streets sits this once in a lifetime development opportunity that offers sweeping views of Downtown LA. This modern architectural concept as visualized by Vantage Design Group, features plans for a 6,296 square foot 4 bedroom, 4 bath house (plus a 508 square foot 3-car garage). 9432

SMP has been submitted to the City for both plan check the permits are expected in late October 2017. Truly one of the most remarkable view properties in all of Los Angeles, this innovative design features curvaceous volumes with each room oriented to take advantage of a perfect panoramic view of the city.





## 801 N SIERRA DRIVE



### Beverly Hills | Shown by Appointment Only | Reduced to \$11,900,000

Poised on over a half acre corner lot North of Sunset sits this stunning Beverly Hills traditional home. The perfectly manicured grounds come complete with a large pool and spa, oversized patio area for dining and generous yard space. A gourmet chefs kitchen with granite island counter, top of the line stainless appliances & separate breakfast

area. Four generous sized bedrooms, large kids den/media room and spectacular wood paneled library complete the second story. Separate maids quarters, detached artist studio and spectacular eat-in refrigerated wine room complete this entertainers dream home. Gated for utmost privacy with motor court and 5-car garage.

ROCHELLE ATLAS MAIZE

direct number: 310.968.8828 office n