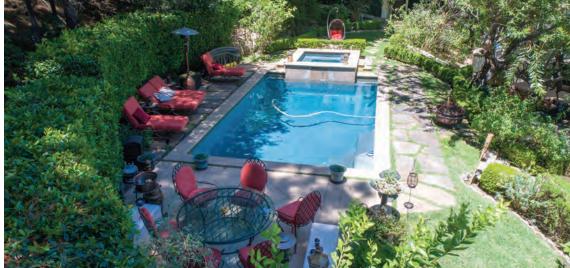

#### **GRAND BRENTWOOD PARK ESTATE**

Set on a coveted corner lot in Brentwood Park, this magnificent, gated estate showcases over 10,000 SF of luxurious living space on over half an acre. Features include three kitchens, an expansive master suite with dual bathrooms, showroom closets, massage room, sauna and terrace. Grounds include vast lawns, loggias, a lighted sports court, putting green and swimming pool with waterfall. A 3D theater, game room, 3-car auto gallery and smart home automation complete this sophisticated offering.

#### OPEN TUESDAY 11-2PM

NEW LISTING | \$17,995,000

8 BEDS | 12 BATHS | 10,299 SQ. FT. | 26,879 SQ. FT. LOT