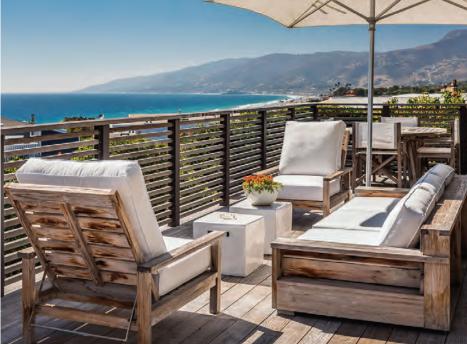

## 12855 PARKYNS ST

BRENTWOOD

#### **GRAND BRENTWOOD PARK ESTATE**

Set on a coveted corner lot in Brentwood Park, this magnificent, gated estate showcases over 10,000 SF of luxurious living space on over half an acre. Features include three kitchens, an expansive master suite with dual bathrooms, showroom closets, massage room, sauna and terrace. Grounds include vast lawns, loggias, a lighted sports court, putting green and swimming pool with waterfall. A 3D theater, game room, 3-car auto gallery and smart home automation complete this sophisticated offering.

#### OPEN TUESDAY 11-2PM

NEW LISTING | \$17,995,000

8 BEDS | 12 BATHS | 10,299 SQ. FT. | 26,879 SQ. FT. LOT

#### SANTIAGO ARANA

SANTIAGO@THEAGENCYRE.COM 310.926.9808

#### MAURICIO UMANSKY

MUMANSKY@THEAGENCYRE.COM 424.230.3701