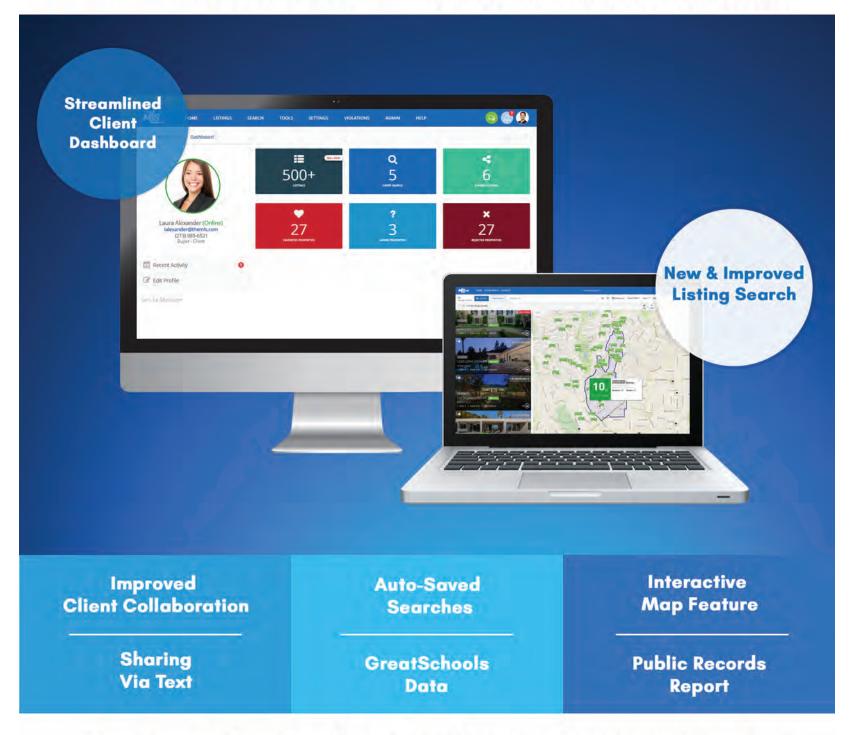

#### Take Your Workflow Into The Future!

### Test Drive the New System Before It's Released This Fall

To start exploring The MLS™ Alpha Site, log into TheMLS.com and select Alpha Release 3.0 (under "Quick Links").