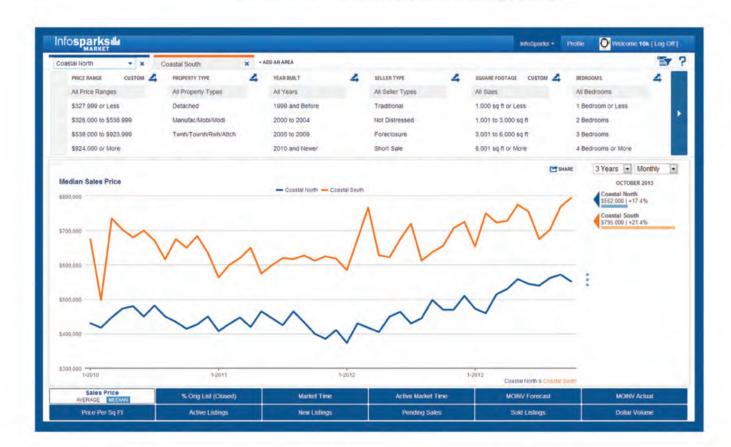

## Infosparksilii MARKET TRENDS

IT HAS ARRIVED

NOW AVAILABLE IN YOUR QUICK LINKS

MS.COM