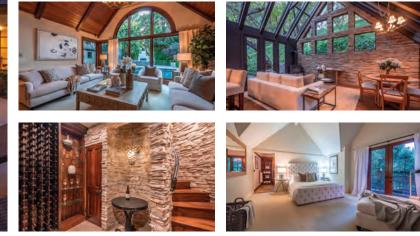

13,290 SF · 1.8 GATED ACRES ON PRIVATE STREET · AWARD WINING RESTORATION · VIEWS TO THE OCEAN · POOL AND SPA

# Art you can live in.

INCLUDES PRIME BUILDABLE LOT WWW.ARTEMESIA.US

LOS FELIZ · EST. 1913 · \$11,750,000

ARTEMESIA •

SALLY FORSTER JONES 310.691.7888 | JOHN AAROE GROUP