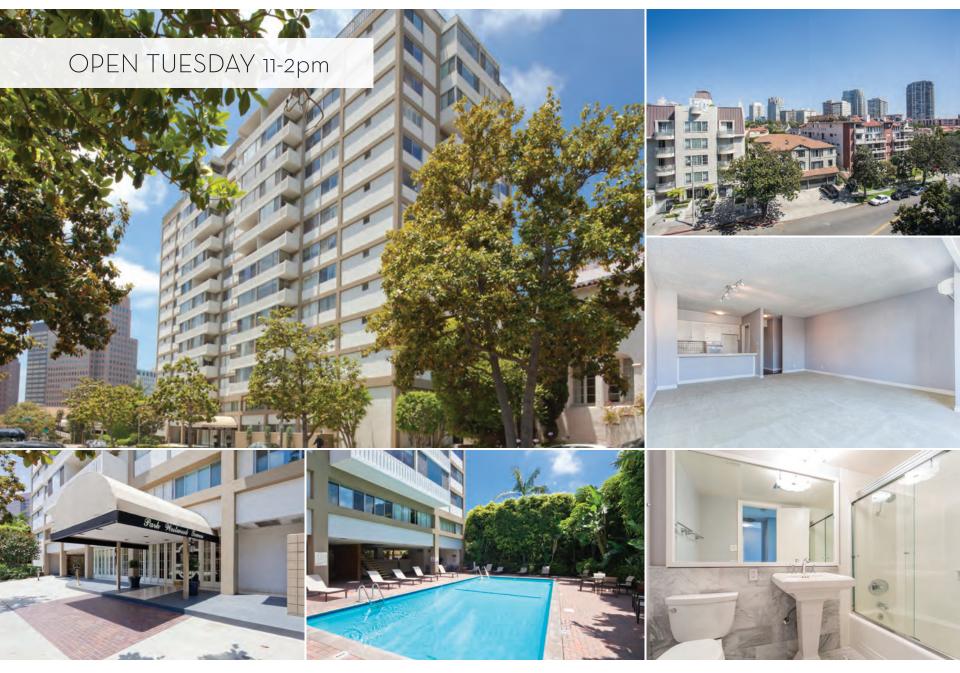

# PARK WESTWOOD TOWERS

## 969 Hilgard Ave #505, Westwood Village

Hard to find 1 bedroom, 1 bathroom, condominium located in a premier luxury high-rise in the heart of Westwood Village (only 1 block to UCLA). Features: kitchen opening to large openconcept living room/dining area, high ceilings, updated marble bathroom, walk-in closet and incredible natural light from huge windows with City views. This coveted NY-style building offers valet guest parking, 24-hour doorman, beautiful lobby and hallways, on-site manager, stunning heated pool/spa and low HOA dues (\$570/mth) which include: building amenities, water/sewer/ trash, basic cable and earthquake insurance. Located close to UCLA, restaurants, movies, 'W' Hotel and Trader Joe's.

Offered at: \$629,000 | ParkWestwoodTowers.com

TREGG **RUSTAD** treggrustad.com 310-623-8825

PETER **MAURICE** petermaurice.com 310-623-8819

202 North Canon Drive Beverly Hills, CA 90210 CalBRE#01349144/01129738 210 N. ROCKINGHAM AVENUE, BRENTWOOD www.210Rockingham.com