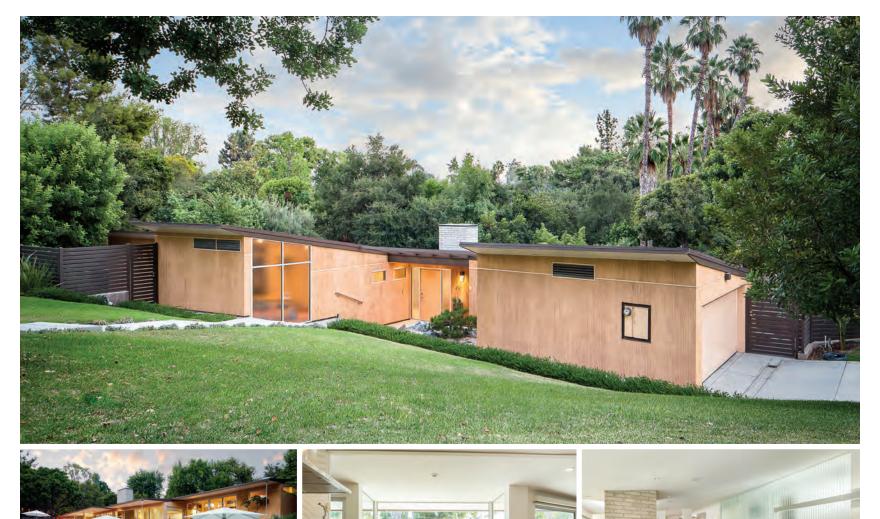

lic records or other sources, and the buyer is advised to independently verify the accuracy of that information through personal inspection with appropriate licensed professionals. PUI BRE# 01866771 | Stearns CaIBRE# 01118915 | Gild CaIBRE# 01954882.



# **PRIME HANCOCK PARK**



## ITALIAN RENAISSANCE REVIVAL ON GOLF COURSE 115 North Rossmore Avenue 5 Bedrooms | 7 bathrooms | 7,118 Sq. Ft. | 38,000 Sq.Ft. \$6,995,000

Join us for an Exclusive Preview Tuesday, September 12th

> Lunch & Dessert Cocktails & Dinner 11-2pm 4-8pm

HANCOCK HOMES REALTY JOHN DUERLER | BRE #01848596 323.462.2748 | info@hancockhomes.com



Information relating to size, condition and features of property is not verified by Broker/Agent. Buyer to investigate. List of excluded light fixtures available upon request.





## **\$2,990,000** 711SANRAFAEL.COM

The Case Study House Program was initiated in Los Angeles in 1945 by Arts and Architecture magazine. It is considered a significant contributor to Mid-Century architecture. The Case Study House #10 was designed and built by Kemper Nomland and Kemper Nomland, Jr. in 1947. The current owners are recipients of City of Pasadena 2015 Historic Preservation Award, as well as Pasadena's Historic Preservation Commission's 2015 Reconstruction Award. The home is both listed in the National Register of Historic Places and has the Mills Act designation.

- Family room w/ wet bar and beverage refrigerator
   Poggenpohl cabinets & Miele appliances
   Terrazzo & Black walnut flooring
   An original partition of Corrugated Translucent glass
- Refurbished light fixtu