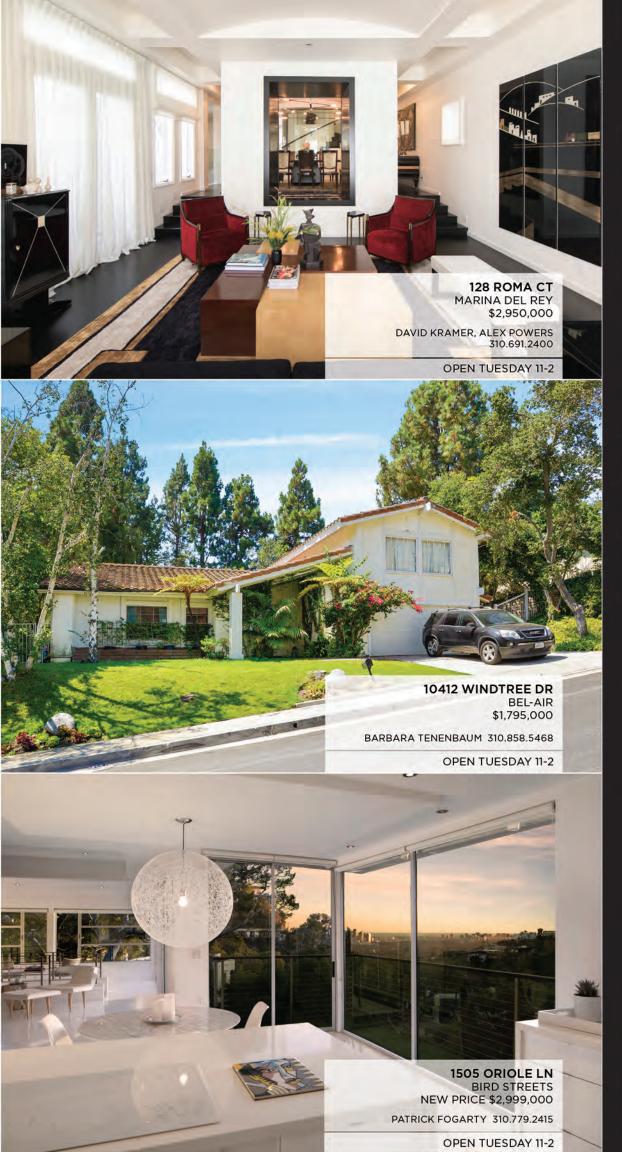

## OPEN TUESDAY 11-2 10412 WINDTREE DR | BEL-AIR

4 BD | 4 BA | OFFERED AT \$1,795,000

BARBARA TENENBAUM 310-720-7270 btenenbaum@hiltonhyland.com CALBRE# 00823256

# 1505 ORIOLE LANE, BIRD STREETS NEW PRICE \$2,999,000 | OPEN TUESDAY 11-2

MID-CENTURY MODERN WITH UNOBSTRUCTED VIEWS LOCATED ON A QUIET CUL-DE-SAC.

TURN-KEY, FULLY FURNISHED

PATRICK FOGARTY PATRICK@HILTONHYLAND.COM 310.779.2415 **PRICE REDUCTION!** 