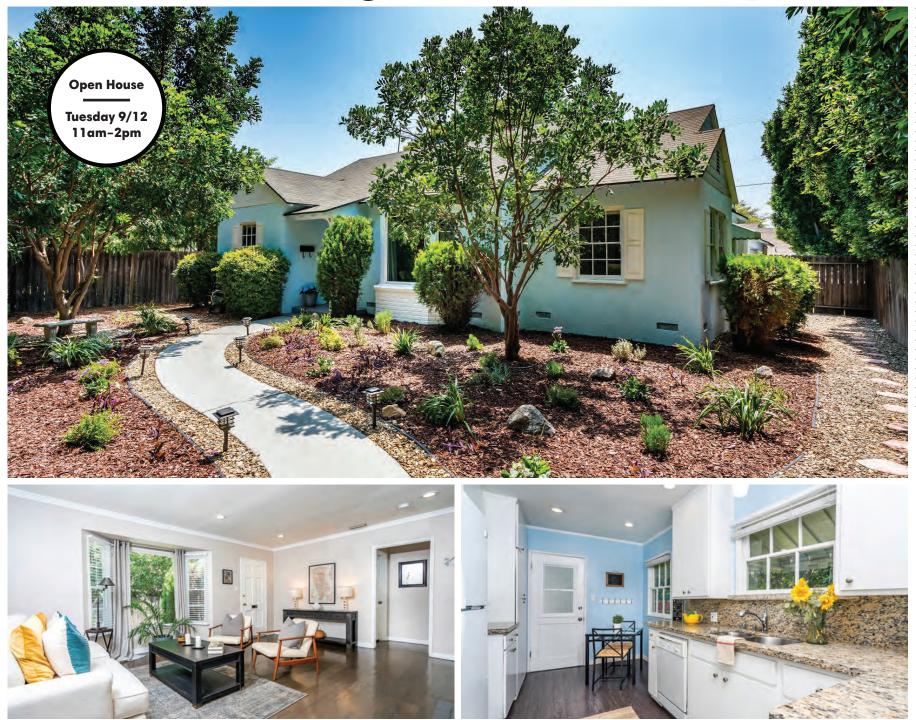

cabinetry, Bertazzoni/Miele/Bosch appliances, Caesarstone countertops and generous private indoor/outdoor patio off the living room. Common roof deck and rec room. Two tandem parking spaces plus large private storage area. Located minutes from Beverly Hills, Century City & West Hollywood business district yet on a quiet residential street. 855 N. Croft presents a privileged lifestyle in close proximity to a blend of unique eateries and specialty shopping. Not to be missed!

#### Offered at \$1,250,000



JAY ROBERTSON 310.283.6000 m jay@gibsonintl.com gibsonintl.com

# BEACHWOOD CANYON 3358 DERONDA DRIVE

# \$1,825,000 USD



#### BROKER'S OPEN TUESDAY 11 AM - 2 PM

Exclusive Representation TIMOTHY ENRIGHT | 310.652.6600 Tim@TheEnrightCompany.com

1100

# 12454 Kling Street | Studio City



**\$899,000** 3 Bed | 2.5 Bath | 1,547 Sq Ft

### **TEAM MEDVED** Karen Medved, Julie Carruthers

& Stacy Danfifer 310.266.4236 karen.medved@compass.com



### **Sweet Retreat in Studio City**

Towering trees surround and shelter this sweet updated traditional Studio City home and guest unit offering an ideal live-work situation with a 30 second commute to the boutiques, gastro-pubs, yoga studios and cafes on trendy Ventura Blvd. The delightful main house features espresso tinted floors, a cheerful eat-in granite kitchen, separate formal dining and living rooms, a cozy den, two brick fireplaces, a redone full bathroom and a half bath, with a lush, grassy fenced backyard framed by mature trees and shrubs. The bonus room off the two car garage includes a 3/4 bathroom, separate entrance and