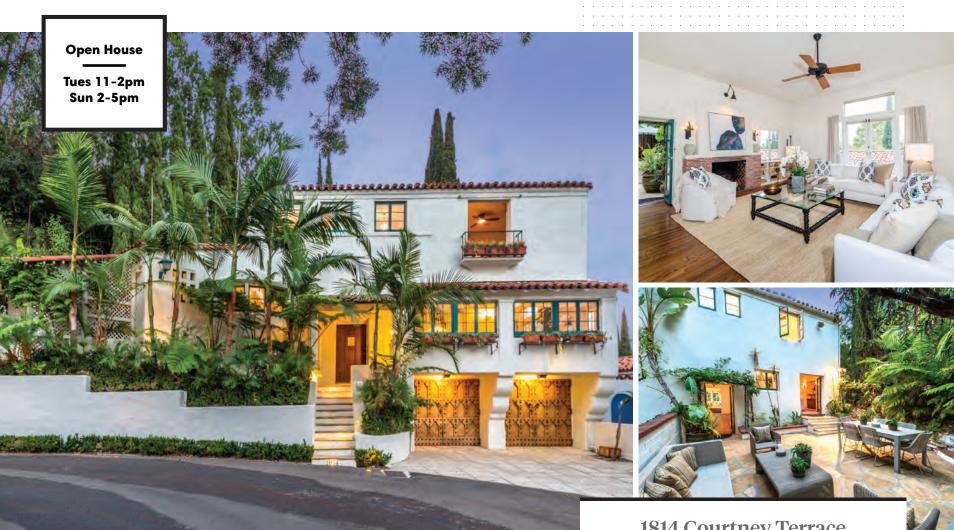

## **1814 Courtney Terrace**

Character Spanish Home on a Coveted Cul-de-sac Street in the Hollywood Hills

3 BR | 3 BA 2,078 SF | YEAR BUILT: 1927 | \$1,595,000

### **GREG HARRIS**

323.356.8024 greg@gregharrisestates.com Compass | CalBRE 01405806