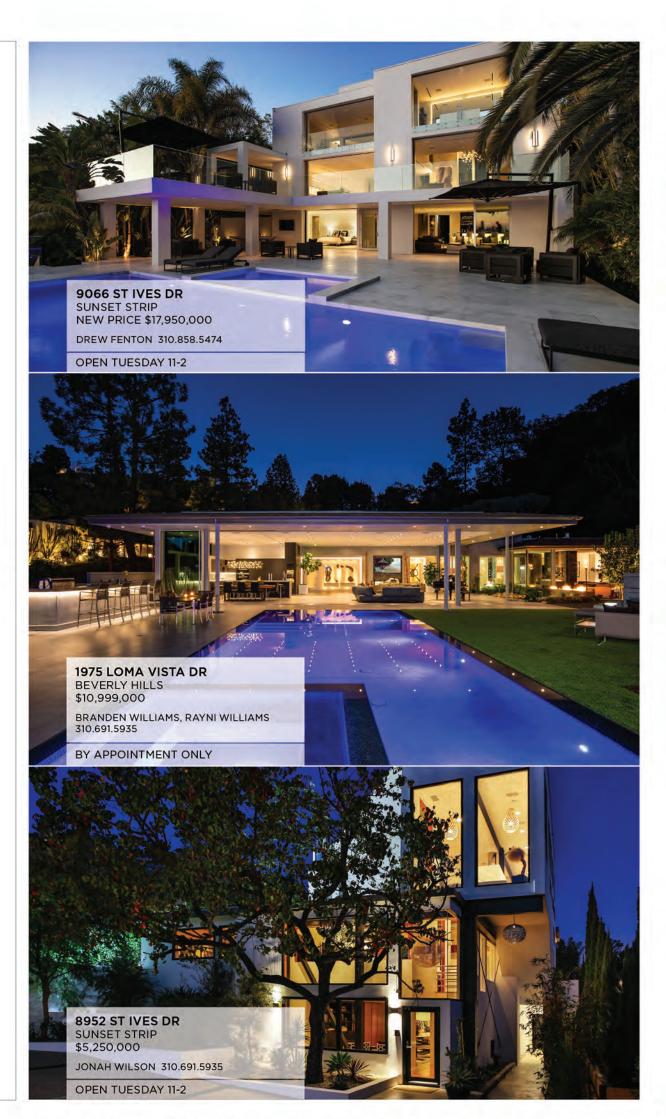

### 9066 ST IVES DR NEW PRICE \$17,950,000 OPEN TUESDAY 11-2

HH HILTON & HYLAND

OPEN TUESDAY 11-2 8952 ST. IVES DR, SUNSET STRIP FOR SALE \$5,250,000 OR \$22,500/PER MONTH LEASE

#### JONAH WILSON 310.858.5465 JONAH@JONAHWILSON.COM CALBRE#: 01078809