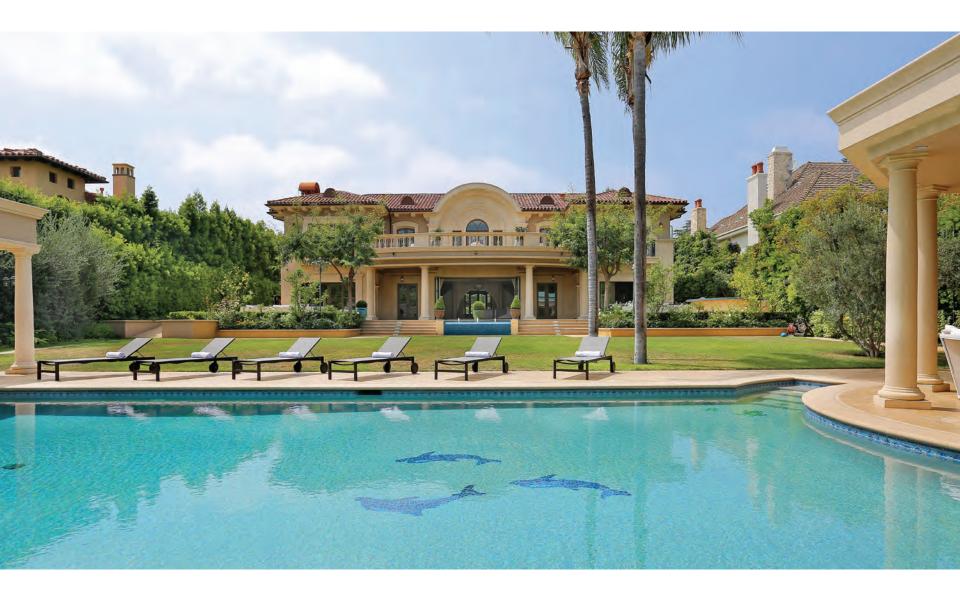

## **REMARKABLE 1.7 ACRE FLAT PARCEL JUST INSIDE EAST GATE**

## **10445 BELLAGIO ROAD, BEL AIR | \$35,000,000**

## OPEN TUESDAY, SEPTEMBER 12TH 11-2PM

This 50-yard line location includes 1.7 FLAT acres inside the East Gate on Bellagio. 10k sq ft older home with huge gated driveway, pool and tennis court. Underbuilt.com says you can build a 35k house on the lot. This is an opportunity that infrequently presents itself.