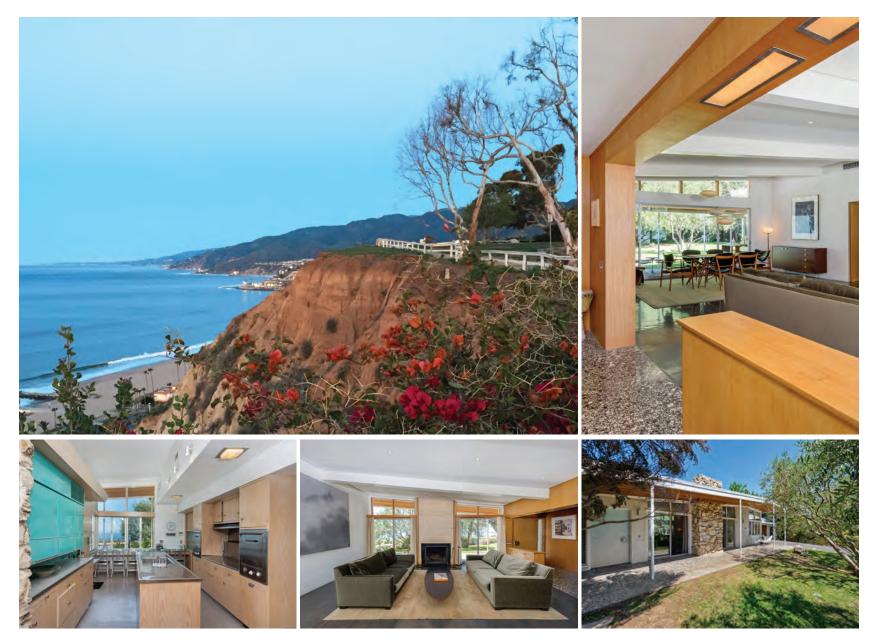

ted in the National Register of Historic Places and has the Mills Act designation.

- Family room w/ wet bar and beverage refrigerator
   Poggenpohl cabinets & Miele appliances
   Terrazzo & Black walnut flooring
   An original partition of Corrugated Translucent glass
- Refurbished light fixture Tankless water heaters Pool/guest house: 540 Outdoor shower
  - All new infrastructure i.e. drainage, framing, foundation, plumbing, roof, HVAC
    - 2 car attached garage Mills Act



Cynthia Luczyski, Senior Partner cluczyski@deasypenner.com Lauren Luczyski, Senior Partner laurenl@deasypenner.com CalBRE#01441706



E

www.luczyskirealestate.com

LUCZYSKI SELLING HOMES OF DISTINCTION 626.793.0313 www.homeasart.com broker lic #01514230

## REPRESENTING EXCEPTIONAL SOUTHERN CALIFORNIA REAL ESTATE



Mid-Century Ocean View Bluff Home 15515 Via De Las Olas, Pacific Palisades **NEW PRICE — \$7,595,000** Twilight Only Tuesday :: 5:30-7:30pm

Mike Deasy | 310.275.1000 Sara Clephane | 310.909.4648 www.deasypenner.com





# The Listing Click Counter Report for Residential AND Commercial Listings

## You can now...

Track impressions, page views, and leads generated from Trulia, Zillow, Homes.com, and The MLS™



Call a LIVE Customer Service Representative to find out more! 310-358-1833 or 760-459-8712

## 1664 Sunset Plaza Drive, Los Angeles



## Offered at \$3,849,000

Remodeled to perfection! It took over \$750,000 and more than 8 months to create this beauty. This one is a MUST SEE!Entertainer's home with attention to detail. Over 4500 Sq. Ft. of modern home with open and airy floor p