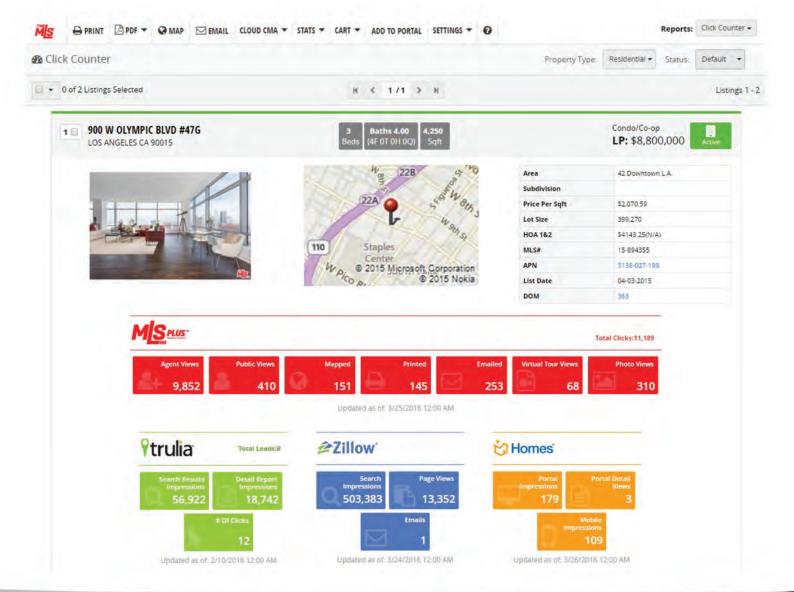

# The Listing Click Counter Report for Residential AND Commercial Listings

## You can now...

Track impressions, page views, and leads generated from Trulia, Zillow, Homes.com, and The MLS™

Call a LIVE Customer Service Representative to find out more! 310-358-1833 or 760-459-8712