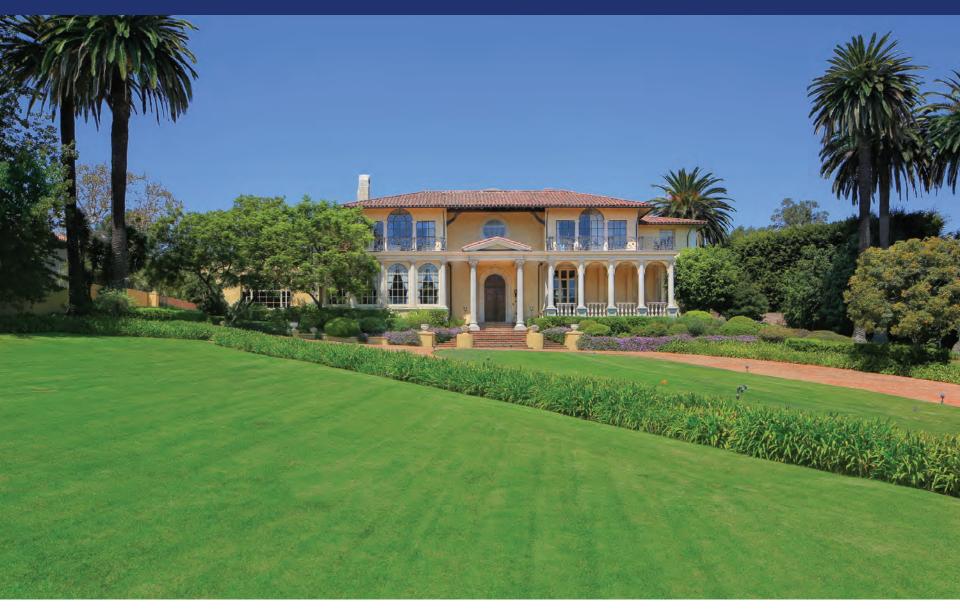

## **REMARKABLE 1.7 ACRE FLAT PARCEL JUST INSIDE EAST GATE**

## **10445 BELLAGIO ROAD, BEL AIR | \$35,000,000**

## OPEN TUESDAY, SEPTEMBER 12TH 11-2PM

This 50-yard line location includes 1.7 FLAT acres inside the East Gate on Bellagio. 10k sq ft older home with huge gated driveway, pool and tennis court. Underbuilt.com says you can build a 35k house on the lot. This is an opportunity that infrequently presents itself.