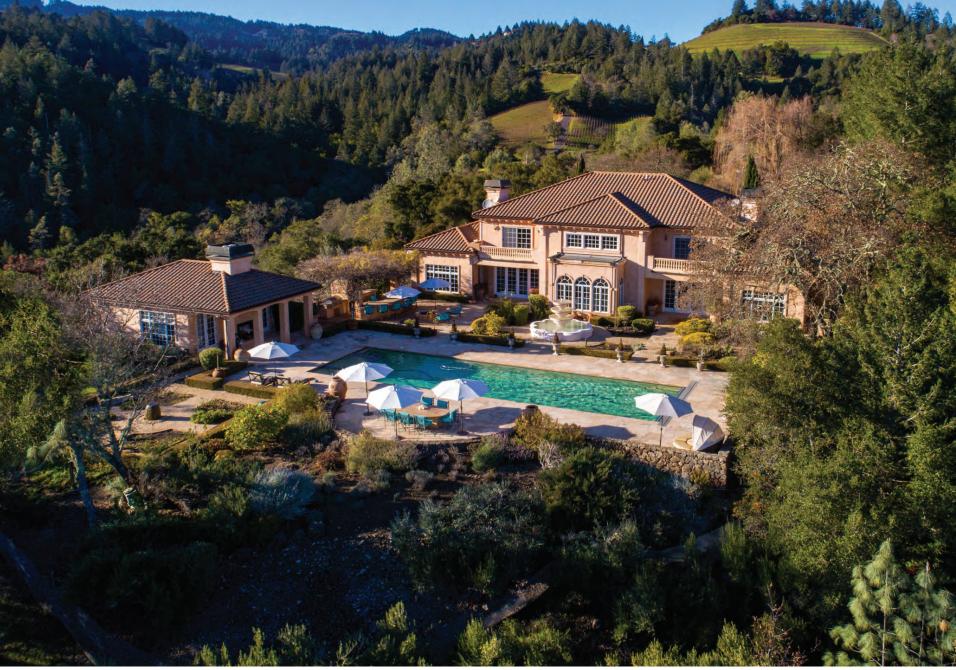

# 2900 SPRING MOUNTAIN ROAD, ST. HELENA (NAPA)

7+ ACRE JUSLYN VINYARD & WINERY | 40+ ACRES LOT

\$33,150,000

AARON KIRMAN PRESIDENT, AAROE ESTATES 424.249.7162 | aaronkirman.com

NEYSHIA GO DIRECTOR, AAROE ESTATES 310.882.8357 | neyshiago.com