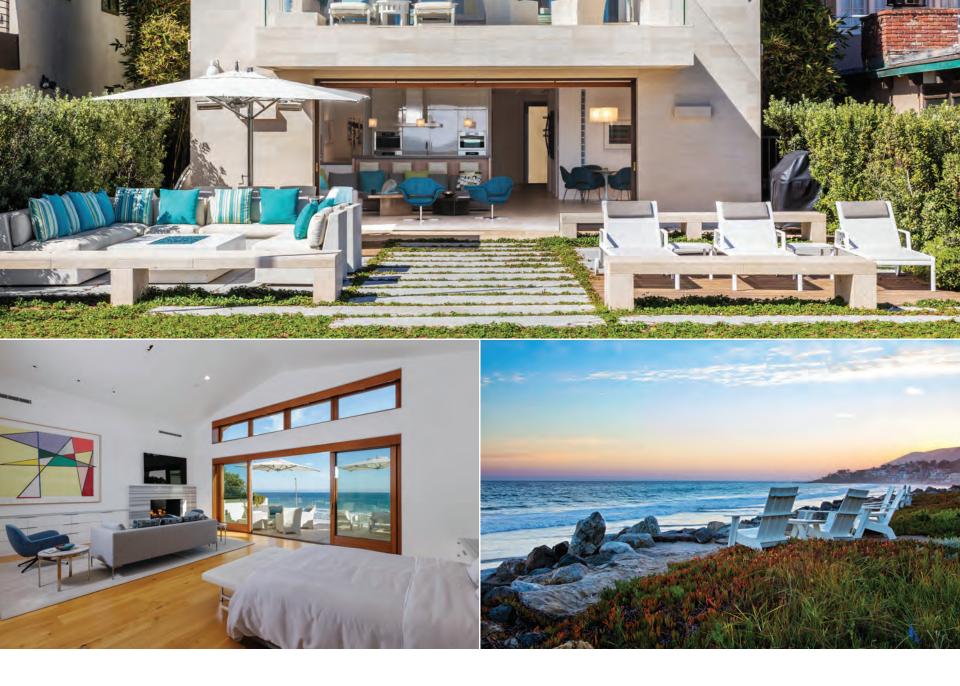

# PRIME MALIBU BEACH HOUSE OPEN WEDNESDAY SEPT 13TH | 9:30AM-11:45AM

#### 31038 BROAD BEACH ROAD, MALIBU

5 BD | 5 BA | 7,442SF ON 12,816SF LOT BROADBEACHLIFESTYLE.COM **LINDA MAY** Linda@LindaMay.com 310.492.0735 CALBRE#: 00475038

#### CHRISTOPHER CORTAZZO

chris@chriscortazzo.com 310.589.2472 CALBRE#: 01190363

\$17,995,000