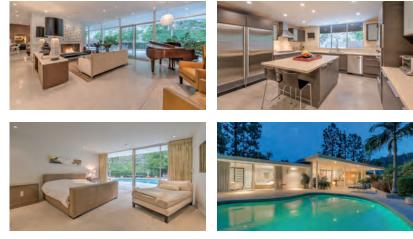

#### **ARCHITECTURAL GEM IN BHPO**

DESIGNED BY GRETA GROSSMAN, 1948 3,155 SQ FT 2 BEDROOM 3.5 BATH

## **1659 WAYNECREST DR BEVERLY HILLS**

OPEN TUESDAY 11-2 \$4,295,000

JOSHUA T. GREER HILTON & HYLAND 310.717.3700 CALBRE#: 01732418