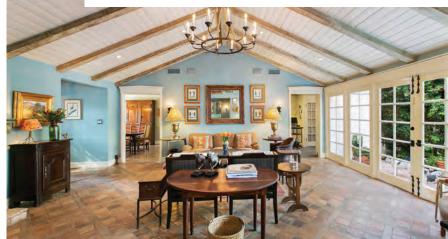

### **Sweet Retreat in Studio City**

Towering trees surround and shelter this sweet updated traditional Studio City home and guest unit offering an ideal live-work situation with a 30 second commute to the boutiques, gastro-pubs, yoga studios and cafes on trendy Ventura Blvd. The delightful main house features espresso tinted floors, a cheerful eat-in granite kitchen, separate formal dining and living rooms, a cozy den, two brick fireplaces, a redone full bathroom and a half bath, with a lush, grassy fenced backyard framed by mature trees and shrubs. The bonus room off the two car garage includes a 3/4 bathroom, separate entrance and its own private fenced yard - the perfect space for a home office, studio or income stream with room to expand the building or parking if more than 4 off street spaces are needed.