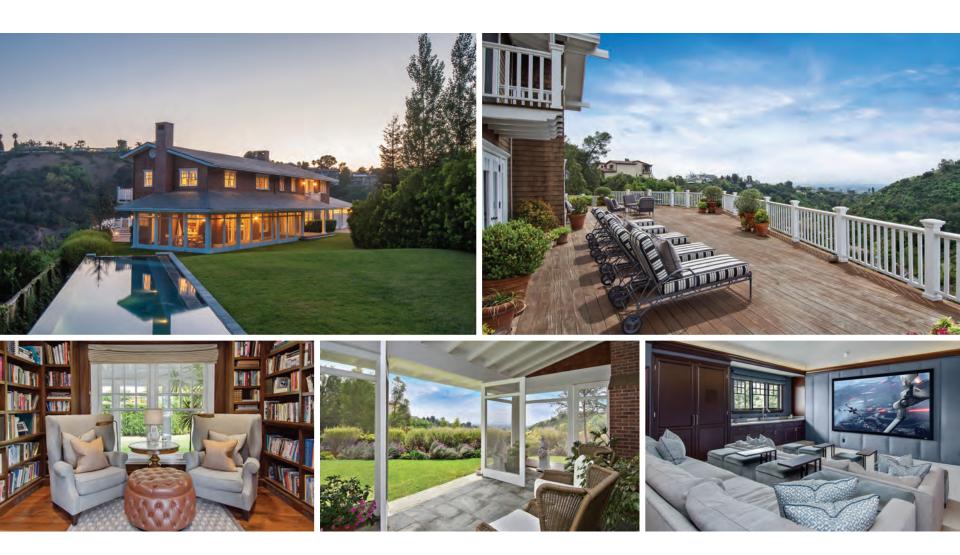

sed to independently verify the accuracy of that information. CalBRE 01369255



13,290 SF · 1.8 GATED ACRES ON PRIVATE STREET · AWARD WINING RESTORATION · VIEWS TO THE OCEAN · POOL AND SPA

# Art you can live in.

INCLUDES PRIME BUILDABLE LOT WWW.ARTEMESIA.US

LOS FELIZ · EST. 1913 · \$11,750,000

ARTEMESIA •



SALLY FORSTER JONES 310.691.7888 | JOHN AAROE GROUP





# 2900 SPRING MOUNTAIN ROAD, ST. HELENA (NAPA)

7+ ACRE JUSLYN VINYARD & WINERY | 40+ ACRES LOT

\$33,150,000



AARON KIRMAN PRESIDENT, AAROE ESTATES 424.249.7162 | aaronkirman.com



NEYSHIA GO DIRECTOR, AAROE ESTATES 310.882.8357 | neyshiago.com



JOHN AAROE GROUP



Just Reduced and Priced to Sell **Open Tuesday** September 12th 11 am - 2 pm The Hamptons in Bel Air Proudly offered at **\$9,750,000**  Coffee Bar Served



**Come sip cappuccinos and indulge in the breathtaking views!** Set behind a private, gated, driveway sits this stunning 5 bed + 5.5 bath East Coast Traditional on over an acre of land. Flexible floor plan w/dining room, library, family room, & gourmet kitchen. Hardwood floors throughout! Expansive step down living room w/ fireplace opens to inviting wrap around deck & screened porch w/over 2,000 sqft of outdoor entertaining space & panoramic city to ocean views! State of the art screening room w/ secret door to gym. Park like grounds with Infinity pool overlooking views.



MYRA NOURMAND mynourmand@nourmand.com direct: 310.888.3333 bre#:00983509 BAHAR SOOMEKH bahar@labahar.com direct: 424.303.2102 bre#:01959471



TRACEY BAILEY traceybaileyrealtor@gmail.com direct: 805.905.8252 bre#:019