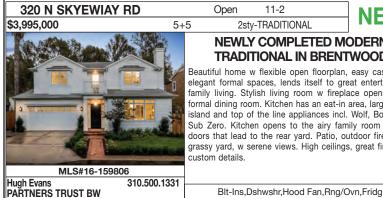

#### 162 | TUESDAY, SEPTEMBER 13, 2016

|           | EFRESHMENTS  |                                       |     |                      | TUE    | ESDA   | Y OP      | ΈN     | HO            | <b>USE DIRECTORY</b>          |      |              |        |        |
|-----------|--------------|---------------------------------------|-----|----------------------|--------|--------|-----------|--------|---------------|-------------------------------|------|--------------|--------|--------|
|           | EMLSPRO™ OPE |                                       |     |                      |        |        |           |        |               |                               |      |              |        |        |
| 16-160348 | 11-2         | X7915 NORTON AVE #3/8                 |     | \$797,500            | 2+1    | p.206  | 16-152900 |        | 12-2          | 607 26TH ST                   | rev  | \$3,950,000  | 6+7    | p.210  |
| 16-160328 | 11-2         | 1323 N HAYWORTH AVE #E                |     | \$649,000            | 1+1    | p.206  | 16-127842 |        | 11-2          | 927 26TH ST                   | rev  | \$3,150,000  | 7+6    | *      |
|           | 11-2         | 1248 N FLORES ST, UNIT 2              |     | \$625,000            | 1+1    | p.206  |           | Santc  |               |                               |      |              |        | Co-op  |
|           | 11-2         | 1248 N FLORES STREET #2               |     | \$625,000            | 1+1    | *      | 16-157808 |        | 11-2          | X 123 GEORGINA AVE #5         |      | \$2,490,000  | 2+3    | p.210  |
| 16-160558 | 11-2         | 1248 N FLORES ST #2                   |     | \$625,000            | 1+1    | *      | 16-157652 |        | 11-2          | ×2203 3RD ST #6               |      | \$2,185,000  | 2+3    | p.210  |
|           | 11-2         | 1412 N CRESCENT HEIGHTS BLV, UNIT 104 | NEW |                      | 2+1.5  | p.206  |           |        | 11-2          | P812 EUCLID ST, UNIT C        |      | \$1,699,000  | 2+2.5  | p.210  |
| 16-159788 | 11-2         | 1200 N FLORES ST #306                 | rev | \$695,000            | 2+2    | *      | 16-160048 | 631E7  | 11-2          | 812 EUCLID ST #C              |      | \$1,699,000  | 2+3    | *      |
| 16-141420 | 11-2         | 837 N WEST KNOLL DR #220              | rev | \$469,000            | 1+1    | p.206  | 16-148574 |        | 11-2          | 1013 10TH ST #6               |      | \$1,275,000  | 2+3    | p.210  |
| _         | West Hollywo |                                       |     |                      |        | Lease  |           | 671    | 11-2          | X 1010 CALIFORNIA AVE, UNIT 1 | NEW  | \$1,149,000  | 2+2    | p.210  |
| 16-160198 | 12-2         | 1155 N LA CIENEGA BLVD #314           | NEW | \$4,195              | 2+2    | *      | 16-159966 |        | 11-2          | 1247 10TH ST #6               | NEW  | \$995,000    | 2+2    | p.210  |
| 11 `      | Venice       |                                       |     |                      | Single | Family |           |        | 11-2          | 1144 10TH ST, UNIT 3          | NEW  | \$975,000    | 2+2    | p.210  |
| 16-159662 | 11-2         | X613 SANTA CLARA AVE                  |     | \$4,775,000          | 4+4.5  | p.206  | 16-160576 |        | 11-2          | 2405 34TH ST #4               | NEW  | \$799,000    | 3+2.5  | p.210  |
| 16-160270 | 11-2         | 2413 WILSON AVE                       | NEW | \$3,850,000          | 4+4    | p.206  | 16-159986 |        | 11-2          | 1328 FRANKLIN ST #3           | NEW  | \$689,000    | 2+2    | p.210  |
| 16-159762 | 11-2         | 248 BERNARD AVE                       | NEW | \$3,795,000          | 3+4    | p.206  |           |        | 11-2          | 1231 9TH ST, UNIT 4           | NEW  | \$579,000    | 1+1    | p.211  |
| 16-160204 | 11-2         | 🗙 1257 PALMS BLVD                     | NEW | \$3,425,000          | 4+4.5  | p.207  | 16-144224 |        | 11-2          | 2607 2ND ST #1                | red  | \$1,850,000  | 2+3    | p.211  |
|           | 11-2         | 2004 LOUELLA AVE                      | NEW | \$3,100,000          | 0+0    | p.207  | 16-136022 | 671/C  | <b>1</b> 11-2 | 701 OCEAN AVENUE #303         | rev  | \$6,595,000  | 3+3    | p.211  |
| 16-146272 | 11-2         | 2905 STRONGS DR                       | NEW | \$2,995,000          | 4+4    | p.207  | 14        | Santc  | ı Mor         | nica                          |      |              |        | Lease  |
| 16-159754 | 11-2         | 2421 LOUELLA AVE                      | NEW | \$2,395,000          | 4+4    | p.207  | 16-160452 |        | 11-2          | 1131 HARVARD ST               | NEW  | \$7,900      | 3+3    | *      |
| 16-158666 | 11-2         | 2409 CLOY AVE                         | NEW | \$1,425,000          | 3+2    | p.207  | 16-159388 |        | 11-2          | 1617 SUNSET AVE               | NEW  | \$6,900      | 4+3    | p.211  |
| 16-158882 | 11-2         | 618 6TH AVE                           | rev | \$3,895,000          | 4+4    | *      | 16-142410 |        | 12-2          | 116 FRASER AVE                | rev  | \$14,500     | 4+2    | p.211  |
| 16-137972 | 11-2         | 2018 LOUELLA AVE                      | rev | \$2,995,000          | 4+5    | p.207  | 15        | Pacifi | ic Pa         | lisades                       |      |              | Single | Family |
| 16-159860 | 11-2         | 548 BROADWAY ST                       | rev | \$2,495,000          | 3+3    | *      |           |        | 11-2          | 1669 SAN ONOFRE DR            | NEW  | \$25,995,000 | 7+10   | p.211  |
| 16-137510 | 11:30-2      | 846 CALIFORNIA AVE                    | rev | \$1, <b>487</b> ,000 | 3+3    | p.207  | 16-157428 |        | 11-2          | X200 TOYOPA DR                | NEW  | \$20,000,000 | 7+10   | *      |
| 11        | Venice       |                                       |     | Сс                   | ndo /  | Со-ор  |           |        | 11-2          | 15926 ALCIMA AVE              | NEW  | \$13,995,000 | 8+10   | p.211  |
| 16-152094 | 11-2         | 235 MAIN ST #218                      | NEW | \$1,050,000          | 2+2    | p.207  |           |        | 11-2          | 17876 VICINO WAY              | NEW  | \$5,950,000  | 3+3    | p.211  |
| 16-141702 | 11-2         | 661 BROADWAY ST                       | rev | \$2,950,000          | 4+4    | p.207  | 16-137906 |        | 11-2          | 1014 GLENHAVEN DR             | NEW  | \$4,495,000  | 3+2.5  | p.211  |
| 12        | Marina Del R | ley                                   |     |                      | Single | Family |           |        | 11-2          | 🎗 1099 VISTA GRANDE DR        | NEW  | \$4,395,000  | 4+3.5  | p.211  |
| 16-159386 | 11-2         | X 5405 VIA DONTE                      | NEW | \$3,950,000          | 4+5    | p.207  |           |        | 11-2          | X765 OCAMPO DR                | NEW  | \$4,195,000  | 3+3.5  | p.212  |
| 16-159406 | 11-2         | 135 LIGHTHOUSE MALL                   | NEW | \$2,795,000          | 5+6    | p.154  | 16-129956 |        | 11-2          | 16824 LIVORNO DR              | NEW  | \$4,095,000  | 5+7    | p.212  |
|           | 11-2         | X980 HARBOR CROSSING LN               | NEW | \$2,795,000          | 4+3    | p.208  |           |        | 11-2          | 545 CATALONIA AVENUE          | NEW* | \$2,895,000  | 4+5    | *      |
| 12        | Marina Del R | ley                                   |     | Сс                   | ndo /  | Co-op  |           |        | 11-2          | X394 ARNO WAY                 | NEW  | \$2,498,000  | 3+3    | p.212  |
| 16-160652 | 11-2         | X4211 REDWOOD AVE #412                | NEW | \$1,035,000          | 2+2    | p.208  |           |        | 11-2          | 1019 LAS PULGAS RD            | NEW  | \$1,995,000  | 4+2    | p.212  |
| 16-159652 | 11-2         | 4342 REDWOOD AVE #C203                | NEW | \$965,000            | 2+2    | p.208  |           |        | 11-2          | 926 BIENVENEDA AVE            | NEW  | \$1,650,000  | 3+2    | p.212  |
| 16-140712 | 11-2         | 4778 LA VILLA MARINA #C               | NEW | \$809,000            | 2+2.5  | p.208  | 16-129566 |        | 11-2          | 761 SWARTHMORE AVE            | red  | \$4,750,000  | 6+5.5  | p.212  |
| 16-159372 | 11-2         | 4215 GLENCOE AVE #226                 | NEW | \$799,000            | 2+2    | *      | 16-143976 |        | 11-2          | 770 PASEO MIRAMAR             | rev  | \$8,995,000  | 7+9    | *      |
| 12        | Marina Del R | ley                                   |     |                      |        | Lease  | 16-110612 |        | 11-2          | 526 AMALFI DR                 | rev  | \$8,195,000  | 6+6    | *      |
| 16-157640 | 11-1         | 13243 FIJI WAY #K                     | NEW | \$4,350              | 2+3    | p.208  | 16-131116 |        | 11-2          | 1807 CHASTAIN PKY             | rev  | \$4,900,000  | 6+7    | p.212  |
| 13        | Palms - Mar  | Vista                                 |     |                      | Single | Family | 16-138806 | 630J5  | 11-2          | 16056 AIGLON ST               | rev  | \$4,265,000  | 5+4.5  | p.212  |
| 16-160368 | 11-2         | 3203 SELBY AVE                        | NEW | \$2,800,000          | 5+5.5  | p.208  | 15        | Pacifi | ic Pa         | lisades                       |      | Со           | ndo /  | Co-op  |
|           | 11-2         | 12923 WARREN AVE                      | NEW | \$2,475,000          | 4+4    | p.208  | 16-160402 |        | 11-2          | 16137 W SUNSET #202           | NEW  | \$745,000    | 2+2    | p.212  |
| 16-160480 | 11-2         | 3025 BARRY AVE                        | NEW | \$1,695,000          | 4+3    | p.208  | 16-151960 |        | 11-2          | 1686 MICHAEL LN               | rev  | \$1,375,000  | 3+3.5  | p.212  |
| 16-160618 | 11-2         | 4316 LINDBLADE DR                     | NEW | \$1,695,000          | 6+4    | p.208  | 16-138150 |        | 11-2          | 17350 W. SUNSET #201          | rev  | \$1,349,000  | 3+3    | p.183  |
| 16-160144 | 11-2         | 12300 CLOVER AVE                      | NEW | \$1,645,000          | 4+3    | p.208  | 16-138150 |        | 11-2          | 17350 W SUNSET #201           | rev  | \$1,349,000  | 3+3    | p.213  |
|           | 672 D2 11-2  | 3647 PURDUE AVE                       | NEW | \$1,485,000          | 3+2    | p.209  | 15        | Pacifi | ic Pa         | lisades                       |      |              |        | Lease  |
| 16-159954 | 11-2         | X 3759 MOORE ST                       | rev | \$1,895,000          | 3+3    | *      | 16-160012 |        | 11-2          | 1122 EL MEDIO AVE             | NEW  | \$7,200      | 4+2    | p.213  |
| 16-159954 | 5-7          | 3759 MOORE ST                         | rev | \$1,895,000          | 3+3    | *      | 16        | Mid L  | os Ai         | ngeles                        |      |              | Single | Family |
| 16-154698 | 11-2         | 3612 TILDEN AVE                       | rev | \$1,365,000          | 3+3    | *      | 16-160432 |        | 11-2          | 5510 SMILEY DR                | NEW  | \$635,000    | 2+2    | *      |
| 13        | Palms - Mar  | Vista                                 |     | Co                   | ndo /  | Со-ор  |           |        | 11-2          | 2223 S DUNSMUIR AVE           | NEW  | \$575,000    | 2+1    | p.213  |
|           | 11-2         | 11818 COURTLEIGH DR, UNIT 201         | NEW |                      | 2+2    | p.209  | 18        | Hanc   | ock           | Park-Wilshire                 |      |              | Single | Family |
| 16-159346 | 1-4          | 3636 JASMINE AVE #402                 | NEW | \$649,000            | 2+2    | p.209  | 16-160026 |        | 11-2          | X121 N JUNE ST                | NEW  | \$5,625,000  | 5+6.5  | p.213  |
| 16-159712 | 11-2         | 10021 TABOR ST #305                   | rev | \$650,000            | 2+2    | *      |           | 633/G  | <b>1</b> 11-2 | 250 S PLYMOUTH BLV            | NEW  | \$4,100,000  | 5+5    | p.213  |
| 14        | Santa Monic  | a                                     |     |                      | Single | Familv | 16-160632 |        | 11-2          | ₽639 N JUNE ST                | NEW  | \$3,189,000  | 5+5    | p.213  |
| 16-159680 | 11-2         | 443 LINCOLN BLVD                      | NEW | \$3,349,000          |        | *      |           |        | 11-2          | 440 N CITRUS AVE              | NEW  | \$1,699,000  | 3+2    | p.213  |
|           | 11-2         | 609 11TH ST                           | NEW | \$3,195,000          | 3+1.75 | p.209  | 16-157678 |        | 11-2          | 205 N BEACHWOOD DR            | NEW  | \$1,695,000  | 3+2    | p.213  |
| 16-146028 | 11-2         | 2260 27TH ST                          | NEW | \$2,299,000          | 4+3    | p.209  |           |        | 11-2          | 359 S ORANGE DR               | NEW  | \$1,679,000  | 4+5    | p.213  |
| 16-160642 | 11-2         | 3316 PEARL ST                         |     | \$1,695,000          | 4+2    | p.209  | 16-154758 |        | 11-2          | 820 N JUNE ST                 |      | \$1,549,000  | 3+3    | p.213  |
| 16-152300 | 11-2         | 739 20TH ST                           | red | \$5,595,000          | 6+6    | p.209  |           |        | 11-2          | 922 3RD AVE                   | NEW* | \$985,000    | 4+2    | *      |
| 16-156632 | 11-2         | 455 21ST PL                           | rev | \$6,495,000          | 6+9    | p.209  | 16-159884 | 593H7  |               | 642 N GRAMERCY PL             |      | \$939,000    | 3+3.5  | p.214  |
| 16-154718 | 11-2         | 421 23RD ST                           | rev | \$5,995,000          | 5+6    | p.147  |           |        | 11-2          | 5742 6TH AVE                  |      | \$409,000    | 3+2    | p.214  |
| 16-154718 | 11-2         | 421 23RD ST                           | rev | \$5,995,000          | 5+6    | p.209  | 16-152552 |        | 11-2          | 165 S HUDSON AVE              |      | \$10,700,000 |        | *      |
| 16-122746 | 11-2         | 416 18TH ST                           | rev | \$4,950,000          |        | p.209  | 16-149618 |        | 11-2<br>11-2  | 74 FREMONT PLACE              |      | \$6,995,000  |        | p.214  |
|           |              | · · ·                                 |     |                      |        |        |           |        |               |                               |      |              |        | ·····  |