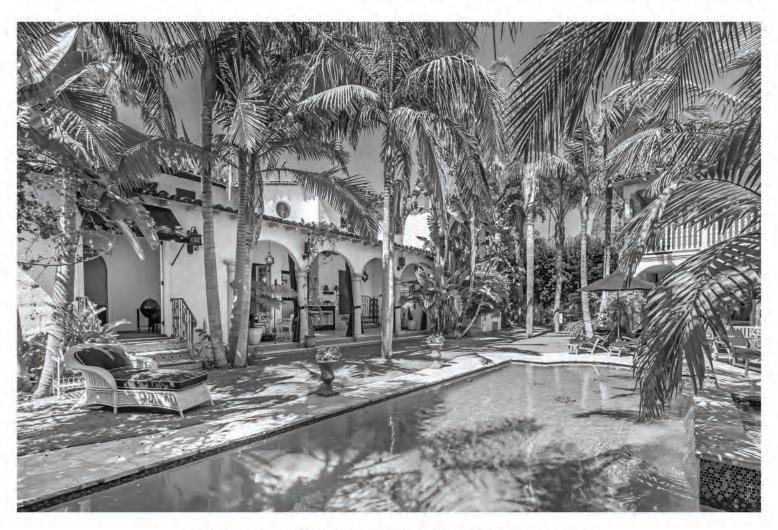

PM

Immaculately restored by noted architect William Hefner in coveted Windsor Square location and featured in HOUSE BEAUTIFUL. Gracious main house has 4BDS/2.5 BAS while the charming gst house has a 1BD/1BA suite w/pvt gym/office/1/2BA. European inspired yd w/resort style pool. Lg kitchen/butler's-Wolf/Sub Zero/Miele appls. Finest details thruout: frpl, beamed ceilings., custom cabinetry, rich dark hdwds, Waterworks fixtures, honed marble floors/counters, original millwork/iron railings. Updated systems.

## Offered At \$4,100,000



BERKSHIRE HATHAWAY HomeServices California Properties Bill Coveny 310-994-2344

9696 Wilshire Blvd Beverly Hills www.250plymouth.com billcoveny3@gmail.com AREA

18

# Sotheby's

## EXQUISITE LOS FELIZ SPANISH REVIVAL Designed by Architect William Asa Hudson



#### 2340 NORTH VERMONT AVENUE, LOS ANGELES, CA 90027 2340NorthVermont.com | Offered at **\$4,490,000** Main House: 4 br, 5 ba | Interior: 5,218 sq.ft. Guest House: 1 br, 2 ba | Interior: 1,100 sq. ftt

Architect William Asa Hudson designed this Spanish Revival in c.1935 in the Los Feliz Neighborhood of Los Angeles. His panache for glamour, celebrity & charming ambiance were also exemplified creating the extraordinary Beverly Hills Hotel bungalows. Gated, masterfully preserved, & lush landscaped; this enclave stands precise to its era's styled exterior, hand painted tiles, terra-cotta roofs & stone paths. Wooden door entry exhales a foyer to splendorous social rooms, beam adorned ceilings, fireplaces, original iron-work, arched windows & a grand rotunda encircled via a curved stair-case.