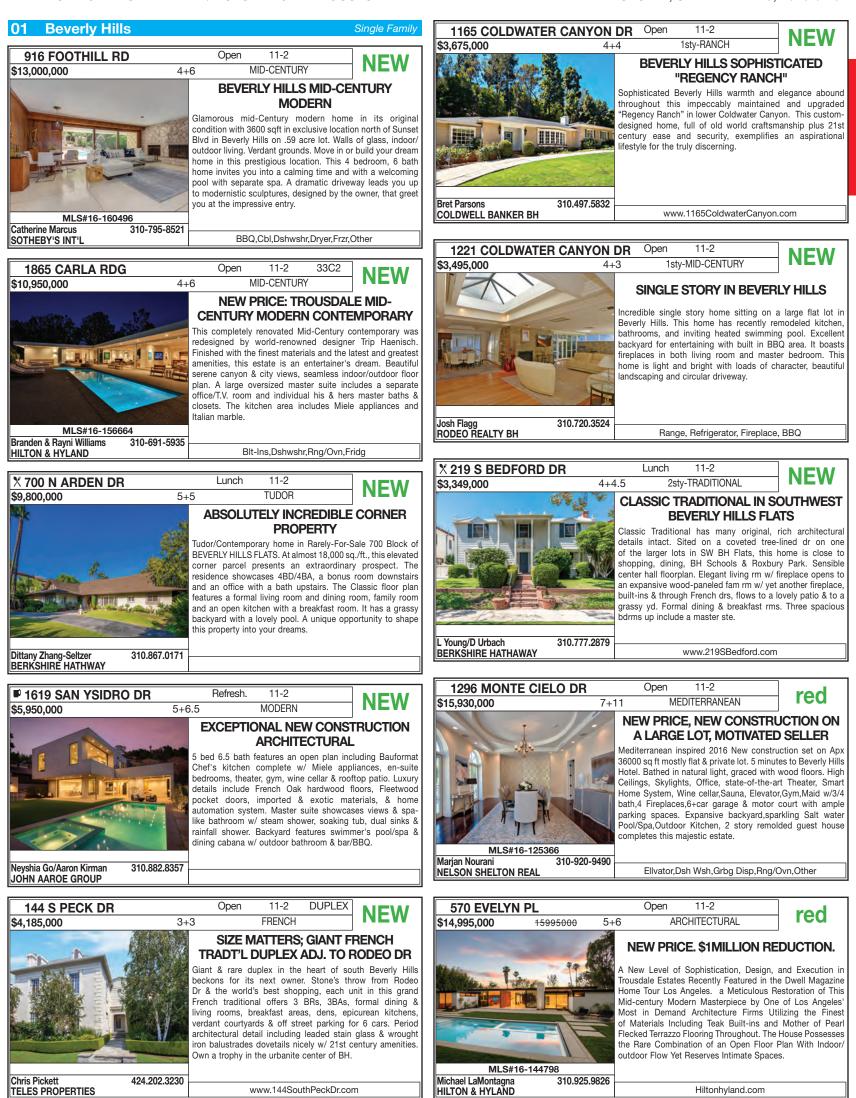

. Living room with surround sound system and gas fireplace. Generous sized family room which opens to the backyard with a patio and grassy area perfect for barbecuing and entertaining. Recessed lighting, crown molding, baseboards and new windows in most rooms. Easy access to shopping and freeways. A great home in a desirable area!

Sunset Strip Brokerage BARRY FIELDS | 310.920.5926 Barry.Fields@sothebyshomes.com



Sotheby's International Realty and the Sotheby's International Realty logo are registered (or unregistered) service marks used with permission. Operated by Sotheby's International Realty, Inc. Real estate agents affiliated with Sotheby's International Realty, Inc. are independent contractor sales associates and are not employees of Sotheby's International Realty, Inc.

TUESDAY



UESDAY

#### THE MLS BROKER CARAVAN™ | TUESDAY OPEN HOUSES



TUESDAY



#### THE MLS BROKER CARAVAN™ | TUESDAY OPEN HOUSES



TUESDAY



Tremendous offering and seconds to the strip. 310-600-9119





#### Adam Rosenfeld MERCER VINE

Brent Watson

COMPASS

#### SOPHISTICATED CONTEMPORARY WITH VIEWS Sophisticated contemporary renovation w/ views. Amazing

NEW

Master w/ Large walk-in closets & a standing tub w/ double vanity. New custom soft-close cabinets in kitchen w/ Thermadore/Bertazzoni appliances, Carrera countertops & butcher block island. New wood flooring through out. Laundry room downstairs & additional storage room that can easily be converted into a wine cellar. Sprawling 1500sf deck, perfect for lounging & entertainment w/ lovely panoramic views of the city and canyon.

Dshw