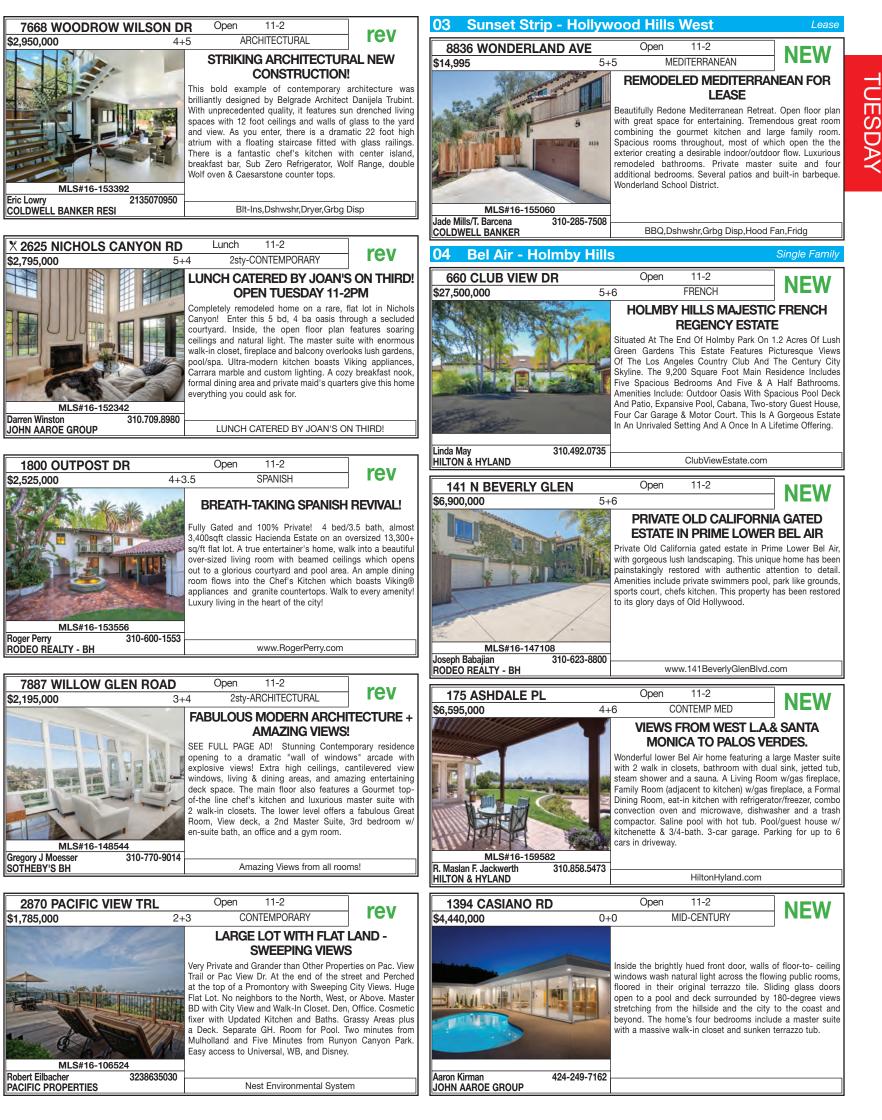

sily be converted into a wine cellar. Sprawling 1500sf deck, perfect for lounging & entertainment w/ lovely panoramic views of the city and canyon.

Dshwshr,Grbg Disp,Micro,Rng/Ovn,Fridg



2sty-COTTAGE STEP OUT OF THE CITY AND INTO YOUR OWN PRIVATE SANCTUARY!

NEW

Totally charming Laurel Canyon retreat. Located on a quiet cul de sac with open Canyon Views! Kitchen has been remodeled with granite counters and beautiful wood cabinets. Large deck for outdoor entertaining with an open canyon view. Large master bedroom with office area. Newer dual pane French Windows. This home has a very warm feel to it and a peaceful setting. Close to everything. Wonderland school district. Priced to sell!

ESDAY

#### THE MLS BROKER CARAVAN™ | TUESDAY OPEN HOUSES



#### TUESDAY, SEPTEMBER 13, 2016 | 197







patio with city views. Formal dining room. Master w/ large walk in closet & spa like master bath retreat. 2 additional bedrooms share full bath upstairs. Convertible 4th bedroom is downstairs with 3/4 bath, also functions perfectly as a rec. room, studio or whatever your household may need. Beautifully landscaped grounds.

Anne Leeds 310-487-0733 GIBSON INTERNATIONAL

#### 87-0733

MLS#16-159344 Chad Lund 424-202-3295 TELES PROPERTIES

www.2326CamdenAve.com

bdrm option). Kitchen updates include distressed wood cabinetry,high-end stainless steel appl,Quartz cntrtops &

sunny breakfast rm w/ French drs to entertainer's deck &

privately landscaped yd w/ mature fruit trees.

TUESDAY

ESDAY



#### TUESDAY, SEPTEMBER 13, 2016 | 201

TUESDAY



#### THE MLS BROKER CARAVAN™ | TUESDAY OPEN