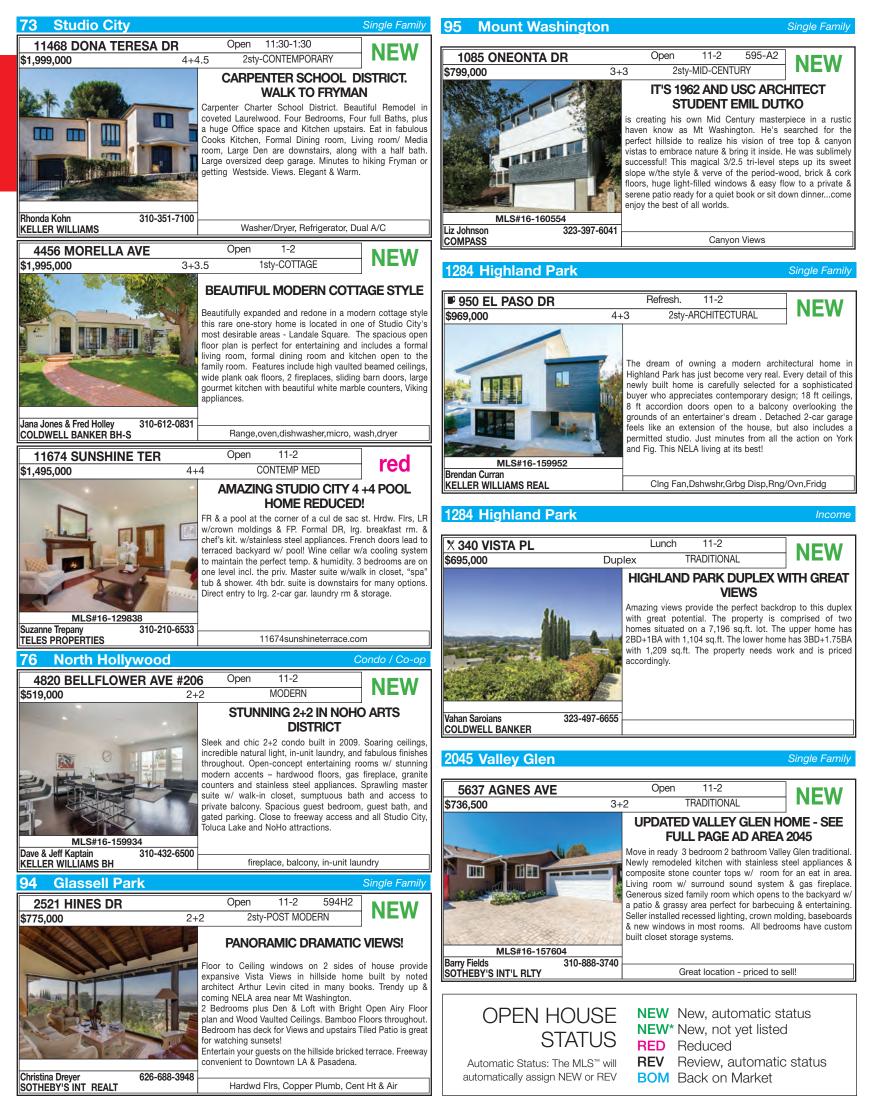

#### 162 | TUESDAY, SEPTEMBER 13, 2016

|           | EFRESHMENTS  |                                       |     |                      | TUE    | ESDA   | Y OP      | ΈN     | HO            | <b>USE DIRECTORY</b>          |      |              |        |        |
|-----------|--------------|---------------------------------------|-----|----------------------|--------|--------|-----------|--------|---------------|-------------------------------|------|--------------|--------|--------|
|           | EMLSPRO™ OPE |                                       |     |                      |        |        |           |        |               |                               |      |              |        |        |
| 16-160348 | 11-2         | X7915 NORTON AVE #3/8                 |     | \$797,500            | 2+1    | p.206  | 16-152900 |        | 12-2          | 607 26TH ST                   | rev  | \$3,950,000  | 6+7    | p.210  |
| 16-160328 | 11-2         | 1323 N HAYWORTH AVE #E                |     | \$649,000            | 1+1    | p.206  | 16-127842 |        | 11-2          | 927 26TH ST                   | rev  | \$3,150,000  | 7+6    | *      |
|           | 11-2         | 1248 N FLORES ST, UNIT 2              |     | \$625,000            | 1+1    | p.206  |           | Santc  |               |                               |      |              |        | Co-op  |
|           | 11-2         | 1248 N FLORES STREET #2               |     | \$625,000            | 1+1    | *      | 16-157808 |        | 11-2          | X 123 GEORGINA AVE #5         |      | \$2,490,000  | 2+3    | p.210  |
| 16-160558 | 11-2         | 1248 N FLORES ST #2                   |     | \$625,000            | 1+1    | *      | 16-157652 |        | 11-2          | ×2203 3RD ST #6               |      | \$2,185,000  | 2+3    | p.210  |
|           | 11-2         | 1412 N CRESCENT HEIGHTS BLV, UNIT 104 | NEW |                      | 2+1.5  | p.206  |           |        | 11-2          | P812 EUCLID ST, UNIT C        |      | \$1,699,000  | 2+2.5  | p.210  |
| 16-159788 | 11-2         | 1200 N FLORES ST #306                 | rev | \$695,000            | 2+2    | *      | 16-160048 | 631E7  | 11-2          | 812 EUCLID ST #C              |      | \$1,699,000  | 2+3    | *      |
| 16-141420 | 11-2         | 837 N WEST KNOLL DR #220              | rev | \$469,000            | 1+1    | p.206  | 16-148574 |        | 11-2          | 1013 10TH ST #6               |      | \$1,275,000  | 2+3    | p.210  |
| _         | West Hollywo |                                       |     |                      |        | Lease  |           | 671    | 11-2          | X 1010 CALIFORNIA AVE, UNIT 1 | NEW  | \$1,149,000  | 2+2    | p.210  |
| 16-160198 | 12-2         | 1155 N LA CIENEGA BLVD #314           | NEW | \$4,195              | 2+2    | *      | 16-159966 |        | 11-2          | 1247 10TH ST #6               | NEW  | \$995,000    | 2+2    | p.210  |
| 11 `      | Venice       |                                       |     |                      | Single | Family |           |        | 11-2          | 1144 10TH ST, UNIT 3          | NEW  | \$975,000    | 2+2    | p.210  |
| 16-159662 | 11-2         | X613 SANTA CLARA AVE                  |     | \$4,775,000          | 4+4.5  | p.206  | 16-160576 |        | 11-2          | 2405 34TH ST #4               | NEW  | \$799,000    | 3+2.5  | p.210  |
| 16-160270 | 11-2         | 2413 WILSON AVE                       | NEW | \$3,850,000          | 4+4    | p.206  | 16-159986 |        | 11-2          | 1328 FRANKLIN ST #3           | NEW  | \$689,000    | 2+2    | p.210  |
| 16-159762 | 11-2         | 248 BERNARD AVE                       | NEW | \$3,795,000          | 3+4    | p.206  |           |        | 11-2          | 1231 9TH ST, UNIT 4           | NEW  | \$579,000    | 1+1    | p.211  |
| 16-160204 | 11-2         | 🗙 1257 PALMS BLVD                     | NEW | \$3,425,000          | 4+4.5  | p.207  | 16-144224 |        | 11-2          | 2607 2ND ST #1                | red  | \$1,850,000  | 2+3    | p.211  |
|           | 11-2         | 2004 LOUELLA AVE                      | NEW | \$3,100,000          | 0+0    | p.207  | 16-136022 | 671/C  | <b>1</b> 11-2 | 701 OCEAN AVENUE #303         | rev  | \$6,595,000  | 3+3    | p.211  |
| 16-146272 | 11-2         | 2905 STRONGS DR                       | NEW | \$2,995,000          | 4+4    | p.207  | 14        | Santc  | ı Mor         | nica                          |      |              |        | Lease  |
| 16-159754 | 11-2         | 2421 LOUELLA AVE                      | NEW | \$2,395,000          | 4+4    | p.207  | 16-160452 |        | 11-2          | 1131 HARVARD ST               | NEW  | \$7,900      | 3+3    | *      |
| 16-158666 | 11-2         | 2409 CLOY AVE                         | NEW | \$1,425,000          | 3+2    | p.207  | 16-159388 |        | 11-2          | 1617 SUNSET AVE               | NEW  | \$6,900      | 4+3    | p.211  |
| 16-158882 | 11-2         | 618 6TH AVE                           | rev | \$3,895,000          | 4+4    | *      | 16-142410 |        | 12-2          | 116 FRASER AVE                | rev  | \$14,500     | 4+2    | p.211  |
| 16-137972 | 11-2         | 2018 LOUELLA AVE                      | rev | \$2,995,000          | 4+5    | p.207  | 15        | Pacifi | ic Pa         | lisades                       |      |              | Single | Family |
| 16-159860 | 11-2         | 548 BROADWAY ST                       | rev | \$2,495,000          | 3+3    | *      |           |        | 11-2          | 1669 SAN ONOFRE DR            | NEW  | \$25,995,000 | 7+10   | p.211  |
| 16-137510 | 11:30-2      | 846 CALIFORNIA AVE                    | rev | \$1, <b>487</b> ,000 | 3+3    | p.207  | 16-157428 |        | 11-2          | X200 TOYOPA DR                | NEW  | \$20,000,000 | 7+10   | *      |
| 11        | Venice       |                                       |     | Сс                   | ndo /  | Со-ор  |           |        | 11-2          | 15926 ALCIMA AVE              | NEW  | \$13,995,000 | 8+10   | p.211  |
| 16-152094 | 11-2         | 235 MAIN ST #218                      | NEW | \$1,050,000          | 2+2    | p.207  |           |        | 11-2          | 17876 VICINO WAY              | NEW  | \$5,950,000  | 3+3    | p.211  |
| 16-141702 | 11-2         | 661 BROADWAY ST                       | rev | \$2,950,000          | 4+4    | p.207  | 16-137906 |        | 11-2          | 1014 GLENHAVEN DR             | NEW  | \$4,495,000  | 3+2.5  | p.211  |
| 12        | Marina Del R | ley                                   |     |                      | Single | Family |           |        | 11-2          | 🎗 1099 VISTA GRANDE DR        | NEW  | \$4,395,000  | 4+3.5  | p.211  |
| 16-159386 | 11-2         | X 5405 VIA DONTE                      | NEW | \$3,950,000          | 4+5    | p.207  |           |        | 11-2          | X765 OCAMPO DR                | NEW  | \$4,195,000  | 3+3.5  | p.212  |
| 16-159406 | 11-2         | 135 LIGHTHOUSE MALL                   | NEW | \$2,795,000          | 5+6    | p.154  | 16-129956 |        | 11-2          | 16824 LIVORNO DR              | NEW  | \$4,095,000  | 5+7    | p.212  |
|           | 11-2         | X980 HARBOR CROSSING LN               | NEW | \$2,795,000          | 4+3    | p.208  |           |        | 11-2          | 545 CATALONIA AVENUE          | NEW* | \$2,895,000  | 4+5    | *      |
| 12        | Marina Del R | ley                                   |     | Сс                   | ndo /  | Co-op  |           |        | 11-2          | X394 ARNO WAY                 | NEW  | \$2,498,000  | 3+3    | p.212  |
| 16-160652 | 11-2         | X4211 REDWOOD AVE #412                | NEW | \$1,035,000          | 2+2    | p.208  |           |        | 11-2          | 1019 LAS PULGAS RD            | NEW  | \$1,995,000  | 4+2    | p.212  |
| 16-159652 | 11-2         | 4342 REDWOOD AVE #C203                | NEW | \$965,000            | 2+2    | p.208  |           |        | 11-2          | 926 BIENVENEDA AVE            | NEW  | \$1,650,000  | 3+2    | p.212  |
| 16-140712 | 11-2         | 4778 LA VILLA MARINA #C               | NEW | \$809,000            | 2+2.5  | p.208  | 16-129566 |        | 11-2          | 761 SWARTHMORE AVE            | red  | \$4,750,000  | 6+5.5  | p.212  |
| 16-159372 | 11-2         | 4215 GLENCOE AVE #226                 | NEW | \$799,000            | 2+2    | *      | 16-143976 |        | 11-2          | 770 PASEO MIRAMAR             | rev  | \$8,995,000  | 7+9    | *      |
| 12        | Marina Del R | ley                                   |     |                      |        | Lease  | 16-110612 |        | 11-2          | 526 AMALFI DR                 | rev  | \$8,195,000  | 6+6    | *      |
| 16-157640 | 11-1         | 13243 FIJI WAY #K                     | NEW | \$4,350              | 2+3    | p.208  | 16-131116 |        | 11-2          | 1807 CHASTAIN PKY             | rev  | \$4,900,000  | 6+7    | p.212  |
| 13        | Palms - Mar  | Vista                                 |     |                      | Single | Family | 16-138806 | 630J5  | 11-2          | 16056 AIGLON ST               | rev  | \$4,265,000  | 5+4.5  | p.212  |
| 16-160368 | 11-2         | 3203 SELBY AVE                        | NEW | \$2,800,000          | 5+5.5  | p.208  | 15        | Pacifi | ic Pa         | lisades                       |      | Со           | ndo /  | Co-op  |
|           | 11-2         | 12923 WARREN AVE                      | NEW | \$2,475,000          | 4+4    | p.208  | 16-160402 |        | 11-2          | 16137 W SUNSET #202           | NEW  | \$745,000    | 2+2    | p.212  |
| 16-160480 | 11-2         | 3025 BARRY AVE                        | NEW | \$1,695,000          | 4+3    | p.208  | 16-151960 |        | 11-2          | 1686 MICHAEL LN               | rev  | \$1,375,000  | 3+3.5  | p.212  |
| 16-160618 | 11-2         | 4316 LINDBLADE DR                     | NEW | \$1,695,000          | 6+4    | p.208  | 16-138150 |        | 11-2          | 17350 W. SUNSET #201          | rev  | \$1,349,000  | 3+3    | p.183  |
| 16-160144 | 11-2         | 12300 CLOVER AVE                      | NEW | \$1,645,000          | 4+3    | p.208  | 16-138150 |        | 11-2          | 17350 W SUNSET #201           | rev  | \$1,349,000  | 3+3    | p.213  |
|           | 672 D2 11-2  | 3647 PURDUE AVE                       | NEW | \$1,485,000          | 3+2    | p.209  | 15        | Pacifi | ic Pa         | lisades                       |      |              |        | Lease  |
| 16-159954 | 11-2         | X 3759 MOORE ST                       | rev | \$1,895,000          | 3+3    | *      | 16-160012 |        | 11-2          | 1122 EL MEDIO AVE             | NEW  | \$7,200      | 4+2    | p.213  |
| 16-159954 | 5-7          | 3759 MOORE ST                         | rev | \$1,895,000          | 3+3    | *      | 16        | Mid L  | os Ai         | ngeles                        |      |              | Single | Family |
| 16-154698 | 11-2         | 3612 TILDEN AVE                       | rev | \$1,365,000          | 3+3    | *      | 16-160432 |        | 11-2          | 5510 SMILEY DR                | NEW  | \$635,000    | 2+2    | *      |
| 13        | Palms - Mar  | Vista                                 |     | Co                   | ndo /  | Со-ор  |           |        | 11-2          | 2223 S DUNSMUIR AVE           | NEW  | \$575,000    | 2+1    | p.213  |
|           | 11-2         | 11818 COURTLEIGH DR, UNIT 201         | NEW |                      | 2+2    | p.209  | 18        | Hanc   | ock           | Park-Wilshire                 |      |              | Single | Family |
| 16-159346 | 1-4          | 3636 JASMINE AVE #402                 | NEW | \$649,000            | 2+2    | p.209  | 16-160026 |        | 11-2          | X121 N JUNE ST                | NEW  | \$5,625,000  | 5+6.5  | p.213  |
| 16-159712 | 11-2         | 10021 TABOR ST #305                   | rev | \$650,000            | 2+2    | *      |           | 633/G  | <b>1</b> 11-2 | 250 S PLYMOUTH BLV            | NEW  | \$4,100,000  | 5+5    | p.213  |
| 14        | Santa Monic  | a                                     |     |                      | Single | Familv | 16-160632 |        | 11-2          | ₽639 N JUNE ST                | NEW  | \$3,189,000  | 5+5    | p.213  |
| 16-159680 | 11-2         | 443 LINCOLN BLVD                      | NEW | \$3,349,000          |        | *      |           |        | 11-2          | 440 N CITRUS AVE              | NEW  | \$1,699,000  | 3+2    | p.213  |
|           | 11-2         | 609 11TH ST                           | NEW | \$3,195,000          | 3+1.75 | p.209  | 16-157678 |        | 11-2          | 205 N BEACHWOOD DR            | NEW  | \$1,695,000  | 3+2    | p.213  |
| 16-146028 | 11-2         | 2260 27TH ST                          | NEW | \$2,299,000          | 4+3    | p.209  |           |        | 11-2          | 359 S ORANGE DR               | NEW  | \$1,679,000  | 4+5    | p.213  |
| 16-160642 | 11-2         | 3316 PEARL ST                         |     | \$1,695,000          | 4+2    | p.209  | 16-154758 |        | 11-2          | 820 N JUNE ST                 |      | \$1,549,000  | 3+3    | p.213  |
| 16-152300 | 11-2         | 739 20TH ST                           | red | \$5,595,000          | 6+6    | p.209  |           |        | 11-2          | 922 3RD AVE                   | NEW* | \$985,000    | 4+2    | *      |
| 16-156632 | 11-2         | 455 21ST PL                           | rev | \$6,495,000          | 6+9    | p.209  | 16-159884 | 593H7  |               | 642 N GRAMERCY PL             |      | \$939,000    | 3+3.5  | p.214  |
| 16-154718 | 11-2         | 421 23RD ST                           | rev | \$5,995,000          | 5+6    | p.147  |           |        | 11-2          | 5742 6TH AVE                  |      | \$409,000    | 3+2    | p.214  |
| 16-154718 | 11-2         | 421 23RD ST                           | rev | \$5,995,000          | 5+6    | p.209  | 16-152552 |        | 11-2          | 165 S HUDSON AVE              |      | \$10,700,000 |        | *      |
| 16-122746 | 11-2         | 416 18TH ST                           | rev | \$4,950,000          |        | p.209  | 16-149618 |        | 11-2<br>11-2  | 74 FREMONT PLACE              |      | \$6,995,000  |        | p.214  |
|           |              | · · ·                                 |     |                      |        |        |           |        |               |                               |      |              |        | ·····  |