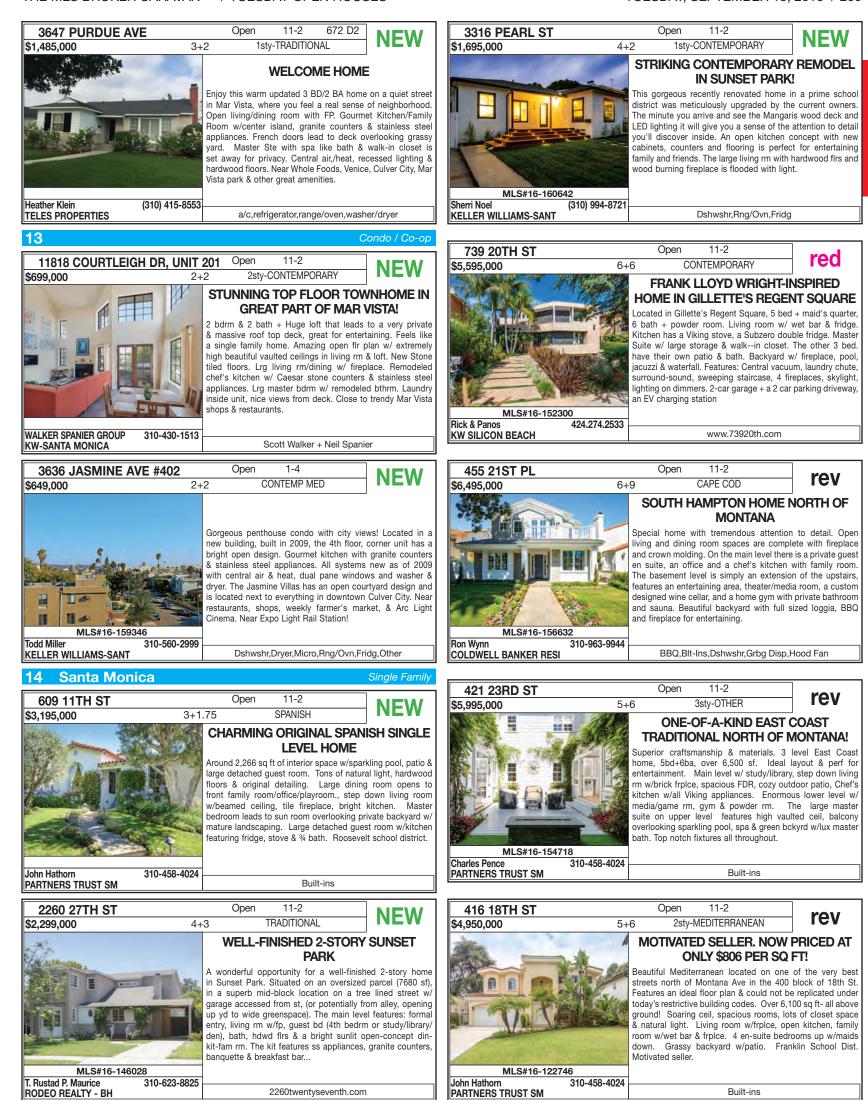

#### 162 | TUESDAY, SEPTEMBER 13, 2016

|           | EFRESHMENTS  |                                       |     |                      | TUE    | ESDA   | Y OP      | ΈN     | HO            | <b>USE DIRECTORY</b>          |      |              |        |        |
|-----------|--------------|---------------------------------------|-----|----------------------|--------|--------|-----------|--------|---------------|-------------------------------|------|--------------|--------|--------|
|           | EMLSPRO™ OPE |                                       |     |                      |        |        |           |        |               |                               |      |              |        |        |
| 16-160348 | 11-2         | X7915 NORTON AVE #3/8                 |     | \$797,500            | 2+1    | p.206  | 16-152900 |        | 12-2          | 607 26TH ST                   | rev  | \$3,950,000  | 6+7    | p.210  |
| 16-160328 | 11-2         | 1323 N HAYWORTH AVE #E                |     | \$649,000            | 1+1    | p.206  | 16-127842 |        | 11-2          | 927 26TH ST                   | rev  | \$3,150,000  | 7+6    | *      |
|           | 11-2         | 1248 N FLORES ST, UNIT 2              |     | \$625,000            | 1+1    | p.206  |           | Santc  |               |                               |      |              |        | Co-op  |
|           | 11-2         | 1248 N FLORES STREET #2               |     | \$625,000            | 1+1    | *      | 16-157808 |        | 11-2          | X 123 GEORGINA AVE #5         |      | \$2,490,000  | 2+3    | p.210  |
| 16-160558 | 11-2         | 1248 N FLORES ST #2                   |     | \$625,000            | 1+1    | *      | 16-157652 |        | 11-2          | ×2203 3RD ST #6               |      | \$2,185,000  | 2+3    | p.210  |
|           | 11-2         | 1412 N CRESCENT HEIGHTS BLV, UNIT 104 | NEW |                      | 2+1.5  | p.206  |           |        | 11-2          | P812 EUCLID ST, UNIT C        |      | \$1,699,000  | 2+2.5  | p.210  |
| 16-159788 | 11-2         | 1200 N FLORES ST #306                 | rev | \$695,000            | 2+2    | *      | 16-160048 | 631E7  | 11-2          | 812 EUCLID ST #C              |      | \$1,699,000  | 2+3    | *      |
| 16-141420 | 11-2         | 837 N WEST KNOLL DR #220              | rev | \$469,000            | 1+1    | p.206  | 16-148574 |        | 11-2          | 1013 10TH ST #6               |      | \$1,275,000  | 2+3    | p.210  |
| _         | West Hollywo |                                       |     |                      |        | Lease  |           | 671    | 11-2          | X 1010 CALIFORNIA AVE, UNIT 1 | NEW  | \$1,149,000  | 2+2    | p.210  |
| 16-160198 | 12-2         | 1155 N LA CIENEGA BLVD #314           | NEW | \$4,195              | 2+2    | *      | 16-159966 |        | 11-2          | 1247 10TH ST #6               | NEW  | \$995,000    | 2+2    | p.210  |
| 11 `      | Venice       |                                       |     |                      | Single | Family |           |        | 11-2          | 1144 10TH ST, UNIT 3          | NEW  | \$975,000    | 2+2    | p.210  |
| 16-159662 | 11-2         | X613 SANTA CLARA AVE                  |     | \$4,775,000          | 4+4.5  | p.206  | 16-160576 |        | 11-2          | 2405 34TH ST #4               | NEW  | \$799,000    | 3+2.5  | p.210  |
| 16-160270 | 11-2         | 2413 WILSON AVE                       | NEW | \$3,850,000          | 4+4    | p.206  | 16-159986 |        | 11-2          | 1328 FRANKLIN ST #3           | NEW  | \$689,000    | 2+2    | p.210  |
| 16-159762 | 11-2         | 248 BERNARD AVE                       | NEW | \$3,795,000          | 3+4    | p.206  |           |        | 11-2          | 1231 9TH ST, UNIT 4           | NEW  | \$579,000    | 1+1    | p.211  |
| 16-160204 | 11-2         | 🗙 1257 PALMS BLVD                     | NEW | \$3,425,000          | 4+4.5  | p.207  | 16-144224 |        | 11-2          | 2607 2ND ST #1                | red  | \$1,850,000  | 2+3    | p.211  |
|           | 11-2         | 2004 LOUELLA AVE                      | NEW | \$3,100,000          | 0+0    | p.207  | 16-136022 | 671/C  | <b>1</b> 11-2 | 701 OCEAN AVENUE #303         | rev  | \$6,595,000  | 3+3    | p.211  |
| 16-146272 | 11-2         | 2905 STRONGS DR                       | NEW | \$2,995,000          | 4+4    | p.207  | 14        | Santc  | ı Mor         | nica                          |      |              |        | Lease  |
| 16-159754 | 11-2         | 2421 LOUELLA AVE                      | NEW | \$2,395,000          | 4+4    | p.207  | 16-160452 |        | 11-2          | 1131 HARVARD ST               | NEW  | \$7,900      | 3+3    | *      |
| 16-158666 | 11-2         | 2409 CLOY AVE                         | NEW | \$1,425,000          | 3+2    | p.207  | 16-159388 |        | 11-2          | 1617 SUNSET AVE               | NEW  | \$6,900      | 4+3    | p.211  |
| 16-158882 | 11-2         | 618 6TH AVE                           | rev | \$3,895,000          | 4+4    | *      | 16-142410 |        | 12-2          | 116 FRASER AVE                | rev  | \$14,500     | 4+2    | p.211  |
| 16-137972 | 11-2         | 2018 LOUELLA AVE                      | rev | \$2,995,000          | 4+5    | p.207  | 15        | Pacifi | ic Pa         | lisades                       |      |              | Single | Family |
| 16-159860 | 11-2         | 548 BROADWAY ST                       | rev | \$2,495,000          | 3+3    | *      |           |        | 11-2          | 1669 SAN ONOFRE DR            | NEW  | \$25,995,000 | 7+10   | p.211  |
| 16-137510 | 11:30-2      | 846 CALIFORNIA AVE                    | rev | \$1, <b>487</b> ,000 | 3+3    | p.207  | 16-157428 |        | 11-2          | X200 TOYOPA DR                | NEW  | \$20,000,000 | 7+10   | *      |
| 11        | Venice       |                                       |     | Сс                   | ndo /  | Со-ор  |           |        | 11-2          | 15926 ALCIMA AVE              | NEW  | \$13,995,000 | 8+10   | p.211  |
| 16-152094 | 11-2         | 235 MAIN ST #218                      | NEW | \$1,050,000          | 2+2    | p.207  |           |        | 11-2          | 17876 VICINO WAY              | NEW  | \$5,950,000  | 3+3    | p.211  |
| 16-141702 | 11-2         | 661 BROADWAY ST                       | rev | \$2,950,000          | 4+4    | p.207  | 16-137906 |        | 11-2          | 1014 GLENHAVEN DR             | NEW  | \$4,495,000  | 3+2.5  | p.211  |
| 12        | Marina Del R | ley                                   |     |                      | Single | Family |           |        | 11-2          | 🎗 1099 VISTA GRANDE DR        | NEW  | \$4,395,000  | 4+3.5  | p.211  |
| 16-159386 | 11-2         | X 5405 VIA DONTE                      | NEW | \$3,950,000          | 4+5    | p.207  |           |        | 11-2          | X765 OCAMPO DR                | NEW  | \$4,195,000  | 3+3.5  | p.212  |
| 16-159406 | 11-2         | 135 LIGHTHOUSE MALL                   | NEW | \$2,795,000          | 5+6    | p.154  | 16-129956 |        | 11-2          | 16824 LIVORNO DR              | NEW  | \$4,095,000  | 5+7    | p.212  |
|           | 11-2         | X980 HARBOR CROSSING LN               | NEW | \$2,795,000          | 4+3    | p.208  |           |        | 11-2          | 545 CATALONIA AVENUE          | NEW* | \$2,895,000  | 4+5    | *      |
| 12        | Marina Del R | ley                                   |     | Сс                   | ndo /  | Co-op  |           |        | 11-2          | X394 ARNO WAY                 | NEW  | \$2,498,000  | 3+3    | p.212  |
| 16-160652 | 11-2         | X4211 REDWOOD AVE #412                | NEW | \$1,035,000          | 2+2    | p.208  |           |        | 11-2          | 1019 LAS PULGAS RD            | NEW  | \$1,995,000  | 4+2    | p.212  |
| 16-159652 | 11-2         | 4342 REDWOOD AVE #C203                | NEW | \$965,000            | 2+2    | p.208  |           |        | 11-2          | 926 BIENVENEDA AVE            | NEW  | \$1,650,000  | 3+2    | p.212  |
| 16-140712 | 11-2         | 4778 LA VILLA MARINA #C               | NEW | \$809,000            | 2+2.5  | p.208  | 16-129566 |        | 11-2          | 761 SWARTHMORE AVE            | red  | \$4,750,000  | 6+5.5  | p.212  |
| 16-159372 | 11-2         | 4215 GLENCOE AVE #226                 | NEW | \$799,000            | 2+2    | *      | 16-143976 |        | 11-2          | 770 PASEO MIRAMAR             | rev  | \$8,995,000  | 7+9    | *      |
| 12        | Marina Del R | ley                                   |     |                      |        | Lease  | 16-110612 |        | 11-2          | 526 AMALFI DR                 | rev  | \$8,195,000  | 6+6    | *      |
| 16-157640 | 11-1         | 13243 FIJI WAY #K                     | NEW | \$4,350              | 2+3    | p.208  | 16-131116 |        | 11-2          | 1807 CHASTAIN PKY             | rev  | \$4,900,000  | 6+7    | p.212  |
| 13        | Palms - Mar  | Vista                                 |     |                      | Single | Family | 16-138806 | 630J5  | 11-2          | 16056 AIGLON ST               | rev  | \$4,265,000  | 5+4.5  | p.212  |
| 16-160368 | 11-2         | 3203 SELBY AVE                        | NEW | \$2,800,000          | 5+5.5  | p.208  | 15        | Pacifi | ic Pa         | lisades                       |      | Со           | ndo /  | Co-op  |
|           | 11-2         | 12923 WARREN AVE                      | NEW | \$2,475,000          | 4+4    | p.208  | 16-160402 |        | 11-2          | 16137 W SUNSET #202           | NEW  | \$745,000    | 2+2    | p.212  |
| 16-160480 | 11-2         | 3025 BARRY AVE                        | NEW | \$1,695,000          | 4+3    | p.208  | 16-151960 |        | 11-2          | 1686 MICHAEL LN               | rev  | \$1,375,000  | 3+3.5  | p.212  |
| 16-160618 | 11-2         | 4316 LINDBLADE DR                     | NEW | \$1,695,000          | 6+4    | p.208  | 16-138150 |        | 11-2          | 17350 W. SUNSET #201          | rev  | \$1,349,000  | 3+3    | p.183  |
| 16-160144 | 11-2         | 12300 CLOVER AVE                      | NEW | \$1,645,000          | 4+3    | p.208  | 16-138150 |        | 11-2          | 17350 W SUNSET #201           | rev  | \$1,349,000  | 3+3    | p.213  |
|           | 672 D2 11-2  | 3647 PURDUE AVE                       | NEW | \$1,485,000          | 3+2    | p.209  | 15        | Pacifi | ic Pa         | lisades                       |      |              |        | Lease  |
| 16-159954 | 11-2         | X 3759 MOORE ST                       | rev | \$1,895,000          | 3+3    | *      | 16-160012 |        | 11-2          | 1122 EL MEDIO AVE             | NEW  | \$7,200      | 4+2    | p.213  |
| 16-159954 | 5-7          | 3759 MOORE ST                         | rev | \$1,895,000          | 3+3    | *      | 16        | Mid L  | os Ai         | ngeles                        |      |              | Single | Family |
| 16-154698 | 11-2         | 3612 TILDEN AVE                       | rev | \$1,365,000          | 3+3    | *      | 16-160432 |        | 11-2          | 5510 SMILEY DR                | NEW  | \$635,000    | 2+2    | *      |
| 13        | Palms - Mar  | Vista                                 |     | Co                   | ndo /  | Со-ор  |           |        | 11-2          | 2223 S DUNSMUIR AVE           | NEW  | \$575,000    | 2+1    | p.213  |
|           | 11-2         | 11818 COURTLEIGH DR, UNIT 201         | NEW |                      | 2+2    | p.209  | 18        | Hanc   | ock           | Park-Wilshire                 |      |              | Single | Family |
| 16-159346 | 1-4          | 3636 JASMINE AVE #402                 | NEW | \$649,000            | 2+2    | p.209  | 16-160026 |        | 11-2          | X121 N JUNE ST                | NEW  | \$5,625,000  | 5+6.5  | p.213  |
| 16-159712 | 11-2         | 10021 TABOR ST #305                   | rev | \$650,000            | 2+2    | *      |           | 633/G  | <b>1</b> 11-2 | 250 S PLYMOUTH BLV            | NEW  | \$4,100,000  | 5+5    | p.213  |
| 14        | Santa Monic  | a                                     |     |                      | Single | Familv | 16-160632 |        | 11-2          | ₽639 N JUNE ST                | NEW  | \$3,189,000  | 5+5    | p.213  |
| 16-159680 | 11-2         | 443 LINCOLN BLVD                      | NEW | \$3,349,000          |        | *      |           |        | 11-2          | 440 N CITRUS AVE              | NEW  | \$1,699,000  | 3+2    | p.213  |
|           | 11-2         | 609 11TH ST                           | NEW | \$3,195,000          | 3+1.75 | p.209  | 16-157678 |        | 11-2          | 205 N BEACHWOOD DR            | NEW  | \$1,695,000  | 3+2    | p.213  |
| 16-146028 | 11-2         | 2260 27TH ST                          | NEW | \$2,299,000          | 4+3    | p.209  |           |        | 11-2          | 359 S ORANGE DR               | NEW  | \$1,679,000  | 4+5    | p.213  |
| 16-160642 | 11-2         | 3316 PEARL ST                         |     | \$1,695,000          | 4+2    | p.209  | 16-154758 |        | 11-2          | 820 N JUNE ST                 |      | \$1,549,000  | 3+3    | p.213  |
| 16-152300 | 11-2         | 739 20TH ST                           | red | \$5,595,000          | 6+6    | p.209  |           |        | 11-2          | 922 3RD AVE                   | NEW* | \$985,000    | 4+2    | *      |
| 16-156632 | 11-2         | 455 21ST PL                           | rev | \$6,495,000          | 6+9    | p.209  | 16-159884 | 593H7  |               | 642 N GRAMERCY PL             |      | \$939,000    | 3+3.5  | p.214  |
| 16-154718 | 11-2         | 421 23RD ST                           | rev | \$5,995,000          | 5+6    | p.147  |           |        | 11-2          | 5742 6TH AVE                  |      | \$409,000    | 3+2    | p.214  |
| 16-154718 | 11-2         | 421 23RD ST                           | rev | \$5,995,000          | 5+6    | p.209  | 16-152552 |        | 11-2          | 165 S HUDSON AVE              |      | \$10,700,000 |        | *      |
| 16-122746 | 11-2         | 416 18TH ST                           | rev | \$4,950,000          |        | p.209  | 16-149618 |        | 11-2<br>11-2  | 74 FREMONT PLACE              |      | \$6,995,000  |        | p.214  |
|           |              | · · ·                                 |     |                      |        |        |           |        |               |                               |      |              |        | ·····  |