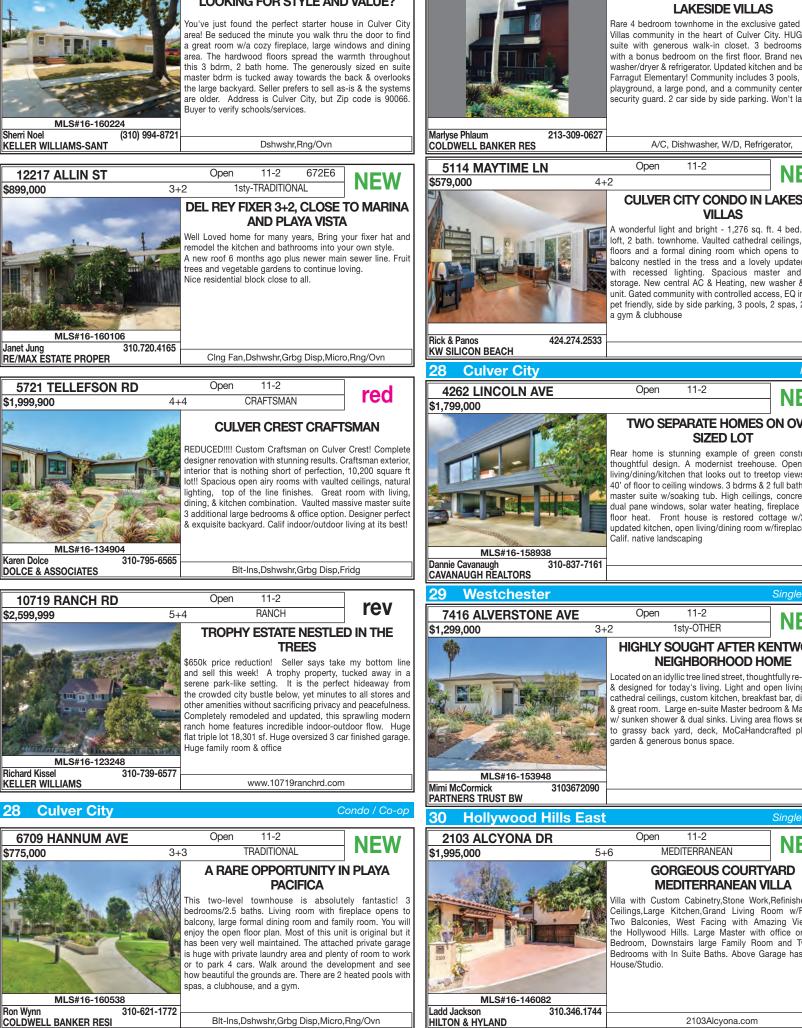

#### 162 | TUESDAY, SEPTEMBER 13, 2016

|           | EFRESHMENTS  |                                       |     |                      | TUE    | ESDA   | Y OP      | ΈN     | HO            | <b>USE DIRECTORY</b>          |      |              |        |        |
|-----------|--------------|---------------------------------------|-----|----------------------|--------|--------|-----------|--------|---------------|-------------------------------|------|--------------|--------|--------|
|           | EMLSPRO™ OPE |                                       |     |                      |        |        |           |        |               |                               |      |              |        |        |
| 16-160348 | 11-2         | X7915 NORTON AVE #3/8                 |     | \$797,500            | 2+1    | p.206  | 16-152900 |        | 12-2          | 607 26TH ST                   | rev  | \$3,950,000  | 6+7    | p.210  |
| 16-160328 | 11-2         | 1323 N HAYWORTH AVE #E                |     | \$649,000            | 1+1    | p.206  | 16-127842 |        | 11-2          | 927 26TH ST                   | rev  | \$3,150,000  | 7+6    | *      |
|           | 11-2         | 1248 N FLORES ST, UNIT 2              |     | \$625,000            | 1+1    | p.206  |           | Santc  |               |                               |      |              |        | Co-op  |
|           | 11-2         | 1248 N FLORES STREET #2               |     | \$625,000            | 1+1    | *      | 16-157808 |        | 11-2          | X 123 GEORGINA AVE #5         |      | \$2,490,000  | 2+3    | p.210  |
| 16-160558 | 11-2         | 1248 N FLORES ST #2                   |     | \$625,000            | 1+1    | *      | 16-157652 |        | 11-2          | ×2203 3RD ST #6               |      | \$2,185,000  | 2+3    | p.210  |
|           | 11-2         | 1412 N CRESCENT HEIGHTS BLV, UNIT 104 | NEW |                      | 2+1.5  | p.206  |           |        | 11-2          | P812 EUCLID ST, UNIT C        |      | \$1,699,000  | 2+2.5  | p.210  |
| 16-159788 | 11-2         | 1200 N FLORES ST #306                 | rev | \$695,000            | 2+2    | *      | 16-160048 | 631E7  | 11-2          | 812 EUCLID ST #C              |      | \$1,699,000  | 2+3    | *      |
| 16-141420 | 11-2         | 837 N WEST KNOLL DR #220              | rev | \$469,000            | 1+1    | p.206  | 16-148574 |        | 11-2          | 1013 10TH ST #6               |      | \$1,275,000  | 2+3    | p.210  |
| _         | West Hollywo |                                       |     |                      |        | Lease  |           | 671    | 11-2          | X 1010 CALIFORNIA AVE, UNIT 1 | NEW  | \$1,149,000  | 2+2    | p.210  |
| 16-160198 | 12-2         | 1155 N LA CIENEGA BLVD #314           | NEW | \$4,195              | 2+2    | *      | 16-159966 |        | 11-2          | 1247 10TH ST #6               | NEW  | \$995,000    | 2+2    | p.210  |
| 11 `      | Venice       |                                       |     |                      | Single | Family |           |        | 11-2          | 1144 10TH ST, UNIT 3          | NEW  | \$975,000    | 2+2    | p.210  |
| 16-159662 | 11-2         | X613 SANTA CLARA AVE                  |     | \$4,775,000          | 4+4.5  | p.206  | 16-160576 |        | 11-2          | 2405 34TH ST #4               | NEW  | \$799,000    | 3+2.5  | p.210  |
| 16-160270 | 11-2         | 2413 WILSON AVE                       | NEW | \$3,850,000          | 4+4    | p.206  | 16-159986 |        | 11-2          | 1328 FRANKLIN ST #3           | NEW  | \$689,000    | 2+2    | p.210  |
| 16-159762 | 11-2         | 248 BERNARD AVE                       | NEW | \$3,795,000          | 3+4    | p.206  |           |        | 11-2          | 1231 9TH ST, UNIT 4           | NEW  | \$579,000    | 1+1    | p.211  |
| 16-160204 | 11-2         | 🗙 1257 PALMS BLVD                     | NEW | \$3,425,000          | 4+4.5  | p.207  | 16-144224 |        | 11-2          | 2607 2ND ST #1                | red  | \$1,850,000  | 2+3    | p.211  |
|           | 11-2         | 2004 LOUELLA AVE                      | NEW | \$3,100,000          | 0+0    | p.207  | 16-136022 | 671/C  | <b>1</b> 11-2 | 701 OCEAN AVENUE #303         | rev  | \$6,595,000  | 3+3    | p.211  |
| 16-146272 | 11-2         | 2905 STRONGS DR                       | NEW | \$2,995,000          | 4+4    | p.207  | 14        | Santc  | ı Mor         | nica                          |      |              |        | Lease  |
| 16-159754 | 11-2         | 2421 LOUELLA AVE                      | NEW | \$2,395,000          | 4+4    | p.207  | 16-160452 |        | 11-2          | 1131 HARVARD ST               | NEW  | \$7,900      | 3+3    | *      |
| 16-158666 | 11-2         | 2409 CLOY AVE                         | NEW | \$1,425,000          | 3+2    | p.207  | 16-159388 |        | 11-2          | 1617 SUNSET AVE               | NEW  | \$6,900      | 4+3    | p.211  |
| 16-158882 | 11-2         | 618 6TH AVE                           | rev | \$3,895,000          | 4+4    | *      | 16-142410 |        | 12-2          | 116 FRASER AVE                | rev  | \$14,500     | 4+2    | p.211  |
| 16-137972 | 11-2         | 2018 LOUELLA AVE                      | rev | \$2,995,000          | 4+5    | p.207  | 15        | Pacifi | ic Pa         | lisades                       |      |              | Single | Family |
| 16-159860 | 11-2         | 548 BROADWAY ST                       | rev | \$2,495,000          | 3+3    | *      |           |        | 11-2          | 1669 SAN ONOFRE DR            | NEW  | \$25,995,000 | 7+10   | p.211  |
| 16-137510 | 11:30-2      | 846 CALIFORNIA AVE                    | rev | \$1, <b>487</b> ,000 | 3+3    | p.207  | 16-157428 |        | 11-2          | X200 TOYOPA DR                | NEW  | \$20,000,000 | 7+10   | *      |
| 11        | Venice       |                                       |     | Сс                   | ndo /  | Со-ор  |           |        | 11-2          | 15926 ALCIMA AVE              | NEW  | \$13,995,000 | 8+10   | p.211  |
| 16-152094 | 11-2         | 235 MAIN ST #218                      | NEW | \$1,050,000          | 2+2    | p.207  |           |        | 11-2          | 17876 VICINO WAY              | NEW  | \$5,950,000  | 3+3    | p.211  |
| 16-141702 | 11-2         | 661 BROADWAY ST                       | rev | \$2,950,000          | 4+4    | p.207  | 16-137906 |        | 11-2          | 1014 GLENHAVEN DR             | NEW  | \$4,495,000  | 3+2.5  | p.211  |
| 12        | Marina Del R | ley                                   |     |                      | Single | Family |           |        | 11-2          | 🎗 1099 VISTA GRANDE DR        | NEW  | \$4,395,000  | 4+3.5  | p.211  |
| 16-159386 | 11-2         | X 5405 VIA DONTE                      | NEW | \$3,950,000          | 4+5    | p.207  |           |        | 11-2          | X765 OCAMPO DR                | NEW  | \$4,195,000  | 3+3.5  | p.212  |
| 16-159406 | 11-2         | 135 LIGHTHOUSE MALL                   | NEW | \$2,795,000          | 5+6    | p.154  | 16-129956 |        | 11-2          | 16824 LIVORNO DR              | NEW  | \$4,095,000  | 5+7    | p.212  |
|           | 11-2         | X980 HARBOR CROSSING LN               | NEW | \$2,795,000          | 4+3    | p.208  |           |        | 11-2          | 545 CATALONIA AVENUE          | NEW* | \$2,895,000  | 4+5    | *      |
| 12        | Marina Del R | ley                                   |     | Сс                   | ndo /  | Co-op  |           |        | 11-2          | X394 ARNO WAY                 | NEW  | \$2,498,000  | 3+3    | p.212  |
| 16-160652 | 11-2         | X4211 REDWOOD AVE #412                | NEW | \$1,035,000          | 2+2    | p.208  |           |        | 11-2          | 1019 LAS PULGAS RD            | NEW  | \$1,995,000  | 4+2    | p.212  |
| 16-159652 | 11-2         | 4342 REDWOOD AVE #C203                | NEW | \$965,000            | 2+2    | p.208  |           |        | 11-2          | 926 BIENVENEDA AVE            | NEW  | \$1,650,000  | 3+2    | p.212  |
| 16-140712 | 11-2         | 4778 LA VILLA MARINA #C               | NEW | \$809,000            | 2+2.5  | p.208  | 16-129566 |        | 11-2          | 761 SWARTHMORE AVE            | red  | \$4,750,000  | 6+5.5  | p.212  |
| 16-159372 | 11-2         | 4215 GLENCOE AVE #226                 | NEW | \$799,000            | 2+2    | *      | 16-143976 |        | 11-2          | 770 PASEO MIRAMAR             | rev  | \$8,995,000  | 7+9    | *      |
| 12        | Marina Del R | ley                                   |     |                      |        | Lease  | 16-110612 |        | 11-2          | 526 AMALFI DR                 | rev  | \$8,195,000  | 6+6    | *      |
| 16-157640 | 11-1         | 13243 FIJI WAY #K                     | NEW | \$4,350              | 2+3    | p.208  | 16-131116 |        | 11-2          | 1807 CHASTAIN PKY             | rev  | \$4,900,000  | 6+7    | p.212  |
| 13        | Palms - Mar  | Vista                                 |     |                      | Single | Family | 16-138806 | 630J5  | 11-2          | 16056 AIGLON ST               | rev  | \$4,265,000  | 5+4.5  | p.212  |
| 16-160368 | 11-2         | 3203 SELBY AVE                        | NEW | \$2,800,000          | 5+5.5  | p.208  | 15        | Pacifi | ic Pa         | lisades                       |      | Со           | ndo /  | Co-op  |
|           | 11-2         | 12923 WARREN AVE                      | NEW | \$2,475,000          | 4+4    | p.208  | 16-160402 |        | 11-2          | 16137 W SUNSET #202           | NEW  | \$745,000    | 2+2    | p.212  |
| 16-160480 | 11-2         | 3025 BARRY AVE                        | NEW | \$1,695,000          | 4+3    | p.208  | 16-151960 |        | 11-2          | 1686 MICHAEL LN               | rev  | \$1,375,000  | 3+3.5  | p.212  |
| 16-160618 | 11-2         | 4316 LINDBLADE DR                     | NEW | \$1,695,000          | 6+4    | p.208  | 16-138150 |        | 11-2          | 17350 W. SUNSET #201          | rev  | \$1,349,000  | 3+3    | p.183  |
| 16-160144 | 11-2         | 12300 CLOVER AVE                      | NEW | \$1,645,000          | 4+3    | p.208  | 16-138150 |        | 11-2          | 17350 W SUNSET #201           | rev  | \$1,349,000  | 3+3    | p.213  |
|           | 672 D2 11-2  | 3647 PURDUE AVE                       | NEW | \$1,485,000          | 3+2    | p.209  | 15        | Pacifi | ic Pa         | lisades                       |      |              |        | Lease  |
| 16-159954 | 11-2         | X 3759 MOORE ST                       | rev | \$1,895,000          | 3+3    | *      | 16-160012 |        | 11-2          | 1122 EL MEDIO AVE             | NEW  | \$7,200      | 4+2    | p.213  |
| 16-159954 | 5-7          | 3759 MOORE ST                         | rev | \$1,895,000          | 3+3    | *      | 16        | Mid L  | os Ai         | ngeles                        |      |              | Single | Family |
| 16-154698 | 11-2         | 3612 TILDEN AVE                       | rev | \$1,365,000          | 3+3    | *      | 16-160432 |        | 11-2          | 5510 SMILEY DR                | NEW  | \$635,000    | 2+2    | *      |
| 13        | Palms - Mar  | Vista                                 |     | Co                   | ndo /  | Со-ор  |           |        | 11-2          | 2223 S DUNSMUIR AVE           | NEW  | \$575,000    | 2+1    | p.213  |
|           | 11-2         | 11818 COURTLEIGH DR, UNIT 201         | NEW |                      | 2+2    | p.209  | 18        | Hanc   | ock           | Park-Wilshire                 |      |              | Single | Family |
| 16-159346 | 1-4          | 3636 JASMINE AVE #402                 | NEW | \$649,000            | 2+2    | p.209  | 16-160026 |        | 11-2          | X121 N JUNE ST                | NEW  | \$5,625,000  | 5+6.5  | p.213  |
| 16-159712 | 11-2         | 10021 TABOR ST #305                   | rev | \$650,000            | 2+2    | *      |           | 633/G  | <b>1</b> 11-2 | 250 S PLYMOUTH BLV            | NEW  | \$4,100,000  | 5+5    | p.213  |
| 14        | Santa Monic  | a                                     |     |                      | Single | Familv | 16-160632 |        | 11-2          | ₽639 N JUNE ST                | NEW  | \$3,189,000  | 5+5    | p.213  |
| 16-159680 | 11-2         | 443 LINCOLN BLVD                      | NEW | \$3,349,000          |        | *      |           |        | 11-2          | 440 N CITRUS AVE              | NEW  | \$1,699,000  | 3+2    | p.213  |
|           | 11-2         | 609 11TH ST                           | NEW | \$3,195,000          | 3+1.75 | p.209  | 16-157678 |        | 11-2          | 205 N BEACHWOOD DR            | NEW  | \$1,695,000  | 3+2    | p.213  |
| 16-146028 | 11-2         | 2260 27TH ST                          | NEW | \$2,299,000          | 4+3    | p.209  |           |        | 11-2          | 359 S ORANGE DR               | NEW  | \$1,679,000  | 4+5    | p.213  |
| 16-160642 | 11-2         | 3316 PEARL ST                         |     | \$1,695,000          | 4+2    | p.209  | 16-154758 |        | 11-2          | 820 N JUNE ST                 |      | \$1,549,000  | 3+3    | p.213  |
| 16-152300 | 11-2         | 739 20TH ST                           | red | \$5,595,000          | 6+6    | p.209  |           |        | 11-2          | 922 3RD AVE                   | NEW* | \$985,000    | 4+2    | *      |
| 16-156632 | 11-2         | 455 21ST PL                           | rev | \$6,495,000          | 6+9    | p.209  | 16-159884 | 593H7  |               | 642 N GRAMERCY PL             |      | \$939,000    | 3+3.5  | p.214  |
| 16-154718 | 11-2         | 421 23RD ST                           | rev | \$5,995,000          | 5+6    | p.147  |           |        | 11-2          | 5742 6TH AVE                  |      | \$409,000    | 3+2    | p.214  |
| 16-154718 | 11-2         | 421 23RD ST                           | rev | \$5,995,000          | 5+6    | p.209  | 16-152552 |        | 11-2          | 165 S HUDSON AVE              |      | \$10,700,000 |        | *      |
| 16-122746 | 11-2         | 416 18TH ST                           | rev | \$4,950,000          |        | p.209  | 16-149618 |        | 11-2<br>11-2  | 74 FREMONT PLACE              |      | \$6,995,000  |        | p.214  |
|           |              | · · ·                                 |     |                      |        |        |           |        |               |                               |      |              |        | ·····  |