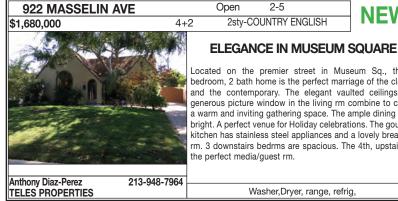

#### 162 | TUESDAY, SEPTEMBER 13, 2016

|           | EFRESHMENTS  |                                       |     |                      | TUE    | ESDA   | Y OP      | ΈN     | HO            | <b>USE DIRECTORY</b>          |      |              |        |        |
|-----------|--------------|---------------------------------------|-----|----------------------|--------|--------|-----------|--------|---------------|-------------------------------|------|--------------|--------|--------|
|           | EMLSPRO™ OPE |                                       |     |                      |        |        |           |        |               |                               |      |              |        |        |
| 16-160348 | 11-2         | X7915 NORTON AVE #3/8                 |     | \$797,500            | 2+1    | p.206  | 16-152900 |        | 12-2          | 607 26TH ST                   | rev  | \$3,950,000  | 6+7    | p.210  |
| 16-160328 | 11-2         | 1323 N HAYWORTH AVE #E                |     | \$649,000            | 1+1    | p.206  | 16-127842 |        | 11-2          | 927 26TH ST                   | rev  | \$3,150,000  | 7+6    | *      |
|           | 11-2         | 1248 N FLORES ST, UNIT 2              |     | \$625,000            | 1+1    | p.206  |           | Santc  |               |                               |      |              |        | Co-op  |
|           | 11-2         | 1248 N FLORES STREET #2               |     | \$625,000            | 1+1    | *      | 16-157808 |        | 11-2          | X 123 GEORGINA AVE #5         |      | \$2,490,000  | 2+3    | p.210  |
| 16-160558 | 11-2         | 1248 N FLORES ST #2                   |     | \$625,000            | 1+1    | *      | 16-157652 |        | 11-2          | ×2203 3RD ST #6               |      | \$2,185,000  | 2+3    | p.210  |
|           | 11-2         | 1412 N CRESCENT HEIGHTS BLV, UNIT 104 | NEW |                      | 2+1.5  | p.206  |           |        | 11-2          | P812 EUCLID ST, UNIT C        |      | \$1,699,000  | 2+2.5  | p.210  |
| 16-159788 | 11-2         | 1200 N FLORES ST #306                 | rev | \$695,000            | 2+2    | *      | 16-160048 | 631E7  | 11-2          | 812 EUCLID ST #C              |      | \$1,699,000  | 2+3    | *      |
| 16-141420 | 11-2         | 837 N WEST KNOLL DR #220              | rev | \$469,000            | 1+1    | p.206  | 16-148574 |        | 11-2          | 1013 10TH ST #6               |      | \$1,275,000  | 2+3    | p.210  |
| _         | West Hollywo |                                       |     |                      |        | Lease  |           | 671    | 11-2          | X 1010 CALIFORNIA AVE, UNIT 1 | NEW  | \$1,149,000  | 2+2    | p.210  |
| 16-160198 | 12-2         | 1155 N LA CIENEGA BLVD #314           | NEW | \$4,195              | 2+2    | *      | 16-159966 |        | 11-2          | 1247 10TH ST #6               | NEW  | \$995,000    | 2+2    | p.210  |
| 11 `      | Venice       |                                       |     |                      | Single | Family |           |        | 11-2          | 1144 10TH ST, UNIT 3          | NEW  | \$975,000    | 2+2    | p.210  |
| 16-159662 | 11-2         | X613 SANTA CLARA AVE                  |     | \$4,775,000          | 4+4.5  | p.206  | 16-160576 |        | 11-2          | 2405 34TH ST #4               | NEW  | \$799,000    | 3+2.5  | p.210  |
| 16-160270 | 11-2         | 2413 WILSON AVE                       | NEW | \$3,850,000          | 4+4    | p.206  | 16-159986 |        | 11-2          | 1328 FRANKLIN ST #3           | NEW  | \$689,000    | 2+2    | p.210  |
| 16-159762 | 11-2         | 248 BERNARD AVE                       | NEW | \$3,795,000          | 3+4    | p.206  |           |        | 11-2          | 1231 9TH ST, UNIT 4           | NEW  | \$579,000    | 1+1    | p.211  |
| 16-160204 | 11-2         | 🗙 1257 PALMS BLVD                     | NEW | \$3,425,000          | 4+4.5  | p.207  | 16-144224 |        | 11-2          | 2607 2ND ST #1                | red  | \$1,850,000  | 2+3    | p.211  |
|           | 11-2         | 2004 LOUELLA AVE                      | NEW | \$3,100,000          | 0+0    | p.207  | 16-136022 | 671/C  | <b>1</b> 11-2 | 701 OCEAN AVENUE #303         | rev  | \$6,595,000  | 3+3    | p.211  |
| 16-146272 | 11-2         | 2905 STRONGS DR                       | NEW | \$2,995,000          | 4+4    | p.207  | 14        | Santc  | ı Mor         | nica                          |      |              |        | Lease  |
| 16-159754 | 11-2         | 2421 LOUELLA AVE                      | NEW | \$2,395,000          | 4+4    | p.207  | 16-160452 |        | 11-2          | 1131 HARVARD ST               | NEW  | \$7,900      | 3+3    | *      |
| 16-158666 | 11-2         | 2409 CLOY AVE                         | NEW | \$1,425,000          | 3+2    | p.207  | 16-159388 |        | 11-2          | 1617 SUNSET AVE               | NEW  | \$6,900      | 4+3    | p.211  |
| 16-158882 | 11-2         | 618 6TH AVE                           | rev | \$3,895,000          | 4+4    | *      | 16-142410 |        | 12-2          | 116 FRASER AVE                | rev  | \$14,500     | 4+2    | p.211  |
| 16-137972 | 11-2         | 2018 LOUELLA AVE                      | rev | \$2,995,000          | 4+5    | p.207  | 15        | Pacifi | ic Pa         | lisades                       |      |              | Single | Family |
| 16-159860 | 11-2         | 548 BROADWAY ST                       | rev | \$2,495,000          | 3+3    | *      |           |        | 11-2          | 1669 SAN ONOFRE DR            | NEW  | \$25,995,000 | 7+10   | p.211  |
| 16-137510 | 11:30-2      | 846 CALIFORNIA AVE                    | rev | \$1, <b>487</b> ,000 | 3+3    | p.207  | 16-157428 |        | 11-2          | X200 TOYOPA DR                | NEW  | \$20,000,000 | 7+10   | *      |
| 11        | Venice       |                                       |     | Сс                   | ndo /  | Со-ор  |           |        | 11-2          | 15926 ALCIMA AVE              | NEW  | \$13,995,000 | 8+10   | p.211  |
| 16-152094 | 11-2         | 235 MAIN ST #218                      | NEW | \$1,050,000          | 2+2    | p.207  |           |        | 11-2          | 17876 VICINO WAY              | NEW  | \$5,950,000  | 3+3    | p.211  |
| 16-141702 | 11-2         | 661 BROADWAY ST                       | rev | \$2,950,000          | 4+4    | p.207  | 16-137906 |        | 11-2          | 1014 GLENHAVEN DR             | NEW  | \$4,495,000  | 3+2.5  | p.211  |
| 12        | Marina Del R | ley                                   |     |                      | Single | Family |           |        | 11-2          | 🎗 1099 VISTA GRANDE DR        | NEW  | \$4,395,000  | 4+3.5  | p.211  |
| 16-159386 | 11-2         | X 5405 VIA DONTE                      | NEW | \$3,950,000          | 4+5    | p.207  |           |        | 11-2          | X765 OCAMPO DR                | NEW  | \$4,195,000  | 3+3.5  | p.212  |
| 16-159406 | 11-2         | 135 LIGHTHOUSE MALL                   | NEW | \$2,795,000          | 5+6    | p.154  | 16-129956 |        | 11-2          | 16824 LIVORNO DR              | NEW  | \$4,095,000  | 5+7    | p.212  |
|           | 11-2         | X980 HARBOR CROSSING LN               | NEW | \$2,795,000          | 4+3    | p.208  |           |        | 11-2          | 545 CATALONIA AVENUE          | NEW* | \$2,895,000  | 4+5    | *      |
| 12        | Marina Del R | ley                                   |     | Сс                   | ndo /  | Co-op  |           |        | 11-2          | X394 ARNO WAY                 | NEW  | \$2,498,000  | 3+3    | p.212  |
| 16-160652 | 11-2         | X4211 REDWOOD AVE #412                | NEW | \$1,035,000          | 2+2    | p.208  |           |        | 11-2          | 1019 LAS PULGAS RD            | NEW  | \$1,995,000  | 4+2    | p.212  |
| 16-159652 | 11-2         | 4342 REDWOOD AVE #C203                | NEW | \$965,000            | 2+2    | p.208  |           |        | 11-2          | 926 BIENVENEDA AVE            | NEW  | \$1,650,000  | 3+2    | p.212  |
| 16-140712 | 11-2         | 4778 LA VILLA MARINA #C               | NEW | \$809,000            | 2+2.5  | p.208  | 16-129566 |        | 11-2          | 761 SWARTHMORE AVE            | red  | \$4,750,000  | 6+5.5  | p.212  |
| 16-159372 | 11-2         | 4215 GLENCOE AVE #226                 | NEW | \$799,000            | 2+2    | *      | 16-143976 |        | 11-2          | 770 PASEO MIRAMAR             | rev  | \$8,995,000  | 7+9    | *      |
| 12        | Marina Del R | ley                                   |     |                      |        | Lease  | 16-110612 |        | 11-2          | 526 AMALFI DR                 | rev  | \$8,195,000  | 6+6    | *      |
| 16-157640 | 11-1         | 13243 FIJI WAY #K                     | NEW | \$4,350              | 2+3    | p.208  | 16-131116 |        | 11-2          | 1807 CHASTAIN PKY             | rev  | \$4,900,000  | 6+7    | p.212  |
| 13        | Palms - Mar  | Vista                                 |     |                      | Single | Family | 16-138806 | 630J5  | 11-2          | 16056 AIGLON ST               | rev  | \$4,265,000  | 5+4.5  | p.212  |
| 16-160368 | 11-2         | 3203 SELBY AVE                        | NEW | \$2,800,000          | 5+5.5  | p.208  | 15        | Pacifi | ic Pa         | lisades                       |      | Со           | ndo /  | Co-op  |
|           | 11-2         | 12923 WARREN AVE                      | NEW | \$2,475,000          | 4+4    | p.208  | 16-160402 |        | 11-2          | 16137 W SUNSET #202           | NEW  | \$745,000    | 2+2    | p.212  |
| 16-160480 | 11-2         | 3025 BARRY AVE                        | NEW | \$1,695,000          | 4+3    | p.208  | 16-151960 |        | 11-2          | 1686 MICHAEL LN               | rev  | \$1,375,000  | 3+3.5  | p.212  |
| 16-160618 | 11-2         | 4316 LINDBLADE DR                     | NEW | \$1,695,000          | 6+4    | p.208  | 16-138150 |        | 11-2          | 17350 W. SUNSET #201          | rev  | \$1,349,000  | 3+3    | p.183  |
| 16-160144 | 11-2         | 12300 CLOVER AVE                      | NEW | \$1,645,000          | 4+3    | p.208  | 16-138150 |        | 11-2          | 17350 W SUNSET #201           | rev  | \$1,349,000  | 3+3    | p.213  |
|           | 672 D2 11-2  | 3647 PURDUE AVE                       | NEW | \$1,485,000          | 3+2    | p.209  | 15        | Pacifi | ic Pa         | lisades                       |      |              |        | Lease  |
| 16-159954 | 11-2         | X 3759 MOORE ST                       | rev | \$1,895,000          | 3+3    | *      | 16-160012 |        | 11-2          | 1122 EL MEDIO AVE             | NEW  | \$7,200      | 4+2    | p.213  |
| 16-159954 | 5-7          | 3759 MOORE ST                         | rev | \$1,895,000          | 3+3    | *      | 16        | Mid L  | os Ai         | ngeles                        |      |              | Single | Family |
| 16-154698 | 11-2         | 3612 TILDEN AVE                       | rev | \$1,365,000          | 3+3    | *      | 16-160432 |        | 11-2          | 5510 SMILEY DR                | NEW  | \$635,000    | 2+2    | *      |
| 13        | Palms - Mar  | Vista                                 |     | Co                   | ndo /  | Со-ор  |           |        | 11-2          | 2223 S DUNSMUIR AVE           | NEW  | \$575,000    | 2+1    | p.213  |
|           | 11-2         | 11818 COURTLEIGH DR, UNIT 201         | NEW |                      | 2+2    | p.209  | 18        | Hanc   | ock           | Park-Wilshire                 |      |              | Single | Family |
| 16-159346 | 1-4          | 3636 JASMINE AVE #402                 | NEW | \$649,000            | 2+2    | p.209  | 16-160026 |        | 11-2          | X121 N JUNE ST                | NEW  | \$5,625,000  | 5+6.5  | p.213  |
| 16-159712 | 11-2         | 10021 TABOR ST #305                   | rev | \$650,000            | 2+2    | *      |           | 633/G  | <b>1</b> 11-2 | 250 S PLYMOUTH BLV            | NEW  | \$4,100,000  | 5+5    | p.213  |
| 14        | Santa Monic  | a                                     |     |                      | Single | Familv | 16-160632 |        | 11-2          | ₽639 N JUNE ST                | NEW  | \$3,189,000  | 5+5    | p.213  |
| 16-159680 | 11-2         | 443 LINCOLN BLVD                      | NEW | \$3,349,000          |        | *      |           |        | 11-2          | 440 N CITRUS AVE              | NEW  | \$1,699,000  | 3+2    | p.213  |
|           | 11-2         | 609 11TH ST                           | NEW | \$3,195,000          | 3+1.75 | p.209  | 16-157678 |        | 11-2          | 205 N BEACHWOOD DR            | NEW  | \$1,695,000  | 3+2    | p.213  |
| 16-146028 | 11-2         | 2260 27TH ST                          | NEW | \$2,299,000          | 4+3    | p.209  |           |        | 11-2          | 359 S ORANGE DR               | NEW  | \$1,679,000  | 4+5    | p.213  |
| 16-160642 | 11-2         | 3316 PEARL ST                         |     | \$1,695,000          | 4+2    | p.209  | 16-154758 |        | 11-2          | 820 N JUNE ST                 |      | \$1,549,000  | 3+3    | p.213  |
| 16-152300 | 11-2         | 739 20TH ST                           | red | \$5,595,000          | 6+6    | p.209  |           |        | 11-2          | 922 3RD AVE                   | NEW* | \$985,000    | 4+2    | *      |
| 16-156632 | 11-2         | 455 21ST PL                           | rev | \$6,495,000          | 6+9    | p.209  | 16-159884 | 593H7  |               | 642 N GRAMERCY PL             |      | \$939,000    | 3+3.5  | p.214  |
| 16-154718 | 11-2         | 421 23RD ST                           | rev | \$5,995,000          | 5+6    | p.147  |           |        | 11-2          | 5742 6TH AVE                  |      | \$409,000    | 3+2    | p.214  |
| 16-154718 | 11-2         | 421 23RD ST                           | rev | \$5,995,000          | 5+6    | p.209  | 16-152552 |        | 11-2          | 165 S HUDSON AVE              |      | \$10,700,000 |        | *      |
| 16-122746 | 11-2         | 416 18TH ST                           | rev | \$4,950,000          |        | p.209  | 16-149618 |        | 11-2<br>11-2  | 74 FREMONT PLACE              |      | \$6,995,000  |        | p.214  |
|           |              | · · ·                                 |     |                      |        |        |           |        |               |                               |      |              |        | ·····  |