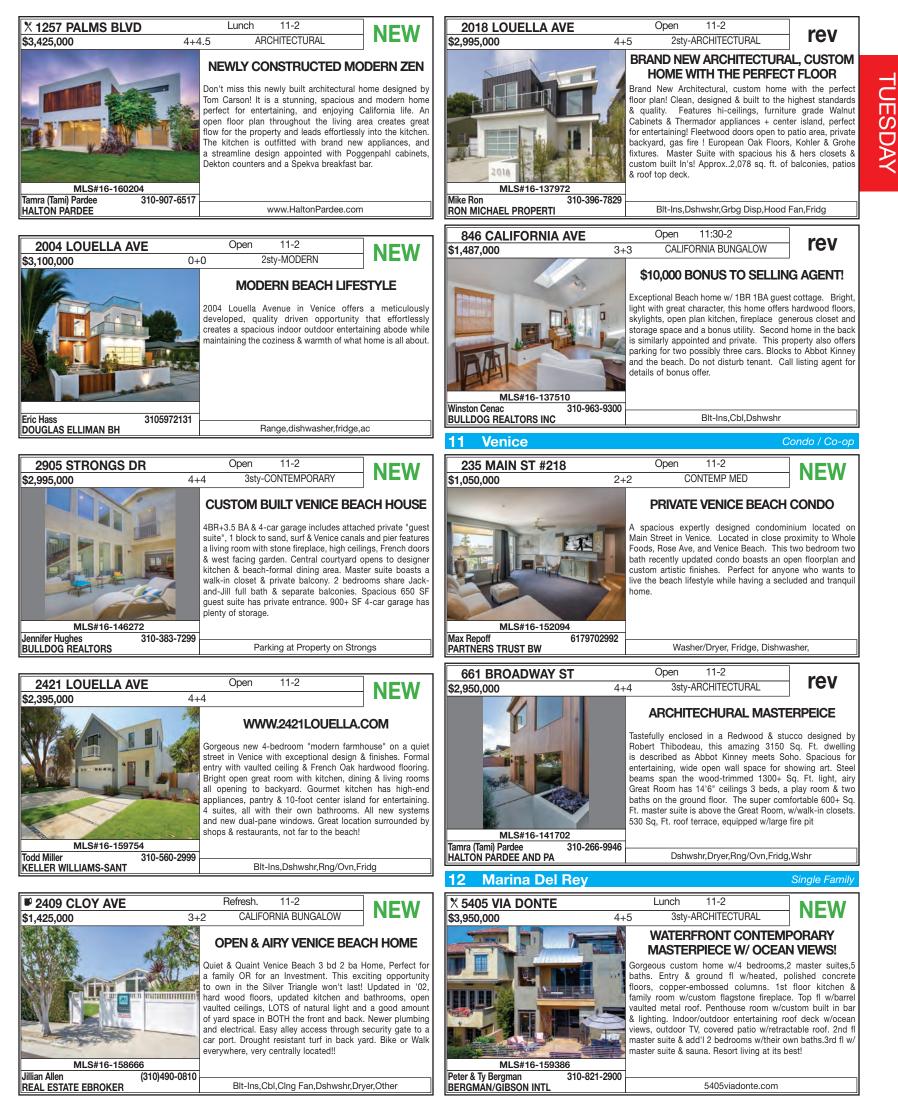

#### 162 | TUESDAY, SEPTEMBER 13, 2016

|           | EFRESHMENTS  |                                       |     |                      | TUE    | ESDA   | Y OP      | ΈN     | HO            | <b>USE DIRECTORY</b>          |      |              |        |        |
|-----------|--------------|---------------------------------------|-----|----------------------|--------|--------|-----------|--------|---------------|-------------------------------|------|--------------|--------|--------|
|           | EMLSPRO™ OPE |                                       |     |                      |        |        |           |        |               |                               |      |              |        |        |
| 16-160348 | 11-2         | X7915 NORTON AVE #3/8                 |     | \$797,500            | 2+1    | p.206  | 16-152900 |        | 12-2          | 607 26TH ST                   | rev  | \$3,950,000  | 6+7    | p.210  |
| 16-160328 | 11-2         | 1323 N HAYWORTH AVE #E                |     | \$649,000            | 1+1    | p.206  | 16-127842 |        | 11-2          | 927 26TH ST                   | rev  | \$3,150,000  | 7+6    | *      |
|           | 11-2         | 1248 N FLORES ST, UNIT 2              |     | \$625,000            | 1+1    | p.206  |           | Santc  |               |                               |      |              |        | Co-op  |
|           | 11-2         | 1248 N FLORES STREET #2               |     | \$625,000            | 1+1    | *      | 16-157808 |        | 11-2          | X 123 GEORGINA AVE #5         |      | \$2,490,000  | 2+3    | p.210  |
| 16-160558 | 11-2         | 1248 N FLORES ST #2                   |     | \$625,000            | 1+1    | *      | 16-157652 |        | 11-2          | ×2203 3RD ST #6               |      | \$2,185,000  | 2+3    | p.210  |
|           | 11-2         | 1412 N CRESCENT HEIGHTS BLV, UNIT 104 | NEW |                      | 2+1.5  | p.206  |           |        | 11-2          | P812 EUCLID ST, UNIT C        |      | \$1,699,000  | 2+2.5  | p.210  |
| 16-159788 | 11-2         | 1200 N FLORES ST #306                 | rev | \$695,000            | 2+2    | *      | 16-160048 | 631E7  | 11-2          | 812 EUCLID ST #C              |      | \$1,699,000  | 2+3    | *      |
| 16-141420 | 11-2         | 837 N WEST KNOLL DR #220              | rev | \$469,000            | 1+1    | p.206  | 16-148574 |        | 11-2          | 1013 10TH ST #6               |      | \$1,275,000  | 2+3    | p.210  |
| _         | West Hollywo |                                       |     |                      |        | Lease  |           | 671    | 11-2          | X 1010 CALIFORNIA AVE, UNIT 1 | NEW  | \$1,149,000  | 2+2    | p.210  |
| 16-160198 | 12-2         | 1155 N LA CIENEGA BLVD #314           | NEW | \$4,195              | 2+2    | *      | 16-159966 |        | 11-2          | 1247 10TH ST #6               | NEW  | \$995,000    | 2+2    | p.210  |
| 11 `      | Venice       |                                       |     |                      | Single | Family |           |        | 11-2          | 1144 10TH ST, UNIT 3          | NEW  | \$975,000    | 2+2    | p.210  |
| 16-159662 | 11-2         | X613 SANTA CLARA AVE                  |     | \$4,775,000          | 4+4.5  | p.206  | 16-160576 |        | 11-2          | 2405 34TH ST #4               | NEW  | \$799,000    | 3+2.5  | p.210  |
| 16-160270 | 11-2         | 2413 WILSON AVE                       | NEW | \$3,850,000          | 4+4    | p.206  | 16-159986 |        | 11-2          | 1328 FRANKLIN ST #3           | NEW  | \$689,000    | 2+2    | p.210  |
| 16-159762 | 11-2         | 248 BERNARD AVE                       | NEW | \$3,795,000          | 3+4    | p.206  |           |        | 11-2          | 1231 9TH ST, UNIT 4           | NEW  | \$579,000    | 1+1    | p.211  |
| 16-160204 | 11-2         | 🗙 1257 PALMS BLVD                     | NEW | \$3,425,000          | 4+4.5  | p.207  | 16-144224 |        | 11-2          | 2607 2ND ST #1                | red  | \$1,850,000  | 2+3    | p.211  |
|           | 11-2         | 2004 LOUELLA AVE                      | NEW | \$3,100,000          | 0+0    | p.207  | 16-136022 | 671/C  | <b>1</b> 11-2 | 701 OCEAN AVENUE #303         | rev  | \$6,595,000  | 3+3    | p.211  |
| 16-146272 | 11-2         | 2905 STRONGS DR                       | NEW | \$2,995,000          | 4+4    | p.207  | 14        | Santc  | ı Mor         | nica                          |      |              |        | Lease  |
| 16-159754 | 11-2         | 2421 LOUELLA AVE                      | NEW | \$2,395,000          | 4+4    | p.207  | 16-160452 |        | 11-2          | 1131 HARVARD ST               | NEW  | \$7,900      | 3+3    | *      |
| 16-158666 | 11-2         | 2409 CLOY AVE                         | NEW | \$1,425,000          | 3+2    | p.207  | 16-159388 |        | 11-2          | 1617 SUNSET AVE               | NEW  | \$6,900      | 4+3    | p.211  |
| 16-158882 | 11-2         | 618 6TH AVE                           | rev | \$3,895,000          | 4+4    | *      | 16-142410 |        | 12-2          | 116 FRASER AVE                | rev  | \$14,500     | 4+2    | p.211  |
| 16-137972 | 11-2         | 2018 LOUELLA AVE                      | rev | \$2,995,000          | 4+5    | p.207  | 15        | Pacifi | ic Pa         | lisades                       |      |              | Single | Family |
| 16-159860 | 11-2         | 548 BROADWAY ST                       | rev | \$2,495,000          | 3+3    | *      |           |        | 11-2          | 1669 SAN ONOFRE DR            | NEW  | \$25,995,000 | 7+10   | p.211  |
| 16-137510 | 11:30-2      | 846 CALIFORNIA AVE                    | rev | \$1, <b>487</b> ,000 | 3+3    | p.207  | 16-157428 |        | 11-2          | X200 TOYOPA DR                | NEW  | \$20,000,000 | 7+10   | *      |
| 11        | Venice       |                                       |     | Сс                   | ndo /  | Со-ор  |           |        | 11-2          | 15926 ALCIMA AVE              | NEW  | \$13,995,000 | 8+10   | p.211  |
| 16-152094 | 11-2         | 235 MAIN ST #218                      | NEW | \$1,050,000          | 2+2    | p.207  |           |        | 11-2          | 17876 VICINO WAY              | NEW  | \$5,950,000  | 3+3    | p.211  |
| 16-141702 | 11-2         | 661 BROADWAY ST                       | rev | \$2,950,000          | 4+4    | p.207  | 16-137906 |        | 11-2          | 1014 GLENHAVEN DR             | NEW  | \$4,495,000  | 3+2.5  | p.211  |
| 12        | Marina Del R | ley                                   |     |                      | Single | Family |           |        | 11-2          | 🎗 1099 VISTA GRANDE DR        | NEW  | \$4,395,000  | 4+3.5  | p.211  |
| 16-159386 | 11-2         | X 5405 VIA DONTE                      | NEW | \$3,950,000          | 4+5    | p.207  |           |        | 11-2          | X765 OCAMPO DR                | NEW  | \$4,195,000  | 3+3.5  | p.212  |
| 16-159406 | 11-2         | 135 LIGHTHOUSE MALL                   | NEW | \$2,795,000          | 5+6    | p.154  | 16-129956 |        | 11-2          | 16824 LIVORNO DR              | NEW  | \$4,095,000  | 5+7    | p.212  |
|           | 11-2         | X980 HARBOR CROSSING LN               | NEW | \$2,795,000          | 4+3    | p.208  |           |        | 11-2          | 545 CATALONIA AVENUE          | NEW* | \$2,895,000  | 4+5    | *      |
| 12        | Marina Del R | ley                                   |     | Сс                   | ndo /  | Co-op  |           |        | 11-2          | X394 ARNO WAY                 | NEW  | \$2,498,000  | 3+3    | p.212  |
| 16-160652 | 11-2         | X4211 REDWOOD AVE #412                | NEW | \$1,035,000          | 2+2    | p.208  |           |        | 11-2          | 1019 LAS PULGAS RD            | NEW  | \$1,995,000  | 4+2    | p.212  |
| 16-159652 | 11-2         | 4342 REDWOOD AVE #C203                | NEW | \$965,000            | 2+2    | p.208  |           |        | 11-2          | 926 BIENVENEDA AVE            | NEW  | \$1,650,000  | 3+2    | p.212  |
| 16-140712 | 11-2         | 4778 LA VILLA MARINA #C               | NEW | \$809,000            | 2+2.5  | p.208  | 16-129566 |        | 11-2          | 761 SWARTHMORE AVE            | red  | \$4,750,000  | 6+5.5  | p.212  |
| 16-159372 | 11-2         | 4215 GLENCOE AVE #226                 | NEW | \$799,000            | 2+2    | *      | 16-143976 |        | 11-2          | 770 PASEO MIRAMAR             | rev  | \$8,995,000  | 7+9    | *      |
| 12        | Marina Del R | ley                                   |     |                      |        | Lease  | 16-110612 |        | 11-2          | 526 AMALFI DR                 | rev  | \$8,195,000  | 6+6    | *      |
| 16-157640 | 11-1         | 13243 FIJI WAY #K                     | NEW | \$4,350              | 2+3    | p.208  | 16-131116 |        | 11-2          | 1807 CHASTAIN PKY             | rev  | \$4,900,000  | 6+7    | p.212  |
| 13        | Palms - Mar  | Vista                                 |     |                      | Single | Family | 16-138806 | 630J5  | 11-2          | 16056 AIGLON ST               | rev  | \$4,265,000  | 5+4.5  | p.212  |
| 16-160368 | 11-2         | 3203 SELBY AVE                        | NEW | \$2,800,000          | 5+5.5  | p.208  | 15        | Pacifi | ic Pa         | lisades                       |      | Со           | ndo /  | Co-op  |
|           | 11-2         | 12923 WARREN AVE                      | NEW | \$2,475,000          | 4+4    | p.208  | 16-160402 |        | 11-2          | 16137 W SUNSET #202           | NEW  | \$745,000    | 2+2    | p.212  |
| 16-160480 | 11-2         | 3025 BARRY AVE                        | NEW | \$1,695,000          | 4+3    | p.208  | 16-151960 |        | 11-2          | 1686 MICHAEL LN               | rev  | \$1,375,000  | 3+3.5  | p.212  |
| 16-160618 | 11-2         | 4316 LINDBLADE DR                     | NEW | \$1,695,000          | 6+4    | p.208  | 16-138150 |        | 11-2          | 17350 W. SUNSET #201          | rev  | \$1,349,000  | 3+3    | p.183  |
| 16-160144 | 11-2         | 12300 CLOVER AVE                      | NEW | \$1,645,000          | 4+3    | p.208  | 16-138150 |        | 11-2          | 17350 W SUNSET #201           | rev  | \$1,349,000  | 3+3    | p.213  |
|           | 672 D2 11-2  | 3647 PURDUE AVE                       | NEW | \$1,485,000          | 3+2    | p.209  | 15        | Pacifi | ic Pa         | lisades                       |      |              |        | Lease  |
| 16-159954 | 11-2         | X 3759 MOORE ST                       | rev | \$1,895,000          | 3+3    | *      | 16-160012 |        | 11-2          | 1122 EL MEDIO AVE             | NEW  | \$7,200      | 4+2    | p.213  |
| 16-159954 | 5-7          | 3759 MOORE ST                         | rev | \$1,895,000          | 3+3    | *      | 16        | Mid L  | os Ai         | ngeles                        |      |              | Single | Family |
| 16-154698 | 11-2         | 3612 TILDEN AVE                       | rev | \$1,365,000          | 3+3    | *      | 16-160432 |        | 11-2          | 5510 SMILEY DR                | NEW  | \$635,000    | 2+2    | *      |
| 13        | Palms - Mar  | Vista                                 |     | Co                   | ndo /  | Со-ор  |           |        | 11-2          | 2223 S DUNSMUIR AVE           | NEW  | \$575,000    | 2+1    | p.213  |
|           | 11-2         | 11818 COURTLEIGH DR, UNIT 201         | NEW |                      | 2+2    | p.209  | 18        | Hanc   | ock           | Park-Wilshire                 |      |              | Single | Family |
| 16-159346 | 1-4          | 3636 JASMINE AVE #402                 | NEW | \$649,000            | 2+2    | p.209  | 16-160026 |        | 11-2          | X121 N JUNE ST                | NEW  | \$5,625,000  | 5+6.5  | p.213  |
| 16-159712 | 11-2         | 10021 TABOR ST #305                   | rev | \$650,000            | 2+2    | *      |           | 633/G  | <b>1</b> 11-2 | 250 S PLYMOUTH BLV            | NEW  | \$4,100,000  | 5+5    | p.213  |
| 14        | Santa Monic  | a                                     |     |                      | Single | Familv | 16-160632 |        | 11-2          | ₽639 N JUNE ST                | NEW  | \$3,189,000  | 5+5    | p.213  |
| 16-159680 | 11-2         | 443 LINCOLN BLVD                      | NEW | \$3,349,000          |        | *      |           |        | 11-2          | 440 N CITRUS AVE              | NEW  | \$1,699,000  | 3+2    | p.213  |
|           | 11-2         | 609 11TH ST                           | NEW | \$3,195,000          | 3+1.75 | p.209  | 16-157678 |        | 11-2          | 205 N BEACHWOOD DR            | NEW  | \$1,695,000  | 3+2    | p.213  |
| 16-146028 | 11-2         | 2260 27TH ST                          | NEW | \$2,299,000          | 4+3    | p.209  |           |        | 11-2          | 359 S ORANGE DR               | NEW  | \$1,679,000  | 4+5    | p.213  |
| 16-160642 | 11-2         | 3316 PEARL ST                         |     | \$1,695,000          | 4+2    | p.209  | 16-154758 |        | 11-2          | 820 N JUNE ST                 |      | \$1,549,000  | 3+3    | p.213  |
| 16-152300 | 11-2         | 739 20TH ST                           | red | \$5,595,000          | 6+6    | p.209  |           |        | 11-2          | 922 3RD AVE                   | NEW* | \$985,000    | 4+2    | *      |
| 16-156632 | 11-2         | 455 21ST PL                           | rev | \$6,495,000          | 6+9    | p.209  | 16-159884 | 593H7  |               | 642 N GRAMERCY PL             |      | \$939,000    | 3+3.5  | p.214  |
| 16-154718 | 11-2         | 421 23RD ST                           | rev | \$5,995,000          | 5+6    | p.147  |           |        | 11-2          | 5742 6TH AVE                  |      | \$409,000    | 3+2    | p.214  |
| 16-154718 | 11-2         | 421 23RD ST                           | rev | \$5,995,000          | 5+6    | p.209  | 16-152552 |        | 11-2          | 165 S HUDSON AVE              |      | \$10,700,000 |        | *      |
| 16-122746 | 11-2         | 416 18TH ST                           | rev | \$4,950,000          |        | p.209  | 16-149618 |        | 11-2<br>11-2  | 74 FREMONT PLACE              |      | \$6,995,000  |        | p.214  |
|           |              | · · ·                                 |     |                      |        |        |           |        |               |                               |      |              |        | ·····  |