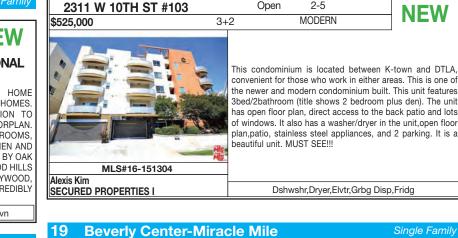

#### 162 | TUESDAY, SEPTEMBER 13, 2016

|           | EFRESHMENTS  |                                       |     |                      | TUE    | ESDA   | Y OP      | ΈN     | HO            | <b>USE DIRECTORY</b>          |      |              |        |        |
|-----------|--------------|---------------------------------------|-----|----------------------|--------|--------|-----------|--------|---------------|-------------------------------|------|--------------|--------|--------|
|           | EMLSPRO™ OPE |                                       |     |                      |        |        |           |        |               |                               |      |              |        |        |
| 16-160348 | 11-2         | X7915 NORTON AVE #3/8                 |     | \$797,500            | 2+1    | p.206  | 16-152900 |        | 12-2          | 607 26TH ST                   | rev  | \$3,950,000  | 6+7    | p.210  |
| 16-160328 | 11-2         | 1323 N HAYWORTH AVE #E                |     | \$649,000            | 1+1    | p.206  | 16-127842 |        | 11-2          | 927 26TH ST                   | rev  | \$3,150,000  | 7+6    | *      |
|           | 11-2         | 1248 N FLORES ST, UNIT 2              |     | \$625,000            | 1+1    | p.206  |           | Santc  |               |                               |      |              |        | Co-op  |
|           | 11-2         | 1248 N FLORES STREET #2               |     | \$625,000            | 1+1    | *      | 16-157808 |        | 11-2          | X 123 GEORGINA AVE #5         |      | \$2,490,000  | 2+3    | p.210  |
| 16-160558 | 11-2         | 1248 N FLORES ST #2                   |     | \$625,000            | 1+1    | *      | 16-157652 |        | 11-2          | ×2203 3RD ST #6               |      | \$2,185,000  | 2+3    | p.210  |
|           | 11-2         | 1412 N CRESCENT HEIGHTS BLV, UNIT 104 | NEW |                      | 2+1.5  | p.206  |           |        | 11-2          | P812 EUCLID ST, UNIT C        |      | \$1,699,000  | 2+2.5  | p.210  |
| 16-159788 | 11-2         | 1200 N FLORES ST #306                 | rev | \$695,000            | 2+2    | *      | 16-160048 | 631E7  | 11-2          | 812 EUCLID ST #C              |      | \$1,699,000  | 2+3    | *      |
| 16-141420 | 11-2         | 837 N WEST KNOLL DR #220              | rev | \$469,000            | 1+1    | p.206  | 16-148574 |        | 11-2          | 1013 10TH ST #6               |      | \$1,275,000  | 2+3    | p.210  |
| _         | West Hollywo |                                       |     |                      |        | Lease  |           | 671    | 11-2          | X 1010 CALIFORNIA AVE, UNIT 1 | NEW  | \$1,149,000  | 2+2    | p.210  |
| 16-160198 | 12-2         | 1155 N LA CIENEGA BLVD #314           | NEW | \$4,195              | 2+2    | *      | 16-159966 |        | 11-2          | 1247 10TH ST #6               | NEW  | \$995,000    | 2+2    | p.210  |
| 11 `      | Venice       |                                       |     |                      | Single | Family |           |        | 11-2          | 1144 10TH ST, UNIT 3          | NEW  | \$975,000    | 2+2    | p.210  |
| 16-159662 | 11-2         | X613 SANTA CLARA AVE                  |     | \$4,775,000          | 4+4.5  | p.206  | 16-160576 |        | 11-2          | 2405 34TH ST #4               | NEW  | \$799,000    | 3+2.5  | p.210  |
| 16-160270 | 11-2         | 2413 WILSON AVE                       | NEW | \$3,850,000          | 4+4    | p.206  | 16-159986 |        | 11-2          | 1328 FRANKLIN ST #3           | NEW  | \$689,000    | 2+2    | p.210  |
| 16-159762 | 11-2         | 248 BERNARD AVE                       | NEW | \$3,795,000          | 3+4    | p.206  |           |        | 11-2          | 1231 9TH ST, UNIT 4           | NEW  | \$579,000    | 1+1    | p.211  |
| 16-160204 | 11-2         | 🗙 1257 PALMS BLVD                     | NEW | \$3,425,000          | 4+4.5  | p.207  | 16-144224 |        | 11-2          | 2607 2ND ST #1                | red  | \$1,850,000  | 2+3    | p.211  |
|           | 11-2         | 2004 LOUELLA AVE                      | NEW | \$3,100,000          | 0+0    | p.207  | 16-136022 | 671/C  | <b>1</b> 11-2 | 701 OCEAN AVENUE #303         | rev  | \$6,595,000  | 3+3    | p.211  |
| 16-146272 | 11-2         | 2905 STRONGS DR                       | NEW | \$2,995,000          | 4+4    | p.207  | 14        | Santc  | ı Mor         | nica                          |      |              |        | Lease  |
| 16-159754 | 11-2         | 2421 LOUELLA AVE                      | NEW | \$2,395,000          | 4+4    | p.207  | 16-160452 |        | 11-2          | 1131 HARVARD ST               | NEW  | \$7,900      | 3+3    | *      |
| 16-158666 | 11-2         | 2409 CLOY AVE                         | NEW | \$1,425,000          | 3+2    | p.207  | 16-159388 |        | 11-2          | 1617 SUNSET AVE               | NEW  | \$6,900      | 4+3    | p.211  |
| 16-158882 | 11-2         | 618 6TH AVE                           | rev | \$3,895,000          | 4+4    | *      | 16-142410 |        | 12-2          | 116 FRASER AVE                | rev  | \$14,500     | 4+2    | p.211  |
| 16-137972 | 11-2         | 2018 LOUELLA AVE                      | rev | \$2,995,000          | 4+5    | p.207  | 15        | Pacifi | ic Pa         | lisades                       |      |              | Single | Family |
| 16-159860 | 11-2         | 548 BROADWAY ST                       | rev | \$2,495,000          | 3+3    | *      |           |        | 11-2          | 1669 SAN ONOFRE DR            | NEW  | \$25,995,000 | 7+10   | p.211  |
| 16-137510 | 11:30-2      | 846 CALIFORNIA AVE                    | rev | \$1, <b>487</b> ,000 | 3+3    | p.207  | 16-157428 |        | 11-2          | X200 TOYOPA DR                | NEW  | \$20,000,000 | 7+10   | *      |
| 11        | Venice       |                                       |     | Сс                   | ndo /  | Со-ор  |           |        | 11-2          | 15926 ALCIMA AVE              | NEW  | \$13,995,000 | 8+10   | p.211  |
| 16-152094 | 11-2         | 235 MAIN ST #218                      | NEW | \$1,050,000          | 2+2    | p.207  |           |        | 11-2          | 17876 VICINO WAY              | NEW  | \$5,950,000  | 3+3    | p.211  |
| 16-141702 | 11-2         | 661 BROADWAY ST                       | rev | \$2,950,000          | 4+4    | p.207  | 16-137906 |        | 11-2          | 1014 GLENHAVEN DR             | NEW  | \$4,495,000  | 3+2.5  | p.211  |
| 12        | Marina Del R | ley                                   |     |                      | Single | Family |           |        | 11-2          | 🎗 1099 VISTA GRANDE DR        | NEW  | \$4,395,000  | 4+3.5  | p.211  |
| 16-159386 | 11-2         | X 5405 VIA DONTE                      | NEW | \$3,950,000          | 4+5    | p.207  |           |        | 11-2          | X765 OCAMPO DR                | NEW  | \$4,195,000  | 3+3.5  | p.212  |
| 16-159406 | 11-2         | 135 LIGHTHOUSE MALL                   | NEW | \$2,795,000          | 5+6    | p.154  | 16-129956 |        | 11-2          | 16824 LIVORNO DR              | NEW  | \$4,095,000  | 5+7    | p.212  |
|           | 11-2         | X980 HARBOR CROSSING LN               | NEW | \$2,795,000          | 4+3    | p.208  |           |        | 11-2          | 545 CATALONIA AVENUE          | NEW* | \$2,895,000  | 4+5    | *      |
| 12        | Marina Del R | ley                                   |     | Сс                   | ndo /  | Co-op  |           |        | 11-2          | X394 ARNO WAY                 | NEW  | \$2,498,000  | 3+3    | p.212  |
| 16-160652 | 11-2         | X4211 REDWOOD AVE #412                | NEW | \$1,035,000          | 2+2    | p.208  |           |        | 11-2          | 1019 LAS PULGAS RD            | NEW  | \$1,995,000  | 4+2    | p.212  |
| 16-159652 | 11-2         | 4342 REDWOOD AVE #C203                | NEW | \$965,000            | 2+2    | p.208  |           |        | 11-2          | 926 BIENVENEDA AVE            | NEW  | \$1,650,000  | 3+2    | p.212  |
| 16-140712 | 11-2         | 4778 LA VILLA MARINA #C               | NEW | \$809,000            | 2+2.5  | p.208  | 16-129566 |        | 11-2          | 761 SWARTHMORE AVE            | red  | \$4,750,000  | 6+5.5  | p.212  |
| 16-159372 | 11-2         | 4215 GLENCOE AVE #226                 | NEW | \$799,000            | 2+2    | *      | 16-143976 |        | 11-2          | 770 PASEO MIRAMAR             | rev  | \$8,995,000  | 7+9    | *      |
| 12        | Marina Del R | ley                                   |     |                      |        | Lease  | 16-110612 |        | 11-2          | 526 AMALFI DR                 | rev  | \$8,195,000  | 6+6    | *      |
| 16-157640 | 11-1         | 13243 FIJI WAY #K                     | NEW | \$4,350              | 2+3    | p.208  | 16-131116 |        | 11-2          | 1807 CHASTAIN PKY             | rev  | \$4,900,000  | 6+7    | p.212  |
| 13        | Palms - Mar  | Vista                                 |     |                      | Single | Family | 16-138806 | 630J5  | 11-2          | 16056 AIGLON ST               | rev  | \$4,265,000  | 5+4.5  | p.212  |
| 16-160368 | 11-2         | 3203 SELBY AVE                        | NEW | \$2,800,000          | 5+5.5  | p.208  | 15        | Pacifi | ic Pa         | lisades                       |      | Со           | ndo /  | Co-op  |
|           | 11-2         | 12923 WARREN AVE                      | NEW | \$2,475,000          | 4+4    | p.208  | 16-160402 |        | 11-2          | 16137 W SUNSET #202           | NEW  | \$745,000    | 2+2    | p.212  |
| 16-160480 | 11-2         | 3025 BARRY AVE                        | NEW | \$1,695,000          | 4+3    | p.208  | 16-151960 |        | 11-2          | 1686 MICHAEL LN               | rev  | \$1,375,000  | 3+3.5  | p.212  |
| 16-160618 | 11-2         | 4316 LINDBLADE DR                     | NEW | \$1,695,000          | 6+4    | p.208  | 16-138150 |        | 11-2          | 17350 W. SUNSET #201          | rev  | \$1,349,000  | 3+3    | p.183  |
| 16-160144 | 11-2         | 12300 CLOVER AVE                      | NEW | \$1,645,000          | 4+3    | p.208  | 16-138150 |        | 11-2          | 17350 W SUNSET #201           | rev  | \$1,349,000  | 3+3    | p.213  |
|           | 672 D2 11-2  | 3647 PURDUE AVE                       | NEW | \$1,485,000          | 3+2    | p.209  | 15        | Pacifi | ic Pa         | lisades                       |      |              |        | Lease  |
| 16-159954 | 11-2         | X 3759 MOORE ST                       | rev | \$1,895,000          | 3+3    | *      | 16-160012 |        | 11-2          | 1122 EL MEDIO AVE             | NEW  | \$7,200      | 4+2    | p.213  |
| 16-159954 | 5-7          | 3759 MOORE ST                         | rev | \$1,895,000          | 3+3    | *      | 16        | Mid L  | os Ai         | ngeles                        |      |              | Single | Family |
| 16-154698 | 11-2         | 3612 TILDEN AVE                       | rev | \$1,365,000          | 3+3    | *      | 16-160432 |        | 11-2          | 5510 SMILEY DR                | NEW  | \$635,000    | 2+2    | *      |
| 13        | Palms - Mar  | Vista                                 |     | Co                   | ndo /  | Со-ор  |           |        | 11-2          | 2223 S DUNSMUIR AVE           | NEW  | \$575,000    | 2+1    | p.213  |
|           | 11-2         | 11818 COURTLEIGH DR, UNIT 201         | NEW |                      | 2+2    | p.209  | 18        | Hanc   | ock           | Park-Wilshire                 |      |              | Single | Family |
| 16-159346 | 1-4          | 3636 JASMINE AVE #402                 | NEW | \$649,000            | 2+2    | p.209  | 16-160026 |        | 11-2          | X121 N JUNE ST                | NEW  | \$5,625,000  | 5+6.5  | p.213  |
| 16-159712 | 11-2         | 10021 TABOR ST #305                   | rev | \$650,000            | 2+2    | *      |           | 633/G  | <b>1</b> 11-2 | 250 S PLYMOUTH BLV            | NEW  | \$4,100,000  | 5+5    | p.213  |
| 14        | Santa Monic  | a                                     |     |                      | Single | Familv | 16-160632 |        | 11-2          | ₽639 N JUNE ST                | NEW  | \$3,189,000  | 5+5    | p.213  |
| 16-159680 | 11-2         | 443 LINCOLN BLVD                      | NEW | \$3,349,000          |        | *      |           |        | 11-2          | 440 N CITRUS AVE              | NEW  | \$1,699,000  | 3+2    | p.213  |
|           | 11-2         | 609 11TH ST                           | NEW | \$3,195,000          | 3+1.75 | p.209  | 16-157678 |        | 11-2          | 205 N BEACHWOOD DR            | NEW  | \$1,695,000  | 3+2    | p.213  |
| 16-146028 | 11-2         | 2260 27TH ST                          | NEW | \$2,299,000          | 4+3    | p.209  |           |        | 11-2          | 359 S ORANGE DR               | NEW  | \$1,679,000  | 4+5    | p.213  |
| 16-160642 | 11-2         | 3316 PEARL ST                         |     | \$1,695,000          | 4+2    | p.209  | 16-154758 |        | 11-2          | 820 N JUNE ST                 |      | \$1,549,000  | 3+3    | p.213  |
| 16-152300 | 11-2         | 739 20TH ST                           | red | \$5,595,000          | 6+6    | p.209  |           |        | 11-2          | 922 3RD AVE                   | NEW* | \$985,000    | 4+2    | *      |
| 16-156632 | 11-2         | 455 21ST PL                           | rev | \$6,495,000          | 6+9    | p.209  | 16-159884 | 593H7  |               | 642 N GRAMERCY PL             |      | \$939,000    | 3+3.5  | p.214  |
| 16-154718 | 11-2         | 421 23RD ST                           | rev | \$5,995,000          | 5+6    | p.147  |           |        | 11-2          | 5742 6TH AVE                  |      | \$409,000    | 3+2    | p.214  |
| 16-154718 | 11-2         | 421 23RD ST                           | rev | \$5,995,000          | 5+6    | p.209  | 16-152552 |        | 11-2          | 165 S HUDSON AVE              |      | \$10,700,000 |        | *      |
| 16-122746 | 11-2         | 416 18TH ST                           | rev | \$4,950,000          |        | p.209  | 16-149618 |        | 11-2<br>11-2  | 74 FREMONT PLACE              |      | \$6,995,000  |        | p.214  |
|           |              | · · ·                                 |     |                      |        |        |           |        |               |                               |      |              |        | ·····  |