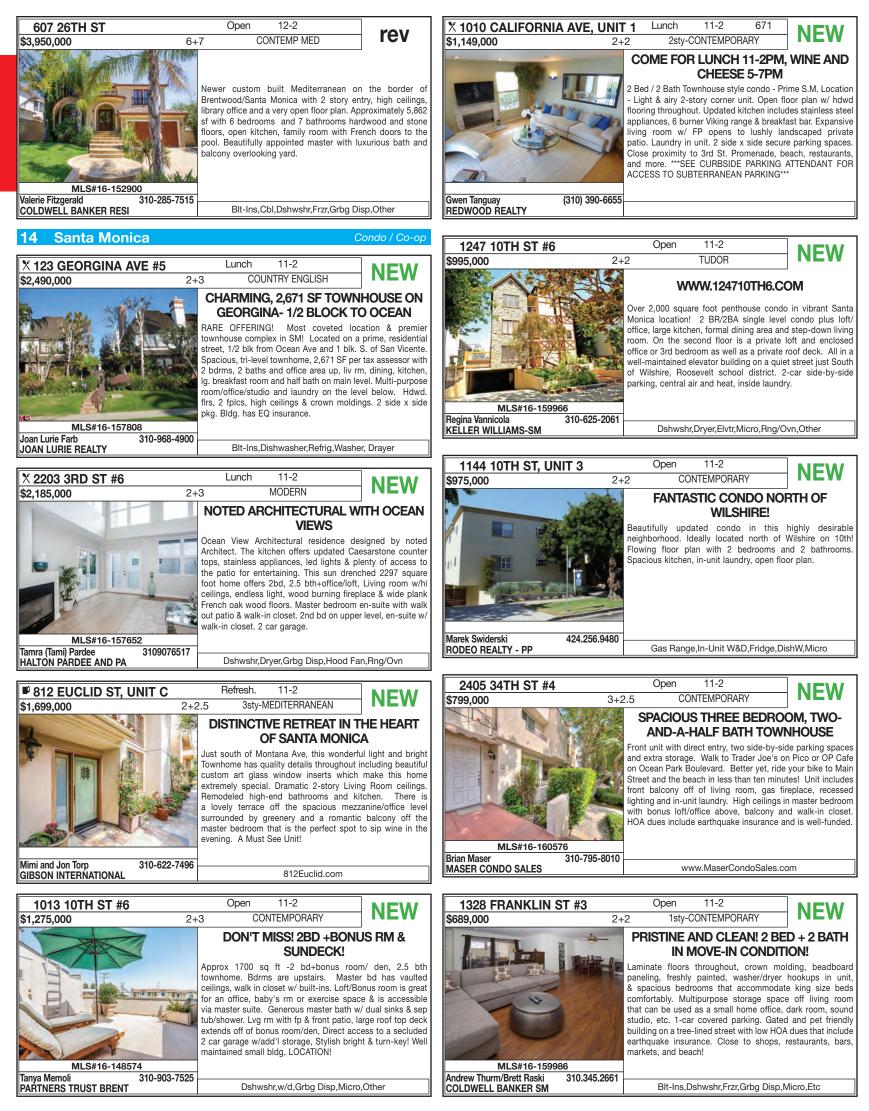

#### 162 | TUESDAY, SEPTEMBER 13, 2016

|           | EFRESHMENTS  |                                       |     |                      | TUE    | ESDA   | Y OP      | ΈN     | HO            | <b>USE DIRECTORY</b>          |      |              |        |        |
|-----------|--------------|---------------------------------------|-----|----------------------|--------|--------|-----------|--------|---------------|-------------------------------|------|--------------|--------|--------|
|           | EMLSPRO™ OPE |                                       |     |                      |        |        |           |        |               |                               |      |              |        |        |
| 16-160348 | 11-2         | X7915 NORTON AVE #3/8                 |     | \$797,500            | 2+1    | p.206  | 16-152900 |        | 12-2          | 607 26TH ST                   | rev  | \$3,950,000  | 6+7    | p.210  |
| 16-160328 | 11-2         | 1323 N HAYWORTH AVE #E                |     | \$649,000            | 1+1    | p.206  | 16-127842 |        | 11-2          | 927 26TH ST                   | rev  | \$3,150,000  | 7+6    | *      |
|           | 11-2         | 1248 N FLORES ST, UNIT 2              |     | \$625,000            | 1+1    | p.206  |           | Santc  |               |                               |      |              |        | Co-op  |
|           | 11-2         | 1248 N FLORES STREET #2               |     | \$625,000            | 1+1    | *      | 16-157808 |        | 11-2          | X 123 GEORGINA AVE #5         |      | \$2,490,000  | 2+3    | p.210  |
| 16-160558 | 11-2         | 1248 N FLORES ST #2                   |     | \$625,000            | 1+1    | *      | 16-157652 |        | 11-2          | ×2203 3RD ST #6               |      | \$2,185,000  | 2+3    | p.210  |
|           | 11-2         | 1412 N CRESCENT HEIGHTS BLV, UNIT 104 | NEW |                      | 2+1.5  | p.206  |           |        | 11-2          | P812 EUCLID ST, UNIT C        |      | \$1,699,000  | 2+2.5  | p.210  |
| 16-159788 | 11-2         | 1200 N FLORES ST #306                 | rev | \$695,000            | 2+2    | *      | 16-160048 | 631E7  | 11-2          | 812 EUCLID ST #C              |      | \$1,699,000  | 2+3    | *      |
| 16-141420 | 11-2         | 837 N WEST KNOLL DR #220              | rev | \$469,000            | 1+1    | p.206  | 16-148574 |        | 11-2          | 1013 10TH ST #6               |      | \$1,275,000  | 2+3    | p.210  |
| _         | West Hollywo |                                       |     |                      |        | Lease  |           | 671    | 11-2          | X 1010 CALIFORNIA AVE, UNIT 1 | NEW  | \$1,149,000  | 2+2    | p.210  |
| 16-160198 | 12-2         | 1155 N LA CIENEGA BLVD #314           | NEW | \$4,195              | 2+2    | *      | 16-159966 |        | 11-2          | 1247 10TH ST #6               | NEW  | \$995,000    | 2+2    | p.210  |
| 11 `      | Venice       |                                       |     |                      | Single | Family |           |        | 11-2          | 1144 10TH ST, UNIT 3          | NEW  | \$975,000    | 2+2    | p.210  |
| 16-159662 | 11-2         | X613 SANTA CLARA AVE                  |     | \$4,775,000          | 4+4.5  | p.206  | 16-160576 |        | 11-2          | 2405 34TH ST #4               | NEW  | \$799,000    | 3+2.5  | p.210  |
| 16-160270 | 11-2         | 2413 WILSON AVE                       | NEW | \$3,850,000          | 4+4    | p.206  | 16-159986 |        | 11-2          | 1328 FRANKLIN ST #3           | NEW  | \$689,000    | 2+2    | p.210  |
| 16-159762 | 11-2         | 248 BERNARD AVE                       | NEW | \$3,795,000          | 3+4    | p.206  |           |        | 11-2          | 1231 9TH ST, UNIT 4           | NEW  | \$579,000    | 1+1    | p.211  |
| 16-160204 | 11-2         | 🗙 1257 PALMS BLVD                     | NEW | \$3,425,000          | 4+4.5  | p.207  | 16-144224 |        | 11-2          | 2607 2ND ST #1                | red  | \$1,850,000  | 2+3    | p.211  |
|           | 11-2         | 2004 LOUELLA AVE                      | NEW | \$3,100,000          | 0+0    | p.207  | 16-136022 | 671/C  | <b>1</b> 11-2 | 701 OCEAN AVENUE #303         | rev  | \$6,595,000  | 3+3    | p.211  |
| 16-146272 | 11-2         | 2905 STRONGS DR                       | NEW | \$2,995,000          | 4+4    | p.207  | 14        | Santc  | ı Mor         | nica                          |      |              |        | Lease  |
| 16-159754 | 11-2         | 2421 LOUELLA AVE                      | NEW | \$2,395,000          | 4+4    | p.207  | 16-160452 |        | 11-2          | 1131 HARVARD ST               | NEW  | \$7,900      | 3+3    | *      |
| 16-158666 | 11-2         | 2409 CLOY AVE                         | NEW | \$1,425,000          | 3+2    | p.207  | 16-159388 |        | 11-2          | 1617 SUNSET AVE               | NEW  | \$6,900      | 4+3    | p.211  |
| 16-158882 | 11-2         | 618 6TH AVE                           | rev | \$3,895,000          | 4+4    | *      | 16-142410 |        | 12-2          | 116 FRASER AVE                | rev  | \$14,500     | 4+2    | p.211  |
| 16-137972 | 11-2         | 2018 LOUELLA AVE                      | rev | \$2,995,000          | 4+5    | p.207  | 15        | Pacifi | ic Pa         | lisades                       |      |              | Single | Family |
| 16-159860 | 11-2         | 548 BROADWAY ST                       | rev | \$2,495,000          | 3+3    | *      |           |        | 11-2          | 1669 SAN ONOFRE DR            | NEW  | \$25,995,000 | 7+10   | p.211  |
| 16-137510 | 11:30-2      | 846 CALIFORNIA AVE                    | rev | \$1, <b>487</b> ,000 | 3+3    | p.207  | 16-157428 |        | 11-2          | X200 TOYOPA DR                | NEW  | \$20,000,000 | 7+10   | *      |
| 11        | Venice       |                                       |     | Сс                   | ndo /  | Со-ор  |           |        | 11-2          | 15926 ALCIMA AVE              | NEW  | \$13,995,000 | 8+10   | p.211  |
| 16-152094 | 11-2         | 235 MAIN ST #218                      | NEW | \$1,050,000          | 2+2    | p.207  |           |        | 11-2          | 17876 VICINO WAY              | NEW  | \$5,950,000  | 3+3    | p.211  |
| 16-141702 | 11-2         | 661 BROADWAY ST                       | rev | \$2,950,000          | 4+4    | p.207  | 16-137906 |        | 11-2          | 1014 GLENHAVEN DR             | NEW  | \$4,495,000  | 3+2.5  | p.211  |
| 12        | Marina Del R | ley                                   |     |                      | Single | Family |           |        | 11-2          | 🎗 1099 VISTA GRANDE DR        | NEW  | \$4,395,000  | 4+3.5  | p.211  |
| 16-159386 | 11-2         | X 5405 VIA DONTE                      | NEW | \$3,950,000          | 4+5    | p.207  |           |        | 11-2          | X765 OCAMPO DR                | NEW  | \$4,195,000  | 3+3.5  | p.212  |
| 16-159406 | 11-2         | 135 LIGHTHOUSE MALL                   | NEW | \$2,795,000          | 5+6    | p.154  | 16-129956 |        | 11-2          | 16824 LIVORNO DR              | NEW  | \$4,095,000  | 5+7    | p.212  |
|           | 11-2         | X980 HARBOR CROSSING LN               | NEW | \$2,795,000          | 4+3    | p.208  |           |        | 11-2          | 545 CATALONIA AVENUE          | NEW* | \$2,895,000  | 4+5    | *      |
| 12        | Marina Del R | ley                                   |     | Сс                   | ndo /  | Co-op  |           |        | 11-2          | X394 ARNO WAY                 | NEW  | \$2,498,000  | 3+3    | p.212  |
| 16-160652 | 11-2         | X4211 REDWOOD AVE #412                | NEW | \$1,035,000          | 2+2    | p.208  |           |        | 11-2          | 1019 LAS PULGAS RD            | NEW  | \$1,995,000  | 4+2    | p.212  |
| 16-159652 | 11-2         | 4342 REDWOOD AVE #C203                | NEW | \$965,000            | 2+2    | p.208  |           |        | 11-2          | 926 BIENVENEDA AVE            | NEW  | \$1,650,000  | 3+2    | p.212  |
| 16-140712 | 11-2         | 4778 LA VILLA MARINA #C               | NEW | \$809,000            | 2+2.5  | p.208  | 16-129566 |        | 11-2          | 761 SWARTHMORE AVE            | red  | \$4,750,000  | 6+5.5  | p.212  |
| 16-159372 | 11-2         | 4215 GLENCOE AVE #226                 | NEW | \$799,000            | 2+2    | *      | 16-143976 |        | 11-2          | 770 PASEO MIRAMAR             | rev  | \$8,995,000  | 7+9    | *      |
| 12        | Marina Del R | ley                                   |     |                      |        | Lease  | 16-110612 |        | 11-2          | 526 AMALFI DR                 | rev  | \$8,195,000  | 6+6    | *      |
| 16-157640 | 11-1         | 13243 FIJI WAY #K                     | NEW | \$4,350              | 2+3    | p.208  | 16-131116 |        | 11-2          | 1807 CHASTAIN PKY             | rev  | \$4,900,000  | 6+7    | p.212  |
| 13        | Palms - Mar  | Vista                                 |     |                      | Single | Family | 16-138806 | 630J5  | 11-2          | 16056 AIGLON ST               | rev  | \$4,265,000  | 5+4.5  | p.212  |
| 16-160368 | 11-2         | 3203 SELBY AVE                        | NEW | \$2,800,000          | 5+5.5  | p.208  | 15        | Pacifi | ic Pa         | lisades                       |      | Со           | ndo /  | Co-op  |
|           | 11-2         | 12923 WARREN AVE                      | NEW | \$2,475,000          | 4+4    | p.208  | 16-160402 |        | 11-2          | 16137 W SUNSET #202           | NEW  | \$745,000    | 2+2    | p.212  |
| 16-160480 | 11-2         | 3025 BARRY AVE                        | NEW | \$1,695,000          | 4+3    | p.208  | 16-151960 |        | 11-2          | 1686 MICHAEL LN               | rev  | \$1,375,000  | 3+3.5  | p.212  |
| 16-160618 | 11-2         | 4316 LINDBLADE DR                     | NEW | \$1,695,000          | 6+4    | p.208  | 16-138150 |        | 11-2          | 17350 W. SUNSET #201          | rev  | \$1,349,000  | 3+3    | p.183  |
| 16-160144 | 11-2         | 12300 CLOVER AVE                      | NEW | \$1,645,000          | 4+3    | p.208  | 16-138150 |        | 11-2          | 17350 W SUNSET #201           | rev  | \$1,349,000  | 3+3    | p.213  |
|           | 672 D2 11-2  | 3647 PURDUE AVE                       | NEW | \$1,485,000          | 3+2    | p.209  | 15        | Pacifi | ic Pa         | lisades                       |      |              |        | Lease  |
| 16-159954 | 11-2         | X 3759 MOORE ST                       | rev | \$1,895,000          | 3+3    | *      | 16-160012 |        | 11-2          | 1122 EL MEDIO AVE             | NEW  | \$7,200      | 4+2    | p.213  |
| 16-159954 | 5-7          | 3759 MOORE ST                         | rev | \$1,895,000          | 3+3    | *      | 16        | Mid L  | os Ai         | ngeles                        |      |              | Single | Family |
| 16-154698 | 11-2         | 3612 TILDEN AVE                       | rev | \$1,365,000          | 3+3    | *      | 16-160432 |        | 11-2          | 5510 SMILEY DR                | NEW  | \$635,000    | 2+2    | *      |
| 13        | Palms - Mar  | Vista                                 |     | Co                   | ndo /  | Со-ор  |           |        | 11-2          | 2223 S DUNSMUIR AVE           | NEW  | \$575,000    | 2+1    | p.213  |
|           | 11-2         | 11818 COURTLEIGH DR, UNIT 201         | NEW |                      | 2+2    | p.209  | 18        | Hanc   | ock           | Park-Wilshire                 |      |              | Single | Family |
| 16-159346 | 1-4          | 3636 JASMINE AVE #402                 | NEW | \$649,000            | 2+2    | p.209  | 16-160026 |        | 11-2          | X121 N JUNE ST                | NEW  | \$5,625,000  | 5+6.5  | p.213  |
| 16-159712 | 11-2         | 10021 TABOR ST #305                   | rev | \$650,000            | 2+2    | *      |           | 633/G  | <b>1</b> 11-2 | 250 S PLYMOUTH BLV            | NEW  | \$4,100,000  | 5+5    | p.213  |
| 14        | Santa Monic  | a                                     |     |                      | Single | Familv | 16-160632 |        | 11-2          | ₽639 N JUNE ST                | NEW  | \$3,189,000  | 5+5    | p.213  |
| 16-159680 | 11-2         | 443 LINCOLN BLVD                      | NEW | \$3,349,000          |        | *      |           |        | 11-2          | 440 N CITRUS AVE              | NEW  | \$1,699,000  | 3+2    | p.213  |
|           | 11-2         | 609 11TH ST                           | NEW | \$3,195,000          | 3+1.75 | p.209  | 16-157678 |        | 11-2          | 205 N BEACHWOOD DR            | NEW  | \$1,695,000  | 3+2    | p.213  |
| 16-146028 | 11-2         | 2260 27TH ST                          | NEW | \$2,299,000          | 4+3    | p.209  |           |        | 11-2          | 359 S ORANGE DR               | NEW  | \$1,679,000  | 4+5    | p.213  |
| 16-160642 | 11-2         | 3316 PEARL ST                         |     | \$1,695,000          | 4+2    | p.209  | 16-154758 |        | 11-2          | 820 N JUNE ST                 |      | \$1,549,000  | 3+3    | p.213  |
| 16-152300 | 11-2         | 739 20TH ST                           | red | \$5,595,000          | 6+6    | p.209  |           |        | 11-2          | 922 3RD AVE                   | NEW* | \$985,000    | 4+2    | *      |
| 16-156632 | 11-2         | 455 21ST PL                           | rev | \$6,495,000          | 6+9    | p.209  | 16-159884 | 593H7  |               | 642 N GRAMERCY PL             |      | \$939,000    | 3+3.5  | p.214  |
| 16-154718 | 11-2         | 421 23RD ST                           | rev | \$5,995,000          | 5+6    | p.147  |           |        | 11-2          | 5742 6TH AVE                  |      | \$409,000    | 3+2    | p.214  |
| 16-154718 | 11-2         | 421 23RD ST                           | rev | \$5,995,000          | 5+6    | p.209  | 16-152552 |        | 11-2          | 165 S HUDSON AVE              |      | \$10,700,000 |        | *      |
| 16-122746 | 11-2         | 416 18TH ST                           | rev | \$4,950,000          |        | p.209  | 16-149618 |        | 11-2<br>11-2  | 74 FREMONT PLACE              |      | \$6,995,000  |        | p.214  |
|           |              | · · ·                                 |     |                      |        |        |           |        |               |                               |      |              |        | ·····  |