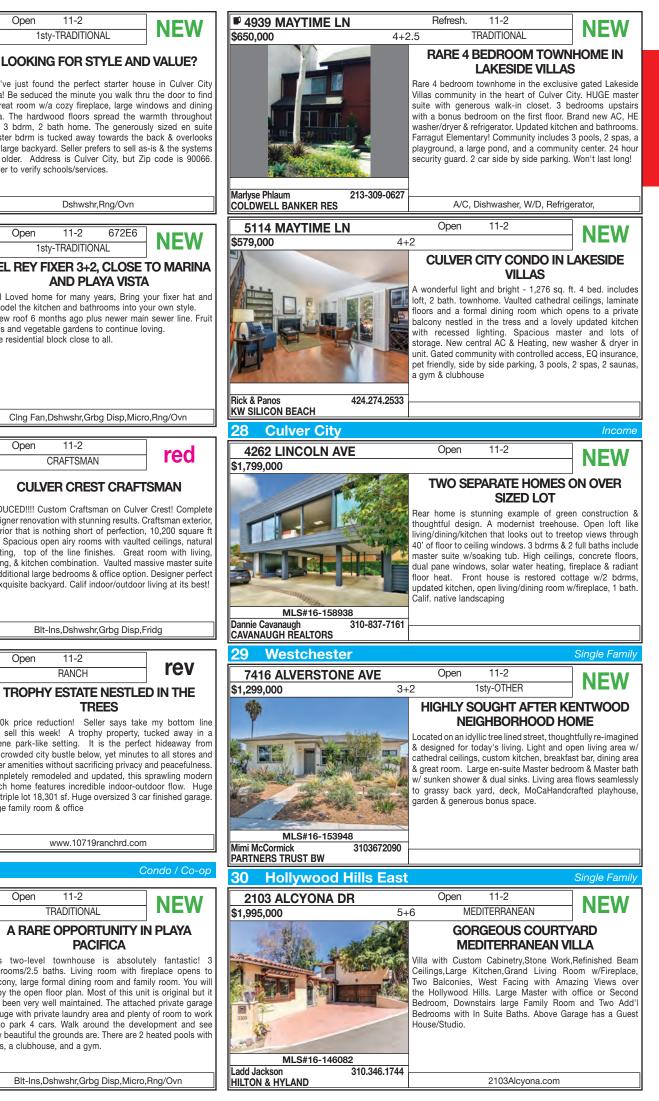

#### 162 | TUESDAY, SEPTEMBER 13, 2016

|           | EFRESHMENTS  |                                       |     |                      | TUE    | ESDA   | Y OP      | ΈN     | HO            | <b>USE DIRECTORY</b>          |      |              |        |        |
|-----------|--------------|---------------------------------------|-----|----------------------|--------|--------|-----------|--------|---------------|-------------------------------|------|--------------|--------|--------|
|           | EMLSPRO™ OPE |                                       |     |                      |        |        |           |        |               |                               |      |              |        |        |
| 16-160348 | 11-2         | X7915 NORTON AVE #3/8                 |     | \$797,500            | 2+1    | p.206  | 16-152900 |        | 12-2          | 607 26TH ST                   | rev  | \$3,950,000  | 6+7    | p.210  |
| 16-160328 | 11-2         | 1323 N HAYWORTH AVE #E                |     | \$649,000            | 1+1    | p.206  | 16-127842 |        | 11-2          | 927 26TH ST                   | rev  | \$3,150,000  | 7+6    | *      |
|           | 11-2         | 1248 N FLORES ST, UNIT 2              |     | \$625,000            | 1+1    | p.206  |           | Santc  |               |                               |      |              |        | Co-op  |
|           | 11-2         | 1248 N FLORES STREET #2               |     | \$625,000            | 1+1    | *      | 16-157808 |        | 11-2          | X 123 GEORGINA AVE #5         |      | \$2,490,000  | 2+3    | p.210  |
| 16-160558 | 11-2         | 1248 N FLORES ST #2                   |     | \$625,000            | 1+1    | *      | 16-157652 |        | 11-2          | ×2203 3RD ST #6               |      | \$2,185,000  | 2+3    | p.210  |
|           | 11-2         | 1412 N CRESCENT HEIGHTS BLV, UNIT 104 | NEW |                      | 2+1.5  | p.206  |           |        | 11-2          | P812 EUCLID ST, UNIT C        |      | \$1,699,000  | 2+2.5  | p.210  |
| 16-159788 | 11-2         | 1200 N FLORES ST #306                 | rev | \$695,000            | 2+2    | *      | 16-160048 | 631E7  | 11-2          | 812 EUCLID ST #C              |      | \$1,699,000  | 2+3    | *      |
| 16-141420 | 11-2         | 837 N WEST KNOLL DR #220              | rev | \$469,000            | 1+1    | p.206  | 16-148574 |        | 11-2          | 1013 10TH ST #6               |      | \$1,275,000  | 2+3    | p.210  |
| _         | West Hollywo |                                       |     |                      |        | Lease  |           | 671    | 11-2          | X 1010 CALIFORNIA AVE, UNIT 1 | NEW  | \$1,149,000  | 2+2    | p.210  |
| 16-160198 | 12-2         | 1155 N LA CIENEGA BLVD #314           | NEW | \$4,195              | 2+2    | *      | 16-159966 |        | 11-2          | 1247 10TH ST #6               | NEW  | \$995,000    | 2+2    | p.210  |
| 11 `      | Venice       |                                       |     |                      | Single | Family |           |        | 11-2          | 1144 10TH ST, UNIT 3          | NEW  | \$975,000    | 2+2    | p.210  |
| 16-159662 | 11-2         | X613 SANTA CLARA AVE                  |     | \$4,775,000          | 4+4.5  | p.206  | 16-160576 |        | 11-2          | 2405 34TH ST #4               | NEW  | \$799,000    | 3+2.5  | p.210  |
| 16-160270 | 11-2         | 2413 WILSON AVE                       | NEW | \$3,850,000          | 4+4    | p.206  | 16-159986 |        | 11-2          | 1328 FRANKLIN ST #3           | NEW  | \$689,000    | 2+2    | p.210  |
| 16-159762 | 11-2         | 248 BERNARD AVE                       | NEW | \$3,795,000          | 3+4    | p.206  |           |        | 11-2          | 1231 9TH ST, UNIT 4           | NEW  | \$579,000    | 1+1    | p.211  |
| 16-160204 | 11-2         | 🗙 1257 PALMS BLVD                     | NEW | \$3,425,000          | 4+4.5  | p.207  | 16-144224 |        | 11-2          | 2607 2ND ST #1                | red  | \$1,850,000  | 2+3    | p.211  |
|           | 11-2         | 2004 LOUELLA AVE                      | NEW | \$3,100,000          | 0+0    | p.207  | 16-136022 | 671/C  | <b>1</b> 11-2 | 701 OCEAN AVENUE #303         | rev  | \$6,595,000  | 3+3    | p.211  |
| 16-146272 | 11-2         | 2905 STRONGS DR                       | NEW | \$2,995,000          | 4+4    | p.207  | 14        | Santc  | ı Mor         | nica                          |      |              |        | Lease  |
| 16-159754 | 11-2         | 2421 LOUELLA AVE                      | NEW | \$2,395,000          | 4+4    | p.207  | 16-160452 |        | 11-2          | 1131 HARVARD ST               | NEW  | \$7,900      | 3+3    | *      |
| 16-158666 | 11-2         | 2409 CLOY AVE                         | NEW | \$1,425,000          | 3+2    | p.207  | 16-159388 |        | 11-2          | 1617 SUNSET AVE               | NEW  | \$6,900      | 4+3    | p.211  |
| 16-158882 | 11-2         | 618 6TH AVE                           | rev | \$3,895,000          | 4+4    | *      | 16-142410 |        | 12-2          | 116 FRASER AVE                | rev  | \$14,500     | 4+2    | p.211  |
| 16-137972 | 11-2         | 2018 LOUELLA AVE                      | rev | \$2,995,000          | 4+5    | p.207  | 15        | Pacifi | ic Pa         | lisades                       |      |              | Single | Family |
| 16-159860 | 11-2         | 548 BROADWAY ST                       | rev | \$2,495,000          | 3+3    | *      |           |        | 11-2          | 1669 SAN ONOFRE DR            | NEW  | \$25,995,000 | 7+10   | p.211  |
| 16-137510 | 11:30-2      | 846 CALIFORNIA AVE                    | rev | \$1, <b>487</b> ,000 | 3+3    | p.207  | 16-157428 |        | 11-2          | X200 TOYOPA DR                | NEW  | \$20,000,000 | 7+10   | *      |
| 11        | Venice       |                                       |     | Сс                   | ndo /  | Со-ор  |           |        | 11-2          | 15926 ALCIMA AVE              | NEW  | \$13,995,000 | 8+10   | p.211  |
| 16-152094 | 11-2         | 235 MAIN ST #218                      | NEW | \$1,050,000          | 2+2    | p.207  |           |        | 11-2          | 17876 VICINO WAY              | NEW  | \$5,950,000  | 3+3    | p.211  |
| 16-141702 | 11-2         | 661 BROADWAY ST                       | rev | \$2,950,000          | 4+4    | p.207  | 16-137906 |        | 11-2          | 1014 GLENHAVEN DR             | NEW  | \$4,495,000  | 3+2.5  | p.211  |
| 12        | Marina Del R | ley                                   |     |                      | Single | Family |           |        | 11-2          | 🎗 1099 VISTA GRANDE DR        | NEW  | \$4,395,000  | 4+3.5  | p.211  |
| 16-159386 | 11-2         | X 5405 VIA DONTE                      | NEW | \$3,950,000          | 4+5    | p.207  |           |        | 11-2          | X765 OCAMPO DR                | NEW  | \$4,195,000  | 3+3.5  | p.212  |
| 16-159406 | 11-2         | 135 LIGHTHOUSE MALL                   | NEW | \$2,795,000          | 5+6    | p.154  | 16-129956 |        | 11-2          | 16824 LIVORNO DR              | NEW  | \$4,095,000  | 5+7    | p.212  |
|           | 11-2         | X980 HARBOR CROSSING LN               | NEW | \$2,795,000          | 4+3    | p.208  |           |        | 11-2          | 545 CATALONIA AVENUE          | NEW* | \$2,895,000  | 4+5    | *      |
| 12        | Marina Del R | ley                                   |     | Сс                   | ndo /  | Co-op  |           |        | 11-2          | X394 ARNO WAY                 | NEW  | \$2,498,000  | 3+3    | p.212  |
| 16-160652 | 11-2         | X4211 REDWOOD AVE #412                | NEW | \$1,035,000          | 2+2    | p.208  |           |        | 11-2          | 1019 LAS PULGAS RD            | NEW  | \$1,995,000  | 4+2    | p.212  |
| 16-159652 | 11-2         | 4342 REDWOOD AVE #C203                | NEW | \$965,000            | 2+2    | p.208  |           |        | 11-2          | 926 BIENVENEDA AVE            | NEW  | \$1,650,000  | 3+2    | p.212  |
| 16-140712 | 11-2         | 4778 LA VILLA MARINA #C               | NEW | \$809,000            | 2+2.5  | p.208  | 16-129566 |        | 11-2          | 761 SWARTHMORE AVE            | red  | \$4,750,000  | 6+5.5  | p.212  |
| 16-159372 | 11-2         | 4215 GLENCOE AVE #226                 | NEW | \$799,000            | 2+2    | *      | 16-143976 |        | 11-2          | 770 PASEO MIRAMAR             | rev  | \$8,995,000  | 7+9    | *      |
| 12        | Marina Del R | ley                                   |     |                      |        | Lease  | 16-110612 |        | 11-2          | 526 AMALFI DR                 | rev  | \$8,195,000  | 6+6    | *      |
| 16-157640 | 11-1         | 13243 FIJI WAY #K                     | NEW | \$4,350              | 2+3    | p.208  | 16-131116 |        | 11-2          | 1807 CHASTAIN PKY             | rev  | \$4,900,000  | 6+7    | p.212  |
| 13        | Palms - Mar  | Vista                                 |     |                      | Single | Family | 16-138806 | 630J5  | 11-2          | 16056 AIGLON ST               | rev  | \$4,265,000  | 5+4.5  | p.212  |
| 16-160368 | 11-2         | 3203 SELBY AVE                        | NEW | \$2,800,000          | 5+5.5  | p.208  | 15        | Pacifi | ic Pa         | lisades                       |      | Со           | ndo /  | Co-op  |
|           | 11-2         | 12923 WARREN AVE                      | NEW | \$2,475,000          | 4+4    | p.208  | 16-160402 |        | 11-2          | 16137 W SUNSET #202           | NEW  | \$745,000    | 2+2    | p.212  |
| 16-160480 | 11-2         | 3025 BARRY AVE                        | NEW | \$1,695,000          | 4+3    | p.208  | 16-151960 |        | 11-2          | 1686 MICHAEL LN               | rev  | \$1,375,000  | 3+3.5  | p.212  |
| 16-160618 | 11-2         | 4316 LINDBLADE DR                     | NEW | \$1,695,000          | 6+4    | p.208  | 16-138150 |        | 11-2          | 17350 W. SUNSET #201          | rev  | \$1,349,000  | 3+3    | p.183  |
| 16-160144 | 11-2         | 12300 CLOVER AVE                      | NEW | \$1,645,000          | 4+3    | p.208  | 16-138150 |        | 11-2          | 17350 W SUNSET #201           | rev  | \$1,349,000  | 3+3    | p.213  |
|           | 672 D2 11-2  | 3647 PURDUE AVE                       | NEW | \$1,485,000          | 3+2    | p.209  | 15        | Pacifi | ic Pa         | lisades                       |      |              |        | Lease  |
| 16-159954 | 11-2         | X 3759 MOORE ST                       | rev | \$1,895,000          | 3+3    | *      | 16-160012 |        | 11-2          | 1122 EL MEDIO AVE             | NEW  | \$7,200      | 4+2    | p.213  |
| 16-159954 | 5-7          | 3759 MOORE ST                         | rev | \$1,895,000          | 3+3    | *      | 16        | Mid L  | os Ai         | ngeles                        |      |              | Single | Family |
| 16-154698 | 11-2         | 3612 TILDEN AVE                       | rev | \$1,365,000          | 3+3    | *      | 16-160432 |        | 11-2          | 5510 SMILEY DR                | NEW  | \$635,000    | 2+2    | *      |
| 13        | Palms - Mar  | Vista                                 |     | Co                   | ndo /  | Со-ор  |           |        | 11-2          | 2223 S DUNSMUIR AVE           | NEW  | \$575,000    | 2+1    | p.213  |
|           | 11-2         | 11818 COURTLEIGH DR, UNIT 201         | NEW |                      | 2+2    | p.209  | 18        | Hanc   | ock           | Park-Wilshire                 |      |              | Single | Family |
| 16-159346 | 1-4          | 3636 JASMINE AVE #402                 | NEW | \$649,000            | 2+2    | p.209  | 16-160026 |        | 11-2          | X121 N JUNE ST                | NEW  | \$5,625,000  | 5+6.5  | p.213  |
| 16-159712 | 11-2         | 10021 TABOR ST #305                   | rev | \$650,000            | 2+2    | *      |           | 633/G  | <b>1</b> 11-2 | 250 S PLYMOUTH BLV            | NEW  | \$4,100,000  | 5+5    | p.213  |
| 14        | Santa Monic  | a                                     |     |                      | Single | Familv | 16-160632 |        | 11-2          | ₽639 N JUNE ST                | NEW  | \$3,189,000  | 5+5    | p.213  |
| 16-159680 | 11-2         | 443 LINCOLN BLVD                      | NEW | \$3,349,000          |        | *      |           |        | 11-2          | 440 N CITRUS AVE              | NEW  | \$1,699,000  | 3+2    | p.213  |
|           | 11-2         | 609 11TH ST                           | NEW | \$3,195,000          | 3+1.75 | p.209  | 16-157678 |        | 11-2          | 205 N BEACHWOOD DR            | NEW  | \$1,695,000  | 3+2    | p.213  |
| 16-146028 | 11-2         | 2260 27TH ST                          | NEW | \$2,299,000          | 4+3    | p.209  |           |        | 11-2          | 359 S ORANGE DR               | NEW  | \$1,679,000  | 4+5    | p.213  |
| 16-160642 | 11-2         | 3316 PEARL ST                         |     | \$1,695,000          | 4+2    | p.209  | 16-154758 |        | 11-2          | 820 N JUNE ST                 |      | \$1,549,000  | 3+3    | p.213  |
| 16-152300 | 11-2         | 739 20TH ST                           | red | \$5,595,000          | 6+6    | p.209  |           |        | 11-2          | 922 3RD AVE                   | NEW* | \$985,000    | 4+2    | *      |
| 16-156632 | 11-2         | 455 21ST PL                           | rev | \$6,495,000          | 6+9    | p.209  | 16-159884 | 593H7  |               | 642 N GRAMERCY PL             |      | \$939,000    | 3+3.5  | p.214  |
| 16-154718 | 11-2         | 421 23RD ST                           | rev | \$5,995,000          | 5+6    | p.147  |           |        | 11-2          | 5742 6TH AVE                  |      | \$409,000    | 3+2    | p.214  |
| 16-154718 | 11-2         | 421 23RD ST                           | rev | \$5,995,000          | 5+6    | p.209  | 16-152552 |        | 11-2          | 165 S HUDSON AVE              |      | \$10,700,000 |        | *      |
| 16-122746 | 11-2         | 416 18TH ST                           | rev | \$4,950,000          |        | p.209  | 16-149618 |        | 11-2<br>11-2  | 74 FREMONT PLACE              |      | \$6,995,000  |        | p.214  |
|           |              | · · ·                                 |     |                      |        |        |           |        |               |                               |      |              |        | ·····  |