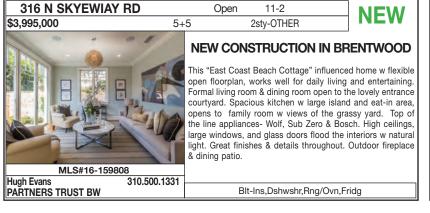

#### 162 | TUESDAY, SEPTEMBER 13, 2016

|           | EFRESHMENTS  |                                       |     |                      | TUE    | ESDA   | Y OP      | ΈN     | HO            | <b>USE DIRECTORY</b>          |      |              |        |        |
|-----------|--------------|---------------------------------------|-----|----------------------|--------|--------|-----------|--------|---------------|-------------------------------|------|--------------|--------|--------|
|           | EMLSPRO™ OPE |                                       |     |                      |        |        |           |        |               |                               |      |              |        |        |
| 16-160348 | 11-2         | X7915 NORTON AVE #3/8                 |     | \$797,500            | 2+1    | p.206  | 16-152900 |        | 12-2          | 607 26TH ST                   | rev  | \$3,950,000  | 6+7    | p.210  |
| 16-160328 | 11-2         | 1323 N HAYWORTH AVE #E                |     | \$649,000            | 1+1    | p.206  | 16-127842 |        | 11-2          | 927 26TH ST                   | rev  | \$3,150,000  | 7+6    | *      |
|           | 11-2         | 1248 N FLORES ST, UNIT 2              |     | \$625,000            | 1+1    | p.206  |           | Santc  |               |                               |      |              |        | Co-op  |
|           | 11-2         | 1248 N FLORES STREET #2               |     | \$625,000            | 1+1    | *      | 16-157808 |        | 11-2          | X 123 GEORGINA AVE #5         |      | \$2,490,000  | 2+3    | p.210  |
| 16-160558 | 11-2         | 1248 N FLORES ST #2                   |     | \$625,000            | 1+1    | *      | 16-157652 |        | 11-2          | ×2203 3RD ST #6               |      | \$2,185,000  | 2+3    | p.210  |
|           | 11-2         | 1412 N CRESCENT HEIGHTS BLV, UNIT 104 | NEW |                      | 2+1.5  | p.206  |           |        | 11-2          | P812 EUCLID ST, UNIT C        |      | \$1,699,000  | 2+2.5  | p.210  |
| 16-159788 | 11-2         | 1200 N FLORES ST #306                 | rev | \$695,000            | 2+2    | *      | 16-160048 | 631E7  | 11-2          | 812 EUCLID ST #C              |      | \$1,699,000  | 2+3    | *      |
| 16-141420 | 11-2         | 837 N WEST KNOLL DR #220              | rev | \$469,000            | 1+1    | p.206  | 16-148574 |        | 11-2          | 1013 10TH ST #6               |      | \$1,275,000  | 2+3    | p.210  |
| _         | West Hollywo |                                       |     |                      |        | Lease  |           | 671    | 11-2          | X 1010 CALIFORNIA AVE, UNIT 1 | NEW  | \$1,149,000  | 2+2    | p.210  |
| 16-160198 | 12-2         | 1155 N LA CIENEGA BLVD #314           | NEW | \$4,195              | 2+2    | *      | 16-159966 |        | 11-2          | 1247 10TH ST #6               | NEW  | \$995,000    | 2+2    | p.210  |
| 11 `      | Venice       |                                       |     |                      | Single | Family |           |        | 11-2          | 1144 10TH ST, UNIT 3          | NEW  | \$975,000    | 2+2    | p.210  |
| 16-159662 | 11-2         | X613 SANTA CLARA AVE                  |     | \$4,775,000          | 4+4.5  | p.206  | 16-160576 |        | 11-2          | 2405 34TH ST #4               | NEW  | \$799,000    | 3+2.5  | p.210  |
| 16-160270 | 11-2         | 2413 WILSON AVE                       | NEW | \$3,850,000          | 4+4    | p.206  | 16-159986 |        | 11-2          | 1328 FRANKLIN ST #3           | NEW  | \$689,000    | 2+2    | p.210  |
| 16-159762 | 11-2         | 248 BERNARD AVE                       | NEW | \$3,795,000          | 3+4    | p.206  |           |        | 11-2          | 1231 9TH ST, UNIT 4           | NEW  | \$579,000    | 1+1    | p.211  |
| 16-160204 | 11-2         | 🗙 1257 PALMS BLVD                     | NEW | \$3,425,000          | 4+4.5  | p.207  | 16-144224 |        | 11-2          | 2607 2ND ST #1                | red  | \$1,850,000  | 2+3    | p.211  |
|           | 11-2         | 2004 LOUELLA AVE                      | NEW | \$3,100,000          | 0+0    | p.207  | 16-136022 | 671/C  | <b>1</b> 11-2 | 701 OCEAN AVENUE #303         | rev  | \$6,595,000  | 3+3    | p.211  |
| 16-146272 | 11-2         | 2905 STRONGS DR                       | NEW | \$2,995,000          | 4+4    | p.207  | 14        | Santc  | ı Mor         | nica                          |      |              |        | Lease  |
| 16-159754 | 11-2         | 2421 LOUELLA AVE                      | NEW | \$2,395,000          | 4+4    | p.207  | 16-160452 |        | 11-2          | 1131 HARVARD ST               | NEW  | \$7,900      | 3+3    | *      |
| 16-158666 | 11-2         | 2409 CLOY AVE                         | NEW | \$1,425,000          | 3+2    | p.207  | 16-159388 |        | 11-2          | 1617 SUNSET AVE               | NEW  | \$6,900      | 4+3    | p.211  |
| 16-158882 | 11-2         | 618 6TH AVE                           | rev | \$3,895,000          | 4+4    | *      | 16-142410 |        | 12-2          | 116 FRASER AVE                | rev  | \$14,500     | 4+2    | p.211  |
| 16-137972 | 11-2         | 2018 LOUELLA AVE                      | rev | \$2,995,000          | 4+5    | p.207  | 15        | Pacifi | ic Pa         | lisades                       |      |              | Single | Family |
| 16-159860 | 11-2         | 548 BROADWAY ST                       | rev | \$2,495,000          | 3+3    | *      |           |        | 11-2          | 1669 SAN ONOFRE DR            | NEW  | \$25,995,000 | 7+10   | p.211  |
| 16-137510 | 11:30-2      | 846 CALIFORNIA AVE                    | rev | \$1, <b>487</b> ,000 | 3+3    | p.207  | 16-157428 |        | 11-2          | X200 TOYOPA DR                | NEW  | \$20,000,000 | 7+10   | *      |
| 11        | Venice       |                                       |     | Сс                   | ndo /  | Со-ор  |           |        | 11-2          | 15926 ALCIMA AVE              | NEW  | \$13,995,000 | 8+10   | p.211  |
| 16-152094 | 11-2         | 235 MAIN ST #218                      | NEW | \$1,050,000          | 2+2    | p.207  |           |        | 11-2          | 17876 VICINO WAY              | NEW  | \$5,950,000  | 3+3    | p.211  |
| 16-141702 | 11-2         | 661 BROADWAY ST                       | rev | \$2,950,000          | 4+4    | p.207  | 16-137906 |        | 11-2          | 1014 GLENHAVEN DR             | NEW  | \$4,495,000  | 3+2.5  | p.211  |
| 12        | Marina Del R | ley                                   |     |                      | Single | Family |           |        | 11-2          | 🎗 1099 VISTA GRANDE DR        | NEW  | \$4,395,000  | 4+3.5  | p.211  |
| 16-159386 | 11-2         | X 5405 VIA DONTE                      | NEW | \$3,950,000          | 4+5    | p.207  |           |        | 11-2          | X765 OCAMPO DR                | NEW  | \$4,195,000  | 3+3.5  | p.212  |
| 16-159406 | 11-2         | 135 LIGHTHOUSE MALL                   | NEW | \$2,795,000          | 5+6    | p.154  | 16-129956 |        | 11-2          | 16824 LIVORNO DR              | NEW  | \$4,095,000  | 5+7    | p.212  |
|           | 11-2         | X980 HARBOR CROSSING LN               | NEW | \$2,795,000          | 4+3    | p.208  |           |        | 11-2          | 545 CATALONIA AVENUE          | NEW* | \$2,895,000  | 4+5    | *      |
| 12        | Marina Del R | ley                                   |     | Сс                   | ndo /  | Co-op  |           |        | 11-2          | X394 ARNO WAY                 | NEW  | \$2,498,000  | 3+3    | p.212  |
| 16-160652 | 11-2         | X4211 REDWOOD AVE #412                | NEW | \$1,035,000          | 2+2    | p.208  |           |        | 11-2          | 1019 LAS PULGAS RD            | NEW  | \$1,995,000  | 4+2    | p.212  |
| 16-159652 | 11-2         | 4342 REDWOOD AVE #C203                | NEW | \$965,000            | 2+2    | p.208  |           |        | 11-2          | 926 BIENVENEDA AVE            | NEW  | \$1,650,000  | 3+2    | p.212  |
| 16-140712 | 11-2         | 4778 LA VILLA MARINA #C               | NEW | \$809,000            | 2+2.5  | p.208  | 16-129566 |        | 11-2          | 761 SWARTHMORE AVE            | red  | \$4,750,000  | 6+5.5  | p.212  |
| 16-159372 | 11-2         | 4215 GLENCOE AVE #226                 | NEW | \$799,000            | 2+2    | *      | 16-143976 |        | 11-2          | 770 PASEO MIRAMAR             | rev  | \$8,995,000  | 7+9    | *      |
| 12        | Marina Del R | ley                                   |     |                      |        | Lease  | 16-110612 |        | 11-2          | 526 AMALFI DR                 | rev  | \$8,195,000  | 6+6    | *      |
| 16-157640 | 11-1         | 13243 FIJI WAY #K                     | NEW | \$4,350              | 2+3    | p.208  | 16-131116 |        | 11-2          | 1807 CHASTAIN PKY             | rev  | \$4,900,000  | 6+7    | p.212  |
| 13        | Palms - Mar  | Vista                                 |     |                      | Single | Family | 16-138806 | 630J5  | 11-2          | 16056 AIGLON ST               | rev  | \$4,265,000  | 5+4.5  | p.212  |
| 16-160368 | 11-2         | 3203 SELBY AVE                        | NEW | \$2,800,000          | 5+5.5  | p.208  | 15        | Pacifi | ic Pa         | lisades                       |      | Со           | ndo /  | Co-op  |
|           | 11-2         | 12923 WARREN AVE                      | NEW | \$2,475,000          | 4+4    | p.208  | 16-160402 |        | 11-2          | 16137 W SUNSET #202           | NEW  | \$745,000    | 2+2    | p.212  |
| 16-160480 | 11-2         | 3025 BARRY AVE                        | NEW | \$1,695,000          | 4+3    | p.208  | 16-151960 |        | 11-2          | 1686 MICHAEL LN               | rev  | \$1,375,000  | 3+3.5  | p.212  |
| 16-160618 | 11-2         | 4316 LINDBLADE DR                     | NEW | \$1,695,000          | 6+4    | p.208  | 16-138150 |        | 11-2          | 17350 W. SUNSET #201          | rev  | \$1,349,000  | 3+3    | p.183  |
| 16-160144 | 11-2         | 12300 CLOVER AVE                      | NEW | \$1,645,000          | 4+3    | p.208  | 16-138150 |        | 11-2          | 17350 W SUNSET #201           | rev  | \$1,349,000  | 3+3    | p.213  |
|           | 672 D2 11-2  | 3647 PURDUE AVE                       | NEW | \$1,485,000          | 3+2    | p.209  | 15        | Pacifi | ic Pa         | lisades                       |      |              |        | Lease  |
| 16-159954 | 11-2         | X 3759 MOORE ST                       | rev | \$1,895,000          | 3+3    | *      | 16-160012 |        | 11-2          | 1122 EL MEDIO AVE             | NEW  | \$7,200      | 4+2    | p.213  |
| 16-159954 | 5-7          | 3759 MOORE ST                         | rev | \$1,895,000          | 3+3    | *      | 16        | Mid L  | os Ai         | ngeles                        |      |              | Single | Family |
| 16-154698 | 11-2         | 3612 TILDEN AVE                       | rev | \$1,365,000          | 3+3    | *      | 16-160432 |        | 11-2          | 5510 SMILEY DR                | NEW  | \$635,000    | 2+2    | *      |
| 13        | Palms - Mar  | Vista                                 |     | Co                   | ndo /  | Со-ор  |           |        | 11-2          | 2223 S DUNSMUIR AVE           | NEW  | \$575,000    | 2+1    | p.213  |
|           | 11-2         | 11818 COURTLEIGH DR, UNIT 201         | NEW |                      | 2+2    | p.209  | 18        | Hanc   | ock           | Park-Wilshire                 |      |              | Single | Family |
| 16-159346 | 1-4          | 3636 JASMINE AVE #402                 | NEW | \$649,000            | 2+2    | p.209  | 16-160026 |        | 11-2          | X121 N JUNE ST                | NEW  | \$5,625,000  | 5+6.5  | p.213  |
| 16-159712 | 11-2         | 10021 TABOR ST #305                   | rev | \$650,000            | 2+2    | *      |           | 633/G  | <b>1</b> 11-2 | 250 S PLYMOUTH BLV            | NEW  | \$4,100,000  | 5+5    | p.213  |
| 14        | Santa Monic  | a                                     |     |                      | Single | Familv | 16-160632 |        | 11-2          | ₽639 N JUNE ST                | NEW  | \$3,189,000  | 5+5    | p.213  |
| 16-159680 | 11-2         | 443 LINCOLN BLVD                      | NEW | \$3,349,000          |        | *      |           |        | 11-2          | 440 N CITRUS AVE              | NEW  | \$1,699,000  | 3+2    | p.213  |
|           | 11-2         | 609 11TH ST                           | NEW | \$3,195,000          | 3+1.75 | p.209  | 16-157678 |        | 11-2          | 205 N BEACHWOOD DR            | NEW  | \$1,695,000  | 3+2    | p.213  |
| 16-146028 | 11-2         | 2260 27TH ST                          | NEW | \$2,299,000          | 4+3    | p.209  |           |        | 11-2          | 359 S ORANGE DR               | NEW  | \$1,679,000  | 4+5    | p.213  |
| 16-160642 | 11-2         | 3316 PEARL ST                         |     | \$1,695,000          | 4+2    | p.209  | 16-154758 |        | 11-2          | 820 N JUNE ST                 |      | \$1,549,000  | 3+3    | p.213  |
| 16-152300 | 11-2         | 739 20TH ST                           | red | \$5,595,000          | 6+6    | p.209  |           |        | 11-2          | 922 3RD AVE                   | NEW* | \$985,000    | 4+2    | *      |
| 16-156632 | 11-2         | 455 21ST PL                           | rev | \$6,495,000          | 6+9    | p.209  | 16-159884 | 593H7  |               | 642 N GRAMERCY PL             |      | \$939,000    | 3+3.5  | p.214  |
| 16-154718 | 11-2         | 421 23RD ST                           | rev | \$5,995,000          | 5+6    | p.147  |           |        | 11-2          | 5742 6TH AVE                  |      | \$409,000    | 3+2    | p.214  |
| 16-154718 | 11-2         | 421 23RD ST                           | rev | \$5,995,000          | 5+6    | p.209  | 16-152552 |        | 11-2          | 165 S HUDSON AVE              |      | \$10,700,000 |        | *      |
| 16-122746 | 11-2         | 416 18TH ST                           | rev | \$4,950,000          |        | p.209  | 16-149618 |        | 11-2<br>11-2  | 74 FREMONT PLACE              |      | \$6,995,000  |        | p.214  |
|           |              | · · ·                                 |     |                      |        |        |           |        |               |                               |      |              |        | ·····  |