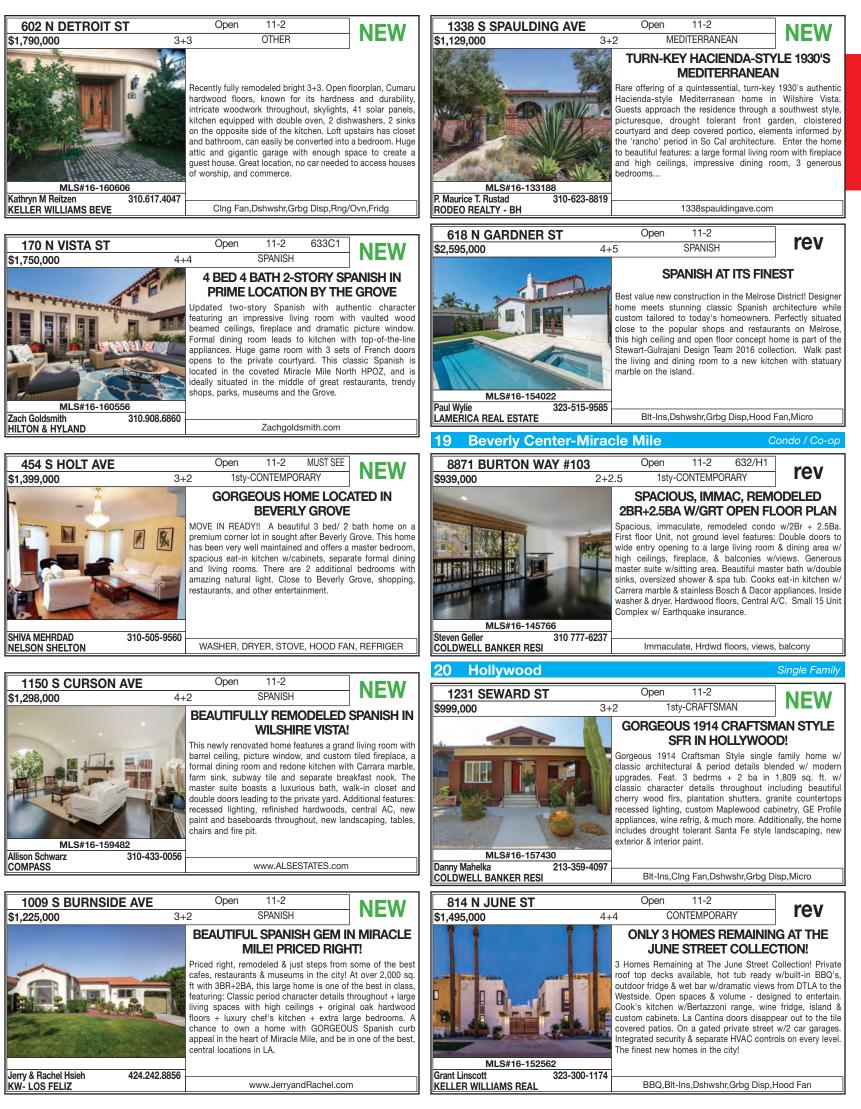

#### 162 | TUESDAY, SEPTEMBER 13, 2016

|           | EFRESHMENTS  |                                       |     |                      | TUE    | ESDA   | Y OP      | ΈN     | HO            | <b>USE DIRECTORY</b>          |      |              |        |        |
|-----------|--------------|---------------------------------------|-----|----------------------|--------|--------|-----------|--------|---------------|-------------------------------|------|--------------|--------|--------|
|           | EMLSPRO™ OPE |                                       |     |                      |        |        |           |        |               |                               |      |              |        |        |
| 16-160348 | 11-2         | X7915 NORTON AVE #3/8                 |     | \$797,500            | 2+1    | p.206  | 16-152900 |        | 12-2          | 607 26TH ST                   | rev  | \$3,950,000  | 6+7    | p.210  |
| 16-160328 | 11-2         | 1323 N HAYWORTH AVE #E                |     | \$649,000            | 1+1    | p.206  | 16-127842 |        | 11-2          | 927 26TH ST                   | rev  | \$3,150,000  | 7+6    | *      |
|           | 11-2         | 1248 N FLORES ST, UNIT 2              |     | \$625,000            | 1+1    | p.206  |           | Santc  |               |                               |      |              |        | Co-op  |
|           | 11-2         | 1248 N FLORES STREET #2               |     | \$625,000            | 1+1    | *      | 16-157808 |        | 11-2          | X 123 GEORGINA AVE #5         |      | \$2,490,000  | 2+3    | p.210  |
| 16-160558 | 11-2         | 1248 N FLORES ST #2                   |     | \$625,000            | 1+1    | *      | 16-157652 |        | 11-2          | ×2203 3RD ST #6               |      | \$2,185,000  | 2+3    | p.210  |
|           | 11-2         | 1412 N CRESCENT HEIGHTS BLV, UNIT 104 | NEW |                      | 2+1.5  | p.206  |           |        | 11-2          | P812 EUCLID ST, UNIT C        |      | \$1,699,000  | 2+2.5  | p.210  |
| 16-159788 | 11-2         | 1200 N FLORES ST #306                 | rev | \$695,000            | 2+2    | *      | 16-160048 | 631E7  | 11-2          | 812 EUCLID ST #C              |      | \$1,699,000  | 2+3    | *      |
| 16-141420 | 11-2         | 837 N WEST KNOLL DR #220              | rev | \$469,000            | 1+1    | p.206  | 16-148574 |        | 11-2          | 1013 10TH ST #6               |      | \$1,275,000  | 2+3    | p.210  |
| _         | West Hollywo |                                       |     |                      |        | Lease  |           | 671    | 11-2          | X 1010 CALIFORNIA AVE, UNIT 1 | NEW  | \$1,149,000  | 2+2    | p.210  |
| 16-160198 | 12-2         | 1155 N LA CIENEGA BLVD #314           | NEW | \$4,195              | 2+2    | *      | 16-159966 |        | 11-2          | 1247 10TH ST #6               | NEW  | \$995,000    | 2+2    | p.210  |
| 11 `      | Venice       |                                       |     |                      | Single | Family |           |        | 11-2          | 1144 10TH ST, UNIT 3          | NEW  | \$975,000    | 2+2    | p.210  |
| 16-159662 | 11-2         | X613 SANTA CLARA AVE                  |     | \$4,775,000          | 4+4.5  | p.206  | 16-160576 |        | 11-2          | 2405 34TH ST #4               | NEW  | \$799,000    | 3+2.5  | p.210  |
| 16-160270 | 11-2         | 2413 WILSON AVE                       | NEW | \$3,850,000          | 4+4    | p.206  | 16-159986 |        | 11-2          | 1328 FRANKLIN ST #3           | NEW  | \$689,000    | 2+2    | p.210  |
| 16-159762 | 11-2         | 248 BERNARD AVE                       | NEW | \$3,795,000          | 3+4    | p.206  |           |        | 11-2          | 1231 9TH ST, UNIT 4           | NEW  | \$579,000    | 1+1    | p.211  |
| 16-160204 | 11-2         | 🗙 1257 PALMS BLVD                     | NEW | \$3,425,000          | 4+4.5  | p.207  | 16-144224 |        | 11-2          | 2607 2ND ST #1                | red  | \$1,850,000  | 2+3    | p.211  |
|           | 11-2         | 2004 LOUELLA AVE                      | NEW | \$3,100,000          | 0+0    | p.207  | 16-136022 | 671/C  | <b>1</b> 11-2 | 701 OCEAN AVENUE #303         | rev  | \$6,595,000  | 3+3    | p.211  |
| 16-146272 | 11-2         | 2905 STRONGS DR                       | NEW | \$2,995,000          | 4+4    | p.207  | 14        | Santc  | ı Mor         | nica                          |      |              |        | Lease  |
| 16-159754 | 11-2         | 2421 LOUELLA AVE                      | NEW | \$2,395,000          | 4+4    | p.207  | 16-160452 |        | 11-2          | 1131 HARVARD ST               | NEW  | \$7,900      | 3+3    | *      |
| 16-158666 | 11-2         | 2409 CLOY AVE                         | NEW | \$1,425,000          | 3+2    | p.207  | 16-159388 |        | 11-2          | 1617 SUNSET AVE               | NEW  | \$6,900      | 4+3    | p.211  |
| 16-158882 | 11-2         | 618 6TH AVE                           | rev | \$3,895,000          | 4+4    | *      | 16-142410 |        | 12-2          | 116 FRASER AVE                | rev  | \$14,500     | 4+2    | p.211  |
| 16-137972 | 11-2         | 2018 LOUELLA AVE                      | rev | \$2,995,000          | 4+5    | p.207  | 15        | Pacifi | ic Pa         | lisades                       |      |              | Single | Family |
| 16-159860 | 11-2         | 548 BROADWAY ST                       | rev | \$2,495,000          | 3+3    | *      |           |        | 11-2          | 1669 SAN ONOFRE DR            | NEW  | \$25,995,000 | 7+10   | p.211  |
| 16-137510 | 11:30-2      | 846 CALIFORNIA AVE                    | rev | \$1, <b>487</b> ,000 | 3+3    | p.207  | 16-157428 |        | 11-2          | X200 TOYOPA DR                | NEW  | \$20,000,000 | 7+10   | *      |
| 11        | Venice       |                                       |     | Сс                   | ndo /  | Со-ор  |           |        | 11-2          | 15926 ALCIMA AVE              | NEW  | \$13,995,000 | 8+10   | p.211  |
| 16-152094 | 11-2         | 235 MAIN ST #218                      | NEW | \$1,050,000          | 2+2    | p.207  |           |        | 11-2          | 17876 VICINO WAY              | NEW  | \$5,950,000  | 3+3    | p.211  |
| 16-141702 | 11-2         | 661 BROADWAY ST                       | rev | \$2,950,000          | 4+4    | p.207  | 16-137906 |        | 11-2          | 1014 GLENHAVEN DR             | NEW  | \$4,495,000  | 3+2.5  | p.211  |
| 12        | Marina Del R | ley                                   |     |                      | Single | Family |           |        | 11-2          | 🎗 1099 VISTA GRANDE DR        | NEW  | \$4,395,000  | 4+3.5  | p.211  |
| 16-159386 | 11-2         | X 5405 VIA DONTE                      | NEW | \$3,950,000          | 4+5    | p.207  |           |        | 11-2          | X765 OCAMPO DR                | NEW  | \$4,195,000  | 3+3.5  | p.212  |
| 16-159406 | 11-2         | 135 LIGHTHOUSE MALL                   | NEW | \$2,795,000          | 5+6    | p.154  | 16-129956 |        | 11-2          | 16824 LIVORNO DR              | NEW  | \$4,095,000  | 5+7    | p.212  |
|           | 11-2         | X980 HARBOR CROSSING LN               | NEW | \$2,795,000          | 4+3    | p.208  |           |        | 11-2          | 545 CATALONIA AVENUE          | NEW* | \$2,895,000  | 4+5    | *      |
| 12        | Marina Del R | ley                                   |     | Сс                   | ndo /  | Co-op  |           |        | 11-2          | X394 ARNO WAY                 | NEW  | \$2,498,000  | 3+3    | p.212  |
| 16-160652 | 11-2         | X4211 REDWOOD AVE #412                | NEW | \$1,035,000          | 2+2    | p.208  |           |        | 11-2          | 1019 LAS PULGAS RD            | NEW  | \$1,995,000  | 4+2    | p.212  |
| 16-159652 | 11-2         | 4342 REDWOOD AVE #C203                | NEW | \$965,000            | 2+2    | p.208  |           |        | 11-2          | 926 BIENVENEDA AVE            | NEW  | \$1,650,000  | 3+2    | p.212  |
| 16-140712 | 11-2         | 4778 LA VILLA MARINA #C               | NEW | \$809,000            | 2+2.5  | p.208  | 16-129566 |        | 11-2          | 761 SWARTHMORE AVE            | red  | \$4,750,000  | 6+5.5  | p.212  |
| 16-159372 | 11-2         | 4215 GLENCOE AVE #226                 | NEW | \$799,000            | 2+2    | *      | 16-143976 |        | 11-2          | 770 PASEO MIRAMAR             | rev  | \$8,995,000  | 7+9    | *      |
| 12        | Marina Del R | ley                                   |     |                      |        | Lease  | 16-110612 |        | 11-2          | 526 AMALFI DR                 | rev  | \$8,195,000  | 6+6    | *      |
| 16-157640 | 11-1         | 13243 FIJI WAY #K                     | NEW | \$4,350              | 2+3    | p.208  | 16-131116 |        | 11-2          | 1807 CHASTAIN PKY             | rev  | \$4,900,000  | 6+7    | p.212  |
| 13        | Palms - Mar  | Vista                                 |     |                      | Single | Family | 16-138806 | 630J5  | 11-2          | 16056 AIGLON ST               | rev  | \$4,265,000  | 5+4.5  | p.212  |
| 16-160368 | 11-2         | 3203 SELBY AVE                        | NEW | \$2,800,000          | 5+5.5  | p.208  | 15        | Pacifi | ic Pa         | lisades                       |      | Со           | ndo /  | Co-op  |
|           | 11-2         | 12923 WARREN AVE                      | NEW | \$2,475,000          | 4+4    | p.208  | 16-160402 |        | 11-2          | 16137 W SUNSET #202           | NEW  | \$745,000    | 2+2    | p.212  |
| 16-160480 | 11-2         | 3025 BARRY AVE                        | NEW | \$1,695,000          | 4+3    | p.208  | 16-151960 |        | 11-2          | 1686 MICHAEL LN               | rev  | \$1,375,000  | 3+3.5  | p.212  |
| 16-160618 | 11-2         | 4316 LINDBLADE DR                     | NEW | \$1,695,000          | 6+4    | p.208  | 16-138150 |        | 11-2          | 17350 W. SUNSET #201          | rev  | \$1,349,000  | 3+3    | p.183  |
| 16-160144 | 11-2         | 12300 CLOVER AVE                      | NEW | \$1,645,000          | 4+3    | p.208  | 16-138150 |        | 11-2          | 17350 W SUNSET #201           | rev  | \$1,349,000  | 3+3    | p.213  |
|           | 672 D2 11-2  | 3647 PURDUE AVE                       | NEW | \$1,485,000          | 3+2    | p.209  | 15        | Pacifi | ic Pa         | lisades                       |      |              |        | Lease  |
| 16-159954 | 11-2         | X 3759 MOORE ST                       | rev | \$1,895,000          | 3+3    | *      | 16-160012 |        | 11-2          | 1122 EL MEDIO AVE             | NEW  | \$7,200      | 4+2    | p.213  |
| 16-159954 | 5-7          | 3759 MOORE ST                         | rev | \$1,895,000          | 3+3    | *      | 16        | Mid L  | os Ai         | ngeles                        |      |              | Single | Family |
| 16-154698 | 11-2         | 3612 TILDEN AVE                       | rev | \$1,365,000          | 3+3    | *      | 16-160432 |        | 11-2          | 5510 SMILEY DR                | NEW  | \$635,000    | 2+2    | *      |
| 13        | Palms - Mar  | Vista                                 |     | Co                   | ndo /  | Со-ор  |           |        | 11-2          | 2223 S DUNSMUIR AVE           | NEW  | \$575,000    | 2+1    | p.213  |
|           | 11-2         | 11818 COURTLEIGH DR, UNIT 201         | NEW |                      | 2+2    | p.209  | 18        | Hanc   | ock           | Park-Wilshire                 |      |              | Single | Family |
| 16-159346 | 1-4          | 3636 JASMINE AVE #402                 | NEW | \$649,000            | 2+2    | p.209  | 16-160026 |        | 11-2          | X121 N JUNE ST                | NEW  | \$5,625,000  | 5+6.5  | p.213  |
| 16-159712 | 11-2         | 10021 TABOR ST #305                   | rev | \$650,000            | 2+2    | *      |           | 633/G  | <b>1</b> 11-2 | 250 S PLYMOUTH BLV            | NEW  | \$4,100,000  | 5+5    | p.213  |
| 14        | Santa Monic  | a                                     |     |                      | Single | Familv | 16-160632 |        | 11-2          | ₽639 N JUNE ST                | NEW  | \$3,189,000  | 5+5    | p.213  |
| 16-159680 | 11-2         | 443 LINCOLN BLVD                      | NEW | \$3,349,000          |        | *      |           |        | 11-2          | 440 N CITRUS AVE              | NEW  | \$1,699,000  | 3+2    | p.213  |
|           | 11-2         | 609 11TH ST                           | NEW | \$3,195,000          | 3+1.75 | p.209  | 16-157678 |        | 11-2          | 205 N BEACHWOOD DR            | NEW  | \$1,695,000  | 3+2    | p.213  |
| 16-146028 | 11-2         | 2260 27TH ST                          | NEW | \$2,299,000          | 4+3    | p.209  |           |        | 11-2          | 359 S ORANGE DR               | NEW  | \$1,679,000  | 4+5    | p.213  |
| 16-160642 | 11-2         | 3316 PEARL ST                         |     | \$1,695,000          | 4+2    | p.209  | 16-154758 |        | 11-2          | 820 N JUNE ST                 |      | \$1,549,000  | 3+3    | p.213  |
| 16-152300 | 11-2         | 739 20TH ST                           | red | \$5,595,000          | 6+6    | p.209  |           |        | 11-2          | 922 3RD AVE                   | NEW* | \$985,000    | 4+2    | *      |
| 16-156632 | 11-2         | 455 21ST PL                           | rev | \$6,495,000          | 6+9    | p.209  | 16-159884 | 593H7  |               | 642 N GRAMERCY PL             |      | \$939,000    | 3+3.5  | p.214  |
| 16-154718 | 11-2         | 421 23RD ST                           | rev | \$5,995,000          | 5+6    | p.147  |           |        | 11-2          | 5742 6TH AVE                  |      | \$409,000    | 3+2    | p.214  |
| 16-154718 | 11-2         | 421 23RD ST                           | rev | \$5,995,000          | 5+6    | p.209  | 16-152552 |        | 11-2          | 165 S HUDSON AVE              |      | \$10,700,000 |        | *      |
| 16-122746 | 11-2         | 416 18TH ST                           | rev | \$4,950,000          |        | p.209  | 16-149618 |        | 11-2<br>11-2  | 74 FREMONT PLACE              |      | \$6,995,000  |        | p.214  |
|           |              | · · ·                                 |     |                      |        |        |           |        |               |                               |      |              |        | ·····  |