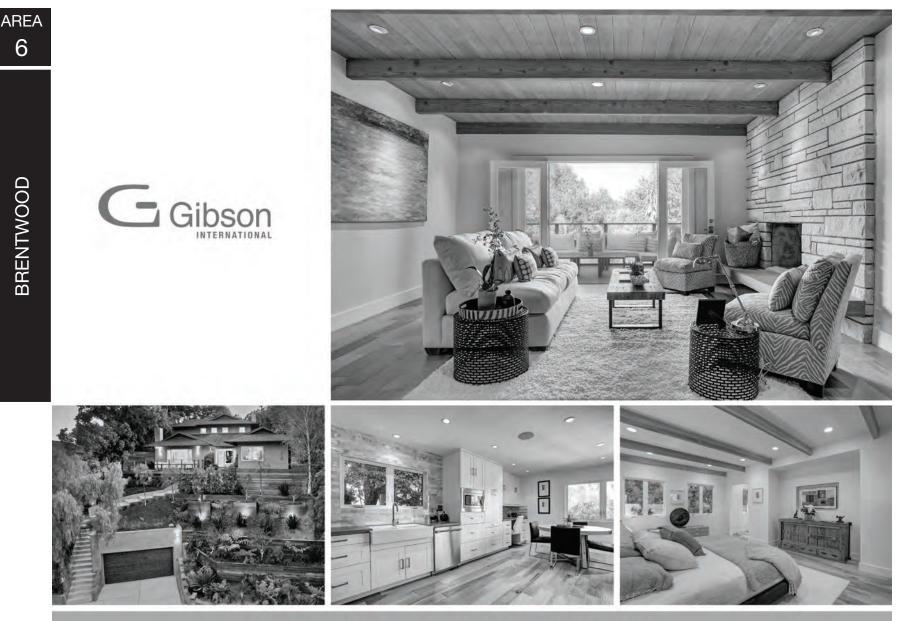

main entry is the formal D/R w/French Doors to steps and the Flagstone Motor Court. The Gourmet Kitchen includes Wolf 6-Burner Cooktop w/Vent Hood and Wolf dbl/Ovens, Pro-commercial Sub-Zero w/glass door. The Country

style sink has 100 yr Oak counters and also Carrera Marble surfaces. The adjacent Butler's Pantry has addt'l storage/cabinets and there is a large Breakfast Room. The 2nd Fl. includes 3 bdrms plus a spacious master suite w/bathtub, shower & heated towel rack. Two Baths have heated floors under the tumbled marble. There is a Terrace with Views over Westwood off the Master. The detached 2 car Garage has a permitted electric power supply and there is a separate Gift/Crafts Rm. Warner Elementary



310.429.3781 JackBrown@RodeoRE.com CalBRE#01079890

Offered at \$3,895,000

AREA



#### 517 N. Greencraig Road, Brentwood

#### **OPEN TUESDAY 11-2PM**

This restored Mid-Century modern Hawaiian view home has four bedrooms (1 up & 3 down), three bathrooms plus office and a two car garage. The living room is an entertainer's delight featuring a concrete floating fireplace with natural wood beamed ceilings. This indoor/outdoor living space opens with glass doors to a Brazilian wood deck with serene canyon and tree top views and fountain. Light and bright eat-in kitchen has European cabinetry, Caesar stone counters, Carrera marble subway tile backsplash, work station and all new appliances like a Thermador range and a stainless refrigerator with built-in coffee maker. The family room with a built- in bar opens with glass doors to the lushly landscaped backyard and patio.