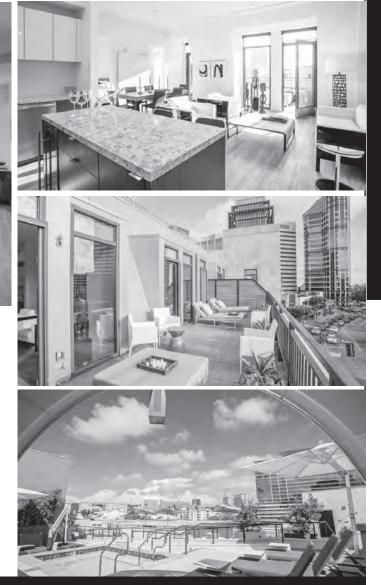

d maple floors thru-out, spacious and open living and dining area. Custom designed chef's kitchen with SS appliances, Bertazzoni range, Caesarstone counters. Great outdoor entertaining spaces.

Offered at \$1,179,000

For more details visit: 1655BeverlyGlen.aaroehomes.com

> CLIFF WEIMER John Aaroe Group Director, Aaroe Architectural

> > 323.919.4050 direct cliff@cliffweimer.com CalBRE 01848674



BEL AIR – HOLMBY HILLS

#### JOHN AAROE GROUP

John Aaroe Group does not guarantee the accuracy of square footage, lot size, or other information concerning the condition or features of the property provided by the seller or obtained from public record and other sources and the buyer is advised to independently verify the accuracy of that information.

# New Exclusive Community 4REA 5

\$3,595



## Broker Open November 20th and open daily for tours

## **1122 GAYLEY AVE**

See Westwood from a Different View! Broker's Open All Day and RSVP appreciated. Open Daily for Tours. Located in the Heart of Westwood Village, Gayley & Lindbrook is an Exclusive Lifestyle Community Completed in Fall 2015. Featuring Dramatic and Luxuriously Appointed Interiors in a Variety of Floorplans: Studios, 1 & 2 bedrooms and Extraoridnary Penthouses. Luxury Amenities include: Rooftop Lounge, Spa, Firepit and Social Spaces.



Moss & Company 310-709-6228 1122 Gayley Ave Los Angeles, Ca, 90024 www.GayleyandLindbrook.com



## 1944 GLENDON AVENUE, UNIT 301 | WESTWOOD Offered at \$839,000 | 2 BED | 2.5 BATH | 1944GLENDON.COM

Fabulous Westwood condominium with soaring ceilings and wonderful western light. L