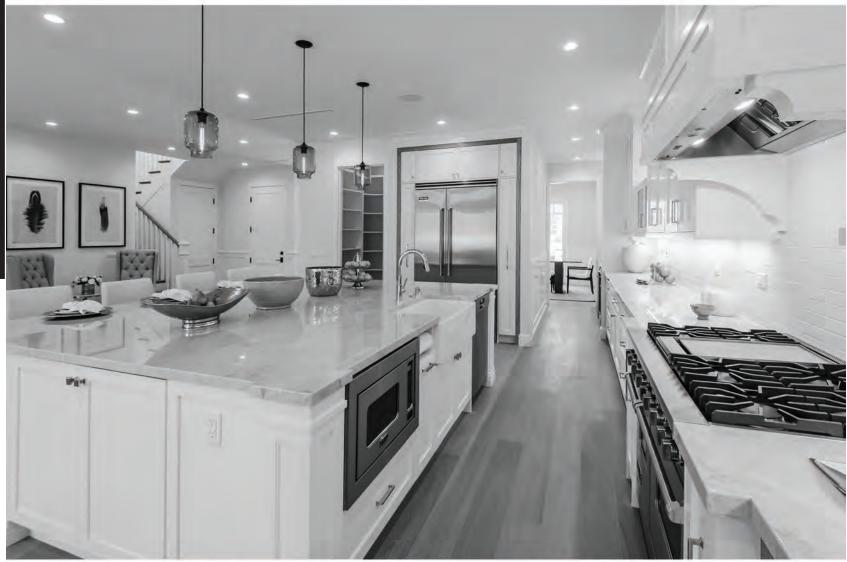

TV, Intercom, Alarm, fire pit, a waterfall feature, pool and spa, etc.

# Lovely contemporary townhous



## 1338 STANFORD ST, UNIT B By Appointment Only

Lovely contemporary 3 level townhouse, 2B/2.5BA, open plan living and dining room, patio off kitchen and dining room, large bonus room, ample storage and large rooftop deck with mountain and city views; great for entertaining. Two ensuite bedrooms. Master has a fireplace, walk in closet and small balcony. Private, gated direct entry garage. HOA includes earthquake insurance.

## Offered At \$1,169,000



## Karen Nathanson 3109629666

Owner is a real estate agent

150 South Rodeo Drive Suite 100 Beverly Hills 90212 AREA

14



PACIFIC PALISADES



Visit me online at marcorufo.com

BERKSHIRE HATHAWAY | California Properties HomeServices



#### **OPEN TUESDAY, SEPTEMBER 13TH FROM 11-2 PM**

*\$3,949,000...* Spectacular home in the much desired El Medio Bluffs neighborhood of Pacific Palisades. 5 BD, 4.5 BA, this beautiful California Craftsman with modern features, charm and a sense of sophistication. Very open floor plan; an elegant formal dining room, amazing open gourmet kitchen which connect to the very large family room and bedroom/office with full bath. Kitchen materials are Calcutta Gold, Walker Zanger tile accented with Viking appliances, a large designer pantry, very large island and an elegant breakfast area with a picturesque view of the backyard and mountains. Upstairs, three large bedrooms and a master retreat that includes a beautiful fireplace, master closet and a spa like bathroom. The unique private backyar