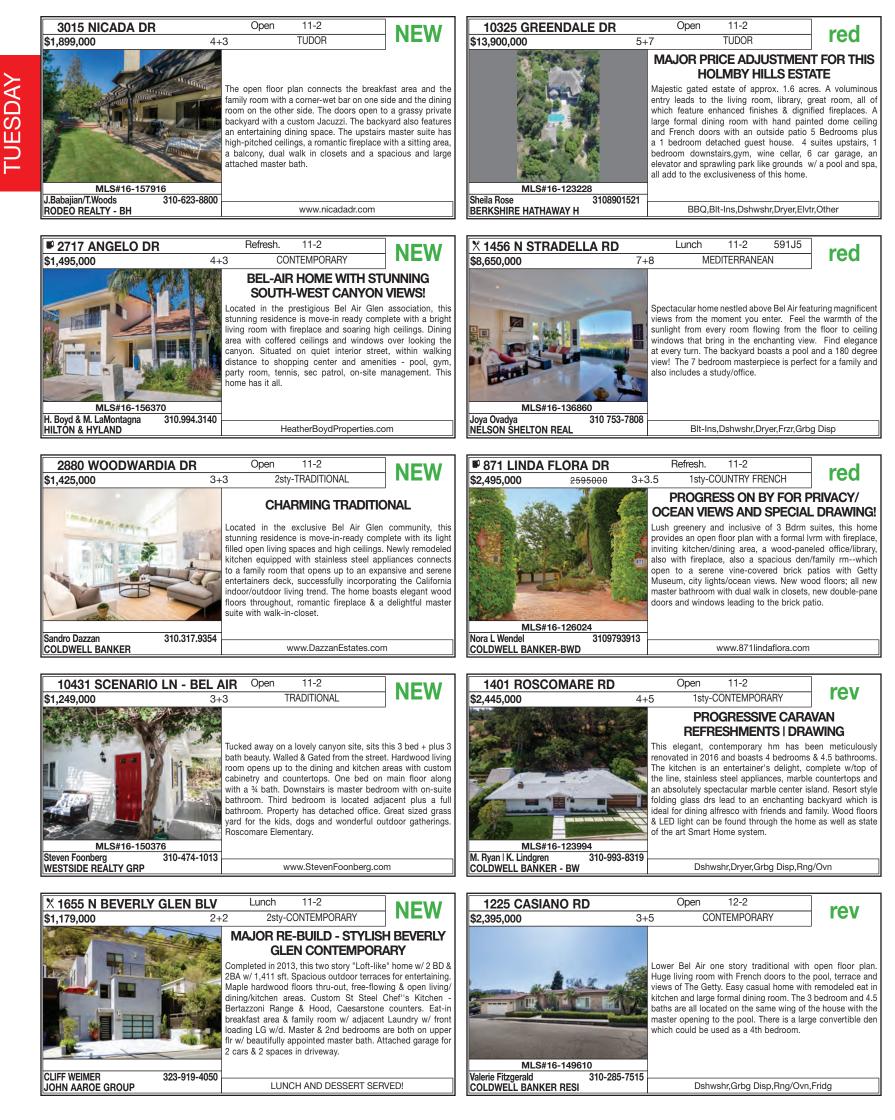

ly be converted into a wine cellar. Sprawling 1500sf deck, perfect for lounging & entertainment w/ lovely panoramic views of the city and canyon.

Dshwshr,Grbg Disp,Micro,Rng/Ovn,Fridg



2sty-COTTAGE STEP OUT OF THE CITY AND INTO YOUR OWN PRIVATE SANCTUARY!

NEW

Totally charming Laurel Canyon retreat. Located on a quiet cul de sac with open Canyon Views! Kitchen has been remodeled with granite counters and beautiful wood cabinets. Large deck for outdoor entertaining with an open canyon view. Large master bedroom with office area. Newer dual pane French Windows. This home has a very warm feel to it and a peaceful setting. Close to everything. Wonderland school district. Priced to sell!

ESDAY

#### THE MLS BROKER CARAVAN™ | TUESDAY OPEN HOUSES



#### TUESDAY, SEPTEMBER 13, 2016 | 197







patio with city views. Formal dining room. Master w/ large walk in closet & spa like master bath retreat. 2 additional bedrooms share full bath upstairs. Convertible 4th bedroom is downstairs with 3/4 bath, also functions perfectly as a rec. room, studio or whatever your household may need. Beautifully landscaped grounds.

Anne Leeds 310-487-0733 GIBSON INTERNATIONAL

#### 87-0733

MLS#16-159344 Chad Lund 424-202-3295 TELES PROPERTIES

www.2326CamdenAve.com

bdrm option). Kitchen updates include distressed wood cabinetry,high-end stainless steel appl,Quartz cntrtops &

sunny breakfast rm w/ French drs to entertainer's deck &

privately landscaped yd w/ mature fruit trees.

TUESDAY

ESDAY



#### TUESDAY, SEPTEMBER 13, 2016 | 201

TUESDAY



#### THE MLS BROKER CARAVAN™ | TUESDAY OPEN H