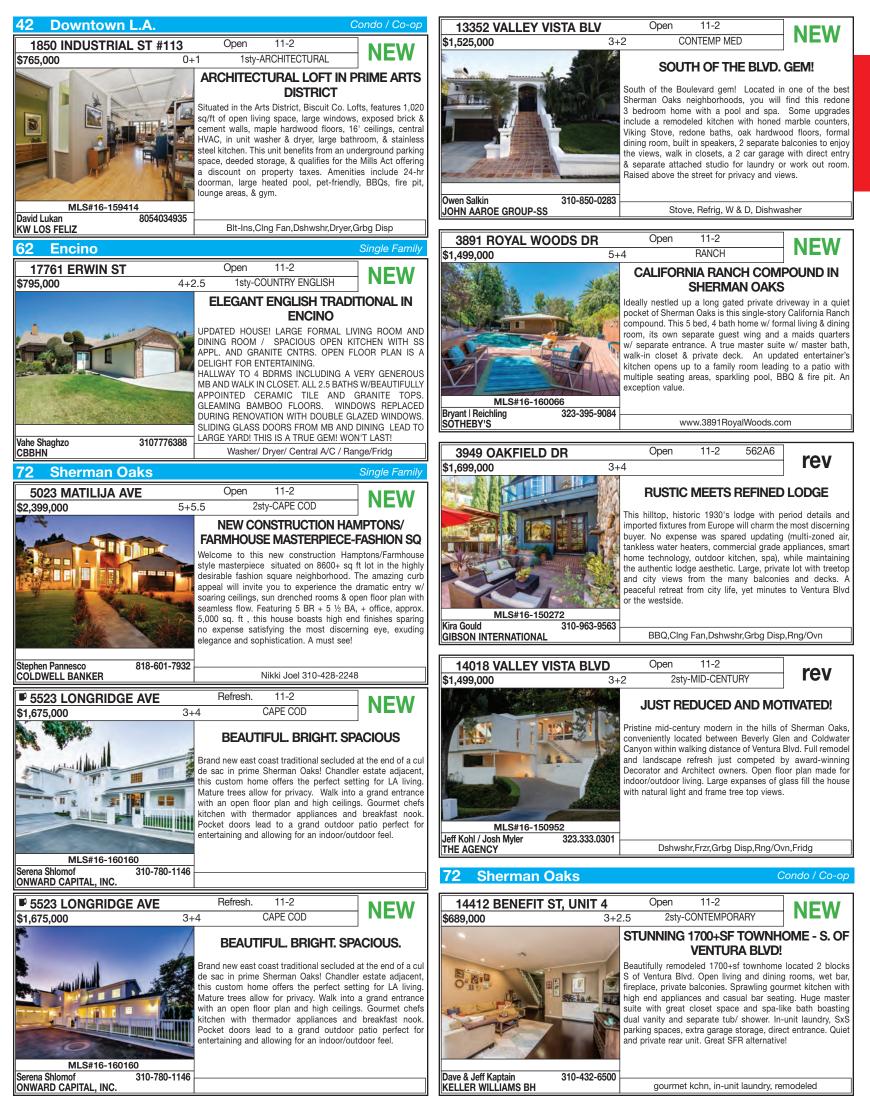

#### 162 | TUESDAY, SEPTEMBER 13, 2016

|           | EFRESHMENTS  |                                       |     |                      | TUE    | ESDA   | Y OP      | ΈN     | HO            | <b>USE DIRECTORY</b>          |      |              |        |        |
|-----------|--------------|---------------------------------------|-----|----------------------|--------|--------|-----------|--------|---------------|-------------------------------|------|--------------|--------|--------|
|           | EMLSPRO™ OPE |                                       |     |                      |        |        |           |        |               |                               |      |              |        |        |
| 16-160348 | 11-2         | X7915 NORTON AVE #3/8                 |     | \$797,500            | 2+1    | p.206  | 16-152900 |        | 12-2          | 607 26TH ST                   | rev  | \$3,950,000  | 6+7    | p.210  |
| 16-160328 | 11-2         | 1323 N HAYWORTH AVE #E                |     | \$649,000            | 1+1    | p.206  | 16-127842 |        | 11-2          | 927 26TH ST                   | rev  | \$3,150,000  | 7+6    | *      |
|           | 11-2         | 1248 N FLORES ST, UNIT 2              |     | \$625,000            | 1+1    | p.206  |           | Santc  |               |                               |      |              |        | Co-op  |
|           | 11-2         | 1248 N FLORES STREET #2               |     | \$625,000            | 1+1    | *      | 16-157808 |        | 11-2          | X 123 GEORGINA AVE #5         |      | \$2,490,000  | 2+3    | p.210  |
| 16-160558 | 11-2         | 1248 N FLORES ST #2                   |     | \$625,000            | 1+1    | *      | 16-157652 |        | 11-2          | ×2203 3RD ST #6               |      | \$2,185,000  | 2+3    | p.210  |
|           | 11-2         | 1412 N CRESCENT HEIGHTS BLV, UNIT 104 | NEW |                      | 2+1.5  | p.206  |           |        | 11-2          | P812 EUCLID ST, UNIT C        |      | \$1,699,000  | 2+2.5  | p.210  |
| 16-159788 | 11-2         | 1200 N FLORES ST #306                 | rev | \$695,000            | 2+2    | *      | 16-160048 | 631E7  | 11-2          | 812 EUCLID ST #C              |      | \$1,699,000  | 2+3    | *      |
| 16-141420 | 11-2         | 837 N WEST KNOLL DR #220              | rev | \$469,000            | 1+1    | p.206  | 16-148574 |        | 11-2          | 1013 10TH ST #6               |      | \$1,275,000  | 2+3    | p.210  |
| _         | West Hollywo |                                       |     |                      |        | Lease  |           | 671    | 11-2          | X 1010 CALIFORNIA AVE, UNIT 1 | NEW  | \$1,149,000  | 2+2    | p.210  |
| 16-160198 | 12-2         | 1155 N LA CIENEGA BLVD #314           | NEW | \$4,195              | 2+2    | *      | 16-159966 |        | 11-2          | 1247 10TH ST #6               | NEW  | \$995,000    | 2+2    | p.210  |
| 11 `      | Venice       |                                       |     |                      | Single | Family |           |        | 11-2          | 1144 10TH ST, UNIT 3          | NEW  | \$975,000    | 2+2    | p.210  |
| 16-159662 | 11-2         | X613 SANTA CLARA AVE                  |     | \$4,775,000          | 4+4.5  | p.206  | 16-160576 |        | 11-2          | 2405 34TH ST #4               | NEW  | \$799,000    | 3+2.5  | p.210  |
| 16-160270 | 11-2         | 2413 WILSON AVE                       | NEW | \$3,850,000          | 4+4    | p.206  | 16-159986 |        | 11-2          | 1328 FRANKLIN ST #3           | NEW  | \$689,000    | 2+2    | p.210  |
| 16-159762 | 11-2         | 248 BERNARD AVE                       | NEW | \$3,795,000          | 3+4    | p.206  |           |        | 11-2          | 1231 9TH ST, UNIT 4           | NEW  | \$579,000    | 1+1    | p.211  |
| 16-160204 | 11-2         | 🗙 1257 PALMS BLVD                     | NEW | \$3,425,000          | 4+4.5  | p.207  | 16-144224 |        | 11-2          | 2607 2ND ST #1                | red  | \$1,850,000  | 2+3    | p.211  |
|           | 11-2         | 2004 LOUELLA AVE                      | NEW | \$3,100,000          | 0+0    | p.207  | 16-136022 | 671/C  | <b>1</b> 11-2 | 701 OCEAN AVENUE #303         | rev  | \$6,595,000  | 3+3    | p.211  |
| 16-146272 | 11-2         | 2905 STRONGS DR                       | NEW | \$2,995,000          | 4+4    | p.207  | 14        | Santc  | ı Mor         | nica                          |      |              |        | Lease  |
| 16-159754 | 11-2         | 2421 LOUELLA AVE                      | NEW | \$2,395,000          | 4+4    | p.207  | 16-160452 |        | 11-2          | 1131 HARVARD ST               | NEW  | \$7,900      | 3+3    | *      |
| 16-158666 | 11-2         | 2409 CLOY AVE                         | NEW | \$1,425,000          | 3+2    | p.207  | 16-159388 |        | 11-2          | 1617 SUNSET AVE               | NEW  | \$6,900      | 4+3    | p.211  |
| 16-158882 | 11-2         | 618 6TH AVE                           | rev | \$3,895,000          | 4+4    | *      | 16-142410 |        | 12-2          | 116 FRASER AVE                | rev  | \$14,500     | 4+2    | p.211  |
| 16-137972 | 11-2         | 2018 LOUELLA AVE                      | rev | \$2,995,000          | 4+5    | p.207  | 15        | Pacifi | ic Pa         | lisades                       |      |              | Single | Family |
| 16-159860 | 11-2         | 548 BROADWAY ST                       | rev | \$2,495,000          | 3+3    | *      |           |        | 11-2          | 1669 SAN ONOFRE DR            | NEW  | \$25,995,000 | 7+10   | p.211  |
| 16-137510 | 11:30-2      | 846 CALIFORNIA AVE                    | rev | \$1, <b>487</b> ,000 | 3+3    | p.207  | 16-157428 |        | 11-2          | X200 TOYOPA DR                | NEW  | \$20,000,000 | 7+10   | *      |
| 11        | Venice       |                                       |     | Сс                   | ndo /  | Со-ор  |           |        | 11-2          | 15926 ALCIMA AVE              | NEW  | \$13,995,000 | 8+10   | p.211  |
| 16-152094 | 11-2         | 235 MAIN ST #218                      | NEW | \$1,050,000          | 2+2    | p.207  |           |        | 11-2          | 17876 VICINO WAY              | NEW  | \$5,950,000  | 3+3    | p.211  |
| 16-141702 | 11-2         | 661 BROADWAY ST                       | rev | \$2,950,000          | 4+4    | p.207  | 16-137906 |        | 11-2          | 1014 GLENHAVEN DR             | NEW  | \$4,495,000  | 3+2.5  | p.211  |
| 12        | Marina Del R | ley                                   |     |                      | Single | Family |           |        | 11-2          | 🎗 1099 VISTA GRANDE DR        | NEW  | \$4,395,000  | 4+3.5  | p.211  |
| 16-159386 | 11-2         | X 5405 VIA DONTE                      | NEW | \$3,950,000          | 4+5    | p.207  |           |        | 11-2          | X765 OCAMPO DR                | NEW  | \$4,195,000  | 3+3.5  | p.212  |
| 16-159406 | 11-2         | 135 LIGHTHOUSE MALL                   | NEW | \$2,795,000          | 5+6    | p.154  | 16-129956 |        | 11-2          | 16824 LIVORNO DR              | NEW  | \$4,095,000  | 5+7    | p.212  |
|           | 11-2         | X980 HARBOR CROSSING LN               | NEW | \$2,795,000          | 4+3    | p.208  |           |        | 11-2          | 545 CATALONIA AVENUE          | NEW* | \$2,895,000  | 4+5    | *      |
| 12        | Marina Del R | ley                                   |     | Сс                   | ndo /  | Co-op  |           |        | 11-2          | X394 ARNO WAY                 | NEW  | \$2,498,000  | 3+3    | p.212  |
| 16-160652 | 11-2         | X4211 REDWOOD AVE #412                | NEW | \$1,035,000          | 2+2    | p.208  |           |        | 11-2          | 1019 LAS PULGAS RD            | NEW  | \$1,995,000  | 4+2    | p.212  |
| 16-159652 | 11-2         | 4342 REDWOOD AVE #C203                | NEW | \$965,000            | 2+2    | p.208  |           |        | 11-2          | 926 BIENVENEDA AVE            | NEW  | \$1,650,000  | 3+2    | p.212  |
| 16-140712 | 11-2         | 4778 LA VILLA MARINA #C               | NEW | \$809,000            | 2+2.5  | p.208  | 16-129566 |        | 11-2          | 761 SWARTHMORE AVE            | red  | \$4,750,000  | 6+5.5  | p.212  |
| 16-159372 | 11-2         | 4215 GLENCOE AVE #226                 | NEW | \$799,000            | 2+2    | *      | 16-143976 |        | 11-2          | 770 PASEO MIRAMAR             | rev  | \$8,995,000  | 7+9    | *      |
| 12        | Marina Del R | ley                                   |     |                      |        | Lease  | 16-110612 |        | 11-2          | 526 AMALFI DR                 | rev  | \$8,195,000  | 6+6    | *      |
| 16-157640 | 11-1         | 13243 FIJI WAY #K                     | NEW | \$4,350              | 2+3    | p.208  | 16-131116 |        | 11-2          | 1807 CHASTAIN PKY             | rev  | \$4,900,000  | 6+7    | p.212  |
| 13        | Palms - Mar  | Vista                                 |     |                      | Single | Family | 16-138806 | 630J5  | 11-2          | 16056 AIGLON ST               | rev  | \$4,265,000  | 5+4.5  | p.212  |
| 16-160368 | 11-2         | 3203 SELBY AVE                        | NEW | \$2,800,000          | 5+5.5  | p.208  | 15        | Pacifi | ic Pa         | lisades                       |      | Со           | ndo /  | Co-op  |
|           | 11-2         | 12923 WARREN AVE                      | NEW | \$2,475,000          | 4+4    | p.208  | 16-160402 |        | 11-2          | 16137 W SUNSET #202           | NEW  | \$745,000    | 2+2    | p.212  |
| 16-160480 | 11-2         | 3025 BARRY AVE                        | NEW | \$1,695,000          | 4+3    | p.208  | 16-151960 |        | 11-2          | 1686 MICHAEL LN               | rev  | \$1,375,000  | 3+3.5  | p.212  |
| 16-160618 | 11-2         | 4316 LINDBLADE DR                     | NEW | \$1,695,000          | 6+4    | p.208  | 16-138150 |        | 11-2          | 17350 W. SUNSET #201          | rev  | \$1,349,000  | 3+3    | p.183  |
| 16-160144 | 11-2         | 12300 CLOVER AVE                      | NEW | \$1,645,000          | 4+3    | p.208  | 16-138150 |        | 11-2          | 17350 W SUNSET #201           | rev  | \$1,349,000  | 3+3    | p.213  |
|           | 672 D2 11-2  | 3647 PURDUE AVE                       | NEW | \$1,485,000          | 3+2    | p.209  | 15        | Pacifi | ic Pa         | lisades                       |      |              |        | Lease  |
| 16-159954 | 11-2         | X 3759 MOORE ST                       | rev | \$1,895,000          | 3+3    | *      | 16-160012 |        | 11-2          | 1122 EL MEDIO AVE             | NEW  | \$7,200      | 4+2    | p.213  |
| 16-159954 | 5-7          | 3759 MOORE ST                         | rev | \$1,895,000          | 3+3    | *      | 16        | Mid L  | os Ai         | ngeles                        |      |              | Single | Family |
| 16-154698 | 11-2         | 3612 TILDEN AVE                       | rev | \$1,365,000          | 3+3    | *      | 16-160432 |        | 11-2          | 5510 SMILEY DR                | NEW  | \$635,000    | 2+2    | *      |
| 13        | Palms - Mar  | Vista                                 |     | Co                   | ndo /  | Со-ор  |           |        | 11-2          | 2223 S DUNSMUIR AVE           | NEW  | \$575,000    | 2+1    | p.213  |
|           | 11-2         | 11818 COURTLEIGH DR, UNIT 201         | NEW |                      | 2+2    | p.209  | 18        | Hanc   | ock           | Park-Wilshire                 |      |              | Single | Family |
| 16-159346 | 1-4          | 3636 JASMINE AVE #402                 | NEW | \$649,000            | 2+2    | p.209  | 16-160026 |        | 11-2          | X121 N JUNE ST                | NEW  | \$5,625,000  | 5+6.5  | p.213  |
| 16-159712 | 11-2         | 10021 TABOR ST #305                   | rev | \$650,000            | 2+2    | *      |           | 633/G  | <b>1</b> 11-2 | 250 S PLYMOUTH BLV            | NEW  | \$4,100,000  | 5+5    | p.213  |
| 14        | Santa Monic  | a                                     |     |                      | Single | Familv | 16-160632 |        | 11-2          | ₽639 N JUNE ST                | NEW  | \$3,189,000  | 5+5    | p.213  |
| 16-159680 | 11-2         | 443 LINCOLN BLVD                      | NEW | \$3,349,000          |        | *      |           |        | 11-2          | 440 N CITRUS AVE              | NEW  | \$1,699,000  | 3+2    | p.213  |
|           | 11-2         | 609 11TH ST                           | NEW | \$3,195,000          | 3+1.75 | p.209  | 16-157678 |        | 11-2          | 205 N BEACHWOOD DR            | NEW  | \$1,695,000  | 3+2    | p.213  |
| 16-146028 | 11-2         | 2260 27TH ST                          | NEW | \$2,299,000          | 4+3    | p.209  |           |        | 11-2          | 359 S ORANGE DR               | NEW  | \$1,679,000  | 4+5    | p.213  |
| 16-160642 | 11-2         | 3316 PEARL ST                         |     | \$1,695,000          | 4+2    | p.209  | 16-154758 |        | 11-2          | 820 N JUNE ST                 |      | \$1,549,000  | 3+3    | p.213  |
| 16-152300 | 11-2         | 739 20TH ST                           | red | \$5,595,000          | 6+6    | p.209  |           |        | 11-2          | 922 3RD AVE                   | NEW* | \$985,000    | 4+2    | *      |
| 16-156632 | 11-2         | 455 21ST PL                           | rev | \$6,495,000          | 6+9    | p.209  | 16-159884 | 593H7  |               | 642 N GRAMERCY PL             |      | \$939,000    | 3+3.5  | p.214  |
| 16-154718 | 11-2         | 421 23RD ST                           | rev | \$5,995,000          | 5+6    | p.147  |           |        | 11-2          | 5742 6TH AVE                  |      | \$409,000    | 3+2    | p.214  |
| 16-154718 | 11-2         | 421 23RD ST                           | rev | \$5,995,000          | 5+6    | p.209  | 16-152552 |        | 11-2          | 165 S HUDSON AVE              |      | \$10,700,000 |        | *      |
| 16-122746 | 11-2         | 416 18TH ST                           | rev | \$4,950,000          |        | p.209  | 16-149618 |        | 11-2<br>11-2  | 74 FREMONT PLACE              |      | \$6,995,000  |        | p.214  |
|           |              | · · ·                                 |     |                      |        |        |           |        |               |                               |      |              |        | ·····  |