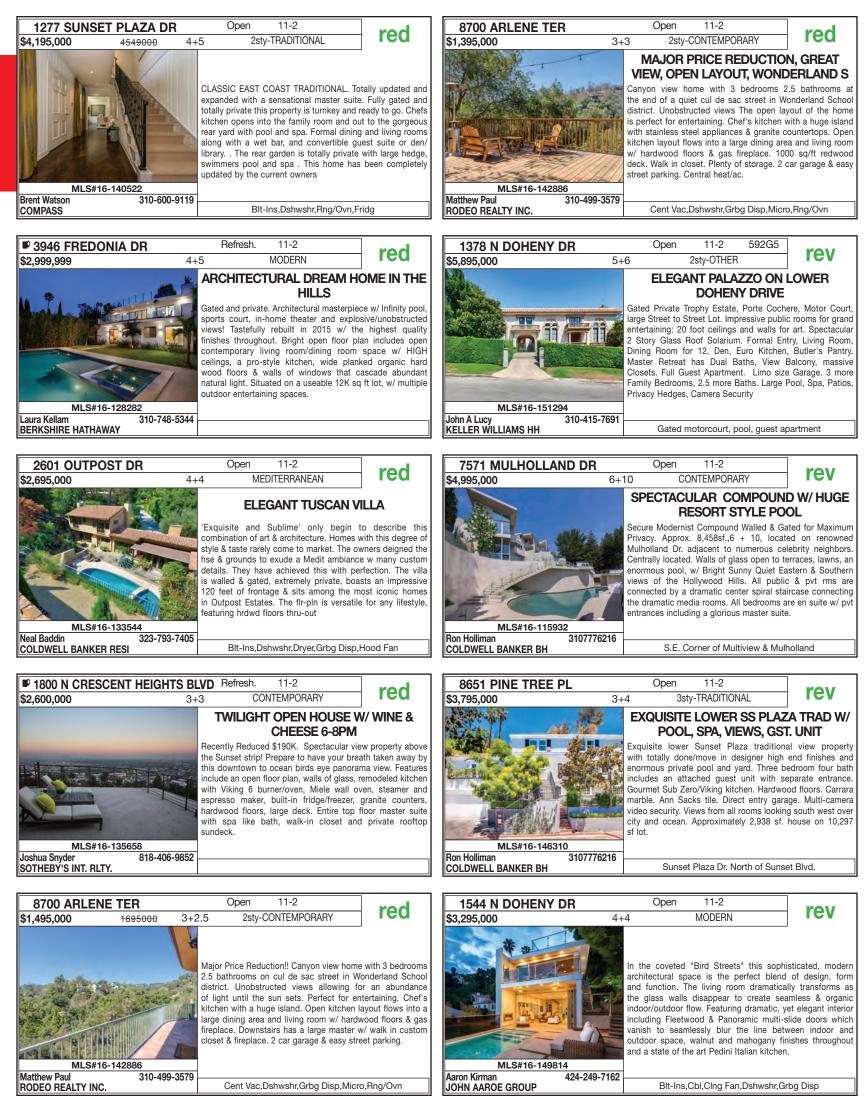

airs & additional storage room that can easily be converted into a wine cellar. Sprawling 1500sf deck, perfect for lounging & entertainment w/ lovely panoramic views of the city and canyon.

Dshwshr,Grbg Disp,Micro,Rng/Ovn,Fridg



2sty-COTTAGE STEP OUT OF THE CITY AND INTO YOUR OWN PRIVATE SANCTUARY!

NEW

Totally charming Laurel Canyon retreat. Located on a quiet cul de sac with open Canyon Views! Kitchen has been remodeled with granite counters and beautiful wood cabinets. Large deck for outdoor entertaining with an open canyon view. Large master bedroom with office area. Newer dual pane French Windows. This home has a very warm feel to it and a peaceful setting. Close to everything. Wonderland school district. Priced to sell!

ESDAY

#### THE MLS BROKER CARAVAN™ | TUESDAY OPEN HOUSES



#### TUESDAY, SEPTEMBER 13, 2016 | 197







patio with city views. Formal dining room. Master w/ large walk in closet & spa like master bath retreat. 2 additional bedrooms share full bath upstairs. Convertible 4th bedroom is downstairs with 3/4 bath, also functions perfectly as a rec. room, studio or whatever your household may need. Beautifully landscaped grounds.

Anne Leeds 310-487-0733 GIBSON INTERNATIONAL

#### 87-0733

MLS#16-159344 Chad Lund 424-202-3295 TELES PROPERTIES

www.2326CamdenAve.com

bdrm option). Kitchen updates include distressed wood cabinetry,high-end stainless steel appl,Quartz cntrtops &

sunny breakfast rm w/ French drs to entertainer's deck &

privately landscaped yd w/ mature fruit trees.

TUESDAY

ESDAY



#### TUESDAY, SEPTEMBER 13, 2016 | 201

TUESDAY



#