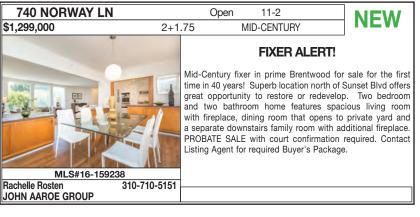

#### 162 | TUESDAY, SEPTEMBER 13, 2016

|           | EFRESHMENTS  |                                       |     |                      | TUE    | ESDA   | Y OP      | ΈN     | HO            | <b>USE DIRECTORY</b>          |      |              |        |        |
|-----------|--------------|---------------------------------------|-----|----------------------|--------|--------|-----------|--------|---------------|-------------------------------|------|--------------|--------|--------|
|           | EMLSPRO™ OPE |                                       |     |                      |        |        |           |        |               |                               |      |              |        |        |
| 16-160348 | 11-2         | X7915 NORTON AVE #3/8                 |     | \$797,500            | 2+1    | p.206  | 16-152900 |        | 12-2          | 607 26TH ST                   | rev  | \$3,950,000  | 6+7    | p.210  |
| 16-160328 | 11-2         | 1323 N HAYWORTH AVE #E                |     | \$649,000            | 1+1    | p.206  | 16-127842 |        | 11-2          | 927 26TH ST                   | rev  | \$3,150,000  | 7+6    | *      |
|           | 11-2         | 1248 N FLORES ST, UNIT 2              |     | \$625,000            | 1+1    | p.206  |           | Santc  |               |                               |      |              |        | Co-op  |
|           | 11-2         | 1248 N FLORES STREET #2               |     | \$625,000            | 1+1    | *      | 16-157808 |        | 11-2          | X 123 GEORGINA AVE #5         |      | \$2,490,000  | 2+3    | p.210  |
| 16-160558 | 11-2         | 1248 N FLORES ST #2                   |     | \$625,000            | 1+1    | *      | 16-157652 |        | 11-2          | ×2203 3RD ST #6               |      | \$2,185,000  | 2+3    | p.210  |
|           | 11-2         | 1412 N CRESCENT HEIGHTS BLV, UNIT 104 | NEW |                      | 2+1.5  | p.206  |           |        | 11-2          | P812 EUCLID ST, UNIT C        |      | \$1,699,000  | 2+2.5  | p.210  |
| 16-159788 | 11-2         | 1200 N FLORES ST #306                 | rev | \$695,000            | 2+2    | *      | 16-160048 | 631E7  | 11-2          | 812 EUCLID ST #C              |      | \$1,699,000  | 2+3    | *      |
| 16-141420 | 11-2         | 837 N WEST KNOLL DR #220              | rev | \$469,000            | 1+1    | p.206  | 16-148574 |        | 11-2          | 1013 10TH ST #6               |      | \$1,275,000  | 2+3    | p.210  |
| _         | West Hollywo |                                       |     |                      |        | Lease  |           | 671    | 11-2          | X 1010 CALIFORNIA AVE, UNIT 1 | NEW  | \$1,149,000  | 2+2    | p.210  |
| 16-160198 | 12-2         | 1155 N LA CIENEGA BLVD #314           | NEW | \$4,195              | 2+2    | *      | 16-159966 |        | 11-2          | 1247 10TH ST #6               | NEW  | \$995,000    | 2+2    | p.210  |
| 11 `      | Venice       |                                       |     |                      | Single | Family |           |        | 11-2          | 1144 10TH ST, UNIT 3          | NEW  | \$975,000    | 2+2    | p.210  |
| 16-159662 | 11-2         | X613 SANTA CLARA AVE                  |     | \$4,775,000          | 4+4.5  | p.206  | 16-160576 |        | 11-2          | 2405 34TH ST #4               | NEW  | \$799,000    | 3+2.5  | p.210  |
| 16-160270 | 11-2         | 2413 WILSON AVE                       | NEW | \$3,850,000          | 4+4    | p.206  | 16-159986 |        | 11-2          | 1328 FRANKLIN ST #3           | NEW  | \$689,000    | 2+2    | p.210  |
| 16-159762 | 11-2         | 248 BERNARD AVE                       | NEW | \$3,795,000          | 3+4    | p.206  |           |        | 11-2          | 1231 9TH ST, UNIT 4           | NEW  | \$579,000    | 1+1    | p.211  |
| 16-160204 | 11-2         | 🗙 1257 PALMS BLVD                     | NEW | \$3,425,000          | 4+4.5  | p.207  | 16-144224 |        | 11-2          | 2607 2ND ST #1                | red  | \$1,850,000  | 2+3    | p.211  |
|           | 11-2         | 2004 LOUELLA AVE                      | NEW | \$3,100,000          | 0+0    | p.207  | 16-136022 | 671/C  | <b>1</b> 11-2 | 701 OCEAN AVENUE #303         | rev  | \$6,595,000  | 3+3    | p.211  |
| 16-146272 | 11-2         | 2905 STRONGS DR                       | NEW | \$2,995,000          | 4+4    | p.207  | 14        | Santc  | ı Mor         | nica                          |      |              |        | Lease  |
| 16-159754 | 11-2         | 2421 LOUELLA AVE                      | NEW | \$2,395,000          | 4+4    | p.207  | 16-160452 |        | 11-2          | 1131 HARVARD ST               | NEW  | \$7,900      | 3+3    | *      |
| 16-158666 | 11-2         | 2409 CLOY AVE                         | NEW | \$1,425,000          | 3+2    | p.207  | 16-159388 |        | 11-2          | 1617 SUNSET AVE               | NEW  | \$6,900      | 4+3    | p.211  |
| 16-158882 | 11-2         | 618 6TH AVE                           | rev | \$3,895,000          | 4+4    | *      | 16-142410 |        | 12-2          | 116 FRASER AVE                | rev  | \$14,500     | 4+2    | p.211  |
| 16-137972 | 11-2         | 2018 LOUELLA AVE                      | rev | \$2,995,000          | 4+5    | p.207  | 15        | Pacifi | ic Pa         | lisades                       |      |              | Single | Family |
| 16-159860 | 11-2         | 548 BROADWAY ST                       | rev | \$2,495,000          | 3+3    | *      |           |        | 11-2          | 1669 SAN ONOFRE DR            | NEW  | \$25,995,000 | 7+10   | p.211  |
| 16-137510 | 11:30-2      | 846 CALIFORNIA AVE                    | rev | \$1, <b>487</b> ,000 | 3+3    | p.207  | 16-157428 |        | 11-2          | X200 TOYOPA DR                | NEW  | \$20,000,000 | 7+10   | *      |
| 11        | Venice       |                                       |     | Сс                   | ndo /  | Со-ор  |           |        | 11-2          | 15926 ALCIMA AVE              | NEW  | \$13,995,000 | 8+10   | p.211  |
| 16-152094 | 11-2         | 235 MAIN ST #218                      | NEW | \$1,050,000          | 2+2    | p.207  |           |        | 11-2          | 17876 VICINO WAY              | NEW  | \$5,950,000  | 3+3    | p.211  |
| 16-141702 | 11-2         | 661 BROADWAY ST                       | rev | \$2,950,000          | 4+4    | p.207  | 16-137906 |        | 11-2          | 1014 GLENHAVEN DR             | NEW  | \$4,495,000  | 3+2.5  | p.211  |
| 12        | Marina Del R | ley                                   |     |                      | Single | Family |           |        | 11-2          | 🎗 1099 VISTA GRANDE DR        | NEW  | \$4,395,000  | 4+3.5  | p.211  |
| 16-159386 | 11-2         | X 5405 VIA DONTE                      | NEW | \$3,950,000          | 4+5    | p.207  |           |        | 11-2          | X765 OCAMPO DR                | NEW  | \$4,195,000  | 3+3.5  | p.212  |
| 16-159406 | 11-2         | 135 LIGHTHOUSE MALL                   | NEW | \$2,795,000          | 5+6    | p.154  | 16-129956 |        | 11-2          | 16824 LIVORNO DR              | NEW  | \$4,095,000  | 5+7    | p.212  |
|           | 11-2         | X980 HARBOR CROSSING LN               | NEW | \$2,795,000          | 4+3    | p.208  |           |        | 11-2          | 545 CATALONIA AVENUE          | NEW* | \$2,895,000  | 4+5    | *      |
| 12        | Marina Del R | ley                                   |     | Сс                   | ndo /  | Co-op  |           |        | 11-2          | X394 ARNO WAY                 | NEW  | \$2,498,000  | 3+3    | p.212  |
| 16-160652 | 11-2         | X4211 REDWOOD AVE #412                | NEW | \$1,035,000          | 2+2    | p.208  |           |        | 11-2          | 1019 LAS PULGAS RD            | NEW  | \$1,995,000  | 4+2    | p.212  |
| 16-159652 | 11-2         | 4342 REDWOOD AVE #C203                | NEW | \$965,000            | 2+2    | p.208  |           |        | 11-2          | 926 BIENVENEDA AVE            | NEW  | \$1,650,000  | 3+2    | p.212  |
| 16-140712 | 11-2         | 4778 LA VILLA MARINA #C               | NEW | \$809,000            | 2+2.5  | p.208  | 16-129566 |        | 11-2          | 761 SWARTHMORE AVE            | red  | \$4,750,000  | 6+5.5  | p.212  |
| 16-159372 | 11-2         | 4215 GLENCOE AVE #226                 | NEW | \$799,000            | 2+2    | *      | 16-143976 |        | 11-2          | 770 PASEO MIRAMAR             | rev  | \$8,995,000  | 7+9    | *      |
| 12        | Marina Del R | ley                                   |     |                      |        | Lease  | 16-110612 |        | 11-2          | 526 AMALFI DR                 | rev  | \$8,195,000  | 6+6    | *      |
| 16-157640 | 11-1         | 13243 FIJI WAY #K                     | NEW | \$4,350              | 2+3    | p.208  | 16-131116 |        | 11-2          | 1807 CHASTAIN PKY             | rev  | \$4,900,000  | 6+7    | p.212  |
| 13        | Palms - Mar  | Vista                                 |     |                      | Single | Family | 16-138806 | 630J5  | 11-2          | 16056 AIGLON ST               | rev  | \$4,265,000  | 5+4.5  | p.212  |
| 16-160368 | 11-2         | 3203 SELBY AVE                        | NEW | \$2,800,000          | 5+5.5  | p.208  | 15        | Pacifi | ic Pa         | lisades                       |      | Со           | ndo /  | Co-op  |
|           | 11-2         | 12923 WARREN AVE                      | NEW | \$2,475,000          | 4+4    | p.208  | 16-160402 |        | 11-2          | 16137 W SUNSET #202           | NEW  | \$745,000    | 2+2    | p.212  |
| 16-160480 | 11-2         | 3025 BARRY AVE                        | NEW | \$1,695,000          | 4+3    | p.208  | 16-151960 |        | 11-2          | 1686 MICHAEL LN               | rev  | \$1,375,000  | 3+3.5  | p.212  |
| 16-160618 | 11-2         | 4316 LINDBLADE DR                     | NEW | \$1,695,000          | 6+4    | p.208  | 16-138150 |        | 11-2          | 17350 W. SUNSET #201          | rev  | \$1,349,000  | 3+3    | p.183  |
| 16-160144 | 11-2         | 12300 CLOVER AVE                      | NEW | \$1,645,000          | 4+3    | p.208  | 16-138150 |        | 11-2          | 17350 W SUNSET #201           | rev  | \$1,349,000  | 3+3    | p.213  |
|           | 672 D2 11-2  | 3647 PURDUE AVE                       | NEW | \$1,485,000          | 3+2    | p.209  | 15        | Pacifi | ic Pa         | lisades                       |      |              |        | Lease  |
| 16-159954 | 11-2         | X 3759 MOORE ST                       | rev | \$1,895,000          | 3+3    | *      | 16-160012 |        | 11-2          | 1122 EL MEDIO AVE             | NEW  | \$7,200      | 4+2    | p.213  |
| 16-159954 | 5-7          | 3759 MOORE ST                         | rev | \$1,895,000          | 3+3    | *      | 16        | Mid L  | os Ai         | ngeles                        |      |              | Single | Family |
| 16-154698 | 11-2         | 3612 TILDEN AVE                       | rev | \$1,365,000          | 3+3    | *      | 16-160432 |        | 11-2          | 5510 SMILEY DR                | NEW  | \$635,000    | 2+2    | *      |
| 13        | Palms - Mar  | Vista                                 |     | Co                   | ndo /  | Со-ор  |           |        | 11-2          | 2223 S DUNSMUIR AVE           | NEW  | \$575,000    | 2+1    | p.213  |
|           | 11-2         | 11818 COURTLEIGH DR, UNIT 201         | NEW |                      | 2+2    | p.209  | 18        | Hanc   | ock           | Park-Wilshire                 |      |              | Single | Family |
| 16-159346 | 1-4          | 3636 JASMINE AVE #402                 | NEW | \$649,000            | 2+2    | p.209  | 16-160026 |        | 11-2          | X121 N JUNE ST                | NEW  | \$5,625,000  | 5+6.5  | p.213  |
| 16-159712 | 11-2         | 10021 TABOR ST #305                   | rev | \$650,000            | 2+2    | *      |           | 633/G  | <b>1</b> 11-2 | 250 S PLYMOUTH BLV            | NEW  | \$4,100,000  | 5+5    | p.213  |
| 14        | Santa Monic  | a                                     |     |                      | Single | Familv | 16-160632 |        | 11-2          | ₽639 N JUNE ST                | NEW  | \$3,189,000  | 5+5    | p.213  |
| 16-159680 | 11-2         | 443 LINCOLN BLVD                      | NEW | \$3,349,000          |        | *      |           |        | 11-2          | 440 N CITRUS AVE              | NEW  | \$1,699,000  | 3+2    | p.213  |
|           | 11-2         | 609 11TH ST                           | NEW | \$3,195,000          | 3+1.75 | p.209  | 16-157678 |        | 11-2          | 205 N BEACHWOOD DR            | NEW  | \$1,695,000  | 3+2    | p.213  |
| 16-146028 | 11-2         | 2260 27TH ST                          | NEW | \$2,299,000          | 4+3    | p.209  |           |        | 11-2          | 359 S ORANGE DR               | NEW  | \$1,679,000  | 4+5    | p.213  |
| 16-160642 | 11-2         | 3316 PEARL ST                         |     | \$1,695,000          | 4+2    | p.209  | 16-154758 |        | 11-2          | 820 N JUNE ST                 |      | \$1,549,000  | 3+3    | p.213  |
| 16-152300 | 11-2         | 739 20TH ST                           | red | \$5,595,000          | 6+6    | p.209  |           |        | 11-2          | 922 3RD AVE                   | NEW* | \$985,000    | 4+2    | *      |
| 16-156632 | 11-2         | 455 21ST PL                           | rev | \$6,495,000          | 6+9    | p.209  | 16-159884 | 593H7  |               | 642 N GRAMERCY PL             |      | \$939,000    | 3+3.5  | p.214  |
| 16-154718 | 11-2         | 421 23RD ST                           | rev | \$5,995,000          | 5+6    | p.147  |           |        | 11-2          | 5742 6TH AVE                  |      | \$409,000    | 3+2    | p.214  |
| 16-154718 | 11-2         | 421 23RD ST                           | rev | \$5,995,000          | 5+6    | p.209  | 16-152552 |        | 11-2          | 165 S HUDSON AVE              |      | \$10,700,000 |        | *      |
| 16-122746 | 11-2         | 416 18TH ST                           | rev | \$4,950,000          |        | p.209  | 16-149618 |        | 11-2<br>11-2  | 74 FREMONT PLACE              |      | \$6,995,000  |        | p.214  |
|           |              | · · ·                                 |     |                      |        |        |           |        |               |                               |      |              |        | ·····  |