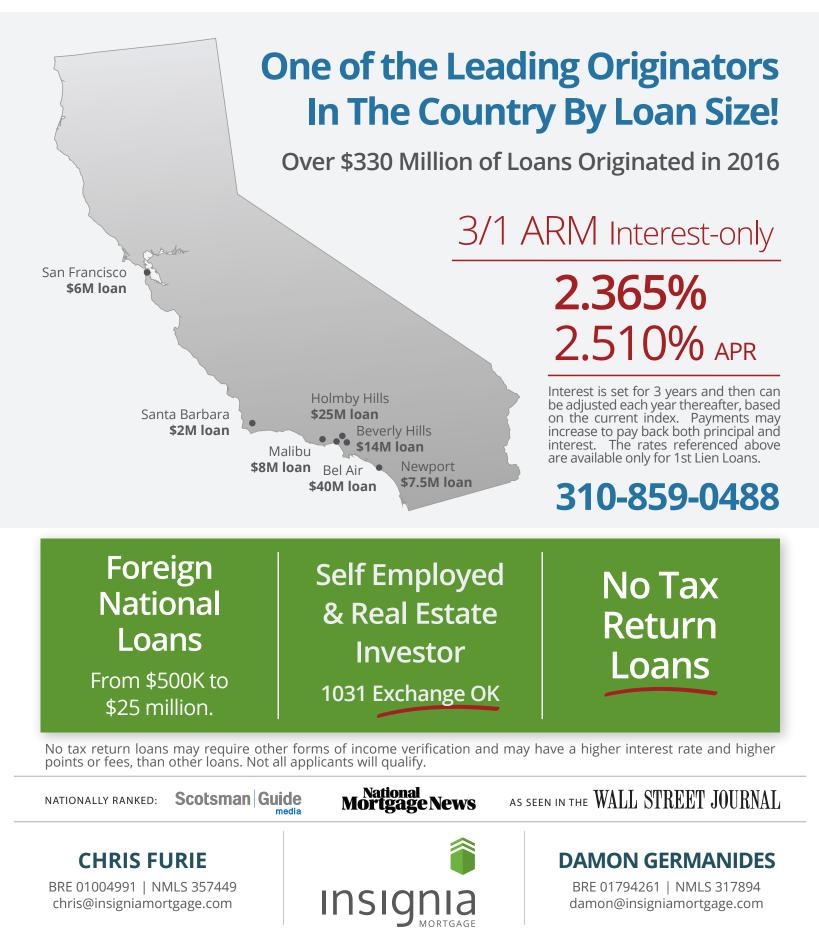

#### 162 | TUESDAY, SEPTEMBER 13, 2016

|           | EFRESHMENTS  |                                       |     |                      | TUE    | ESDA   | Y OP      | ΈN     | HO            | <b>USE DIRECTORY</b>          |      |              |        |        |
|-----------|--------------|---------------------------------------|-----|----------------------|--------|--------|-----------|--------|---------------|-------------------------------|------|--------------|--------|--------|
|           | EMLSPRO™ OPE |                                       |     |                      |        |        |           |        |               |                               |      |              |        |        |
| 16-160348 | 11-2         | X7915 NORTON AVE #3/8                 |     | \$797,500            | 2+1    | p.206  | 16-152900 |        | 12-2          | 607 26TH ST                   | rev  | \$3,950,000  | 6+7    | p.210  |
| 16-160328 | 11-2         | 1323 N HAYWORTH AVE #E                |     | \$649,000            | 1+1    | p.206  | 16-127842 |        | 11-2          | 927 26TH ST                   | rev  | \$3,150,000  | 7+6    | *      |
|           | 11-2         | 1248 N FLORES ST, UNIT 2              |     | \$625,000            | 1+1    | p.206  |           | Santc  |               |                               |      |              |        | Co-op  |
|           | 11-2         | 1248 N FLORES STREET #2               |     | \$625,000            | 1+1    | *      | 16-157808 |        | 11-2          | X 123 GEORGINA AVE #5         |      | \$2,490,000  | 2+3    | p.210  |
| 16-160558 | 11-2         | 1248 N FLORES ST #2                   |     | \$625,000            | 1+1    | *      | 16-157652 |        | 11-2          | ×2203 3RD ST #6               |      | \$2,185,000  | 2+3    | p.210  |
|           | 11-2         | 1412 N CRESCENT HEIGHTS BLV, UNIT 104 | NEW |                      | 2+1.5  | p.206  |           |        | 11-2          | P812 EUCLID ST, UNIT C        |      | \$1,699,000  | 2+2.5  | p.210  |
| 16-159788 | 11-2         | 1200 N FLORES ST #306                 | rev | \$695,000            | 2+2    | *      | 16-160048 | 631E7  | 11-2          | 812 EUCLID ST #C              |      | \$1,699,000  | 2+3    | *      |
| 16-141420 | 11-2         | 837 N WEST KNOLL DR #220              | rev | \$469,000            | 1+1    | p.206  | 16-148574 |        | 11-2          | 1013 10TH ST #6               |      | \$1,275,000  | 2+3    | p.210  |
| _         | West Hollywo |                                       |     |                      |        | Lease  |           | 671    | 11-2          | X 1010 CALIFORNIA AVE, UNIT 1 | NEW  | \$1,149,000  | 2+2    | p.210  |
| 16-160198 | 12-2         | 1155 N LA CIENEGA BLVD #314           | NEW | \$4,195              | 2+2    | *      | 16-159966 |        | 11-2          | 1247 10TH ST #6               | NEW  | \$995,000    | 2+2    | p.210  |
| 11 `      | Venice       |                                       |     |                      | Single | Family |           |        | 11-2          | 1144 10TH ST, UNIT 3          | NEW  | \$975,000    | 2+2    | p.210  |
| 16-159662 | 11-2         | X613 SANTA CLARA AVE                  |     | \$4,775,000          | 4+4.5  | p.206  | 16-160576 |        | 11-2          | 2405 34TH ST #4               | NEW  | \$799,000    | 3+2.5  | p.210  |
| 16-160270 | 11-2         | 2413 WILSON AVE                       | NEW | \$3,850,000          | 4+4    | p.206  | 16-159986 |        | 11-2          | 1328 FRANKLIN ST #3           | NEW  | \$689,000    | 2+2    | p.210  |
| 16-159762 | 11-2         | 248 BERNARD AVE                       | NEW | \$3,795,000          | 3+4    | p.206  |           |        | 11-2          | 1231 9TH ST, UNIT 4           | NEW  | \$579,000    | 1+1    | p.211  |
| 16-160204 | 11-2         | 🗙 1257 PALMS BLVD                     | NEW | \$3,425,000          | 4+4.5  | p.207  | 16-144224 |        | 11-2          | 2607 2ND ST #1                | red  | \$1,850,000  | 2+3    | p.211  |
|           | 11-2         | 2004 LOUELLA AVE                      | NEW | \$3,100,000          | 0+0    | p.207  | 16-136022 | 671/C  | <b>1</b> 11-2 | 701 OCEAN AVENUE #303         | rev  | \$6,595,000  | 3+3    | p.211  |
| 16-146272 | 11-2         | 2905 STRONGS DR                       | NEW | \$2,995,000          | 4+4    | p.207  | 14        | Santc  | ı Mor         | nica                          |      |              |        | Lease  |
| 16-159754 | 11-2         | 2421 LOUELLA AVE                      | NEW | \$2,395,000          | 4+4    | p.207  | 16-160452 |        | 11-2          | 1131 HARVARD ST               | NEW  | \$7,900      | 3+3    | *      |
| 16-158666 | 11-2         | 2409 CLOY AVE                         | NEW | \$1,425,000          | 3+2    | p.207  | 16-159388 |        | 11-2          | 1617 SUNSET AVE               | NEW  | \$6,900      | 4+3    | p.211  |
| 16-158882 | 11-2         | 618 6TH AVE                           | rev | \$3,895,000          | 4+4    | *      | 16-142410 |        | 12-2          | 116 FRASER AVE                | rev  | \$14,500     | 4+2    | p.211  |
| 16-137972 | 11-2         | 2018 LOUELLA AVE                      | rev | \$2,995,000          | 4+5    | p.207  | 15        | Pacifi | ic Pa         | lisades                       |      |              | Single | Family |
| 16-159860 | 11-2         | 548 BROADWAY ST                       | rev | \$2,495,000          | 3+3    | *      |           |        | 11-2          | 1669 SAN ONOFRE DR            | NEW  | \$25,995,000 | 7+10   | p.211  |
| 16-137510 | 11:30-2      | 846 CALIFORNIA AVE                    | rev | \$1, <b>487</b> ,000 | 3+3    | p.207  | 16-157428 |        | 11-2          | X200 TOYOPA DR                | NEW  | \$20,000,000 | 7+10   | *      |
| 11        | Venice       |                                       |     | Сс                   | ndo /  | Со-ор  |           |        | 11-2          | 15926 ALCIMA AVE              | NEW  | \$13,995,000 | 8+10   | p.211  |
| 16-152094 | 11-2         | 235 MAIN ST #218                      | NEW | \$1,050,000          | 2+2    | p.207  |           |        | 11-2          | 17876 VICINO WAY              | NEW  | \$5,950,000  | 3+3    | p.211  |
| 16-141702 | 11-2         | 661 BROADWAY ST                       | rev | \$2,950,000          | 4+4    | p.207  | 16-137906 |        | 11-2          | 1014 GLENHAVEN DR             | NEW  | \$4,495,000  | 3+2.5  | p.211  |
| 12        | Marina Del R | ley                                   |     |                      | Single | Family |           |        | 11-2          | 🎗 1099 VISTA GRANDE DR        | NEW  | \$4,395,000  | 4+3.5  | p.211  |
| 16-159386 | 11-2         | X 5405 VIA DONTE                      | NEW | \$3,950,000          | 4+5    | p.207  |           |        | 11-2          | X765 OCAMPO DR                | NEW  | \$4,195,000  | 3+3.5  | p.212  |
| 16-159406 | 11-2         | 135 LIGHTHOUSE MALL                   | NEW | \$2,795,000          | 5+6    | p.154  | 16-129956 |        | 11-2          | 16824 LIVORNO DR              | NEW  | \$4,095,000  | 5+7    | p.212  |
|           | 11-2         | X980 HARBOR CROSSING LN               | NEW | \$2,795,000          | 4+3    | p.208  |           |        | 11-2          | 545 CATALONIA AVENUE          | NEW* | \$2,895,000  | 4+5    | *      |
| 12        | Marina Del R | ley                                   |     | Сс                   | ndo /  | Co-op  |           |        | 11-2          | X394 ARNO WAY                 | NEW  | \$2,498,000  | 3+3    | p.212  |
| 16-160652 | 11-2         | X4211 REDWOOD AVE #412                | NEW | \$1,035,000          | 2+2    | p.208  |           |        | 11-2          | 1019 LAS PULGAS RD            | NEW  | \$1,995,000  | 4+2    | p.212  |
| 16-159652 | 11-2         | 4342 REDWOOD AVE #C203                | NEW | \$965,000            | 2+2    | p.208  |           |        | 11-2          | 926 BIENVENEDA AVE            | NEW  | \$1,650,000  | 3+2    | p.212  |
| 16-140712 | 11-2         | 4778 LA VILLA MARINA #C               | NEW | \$809,000            | 2+2.5  | p.208  | 16-129566 |        | 11-2          | 761 SWARTHMORE AVE            | red  | \$4,750,000  | 6+5.5  | p.212  |
| 16-159372 | 11-2         | 4215 GLENCOE AVE #226                 | NEW | \$799,000            | 2+2    | *      | 16-143976 |        | 11-2          | 770 PASEO MIRAMAR             | rev  | \$8,995,000  | 7+9    | *      |
| 12        | Marina Del R | ley                                   |     |                      |        | Lease  | 16-110612 |        | 11-2          | 526 AMALFI DR                 | rev  | \$8,195,000  | 6+6    | *      |
| 16-157640 | 11-1         | 13243 FIJI WAY #K                     | NEW | \$4,350              | 2+3    | p.208  | 16-131116 |        | 11-2          | 1807 CHASTAIN PKY             | rev  | \$4,900,000  | 6+7    | p.212  |
| 13        | Palms - Mar  | Vista                                 |     |                      | Single | Family | 16-138806 | 630J5  | 11-2          | 16056 AIGLON ST               | rev  | \$4,265,000  | 5+4.5  | p.212  |
| 16-160368 | 11-2         | 3203 SELBY AVE                        | NEW | \$2,800,000          | 5+5.5  | p.208  | 15        | Pacifi | ic Pa         | lisades                       |      | Со           | ndo /  | Co-op  |
|           | 11-2         | 12923 WARREN AVE                      | NEW | \$2,475,000          | 4+4    | p.208  | 16-160402 |        | 11-2          | 16137 W SUNSET #202           | NEW  | \$745,000    | 2+2    | p.212  |
| 16-160480 | 11-2         | 3025 BARRY AVE                        | NEW | \$1,695,000          | 4+3    | p.208  | 16-151960 |        | 11-2          | 1686 MICHAEL LN               | rev  | \$1,375,000  | 3+3.5  | p.212  |
| 16-160618 | 11-2         | 4316 LINDBLADE DR                     | NEW | \$1,695,000          | 6+4    | p.208  | 16-138150 |        | 11-2          | 17350 W. SUNSET #201          | rev  | \$1,349,000  | 3+3    | p.183  |
| 16-160144 | 11-2         | 12300 CLOVER AVE                      | NEW | \$1,645,000          | 4+3    | p.208  | 16-138150 |        | 11-2          | 17350 W SUNSET #201           | rev  | \$1,349,000  | 3+3    | p.213  |
|           | 672 D2 11-2  | 3647 PURDUE AVE                       | NEW | \$1,485,000          | 3+2    | p.209  | 15        | Pacifi | ic Pa         | lisades                       |      |              |        | Lease  |
| 16-159954 | 11-2         | X 3759 MOORE ST                       | rev | \$1,895,000          | 3+3    | *      | 16-160012 |        | 11-2          | 1122 EL MEDIO AVE             | NEW  | \$7,200      | 4+2    | p.213  |
| 16-159954 | 5-7          | 3759 MOORE ST                         | rev | \$1,895,000          | 3+3    | *      | 16        | Mid L  | os Ai         | ngeles                        |      |              | Single | Family |
| 16-154698 | 11-2         | 3612 TILDEN AVE                       | rev | \$1,365,000          | 3+3    | *      | 16-160432 |        | 11-2          | 5510 SMILEY DR                | NEW  | \$635,000    | 2+2    | *      |
| 13        | Palms - Mar  | Vista                                 |     | Co                   | ndo /  | Со-ор  |           |        | 11-2          | 2223 S DUNSMUIR AVE           | NEW  | \$575,000    | 2+1    | p.213  |
|           | 11-2         | 11818 COURTLEIGH DR, UNIT 201         | NEW |                      | 2+2    | p.209  | 18        | Hanc   | ock           | Park-Wilshire                 |      |              | Single | Family |
| 16-159346 | 1-4          | 3636 JASMINE AVE #402                 | NEW | \$649,000            | 2+2    | p.209  | 16-160026 |        | 11-2          | X121 N JUNE ST                | NEW  | \$5,625,000  | 5+6.5  | p.213  |
| 16-159712 | 11-2         | 10021 TABOR ST #305                   | rev | \$650,000            | 2+2    | *      |           | 633/G  | <b>1</b> 11-2 | 250 S PLYMOUTH BLV            | NEW  | \$4,100,000  | 5+5    | p.213  |
| 14        | Santa Monic  | a                                     |     |                      | Single | Familv | 16-160632 |        | 11-2          | ₽639 N JUNE ST                | NEW  | \$3,189,000  | 5+5    | p.213  |
| 16-159680 | 11-2         | 443 LINCOLN BLVD                      | NEW | \$3,349,000          |        | *      |           |        | 11-2          | 440 N CITRUS AVE              | NEW  | \$1,699,000  | 3+2    | p.213  |
|           | 11-2         | 609 11TH ST                           | NEW | \$3,195,000          | 3+1.75 | p.209  | 16-157678 |        | 11-2          | 205 N BEACHWOOD DR            | NEW  | \$1,695,000  | 3+2    | p.213  |
| 16-146028 | 11-2         | 2260 27TH ST                          | NEW | \$2,299,000          | 4+3    | p.209  |           |        | 11-2          | 359 S ORANGE DR               | NEW  | \$1,679,000  | 4+5    | p.213  |
| 16-160642 | 11-2         | 3316 PEARL ST                         |     | \$1,695,000          | 4+2    | p.209  | 16-154758 |        | 11-2          | 820 N JUNE ST                 |      | \$1,549,000  | 3+3    | p.213  |
| 16-152300 | 11-2         | 739 20TH ST                           | red | \$5,595,000          | 6+6    | p.209  |           |        | 11-2          | 922 3RD AVE                   | NEW* | \$985,000    | 4+2    | *      |
| 16-156632 | 11-2         | 455 21ST PL                           | rev | \$6,495,000          | 6+9    | p.209  | 16-159884 | 593H7  |               | 642 N GRAMERCY PL             |      | \$939,000    | 3+3.5  | p.214  |
| 16-154718 | 11-2         | 421 23RD ST                           | rev | \$5,995,000          | 5+6    | p.147  |           |        | 11-2          | 5742 6TH AVE                  |      | \$409,000    | 3+2    | p.214  |
| 16-154718 | 11-2         | 421 23RD ST                           | rev | \$5,995,000          | 5+6    | p.209  | 16-152552 |        | 11-2          | 165 S HUDSON AVE              |      | \$10,700,000 |        | *      |
| 16-122746 | 11-2         | 416 18TH ST                           | rev | \$4,950,000          |        | p.209  | 16-149618 |        | 11-2<br>11-2  | 74 FREMONT PLACE              |      | \$6,995,000  |        | p.214  |
|           |              | · · ·                                 |     |                      |        |        |           |        |               |                               |      |              |        | ·····  |