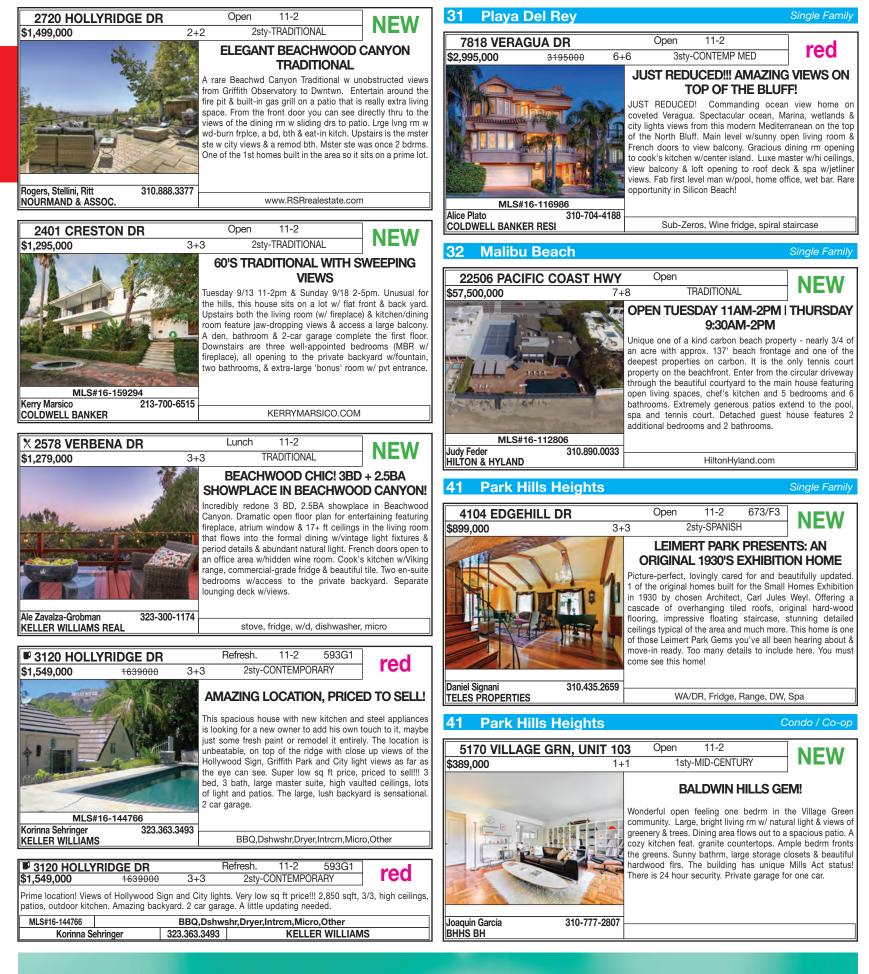

#### 162 | TUESDAY, SEPTEMBER 13, 2016

|           | EFRESHMENTS  |                                       |     |                      | TUE    | ESDA   | Y OP      | ΈN     | HO            | <b>USE DIRECTORY</b>          |      |              |        |        |
|-----------|--------------|---------------------------------------|-----|----------------------|--------|--------|-----------|--------|---------------|-------------------------------|------|--------------|--------|--------|
|           | EMLSPRO™ OPE |                                       |     |                      |        |        |           |        |               |                               |      |              |        |        |
| 16-160348 | 11-2         | X7915 NORTON AVE #3/8                 |     | \$797,500            | 2+1    | p.206  | 16-152900 |        | 12-2          | 607 26TH ST                   | rev  | \$3,950,000  | 6+7    | p.210  |
| 16-160328 | 11-2         | 1323 N HAYWORTH AVE #E                |     | \$649,000            | 1+1    | p.206  | 16-127842 |        | 11-2          | 927 26TH ST                   | rev  | \$3,150,000  | 7+6    | *      |
|           | 11-2         | 1248 N FLORES ST, UNIT 2              |     | \$625,000            | 1+1    | p.206  |           | Santc  |               |                               |      |              |        | Co-op  |
|           | 11-2         | 1248 N FLORES STREET #2               |     | \$625,000            | 1+1    | *      | 16-157808 |        | 11-2          | X 123 GEORGINA AVE #5         |      | \$2,490,000  | 2+3    | p.210  |
| 16-160558 | 11-2         | 1248 N FLORES ST #2                   |     | \$625,000            | 1+1    | *      | 16-157652 |        | 11-2          | ×2203 3RD ST #6               |      | \$2,185,000  | 2+3    | p.210  |
|           | 11-2         | 1412 N CRESCENT HEIGHTS BLV, UNIT 104 | NEW |                      | 2+1.5  | p.206  |           |        | 11-2          | P812 EUCLID ST, UNIT C        |      | \$1,699,000  | 2+2.5  | p.210  |
| 16-159788 | 11-2         | 1200 N FLORES ST #306                 | rev | \$695,000            | 2+2    | *      | 16-160048 | 631E7  | 11-2          | 812 EUCLID ST #C              |      | \$1,699,000  | 2+3    | *      |
| 16-141420 | 11-2         | 837 N WEST KNOLL DR #220              | rev | \$469,000            | 1+1    | p.206  | 16-148574 |        | 11-2          | 1013 10TH ST #6               |      | \$1,275,000  | 2+3    | p.210  |
| _         | West Hollywo |                                       |     |                      |        | Lease  |           | 671    | 11-2          | X 1010 CALIFORNIA AVE, UNIT 1 | NEW  | \$1,149,000  | 2+2    | p.210  |
| 16-160198 | 12-2         | 1155 N LA CIENEGA BLVD #314           | NEW | \$4,195              | 2+2    | *      | 16-159966 |        | 11-2          | 1247 10TH ST #6               | NEW  | \$995,000    | 2+2    | p.210  |
| 11 `      | Venice       |                                       |     |                      | Single | Family |           |        | 11-2          | 1144 10TH ST, UNIT 3          | NEW  | \$975,000    | 2+2    | p.210  |
| 16-159662 | 11-2         | X613 SANTA CLARA AVE                  |     | \$4,775,000          | 4+4.5  | p.206  | 16-160576 |        | 11-2          | 2405 34TH ST #4               | NEW  | \$799,000    | 3+2.5  | p.210  |
| 16-160270 | 11-2         | 2413 WILSON AVE                       | NEW | \$3,850,000          | 4+4    | p.206  | 16-159986 |        | 11-2          | 1328 FRANKLIN ST #3           | NEW  | \$689,000    | 2+2    | p.210  |
| 16-159762 | 11-2         | 248 BERNARD AVE                       | NEW | \$3,795,000          | 3+4    | p.206  |           |        | 11-2          | 1231 9TH ST, UNIT 4           | NEW  | \$579,000    | 1+1    | p.211  |
| 16-160204 | 11-2         | 🗙 1257 PALMS BLVD                     | NEW | \$3,425,000          | 4+4.5  | p.207  | 16-144224 |        | 11-2          | 2607 2ND ST #1                | red  | \$1,850,000  | 2+3    | p.211  |
|           | 11-2         | 2004 LOUELLA AVE                      | NEW | \$3,100,000          | 0+0    | p.207  | 16-136022 | 671/C  | <b>1</b> 11-2 | 701 OCEAN AVENUE #303         | rev  | \$6,595,000  | 3+3    | p.211  |
| 16-146272 | 11-2         | 2905 STRONGS DR                       | NEW | \$2,995,000          | 4+4    | p.207  | 14        | Santc  | ı Mor         | nica                          |      |              |        | Lease  |
| 16-159754 | 11-2         | 2421 LOUELLA AVE                      | NEW | \$2,395,000          | 4+4    | p.207  | 16-160452 |        | 11-2          | 1131 HARVARD ST               | NEW  | \$7,900      | 3+3    | *      |
| 16-158666 | 11-2         | 2409 CLOY AVE                         | NEW | \$1,425,000          | 3+2    | p.207  | 16-159388 |        | 11-2          | 1617 SUNSET AVE               | NEW  | \$6,900      | 4+3    | p.211  |
| 16-158882 | 11-2         | 618 6TH AVE                           | rev | \$3,895,000          | 4+4    | *      | 16-142410 |        | 12-2          | 116 FRASER AVE                | rev  | \$14,500     | 4+2    | p.211  |
| 16-137972 | 11-2         | 2018 LOUELLA AVE                      | rev | \$2,995,000          | 4+5    | p.207  | 15        | Pacifi | ic Pa         | lisades                       |      |              | Single | Family |
| 16-159860 | 11-2         | 548 BROADWAY ST                       | rev | \$2,495,000          | 3+3    | *      |           |        | 11-2          | 1669 SAN ONOFRE DR            | NEW  | \$25,995,000 | 7+10   | p.211  |
| 16-137510 | 11:30-2      | 846 CALIFORNIA AVE                    | rev | \$1, <b>487</b> ,000 | 3+3    | p.207  | 16-157428 |        | 11-2          | X200 TOYOPA DR                | NEW  | \$20,000,000 | 7+10   | *      |
| 11        | Venice       |                                       |     | Сс                   | ndo /  | Со-ор  |           |        | 11-2          | 15926 ALCIMA AVE              | NEW  | \$13,995,000 | 8+10   | p.211  |
| 16-152094 | 11-2         | 235 MAIN ST #218                      | NEW | \$1,050,000          | 2+2    | p.207  |           |        | 11-2          | 17876 VICINO WAY              | NEW  | \$5,950,000  | 3+3    | p.211  |
| 16-141702 | 11-2         | 661 BROADWAY ST                       | rev | \$2,950,000          | 4+4    | p.207  | 16-137906 |        | 11-2          | 1014 GLENHAVEN DR             | NEW  | \$4,495,000  | 3+2.5  | p.211  |
| 12        | Marina Del R | ley                                   |     |                      | Single | Family |           |        | 11-2          | 🎗 1099 VISTA GRANDE DR        | NEW  | \$4,395,000  | 4+3.5  | p.211  |
| 16-159386 | 11-2         | X 5405 VIA DONTE                      | NEW | \$3,950,000          | 4+5    | p.207  |           |        | 11-2          | X765 OCAMPO DR                | NEW  | \$4,195,000  | 3+3.5  | p.212  |
| 16-159406 | 11-2         | 135 LIGHTHOUSE MALL                   | NEW | \$2,795,000          | 5+6    | p.154  | 16-129956 |        | 11-2          | 16824 LIVORNO DR              | NEW  | \$4,095,000  | 5+7    | p.212  |
|           | 11-2         | X980 HARBOR CROSSING LN               | NEW | \$2,795,000          | 4+3    | p.208  |           |        | 11-2          | 545 CATALONIA AVENUE          | NEW* | \$2,895,000  | 4+5    | *      |
| 12        | Marina Del R | ley                                   |     | Сс                   | ndo /  | Co-op  |           |        | 11-2          | X394 ARNO WAY                 | NEW  | \$2,498,000  | 3+3    | p.212  |
| 16-160652 | 11-2         | X4211 REDWOOD AVE #412                | NEW | \$1,035,000          | 2+2    | p.208  |           |        | 11-2          | 1019 LAS PULGAS RD            | NEW  | \$1,995,000  | 4+2    | p.212  |
| 16-159652 | 11-2         | 4342 REDWOOD AVE #C203                | NEW | \$965,000            | 2+2    | p.208  |           |        | 11-2          | 926 BIENVENEDA AVE            | NEW  | \$1,650,000  | 3+2    | p.212  |
| 16-140712 | 11-2         | 4778 LA VILLA MARINA #C               | NEW | \$809,000            | 2+2.5  | p.208  | 16-129566 |        | 11-2          | 761 SWARTHMORE AVE            | red  | \$4,750,000  | 6+5.5  | p.212  |
| 16-159372 | 11-2         | 4215 GLENCOE AVE #226                 | NEW | \$799,000            | 2+2    | *      | 16-143976 |        | 11-2          | 770 PASEO MIRAMAR             | rev  | \$8,995,000  | 7+9    | *      |
| 12        | Marina Del R | ley                                   |     |                      |        | Lease  | 16-110612 |        | 11-2          | 526 AMALFI DR                 | rev  | \$8,195,000  | 6+6    | *      |
| 16-157640 | 11-1         | 13243 FIJI WAY #K                     | NEW | \$4,350              | 2+3    | p.208  | 16-131116 |        | 11-2          | 1807 CHASTAIN PKY             | rev  | \$4,900,000  | 6+7    | p.212  |
| 13        | Palms - Mar  | Vista                                 |     |                      | Single | Family | 16-138806 | 630J5  | 11-2          | 16056 AIGLON ST               | rev  | \$4,265,000  | 5+4.5  | p.212  |
| 16-160368 | 11-2         | 3203 SELBY AVE                        | NEW | \$2,800,000          | 5+5.5  | p.208  | 15        | Pacifi | ic Pa         | lisades                       |      | Со           | ndo /  | Co-op  |
|           | 11-2         | 12923 WARREN AVE                      | NEW | \$2,475,000          | 4+4    | p.208  | 16-160402 |        | 11-2          | 16137 W SUNSET #202           | NEW  | \$745,000    | 2+2    | p.212  |
| 16-160480 | 11-2         | 3025 BARRY AVE                        | NEW | \$1,695,000          | 4+3    | p.208  | 16-151960 |        | 11-2          | 1686 MICHAEL LN               | rev  | \$1,375,000  | 3+3.5  | p.212  |
| 16-160618 | 11-2         | 4316 LINDBLADE DR                     | NEW | \$1,695,000          | 6+4    | p.208  | 16-138150 |        | 11-2          | 17350 W. SUNSET #201          | rev  | \$1,349,000  | 3+3    | p.183  |
| 16-160144 | 11-2         | 12300 CLOVER AVE                      | NEW | \$1,645,000          | 4+3    | p.208  | 16-138150 |        | 11-2          | 17350 W SUNSET #201           | rev  | \$1,349,000  | 3+3    | p.213  |
|           | 672 D2 11-2  | 3647 PURDUE AVE                       | NEW | \$1,485,000          | 3+2    | p.209  | 15        | Pacifi | ic Pa         | lisades                       |      |              |        | Lease  |
| 16-159954 | 11-2         | X 3759 MOORE ST                       | rev | \$1,895,000          | 3+3    | *      | 16-160012 |        | 11-2          | 1122 EL MEDIO AVE             | NEW  | \$7,200      | 4+2    | p.213  |
| 16-159954 | 5-7          | 3759 MOORE ST                         | rev | \$1,895,000          | 3+3    | *      | 16        | Mid L  | os Ai         | ngeles                        |      |              | Single | Family |
| 16-154698 | 11-2         | 3612 TILDEN AVE                       | rev | \$1,365,000          | 3+3    | *      | 16-160432 |        | 11-2          | 5510 SMILEY DR                | NEW  | \$635,000    | 2+2    | *      |
| 13        | Palms - Mar  | Vista                                 |     | Co                   | ndo /  | Со-ор  |           |        | 11-2          | 2223 S DUNSMUIR AVE           | NEW  | \$575,000    | 2+1    | p.213  |
|           | 11-2         | 11818 COURTLEIGH DR, UNIT 201         | NEW |                      | 2+2    | p.209  | 18        | Hanc   | ock           | Park-Wilshire                 |      |              | Single | Family |
| 16-159346 | 1-4          | 3636 JASMINE AVE #402                 | NEW | \$649,000            | 2+2    | p.209  | 16-160026 |        | 11-2          | X121 N JUNE ST                | NEW  | \$5,625,000  | 5+6.5  | p.213  |
| 16-159712 | 11-2         | 10021 TABOR ST #305                   | rev | \$650,000            | 2+2    | *      |           | 633/G  | <b>1</b> 11-2 | 250 S PLYMOUTH BLV            | NEW  | \$4,100,000  | 5+5    | p.213  |
| 14        | Santa Monic  | a                                     |     |                      | Single | Familv | 16-160632 |        | 11-2          | ₽639 N JUNE ST                | NEW  | \$3,189,000  | 5+5    | p.213  |
| 16-159680 | 11-2         | 443 LINCOLN BLVD                      | NEW | \$3,349,000          |        | *      |           |        | 11-2          | 440 N CITRUS AVE              | NEW  | \$1,699,000  | 3+2    | p.213  |
|           | 11-2         | 609 11TH ST                           | NEW | \$3,195,000          | 3+1.75 | p.209  | 16-157678 |        | 11-2          | 205 N BEACHWOOD DR            | NEW  | \$1,695,000  | 3+2    | p.213  |
| 16-146028 | 11-2         | 2260 27TH ST                          | NEW | \$2,299,000          | 4+3    | p.209  |           |        | 11-2          | 359 S ORANGE DR               | NEW  | \$1,679,000  | 4+5    | p.213  |
| 16-160642 | 11-2         | 3316 PEARL ST                         |     | \$1,695,000          | 4+2    | p.209  | 16-154758 |        | 11-2          | 820 N JUNE ST                 |      | \$1,549,000  | 3+3    | p.213  |
| 16-152300 | 11-2         | 739 20TH ST                           | red | \$5,595,000          | 6+6    | p.209  |           |        | 11-2          | 922 3RD AVE                   | NEW* | \$985,000    | 4+2    | *      |
| 16-156632 | 11-2         | 455 21ST PL                           | rev | \$6,495,000          | 6+9    | p.209  | 16-159884 | 593H7  |               | 642 N GRAMERCY PL             |      | \$939,000    | 3+3.5  | p.214  |
| 16-154718 | 11-2         | 421 23RD ST                           | rev | \$5,995,000          | 5+6    | p.147  |           |        | 11-2          | 5742 6TH AVE                  |      | \$409,000    | 3+2    | p.214  |
| 16-154718 | 11-2         | 421 23RD ST                           | rev | \$5,995,000          | 5+6    | p.209  | 16-152552 |        | 11-2          | 165 S HUDSON AVE              |      | \$10,700,000 |        | *      |
| 16-122746 | 11-2         | 416 18TH ST                           | rev | \$4,950,000          |        | p.209  | 16-149618 |        | 11-2<br>11-2  | 74 FREMONT PLACE              |      | \$6,995,000  |        | p.214  |
|           |              | · · ·                                 |     |                      |        |        |           |        |               |                               |      |              |        | ·····  |