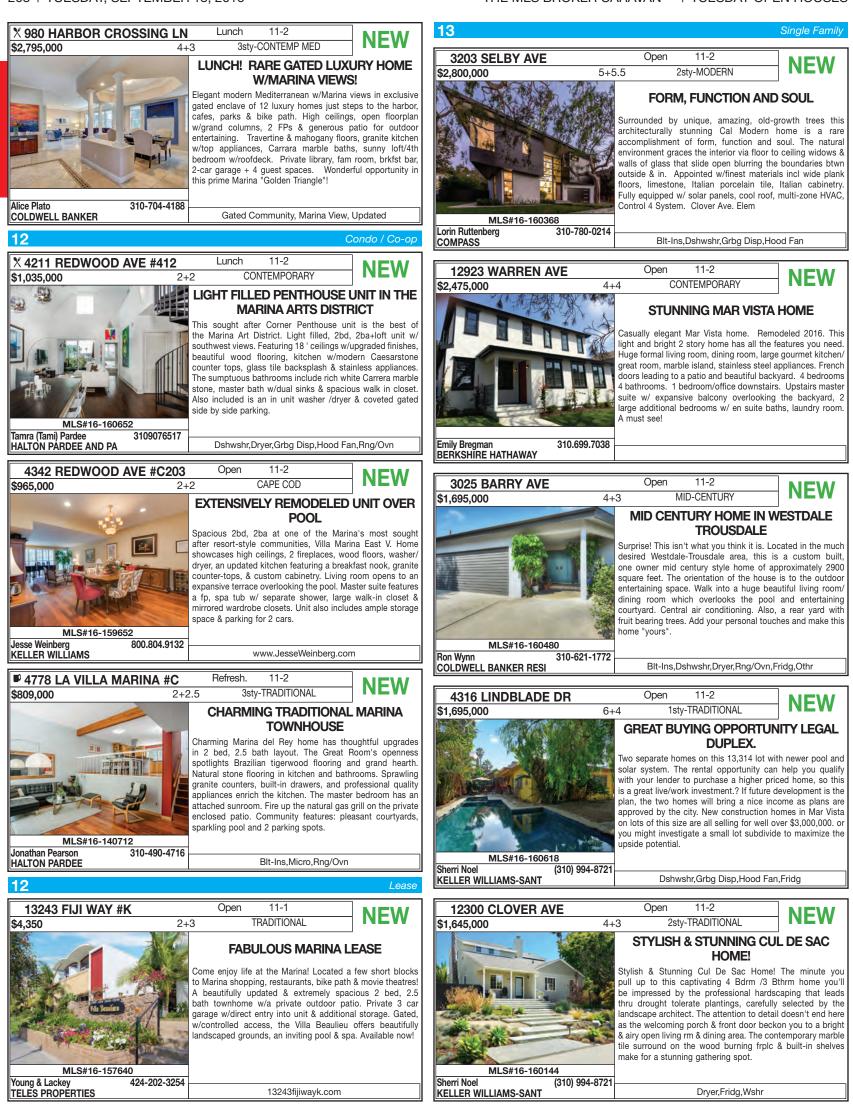

#### 162 | TUESDAY, SEPTEMBER 13, 2016

|           | EFRESHMENTS  |                                       |     |                      | TUE    | ESDA   | Y OP      | ΈN     | HO            | <b>USE DIRECTORY</b>          |      |              |        |        |
|-----------|--------------|---------------------------------------|-----|----------------------|--------|--------|-----------|--------|---------------|-------------------------------|------|--------------|--------|--------|
|           | EMLSPRO™ OPE |                                       |     |                      |        |        |           |        |               |                               |      |              |        |        |
| 16-160348 | 11-2         | X7915 NORTON AVE #3/8                 |     | \$797,500            | 2+1    | p.206  | 16-152900 |        | 12-2          | 607 26TH ST                   | rev  | \$3,950,000  | 6+7    | p.210  |
| 16-160328 | 11-2         | 1323 N HAYWORTH AVE #E                |     | \$649,000            | 1+1    | p.206  | 16-127842 |        | 11-2          | 927 26TH ST                   | rev  | \$3,150,000  | 7+6    | *      |
|           | 11-2         | 1248 N FLORES ST, UNIT 2              |     | \$625,000            | 1+1    | p.206  |           | Santc  |               |                               |      |              |        | Co-op  |
|           | 11-2         | 1248 N FLORES STREET #2               |     | \$625,000            | 1+1    | *      | 16-157808 |        | 11-2          | X 123 GEORGINA AVE #5         |      | \$2,490,000  | 2+3    | p.210  |
| 16-160558 | 11-2         | 1248 N FLORES ST #2                   |     | \$625,000            | 1+1    | *      | 16-157652 |        | 11-2          | ×2203 3RD ST #6               |      | \$2,185,000  | 2+3    | p.210  |
|           | 11-2         | 1412 N CRESCENT HEIGHTS BLV, UNIT 104 | NEW |                      | 2+1.5  | p.206  |           |        | 11-2          | P812 EUCLID ST, UNIT C        |      | \$1,699,000  | 2+2.5  | p.210  |
| 16-159788 | 11-2         | 1200 N FLORES ST #306                 | rev | \$695,000            | 2+2    | *      | 16-160048 | 631E7  | 11-2          | 812 EUCLID ST #C              |      | \$1,699,000  | 2+3    | *      |
| 16-141420 | 11-2         | 837 N WEST KNOLL DR #220              | rev | \$469,000            | 1+1    | p.206  | 16-148574 |        | 11-2          | 1013 10TH ST #6               |      | \$1,275,000  | 2+3    | p.210  |
| _         | West Hollywo |                                       |     |                      |        | Lease  |           | 671    | 11-2          | X 1010 CALIFORNIA AVE, UNIT 1 | NEW  | \$1,149,000  | 2+2    | p.210  |
| 16-160198 | 12-2         | 1155 N LA CIENEGA BLVD #314           | NEW | \$4,195              | 2+2    | *      | 16-159966 |        | 11-2          | 1247 10TH ST #6               | NEW  | \$995,000    | 2+2    | p.210  |
| 11 `      | Venice       |                                       |     |                      | Single | Family |           |        | 11-2          | 1144 10TH ST, UNIT 3          | NEW  | \$975,000    | 2+2    | p.210  |
| 16-159662 | 11-2         | X613 SANTA CLARA AVE                  |     | \$4,775,000          | 4+4.5  | p.206  | 16-160576 |        | 11-2          | 2405 34TH ST #4               | NEW  | \$799,000    | 3+2.5  | p.210  |
| 16-160270 | 11-2         | 2413 WILSON AVE                       | NEW | \$3,850,000          | 4+4    | p.206  | 16-159986 |        | 11-2          | 1328 FRANKLIN ST #3           | NEW  | \$689,000    | 2+2    | p.210  |
| 16-159762 | 11-2         | 248 BERNARD AVE                       | NEW | \$3,795,000          | 3+4    | p.206  |           |        | 11-2          | 1231 9TH ST, UNIT 4           | NEW  | \$579,000    | 1+1    | p.211  |
| 16-160204 | 11-2         | 🗙 1257 PALMS BLVD                     | NEW | \$3,425,000          | 4+4.5  | p.207  | 16-144224 |        | 11-2          | 2607 2ND ST #1                | red  | \$1,850,000  | 2+3    | p.211  |
|           | 11-2         | 2004 LOUELLA AVE                      | NEW | \$3,100,000          | 0+0    | p.207  | 16-136022 | 671/C  | <b>1</b> 11-2 | 701 OCEAN AVENUE #303         | rev  | \$6,595,000  | 3+3    | p.211  |
| 16-146272 | 11-2         | 2905 STRONGS DR                       | NEW | \$2,995,000          | 4+4    | p.207  | 14        | Santc  | ı Mor         | nica                          |      |              |        | Lease  |
| 16-159754 | 11-2         | 2421 LOUELLA AVE                      | NEW | \$2,395,000          | 4+4    | p.207  | 16-160452 |        | 11-2          | 1131 HARVARD ST               | NEW  | \$7,900      | 3+3    | *      |
| 16-158666 | 11-2         | 2409 CLOY AVE                         | NEW | \$1,425,000          | 3+2    | p.207  | 16-159388 |        | 11-2          | 1617 SUNSET AVE               | NEW  | \$6,900      | 4+3    | p.211  |
| 16-158882 | 11-2         | 618 6TH AVE                           | rev | \$3,895,000          | 4+4    | *      | 16-142410 |        | 12-2          | 116 FRASER AVE                | rev  | \$14,500     | 4+2    | p.211  |
| 16-137972 | 11-2         | 2018 LOUELLA AVE                      | rev | \$2,995,000          | 4+5    | p.207  | 15        | Pacifi | ic Pa         | lisades                       |      |              | Single | Family |
| 16-159860 | 11-2         | 548 BROADWAY ST                       | rev | \$2,495,000          | 3+3    | *      |           |        | 11-2          | 1669 SAN ONOFRE DR            | NEW  | \$25,995,000 | 7+10   | p.211  |
| 16-137510 | 11:30-2      | 846 CALIFORNIA AVE                    | rev | \$1, <b>487</b> ,000 | 3+3    | p.207  | 16-157428 |        | 11-2          | X200 TOYOPA DR                | NEW  | \$20,000,000 | 7+10   | *      |
| 11        | Venice       |                                       |     | Сс                   | ndo /  | Со-ор  |           |        | 11-2          | 15926 ALCIMA AVE              | NEW  | \$13,995,000 | 8+10   | p.211  |
| 16-152094 | 11-2         | 235 MAIN ST #218                      | NEW | \$1,050,000          | 2+2    | p.207  |           |        | 11-2          | 17876 VICINO WAY              | NEW  | \$5,950,000  | 3+3    | p.211  |
| 16-141702 | 11-2         | 661 BROADWAY ST                       | rev | \$2,950,000          | 4+4    | p.207  | 16-137906 |        | 11-2          | 1014 GLENHAVEN DR             | NEW  | \$4,495,000  | 3+2.5  | p.211  |
| 12        | Marina Del R | ley                                   |     |                      | Single | Family |           |        | 11-2          | 🎗 1099 VISTA GRANDE DR        | NEW  | \$4,395,000  | 4+3.5  | p.211  |
| 16-159386 | 11-2         | X 5405 VIA DONTE                      | NEW | \$3,950,000          | 4+5    | p.207  |           |        | 11-2          | X765 OCAMPO DR                | NEW  | \$4,195,000  | 3+3.5  | p.212  |
| 16-159406 | 11-2         | 135 LIGHTHOUSE MALL                   | NEW | \$2,795,000          | 5+6    | p.154  | 16-129956 |        | 11-2          | 16824 LIVORNO DR              | NEW  | \$4,095,000  | 5+7    | p.212  |
|           | 11-2         | X980 HARBOR CROSSING LN               | NEW | \$2,795,000          | 4+3    | p.208  |           |        | 11-2          | 545 CATALONIA AVENUE          | NEW* | \$2,895,000  | 4+5    | *      |
| 12        | Marina Del R | ley                                   |     | Сс                   | ndo /  | Co-op  |           |        | 11-2          | X394 ARNO WAY                 | NEW  | \$2,498,000  | 3+3    | p.212  |
| 16-160652 | 11-2         | X4211 REDWOOD AVE #412                | NEW | \$1,035,000          | 2+2    | p.208  |           |        | 11-2          | 1019 LAS PULGAS RD            | NEW  | \$1,995,000  | 4+2    | p.212  |
| 16-159652 | 11-2         | 4342 REDWOOD AVE #C203                | NEW | \$965,000            | 2+2    | p.208  |           |        | 11-2          | 926 BIENVENEDA AVE            | NEW  | \$1,650,000  | 3+2    | p.212  |
| 16-140712 | 11-2         | 4778 LA VILLA MARINA #C               | NEW | \$809,000            | 2+2.5  | p.208  | 16-129566 |        | 11-2          | 761 SWARTHMORE AVE            | red  | \$4,750,000  | 6+5.5  | p.212  |
| 16-159372 | 11-2         | 4215 GLENCOE AVE #226                 | NEW | \$799,000            | 2+2    | *      | 16-143976 |        | 11-2          | 770 PASEO MIRAMAR             | rev  | \$8,995,000  | 7+9    | *      |
| 12        | Marina Del R | ley                                   |     |                      |        | Lease  | 16-110612 |        | 11-2          | 526 AMALFI DR                 | rev  | \$8,195,000  | 6+6    | *      |
| 16-157640 | 11-1         | 13243 FIJI WAY #K                     | NEW | \$4,350              | 2+3    | p.208  | 16-131116 |        | 11-2          | 1807 CHASTAIN PKY             | rev  | \$4,900,000  | 6+7    | p.212  |
| 13        | Palms - Mar  | Vista                                 |     |                      | Single | Family | 16-138806 | 630J5  | 11-2          | 16056 AIGLON ST               | rev  | \$4,265,000  | 5+4.5  | p.212  |
| 16-160368 | 11-2         | 3203 SELBY AVE                        | NEW | \$2,800,000          | 5+5.5  | p.208  | 15        | Pacifi | ic Pa         | lisades                       |      | Со           | ndo /  | Co-op  |
|           | 11-2         | 12923 WARREN AVE                      | NEW | \$2,475,000          | 4+4    | p.208  | 16-160402 |        | 11-2          | 16137 W SUNSET #202           | NEW  | \$745,000    | 2+2    | p.212  |
| 16-160480 | 11-2         | 3025 BARRY AVE                        | NEW | \$1,695,000          | 4+3    | p.208  | 16-151960 |        | 11-2          | 1686 MICHAEL LN               | rev  | \$1,375,000  | 3+3.5  | p.212  |
| 16-160618 | 11-2         | 4316 LINDBLADE DR                     | NEW | \$1,695,000          | 6+4    | p.208  | 16-138150 |        | 11-2          | 17350 W. SUNSET #201          | rev  | \$1,349,000  | 3+3    | p.183  |
| 16-160144 | 11-2         | 12300 CLOVER AVE                      | NEW | \$1,645,000          | 4+3    | p.208  | 16-138150 |        | 11-2          | 17350 W SUNSET #201           | rev  | \$1,349,000  | 3+3    | p.213  |
|           | 672 D2 11-2  | 3647 PURDUE AVE                       | NEW | \$1,485,000          | 3+2    | p.209  | 15        | Pacifi | ic Pa         | lisades                       |      |              |        | Lease  |
| 16-159954 | 11-2         | X 3759 MOORE ST                       | rev | \$1,895,000          | 3+3    | *      | 16-160012 |        | 11-2          | 1122 EL MEDIO AVE             | NEW  | \$7,200      | 4+2    | p.213  |
| 16-159954 | 5-7          | 3759 MOORE ST                         | rev | \$1,895,000          | 3+3    | *      | 16        | Mid L  | os Ai         | ngeles                        |      |              | Single | Family |
| 16-154698 | 11-2         | 3612 TILDEN AVE                       | rev | \$1,365,000          | 3+3    | *      | 16-160432 |        | 11-2          | 5510 SMILEY DR                | NEW  | \$635,000    | 2+2    | *      |
| 13        | Palms - Mar  | Vista                                 |     | Co                   | ndo /  | Со-ор  |           |        | 11-2          | 2223 S DUNSMUIR AVE           | NEW  | \$575,000    | 2+1    | p.213  |
|           | 11-2         | 11818 COURTLEIGH DR, UNIT 201         | NEW |                      | 2+2    | p.209  | 18        | Hanc   | ock           | Park-Wilshire                 |      |              | Single | Family |
| 16-159346 | 1-4          | 3636 JASMINE AVE #402                 | NEW | \$649,000            | 2+2    | p.209  | 16-160026 |        | 11-2          | X121 N JUNE ST                | NEW  | \$5,625,000  | 5+6.5  | p.213  |
| 16-159712 | 11-2         | 10021 TABOR ST #305                   | rev | \$650,000            | 2+2    | *      |           | 633/G  | <b>1</b> 11-2 | 250 S PLYMOUTH BLV            | NEW  | \$4,100,000  | 5+5    | p.213  |
| 14        | Santa Monic  | a                                     |     |                      | Single | Familv | 16-160632 |        | 11-2          | ₽639 N JUNE ST                | NEW  | \$3,189,000  | 5+5    | p.213  |
| 16-159680 | 11-2         | 443 LINCOLN BLVD                      | NEW | \$3,349,000          |        | *      |           |        | 11-2          | 440 N CITRUS AVE              | NEW  | \$1,699,000  | 3+2    | p.213  |
|           | 11-2         | 609 11TH ST                           | NEW | \$3,195,000          | 3+1.75 | p.209  | 16-157678 |        | 11-2          | 205 N BEACHWOOD DR            | NEW  | \$1,695,000  | 3+2    | p.213  |
| 16-146028 | 11-2         | 2260 27TH ST                          | NEW | \$2,299,000          | 4+3    | p.209  |           |        | 11-2          | 359 S ORANGE DR               | NEW  | \$1,679,000  | 4+5    | p.213  |
| 16-160642 | 11-2         | 3316 PEARL ST                         |     | \$1,695,000          | 4+2    | p.209  | 16-154758 |        | 11-2          | 820 N JUNE ST                 |      | \$1,549,000  | 3+3    | p.213  |
| 16-152300 | 11-2         | 739 20TH ST                           | red | \$5,595,000          | 6+6    | p.209  |           |        | 11-2          | 922 3RD AVE                   | NEW* | \$985,000    | 4+2    | *      |
| 16-156632 | 11-2         | 455 21ST PL                           | rev | \$6,495,000          | 6+9    | p.209  | 16-159884 | 593H7  |               | 642 N GRAMERCY PL             |      | \$939,000    | 3+3.5  | p.214  |
| 16-154718 | 11-2         | 421 23RD ST                           | rev | \$5,995,000          | 5+6    | p.147  |           |        | 11-2          | 5742 6TH AVE                  |      | \$409,000    | 3+2    | p.214  |
| 16-154718 | 11-2         | 421 23RD ST                           | rev | \$5,995,000          | 5+6    | p.209  | 16-152552 |        | 11-2          | 165 S HUDSON AVE              |      | \$10,700,000 |        | *      |
| 16-122746 | 11-2         | 416 18TH ST                           | rev | \$4,950,000          |        | p.209  | 16-149618 |        | 11-2<br>11-2  | 74 FREMONT PLACE              |      | \$6,995,000  |        | p.214  |
|           |              | · · ·                                 |     |                      |        |        |           |        |               |                               |      |              |        | ·····  |