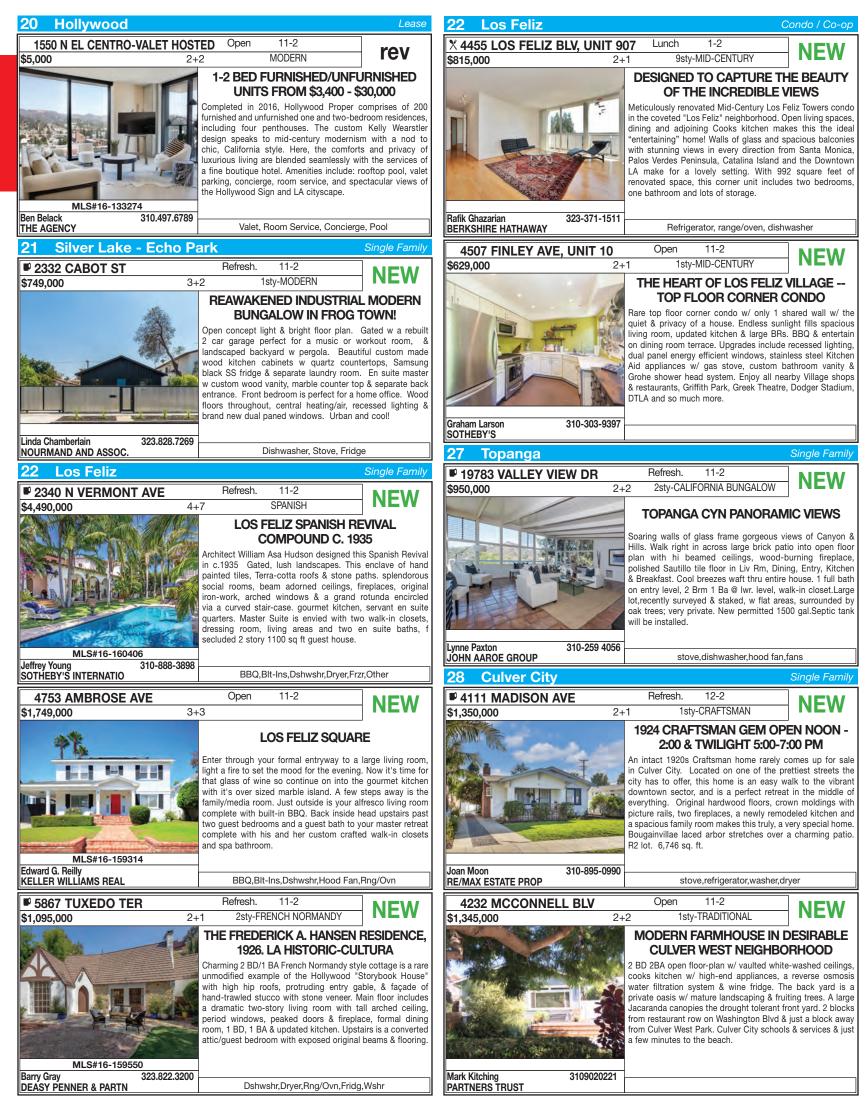

#### 162 | TUESDAY, SEPTEMBER 13, 2016

|           | EFRESHMENTS  |                                       |     |                      | TUE    | ESDA   | Y OP      | ΈN     | HO            | <b>USE DIRECTORY</b>          |      |              |        |        |
|-----------|--------------|---------------------------------------|-----|----------------------|--------|--------|-----------|--------|---------------|-------------------------------|------|--------------|--------|--------|
|           | EMLSPRO™ OPE |                                       |     |                      |        |        |           |        |               |                               |      |              |        |        |
| 16-160348 | 11-2         | X7915 NORTON AVE #3/8                 |     | \$797,500            | 2+1    | p.206  | 16-152900 |        | 12-2          | 607 26TH ST                   | rev  | \$3,950,000  | 6+7    | p.210  |
| 16-160328 | 11-2         | 1323 N HAYWORTH AVE #E                |     | \$649,000            | 1+1    | p.206  | 16-127842 |        | 11-2          | 927 26TH ST                   | rev  | \$3,150,000  | 7+6    | *      |
|           | 11-2         | 1248 N FLORES ST, UNIT 2              |     | \$625,000            | 1+1    | p.206  |           | Santc  |               |                               |      |              |        | Co-op  |
|           | 11-2         | 1248 N FLORES STREET #2               |     | \$625,000            | 1+1    | *      | 16-157808 |        | 11-2          | X 123 GEORGINA AVE #5         |      | \$2,490,000  | 2+3    | p.210  |
| 16-160558 | 11-2         | 1248 N FLORES ST #2                   |     | \$625,000            | 1+1    | *      | 16-157652 |        | 11-2          | ×2203 3RD ST #6               |      | \$2,185,000  | 2+3    | p.210  |
|           | 11-2         | 1412 N CRESCENT HEIGHTS BLV, UNIT 104 | NEW |                      | 2+1.5  | p.206  |           |        | 11-2          | P812 EUCLID ST, UNIT C        |      | \$1,699,000  | 2+2.5  | p.210  |
| 16-159788 | 11-2         | 1200 N FLORES ST #306                 | rev | \$695,000            | 2+2    | *      | 16-160048 | 631E7  | 11-2          | 812 EUCLID ST #C              |      | \$1,699,000  | 2+3    | *      |
| 16-141420 | 11-2         | 837 N WEST KNOLL DR #220              | rev | \$469,000            | 1+1    | p.206  | 16-148574 |        | 11-2          | 1013 10TH ST #6               |      | \$1,275,000  | 2+3    | p.210  |
| _         | West Hollywo |                                       |     |                      |        | Lease  |           | 671    | 11-2          | X 1010 CALIFORNIA AVE, UNIT 1 | NEW  | \$1,149,000  | 2+2    | p.210  |
| 16-160198 | 12-2         | 1155 N LA CIENEGA BLVD #314           | NEW | \$4,195              | 2+2    | *      | 16-159966 |        | 11-2          | 1247 10TH ST #6               | NEW  | \$995,000    | 2+2    | p.210  |
| 11 `      | Venice       |                                       |     |                      | Single | Family |           |        | 11-2          | 1144 10TH ST, UNIT 3          | NEW  | \$975,000    | 2+2    | p.210  |
| 16-159662 | 11-2         | X613 SANTA CLARA AVE                  |     | \$4,775,000          | 4+4.5  | p.206  | 16-160576 |        | 11-2          | 2405 34TH ST #4               | NEW  | \$799,000    | 3+2.5  | p.210  |
| 16-160270 | 11-2         | 2413 WILSON AVE                       | NEW | \$3,850,000          | 4+4    | p.206  | 16-159986 |        | 11-2          | 1328 FRANKLIN ST #3           | NEW  | \$689,000    | 2+2    | p.210  |
| 16-159762 | 11-2         | 248 BERNARD AVE                       | NEW | \$3,795,000          | 3+4    | p.206  |           |        | 11-2          | 1231 9TH ST, UNIT 4           | NEW  | \$579,000    | 1+1    | p.211  |
| 16-160204 | 11-2         | 🗙 1257 PALMS BLVD                     | NEW | \$3,425,000          | 4+4.5  | p.207  | 16-144224 |        | 11-2          | 2607 2ND ST #1                | red  | \$1,850,000  | 2+3    | p.211  |
|           | 11-2         | 2004 LOUELLA AVE                      | NEW | \$3,100,000          | 0+0    | p.207  | 16-136022 | 671/C  | <b>1</b> 11-2 | 701 OCEAN AVENUE #303         | rev  | \$6,595,000  | 3+3    | p.211  |
| 16-146272 | 11-2         | 2905 STRONGS DR                       | NEW | \$2,995,000          | 4+4    | p.207  | 14        | Santc  | ı Mor         | nica                          |      |              |        | Lease  |
| 16-159754 | 11-2         | 2421 LOUELLA AVE                      | NEW | \$2,395,000          | 4+4    | p.207  | 16-160452 |        | 11-2          | 1131 HARVARD ST               | NEW  | \$7,900      | 3+3    | *      |
| 16-158666 | 11-2         | 2409 CLOY AVE                         | NEW | \$1,425,000          | 3+2    | p.207  | 16-159388 |        | 11-2          | 1617 SUNSET AVE               | NEW  | \$6,900      | 4+3    | p.211  |
| 16-158882 | 11-2         | 618 6TH AVE                           | rev | \$3,895,000          | 4+4    | *      | 16-142410 |        | 12-2          | 116 FRASER AVE                | rev  | \$14,500     | 4+2    | p.211  |
| 16-137972 | 11-2         | 2018 LOUELLA AVE                      | rev | \$2,995,000          | 4+5    | p.207  | 15        | Pacifi | ic Pa         | lisades                       |      |              | Single | Family |
| 16-159860 | 11-2         | 548 BROADWAY ST                       | rev | \$2,495,000          | 3+3    | *      |           |        | 11-2          | 1669 SAN ONOFRE DR            | NEW  | \$25,995,000 | 7+10   | p.211  |
| 16-137510 | 11:30-2      | 846 CALIFORNIA AVE                    | rev | \$1, <b>487</b> ,000 | 3+3    | p.207  | 16-157428 |        | 11-2          | X200 TOYOPA DR                | NEW  | \$20,000,000 | 7+10   | *      |
| 11        | Venice       |                                       |     | Сс                   | ndo /  | Со-ор  |           |        | 11-2          | 15926 ALCIMA AVE              | NEW  | \$13,995,000 | 8+10   | p.211  |
| 16-152094 | 11-2         | 235 MAIN ST #218                      | NEW | \$1,050,000          | 2+2    | p.207  |           |        | 11-2          | 17876 VICINO WAY              | NEW  | \$5,950,000  | 3+3    | p.211  |
| 16-141702 | 11-2         | 661 BROADWAY ST                       | rev | \$2,950,000          | 4+4    | p.207  | 16-137906 |        | 11-2          | 1014 GLENHAVEN DR             | NEW  | \$4,495,000  | 3+2.5  | p.211  |
| 12        | Marina Del R | ley                                   |     |                      | Single | Family |           |        | 11-2          | 🎗 1099 VISTA GRANDE DR        | NEW  | \$4,395,000  | 4+3.5  | p.211  |
| 16-159386 | 11-2         | X 5405 VIA DONTE                      | NEW | \$3,950,000          | 4+5    | p.207  |           |        | 11-2          | X765 OCAMPO DR                | NEW  | \$4,195,000  | 3+3.5  | p.212  |
| 16-159406 | 11-2         | 135 LIGHTHOUSE MALL                   | NEW | \$2,795,000          | 5+6    | p.154  | 16-129956 |        | 11-2          | 16824 LIVORNO DR              | NEW  | \$4,095,000  | 5+7    | p.212  |
|           | 11-2         | X980 HARBOR CROSSING LN               | NEW | \$2,795,000          | 4+3    | p.208  |           |        | 11-2          | 545 CATALONIA AVENUE          | NEW* | \$2,895,000  | 4+5    | *      |
| 12        | Marina Del R | ley                                   |     | Сс                   | ndo /  | Co-op  |           |        | 11-2          | X394 ARNO WAY                 | NEW  | \$2,498,000  | 3+3    | p.212  |
| 16-160652 | 11-2         | X4211 REDWOOD AVE #412                | NEW | \$1,035,000          | 2+2    | p.208  |           |        | 11-2          | 1019 LAS PULGAS RD            | NEW  | \$1,995,000  | 4+2    | p.212  |
| 16-159652 | 11-2         | 4342 REDWOOD AVE #C203                | NEW | \$965,000            | 2+2    | p.208  |           |        | 11-2          | 926 BIENVENEDA AVE            | NEW  | \$1,650,000  | 3+2    | p.212  |
| 16-140712 | 11-2         | 4778 LA VILLA MARINA #C               | NEW | \$809,000            | 2+2.5  | p.208  | 16-129566 |        | 11-2          | 761 SWARTHMORE AVE            | red  | \$4,750,000  | 6+5.5  | p.212  |
| 16-159372 | 11-2         | 4215 GLENCOE AVE #226                 | NEW | \$799,000            | 2+2    | *      | 16-143976 |        | 11-2          | 770 PASEO MIRAMAR             | rev  | \$8,995,000  | 7+9    | *      |
| 12        | Marina Del R | ley                                   |     |                      |        | Lease  | 16-110612 |        | 11-2          | 526 AMALFI DR                 | rev  | \$8,195,000  | 6+6    | *      |
| 16-157640 | 11-1         | 13243 FIJI WAY #K                     | NEW | \$4,350              | 2+3    | p.208  | 16-131116 |        | 11-2          | 1807 CHASTAIN PKY             | rev  | \$4,900,000  | 6+7    | p.212  |
| 13        | Palms - Mar  | Vista                                 |     |                      | Single | Family | 16-138806 | 630J5  | 11-2          | 16056 AIGLON ST               | rev  | \$4,265,000  | 5+4.5  | p.212  |
| 16-160368 | 11-2         | 3203 SELBY AVE                        | NEW | \$2,800,000          | 5+5.5  | p.208  | 15        | Pacifi | ic Pa         | lisades                       |      | Со           | ndo /  | Co-op  |
|           | 11-2         | 12923 WARREN AVE                      | NEW | \$2,475,000          | 4+4    | p.208  | 16-160402 |        | 11-2          | 16137 W SUNSET #202           | NEW  | \$745,000    | 2+2    | p.212  |
| 16-160480 | 11-2         | 3025 BARRY AVE                        | NEW | \$1,695,000          | 4+3    | p.208  | 16-151960 |        | 11-2          | 1686 MICHAEL LN               | rev  | \$1,375,000  | 3+3.5  | p.212  |
| 16-160618 | 11-2         | 4316 LINDBLADE DR                     | NEW | \$1,695,000          | 6+4    | p.208  | 16-138150 |        | 11-2          | 17350 W. SUNSET #201          | rev  | \$1,349,000  | 3+3    | p.183  |
| 16-160144 | 11-2         | 12300 CLOVER AVE                      | NEW | \$1,645,000          | 4+3    | p.208  | 16-138150 |        | 11-2          | 17350 W SUNSET #201           | rev  | \$1,349,000  | 3+3    | p.213  |
|           | 672 D2 11-2  | 3647 PURDUE AVE                       | NEW | \$1,485,000          | 3+2    | p.209  | 15        | Pacifi | ic Pa         | lisades                       |      |              |        | Lease  |
| 16-159954 | 11-2         | X 3759 MOORE ST                       | rev | \$1,895,000          | 3+3    | *      | 16-160012 |        | 11-2          | 1122 EL MEDIO AVE             | NEW  | \$7,200      | 4+2    | p.213  |
| 16-159954 | 5-7          | 3759 MOORE ST                         | rev | \$1,895,000          | 3+3    | *      | 16        | Mid L  | os Ai         | ngeles                        |      |              | Single | Family |
| 16-154698 | 11-2         | 3612 TILDEN AVE                       | rev | \$1,365,000          | 3+3    | *      | 16-160432 |        | 11-2          | 5510 SMILEY DR                | NEW  | \$635,000    | 2+2    | *      |
| 13        | Palms - Mar  | Vista                                 |     | Co                   | ndo /  | Со-ор  |           |        | 11-2          | 2223 S DUNSMUIR AVE           | NEW  | \$575,000    | 2+1    | p.213  |
|           | 11-2         | 11818 COURTLEIGH DR, UNIT 201         | NEW |                      | 2+2    | p.209  | 18        | Hanc   | ock           | Park-Wilshire                 |      |              | Single | Family |
| 16-159346 | 1-4          | 3636 JASMINE AVE #402                 | NEW | \$649,000            | 2+2    | p.209  | 16-160026 |        | 11-2          | X121 N JUNE ST                | NEW  | \$5,625,000  | 5+6.5  | p.213  |
| 16-159712 | 11-2         | 10021 TABOR ST #305                   | rev | \$650,000            | 2+2    | *      |           | 633/G  | <b>1</b> 11-2 | 250 S PLYMOUTH BLV            | NEW  | \$4,100,000  | 5+5    | p.213  |
| 14        | Santa Monic  | a                                     |     |                      | Single | Familv | 16-160632 |        | 11-2          | ₽639 N JUNE ST                | NEW  | \$3,189,000  | 5+5    | p.213  |
| 16-159680 | 11-2         | 443 LINCOLN BLVD                      | NEW | \$3,349,000          |        | *      |           |        | 11-2          | 440 N CITRUS AVE              | NEW  | \$1,699,000  | 3+2    | p.213  |
|           | 11-2         | 609 11TH ST                           | NEW | \$3,195,000          | 3+1.75 | p.209  | 16-157678 |        | 11-2          | 205 N BEACHWOOD DR            | NEW  | \$1,695,000  | 3+2    | p.213  |
| 16-146028 | 11-2         | 2260 27TH ST                          | NEW | \$2,299,000          | 4+3    | p.209  |           |        | 11-2          | 359 S ORANGE DR               | NEW  | \$1,679,000  | 4+5    | p.213  |
| 16-160642 | 11-2         | 3316 PEARL ST                         |     | \$1,695,000          | 4+2    | p.209  | 16-154758 |        | 11-2          | 820 N JUNE ST                 |      | \$1,549,000  | 3+3    | p.213  |
| 16-152300 | 11-2         | 739 20TH ST                           | red | \$5,595,000          | 6+6    | p.209  |           |        | 11-2          | 922 3RD AVE                   | NEW* | \$985,000    | 4+2    | *      |
| 16-156632 | 11-2         | 455 21ST PL                           | rev | \$6,495,000          | 6+9    | p.209  | 16-159884 | 593H7  |               | 642 N GRAMERCY PL             |      | \$939,000    | 3+3.5  | p.214  |
| 16-154718 | 11-2         | 421 23RD ST                           | rev | \$5,995,000          | 5+6    | p.147  |           |        | 11-2          | 5742 6TH AVE                  |      | \$409,000    | 3+2    | p.214  |
| 16-154718 | 11-2         | 421 23RD ST                           | rev | \$5,995,000          | 5+6    | p.209  | 16-152552 |        | 11-2          | 165 S HUDSON AVE              |      | \$10,700,000 |        | *      |
| 16-122746 | 11-2         | 416 18TH ST                           | rev | \$4,950,000          |        | p.209  | 16-149618 |        | 11-2<br>11-2  | 74 FREMONT PLACE              |      | \$6,995,000  |        | p.214  |
|           |              | · · ·                                 |     |                      |        |        |           |        |               |                               |      |              |        | ·····  |