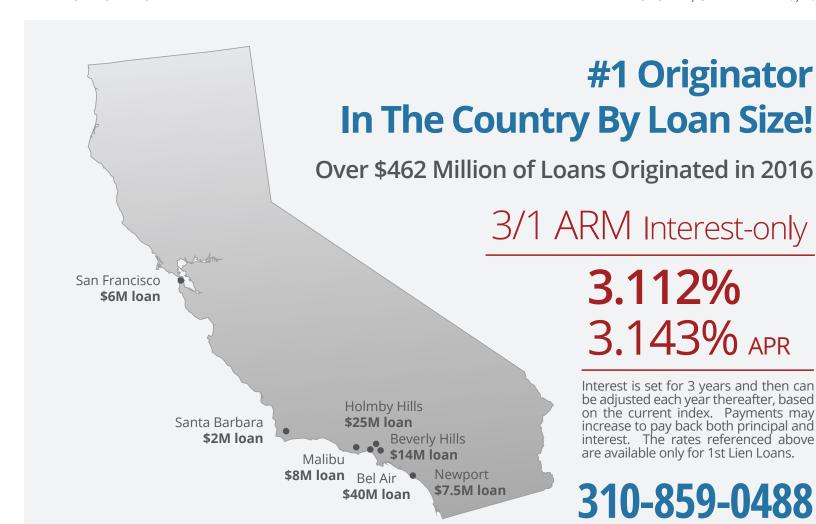

Foreign National Loans

From \$500K to \$25 million.

Self Employed & Real Estate Investor

No Tax Return Loans

No tax return loans may require other forms of income verification and may have a higher interest rate and higher points or fees, than other loans. Not all applicants will qualify.

1031 Exchange OK

NATIONALLY RANKED:

Scotsman Guide

National Mortgage News

AS SEEN IN THE WALL STREET JOURNAL