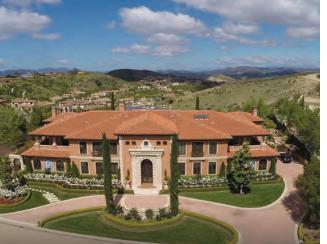

# TUSCAN VILLA

# 4517 Woodley Ave, Encino | \$4,350,000 Open Friday | Sept 8th 11am - 2pm Open Tuesday | Sept 12th 11am - 2pm

Beautiful gated Tuscan Villa with circular drive. This warm and wonderful 5 bed, 6.5 bath home offers hickory wood floors, high beamed ceilings, and 6 fireplaces. A master suite fit for a De Medici. The ultimate gourmet cook's kitchen opens to a double family room and to all outdoor amenities. The home hosts a wonderful screening room and executive office. Patios and sitting area galore, sandy beach entry pool and spa, outdoor kitchen with fireplace, 3 room guest house, and grassy yard. Crestron security system with cameras. For the most demanding of buyers, a home built with quality in every aspect.