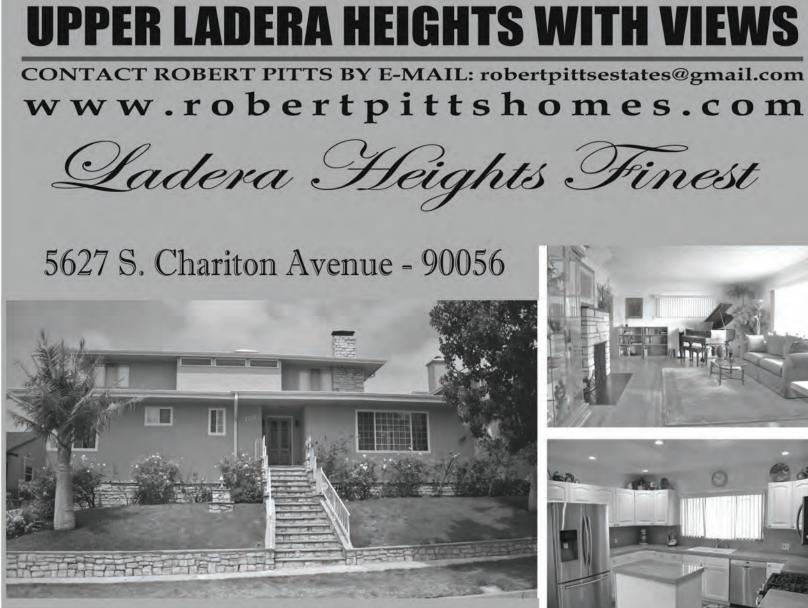

cense No.01881589

# JUST LISTED 4707 2nd Avenue



### NEW REMODELED HOME FEATURES

- 4 Bedrooms + 2 Baths
- Living room with decorative fireplace and crown moldings
- Dining room
- Laminated hardwood floors
- Great curb appeal
- Kitchen with all built in appliances, Cort counter tops and custom Venice Cream Maple cabinets
- Crown moldings and recessed lighting
- Living square feet 1,354
- Lot size square feet 6,501





# OFFERED at \$695,000



Do You Have REAL ESTATE PLANS FOR 2017?

ARE YOU CONSIDERING YOUR OPTIONS TO SCALE DOWN, MOVE UP, BUILD NEW, INVEST OR JUST LIQUIDATE? WE WOULD LIKE TO BE YOUR GO TO REALTORS FOR ALL YOUR REAL ESTATE QUESTIONS AND SOLUTIONS. PLEASE FEEL FREE TO CONTACT US WHENEVER WE CAN BE OF SERVICE TO YOU. THANK YOU AND HAVE A WONDERFUL 2017!



area **41** 



# OPEN HOUSE

Sunday, September 10th from 2:00 - 5:00 PM

- 5 bedrooms with 4 baths
- Master Suite w/walk in closet, balcony with city views
- Formal Living & Dining Room
- Family Room w/Fireplace
- Beautiful Hardwood Floors



- Kitchen with Center Island, Built-In Appliances, Cook Top and Breakfast Area
- Large lot with gated pool
- 3 car garage
- SqFt 3,176 Lot Size 9,121

### Do You Have REAL ESTATE PLANS FOR 2017?

ARE YOU CONSIDERING YOUR OPTIONS TO SCALE DOWN, MOVE UP, BUILD NEW, INVEST OR JUST LIQUIDATE? I WOULD LIKE TO BE YOUR GO TO PERSON FOR ALL YOUR REAL ESTATE QUESTIONS AND SOLUTIONS. PLEASE FEEL FREE TO CONTACT ME WHENEVER I CAN BE OF SERVICE TO YOU. THANK YOU AND HAVE A WONDERFUL 2017!



OFFERED at \$1,275,000

LADERA HEIGHTS

AREA

1333