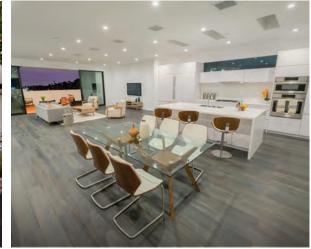

#### FULLY REMODELED SPANISH CHARMER 3 BEDROOM / 2 BATHROOM / 1,404 SQ.FT.\*

This immaculate Spanish residence has been tastefully redone with a Modern Spanish flair while being careful to maintain much of its original character & charm. Nestled on a quiet street within moments of Beverlywood and Century City & having undergone a welldeserved renovation, you will immediately grasp the attention to detail & guality of upgrades that have gone into this truly remarkable home. The exterior of the property has been lined with tall privacy hedges, providing a serene & storybook setting which open to a pathway guiding you to the arched entryway. The exterior paint scheme is a play on the Spanish theme, which becomes even more apparent upon entering. Underfoot, the rich laminate flooring spans throughout the home and into the upgraded kitchen. The well thought out gourmet kitchen has been beautifully updated with white shaker cabinets, accompanied by Piatra Grey quartz countertops & finished with a porcelain tile backsplash. The two bedrooms are within a comfortable distance of each other, while the master retreat is privately located at the rear of the home & complete with its own private en-suite bathroom & sliding glass door which floods the room with tons of natural light & leads to the expansive lush green yard. Featuring a new torch down roof, energy efficient dual pane windows and a Nest learning thermostat at the helm of the new HVAC, this home has been tastefully appointed with all of today's hottest amenities! Centrally located near all things LA, a home of this caliber is certain to move quickly!

Offered at \$799,900

POLLY WATTS MAXIM PROPERTIES 310-640-3040 maximoffers@maximproperties.net BRE #: 00966019 \*Information Deemed Reliable, Buyer to Verify