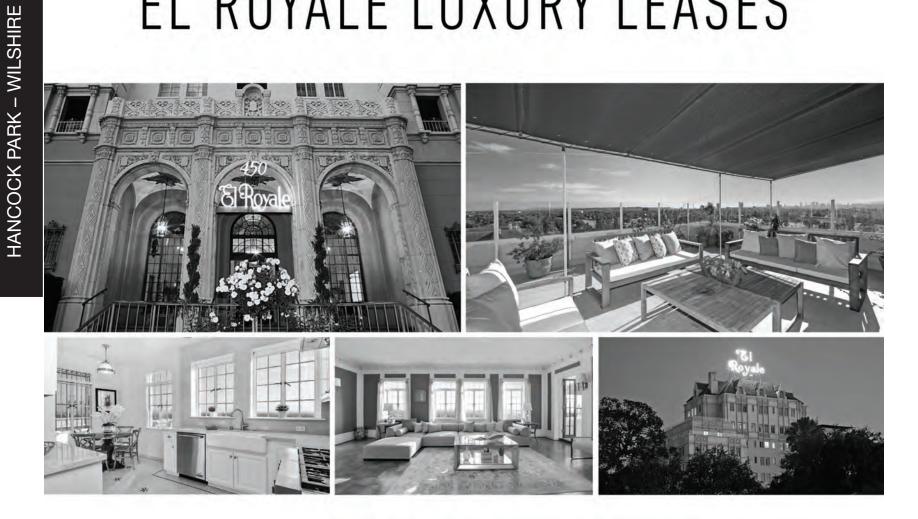

com



BRENTWOOD



# The Listing Click Counter Report for Residential AND Commercial Listings

# You can now...

Track impressions, page views, and leads generated from Trulia, Zillow, Homes.com, and The MLS™



Call a LIVE Customer Service Representative to find out more! 310-358-1833 or 760-459-8712

# THE BEST OF WEST HOLLYWOOD



# 1255 SIERRA ALTA WAY, WEST HOLLYWOOD

4 Bed | 4 Bath | Gourmet Kitchen | 20 ft Ceilings | 3 Fireplaces | French Doors

# \$20,000 PER MONTH

OPEN TUESDAY 11 - 2PM

John Aaroe Group does not guarantee the accuracy of square footage, lot size, or othe is advised to independently verify the accuracy of that information, CalBRE 01306329



JOHN AAROE GROUP

RACHEL SHABTAI REALTOR® 310.503.4607 rachel@rshabtai.com rachelshabtai.com



# EL ROYALE LUXURY LEASES



#### **450 NORTH ROSSMORE AVENUE OPEN TUESDAY 11-2 &** THURS TWILIGHT | 5-8 WINE & CHEESE SERVED

Introducing 1, 2 and 3 bedroom at the historic El Royale. For decades Hollywood professionals have called El Royale home. Architect William Douglas Lee designed the El Royale in 1928 just after completing its sister building, famed Chateau Marmont. Situated in prestigious Hancock Park, these luxury leases provide the modern comforts & details today's entertainer seeks. Remodeled kitchens, designer finishes & appliances. Original crown moldings, hardwood floors, valet, concierge, extravagant lobby w/ ornate details, fitness center, roof deck w/ 360-degree views.

> STARTING FROM \$3,895 & UP OTHER UNITS AVAILABLE



**Nicole Contreras** nicole.contreras777@gmail.com www.nicolecontreras.com