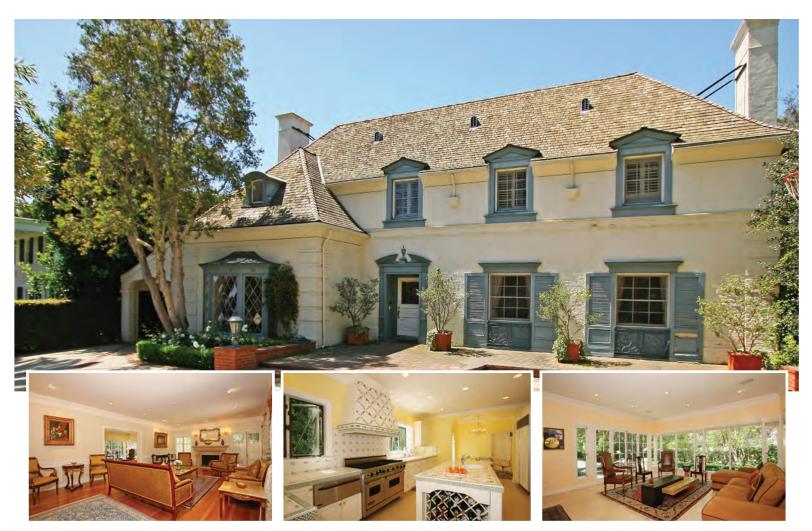

# **Elegant and Spacious 2 Story Gated Traditional Estate**

# 623 North Beverly Drive • Beverly Hills

- Updated home with stunning private curb appeal
- Sunlit rooms w/wood & stone floors, French doors, high ceilings
- Dramatic large living and dining rooms
- Separate den/lanai and family room
- 4 Bedrooms upstairs and oversized guest suite downstairs
- Huge master suite w/dual walk-ins/balcony/luxe bath
- Lovely center-isle kitchen with top appliances
- Lush grounds with lawns, pool, patio, mature foliage
- Remarkable private curb appeal on a prestigious corner lot
- Central to the best of Beverly Hills

### By Appointment Only

Available Now and Reduced to Lease at \$17,900/month

©2017 Coldwell Banker Residential Brokerage. All Rights Reserved. Coldwell Banker Residential Brokerage fully supports the principles of the Fair Housing Act and the Equal Opportunity Act. Owned by a subsidiary of NRT LLC Coldwell Banker, the Coldwell Banker Gobal Luxury and the Coldwell Banker Gobal Luxury logo service marks are registered or pending registrations owned by Coldwell Banker Real Estate LLC. Broker does not guarantee the accuracy of square footage, lot size or other information concerning the condition or features of property provided by seller or obtained from public records or other sources, and the buyer is advised to independently verify the accuracy of that information through personal inspection and with appropriate professionals. Call BRE #00863172