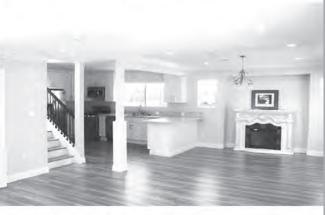

#### FULLY REMODELED SPANISH CHARMER 3 BEDROOM / 2 BATHROOM / 1,404 SQ.FT.\*

This immaculate Spanish residence has been tastefully redone with a Modern Spanish flair while being careful to maintain much of its original character & charm. Nestled on a quiet street within moments of Beverlywood and Century City & having undergone a welldeserved renovation, you will immediately grasp the attention to detail & guality of upgrades that have gone into this truly remarkable home. The exterior of the property has been lined with tall privacy hedges, providing a serene & storybook setting which open to a pathway guiding you to the arched entryway. The exterior paint scheme is a play on the Spanish theme, which becomes even more apparent upon entering. Underfoot, the rich laminate flooring spans throughout the home and into the upgraded kitchen. The well thought out gourmet kitchen has been beautifully updated with white shaker cabinets, accompanied by Piatra Grey quartz countertops & finished with a porcelain tile backsplash. The two bedrooms are within a comfortable distance of each other, while the master retreat is privately located at the rear of the home & complete with its own private en-suite bathroom & sliding glass door which floods the room with tons of natural light & leads to the expansive lush green yard. Featuring a new torch down roof, energy efficient dual pane windows and a Nest learning thermostat at the helm of the new HVAC, this home has been tastefully appointed with all of today's hottest amenities! Centrally located near all things LA, a home of this caliber is certain to move quickly!