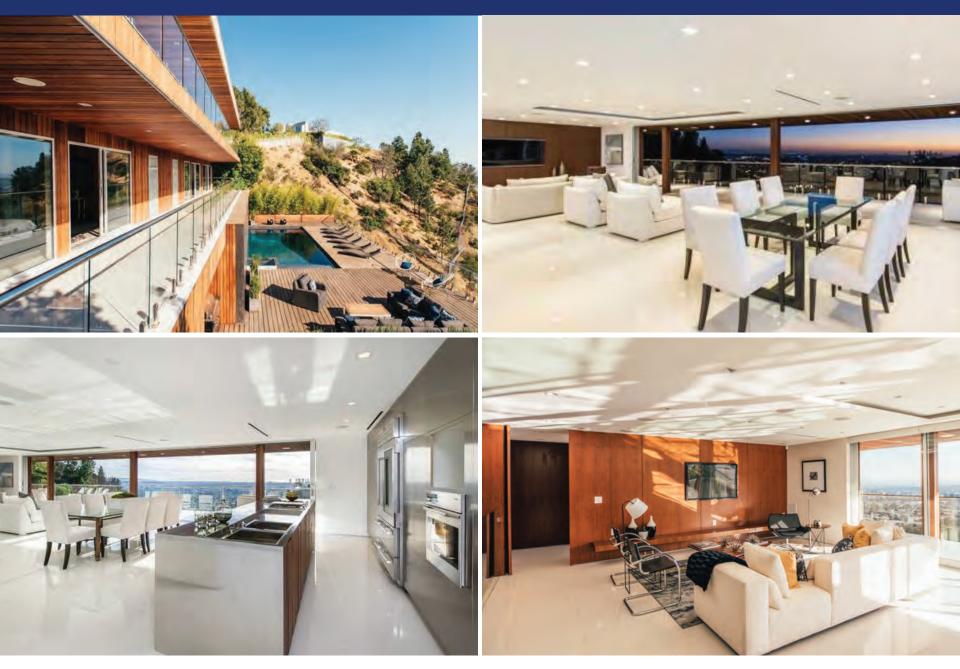

### AN ENTERTAINER'S DREAM

## 7820 ELECTRA DRIVE | \$4,695,000

### **OPEN TUESDAY, SEPTEMBER 5TH • 11AM-2PM**

Located just minutes from the Sunset Strip, this magnificent Hollywood Hills Modern estate boasts explosive panoramic city to ocean views with rooms opening to large decks perfect for entertaining. 5 bedrooms, 6 baths, this masterpiece features beautiful materials throughout, including automatic sliding Fleetwood doors, dual zoned heating and cooling systems, security system, gym, office, breathtaking pool and more. A rare opportunity to purchase a truly exceptional view property.

#### EXCLUSIVE REPRESENTATION

Kurt Rappaport 310-860-8889 kr@weahomes.com CALBRE#: 01036061

WEAHOMES.COM

#### WESTSIDE ESTATE AGENCY

**BEVERLY HILLS** | 210 North Canon Drive, Beverly Hills, CA 90210 (310) 247-7770 **MALIBU** | "In The Country Mart" 23410 Civic Center Way, Malibu, CA 90265 (310) 456-1171 **MIAMI** | 2100 Ponce de Leon Blvd, 7th Floor, Coral Gables, FL 33134 (305) 447-1471