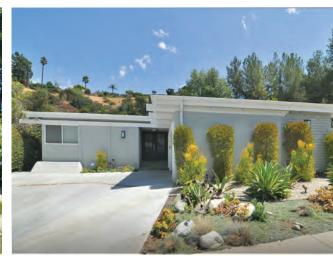

#### 1778 N ORANGE GROVE AVE, HOLLYWOOD HILLS WEST

\$1,649,000

Masterfully crafted & remodeled classic 1926 Hollywood Hills Spanish 3BD/3.5BA Villa w/ city views. Private & gated street-to-street lot home offering original romantic Hollywood charm w/ modern finishes. Perfect for indoor/outdoor entertaining.