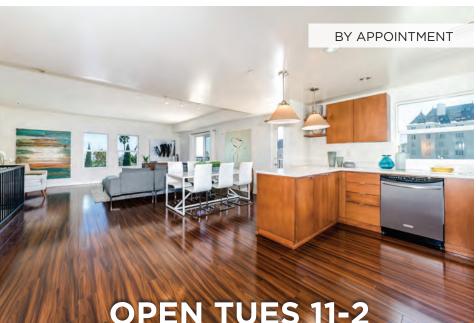

# Extraordinary Value!!! The Seychelle Prime Santa Monica

Prime 2-bedroom condominium residence in one of Santa Monica's most coveted locations. Stunning ocean and park views from expansive wraparound terrace. Lovely floor plan includes cook's kitchen with Thermador appliances, breakfast bar opening to oversized living room and open dining room (or den area). Master suite with ocean view and abundance of storage, including 3 closets and lavish spa-quality master bath. Perfect guest bedroom and bath nicely separated from master. The Seychelle offers 24-hour concierge, spectacular roof-top pool and entertainment areas, barbecue, state-of-the-art fitness center and close proximity to worldclass shops, dining and the finest beaches in Southern California. The very essence of the good life. | www.OceanAvenue414.com | \$2,775,000

> 1755 Ocean Avenue #414 By Appointmnet Only

GLOBAL LUXURY

\*\*\*\*\*\*\*\*

Exclusive Representation RON de SALVO (310) 777-6233 ron@rondesalvo.com