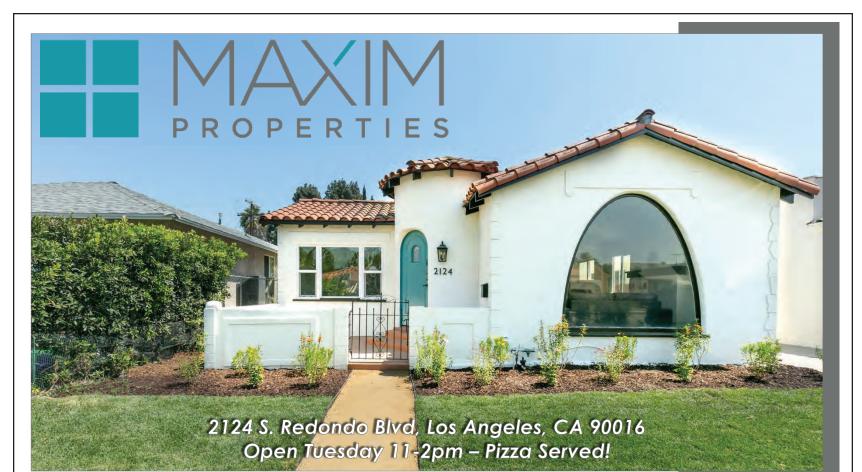

#### FULLY REMODELED SPANISH CHARMER 3 BEDROOM / 2 BATHROOM / 1,404 SQ.FT.\*

This immaculate Spanish residence has been tastefully redone with a Modern Spanish flair while being careful to maintain much of its original character & charm. Nestled on a quiet street within moments of Beverlywood and Century City & having undergone a welldeserved renovation, you will immediately grasp the attention to detail & guality of upgrades that have gone into this truly remarkable home. The exterior of the property has been lined with tall privacy hedges, providing a serene & storybook setting which open to a pathway guiding you to the arched entryway. The exterior paint scheme is a play on the Spanish theme, which becomes even more apparent upon entering. Underfoot, the rich laminate flooring spans throughout the home and into the upgraded kitchen. The well thought out gourmet kitchen has been beautifully updated with white shaker cabinets, accompanied by Piatra Grey quartz countertops & finished with a porcelain tile backsplash. The two bedrooms are within a comfortable distance of each other, while the master retreat is privately located at the rear of the home & complete with its own private en-suite bathroom & sliding glass door which floods the room with tons of natural light & leads to the expansive lush green yard. Featuring a new torch down roof, energy efficient dual pane windows and a Nest learning thermostat at the helm of the new HVAC, this home has been tastefully appointed with all of today's hottest amenities! Centrally located near all things LA, a home of this caliber is certain to move quickly!

Offered at \$799,900

POLLY WATTS MAXIM PROPERTIES 310-640-3040 maximoffers@maximproperties.net BRE #: 00966019 \*Information Deemed Reliable, Buyer to Verify