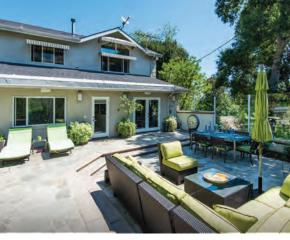

#### FULLY REMODELED SPANISH CHARMER 3 BEDROOM / 2 BATHROOM / 1,404 SQ.FT.\*

This immaculate Spanish residence has been tastefully redone with a Modern Spanish flair while being careful to maintain much of its original character & charm. Nestled on a quiet street within moments of Beverlywood and Century City & having undergone a welldeserved renovation, you will immediately grasp the attention to detail & guality of upgrades that have gone into this truly remarkable home. The exterior of the property has been lined with tall privacy hedges, providing a serene & storybook setting which open to a pathway guiding you to the arched entryway. The exterior paint scheme is a play on the Spanish theme, which becomes even more apparent upon entering. Underfoot, the rich laminate flooring spans throughout the home and into the upgraded kitchen. The well thought out gourmet kitchen has been beautifully updated with white shaker cabinets, accompanied by Piatra Grey quartz countertops & finished with a porcelain tile backsplash. The two bedrooms are within a comfortable distance of each other, while the master retreat is privately located at the rear of the home & complete with its own private en-suite bathroom & sliding glass door which floods the room with tons of natural light & leads to the expansive lush green yard. Featuring a new torch down roof, energy efficient dual pane windows and a Nest learning thermostat at the helm of the new HVAC, this home has been tastefully appointed with all of today's hottest amenities! Centrally located near all things LA, a home of this caliber is certain to move quickly!

Offered at \$799,900

POLLY WATTS MAXIM PROPERTIES 310-640-3040 maximoffers@maximproperties.net BRE #: 00966019 \*Information Deemed Reliable, Buyer to Verify