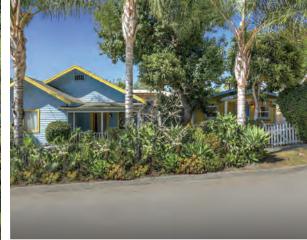

#### FULLY REMODELED SPANISH CHARMER 3 BEDROOM / 2 BATHROOM / 1,404 SQ.FT.\*

This immaculate Spanish residence has been tastefully redone with a Modern Spanish flair while being careful to maintain much of its original character & charm. Nestled on a quiet street within moments of Beverlywood and Century City & having undergone a welldeserved renovation, you will immediately grasp the attention to detail & guality of upgrades that have gone into this truly remarkable home. The exterior of the property has been lined with tall privacy hedges, providing a serene & storybook setting which open to a pathway guiding you to the arched entryway. The exterior paint scheme is a play on the Spanish theme, which becomes even more apparent upon entering. Underfoot, the rich laminate flooring spans throughout the home and into the upgraded kitchen. The well thought out gourmet kitchen has been beautifully updated with white shaker cabinets, accompanied by Piatra Grey quartz countertops & finished with a porcelain tile backsplash. The two bedrooms are within a comfortable distance of each other, while the master retreat is privately located at the rear of the home & complete with its own private en-suite bathroom & sliding glass door which floods the room with tons of natural light & leads to the expansive lush green yard. Featuring a new torch down roof, energy efficient dual pane windows and a Nest learning thermostat at the helm of the new HVAC, this home has been tastefully appointed with all of today's hottest amenities! Centrally located near all things LA, a home of this caliber is certain to move quickly!

Offered at \$799,900

POLLY WATTS MAXIM PROPERTIES 310-640-3040 maximoffers@maximproperties.net BRE #: 00966019 \*Information Deemed Reliable, Buyer to Verify