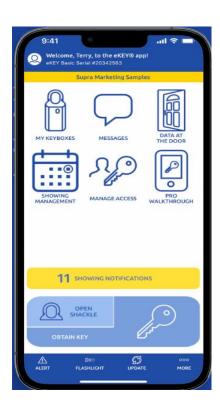

## BASIC \$16.42/Month

- View and manage lockboxes
- Stay up to date with data at the door
- Control settings right in the palm of your hand
- Track showing notifications and feedback

## PRO \$27.90/Month

- Search and view all listings
- View a roster of agents
- Turn-by-turn directions
- Quick access, real-time information
- Recommend listings and gain feedback with Supra Home Tour