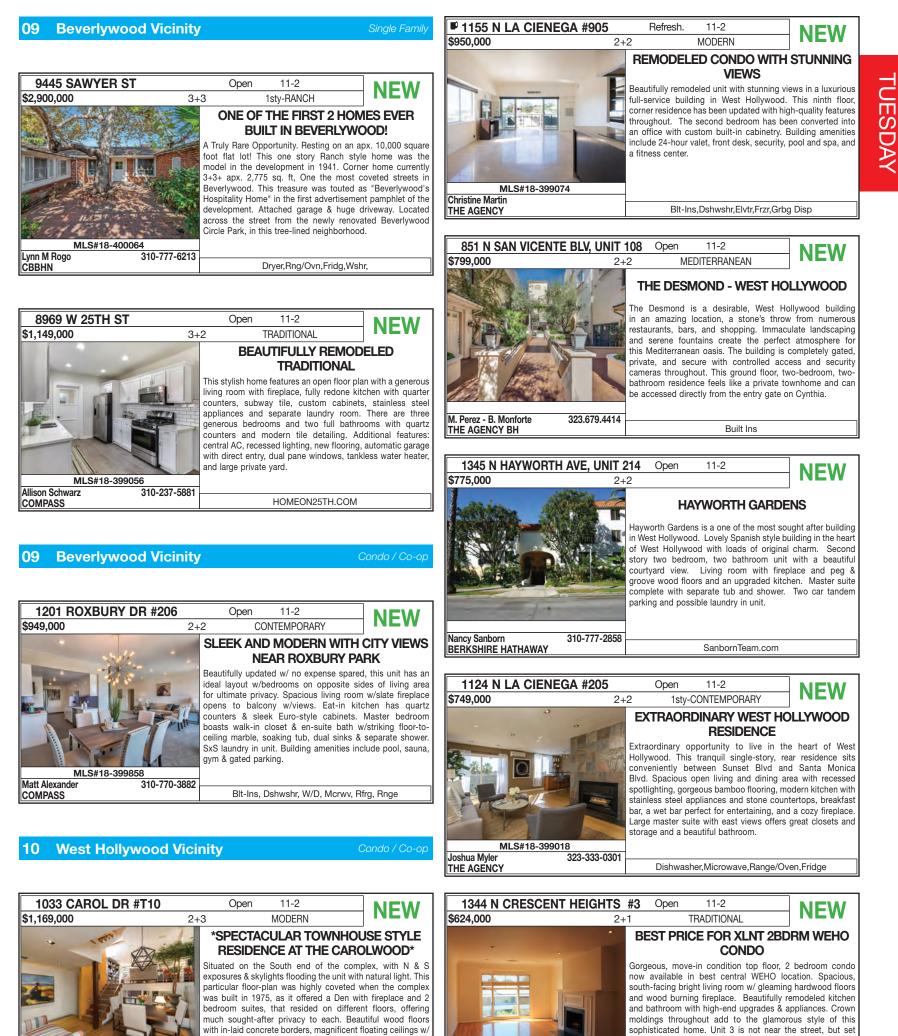

MLS#18-400790 Charles Pence 310.403.9238 PACIFIC UNION

707

TONS OF NATURAL LIGHT!

BRIGHT BUNGALOW IN PRIME OCEAN PARK Located in Santa Monica's lovely Ocean Park neighborhood, this bright and cheery California Bungalow is in the middle of it all. Enter into the natural light-filled living room with well appointed windows providing beautiful tree and park views. The charming yet functional kitchen has lovely characteristic features such as indigo tiles and exposed shelving.