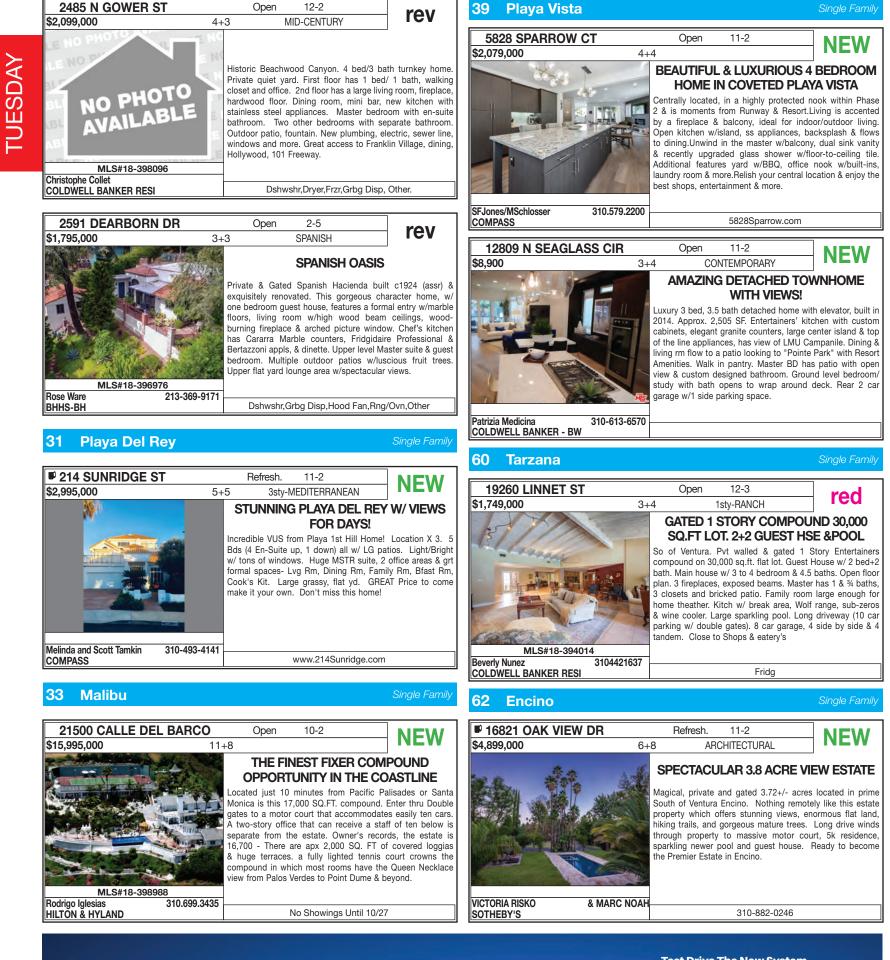

AS ELLIMAN

#### THE MLS BROKER CARAVAN™ | TUESDAY OPEN HOUSES



860jaconway.com

1sty-SPANISH

Plan-O-Matic. 6750 square foot lot!

PRIME LARCHMONT VILLAGE

BACK ON MARKET! Don't miss this one. Remodeled Spanish home located in the heart of Larchmont Village. New hardwood floors, remodeled kitchen with Carrera marble,

central AC/heat, redone bathrooms and French doors.

Nice center hall plan leads out to grassy back yard. 2-car

garage could also be used as an exercise room, office or

whatever your heart desires. Square footage is larger than

Tax Assessor records. Floor plan and measurements from

www.590Plymouth.com

3+3

TUESDAY









Test drive the new mobile experience at demo.themls.com/vestaplus

STR. **SMS Text Sharing** 

#### THE MLS BROKER CARAVAN™ | TUESDAY OPEN HOUSES





#### Test Drive The New System Before It's Released This Year!

New & Improved Listing Search
Sharing Via Text
Auto-Saved Searches & More!

Questions? Call 310.358.1833



MAKING THE MARKET WORK