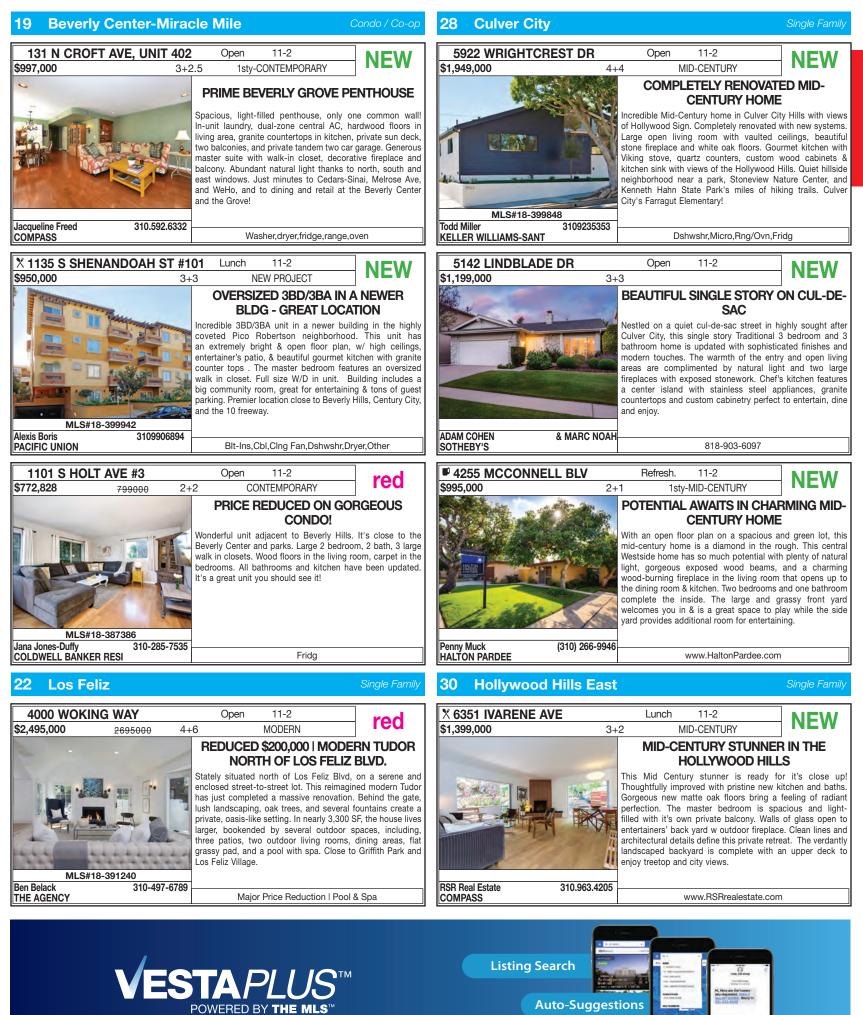

functional kitchen has lovely characteristic features such as indigo tiles and exposed shelving.

www.HaltonPardee.com

TUESDAY



**FSDAY** 

DOUGLAS ELLIMAN

#### THE MLS BROKER CARAVAN™ | TUESDAY OPEN HOUSES



860jaconway.com

1sty-SPANISH

Plan-O-Matic. 6750 square foot lot!

PRIME LARCHMONT VILLAGE

BACK ON MARKET! Don't miss this one. Remodeled Spanish home located in the heart of Larchmont Village. New hardwood floors, remodeled kitchen with Carrera marble,

central AC/heat, redone bathrooms and French doors.

Nice center hall plan leads out to grassy back yard. 2-car

garage could also be used as an exercise room, office or

whatever your heart desires. Square footage is larger than

Tax Assessor records. Floor plan and measurements from

www.590Plymouth.com

3+3

TUESDAY









Test drive the new mobile experience at demo.themls.com/vestaplus

STR. **SMS Text Sharing** 

#### THE MLS BROKER CARAVAN™ | TUESDAY OPEN HOUSES





#### Test Drive The New System Before It's Released This Year!

New & Improved Listing Search
Sharing Via Text
Auto-Saved Searches & More!

Questions? Call 310.358.1833



MAKING THE MARKET WORK