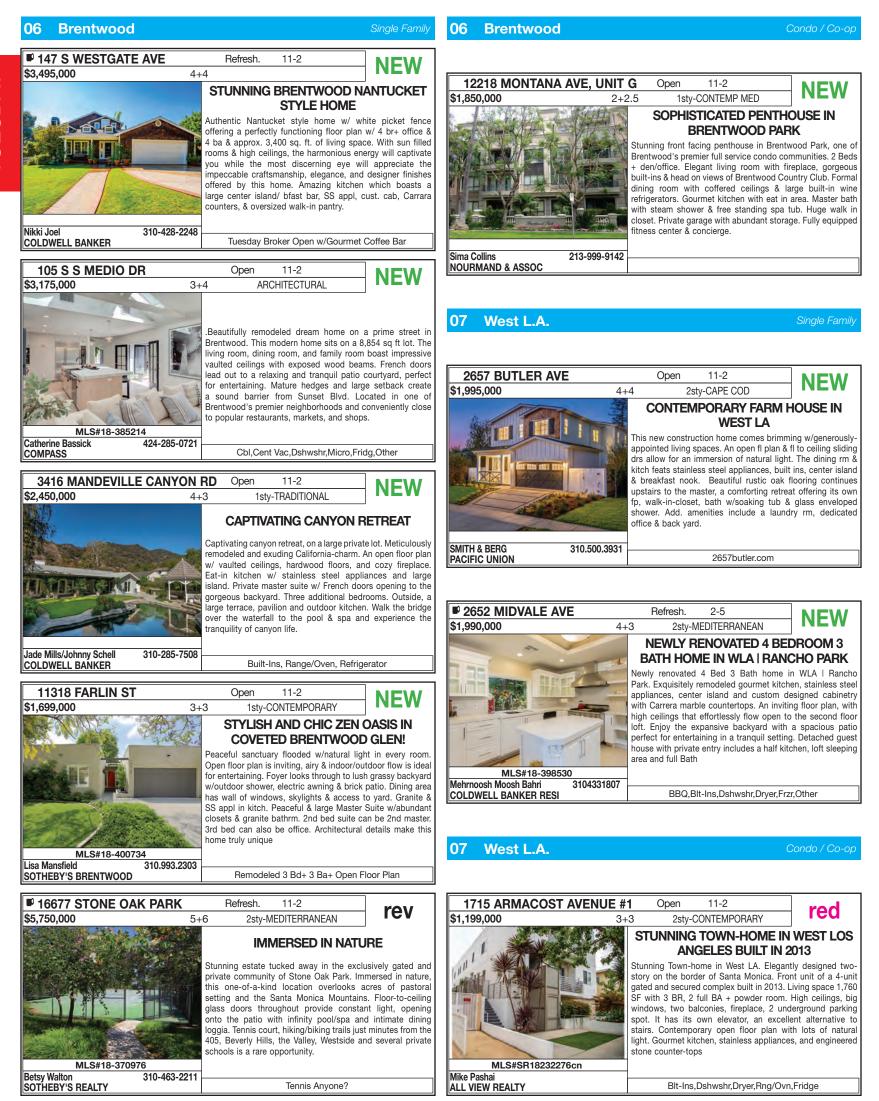

#### THE MLS BROKER CARAVAN™ | TUESDAY OPEN HOUSES

Award winning custom home by famed Koning Eizenberg Architecture. 4 bdrms, 3 baths in approximately 3,350 sqft. Gorgeous light stained hardwood floors alongside concrete, glass & steel; a statement in mixed materials set the stage for a sleek, modern lifestyle! Open & flexible floor plan surrounded by large windows & glass pocket doors. Private backyard with landscaping by Dry Design, a sunny pool plus a hidden sports court area. Roosevelt school. This distinctive architectural is move-in ready!