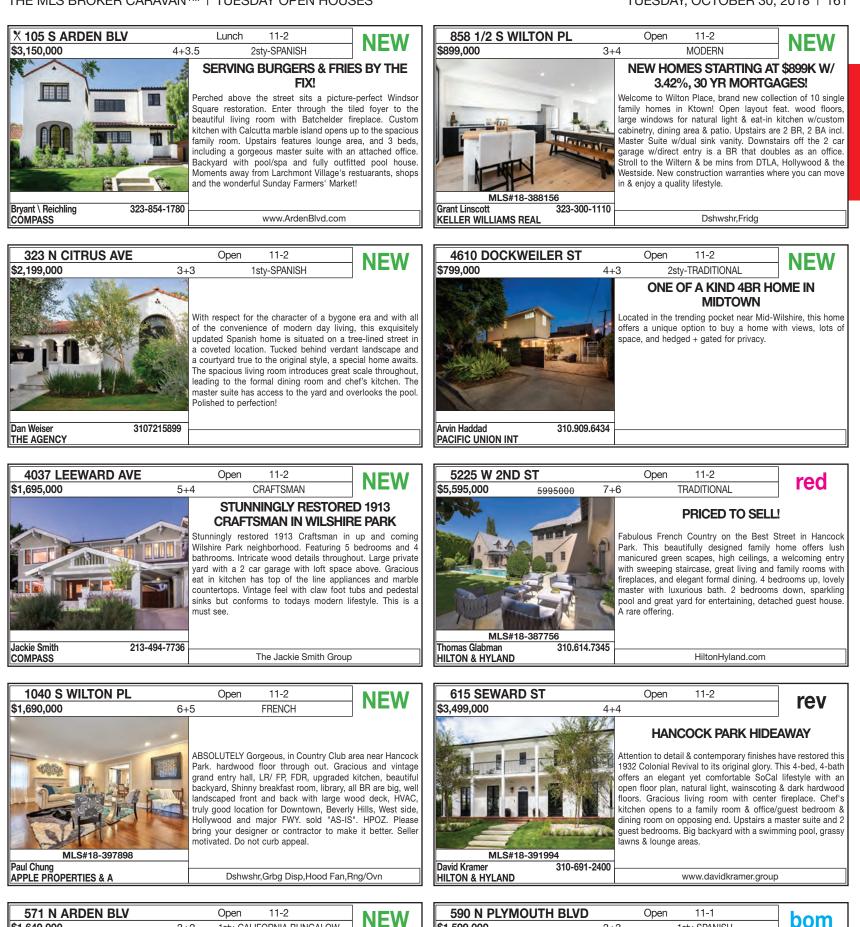

ng yet functional kitchen has lovely characteristic features such as indigo tiles and exposed shelving.

www.HaltonPardee.com

TUESDAY



**FSDAY** 

DOUGLAS ELLIMAN

#### THE MLS BROKER CARAVAN™ | TUESDAY OPEN HOUSES



860jaconway.com

1sty-SPANISH

Plan-O-Matic. 6750 square foot lot!

PRIME LARCHMONT VILLAGE

BACK ON MARKET! Don't miss this one. Remodeled Spanish home located in the heart of Larchmont Village. New hardwood floors, remodeled kitchen with Carrera marble,

central AC/heat, redone bathrooms and French doors.

Nice center hall plan leads out to grassy back yard. 2-car

garage could also be used as an exercise room, office or

whatever your heart desires. Square footage is larger than

Tax Assessor records. Floor plan and measurements from

www.590Plymouth.com

3+3

TUESDAY









Test drive the new mobile experience at demo.themls.com/vestaplus

STR. **SMS Text Sharing** 

#### THE MLS BROKER CARAVAN™ | TUESDAY OPEN HOUSES





#### Test Drive The New System Before It's Released This Year!

New & Improved Listing Search
Sharing Via Text
Auto-Saved Searches & More!

Questions? Call 310.358.1833



MAKING THE MARKET WORK