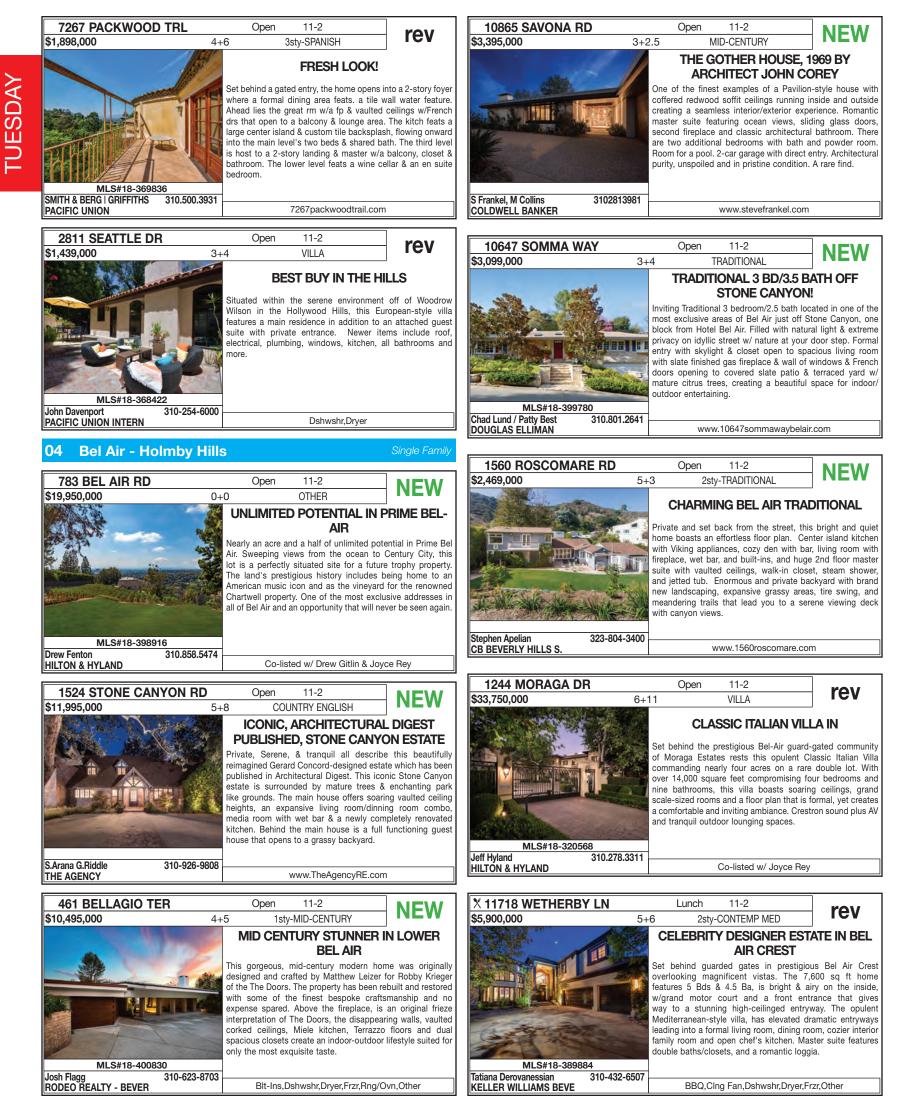

# **Before It's Released This Year!**

 New & Improved Listing Search Sharing Via Text Auto-Saved Searches & More!

FSDAY

TUESDAY

Gorgeous turnkey contemp in coveted Sunset Strip. Beautifully updated 4 BRs+maid's, 5 BAs & over 4,000 SF. Impressive 2-sty entry w/ open flow, hdwd flrs & custom dtls throughout.Gourmet eat-in kit, spacious dining rm w/ French doors that open to lush grounds, pool, spa & patio. Bright living rm w/ high clgs & fp. Chic master suite w/ lg walk-in closet & lux bath. Dnstrs media rm w/ bar, wine cellar & French doors to patio & fountain. Sauna, whirlpool W/D, & iron railing staircase. A "Must See!"