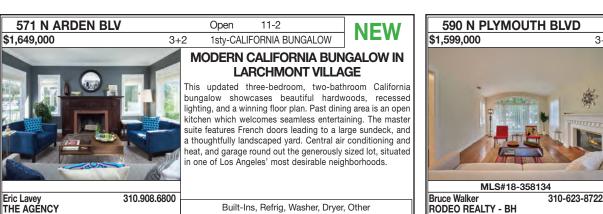

#### THE MLS BROKER CARAVAN™ | TUESDAY OPEN HOUSES

860jaconway.com

1sty-SPANISH

Plan-O-Matic. 6750 square foot lot!

PRIME LARCHMONT VILLAGE

BACK ON MARKET! Don't miss this one. Remodeled Spanish home located in the heart of Larchmont Village. New hardwood floors, remodeled kitchen with Carrera marble,

central AC/heat, redone bathrooms and French doors.

Nice center hall plan leads out to grassy back yard. 2-car

garage could also be used as an exercise room, office or

whatever your heart desires. Square footage is larger than

Tax Assessor records. Floor plan and measurements from

www.590Plymouth.com

3+3

TUESDAY

Test drive the new mobile experience at demo.themls.com/vestaplus

STR. **SMS Text Sharing** 