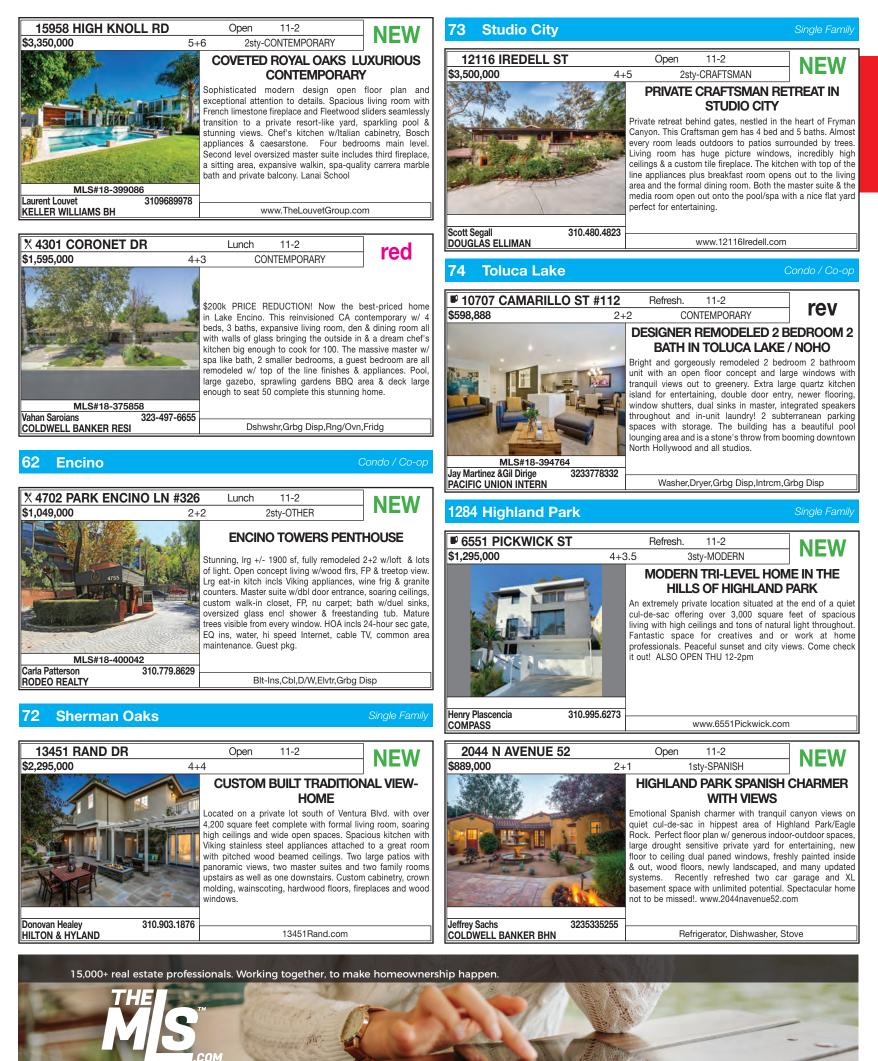

Don't miss this one. Remodeled Spanish home located in the heart of Larchmont Village. New hardwood floors, remodeled kitchen with Carrera marble,

central AC/heat, redone bathrooms and French doors.

Nice center hall plan leads out to grassy back yard. 2-car

garage could also be used as an exercise room, office or

whatever your heart desires. Square footage is larger than

Tax Assessor records. Floor plan and measurements from

www.590Plymouth.com

3+3

TUESDAY









Test drive the new mobile experience at demo.themls.com/vestaplus

STR. **SMS Text Sharing** 

#### THE MLS BROKER CARAVAN™ | TUESDAY OPEN HOUSES





#### Test Drive The New System Before It's Released This Year!

New & Improved Listing Search
Sharing Via Text
Auto-Saved Searches & More!

Questions? Call 310.358.1833



MAKING THE MARKET WORK