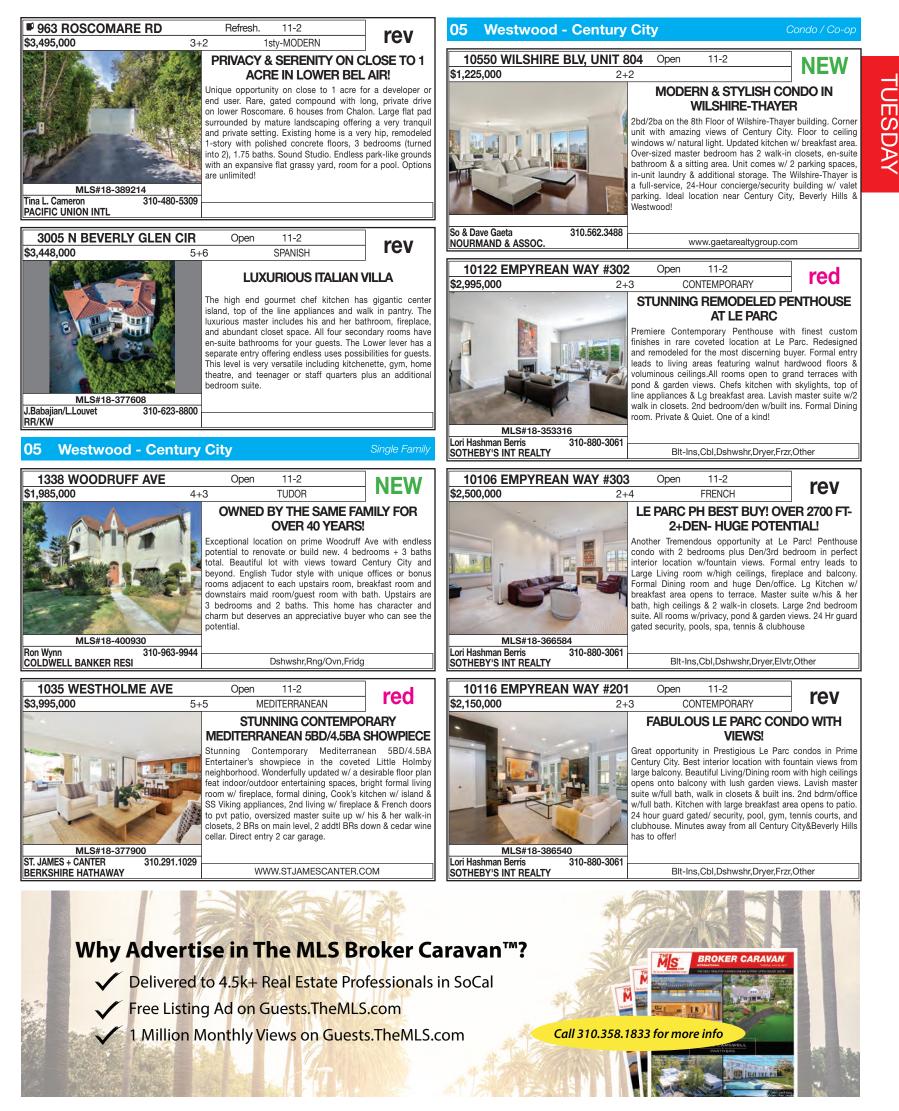

#### www.1438Doheny.com

MLS#18-400152 Simon Beardmore COMPASS 310-892-6454

Open the custom pivot front door to reveal sweeping vistas of the city, Griffith Park observatory & the iconic Hollywood sign. Designed around maximizing light, space & perspective. Kitchen features state-of-the-art appliances & honed marble counters. Entry level includes living area & wrap around deck, large master suite, walk-in closet & balcony. Private media room, direct access two car garage and striking skylights complete this discerning property.