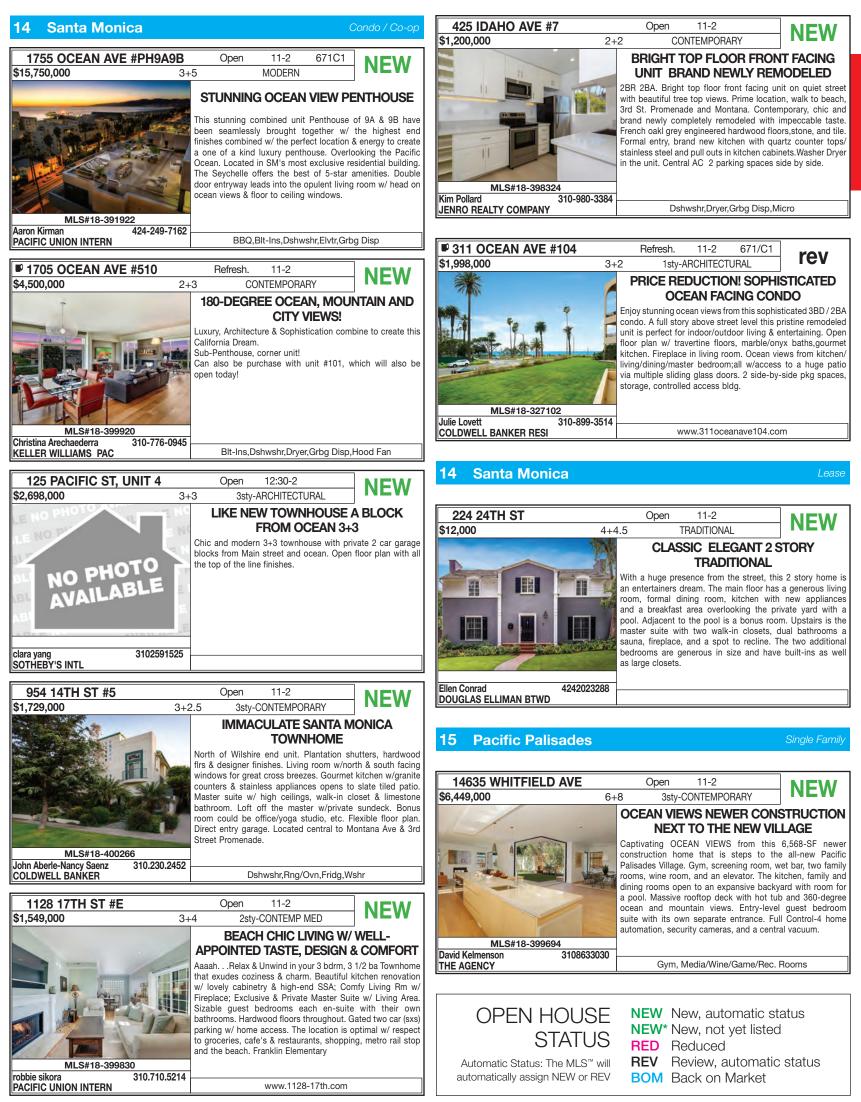

set the stage for a sleek, modern lifestyle! Open & flexible floor plan surrounded by large windows & glass pocket doors. Private backyard with landscaping by Dry Design, a sunny pool plus a hidden sports court area. Roosevelt school. This distinctive architectural is move-in ready!

MLS#18-400790 Charles Pence 310.403.9238 PACIFIC UNION

707

TONS OF NATURAL LIGHT!



BRIGHT BUNGALOW IN PRIME OCEAN PARK Located in Santa Monica's lovely Ocean Park neighborhood, this bright and cheery California Bungalow is in the middle of it all. Enter into the natural light-filled living room with well appointed windows providing beautiful tree and park views. The charming yet functional kitchen has lovely characteristic features such as indigo tiles and exposed shelving.

www.HaltonPardee.com

TUESDAY



**FSDAY** 

DOUGLAS ELLIMAN

#### THE MLS BROKER CARAVAN™ | TUESDAY OPEN HOUSES



860jaconway.com

1sty-SPANISH

Plan-O-Matic. 6750 square foot lot!

PRIME LARCHMONT VILLAGE

BACK ON MARKET! Don't miss this one. Remodeled Spanish home located in the heart of Larchmont Village. New hardwood floors, remodeled kitchen with Carrera marble,

central AC/heat, redone bathrooms and French doors.

Nice center hall plan leads out to grassy back yard. 2-car

garage could also be used as an exercise room, office or

whatever your heart desires. Square footage is larger than

Tax Assessor records. Floor plan and measurements from

www.590Plymouth.com

3+3

TUESDAY









Test drive the new mobile experience at demo.themls.com/vestaplus

STR. **SMS Text Sharing** 

#### THE MLS BROKER CARAVAN™ | TU