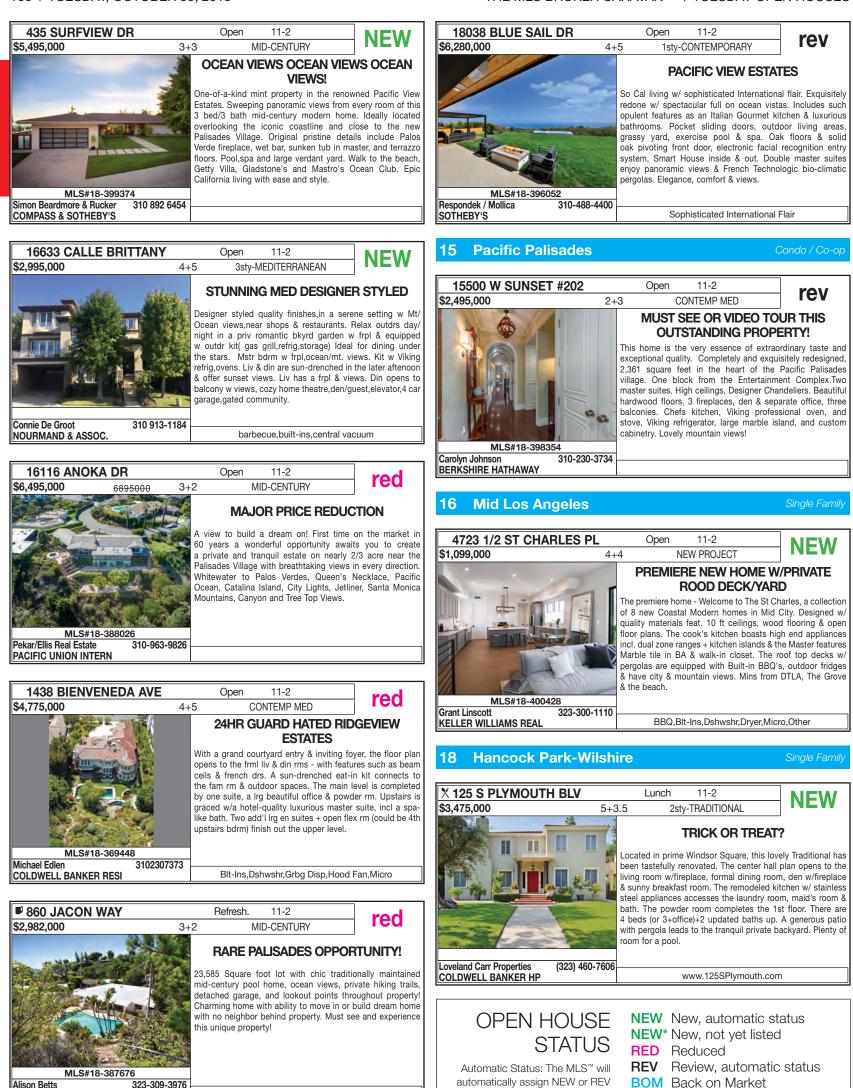

by large windows & glass pocket doors. Private backyard with landscaping by Dry Design, a sunny pool plus a hidden sports court area. Roosevelt school. This distinctive architectural is move-in ready!

MLS#18-400790 Charles Pence 310.403.9238 PACIFIC UNION

707

TONS OF NATURAL LIGHT!



BRIGHT BUNGALOW IN PRIME OCEAN PARK Located in Santa Monica's lovely Ocean Park neighborhood, this bright and cheery California Bungalow is in the middle of it all. Enter into the natural light-filled living room with well appointed windows providing beautiful tree and park views. The charming yet functional kitchen has lovely characteristic features such as indigo tiles and exposed shelving.

www.HaltonPardee.com

TUESDAY



**FSDAY** 

DOUGLAS ELLIMAN

#### THE MLS BROKER CARAVAN™ | TUESDAY OPEN HOUSES



860jaconway.com

1sty-SPANISH

Plan-O-Matic. 6750 square foot lot!

PRIME LARCHMONT VILLAGE

BACK ON MARKET! Don't miss this one. Remodeled Spanish home located in the heart of Larchmont Village. New hardwood floors, remodeled kitchen with Carrera marble,

central AC/heat, redone bathrooms and French doors.

Nice center hall plan leads out to grassy back yard. 2-car

garage could also be used as an exercise room, office or

whatever your heart desires. Square footage is larger than

Tax Assessor records. Floor plan and measurements from

www.590Plymouth.com

3+3

TUESDAY









Test drive the new mobile experience at demo.themls.com/vestaplus

STR. **SMS Text Sharing** 

#### THE MLS BROKER CARAVAN™ | TUESDAY OPEN HOUSES





#### Test Drive The New System Before It's Released This Yea