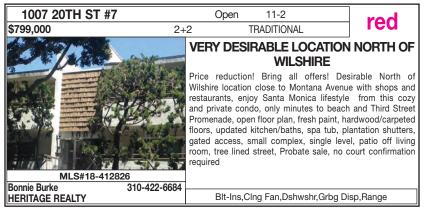

| BEACH                                                       |
|                            | This updated beach condominium is locate<br>street in Ocean Park. The 2 bedroom, 1.                                                                                                                                                                                         |                                                             |

has hardwood floors, all new doors and windows, and an updated kitchen with modern finishes. The open floor plan creates effortless flow between the living/dining area and out onto a private deck. Upstairs, there are 2 spacious bedrooms with new carpet and a fully remodeled bathroom. MLS#19-461486 310-907-6517 Kerry Ann Sullivan HALTON PARDEE www.HaltonPardee.com







www.HaltonPardee.com

| <sup>9</sup> 16661 CHARMEL LN