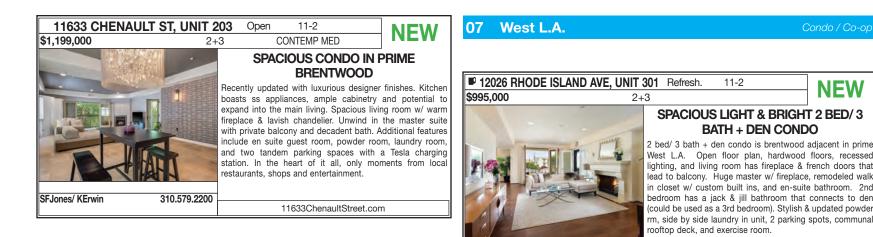

|  |  |  |

living. A seamless open floor plan and luxury finishes create an efortless indoor/outdoor living experience with nothing left to desire. The private entertainer's backyard features spacious balconies and decks, along with an infinity pool overlooking tranquil canyon vistas and city views. Features include wine tasting room, home theater, and fitness area.

MLS#19-456846 424-249-7162

10 10

Sol In

Louis Evans COMPASS

TUESDAY

BBQ,Blt-Ins,Dshwshr,Dryer,Elvtr,Other



www.TheAgencyRE.com



#### THE MLS BROKER CARAVAN™ | TUESDAY OPEN HOUSES





Deborah & Andrew Thurm COLDWELL BANKER RESI 310.463.6534

Refrigerator, washer, dryer, pool

Spectacular yard/pool/spa/private + more!



# THE MLS BROKER CARAVAN™ | TUESDAY OPEN HOUSES





390 S SEPULVEDA #304 11-2 Open NEW \$875,000 3+3 CONTEMPORARY LOFT PENTHOUSE STYLE CONDO WITH **ROOFTOP DECK** Located close to UCLA and Westwood, this light filled Penthouse loft style home features 2 bd w/ 3 ba. Amenities include high ceilings, large windows bringing in light throughout, wood floors,granite bar with cabinets and a gas fireplace. The 3rd bdrm has been opened to create an oversized living room. With a large walk-in closet in master, a kitchen with granite counters, stainless steel appliances, in unit laundry & oversized roof deck make this a perfect home. Building has pool, gym, EQ Ins. MLS#19-461582 310 600 7534 L. Rodriguez/ J. Lindsay www.390sepulveda304.com COMPASS





#### West L.A.

06

Single Family



MLS#19-461430 310.858.5489 **CB - BEVERLY HILLS N** 

excelle