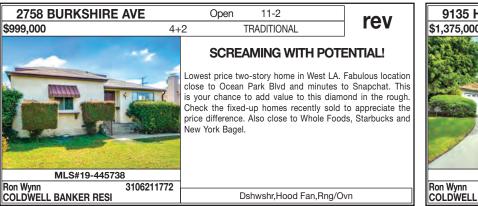

h granite counters, stainless steel appliances, in unit laundry & oversized roof deck make this a perfect home. Building has pool, gym, EQ Ins. MLS#19-461582 310 600 7534 L. Rodriguez/ J. Lindsay www.390sepulveda304.com COMPASS





#### West L.A.

06

Single Family



MLS#19-461430 310.858.5489 **CB - BEVERLY HILLS N** 

excellent use of space without compromising style. Open plan formal living & dining rooms which lead to the kitchen. Here you'll find a great entertaining space with an eat-in island, Caesarstone counter tops, and stainless appliances. Converted garage is great for guests, playroom, studio, office or gym. Private backyard with lush mature landscaping. Beautifully updated baths with artistic finishes. Award winning Castle Heights Elementary.

www.3036beverly.com

Ben Lee





www.12026rhodeislandavenue.com

NEW

Single Family



3109225317

**Cheviot Hills - Rancho Park** 

Kaitlyn Benson

08

SOTHEBY'S BH

Single Family

NEW



Todd Scott Cloutier COMPASS

VESTAPLUS<sup>TH</sup> Features Now Available on The MLS<sup>TM</sup>

310-926-2201 stalss appls range

fitness center and sauna.

stnlss appls, range/oven, fridge,micro



700 VIOTODIA AVE

UESDAY

Palms - Mar Vista 13

Single Family

| 708 VICTORIA AVE                             |      | Open 11-2