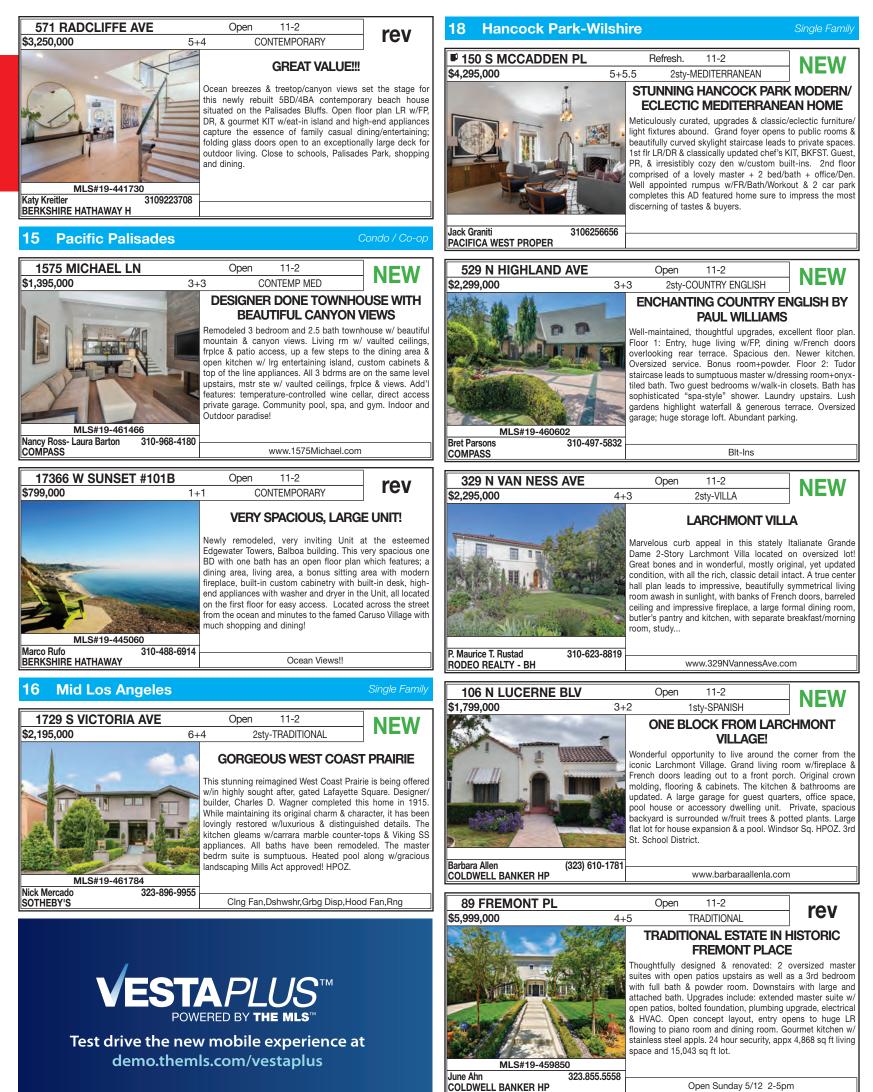

living. A seamless open floor plan and luxury finishes create an efortless indoor/outdoor living experience with nothing left to desire. The private entertainer's backyard features spacious balconies and decks, along with an infinity pool overlooking tranquil canyon vistas and city views. Features include wine tasting room, home theater, and fitness area.

MLS#19-456846 424-249-7162

10 10

Sol In

Louis Evans COMPASS

TUESDAY

BBQ,Blt-Ins,Dshwshr,Dryer,Elvtr,Other

www.TheAgencyRE.com