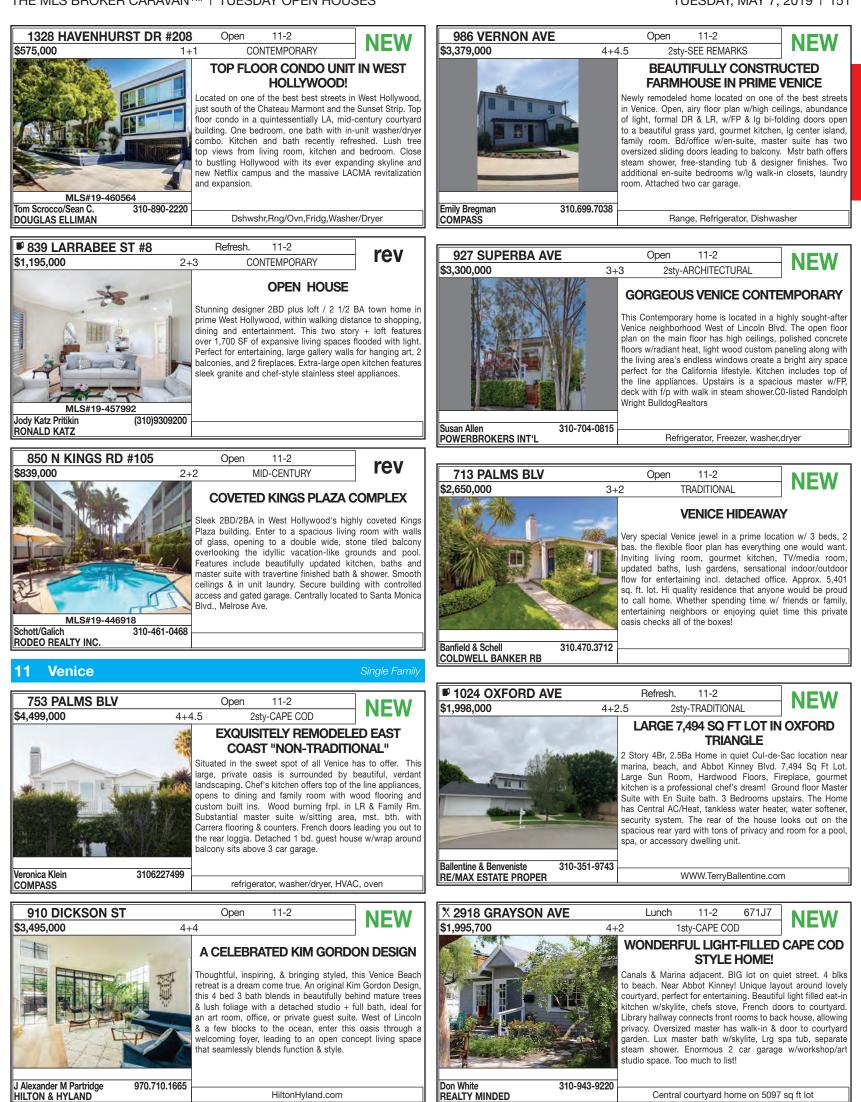

omising style. Open plan formal living & dining rooms which lead to the kitchen. Here you'll find a great entertaining space with an eat-in island, Caesarstone counter tops, and stainless appliances. Converted garage is great for guests, playroom, studio, office or gym. Private backyard with lush mature landscaping. Beautifully updated baths with artistic finishes. Award winning Castle Heights Elementary.

www.3036beverly.com

Ben Lee





www.12026rhodeislandavenue.com

NEW

Single Family



3109225317

**Cheviot Hills - Rancho Park** 

Kaitlyn Benson

08

SOTHEBY'S BH

Single Family

NEW



Todd Scott Cloutier COMPASS

VESTAPLUS<sup>TH</sup> Features Now Available on The MLS<sup>TM</sup>

310-926-2201 stalss appls range

fitness center and sauna.

stnlss appls, range/oven, fridge,micro



700 VIOTODIA AVE

UESDAY

Palms - Mar Vista 13

Single Family

| 708 VICTORIA AVE                             |      | Open 11-2                                                                                                                                                                                                                                                                                                                                                                                               | red                                                                                                                 |
|----------------------------------------------|------|----------------------------------------------------------------------------------------------------------------