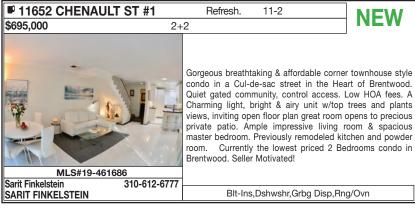

pool

Spectacular yard/pool/spa/private + more!



# THE MLS BROKER CARAVAN™ | TUESDAY OPEN HOUSES





390 S SEPULVEDA #304 11-2 Open NEW \$875,000 3+3 CONTEMPORARY LOFT PENTHOUSE STYLE CONDO WITH **ROOFTOP DECK** Located close to UCLA and Westwood, this light filled Penthouse loft style home features 2 bd w/ 3 ba. Amenities include high ceilings, large windows bringing in light throughout, wood floors,granite bar with cabinets and a gas fireplace. The 3rd bdrm has been opened to create an oversized living room. With a large walk-in closet in master, a kitchen with granite counters, stainless steel appliances, in unit laundry & oversized roof deck make this a perfect home. Building has pool, gym, EQ Ins. MLS#19-461582 310 600 7534 L. Rodriguez/ J. Lindsay www.390sepulveda304.com COMPASS





#### West L.A.

06

Single Family



MLS#19-461430 310.858.5489 **CB - BEVERLY HILLS N** 

excellent use of space without compromising style. Open plan formal living & dining rooms which lead to the kitchen. Here you'll find a great entertaining space with an eat-in island, Caesarstone counter tops, and stainless appliances. Converted garage is great for guests, playroom, studio, office or gym. Private backyard with lush mature landscaping. Beautifully updated baths with artistic finishes. Award winning Castle Heights Elementary.

www.3036beverly.com

Ben Lee





www.12026rhodeislandavenue.com

NEW

Single Family



3109225317

**Cheviot Hills - Rancho Park** 

Kaitlyn Benson

08

SOTHEBY'S BH

Single Family

NEW



Todd Scott Cloutier COMPASS

VESTAPLUS<sup>TH</sup> Features Now Avai