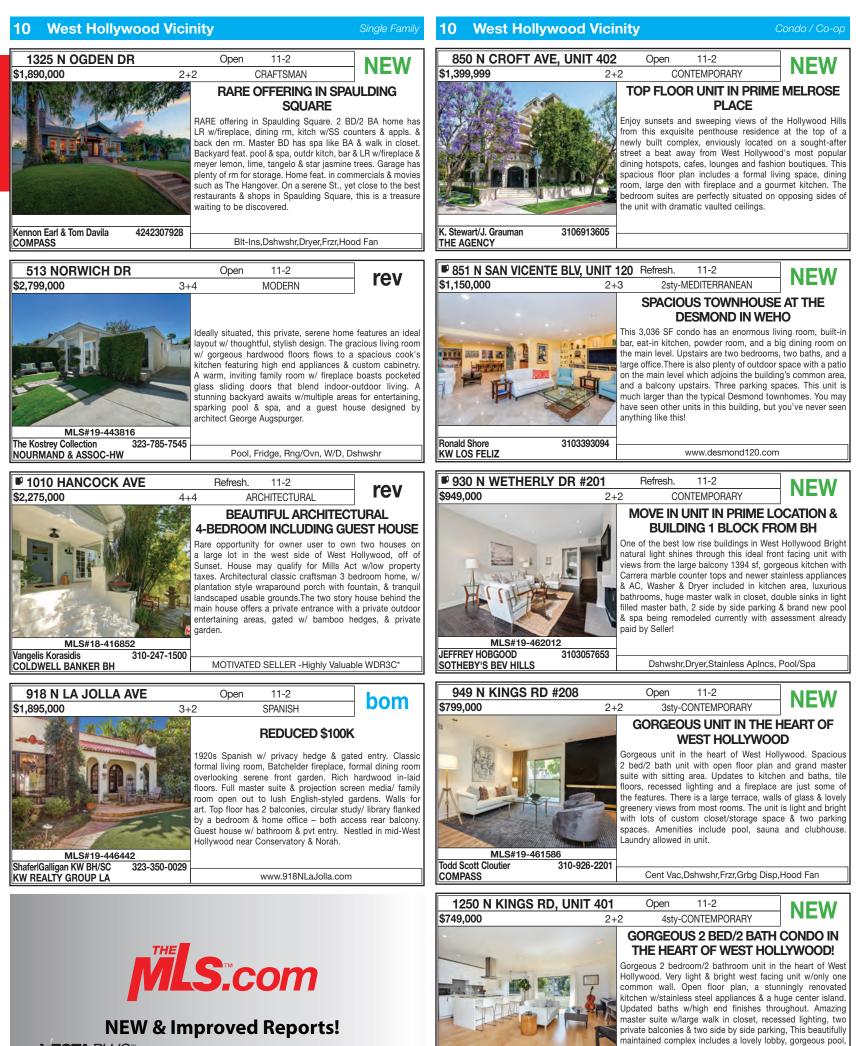

stnlss appls, range/oven, fridge,micro

700 VIOTODIA AVE

UESDAY

Palms - Mar Vista 13

Single Family

| 708 VICTORIA AVE                             |      | Open 11-2                                                                                                                                                                                                                                                                                                                                                                                               | red                                                                                                                 |
|----------------------------------------------|------|---------------------------------------------------------------------------------------------------------------------------------------------------------------------------------------------------------------------------------------------------------------------------------------------------------------------------------------------------------------------------------------------------------|---------------------------------------------------------------------------------------------------------------------|
| \$2,999,999                                  | 4+   | 3 CRAFTSMAN                                                                                                                                                                                                                                                                                                                                                                                             | reu                                                                                                                 |
|                                              |      | Rare 1912 Venice craftsman. Restored fro<br>up, this home features the luxury of<br>Carrera marble, imported Moroccan tile &<br>throughout, with all of the original built-<br>the era. Gorgeous Acacia Walnut floors.<br>Downstairs - 1+1 & 2 additional bonu<br>dining with classic built-ins, & a large winc<br>breathtaking Buddha fountain. Updated ele<br>heating/air, roof, and security system. | Wolf appliances,<br>high end fixtures<br>in wood work of<br>Upstairs - 3+2.<br>s rooms. Formal<br>dow w/ views of a |
| MLS#19-446450                                |      |                                                                                                                                                                                                                                                                                                                                                                                                         |                                                                                                                     |
| David Fowler 310-383-3<br>RE/MAX ESTATE PROP | 5926 | Blt-Ins,Dshwshr,Dryer,Grbg Disp,I                                                                                                                                                                                                                                                                                                                                                                       | Hood Fan                                                                                                            |
|                                              |      |                                                                                                                                                                                                                                                                                                                                                                                                         |                                                                                                                     |