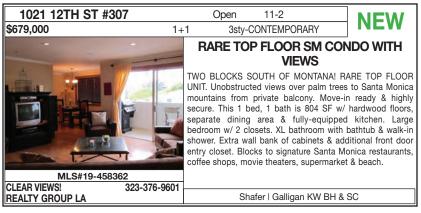

| BEACH                                                       |
|                            | This updated beach condominium is locate<br>street in Ocean Park. The 2 bedroom, 1.                                                                                                                                                                                         |                                                             |

has hardwood floors, all new doors and windows, and an updated kitchen with modern finishes. The open floor plan creates effortless flow between the living/dining area and out onto a private deck. Upstairs, there are 2 spacious bedrooms with new carpet and a fully remodeled bathroom. MLS#19-461486 310-907-6517 Kerry Ann Sullivan HALTON PARDEE www.HaltonPardee.com







www.HaltonPardee.com

| <sup>9</sup> 16661 CHARMEL LN