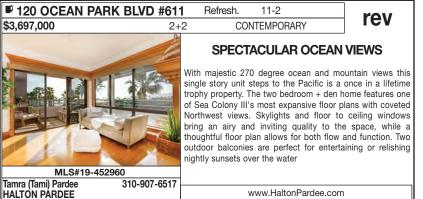

| BEACH                                                       |
|                            | This updated beach condominium is locate<br>street in Ocean Park. The 2 bedroom, 1.                                                                                                                                                                                         |                                                             |

has hardwood floors, all new doors and windows, and an updated kitchen with modern finishes. The open floor plan creates effortless flow between the living/dining area and out onto a private deck. Upstairs, there are 2 spacious bedrooms with new carpet and a fully remodeled bathroom. MLS#19-461486 310-907-6517 Kerry Ann Sullivan HALTON PARDEE www.HaltonPardee.com







www.HaltonPardee.com

| <sup>9</sup> 16661 CHARMEL LN