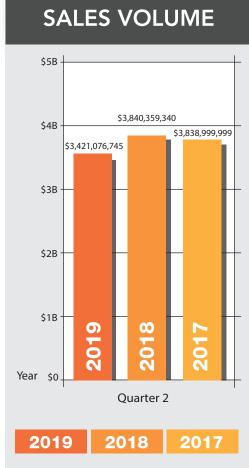

### The Source of Real Time Real Estate

For The MLS™/CLAW Areas (From Pacific Coast Highway to Downtown Los Angeles)

SINGLE-FAMILY HOMES
MARKET STATISTICS

Comparative 2nd Quarter 2019, 2018, vs 2017 (QOQ)