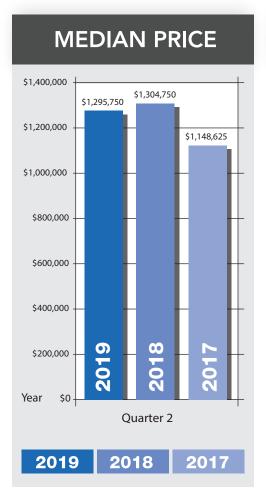

### The Source of Real Time Real Estate

For The MLS™/CLAW Areas (From Pacific Coast Highway to Downtown Los Angeles)

SINGLE-FAMILY HOMES
MARKET STATISTICS

Comparative 2nd Quarter 2019, 2018, vs 2017 (QOQ)