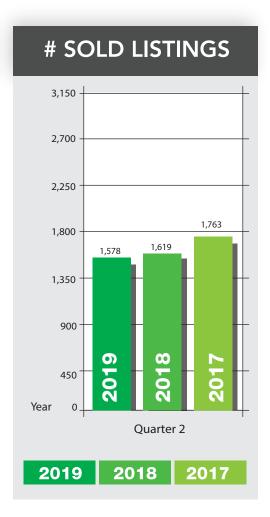

### The Source of Real Time Real Estate

For The MLS™/CLAW Areas (From Pacific Coast Highway to Downtown Los Angeles)

SINGLE-FAMILY HOMES
MARKET STATISTICS

Comparative 2nd Quarter 2019, 2018, vs 2017 (QOQ)