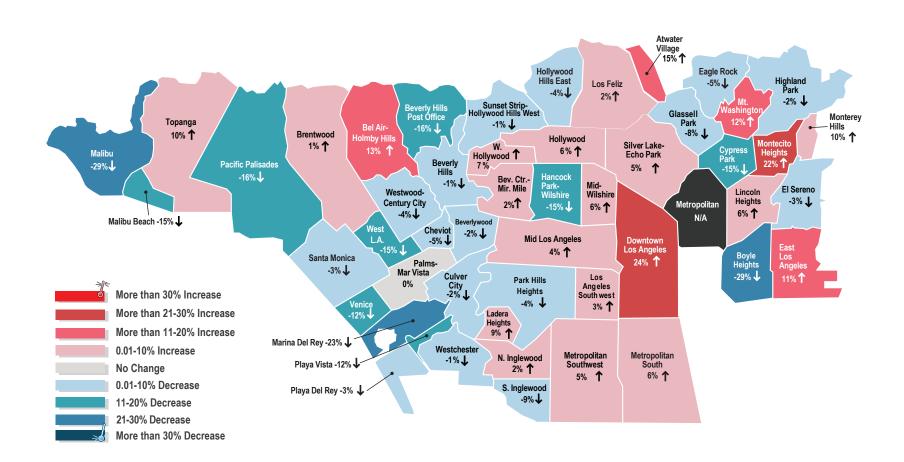

### The Source of Real Time Real Estate

For The MLS™/CLAW Areas (From Pacific Coast Highway to Downtown Los Angeles)

SINGLE-FAMILY HOMES
MARKET STATISTICS

Comparative 2nd Quarter 2019, 2018, vs 2017 (QOQ)