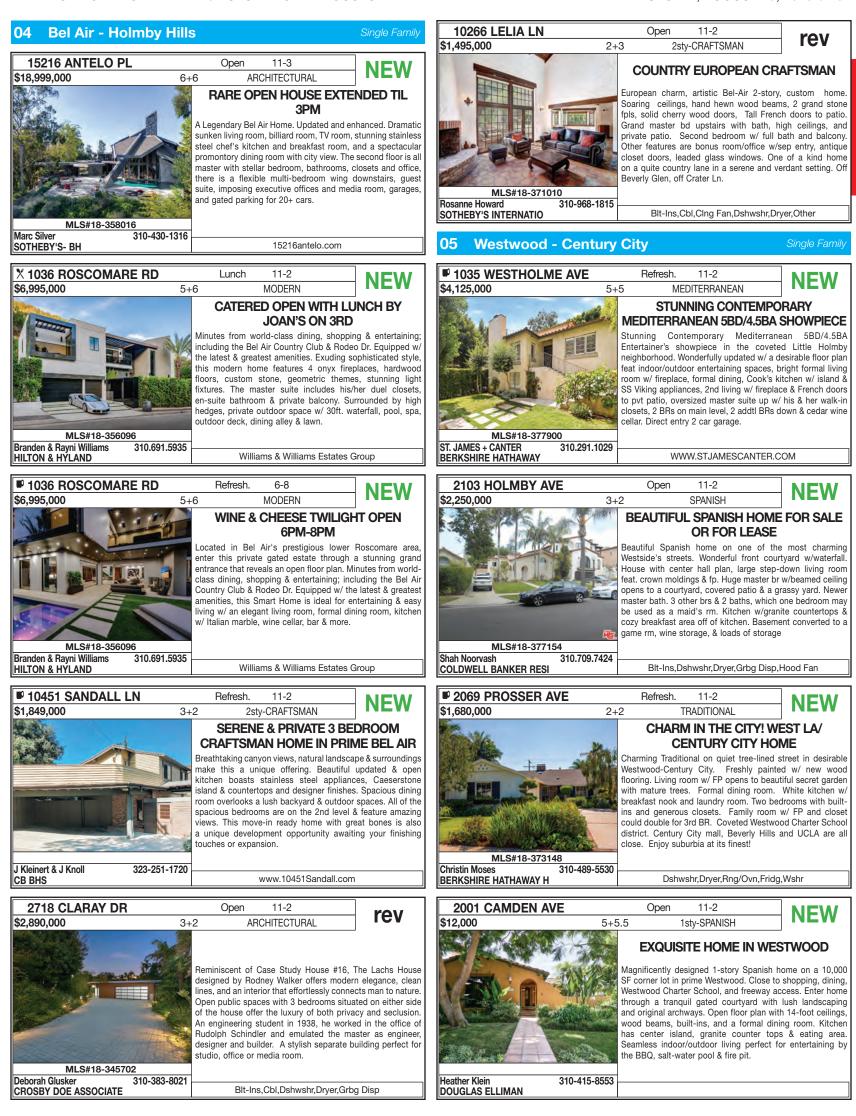

One of the most impeccable renovations north of Sunset, this magnificent Monterey Colonial estate dream is ready to change hands for the first time in 30 years. Having just been remodeled to the studs, the four bedroom, 4,000 square foot home has one of the largest backyard gardens in the area. Enjoy an aperitif by the outdoor fireplace, followed by dinner in the formal dining room. Featuring a gourmet kitchen, large family room and oversized master suite, this house is perfection.