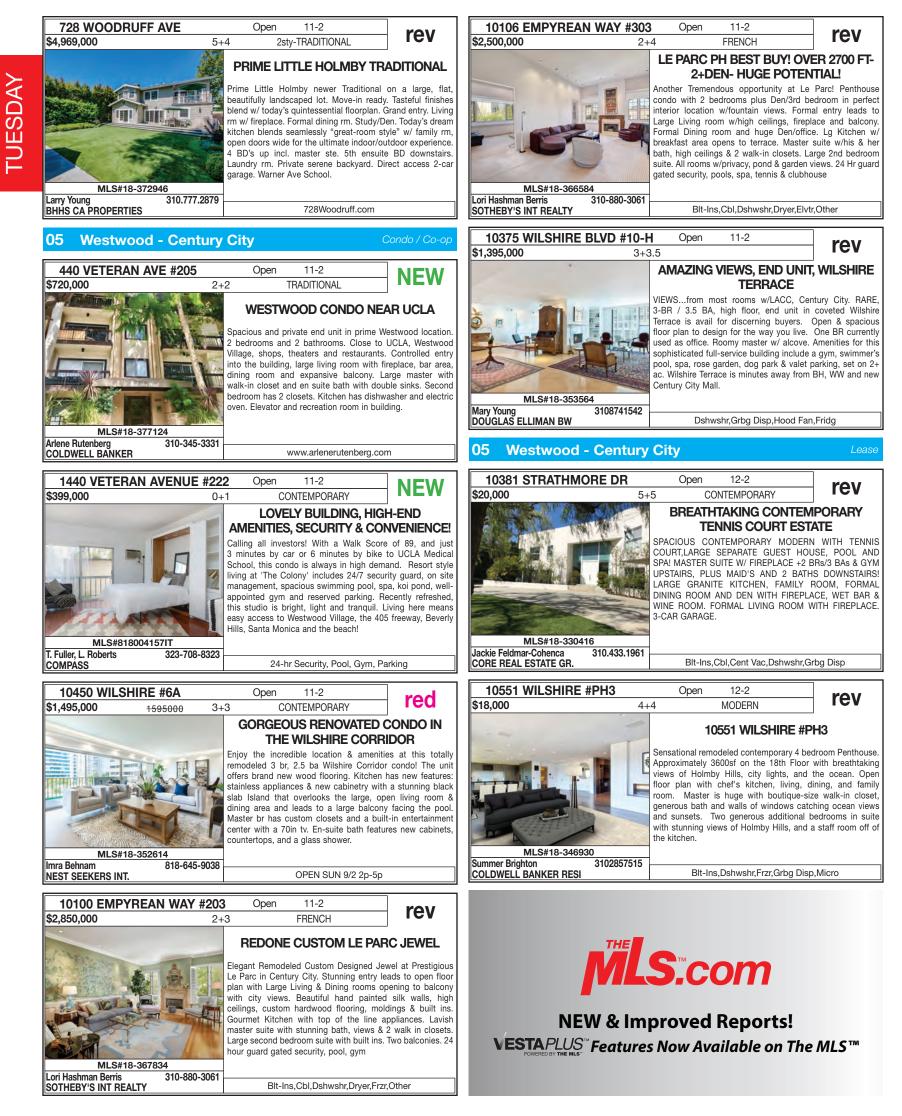

# THE MLS BROKER CARAVAN™ | TUESDAY OPEN HOUSES

cabinets, Sonos sound & cameras controlled from your

phone. This 4 bed, 4 bath features 3,060 sq. ft. of which

,000 sq. ft. is the master suite! One bedroom can be used

as a guest suite, gym, office, music or artist's studio. This home also has illuminated glass railed rooftop deck with

Dshwshr, Frzr, Grbg Disp, Hood Fan, Micro

views of DTLA, Century City & the ocean.

Paul Wylie LAMERICA REAL ESTATE 323-515-9585