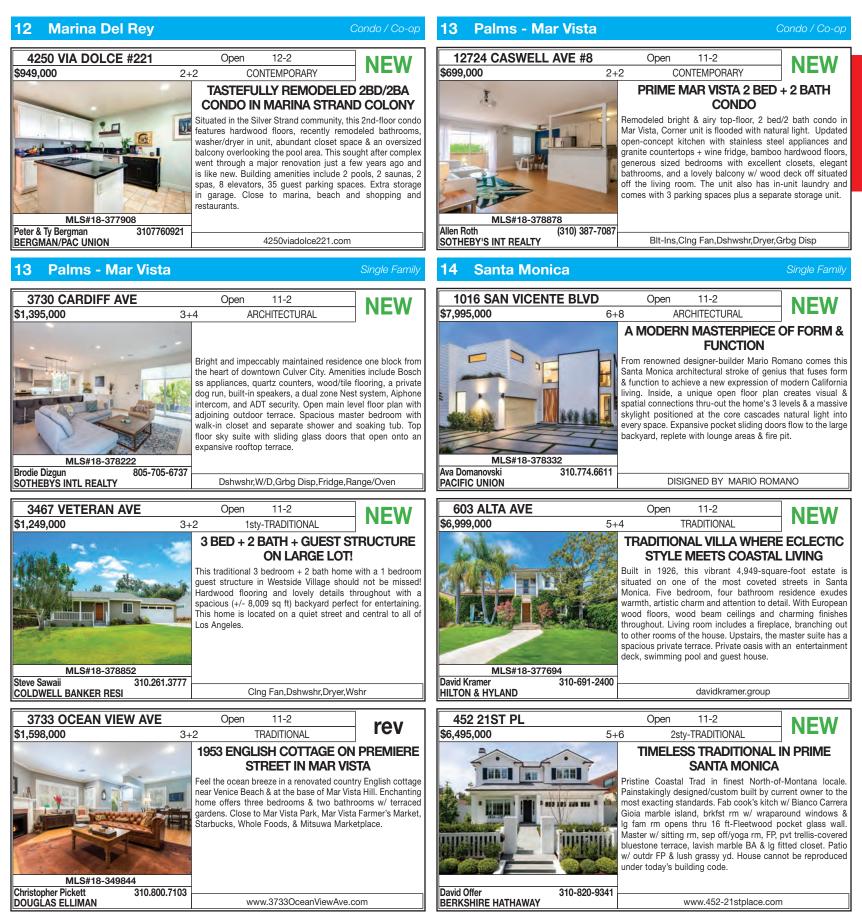

One of the most impeccable renovations north of Sunset, this magnificent Monterey Colonial estate dream is ready to change hands for the first time in 30 years. Having just been remodeled to the studs, the four bedroom, 4,000 square foot home has one of the largest backyard gardens in the area. Enjoy an aperitif by the outdoor fireplace, followed by dinner in the formal dining room. Featuring a gourmet kitchen, large family room and oversized master suite, this house is perfection.

3107203524 Bange B

Josh Flagg RODEO REALTY - BH

Range, Refrigerator, Freezer, Fireplace

ESDAY