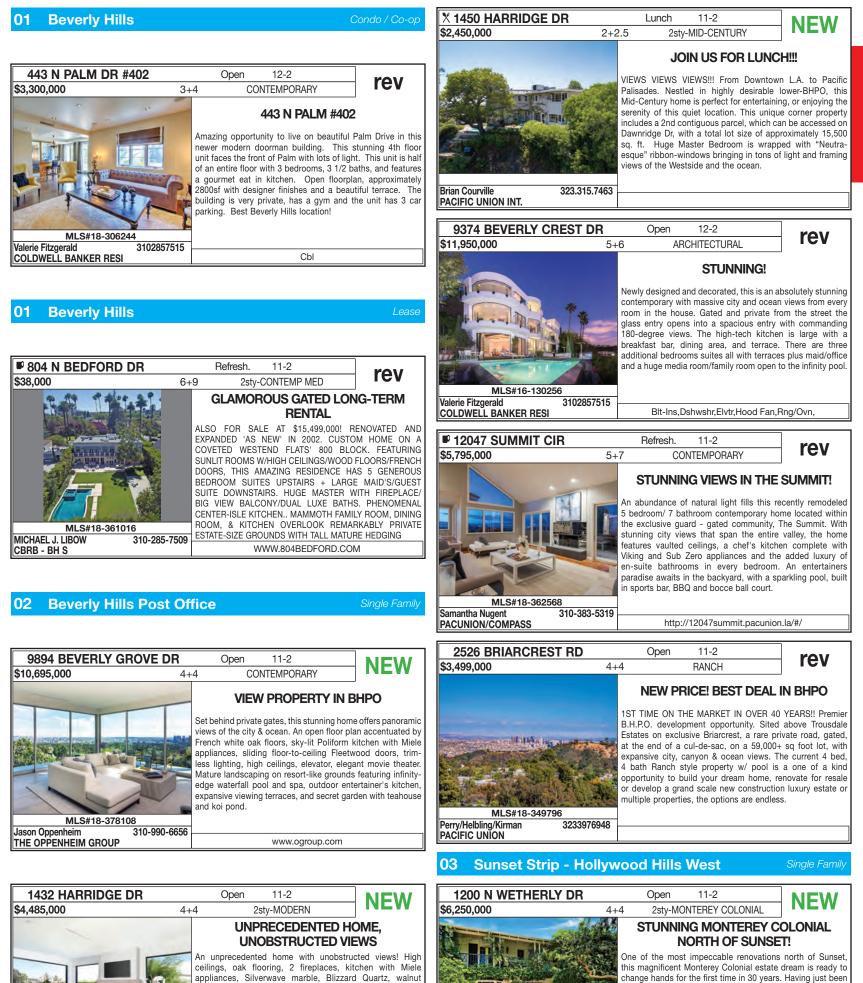

# THE MLS BROKER CARAVAN™ | TUESDAY OPEN HOUSES





cabinets, Sonos sound & cameras controlled from your

phone. This 4 bed, 4 bath features 3,060 sq. ft. of which

,000 sq. ft. is the master suite! One bedroom can be used

as a guest suite, gym, office, music or artist's studio. This home also has illuminated glass railed rooftop deck with

Dshwshr, Frzr, Grbg Disp, Hood Fan, Micro

views of DTLA, Century City & the ocean.

Paul Wylie LAMERICA REAL ESTATE 323-515-9585

One of the most impeccable renovations north of Sunset, this magnificent Monterey Colonial estate dream is ready to change hands for the first time in 30 years. Having just been remodeled to the studs, the four bedroom, 4,000 square foot home has one of the largest backyard gardens in the area. Enjoy an aperitif by the outdoor fireplace, followed by dinner in the formal di