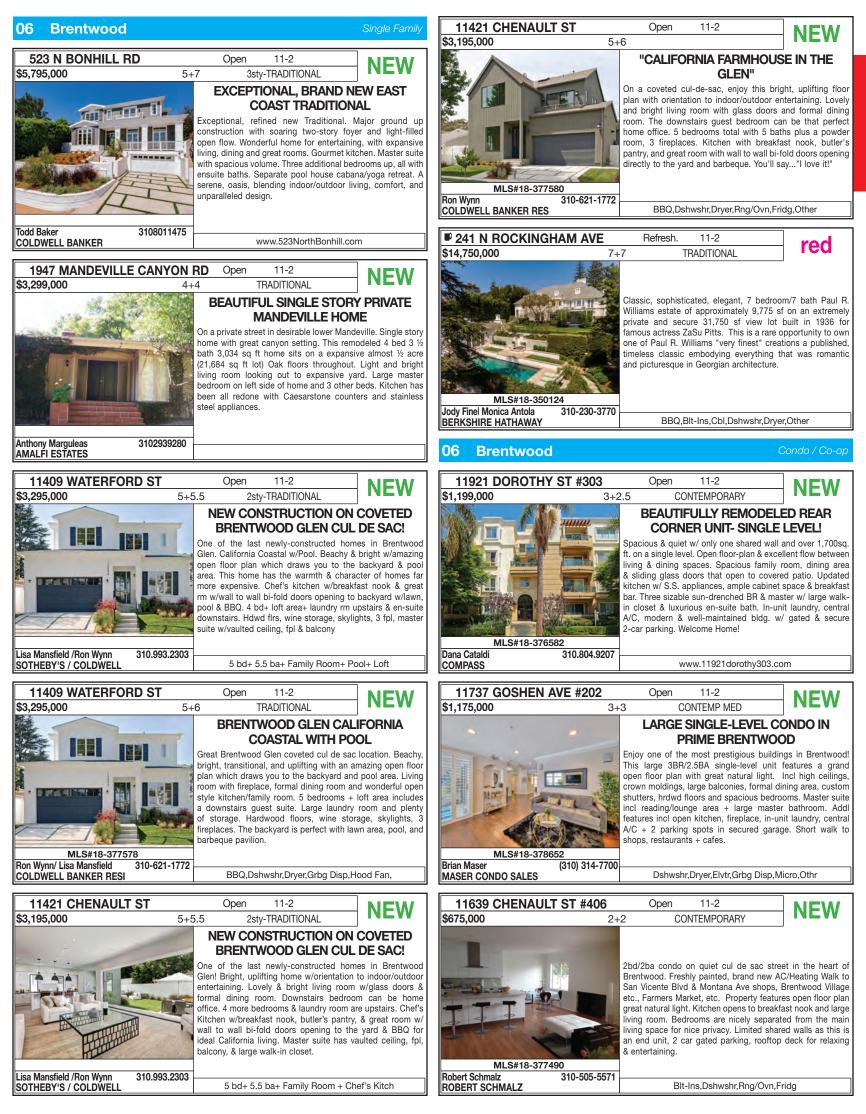

One of the most impeccable renovations north of Sunset, this magnificent Monterey Colonial estate dream is ready to change hands for the first time in 30 years. Having just been remodeled to the studs, the four bedroom, 4,000 square foot home has one of the largest backyard gardens in the area. Enjoy an aperitif by the outdoor fireplace, followed by dinner in the formal dining room. Featuring a gourmet kitchen, large family room and oversized master suite, this house is perfection.