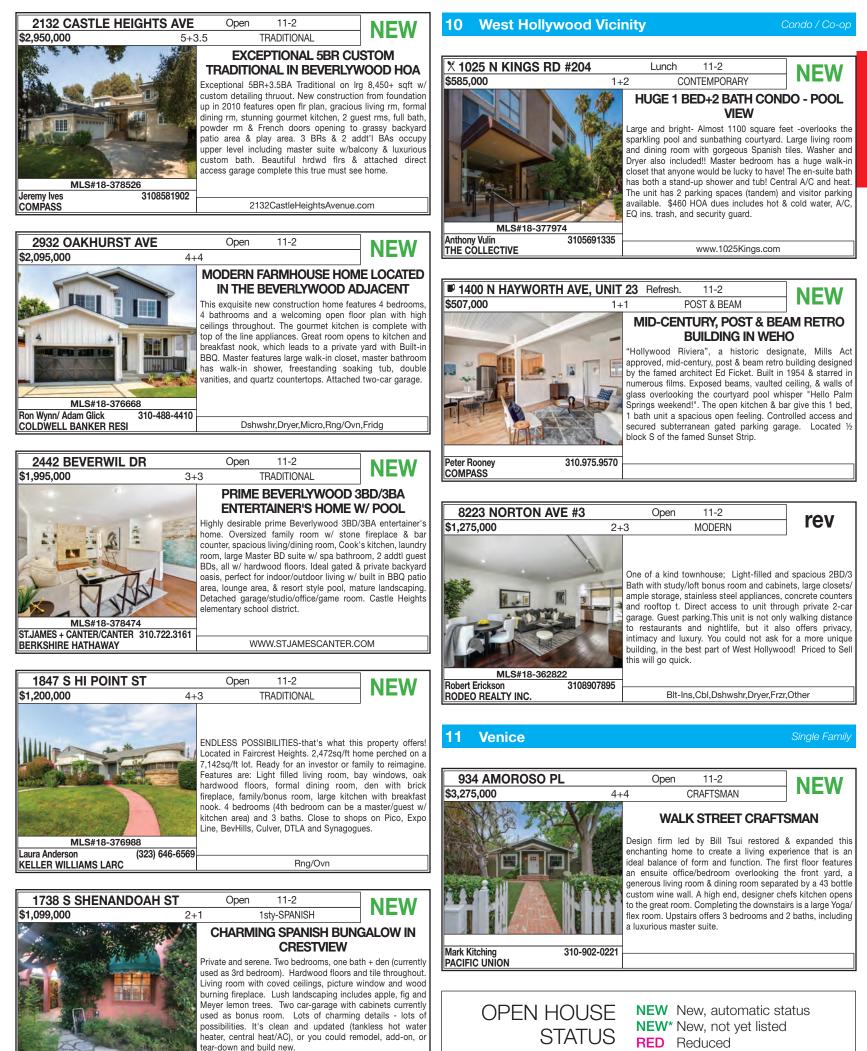

ions north of Sunset, this magnificent Monterey Colonial estate dream is ready to change hands for the first time in 30 years. Having just been remodeled to the studs, the four bedroom, 4,000 square foot home has one of the largest backyard gardens in the area. Enjoy an aperitif by the outdoor fireplace, followed by dinner in the formal dining room. Featuring a gourmet kitchen, large family room and oversized master suite, this house is perfection.

3107203524 Bange B

Josh Flagg RODEO REALTY - BH

Range, Refrigerator, Freezer, Fireplace

ESDAY

## THE MLS BROKER CARAVAN™ | TUESDAY OPEN HOUSES



## TUESDAY, AUGUST 28, 2018 | 107

TUESDAY









**REV** Review, automatic status

**BOM** Back on Market

Automatic Status: The MLS<sup>™</sup> will

automatically assign NEW or REV

TUESDAY



Melissa Ellis PACIFIC UNION

3109639826

tear-down and build new.

ESDAY

Patrice Meepos

COMPASS

3108495443

## THE MLS BROKER CARAVAN™ | TUESDAY OPEN HOUSES



NEW & Improved Reports! VESTAPLUS<sup>™</sup> Features Now Available on The MLS<sup>™</sup>





#### Test Drive The New System Before It's Released This Year!

New & Improved Listing Search
 Sharing Via Text
 Auto-Saved Searches & More!
Questions? Call 310.358.1833

ESDAY





| 825 ALMA REAL DR