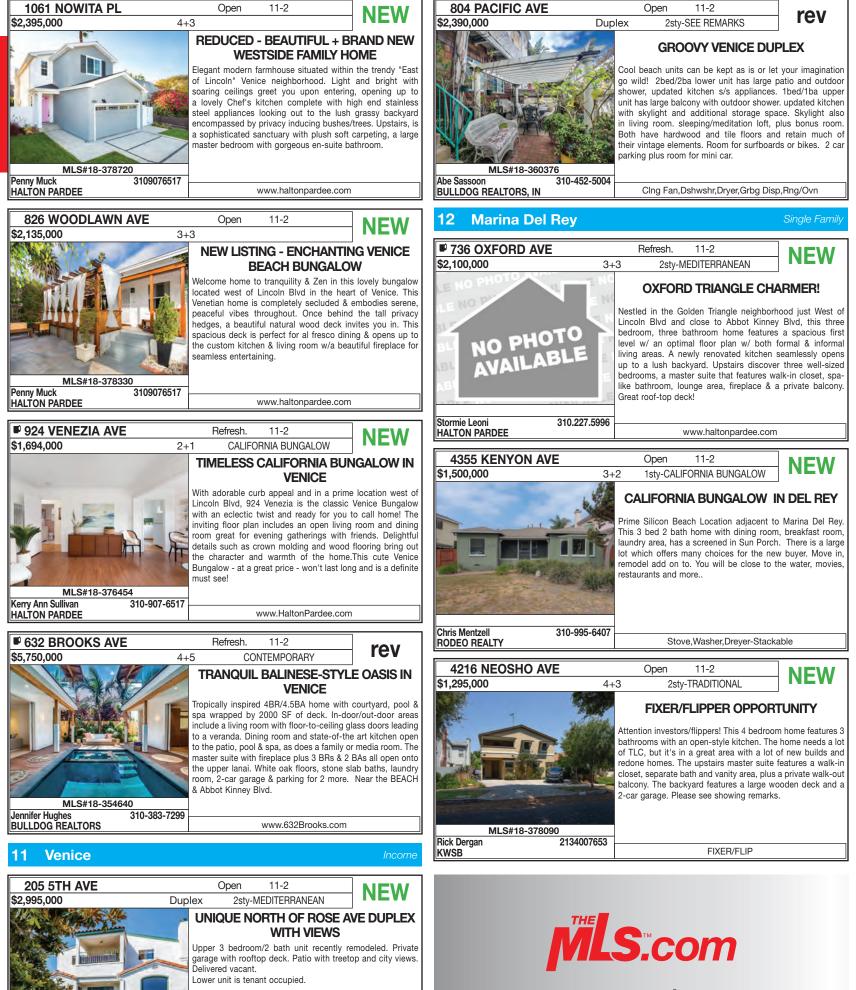

# THE MLS BROKER CARAVAN™ | TUESDAY OPEN HOUSES

cabinets, Sonos sound & cameras controlled from your

phone. This 4 bed, 4 bath features 3,060 sq. ft. of which

,000 sq. ft. is the master suite! One bedroom can be used

as a guest suite, gym, office, music or artist's studio. This home also has illuminated glass railed rooftop deck with

Dshwshr, Frzr, Grbg Disp, Hood Fan, Micro

views of DTLA, Century City & the ocean.

Paul Wylie LAMERICA REAL ESTATE 323-515-9585

One of the most impeccable renovations north of Sunset, this magnificent Monterey Colonial estate dream is ready to change hands for the first time in 30 years. Having just been remodeled to the studs, the four bedroom, 4,000 square foot home has one of the largest backyard gardens in the area. Enjoy an aperitif by the outdoor fireplace, followed by dinner in the formal dining room. Featuring a gourmet kitchen, large family room and oversized master suite, this house is perfection.