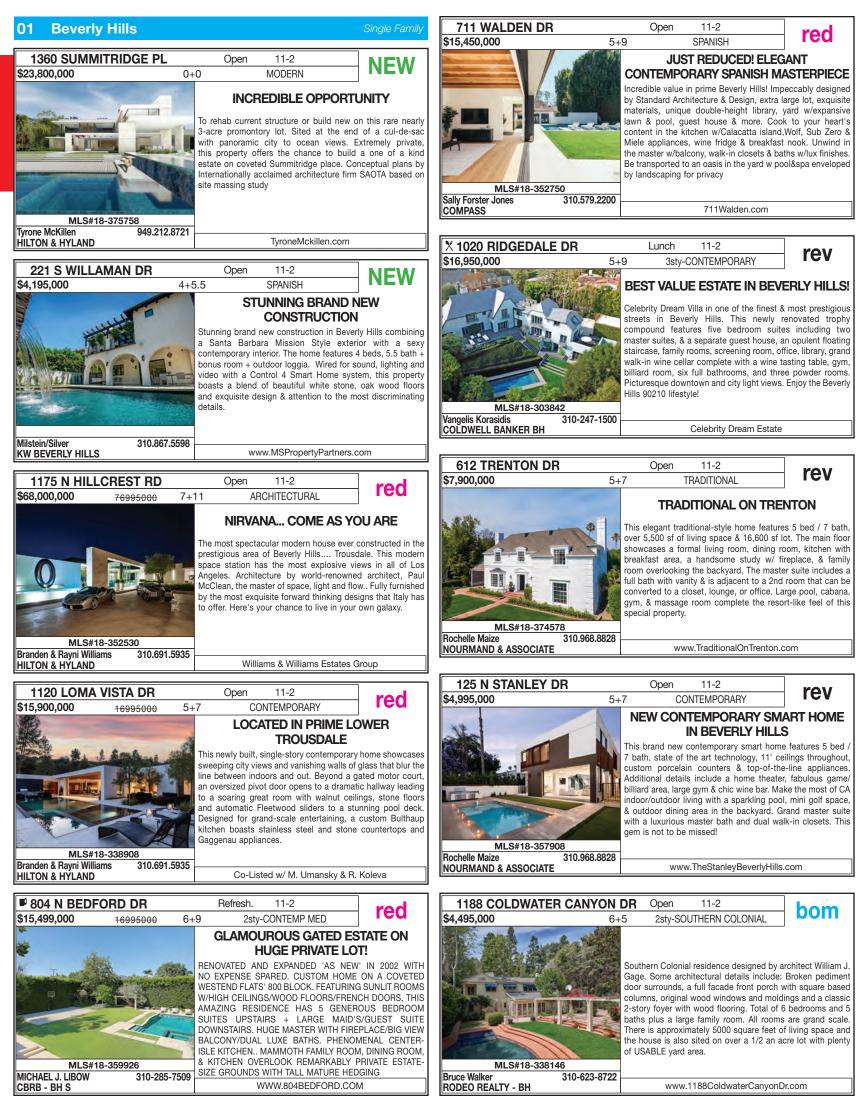

# THE MLS BROKER CARAVAN™ | TUESDAY OPEN HOUSES





cabinets, Sonos sound & cameras controlled from your

phone. This 4 bed, 4 bath features 3,060 sq. ft. of which

,000 sq. ft. is the master suite! One bedroom can be used

as a guest suite, gym, office, music or artist's studio. This home also has illuminated glass railed rooftop deck with

Dshwshr, Frzr, Grbg Disp, Hood Fan, Micro

views of DTLA, Century City & the ocean.

Paul Wylie LAMERICA REAL ESTATE 323-515-9585

One of the most impeccable renovations north of Sunset, this magnificent Monterey Colonial estate dream is ready to change hands for the first time in 30 years. Having just been remodeled to the studs, the four bedroom, 4,000 square foot home has one of the largest backyard gardens in the area. Enjoy an aperitif by the outdoor fireplace, followed by dinner in the formal